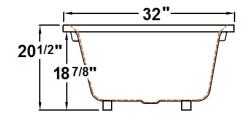

## **Technical Information**

- Cut-Out Dimensions: 58" x 30"
- Weight: 153 lbs.
- Water Depth to Overflow: 12 1/8"
- Operating Capacity: 45 gal.
- Water Capacity: 50 gal.
- Sump Dimension: 42 1/2" x 20"