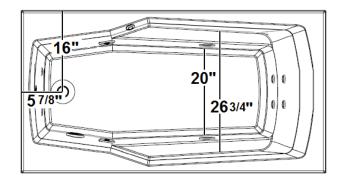

## **Technical Information**

- Cut-Out Dimensions: 58" x 30"
- Weight: 153 lbs.
- Water Depth to Overflow: 12 1/8"
- Operating Capacity: 45 gal.
- Water Capacity: 50 gal.
- Sump Dimension: 42 1/2" x 20"