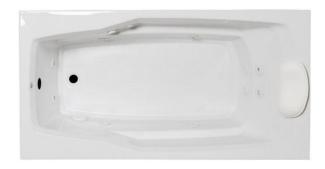

# Withams 60" x 32" Drop-In Acrylic Whirlpool

### Features

- Color-matched jet trim & Pillow included
- 10 Self draining, adjustable hydrotherapy jets
- 3-Speed control for the 9 Amp pump
- Constructed of high-gloss durable acrylic
- Pre-leveled base for easy installation
- Radiant Heat & Inline Heater available
- Mood lights & Music system available
- Silent Pump upgrade available
- Made in the USA



#### \*All dimensions are +/- 1/2" and subject to change without notice\* Confirm specifications before installation







## **Technical Information**

- Cut-Out Dimensions: 58" x 30"
- Weight: 153 lbs.
- Water Depth to Overflow: 12 1/8"
- Operating Capacity: 45 gal.
- Water Capacity: 50 gal.
- Sump Dimension: 42 1/2" x 20"

### Standard (S) Pump Location



## **Electrical Requirements.**

- Standard Pump: 9 Amps
- (Optional) LM300 Heater: 12 Amps
- (Optional) LM320 Silent Pump: 11 Amps
- Dedicated GFCI's required for each option

# Withams



## **AVAILABLE OPTIONS & UPGRADES**

For current pricing, pictures, and descriptions of the Laurel Mountain options listed below, go to <u>www.lowes.com</u>. Enter the model number of the option into the search bar at the top right of the page n