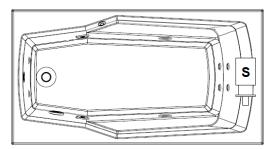

# Withams 60" x 32" Drop-In Acrylic Whirlpool

### Features

- Color-matched jet trim & Pillow included
- 10 Self draining, adjustable hydrotherapy jets
- 3-Speed control for the 9 Amp pump
- Constructed of high-gloss durable acrylic
- Pre-leveled base for easy installation
- Radiant Heat & Inline Heater available
- Mood lights & Music system available
- Silent Pump upgrade available
- Made in the USA



#### \*All dimensions are +/- 1/2" and subject to change without notice\* Confirm specifications before installation







## **Technical Information**

- Cut-Out Dimensions: 58" x 30"
- Weight: 153 lbs.
- Water Depth to Overflow: 12 1/8"
- Operating Capacity: 45 gal.
- Water Capacity: 50 gal.
- Sump Dimension: 42 1/2" x 20"

### Standard (S) Pump Location



## **Electrical Requirements.**

- Standard Pump: 9 Amps
- (Optional) LM300 Heater: 12 Amps
- (Optional) LM320 Silent Pump: 11 Amps
- Dedicated GFCI's required for each option

# Withams



## **AVAILABLE OPTIONS & UPGRADES**

For current pricing, pictures, and descriptions of the Laurel Mountain options listed below, go to <u>www.lowes.com</u>. Enter the model number of the option into the search bar at the top right of the page next to the magnifying glass. For additional information, visit <u>www.laurelmountainbath.com</u> or call Laurel Mountain customer service at 800-930-0050.

### **Therapeutic**

HEATERS (select one)

LM300 Inline Heater

LM320 Whisper Flow Silent Pump & Heater

LM302 Warm Comfort Radiant Heat \*can be ordered w/ the Inline Heater or Silent Pump

**OTHER THERAPIE