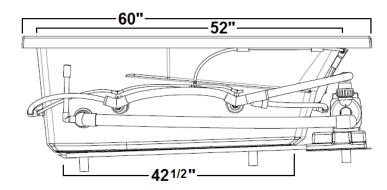

## **Technical Information**

- Cut-Out Dimensions: 58" x 30"
- Weight: 153 lbs.
- Water Depth to Overflow: 12 1/8"
- Operating Capacity: 45 gal.
- Water Capacity: 50 gal.
- Sump Dimension: 42 1/2" x 20"

### Standard (S) Pump Location