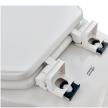

## MightyTuff<sup>™</sup> SL Series Toilet Seat with Ever-Tite<sup>®</sup>

MightyTuff™ SL Series
Toilet Seat with Ever-Tite®

- ☐ 5267A.60CL Elongated toilet seat
- ☐ 5267B.60CL Round Front toilet seat
  - No Slam soft close damper
  - Lift to Release Easy Clean hinge
  - Ever-Tite® locking system, engineered to reduce movement
  - Molded in seat bumpers to Minimize Flex on the hinge
  - Concave Crush Resistant lid design
  - Adjustable seat positioning for a Perfect Bowl Fit
  - Virgin Polypropylene with UV protection
  - Seat includes bottom mounting hard ware with Quick Connect Nut

SHOWN: SLOW CLOSE FEATURE

AVAILABLE SPARE PARTS
Mounting kit - 760408-100.0070A

1. Open the hinge 2. Pull cover

3. Removed

e hinge 2. Pull the seat

SHOWN: EASY REMOVAL FEATURE

To Be Specified ☐ Color:

White