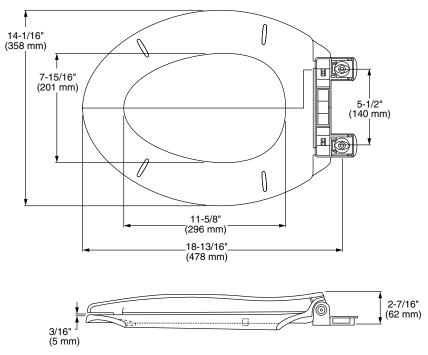

SEE REVERSE FOR ROUGHING-IN DIMENSIONS AND PRODUCT SPECIFICATIONS

5267A.60CL Elongated Toilet Seat

5267B.60CL Round Front Toilet Seat