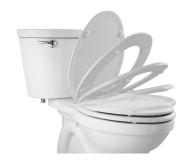

## MightyTuff<sup>™</sup> SL Series Toilet Seat with Ever-Tite<sup>®</sup>

MightyTuff™ SL Series
Toilet Seat with Ever-Tite®

- ☐ 5267A.60CL Elongated toilet seat
- ☐ 5267B.60CL Round Front toilet seat
  - No Slam soft close damper
  - Lift to Release Easy Clean hinge
  - Ever-Tite® locking system, engineered to reduce movement
  - Molded in seat bumpers to Minimize Flex on the hinge
  - Concave Crush Resistant lid design
  - Adjustable seat positioning for a Perfect Bowl Fit
  - Virgin Polypropylene with UV protection
  - Seat includes bottom mounting hard ware with Quick Connect Nut