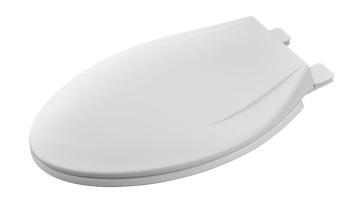

## MightyTuff<sup>™</sup> SL Series Toilet Seat with Ever-Tite<sup>®</sup>

MightyTuff™ SL Series
Toilet Seat with Ever-Tite®

- ☐ 5267A.60CL Elongated toilet seat
- ☐ 5267B.60CL Round Front toilet seat
  - No Slam soft close damper
  - Lift to Release Easy Clean hinge
  - Ever-Tite® locking system, engineered to reduce movement
  - Molded in seat bumpers to Minimize Flex on the hinge
  - Concave Crush Resistant lid design
  - Adjustable seat positioning for a Perfect Bowl Fit
  - Virgin Polypropylene with UV protection
  - Seat includes bottom mounting hard ware with Quick Connect Nut

SEE REVERSE FOR ROUGHING-IN DIMENSIONS AND PRODUCT SPECIFICATIONS

5267A.60CL Elongated Toilet Seat

5267B.60CL Round Front Toilet Seat