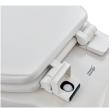

SHOWN: SLOW CLOSE FEATURE

AVAILABLE SPARE PARTS
Mounting kit - 760408-100.0070A

1. Open the hinge 2. Pull cover

3. Removed

e hinge 2. Pull the seat

SHOWN: EASY REMOVAL FEATURE

To Be Specified ☐ Color:

White