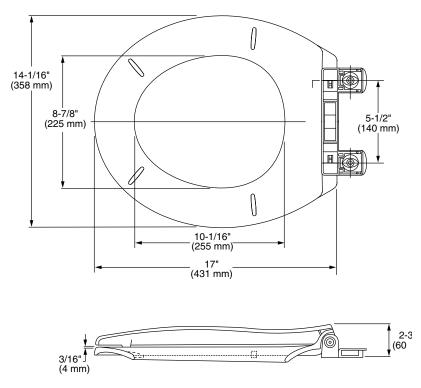

SEE REVERSE FOR ROUGHING-IN DIMENSIONS AND PRODUCT SPECIFICATIONS

5267A.60CL Elongated Toilet Seat

5267B.60CL Round Front Toilet Seat