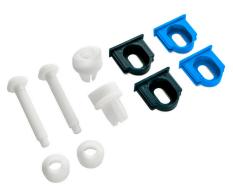

SHOWN: SLOW CLOSE FEATURE

AVAILABLE SPARE PARTS
Mounting kit - 760408-100.0070A

1. Open the hinge 2. Pull cover

3. Removed

e hinge 2. Pull the seat

SHOWN: EASY REMOVAL FEATURE

To Be Specified ☐ Color:

White