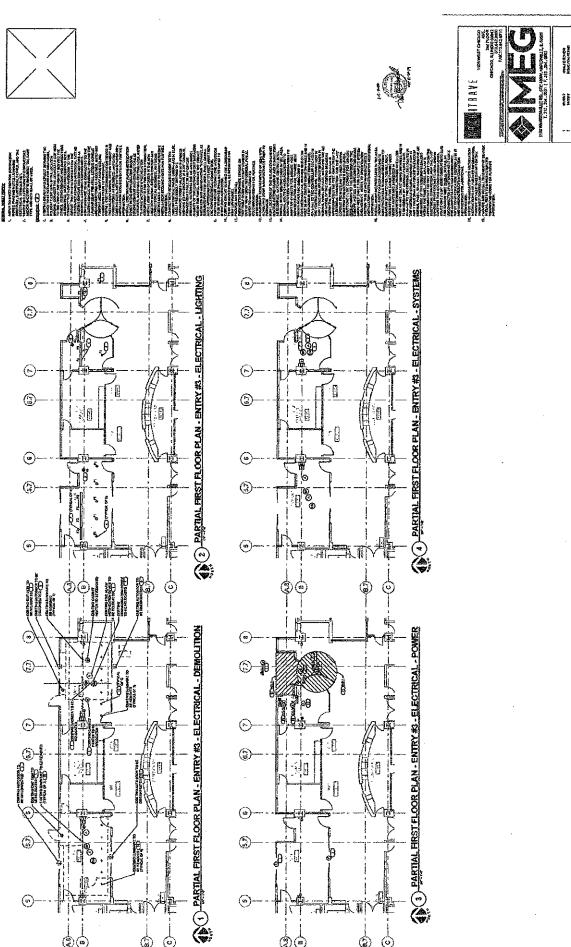

The John H. Stroger, Jr., Hospital is located at 1901 West Harrison Street in Chicago, Illinois, This facility is approximately 17 years old; The Hospital has three main entrances off of the circular drive, one of the entrances is for the Emergency Department (for patrons, emergency personnel and drop off from emergency vehicles). The doors and entrances are original to the building and are subjected to extreme wear and tear twenty four hours a day, each day of the year. This includes the strong cross winds that damage's the doors and door hardware, thus requiring constant repairs and maintenance by the hospital tradesment.

This Project is the complete replacement and reconfiguration of each of the three main entrances to minimize the effects of the cross winds to the doors, this will lessen the tradesmen's time in doing the necessary repairs caused by the wind and providing a safer operation of the doors (unexpected gust of wind can push the doors with a hard force yanking any person holding the handle of the door).