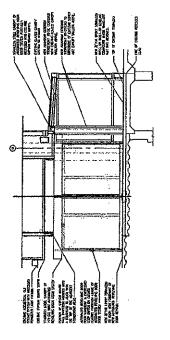

The John H. Stroger, Jr., Hospital is located at 1901 West Harrison Street in Chicago, Illinois, This facility is approximately 17 years old; The Hospital has three main entrances off of the circular drive, one of the entrances is for the Emergency Department (for patrons, emergency personnel and drop off from emergency vehicles). The doors and entrances are original to the building and are subjected to extreme wear and tear twenty four hours a day, each day of the year. This includes the strong cross winds that damage's the doors and door hardware, thus requiring constant repairs and maintenance by the hospital tradesment.

This Project is the complete replacement and reconfiguration of each of the three main entrances to minimize the effects of the cross winds to the doors, this will lessen the tradesmen's time in doing the necessary repairs caused by the wind and providing a safer operation of the doors (unexpected gust of wind can push the doors with a hard force yanking any person holding the handle of the door).