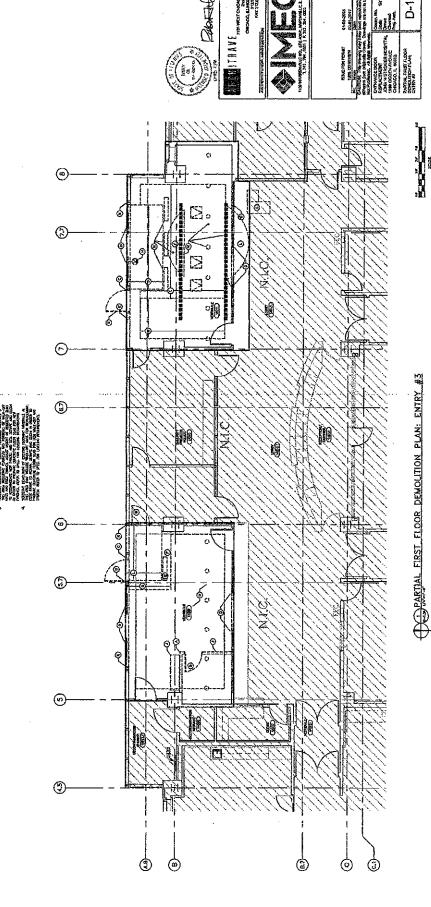

The John H. Stroger, Jr., Hospital is located at 1901 West Harrison Street in Chicago, Illinois, This facility is approximately 17 years old; The Hospital has three main entrances off of the circular drive, one of the entrances is for the Emergency Department (for patrons, emergency personnel and drop off from emergency vehicles). The doors and entrances are original to the building and are subjected to extreme wear and tear twenty four hours a day, each day of the year. This includes the strong cross winds that damage's the doors and door hardware, thus requiring constant repairs and maintenance by the hospital tradesment.

This Project is the complete replacement and reconfiguration of each of the three main entrances to minimize the effects of the cross winds to the doors, this will lessen the tradesmen's time in doing the necessary repairs caused by the wind and providing a safer operation of the doors (unexpected gust of wind can push the doors with a hard force yanking any person holding the handle of the door).