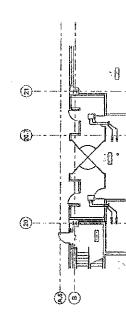

The John H. Stroger, Jr., Hospital is located at 1901 West Harrison Street in Chicago, Illinois, This facility is approximately 17 years old; The Hospital has three main entrances off of the circular drive, one of the entrances is for the Emergency Department (for patrons, emergency personnel and drop off from emergency vehicles). The doors and entrances are original to the building and are subjected to extreme wear and tear twenty four hours a day, each day of the year. This includes the strong cross winds that damage's the doors and door hardware, thus requiring constant repairs and maintenance by the hospital tradesment.

This Project is the complete replacement and reconfiguration of each of the three main entrances to minimize the effects of the cross winds to the doors, this will lessen the tradesmen's time in doing the necessary repairs caused by the wind and providing a safer operation of the doors (unexpected gust of wind can push the doors with a hard force yanking any person holding the handle of the door).