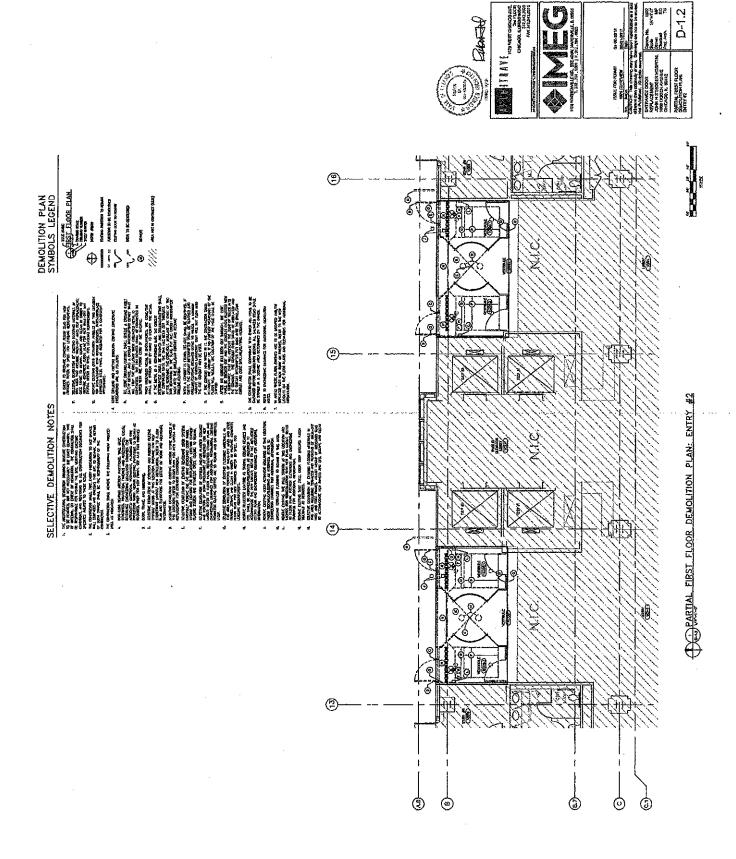

The John H. Stroger, Jr., Hospital is located at 1901 West Harrison Street in Chicago, Illinois, This facility is approximately 17 years old; The Hospital has three main entrances off of the circular drive, one of the entrances is for the Emergency Department (for patrons, emergency personnel and drop off from emergency vehicles). The doors and entrances are original to the building and are subjected to extreme wear and tear twenty four hours a day, each day of the year. This includes the strong cross winds that damage's the doors and door hardware, thus requiring constant repairs and maintenance by the hospital tradesment.

This Project is the complete replacement and reconfiguration of each of the three main entrances to minimize the effects of the cross winds to the doors, this will lessen the tradesmen's time in doing the necessary repairs caused by the wind and providing a safer operation of the doors (unexpected gust of wind can push the doors with a hard force yanking any person holding the handle of the door).