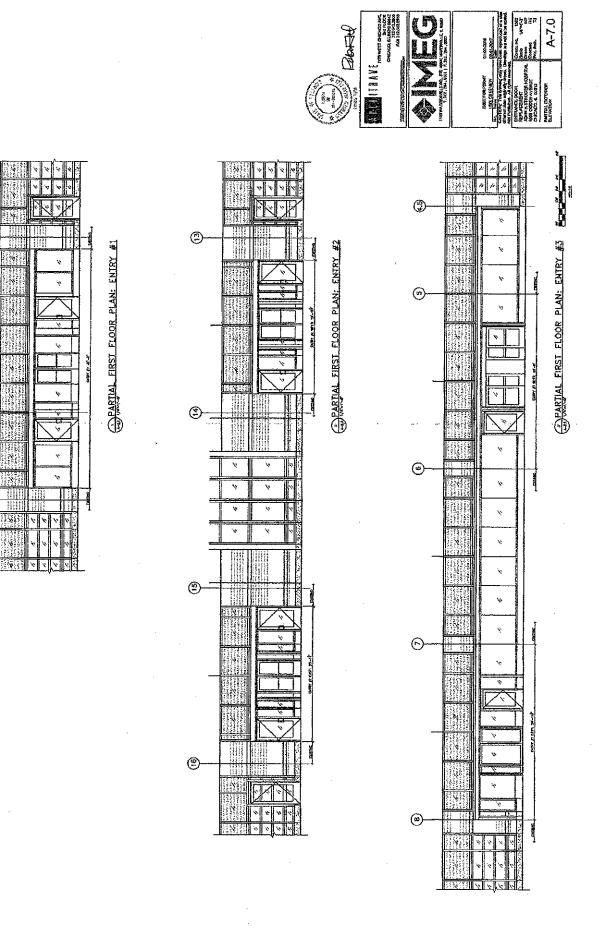

The John H. Stroger, Jr., Hospital is located at 1901 West Harrison Street in Chicago, Illinois, This facility is approximately 17 years old; The Hospital has three main entrances off of the circular drive, one of the entrances is for the Emergency Department (for patrons, emergency personnel and drop off from emergency vehicles). The doors and entrances are original to the building and are subjected to extreme wear and tear twenty four hours a day, each day of the year. This includes the strong cross winds that damage's the doors and door hardware, thus requiring constant repairs and maintenance by the hospital tradesment.

This Project is the complete replacement and reconfiguration of each of the three main entrances to minimize the effects of the cross winds to the doors, this will lessen the tradesmen's time in doing the necessary repairs caused by the wind and providing a safer operation of the doors (unexpected gust of wind can push the doors with a hard force yanking any person holding the handle of the door).