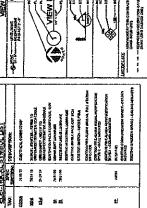

The John H. Stroger, Jr., Hospital is located at 1901 West Harrison Street in Chicago, Illinois, This facility is approximately 17 years old; The Hospital has three main entrances off of the circular drive, one of the entrances is for the Emergency Department (for patrons, emergency personnel and drop off from emergency vehicles). The doors and entrances are original to the building and are subjected to extreme wear and tear twenty four hours a day, each day of the year. This includes the strong cross winds that damage's the doors and door hardware, thus requiring constant repairs and maintenance by the hospital tradesment.

This Project is the complete replacement and reconfiguration of each of the three main entrances to minimize the effects of the cross winds to the doors, this will lessen the tradesmen's time in doing the necessary repairs caused by the wind and providing a safer operation of the doors (unexpected gust of wind can push the doors with a hard force yanking any person holding the handle of the door).