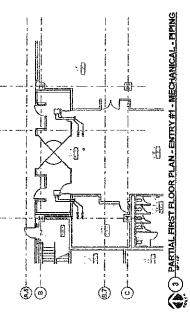

The John H. Stroger, Jr., Hospital is located at 1901 West Harrison Street in Chicago, Illinois, This facility is approximately 17 years old; The Hospital has three main entrances off of the circular drive, one of the entrances is for the Emergency Department (for patrons, emergency personnel and drop off from emergency vehicles). The doors and entrances are original to the building and are subjected to extreme wear and tear twenty four hours a day, each day of the year. This includes the strong cross winds that damage's the doors and door hardware, thus requiring constant repairs and maintenance by the hospital tradesment.

This Project is the complete replacement and reconfiguration of each of the three main entrances to minimize the effects of the cross winds to the doors, this will lessen the tradesmen's time in doing the necessary repairs caused by the wind and providing a safer operation of the doors (unexpected gust of wind can push the doors with a hard force yanking any person holding the handle of the door).