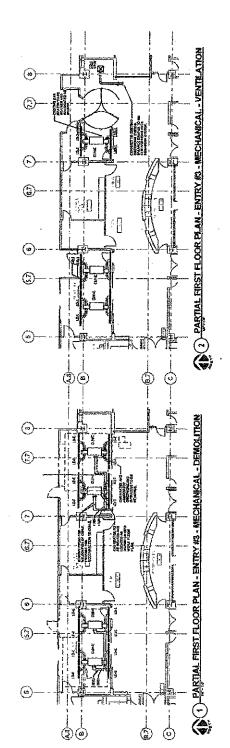

The John H. Stroger, Jr., Hospital is located at 1901 West Harrison Street in Chicago, Illinois, This facility is approximately 17 years old; The Hospital has three main entrances off of the circular drive, one of the entrances is for the Emergency Department (for patrons, emergency personnel and drop off from emergency vehicles). The doors and entrances are original to the building and are subjected to extreme wear and tear twenty four hours a day, each day of the year. This includes the strong cross winds that damage's the doors and door hardware, thus requiring constant repairs and maintenance by the hospital tradesment.

This Project is the complete replacement and reconfiguration of each of the three main entrances to minimize the effects of the cross winds to the doors, this will lessen the tradesmen's time in doing the necessary repairs caused by the wind and providing a safer operation of the doors (unexpected gust of wind can push the doors with a hard force yanking any person holding the handle of the door).