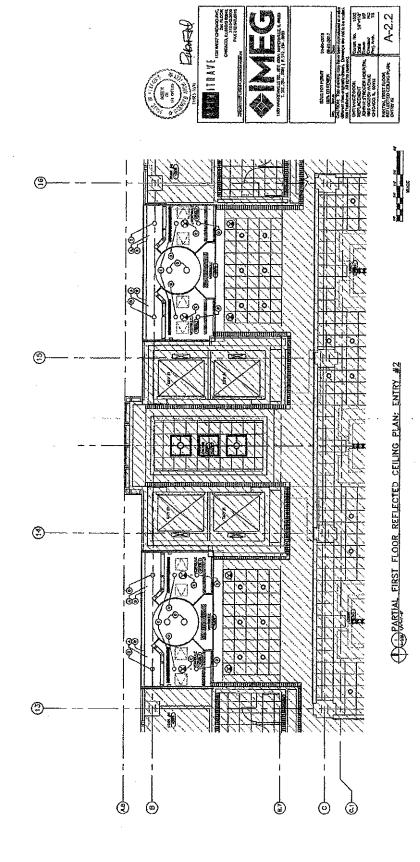

The John H. Stroger, Jr., Hospital is located at 1901 West Harrison Street in Chicago, Illinois, This facility is approximately 17 years old; The Hospital has three main entrances off of the circular drive, one of the entrances is for the Emergency Department (for patrons, emergency personnel and drop off from emergency vehicles). The doors and entrances are original to the building and are subjected to extreme wear and tear twenty four hours a day, each day of the year. This includes the strong cross winds that damage's the doors and door hardware, thus requiring constant repairs and maintenance by the hospital tradesment.

This Project is the complete replacement and reconfiguration of each of the three main entrances to minimize the effects of the cross winds to the doors, this will lessen the tradesmen's time in doing the necessary repairs caused by the wind and providing a safer operation of the doors (unexpected gust of wind can push the doors with a hard force yanking any person holding the handle of the door).