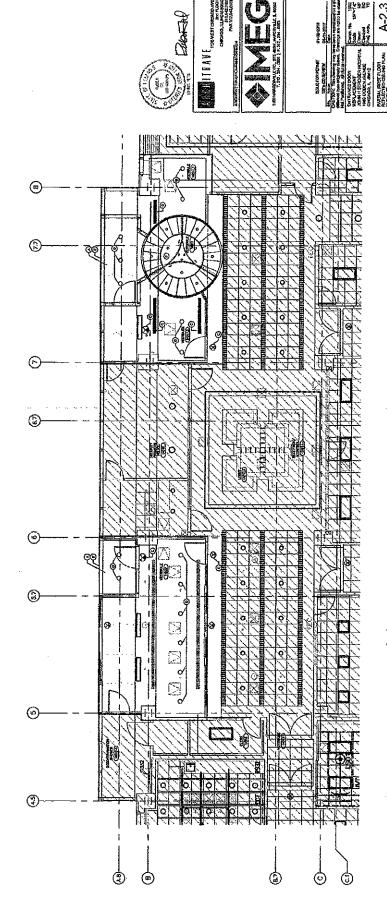

The John H. Stroger, Jr., Hospital is located at 1901 West Harrison Street in Chicago, Illinois, This facility is approximately 17 years old; The Hospital has three main entrances off of the circular drive, one of the entrances is for the Emergency Department (for patrons, emergency personnel and drop off from emergency vehicles). The doors and entrances are original to the building and are subjected to extreme wear and tear twenty four hours a day, each day of the year. This includes the strong cross winds that damage's the doors and door hardware, thus requiring constant repairs and maintenance by the hospital tradesment.

This Project is the complete replacement and reconfiguration of each of the three main entrances to minimize the effects of the cross winds to the doors, this will lessen the tradesmen's time in doing the necessary repairs caused by the wind and providing a safer operation of the doors (unexpected gust of wind can push the doors with a hard force yanking any person holding the handle of the door).