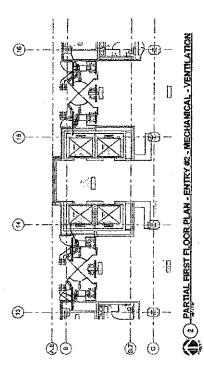

The John H. Stroger, Jr., Hospital is located at 1901 West Harrison Street in Chicago, Illinois, This facility is approximately 17 years old; The Hospital has three main entrances off of the circular drive, one of the entrances is for the Emergency Department (for patrons, emergency personnel and drop off from emergency vehicles). The doors and entrances are original to the building and are subjected to extreme wear and tear twenty four hours a day, each day of the year. This includes the strong cross winds that damage's the doors and door hardware, thus requiring constant repairs and maintenance by the hospital tradesment.

This Project is the complete replacement and reconfiguration of each of the three main entrances to minimize the effects of the cross winds to the doors, this will lessen the tradesmen's time in doing the necessary repairs caused by the wind and providing a safer operation of the doors (unexpected gust of wind can push the doors with a hard force yanking any person holding the handle of the door).