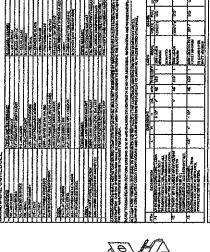

### **Contractor Evaluation - Project Procurement**

| S.No.  | Description and assessment of the second sec | Poor Average Excellent N/A |
|--------|--------------------------------------------------------------------------------------------------------------------------------------------------------------------------------------------------------------------------------------------------------------------------------------------------------------------------------------------------------------------------------------------------------------------------------------------------------------------------------------------------------------------------------------------------------------------------------------------------------------------------------------------------------------------------------------------------------------------------------------------------------------------------------------------------------------------------------------------------------------------------------------------------------------------------------------------------------------------------------------------------------------------------------------------------------------------------------------------------------------------------------------------------------------------------------------------------------------------------------------------------------------------------------------------------------------------------------------------------------------------------------------------------------------------------------------------------------------------------------------------------------------------------------------------------------------------------------------------------------------------------------------------------------------------------------------------------------------------------------------------------------------------------------------------------------------------------------------------------------------------------------------------------------------------------------------------------------------------------------------------------------------------------------------------------------------------------------------------------------------------------------|----------------------------|
| 1      | Rate the Contractor's availability to visit the Project Site with the Owner                                                                                                                                                                                                                                                                                                                                                                                                                                                                                                                                                                                                                                                                                                                                                                                                                                                                                                                                                                                                                                                                                                                                                                                                                                                                                                                                                                                                                                                                                                                                                                                                                                                                                                                                                                                                                                                                                                                                                                                                                                                    | 1 2 4 5 X                  |
| 2      | Rate the quality of the Detailed Scope of Work                                                                                                                                                                                                                                                                                                                                                                                                                                                                                                                                                                                                                                                                                                                                                                                                                                                                                                                                                                                                                                                                                                                                                                                                                                                                                                                                                                                                                                                                                                                                                                                                                                                                                                                                                                                                                                                                                                                                                                                                                                                                                 | 1 2 3 4 5 X                |
| 3      | Yes or No, did the Contractor submit the first Price Proposal on time?                                                                                                                                                                                                                                                                                                                                                                                                                                                                                                                                                                                                                                                                                                                                                                                                                                                                                                                                                                                                                                                                                                                                                                                                                                                                                                                                                                                                                                                                                                                                                                                                                                                                                                                                                                                                                                                                                                                                                                                                                                                         | YES = 5 points             |
| 4      | Rate the quality of the first Price Proposal                                                                                                                                                                                                                                                                                                                                                                                                                                                                                                                                                                                                                                                                                                                                                                                                                                                                                                                                                                                                                                                                                                                                                                                                                                                                                                                                                                                                                                                                                                                                                                                                                                                                                                                                                                                                                                                                                                                                                                                                                                                                                   | 1 2 4 5 X                  |
| .5     | Rate the quality/timeliness of subsequent Price Proposals                                                                                                                                                                                                                                                                                                                                                                                                                                                                                                                                                                                                                                                                                                                                                                                                                                                                                                                                                                                                                                                                                                                                                                                                                                                                                                                                                                                                                                                                                                                                                                                                                                                                                                                                                                                                                                                                                                                                                                                                                                                                      | 1 2 4 5 X                  |
| 6      | Enter the number of Price Proposals submitted for this Project                                                                                                                                                                                                                                                                                                                                                                                                                                                                                                                                                                                                                                                                                                                                                                                                                                                                                                                                                                                                                                                                                                                                                                                                                                                                                                                                                                                                                                                                                                                                                                                                                                                                                                                                                                                                                                                                                                                                                                                                                                                                 | 7 = 1 point                |
| .7     | Rate the quality of the Contractor's Final Package                                                                                                                                                                                                                                                                                                                                                                                                                                                                                                                                                                                                                                                                                                                                                                                                                                                                                                                                                                                                                                                                                                                                                                                                                                                                                                                                                                                                                                                                                                                                                                                                                                                                                                                                                                                                                                                                                                                                                                                                                                                                             | 1 2 4 5 X                  |
| 8      | Yes or No, did the contractor submit the Final Package on time?                                                                                                                                                                                                                                                                                                                                                                                                                                                                                                                                                                                                                                                                                                                                                                                                                                                                                                                                                                                                                                                                                                                                                                                                                                                                                                                                                                                                                                                                                                                                                                                                                                                                                                                                                                                                                                                                                                                                                                                                                                                                | YES = 5 points             |
| ġ      | Rate the quality of the Contractor's Construction Schedule                                                                                                                                                                                                                                                                                                                                                                                                                                                                                                                                                                                                                                                                                                                                                                                                                                                                                                                                                                                                                                                                                                                                                                                                                                                                                                                                                                                                                                                                                                                                                                                                                                                                                                                                                                                                                                                                                                                                                                                                                                                                     | 1 2 3 4 5 X                |
| 10     | Rate the quality of the Contractor's Communication and Responsiveness                                                                                                                                                                                                                                                                                                                                                                                                                                                                                                                                                                                                                                                                                                                                                                                                                                                                                                                                                                                                                                                                                                                                                                                                                                                                                                                                                                                                                                                                                                                                                                                                                                                                                                                                                                                                                                                                                                                                                                                                                                                          | 1 2 4 5 X                  |
| 11     | Rate the Contractor's overall performance during the Project Procurement Process                                                                                                                                                                                                                                                                                                                                                                                                                                                                                                                                                                                                                                                                                                                                                                                                                                                                                                                                                                                                                                                                                                                                                                                                                                                                                                                                                                                                                                                                                                                                                                                                                                                                                                                                                                                                                                                                                                                                                                                                                                               | 1 2 8 4 5 X                |
| Poor=1 | Average=2 to 4 , 5 = Excellent. Yes = 5 Points, No = 1 Point                                                                                                                                                                                                                                                                                                                                                                                                                                                                                                                                                                                                                                                                                                                                                                                                                                                                                                                                                                                                                                                                                                                                                                                                                                                                                                                                                                                                                                                                                                                                                                                                                                                                                                                                                                                                                                                                                                                                                                                                                                                                   |                            |
|        | 1-3 proposals = 5 points 4 proposals = 4 points                                                                                                                                                                                                                                                                                                                                                                                                                                                                                                                                                                                                                                                                                                                                                                                                                                                                                                                                                                                                                                                                                                                                                                                                                                                                                                                                                                                                                                                                                                                                                                                                                                                                                                                                                                                                                                                                                                                                                                                                                                                                                |                            |

6 proposals = 2 points

5 proposals = 3 points

≥ 7 proposals= 1 point

Comments:

Project Dire

(Gordian to answer only questions 3, 6, & 8)

Cook County Department of Planning & Policy 69 W Washington Chicago, IL 60602