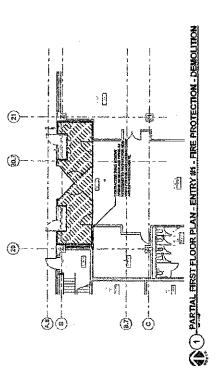

The John H. Stroger, Jr., Hospital is located at 1901 West Harrison Street in Chicago, Illinois, This facility is approximately 17 years old; The Hospital has three main entrances off of the circular drive, one of the entrances is for the Emergency Department (for patrons, emergency personnel and drop off from emergency vehicles). The doors and entrances are original to the building and are subjected to extreme wear and tear twenty four hours a day, each day of the year. This includes the strong cross winds that damage's the doors and door hardware, thus requiring constant repairs and maintenance by the hospital tradesment.

This Project is the complete replacement and reconfiguration of each of the three main entrances to minimize the effects of the cross winds to the doors, this will lessen the tradesmen's time in doing the necessary repairs caused by the wind and providing a safer operation of the doors (unexpected gust of wind can push the doors with a hard force yanking any person holding the handle of the door).