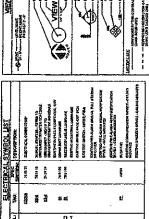

The John H. Stroger, Jr., Hospital is located at 1901 West Harrison Street in Chicago, Illinois, This facility is approximately 17 years old; The Hospital has three main entrances off of the circular drive, one of the entrances is for the Emergency Department (for patrons, emergency personnel and drop off from emergency vehicles). The doors and entrances are original to the building and are subjected to extreme wear and tear twenty four hours a day, each day of the year. This includes the strong cross winds that damage's the doors and door hardware, thus requiring constant repairs and maintenance by the hospital tradesment.

This Project is the complete replacement and reconfiguration of each of the three main entrances to minimize the effects of the cross winds to the doors, this will lessen the tradesmen's time in doing the necessary repairs caused by the wind and providing a safer operation of the doors (unexpected gust of wind can push the doors with a hard force yanking any person holding the handle of the door).