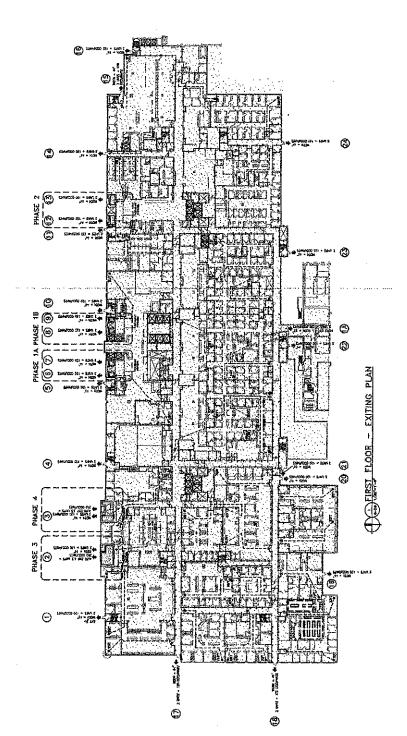

The John H. Stroger, Jr., Hospital is located at 1901 West Harrison Street in Chicago, Illinois, This facility is approximately 17 years old; The Hospital has three main entrances off of the circular drive, one of the entrances is for the Emergency Department (for patrons, emergency personnel and drop off from emergency vehicles). The doors and entrances are original to the building and are subjected to extreme wear and tear twenty four hours a day, each day of the year. This includes the strong cross winds that damage's the doors and door hardware, thus requiring constant repairs and maintenance by the hospital tradesment.

This Project is the complete replacement and reconfiguration of each of the three main entrances to minimize the effects of the cross winds to the doors, this will lessen the tradesmen's time in doing the necessary repairs caused by the wind and providing a safer operation of the doors (unexpected gust of wind can push the doors with a hard force yanking any person holding the handle of the door).