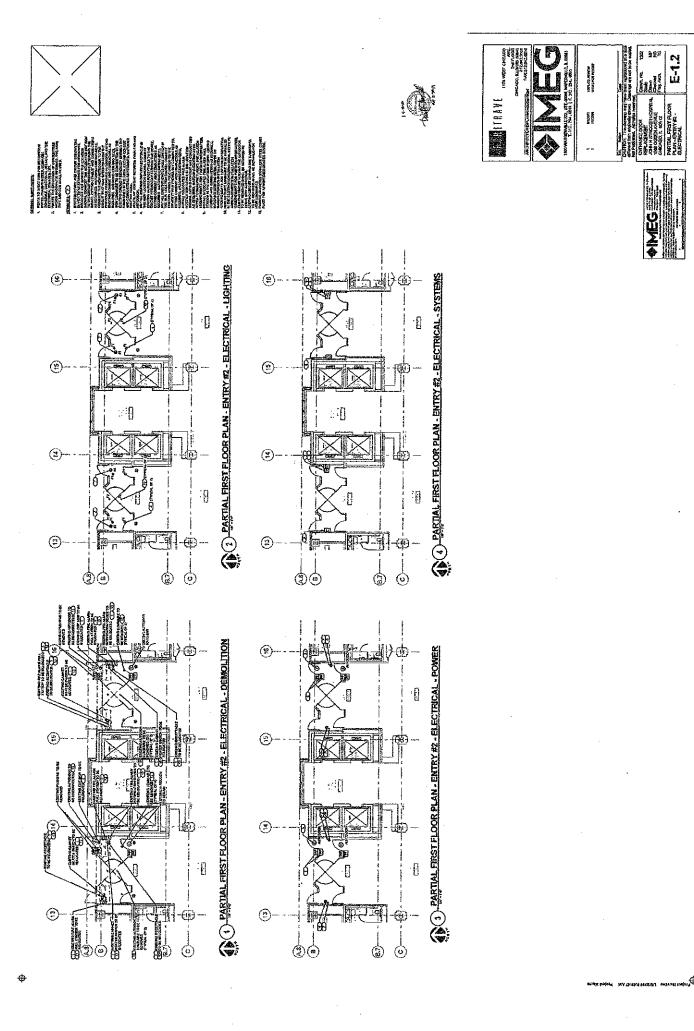

The John H. Stroger, Jr., Hospital is located at 1901 West Harrison Street in Chicago, Illinois, This facility is approximately 17 years old; The Hospital has three main entrances off of the circular drive, one of the entrances is for the Emergency Department (for patrons, emergency personnel and drop off from emergency vehicles). The doors and entrances are original to the building and are subjected to extreme wear and tear twenty four hours a day, each day of the year. This includes the strong cross winds that damage's the doors and door hardware, thus requiring constant repairs and maintenance by the hospital tradesment.

This Project is the complete replacement and reconfiguration of each of the three main entrances to minimize the effects of the cross winds to the doors, this will lessen the tradesmen's time in doing the necessary repairs caused by the wind and providing a safer operation of the doors (unexpected gust of wind can push the doors with a hard force yanking any person holding the handle of the door).