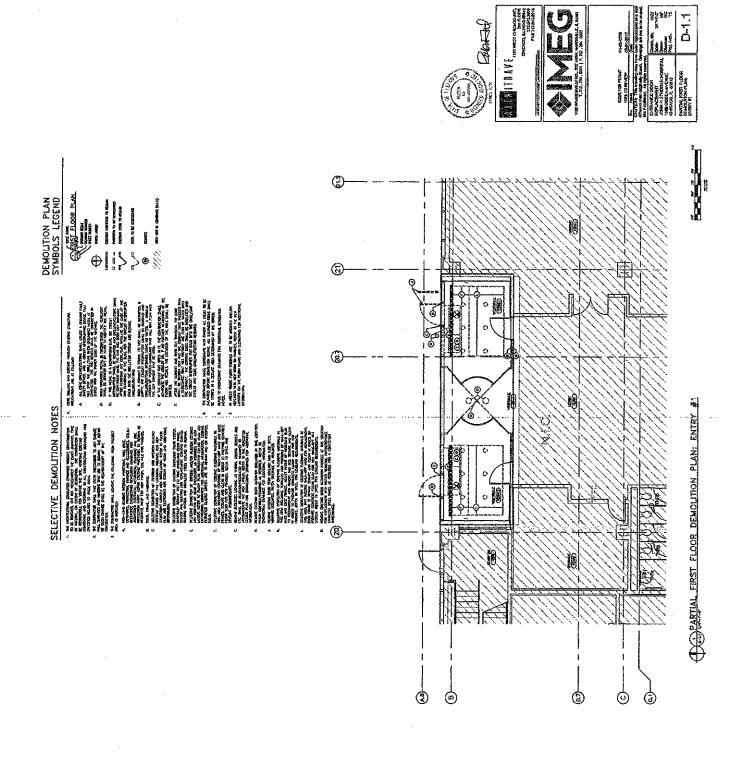

The John H. Stroger, Jr., Hospital is located at 1901 West Harrison Street in Chicago, Illinois, This facility is approximately 17 years old; The Hospital has three main entrances off of the circular drive, one of the entrances is for the Emergency Department (for patrons, emergency personnel and drop off from emergency vehicles). The doors and entrances are original to the building and are subjected to extreme wear and tear twenty four hours a day, each day of the year. This includes the strong cross winds that damage's the doors and door hardware, thus requiring constant repairs and maintenance by the hospital tradesment.

This Project is the complete replacement and reconfiguration of each of the three main entrances to minimize the effects of the cross winds to the doors, this will lessen the tradesmen's time in doing the necessary repairs caused by the wind and providing a safer operation of the doors (unexpected gust of wind can push the doors with a hard force yanking any person holding the handle of the door).