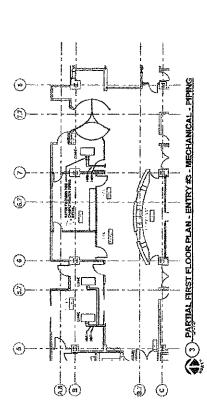

The John H. Stroger, Jr., Hospital is located at 1901 West Harrison Street in Chicago, Illinois, This facility is approximately 17 years old; The Hospital has three main entrances off of the circular drive, one of the entrances is for the Emergency Department (for patrons, emergency personnel and drop off from emergency vehicles). The doors and entrances are original to the building and are subjected to extreme wear and tear twenty four hours a day, each day of the year. This includes the strong cross winds that damage's the doors and door hardware, thus requiring constant repairs and maintenance by the hospital tradesment.

This Project is the complete replacement and reconfiguration of each of the three main entrances to minimize the effects of the cross winds to the doors, this will lessen the tradesmen's time in doing the necessary repairs caused by the wind and providing a safer operation of the doors (unexpected gust of wind can push the doors with a hard force yanking any person holding the handle of the door).