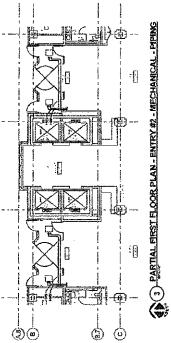

The John H. Stroger, Jr., Hospital is located at 1901 West Harrison Street in Chicago, Illinois, This facility is approximately 17 years old; The Hospital has three main entrances off of the circular drive, one of the entrances is for the Emergency Department (for patrons, emergency personnel and drop off from emergency vehicles). The doors and entrances are original to the building and are subjected to extreme wear and tear twenty four hours a day, each day of the year. This includes the strong cross winds that damage's the doors and door hardware, thus requiring constant repairs and maintenance by the hospital tradesment.

This Project is the complete replacement and reconfiguration of each of the three main entrances to minimize the effects of the cross winds to the doors, this will lessen the tradesmen's time in doing the necessary repairs caused by the wind and providing a safer operation of the doors (unexpected gust of wind can push the doors with a hard force yanking any person holding the handle of the door).