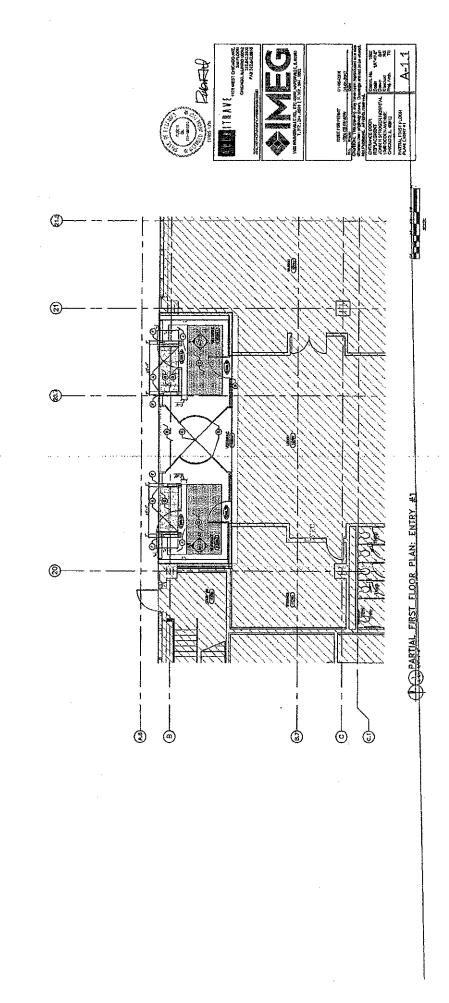

The John H. Stroger, Jr., Hospital is located at 1901 West Harrison Street in Chicago, Illinois, This facility is approximately 17 years old; The Hospital has three main entrances off of the circular drive, one of the entrances is for the Emergency Department (for patrons, emergency personnel and drop off from emergency vehicles). The doors and entrances are original to the building and are subjected to extreme wear and tear twenty four hours a day, each day of the year. This includes the strong cross winds that damage's the doors and door hardware, thus requiring constant repairs and maintenance by the hospital tradesment.

This Project is the complete replacement and reconfiguration of each of the three main entrances to minimize the effects of the cross winds to the doors, this will lessen the tradesmen's time in doing the necessary repairs caused by the wind and providing a safer operation of the doors (unexpected gust of wind can push the doors with a hard force yanking any person holding the handle of the door).