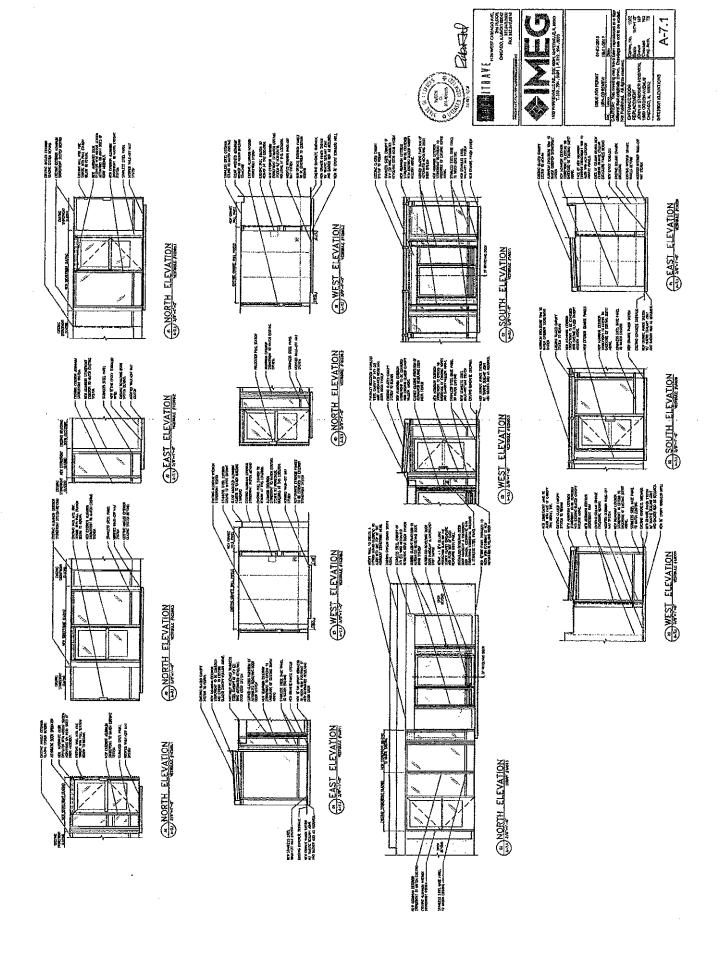

The John H. Stroger, Jr., Hospital is located at 1901 West Harrison Street in Chicago, Illinois, This facility is approximately 17 years old; The Hospital has three main entrances off of the circular drive, one of the entrances is for the Emergency Department (for patrons, emergency personnel and drop off from emergency vehicles). The doors and entrances are original to the building and are subjected to extreme wear and tear twenty four hours a day, each day of the year. This includes the strong cross winds that damage's the doors and door hardware, thus requiring constant repairs and maintenance by the hospital tradesment.

This Project is the complete replacement and reconfiguration of each of the three main entrances to minimize the effects of the cross winds to the doors, this will lessen the tradesmen's time in doing the necessary repairs caused by the wind and providing a safer operation of the doors (unexpected gust of wind can push the doors with a hard force yanking any person holding the handle of the door).