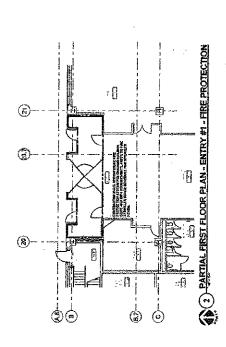

The John H. Stroger, Jr., Hospital is located at 1901 West Harrison Street in Chicago, Illinois, This facility is approximately 17 years old; The Hospital has three main entrances off of the circular drive, one of the entrances is for the Emergency Department (for patrons, emergency personnel and drop off from emergency vehicles). The doors and entrances are original to the building and are subjected to extreme wear and tear twenty four hours a day, each day of the year. This includes the strong cross winds that damage's the doors and door hardware, thus requiring constant repairs and maintenance by the hospital tradesment.

This Project is the complete replacement and reconfiguration of each of the three main entrances to minimize the effects of the cross winds to the doors, this will lessen the tradesmen's time in doing the necessary repairs caused by the wind and providing a safer operation of the doors (unexpected gust of wind can push the doors with a hard force yanking any person holding the handle of the door).