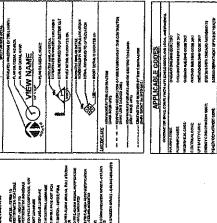

The John H. Stroger, Jr., Hospital is located at 1901 West Harrison Street in Chicago, Illinois, This facility is approximately 17 years old; The Hospital has three main entrances off of the circular drive, one of the entrances is for the Emergency Department (for patrons, emergency personnel and drop off from emergency vehicles). The doors and entrances are original to the building and are subjected to extreme wear and tear twenty four hours a day, each day of the year. This includes the strong cross winds that damage's the doors and door hardware, thus requiring constant repairs and maintenance by the hospital tradesment.

This Project is the complete replacement and reconfiguration of each of the three main entrances to minimize the effects of the cross winds to the doors, this will lessen the tradesmen's time in doing the necessary repairs caused by the wind and providing a safer operation of the doors (unexpected gust of wind can push the doors with a hard force yanking any person holding the handle of the door).