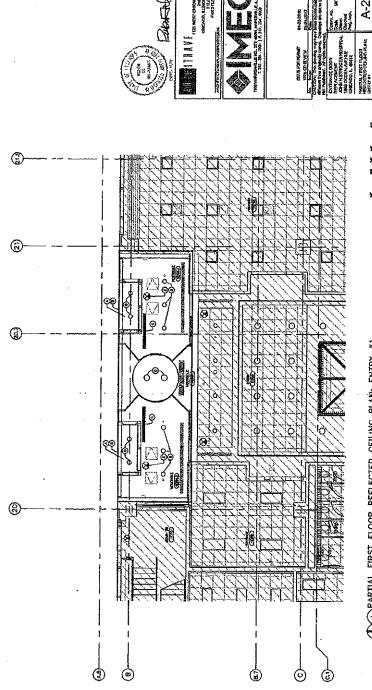

The John H. Stroger, Jr., Hospital is located at 1901 West Harrison Street in Chicago, Illinois, This facility is approximately 17 years old; The Hospital has three main entrances off of the circular drive, one of the entrances is for the Emergency Department (for patrons, emergency personnel and drop off from emergency vehicles). The doors and entrances are original to the building and are subjected to extreme wear and tear twenty four hours a day, each day of the year. This includes the strong cross winds that damage's the doors and door hardware, thus requiring constant repairs and maintenance by the hospital tradesment.

This Project is the complete replacement and reconfiguration of each of the three main entrances to minimize the effects of the cross winds to the doors, this will lessen the tradesmen's time in doing the necessary repairs caused by the wind and providing a safer operation of the doors (unexpected gust of wind can push the doors with a hard force yanking any person holding the handle of the door).