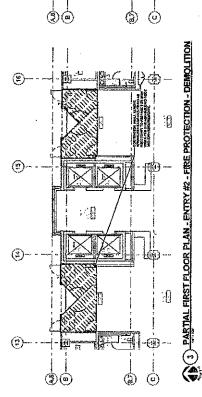

The John H. Stroger, Jr., Hospital is located at 1901 West Harrison Street in Chicago, Illinois, This facility is approximately 17 years old; The Hospital has three main entrances off of the circular drive, one of the entrances is for the Emergency Department (for patrons, emergency personnel and drop off from emergency vehicles). The doors and entrances are original to the building and are subjected to extreme wear and tear twenty four hours a day, each day of the year. This includes the strong cross winds that damage's the doors and door hardware, thus requiring constant repairs and maintenance by the hospital tradesment.

This Project is the complete replacement and reconfiguration of each of the three main entrances to minimize the effects of the cross winds to the doors, this will lessen the tradesmen's time in doing the necessary repairs caused by the wind and providing a safer operation of the doors (unexpected gust of wind can push the doors with a hard force yanking any person holding the handle of the door).