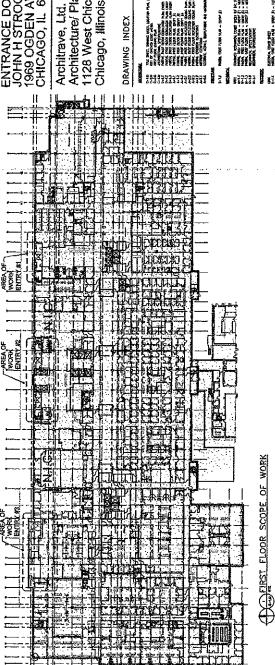

The John H. Stroger, Jr., Hospital is located at 1901 West Harrison Street in Chicago, Illinois, This facility is approximately 17 years old; The Hospital has three main entrances off of the circular drive, one of the entrances is for the Emergency Department (for patrons, emergency personnel and drop off from emergency vehicles). The doors and entrances are original to the building and are subjected to extreme wear and tear twenty four hours a day, each day of the year. This includes the strong cross winds that damage's the doors and door hardware, thus requiring constant repairs and maintenance by the hospital tradesment.

This Project is the complete replacement and reconfiguration of each of the three main entrances to minimize the effects of the cross winds to the doors, this will lessen the tradesmen's time in doing the necessary repairs caused by the wind and providing a safer operation of the doors (unexpected gust of wind can push the doors with a hard force yanking any person holding the handle of the door).