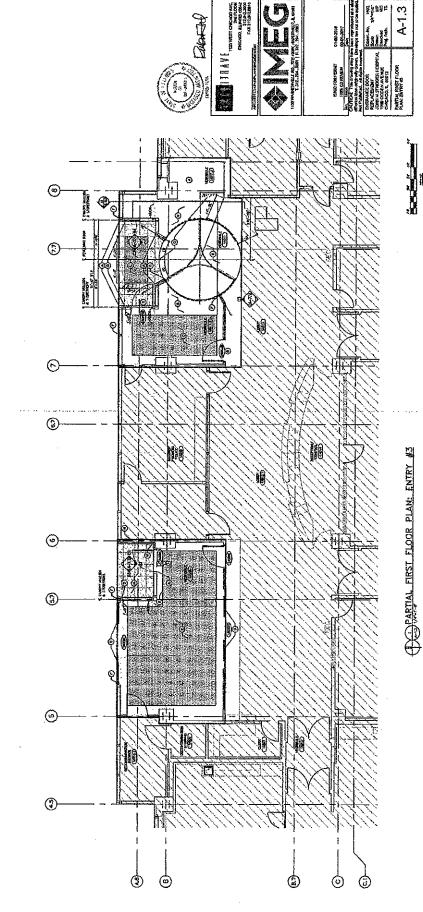

The John H. Stroger, Jr., Hospital is located at 1901 West Harrison Street in Chicago, Illinois, This facility is approximately 17 years old; The Hospital has three main entrances off of the circular drive, one of the entrances is for the Emergency Department (for patrons, emergency personnel and drop off from emergency vehicles). The doors and entrances are original to the building and are subjected to extreme wear and tear twenty four hours a day, each day of the year. This includes the strong cross winds that damage's the doors and door hardware, thus requiring constant repairs and maintenance by the hospital tradesment.

This Project is the complete replacement and reconfiguration of each of the three main entrances to minimize the effects of the cross winds to the doors, this will lessen the tradesmen's time in doing the necessary repairs caused by the wind and providing a safer operation of the doors (unexpected gust of wind can push the doors with a hard force yanking any person holding the handle of the door).