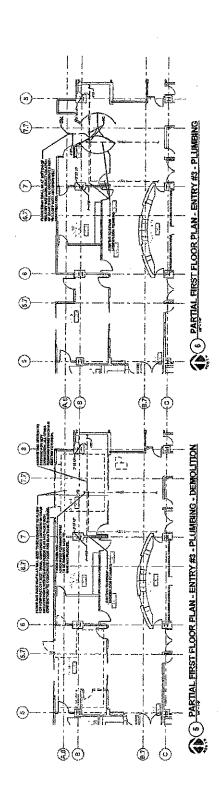

The John H. Stroger, Jr., Hospital is located at 1901 West Harrison Street in Chicago, Illinois, This facility is approximately 17 years old; The Hospital has three main entrances off of the circular drive, one of the entrances is for the Emergency Department (for patrons, emergency personnel and drop off from emergency vehicles). The doors and entrances are original to the building and are subjected to extreme wear and tear twenty four hours a day, each day of the year. This includes the strong cross winds that damage's the doors and door hardware, thus requiring constant repairs and maintenance by the hospital tradesment.

This Project is the complete replacement and reconfiguration of each of the three main entrances to minimize the effects of the cross winds to the doors, this will lessen the tradesmen's time in doing the necessary repairs caused by the wind and providing a safer operation of the doors (unexpected gust of wind can push the doors with a hard force yanking any person holding the handle of the door).