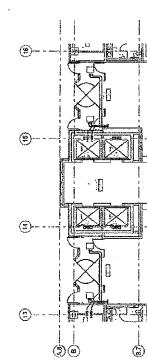

The John H. Stroger, Jr., Hospital is located at 1901 West Harrison Street in Chicago, Illinois, This facility is approximately 17 years old; The Hospital has three main entrances off of the circular drive, one of the entrances is for the Emergency Department (for patrons, emergency personnel and drop off from emergency vehicles). The doors and entrances are original to the building and are subjected to extreme wear and tear twenty four hours a day, each day of the year. This includes the strong cross winds that damage's the doors and door hardware, thus requiring constant repairs and maintenance by the hospital tradesment.

This Project is the complete replacement and reconfiguration of each of the three main entrances to minimize the effects of the cross winds to the doors, this will lessen the tradesmen's time in doing the necessary repairs caused by the wind and providing a safer operation of the doors (unexpected gust of wind can push the doors with a hard force yanking any person holding the handle of the door).