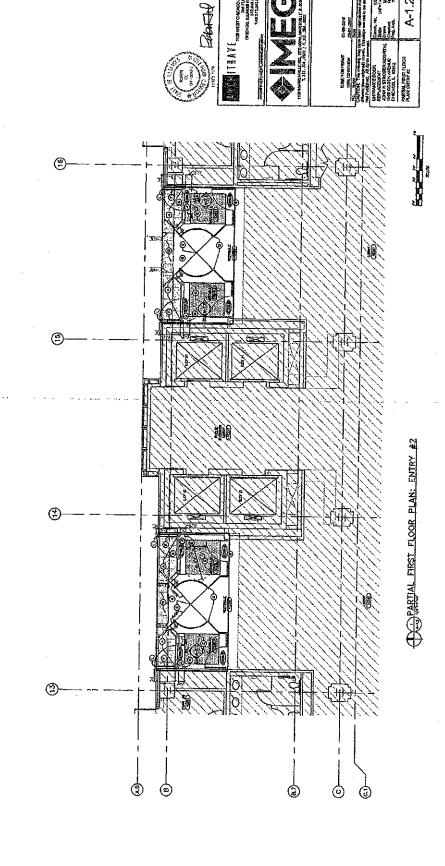

The John H. Stroger, Jr., Hospital is located at 1901 West Harrison Street in Chicago, Illinois, This facility is approximately 17 years old; The Hospital has three main entrances off of the circular drive, one of the entrances is for the Emergency Department (for patrons, emergency personnel and drop off from emergency vehicles). The doors and entrances are original to the building and are subjected to extreme wear and tear twenty four hours a day, each day of the year. This includes the strong cross winds that damage's the doors and door hardware, thus requiring constant repairs and maintenance by the hospital tradesment.

This Project is the complete replacement and reconfiguration of each of the three main entrances to minimize the effects of the cross winds to the doors, this will lessen the tradesmen's time in doing the necessary repairs caused by the wind and providing a safer operation of the doors (unexpected gust of wind can push the doors with a hard force yanking any person holding the handle of the door).