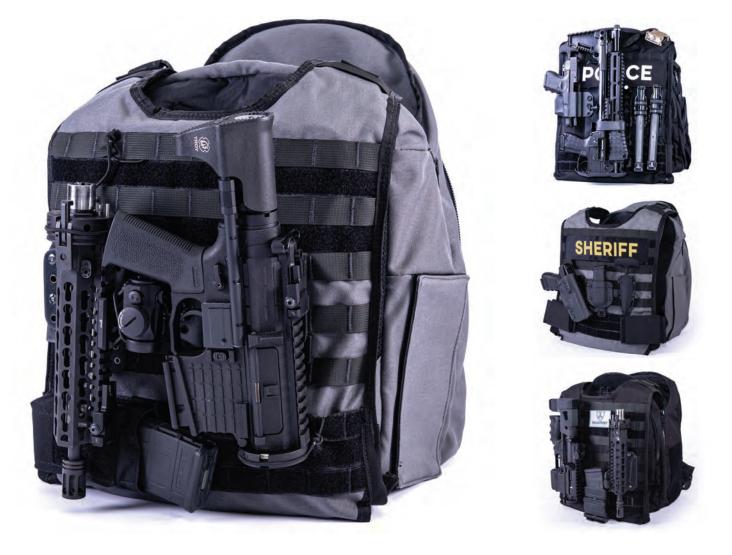

# CONFIGURATION

### **UPARMOR CAPABILITIES**

Survivor-1 can be configured for purely defensive and---even more importantly – offensive configurations based on the needs of the user. Survivor-1 is designed and constructed to the highest military specification standards to meet the demands of the armed professional. The plate carrier "plug and play" design allows the user to easily interchange "mission specific" plate carriers (e.g. off-duty and on-duty configurations) and quickly and easily transition between them.