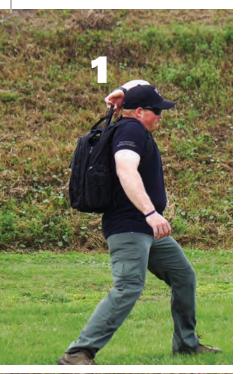

**SURVIVOR-1** 

 $\square$ 

DEPLOYMENT

ЦО

() 11

STAGI

## **SURVIVOR-1**

The Ballistipax Survivor-1 concealed tactical backpack is designed, constructed, and patented to provide consistently reliable, rapid, singlehanded, ambidextrous, deployment of a concealed chest plate carrier while also incorporating concealed ballistic armor to protect the user's back.