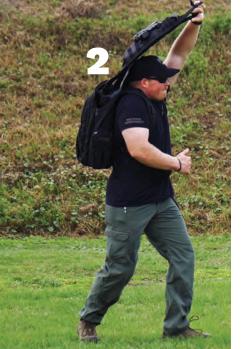

**SURVIVOR-1** 

 $\square$ 

DEPLOYMENT

ЦО

() 11

STAGI

## **SURVIVOR-1**

The Ballistipax Survivor-1 concealed tactical backpack is designed, constructed, and patented to provide consistently reliable, rapid, singlehanded, ambidextrous, deployment of a concealed chest plate carrier while also incorporating concealed ballistic armor to protect the user's back.