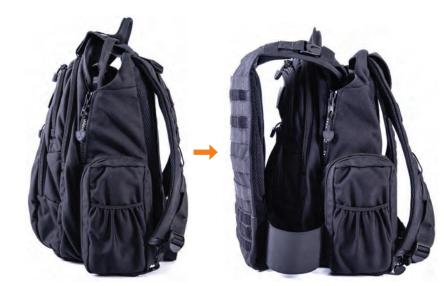

## **SURVIVOR-1**

The Ballistipax Survivor-1 concealed tactical backpack is designed, constructed, and patented to provide consistently reliable, rapid, singlehanded, ambidextrous, deployment of a concealed chest plate carrier while also incorporating concealed ballistic armor to protect the user's back.

- PATENTED SINGLE-HANDED DEPLOYMENT
- DESIGNED WITH ARMED PROFESSIONALS IN MIND
- CUSTOMIZE WITH ANY NIJ BODY ARMOR
- **U** EXPANDABLE FUNCTIONALITY WITH **INTEGRATED MOLLE SYSTEM**

Survivor-1 is the only product of its kind in the world meticulously designed to meet the diverse needs of the armed professional community while also offering discrete ballistic protection for civilians.