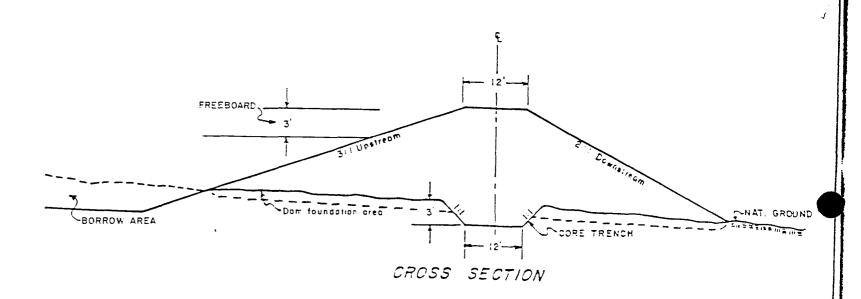

f the crawler tractor over the entire width of the lift.
- E. Downstream side of the dam shall be no steeper than 2:1 slope. Upstream side of the dam shall be no steeper than 3:1 slope.
- F. Top of the dam shall be a minimum of 12 feet wide.
- G. Maximum water depth against the dam shall be 10 feet when constructed with a crawler tractor.

### V. Spillway

- A. Spillway shall be constructed through natural material.
- B. Spillway shall be constructed to divert overflow away from fill material or natural material that is an integral part of the dam.
- C. Incorporate in-place rock or hauled-in rock in spillway and at discharge point below spillway to prevent "down cutting" and "blowout" holes, when possible.
- D. Construct spillway so there is a minimum of 3 feet of freeboard on the dam.







U. S. DEPARTMENT OF THE INTERIOR BUREAU OF LAND MANAGEMENT

# RETENTION DAM TYPICAL PLAN & SECTION

|              | RECOMM.                   |
|--------------|---------------------------|
| DRAWN        | RECOMMCHIEF, DIV. OF ENG. |
| CHECKED      | APPROVED                  |
| SCALE NOT TO | SCALE                     |

A Class III Archeological Survey has been conducted by Sagebrush Archeological Consultants. A copy of this report will be submitted to the appropriate agencies by Sagebrush Archeological Consultants.



# APPLICATION FOR TEMPORARY CHANGE OF WATER Rec. by \_\_\_\_\_

| ST | ATE | OF                        | UTA  | H |
|----|-----|---------------------------|------|---|
|    |     | $\mathbf{O}_{\mathbf{I}}$ | UII. | ш |

| Acc. by     |
|-------------|
| Fee Paid \$