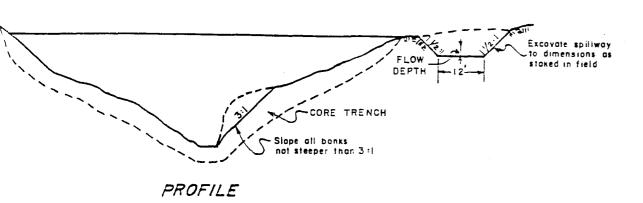

the crawler tractor over the entire width of the lift.
- E. Downstream side of the dam shall be no steeper than 2:1 slope. Upstream side of the dam shall be no steeper than 3:1 slope.
- F. Top of the dam shall be a minimum of 12 feet wide.
- G. Maximum water depth against the dam shall be 10 feet when constructed with a crawler tractor.

### V. Spillway

- A. Spillway shall be constructed through natural material.
- B. Spillway shall be constructed to divert overflow away from fill material or natural material that is an integral part of the dam.
- C. Incorporate in-place rock or hauled-in rock in spillway and at discharge point below spillway to prevent "down cutting" and "blowout" holes, when possible.
- D. Construct spillway so there is a minimum of 3 feet of freeboard on the dam.







U. S. DEPARTMENT OF THE INTERIOR BUREAU OF LAND MANAGEMENT

# RETENTION DAM TYPICAL PLAN & SECTION

|              | RECOMM.                   |
|--------------|---------------------------|
| DRAWN        | RECOMMCHIEF, DIV. OF ENG. |
| CHECKED      | APPROVED                  |
| SCALE NOT TO | SCALE                     |

A Class III Archeological Survey has been conducted by Sagebrush Archeological Consultants. A copy of this report will be submitted to the appropriate agencies by Sagebrush Archeological Consultants.



# APPLICATION FOR TEMPORARY CHANGE OF WATER Rec. by \_\_\_\_\_

| ST | ATE | OF                        | UTA  | H |
|----|-----|---------------------------|------|---|
|    |     | $\mathbf{O}_{\mathbf{I}}$ | UII. | ш |

| Acc. by     |
|-------------|
| Fee Paid \$ |