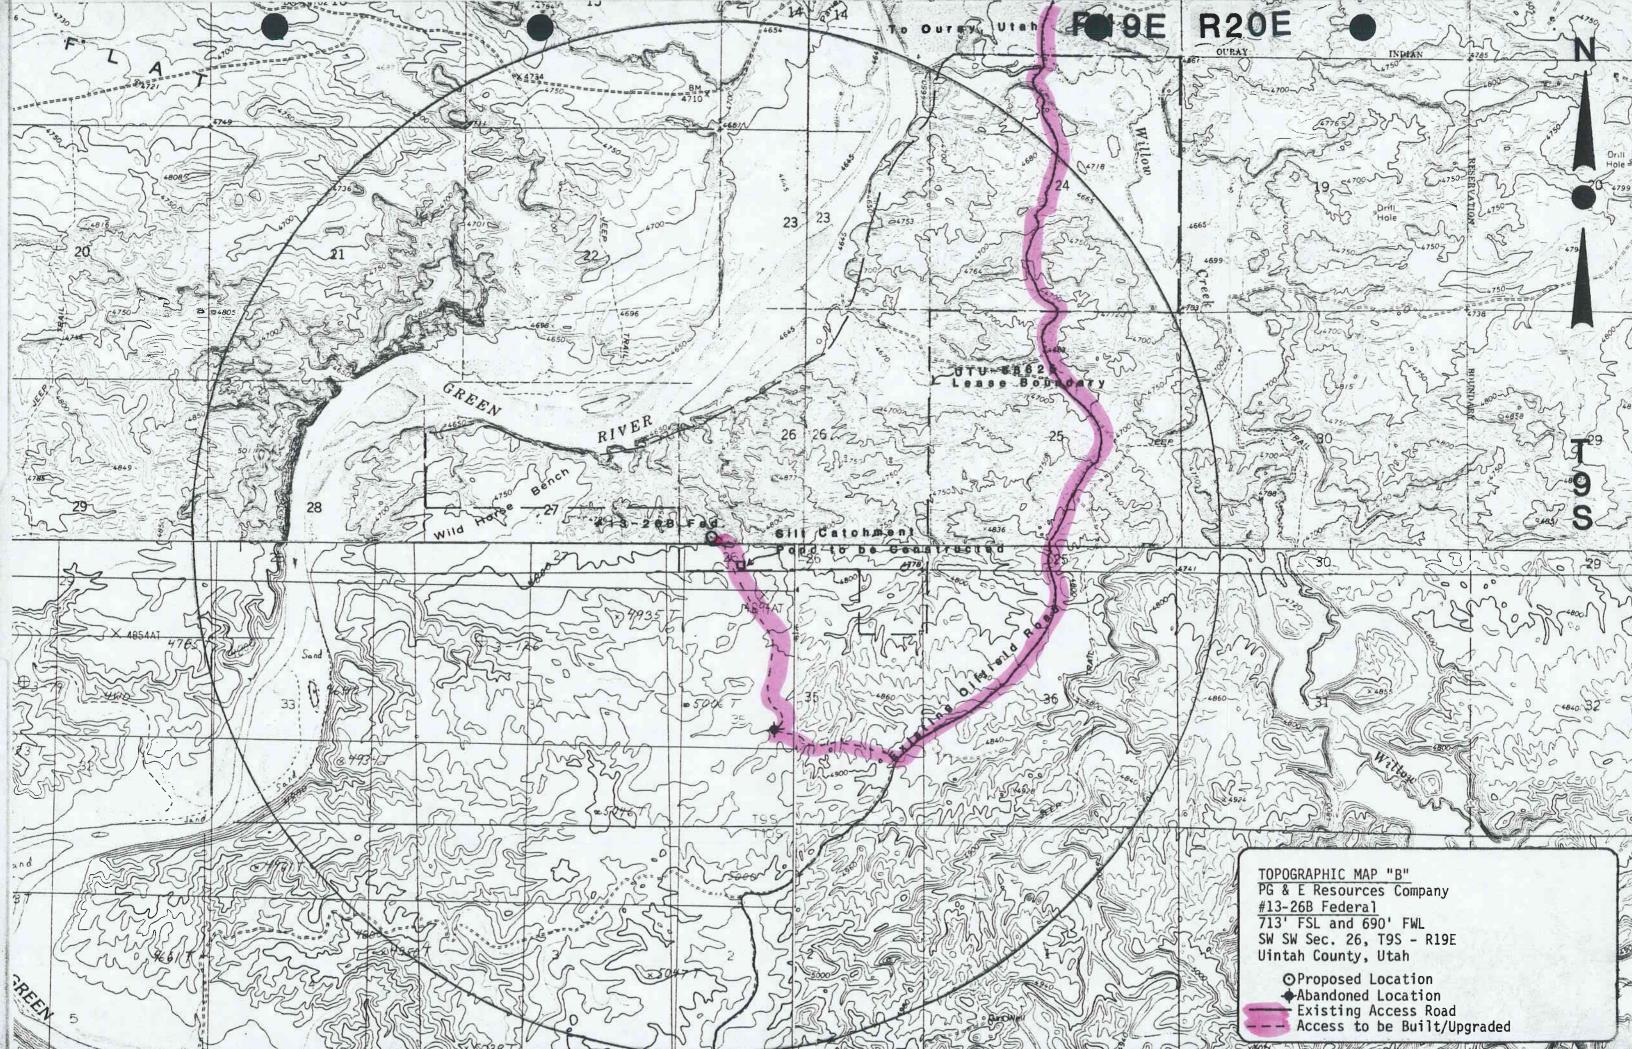

# T9S, R19E, S.L.B.&M.

# PG&E RESOURCES COMPANY

Well location, #13-26B FEDERAL, located as shown in the SW 1/4 SW 1/4 of Section 26, T9S, R19E, S.L.B.&M. Uintah County, Utah.

## BASIS OF ELEVATION

BENCH MARK LOCATED IN THE SE 1/4 OF SECTION 13, T9S, R19E, S.L.B.&M. TAKEN FROM THE OURAY QUADRANGLE, UTAH, UINTAH COUNTY, 7.5 MINUTE QUAD. (TOPOGRAPHIC MAP) PUBLISHED BY THE UNITED STATES DEPARTMENT OF THE INTERIOR, GEOLOGICAL SURVEY. SAID ELEVATION IS MARKED AS BEING 4658 FEET.