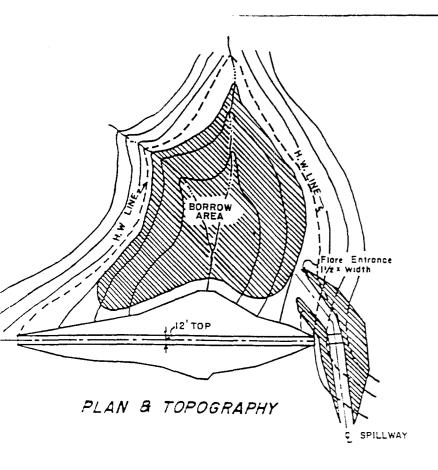

of the crawler tractor over the entire width of the lift.
- E. Downstream side of the dam shall be no steeper than 2:1 slope. Upstream side of the dam shall be no steeper than 3:1 slope.
- F. Top of the dam shall be a minimum of 12 feet wide.
- G. Maximum water depth against the dam shall be 10 feet when constructed with a crawler tractor.

### V. Spillway

- A. Spillway shall be constructed through natural material.
- B. Spillway shall be constructed to divert overflow away from fill material or natural material that is an integral part of the dam.
- C. Incorporate in-place rock or hauled-in rock in spillway and at discharge point below spillway to prevent "down cutting" and "blowout" holes, when possible.
- D. Construct spillway so there is a minimum of 3 feet of freeboard on the dam.







U. S. DEPARTMENT OF THE INTERIOR BUREAU OF LAND MANAGEMENT

# RETENTION DAM TYPICAL PLAN & SECTION

|              | RECOMM.                   |
|--------------|---------------------------|
| DRAWN        | RECOMMCHIEF, DIV. OF ENG. |
| CHECKED      | APPROVED                  |
| SCALE NOT TO | SCALE                     |

A Class III Archeological Survey has been conducted by Sagebrush Archeological Consultants. A copy of this report will be submitted to the appropriate agencies by Sagebrush Archeological Consultants.



# APPLICATION FOR TEMPORARY CHANGE OF WATER Rec. by \_\_\_\_\_

| ST | ATE | OF                        | UTA  | H |
|----|-----|---------------------------|------|---|
|    |     | $\mathbf{O}_{\mathbf{I}}$ | UII. | ш |

| Acc. by     |
|-------------|
| Fee Paid \