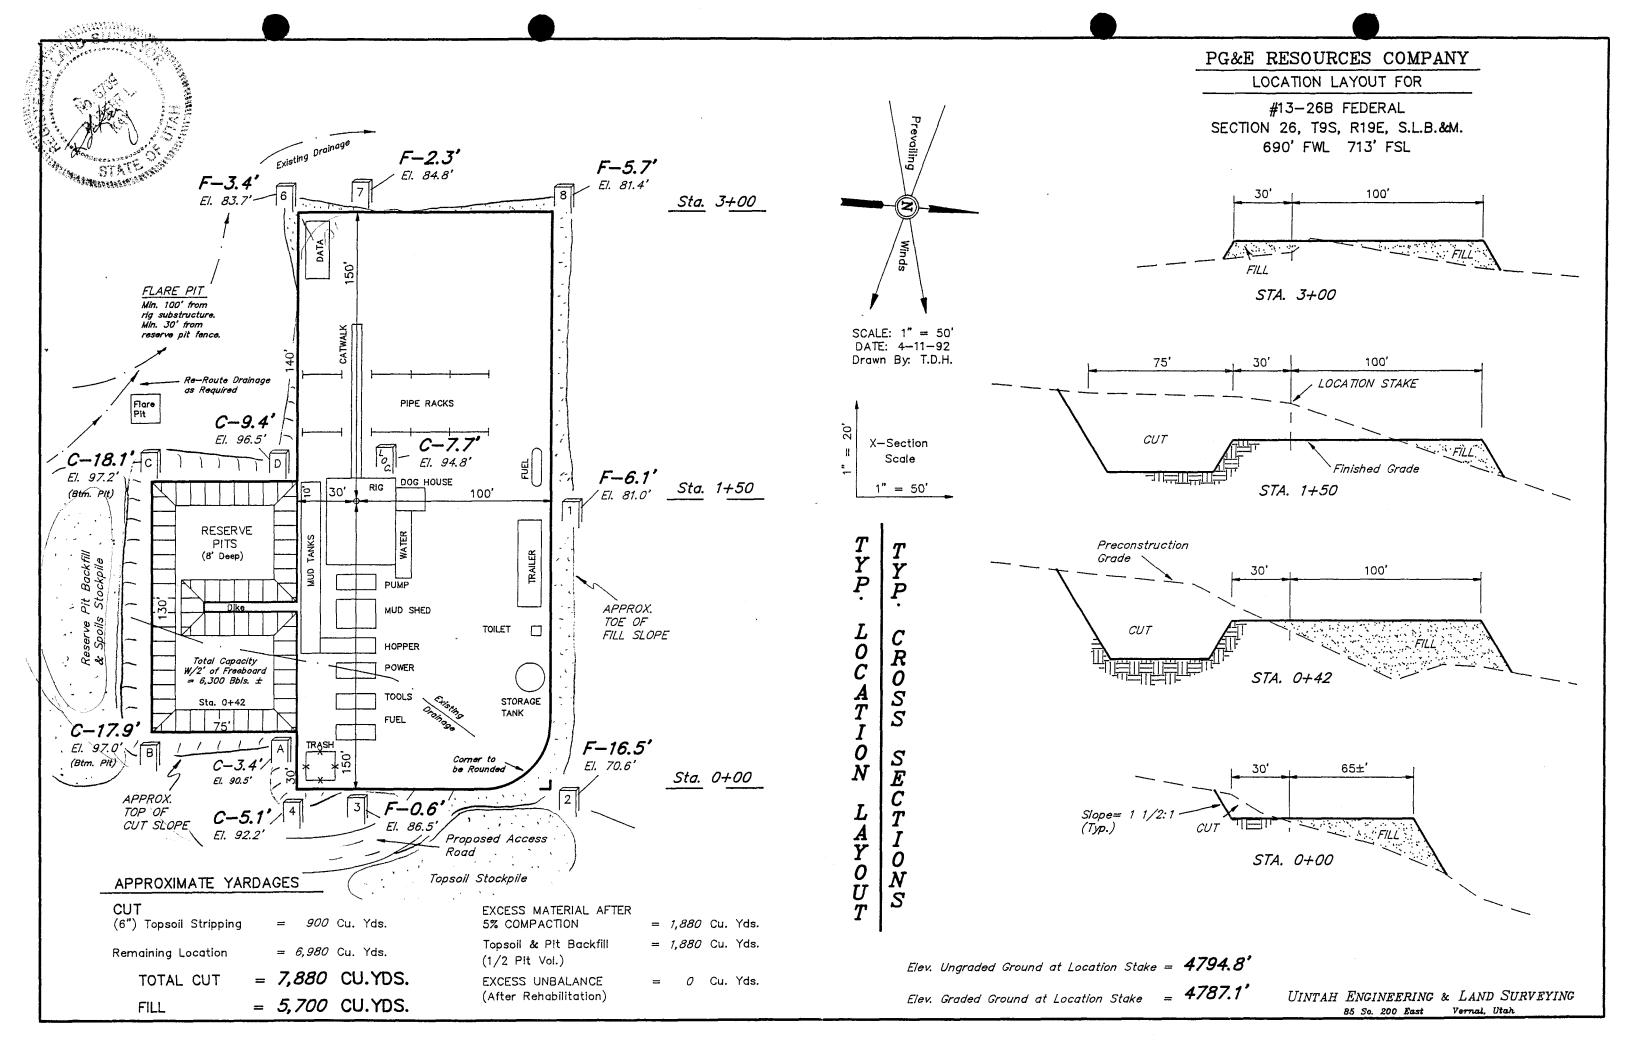

# PG&E RESOURCES COMPANY

Well location, #13-26B FEDERAL, located as shown in the SW 1/4 SW 1/4 of Section 26, T9S, R19E, S.L.B.&M. Uintah County, Utah.