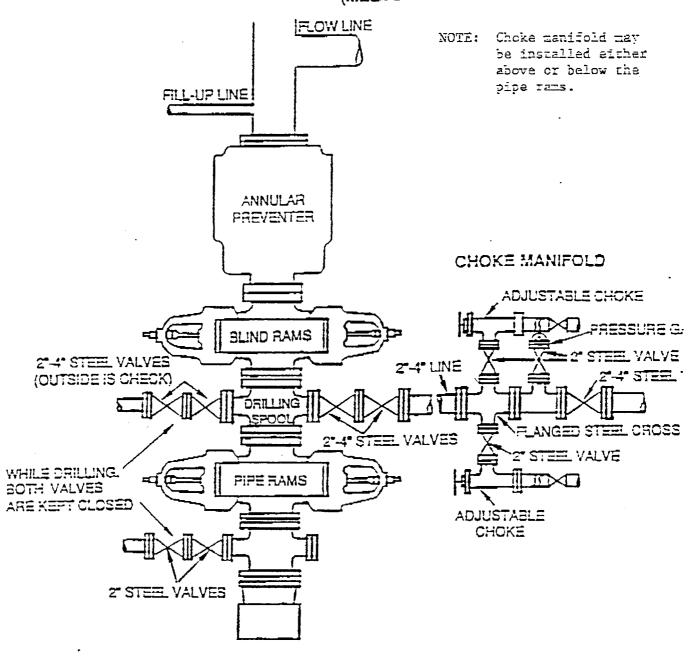

| preventer program, a any.                    |         |                                                      |
|----------------------------------------------|---------|------------------------------------------------------|
| 515 Ven Sur & Smeka                          | TITLE . | Consultant for PG & E Resources Company PATE 4/29/92 |
| (This space for Federal or State office use) |         | APPROVED BY THE STATE                                |
| PERMIT NO. 43 047 30037                      | _       | OF UTAH DIVISION OF                                  |
| APPROVED BY                                  | TITLE   | DATE: 5                                              |
| CONDITIONS OF APPROVAL, IF ANY:              | ******  | BY:                                                  |
|                                              |         | WELL SPACING: 679-3-4                                |