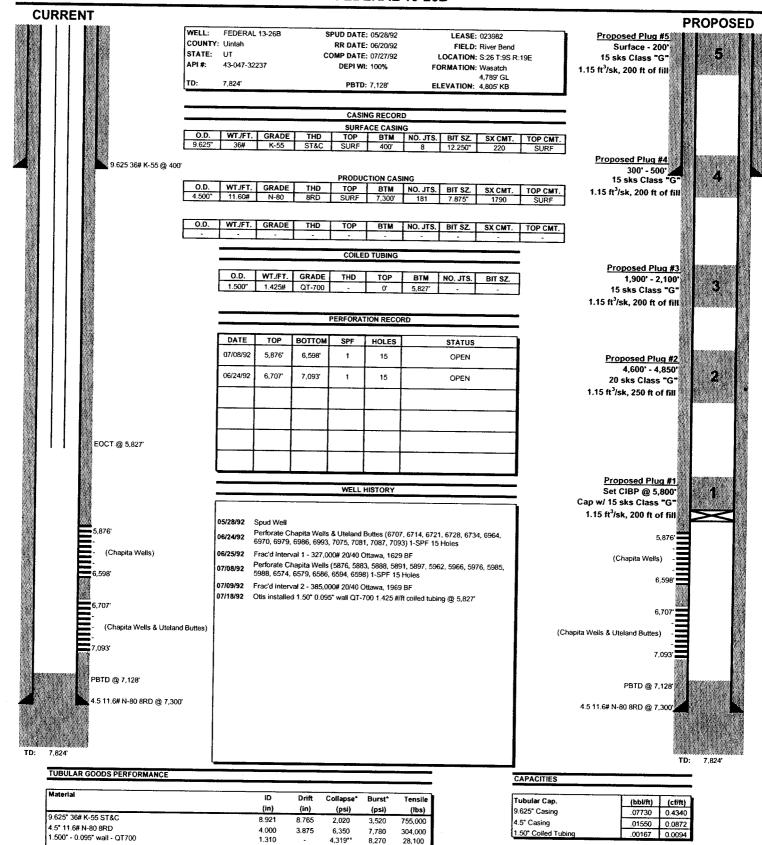

o spot 200' cement plug from 5,600' 5,800', pull setting tool above cement plug, reverse circulate to clean tbg. POOH LD tbg to 4,850'.
- 6. Spot 20 sks Class "G" cmt, 250' plug from 4,600' 4,850'. PU, reverse circulate to clean tbg. POOH LD tbg to 2,100'.
- 7. Spot 15 sks Class "G" cmt, 200' plug from 1,900' 2,100'. PU, reverse circulate to clean tbg. POOH LD tbg to 500'.
- 8. Spot 15 sks Class "G" cmt, 200' plug from 300' 500'. PU, reverse circulate to clean tbg. POOH LD tbg to 200'.

9.

- 10. Spot surface plug, 15 sks Class "G" cmt, @ 200', circulate cmt. to surface, leaving 4-1/2" csg full.
- 11. Cut off casing, top off if necessary, install dryhole marker per State of Utah specs. Clean and restore location.

RECEIVED

AUG 1 4 2006

# Dominion Exploration & Production FEDERAL 13-26B



AUG 1 4 2006

\*\* 2% Ovality

Safety factor not included

Engineer: Grea A. Smith

Office#: 405-749-3441

Fax#: 405-749-3494

Prepared By: Greg A. Smith

Date: 7/27/2006

# UNITED STATES DEPARTMENT OF THE INTERIOR BUREAU OF LAND MANAGEMENT

SUNDRY NOTICES AND REPORTS ON WELLS

| FORM A  | PPROVE.  |
|---------|----------|
| OMB No. | 1004-013 |

|    | OMI    | INO. | 1004 | -013 | ככ |
|----|--------|------|------|------|----|
| Ex | pires: | Nove | mber | 30,  | 20 |

| i | 5. | Lease Serial No. |  |
|---|----|------------------|--|
|   |    | UTU-68625        |  |

|                                                                                                                                    | n for proposals to drill o<br>e Form 3160-3 (APD) fo |                      | 6. If Ind