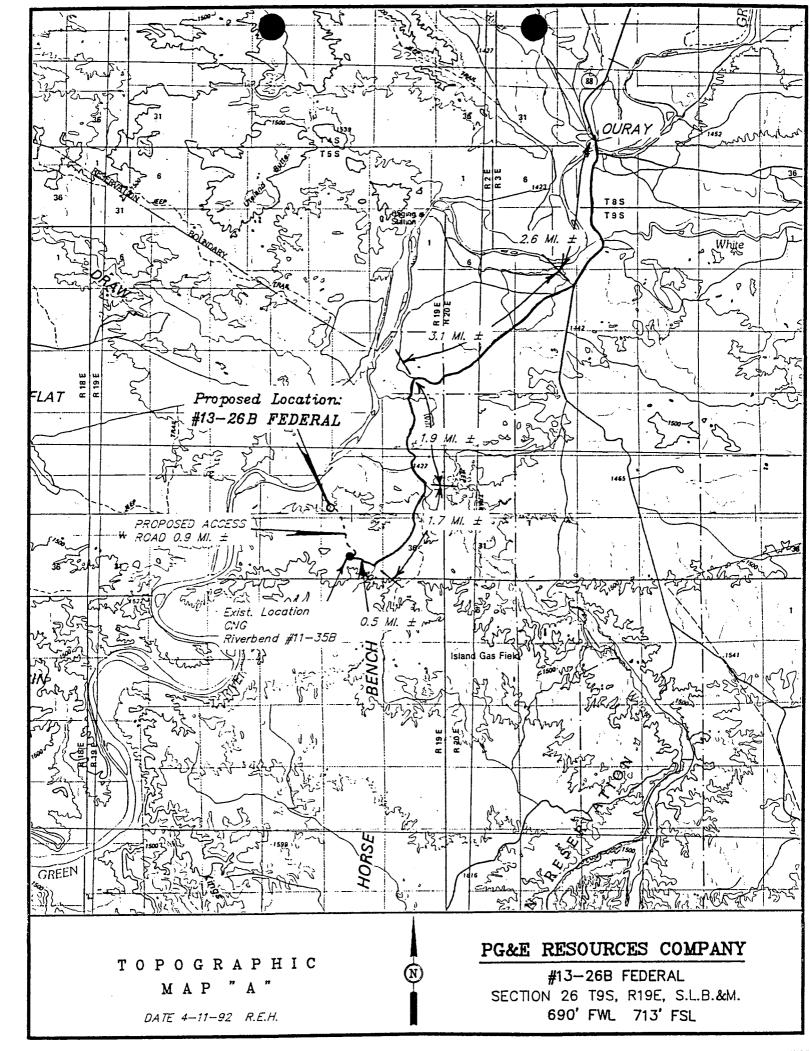

# PG&E RESOURCES COMPANY

Well location, #13-26B FEDERAL, located as shown in the SW 1/4 SW 1/4 of Section 26, T9S, R19E, S.L.B.&M. Uintah County, Utah.

## BASIS OF ELEVATION

BENCH MARK LOCATED IN THE SE 1/4 OF SECTION 13, T9S, R19E, S.L.B.&M. TAKEN FROM THE OURAY QUADRANGLE, UTAH, UINTAH COUNTY, 7.5 MINUTE QUAD. (TOPOGRAPHIC MAP) PUBLISHED BY THE UNITED STATES DEPARTMENT OF THE INTERIOR, GEOLOGICAL SURVEY. SAID ELEVATION IS MARKED AS BEING 4658 FEET.