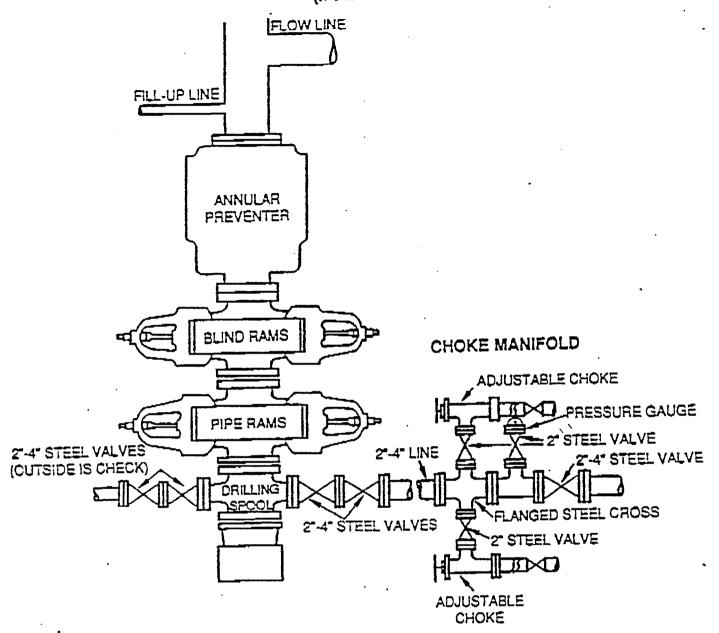

PG & E Resources Company proposes to drill a well to 8200' to test the Wasatch and Lower Green River sands. If productive, casing will be run and the well completed. If dry, the well will be plugged and abandoned as per BLM and State of Utah requirements.

See Onshore Order No. 1 attached.

Please be advised that PG & E Resources Company is considered to be the Operator of the above mentioned well. PG & E Resources Company agrees to be responsible under the terms and conditions of the lease for the operations conducted upon the leased lands.

Bond coverage for this well is provided by Bond No. U-187011. The principal is PG & E Resources Company via surety consent as provided for in 43 CFR 3104.2.

IN ABOVE SPACE DESCRIBE PROPOSED PROGRAM: If proposal is to deepen or plug back, give data on present productive sone and proposed new productive zone. If proposal is to drill or deepen directionally, give pertinent data on subsurface locations and measured and true vertical depths. Give blowout preventer program, if any.