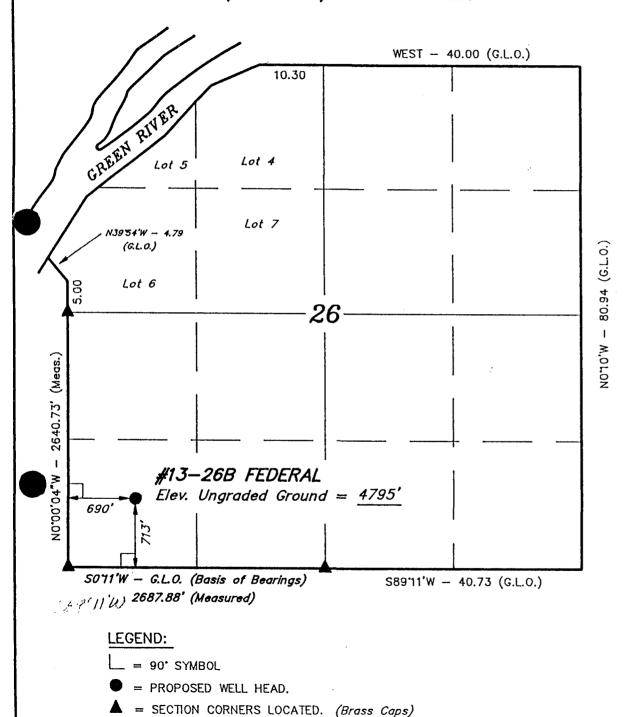

# T9S, R19E, S.L.B.&M.

# PG&E RESOURCES COMPANY

Well location, #13-26B FEDERAL, located as shown in the SW 1/4 SW 1/4 of Section 26, T9S, R19E, S.L.B.&M. Uintah County, Utah.

## BASIS OF ELEVATION

BENCH MARK LOCATED IN THE SE 1/4 OF SECTION 13, T9S, R19E, S.L.B.&M. TAKEN FROM THE OURAY QUADRANGLE, UTAH, UINTAH COUNTY, 7.5 MINUTE QUAD. (TOPOGRAPHIC MAP) PUBLISHED BY THE UNITED STATES DEPARTMENT OF THE INTERIOR, GEOLOGICAL SURVEY. SAID ELEVATION IS MARKED AS BEING 4658 FEET.