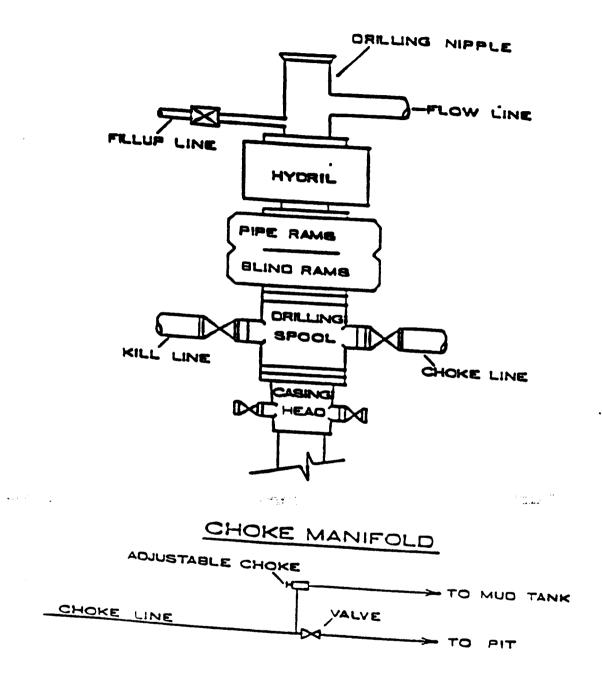

#### 5. OPERATOR'S MINIMUM SPECIFICATIONS FOR PRESSURE CONTROL

See Attachment No. 2, Attached. BOP stack has a 3000 psi working pressure. BOP will be pressure tested to 3,000 psi before drilling casing cement plug. Pipe rams will be operated daily and blind rams as possible.