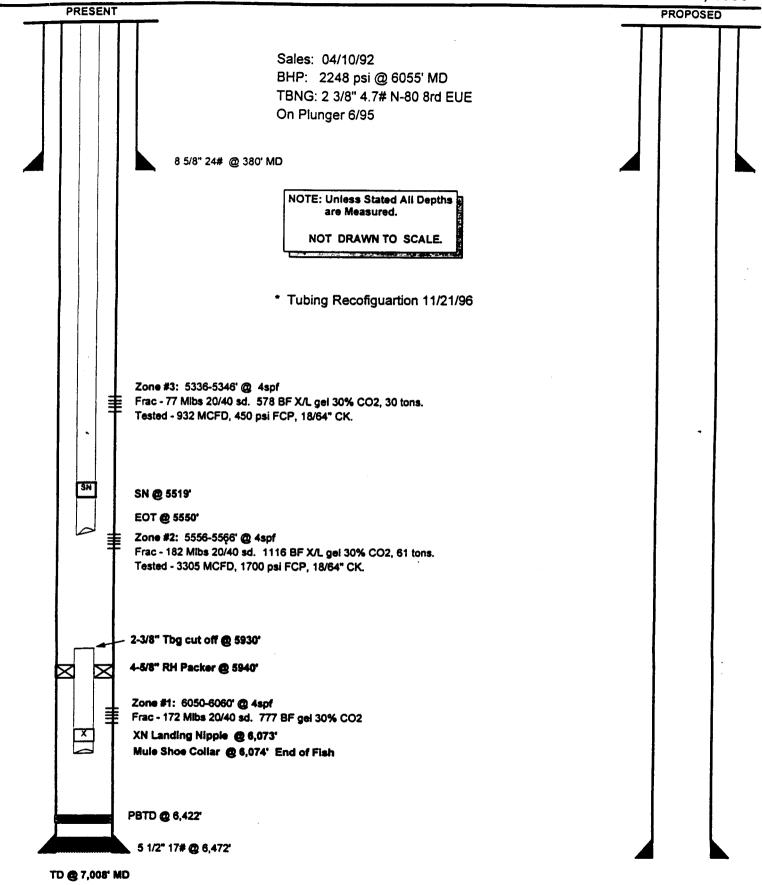

#### 4. PROPOSED CASING PROGRAM

8-5/8", 24#/ft, H-40, 0'-400' - Cemented to Surface 5½", 17#/ft, N-80 & K-55, 0'- 7300' - Cemented to Surface