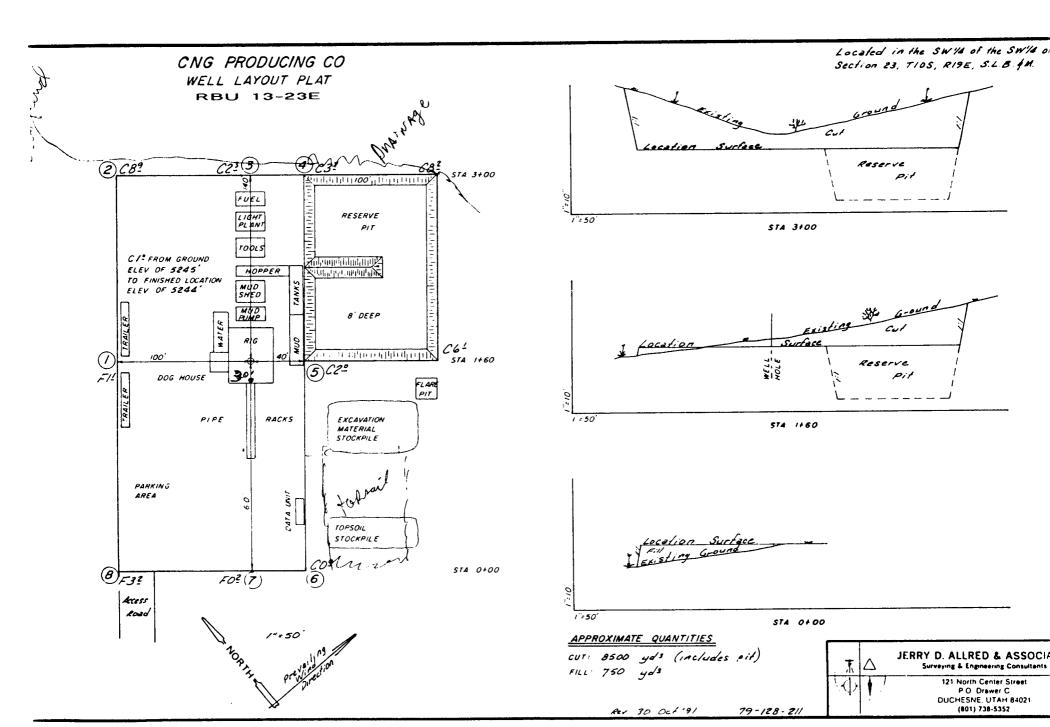

#### 8. Ancillary Facilities

Camp facilities or airstrips will not be allowed unless otherwise approved.

- 9. <u>Well Site Layout</u>--provide a plat (not less than 1" = 50') showing:
  - a. Cross-sections of proposed drill pad with approximate cuts and fills and the relation to topography.
  - b. Location of mud tanks, reserve, and flare pits, pipe racks, living facilities, and soil material stockpiles, etc. (Approval as used in this section means field approval of location.)
  - c. Rig orientation, parking ares, and access roads, etc.

The reserve pit will be located on the : Northeast Corner

The flare pit will be located downwind of the prevailing wind direction on the <u>East</u> a minimum of 100 feet from the well head and 30 feet from the reserve pit fence.

Access to the well pad will be from the: Southeast

- X Diversion ditch(es) shall be constructed on the <u>North</u> side of the location (above / below) the cut slope, draining to the
- Soil compacted earthen berm(s) shall be placed on the \_\_\_\_\_.
  side(s) of the location between the \_\_\_\_\_.
- \_\_\_\_ The drainage(s) shall be diverted around the \_\_\_\_\_\_ side(s) of the well pad location.
- \_\_\_\_ The reserve pit and/or pad location shall be constructed long and narrow for topographic reasons \_\_\_\_\_.
- \_\_\_\_ The \_\_\_\_\_ corner of the well pad will be rounded off to avoid the \_\_\_\_\_\_.