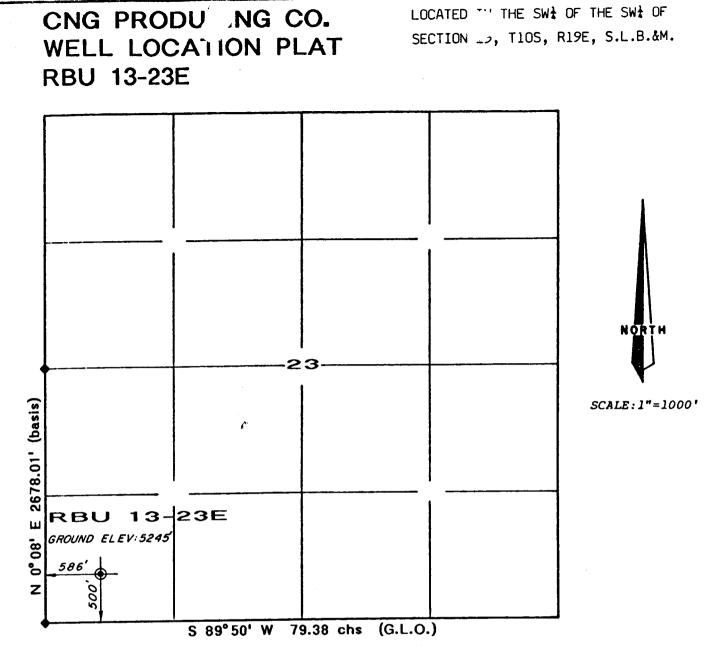

Location: <u>SW/4 OF SW/4</u> Sec. <u>23</u> T. <u>10</u> R. <u>19E</u>

Surface Ownership: Bureau of Land Management

#### Multipoint Requirement to Accompany APD

- <u>Existing Roads</u> describe the following and provide a legible map, labeled and showing:
  - a. Proposed wellsite as staked and access route to location, including distances from point where access route exists establish roads. (Actual staking should include tow directional reference stakes.)
  - b. Route and distance from nearest town or locatable reference point, such as a highway or county road, to where well access route leaves main road.
  - c. Access road(s) to location color-coded or labeled.
  - d. Plans for improvement and/or maintenance of existing roads. (Appropriate rights-of-way for off lease roads should be attached.)
- 2. <u>Planned Access Roads</u>-describe the following and provide a map of suitable scale indicating all necessary access roads (permanent and temporary) to be constructed or reconstructed, showing:
  - a. Length <u>150'</u>
  - b. Width 30 foot right-of-way with 18 foot running surface maximum.