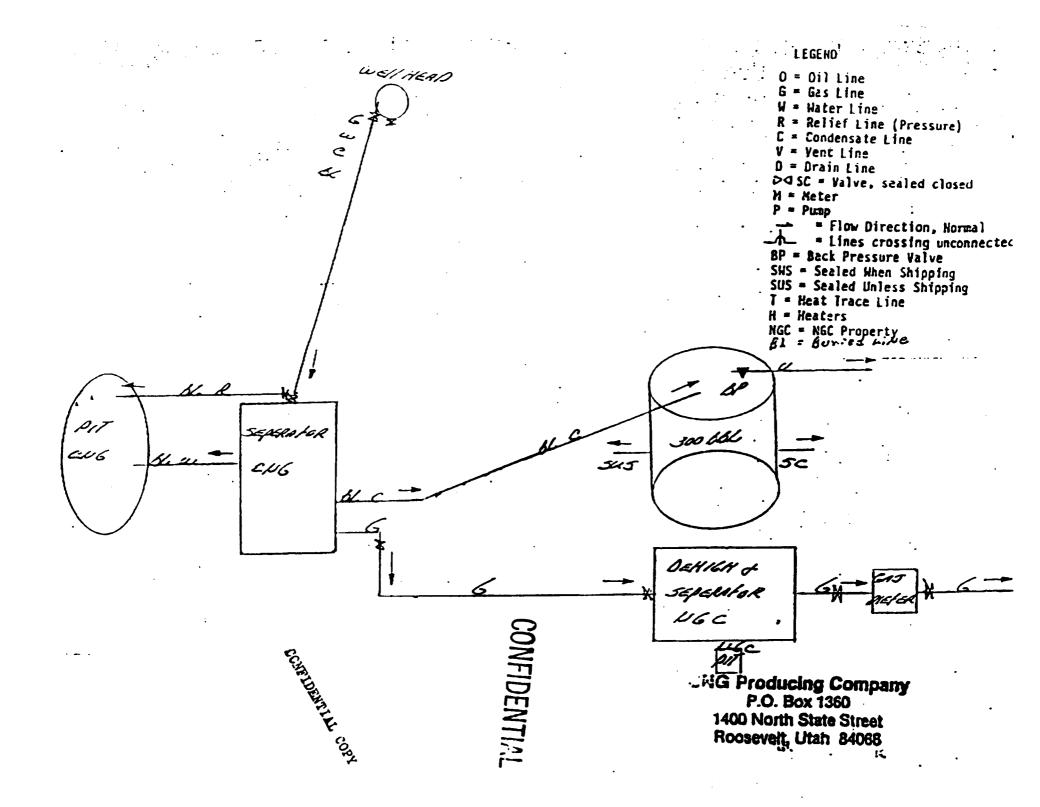

#### 4. Location of Existing and/or Proposed Facilities

- a. On well pad: Show the following existing area facilities and dimensions to be utilized if the well is successfully completed for production (detail painting plans and color if applicable):
  - (1) Tank batteries
  - (2) Production facilities
  - (3) Oil gathering lines
  - (4) Gas gathering lines
  - (5) Injection lines
  - (6) Disposal lines
  - (7) Surface pits (separate application per NTL-2B requirements)

(Indicate if any of the above lines are buried.)

CONFIDENTIAL

- b. Off well pad: Same as above. Off lease flowlines may require rights-of-way or special use permits, check with the District Office Realty Specialist. (Include a diagram of the proposed attendant lines, i.e., flowlines, powerlines, etc., if off well pad location.)
  - (1) Proposed location and attendant lines shall be flagged off of well pad prior to archaeological clearance.
  - (2) Dimensions of facilities
  - (3) Construction methods and materials
  - (4) Protective measures and devices to protect livestock and wildlife
- Note: Operator has option of submitting information under 4A and B, after well is completed for production, by applying for approval of subsequent operations.