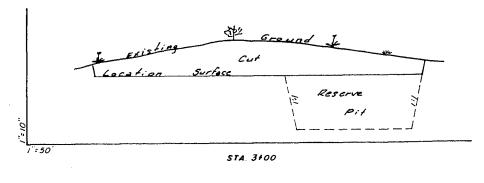

|                                                                                                                                                                                                                                                                                        |



CNG PRODUCING CO WELL LAYOUT PLAT **RBU 8-18F** 

RACK5

(4) C54

RESERVE

PIT

B' DEEP

EXCAVATION

MATERIAL STOCKPILE

्यामाधाना हिन्द्र भित्रामान हो।

FLARE PIT

STA 0+00

C53(3)

C4º FROM GROUND

TO FINISHED LOCATION ELEV OF 5096'

DOG HOUSE

PIPE

F53 (7)

ELEV OF 5100

100'

PARKING AREA

F38

Located in the SE1/4 of the NE1/4 of Section 18, TIOS, REDE, S.L.B. & M.







#### APPROXIMATE QUANTITIES

CUT: 7300 yds (includes pit)

FILL: 3750 yds

16 Oct '91 79-128-209



#### **JERRY D. ALLRED & ASSOCIATES** Surveying & Engineering Consultants

121 North Center Street P.O. Drawer C DUCHESNE, UTAH 84021 (801) 738-5352

6

NORTH =



STATE OF UTAH NOTELL For the purpose of acquiring the right to use a portion of the unappropriated water of the State of Utah. for uses indicated by (X) in the proper box or boxes, application is hereby made to the State Engineer, based upon the following showing of facts, submitted in accordance with the requirements of 1. Irrigation Domestic Stockwatering Municipal Power Mining Other Uses 2 3. The Post Office address of the applicancis P.D. Box 1360 Property With 84066 4. The quantity of water to be appropriated 075 5. The