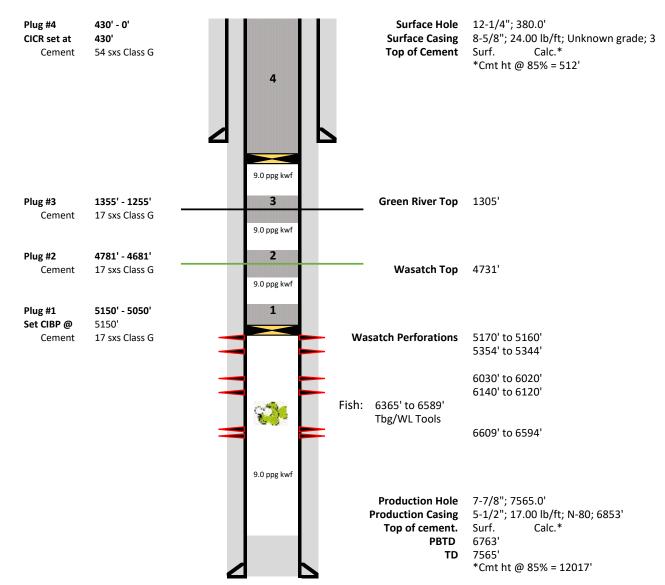

BOP Stack Schematic

Attachment No. 4

Drilling Plan

Attachment No. 5

13 Point Surface Use Plan

Attachment No. 6

Water Source and Access Route

Attachment No. 7