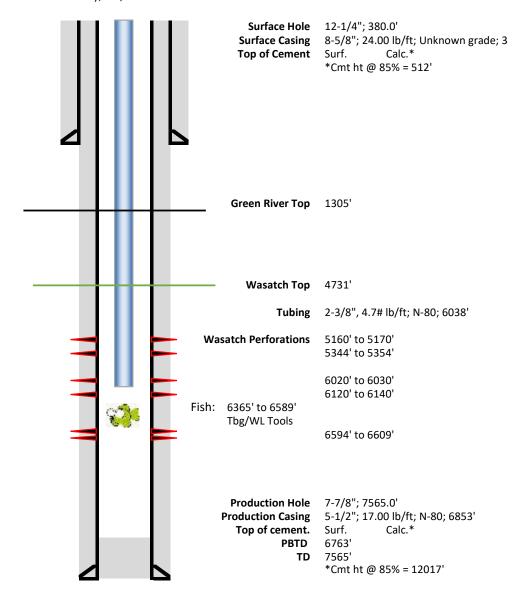

BOP Stack Schematic

Attachment No. 4

Drilling Plan

Attachment No. 5

13 Point Surface Use Plan

Attachment No. 6

Water Source and Access Route

Attachment No. 7