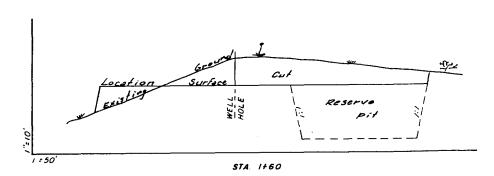

|                                                                                                                                                                                                                                                                                        |



CNG PRODUCING CO WELL LAYOUT PLAT **RBU 8-18F** 

RACK5

(4) C54

RESERVE

PIT

B' DEEP

EXCAVATION

MATERIAL STOCKPILE

्यामाधाना हिन्द्र भित्रामान हो।

FLARE PIT

STA 0+00

C53(3)

C4º FROM GROUND

TO FINISHED LOCATION ELEV OF 5096'

DOG HOUSE

PIPE

F53 (7)

ELEV OF 5100

100'

PARKING AREA

F38

Located in the SE1/4 of the NE1/4 of Section 18, TIOS, REDE, S.L.B. & M.







#### APPROXIMATE QUANTITIES

CUT: 7300 yds (includes pit)

FILL: 3750 yds

16 Oct '91 79-128-209



#### **JERRY D. ALLRED & ASSOCIATES** Surveying & Engineering Consultants

121 North Center Street P.O. Drawer C DUCHESNE, UTAH 84021 (801) 738-5352

6

NORTH =



STATE OF UTAH NOTELL For the purpose of acquiring the right to use a portion of the unappropriated water of the State of Utah. for uses indicated by (X) in the proper box or boxes, application is hereby made to the State Engineer, based upon the following showing of facts, submitted in accordance with the requirements of 1. Irrigation Domestic Stockwatering Municipal Power Mining Other Uses 2 3. The Post Office address of the applicancis P.D. Box 1360 Property With 84066 4. The quantity of water to be appropriated 075 5. The w