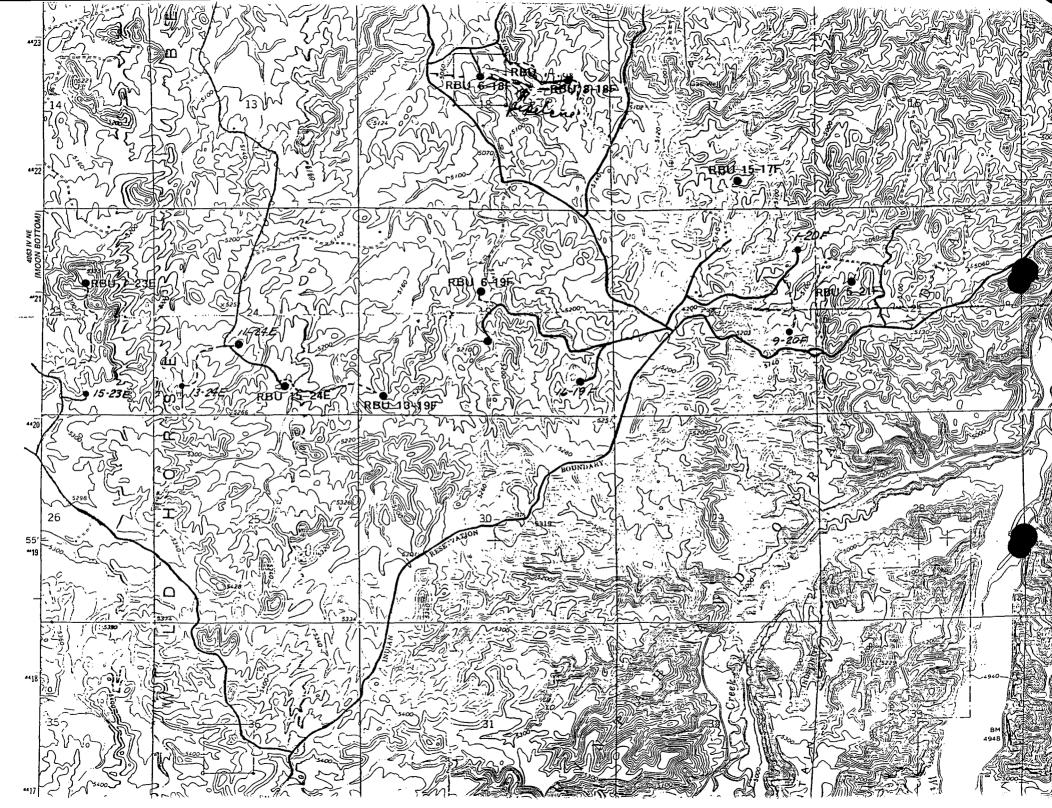

DIVISION OF OIL GAS & MINING

RE: River Bend Unit
Application for Permit To Drill
River Bend Unit 8-18F
Section 18-T10S-R20E