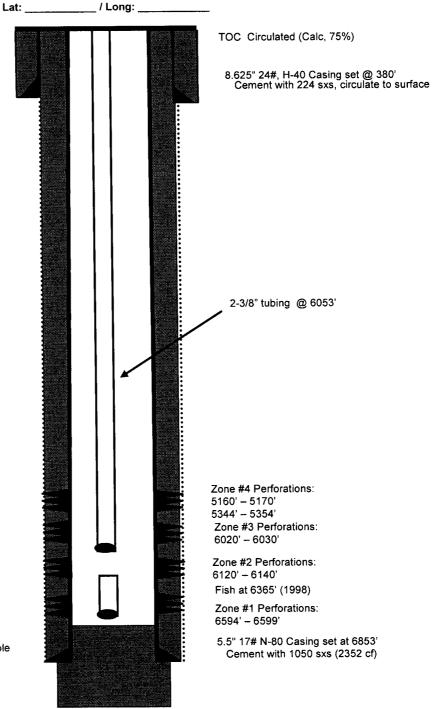

cement to comply with regulations. RDMO and cut off anchors.

### Regulatory:

• Submit NOI to acquire approval from BLM/Utah OGC to P&A well with 209 sx Class B or equivalent, mixed at 15.6 ppg with a 1.18 cf/sx yield. Make a note that a replacement well, the RBU 08-18FR will be staked on the same location.

### **Equipment:**

• 1-5.5" cement retainer

### RBU #8-18F Current

### **River Bend Unit**

1991' FNL, 989' FEL, Section 18, T-10-S, R-20-E

Uintah County, UT / API #43-047-32149

| Today's Date: 5/24/10 |  |  |  |  |  |
|-----------------------|--|--|--|--|--|
| Spud: 12/30/91        |  |  |  |  |  |
| Completed: 3/19/92    |  |  |  |  |  |
| Elevation: 5100' GL   |  |  |  |  |  |

12.5" hole

Green River @ 1247' \*est

Parachute Creek @ 3400' \*est

Wasatch @ 4740'

7.875" Hole



### RBU #8-18F Proposed P&A

River Bend Unit

1991' FNL, 989' FEL, Section 18, T-10-S, R-20-E

Uintah County, UT / API #43-047-32149

| Today's Date: 5/24/10 |
|-----------------------|
| Spud: 12/30/91        |
| Completed: 3/19/92    |
| Elevation: 5100' GL   |

12.5" hole

Green River @ 1247' \*est

Parachute Creek @ 3400' \*est

Wasatch @ 4740'

7.875" Hole



TOC Circulated (Calc, 75%)

8.625" 24#, H-40 Casing set @ 380' Cement with 224 sxs, circulate to surface

> Plug #4: 430' - 0': Class B cement, 55 sxs

> > Plug #3: 1347' - 1147': Class B cement 35 inside

Plug #2: 3500' - 3300': Class B cement, 35 sxs

Plug #1: 5110' - 4690': Class B cement, 84 sxs:

30 below CR and 54 above

Set CR @ 5110'

Zone #4 Perforations: 5160' - 5170' 5344' - 5354'

Zone #3 Perforations: 6020' - 6030'