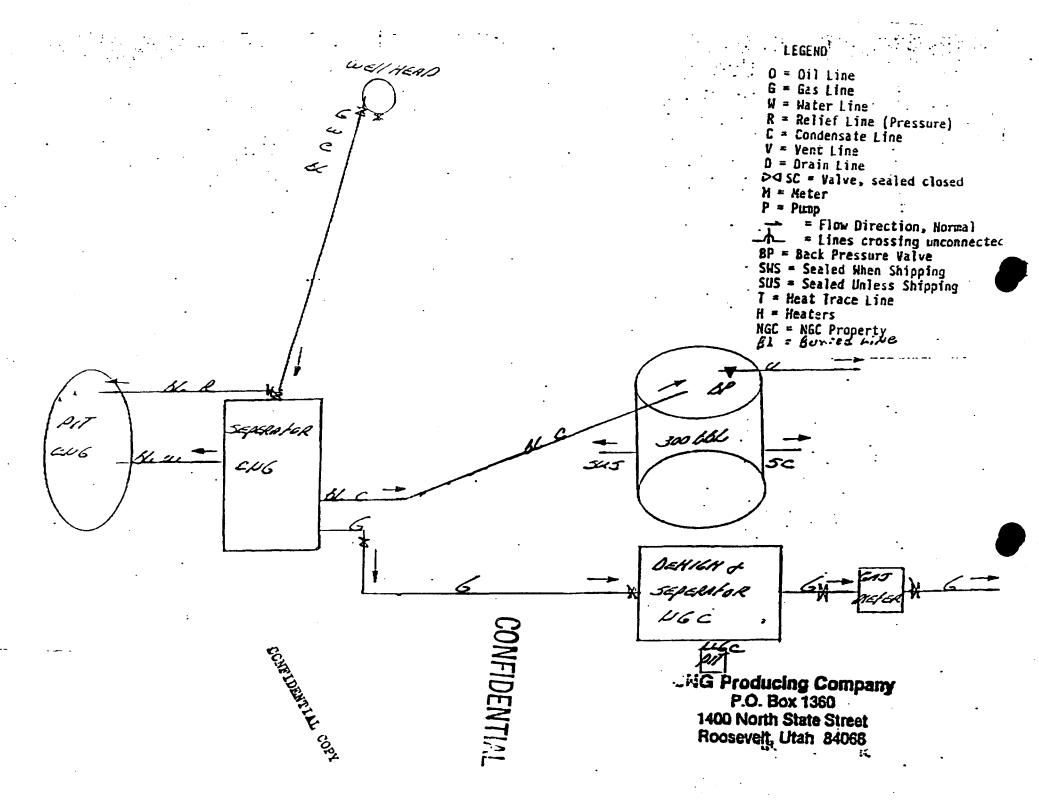

|



CNG PRODUCING CO WELL LAYOUT PLAT **RBU 8-18F** 

RACK5

(4) C54

RESERVE

PIT

B' DEEP

EXCAVATION

MATERIAL STOCKPILE

्यामाधाना हिन्द्र भित्रामान हो।

FLARE PIT

STA 0+00

C53(3)

C4º FROM GROUND

TO FINISHED LOCATION ELEV OF 5096'

DOG HOUSE

PIPE

F53 (7)

ELEV OF 5100

100'

PARKING AREA

F38

Located in the SE1/4 of the NE1/4 of Section 18, TIOS, REDE, S.L.B. & M.







#### APPROXIMATE QUANTITIES

CUT: 7300 yds (includes pit)

FILL: 3750 yds

16 Oct '91 79-128-209



#### **JERRY D. ALLRED & ASSOCIATES** Surveying & Engineering Consultants

121 North Center Street P.O. Drawer C DUCHESNE, UTAH 84021 (801) 738-5352

6

NORTH =



STATE OF UTAH NOTELL For the purpose of acquiring the right to use a portion of the unappropriated water of the State of Utah. for uses indicated by (X) in the proper box or boxes, application is hereby made to the State Engineer, based upon the following showing of facts, submitted in accordance with the requirements of 1. Irrigation Domestic Stockwatering Municipal Power Mining Other Uses 2 3. The Post Office address of the applicancis P.D. Box 1360 Property With 84066 4. The quantity of water to be appropriated 075 5. The water is to be used for OII Well Prilling second-feer and/or acre-terr from January 1 to. December 1 ×(Mejocêwycan) ufMonta) other use period. (Day) (Month) (Davi) (Minor Purpose) and stored each year (if stored) from (Month) (Day) (Month) (Day) January 1 to December