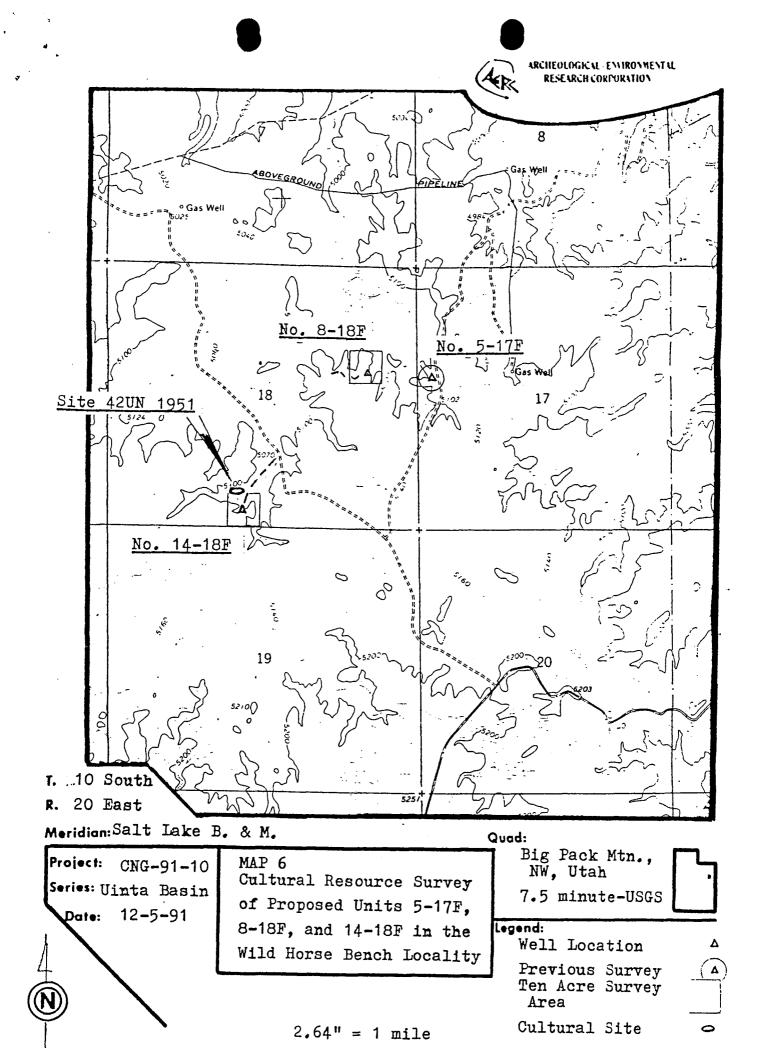

DIVISION OF OIL GAS & MINING

RE: River Bend Unit
Application for Permit To Drill
River Bend Unit 8-18F
Section 18-T10S-R20E