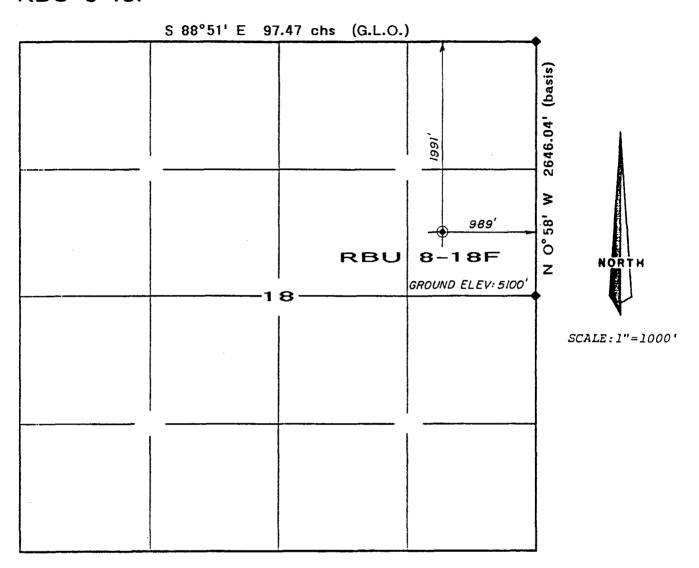

DIVISION OF OIL GAS & MINING

RE: River Bend Unit
Application for Permit To Drill
River Bend Unit 8-18F
Section 18-T10S-R20E