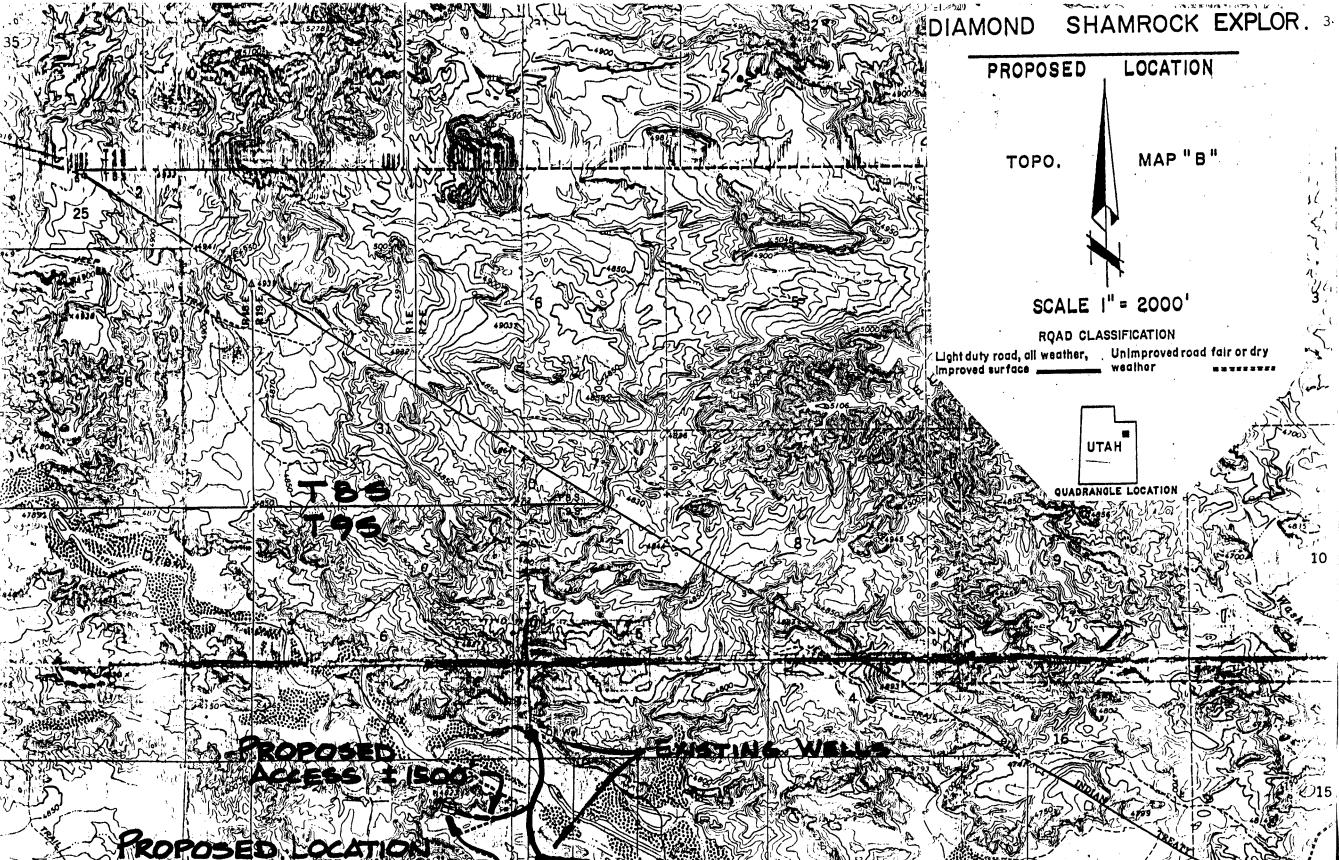

#### 3. LOCATIONS OF EXISTING WELLS:

There are other wells in the area. See Topographic Map "B" for location of wells.

4. LOCATION OF TANK BATTERIES AND PRODUCTION FACILITIES:

All permanent (onsite for six months or longer) structures constructed or installed (including oil well pump jacks will be painted a flat, non-reflective, earthtone color to match the standard environmental colors, as determined by the Rocky Mountain 5