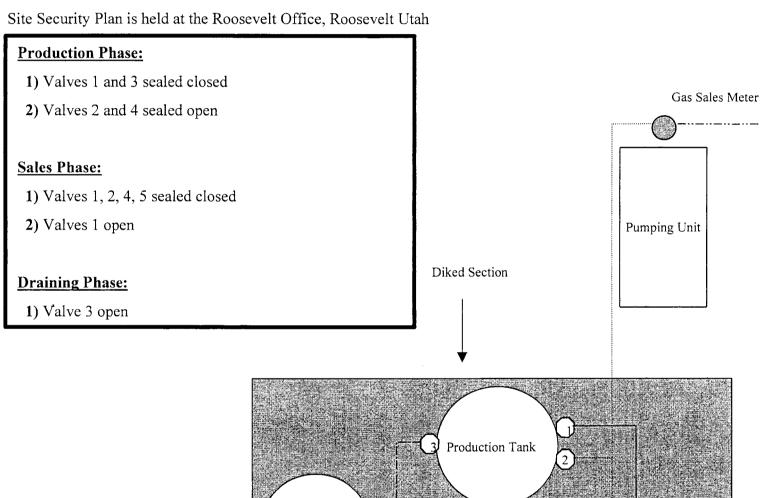

A schematic facilities diagram as required by 43 CFR 3162.7-2, 3162.7-3, and 3162.7-4 shall be submitted to the appropriate District Office within 30 days of installation or first production, whichever occurs first. All site security regulations as specified in 43 CFR 3162.7 shall be adhered to. All product lines entering and leaving hydrocarbon storage tanks will be effectively sealed in accordance with 43 CFR 3162.4.

A STATE OF STATE

If a tank battery is constructed on this lease, it will be surrounded by a dike of sufficient capacity to contain 1 1/2 times the storage capacity of the battery.

Tank batteries will be placed on the: Northwest corner of location between points #2 & #3.

All loading lines will be placed inside the berm surrounding the tank battery.

All site security guidelines identified in 43 CFP 3162.7 regulations will be adherred to.

All off-lease storage, off-lease measurement, or commingling onlease or off-lease will have prior written approval from the AO.

Gas meter runs for each well will be located within 500 feet of the wellhead. The gas flowline will be buried from the wellhead to the meter and anchored securely at the meter. Meter runs will be housed and/or fenced.