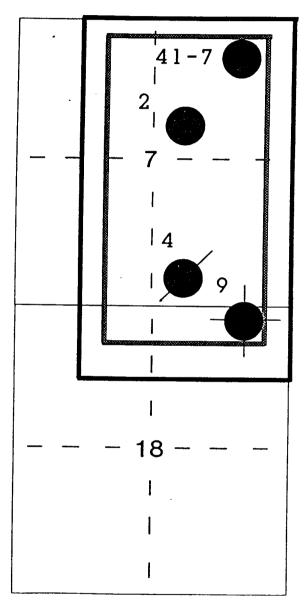

A STATE OF STATE

If a tank battery is constructed on this lease, it will be surrounded by a dike of sufficient capacity to contain 1 1/2 times the storage capacity of the battery.

Tank batteries will be placed on the: Northwest corner of location between points #2 & #3.

All loading lines will be placed inside the berm surrounding the tank battery.

All site security guidelines identified in 43 CFP 3162.7 regulations will be adherred to.

All off-lease storage, off-lease measurement, or commingling onlease or off-lease will have prior written approval from the AO.

#### 9. WELL SITE LAYOUT:

The reserve pit will be located: Northeast corner of the location between points #4 and #5.

The stockpiled topsoil will be stored: At the Southwest Corner of the location near corners #1 and #2.

Access to the well pad will be from: the East between Corners #7 and #8.

Reserve pits will be fenced with a net wire fence and topped with at least one strand of barbed wire on three sides during drilling and on four after completion of well.