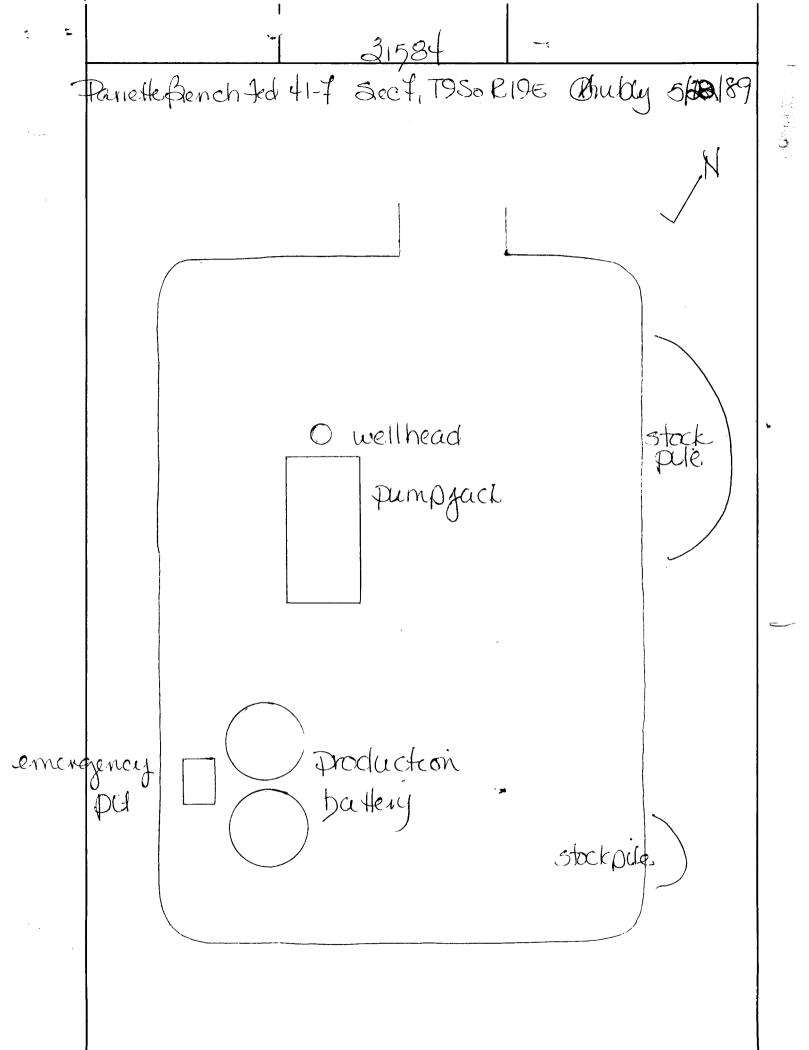

#### 3. LOCATIONS OF EXISTING WELLS:

There are other wells in the area. See Topographic Map "B" for location of wells.

4. LOCATION OF TANK BATTERIES AND PRODUCTION FACILITIES:

All permanent (onsite for six months or longer) structures constructed or installed (including oil well pump jacks will be painted a flat, non-reflective, earthtone color to match the standard environmental colors, as determined by the Rocky Mountain 5

A STATE OF STATE

If a tank battery is constructed on this lease, it will be surrounded by a dike of sufficient capacity to contain 1 1/2 times the storage capacity of the battery.

Tank batteries will be placed on the: Northwest corner of location between points #2 & #3.

#### 9. WELL SITE LAYOUT:

The reserve pit will be located: Northeast corner of the location between points #4 and #5.

The stockpiled topsoil will be stored: At the Southwest Corner of the location near corners #1 and #2.

Access to the well pad will be from: the East between Corners #7 and #8.

Reserve pits will be fenced with a net wire fence and topped with at least one strand of barbed wire on three sides during drilling and on four after completion of well.