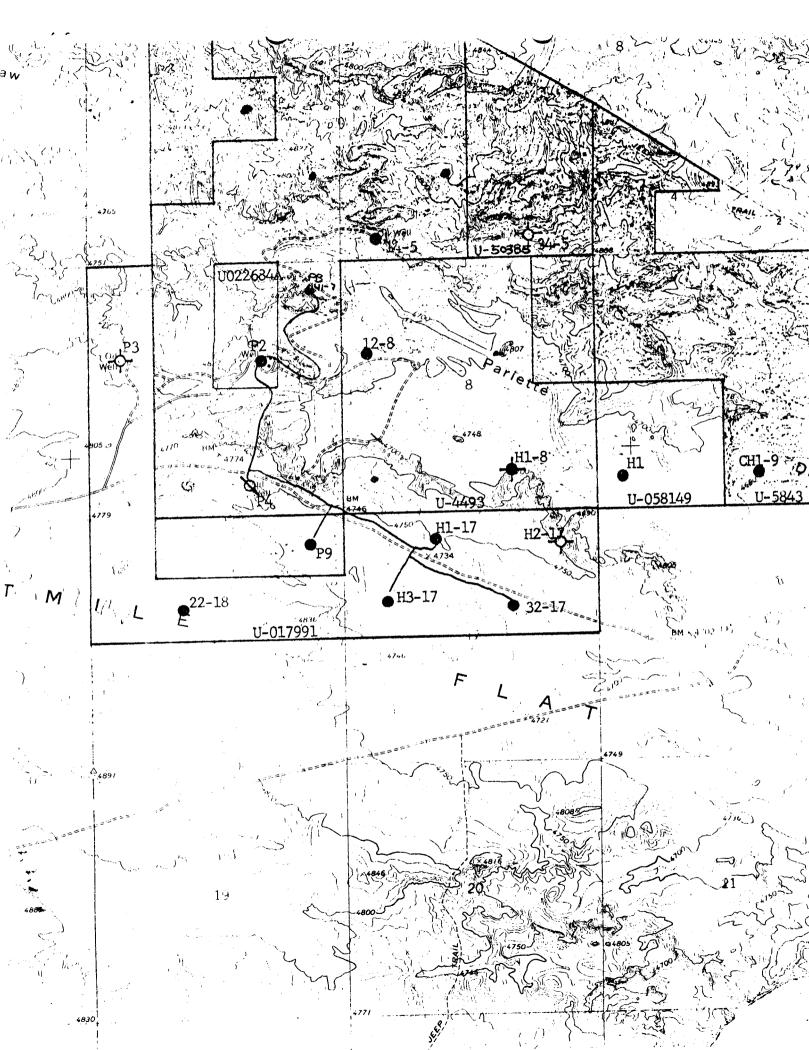

#### 3. LOCATIONS OF EXISTING WELLS:

There are other wells in the area. See Topographic Map "B" for location of wells.

4. LOCATION OF TANK BATTERIES AND PRODUCTION FACILITIES:

All permanent (onsite for six months or longer) structures constructed or installed (including oil well pump jacks will be painted a flat, non-reflective, earthtone color to match the standard environmental colors, as determined by the Rocky Mountain 5

#### 6. SOURCE OF CONSTRUCTION MATERIAL:

Road surfacing and pad construction material will be obtained from: The existing location #12-8 SW 1/4 NE 1/4 Section 8, if needed.

The use of materials under B.L.M. jurisdiction will conform to 43 CFR 3610 . 2-3.