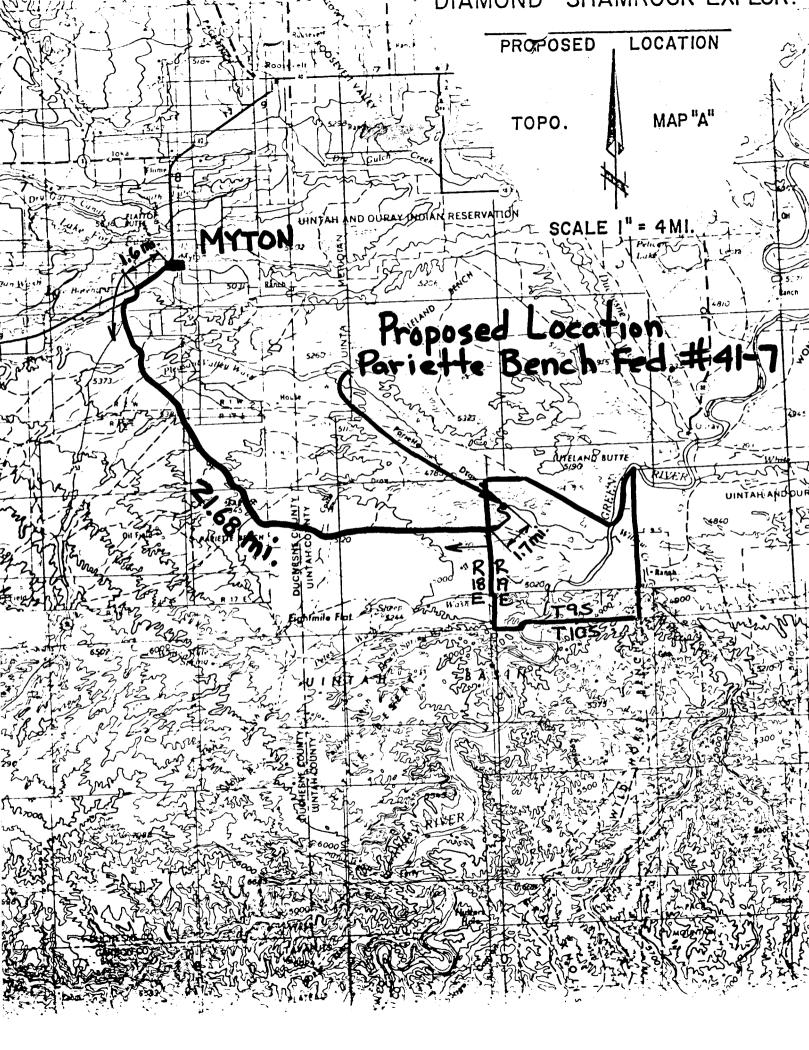

#### 1. EXISTING ROADS:

a. Location of proposed well in relation to town or other reference point: approximately 25 miles Southwest of Myton, Utah.

Sec. 201 28 4

- b. Proposed route to location: From Myton, Utah proceed Westerly on U.S. Highway 40, Southerly on Utah State Highway 216, East on Eight mile flat road; Northeasterly on oil field road; Southwesterly to well.
- c. Location and Description of roads in the area: U.S. Highway 40 first 6 miles 216 bituminous surface. All other roads are dirt surfaced roads.
- d. Plans for improvement and/or maintenance of existing roads: To be maintained as per B.L.M. requirements.
- e. Other: None