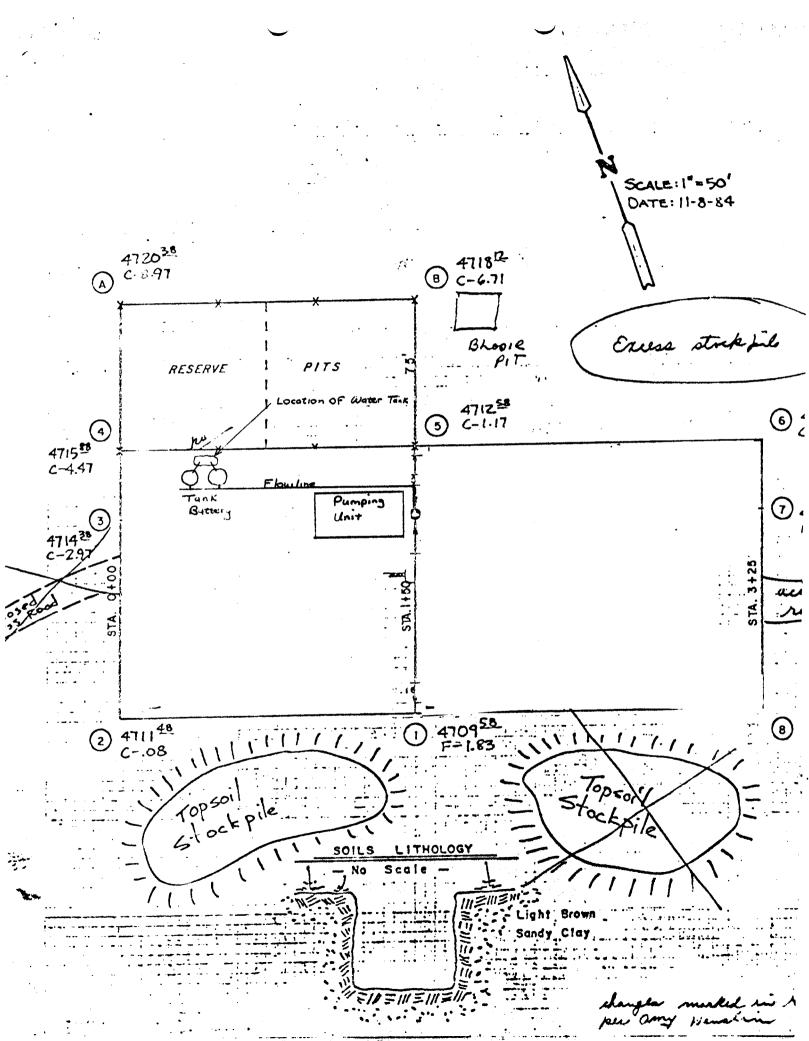

A STATE OF STATE

If a tank battery is constructed on this lease, it will be surrounded by a dike of sufficient capacity to contain 1 1/2 times the storage capacity of the battery.

Tank batteries will be placed on the: Northwest corner of location between points #2 & #3.

#### 7. METHODS OF HANDLING WASTE DISPOSAL:

The reserve pit will be lined: with a plastic liner over bentonite.

Burning will not be allowed. All trash must be contained in a trash cage and disposed of by: hauling to an approved sanitary landfill.

#### 9. WELL SITE LAYOUT:

The reserve pit will be located: Northeast corner of the location between points #4 and #5.

The stockpiled topsoil will be stored: At the Southwest Corner of the location near corners #1 and #2.

Access to the well pad will be from: the East between Corners #7 and #8.

Reserve pits will be fenced with a net wire fence and topped with at least one strand of barbed wire on three sides during drilling and on four after completion of well.