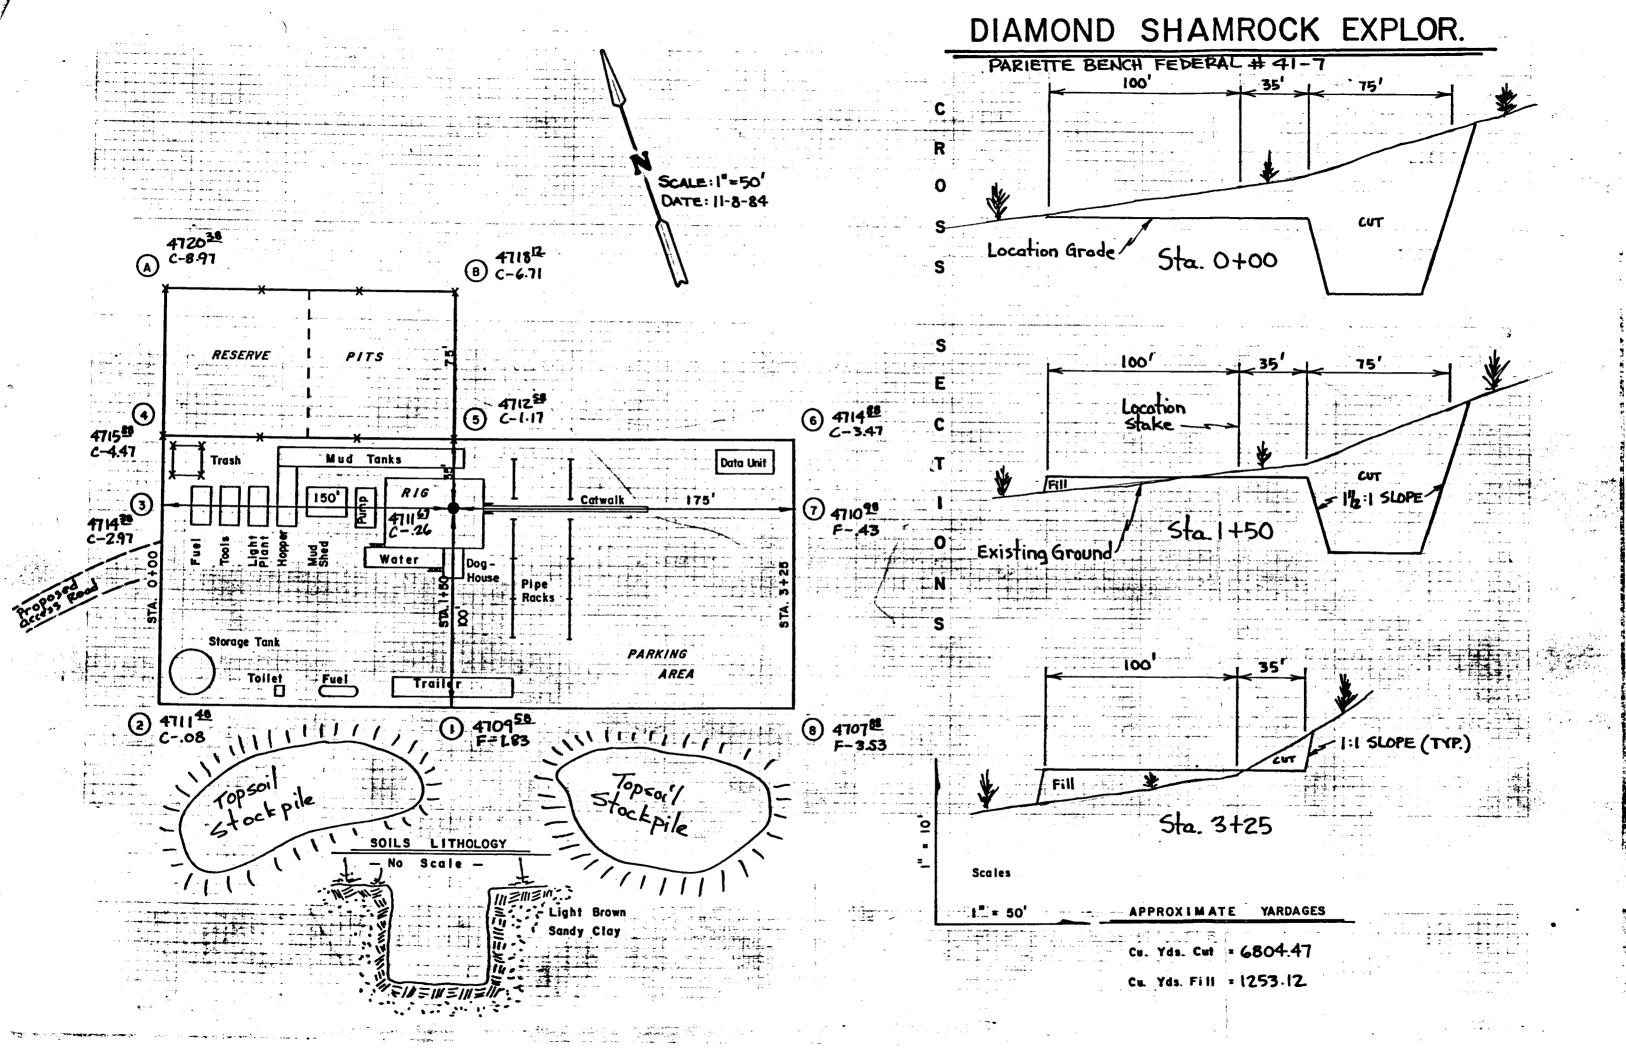

#### 9. WELL SITE LAYOUT:

The reserve pit will be located: Northeast corner of the location between points #4 and #5.

The stockpiled topsoil will be stored: At the Southwest Corner of the location near corners #1 and #2.

Access to the well pad will be from: the East between Corners #7 and #8.

Reserve pits will be fenced with a net wire fence and topped with at least one strand of barbed wire on three sides during drilling and on four after completion of well.

#### 7. METHODS OF HANDLING WASTE DISPOSAL:

The reserve pit will be lined: with a plastic liner over bentonite.

Burning will not be allowed. All trash must be contained in a trash cage and disposed of by: hauling to an approved sanitary landfill.

A STATE OF STATE

If a tank battery is constructed on this lease, it will be surrounded by a dike of sufficient capacity to contain 1 1/2 times the storage capacity of the battery.

Tank batteries will be placed on the: Northwest corner of location between points #2 & #3.