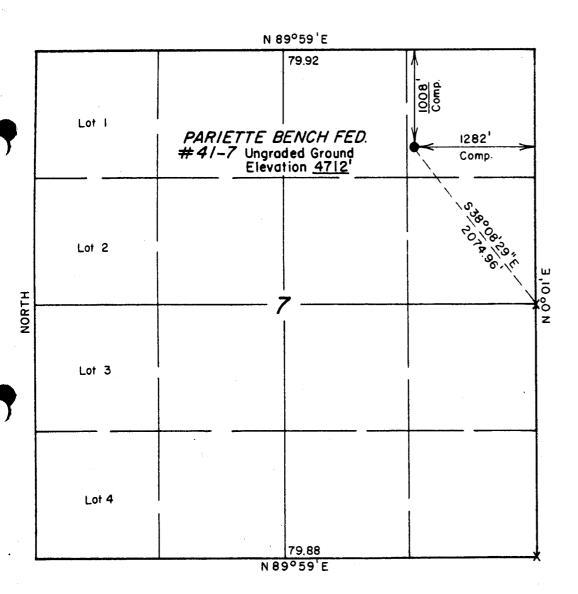

Attn: Ron Firth

Dear Mr. Firth:

RECEIVED
NOV 1 9 1984
BIVISION OF OIL

Diamond Shamrock Exploration Company proposes to drill an oil well in the NE  $\frac{1}{4}$  NE  $\frac{1}{4}$  Section 7, T9S, R19E, S.L.B.& M. Due to a federal stipulation of no occupancy within 600 feet of water in Parriette Draw and adjoining ponds we are unable to locate the well within the required spacing set forth by the state. We therefore request a variance in spacing and propose to drill 1282' FEL - 1008' FNL. (See attached plats)

### DIAMOND SHAMROCK EXPLORATION CO.

Well location, PARIETTE BENCH FED. #41-7, located as shown in the NE I/4 NE I/4, Section 7, T9S, RI9E, S.L.B. & M., Uintah County, Utah

REGISTERED LAND SURVEYOR REGISTRATION Nº 2454
STATE OF UTAH

UINTAH ENGINEERING & LAND SURVEYING
PO. BOX Q — 85 SOUTH - 200 EAST
VERNAL. UTAH - 84078

| "= 1000'              | <del> </del>   | DATE 11/8/84          |
|-----------------------|----------------|-----------------------|
| PARTY<br>GS, DS       | DLS            | REFERENCES GLO Plat   |
| WEATHER Partly Cloudy | - <del> </del> | FILE DIAMOND SHAMPOCK |