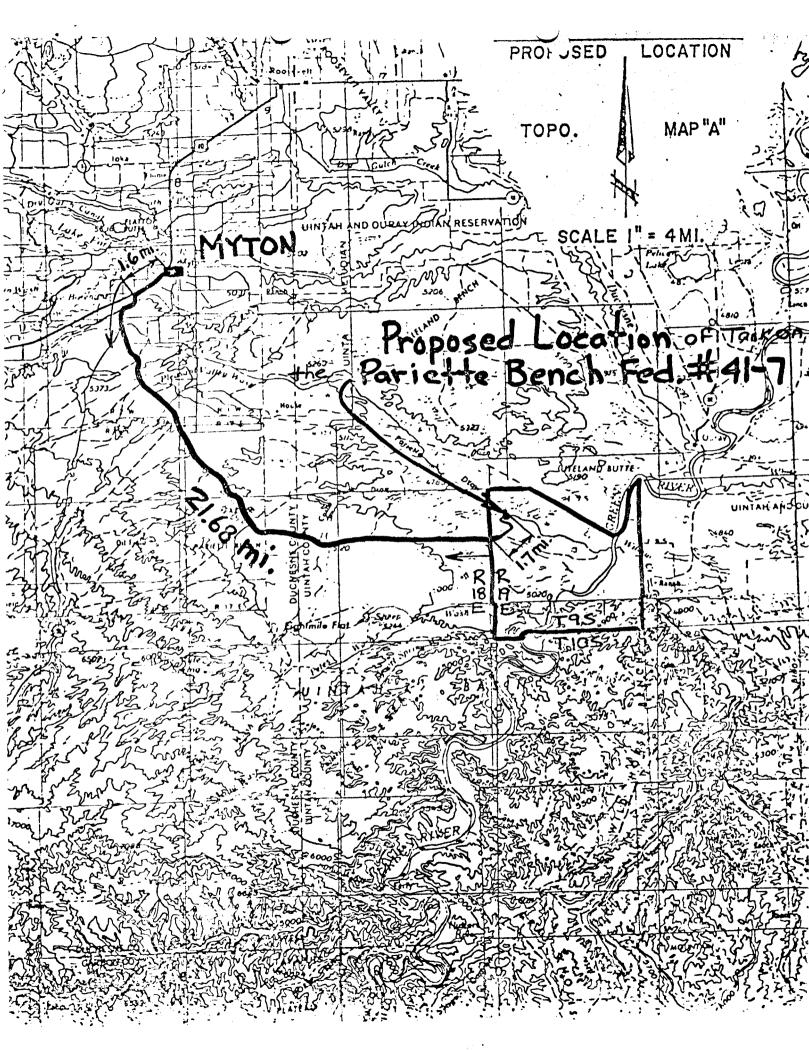

#### 1. EXISTING ROADS:

a. Location of proposed well in relation to town or other reference point: approximately 25 miles Southwest of Myton, Utah.

Sec. 201 28 4

- b. Proposed route to location: From Myton, Utah proceed Westerly on U.S. Highway 40, Southerly on Utah State Highway 216, East on Eight mile flat road; Northeasterly on oil field road; Southwesterly to well.
- c. Location and Description of roads in the area: U.S. Highway 40 first 6 miles 216 bituminous surface. All other roads are dirt surfaced roads.
- d. Plans for improvement and/or maintenance of existing roads: To be maintained as per B.L.M. requirements.
- e. Other: None