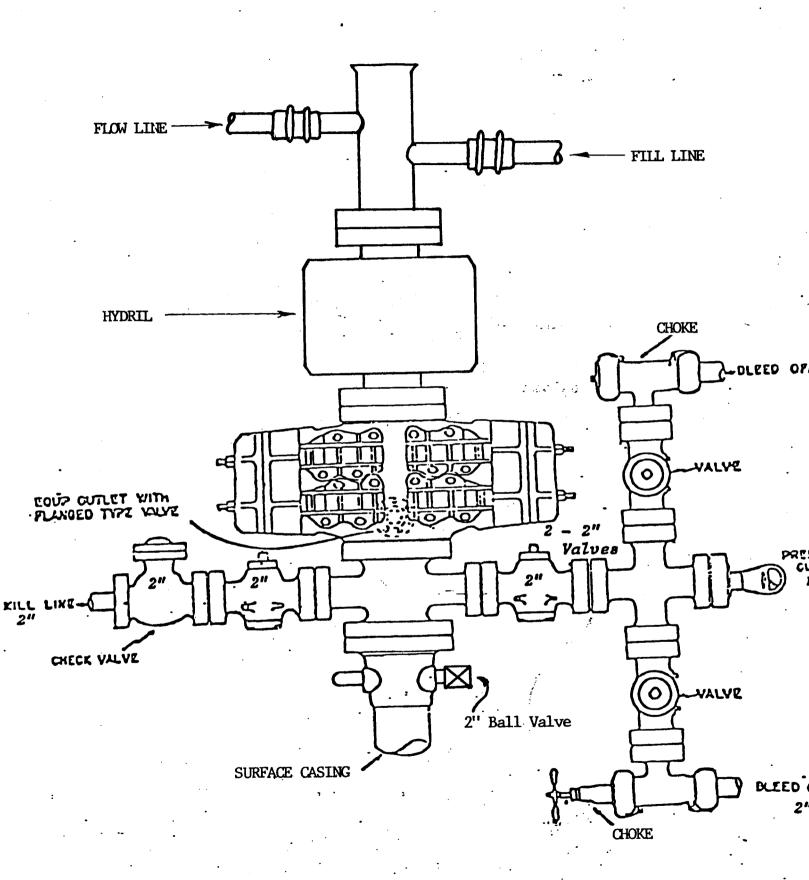

#### 3. Pressure Control Equipment:

12 inch 3000 # Double Hydraulic B.O.P. with Pipe kams and Blind Rams and spherical B.O.P. B.O.P. to be pressure tested before spudding and daily testing of closing units and rams while drilling.

BOP systems will be consistent with API RP 53. Pressure tests will be conducted before drilling out from under all casing strings which are set and cemented in place. Blowout preventer controls will be installed prior to drilling the surface casing plug and will remain in use until the well is completed or abandoned. Preventers will be inspected and operated at least daily to ensure good mechanical working order, and this inspection recorded on the daily drilling report. Preventers will be pressure tested before drilling casing cement plugs.

NOTE: BLOWOUT PREVENTER HAS DOUBLE RAMS; ONE BLIND AND ONE PIPE RAM:

Ding. A