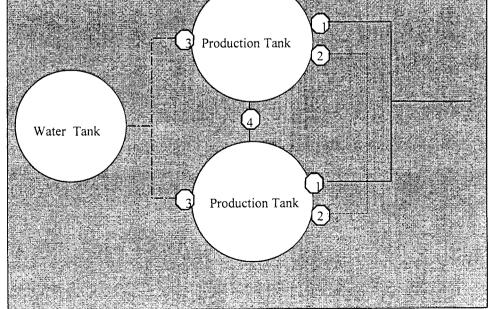

A STATE OF STATE

If a tank battery is constructed on this lease, it will be surrounded by a dike of sufficient capacity to contain 1 1/2 times the storage capacity of the battery.

Tank batteries will be placed on the: Northwest corner of location between points #2 & #3.

All loading lines will be placed inside the berm surrounding the tank battery.

All site security guidelines identified in 43 CFP 3162.7 regulations will be adherred to.

All off-lease storage, off-lease measurement, or commingling onlease or off-lease will have prior written approval from the AO.

Gas meter runs for each well will be located within 500 feet of the wellhead. The gas flowline will be buried from the wellhead to the meter and anchored securely at the meter. Meter runs will be housed and/or fenced.