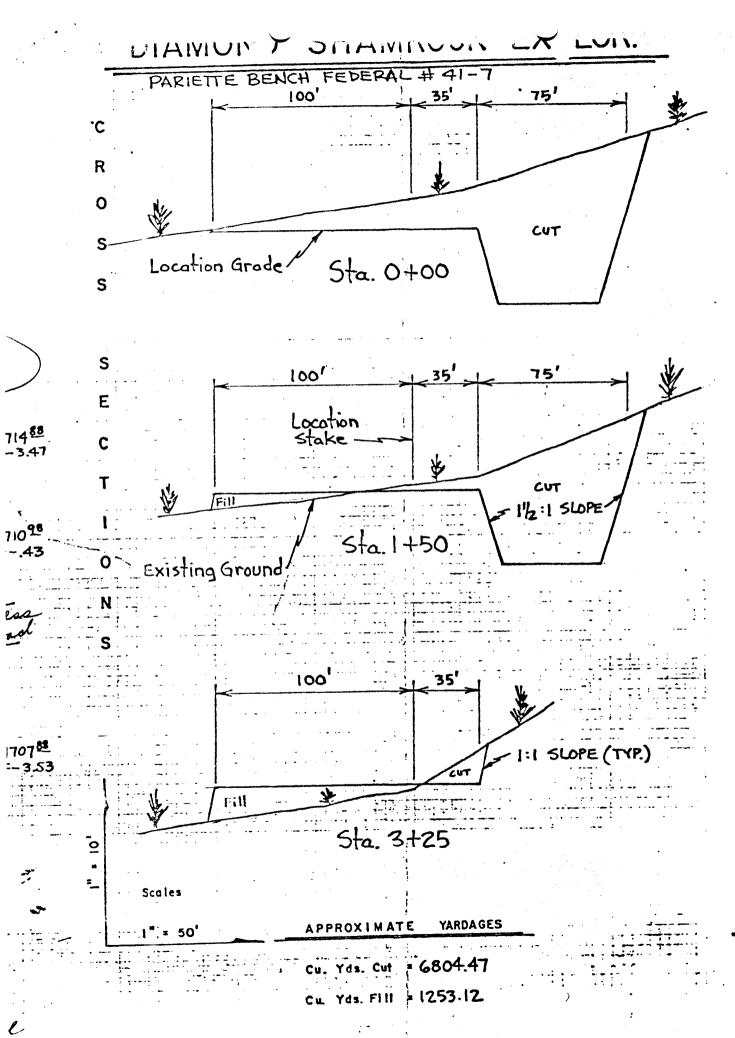

### DIAMOND SHAMROCK EXPLORATION CO.

Well location, PARIETTE BENCH FED. #41-7, located as shown in the NE I/4 NE I/4, Section 7, T9S, RI9E, S.L.B. & M., Uintah County, Utah

#### 1. EXISTING ROADS:

a. Location of proposed well in relation to town or other reference point: approximately 25 miles Southwest of Myton, Utah.

Sec. 201 28 4

- b. Proposed route to location: From Myton, Utah proceed Westerly on U.S. Highway 40, Southerly on Utah State Highway 216, East on Eight mile flat road; Northeasterly on oil field road; Southwesterly to well.
- c. Location and Description of roads in the area: U.S. Highway 40 first 6 miles 216 bituminous surface. All other roads are dirt surfaced roads.
- d. Plans for improvement and/or maintenance of existing roads: To be maintained as per B.L.M. requirements.
- e. Other: None