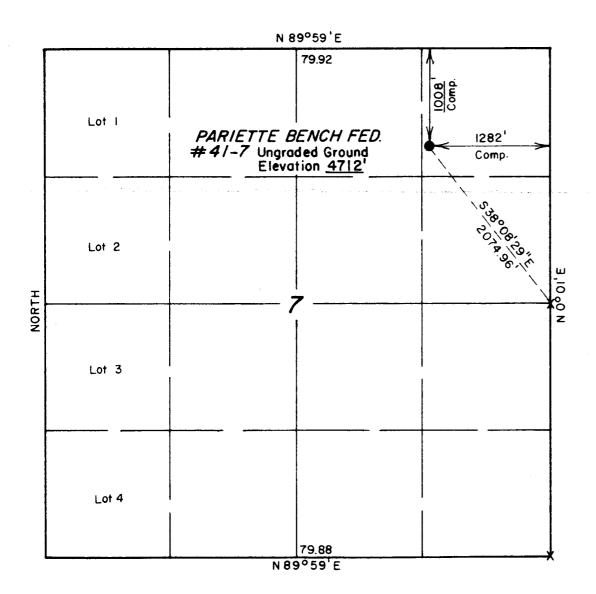

## T95, R19E, S.L.B. & M.

X = Section Corners Located

### DIAMOND SHAMROCK EXPLORATION CO.

Well location, PARIETTE BENCH FED. #41-7, located as shown in the NE I/4 NE I/4, Section 7, T9S, RI9E, S.L.B. & M., Uintah County, Utah

#### CERTIFICATE

THIS IS TO CERTIFY THAT THE ABOVE PLAT WAS PREPARED FROM FIELD NOTES OF ACTUAL SURVEYS MADE BY ME OR UNDER MY SUPERVISION AND THAT THE SAME ARE TRUE AND CORRECT TO THE BEST OF MY KNOWLEDGE AND BELIEF

REGISTERED LAND SURVEYOR REGISTRATION Nº 2454
STATE OF UTAH

UINTAH ENGINEERING & LAND SURVEYING
PO. BOX Q — 85 SOUTH - 200 EAST
VERNAL. UTAH - 84078

| "= 1000'              | <del> </del>   | DATE 11/8/84          |
|-----------------------|----------------|-----------------------|
| PARTY<br>GS, DS       | DLS            | REFERENCES GLO Plat   |
| WEATHER Partly Cloudy | - <del> </del> | FILE DIAMOND SHAMPOCK |