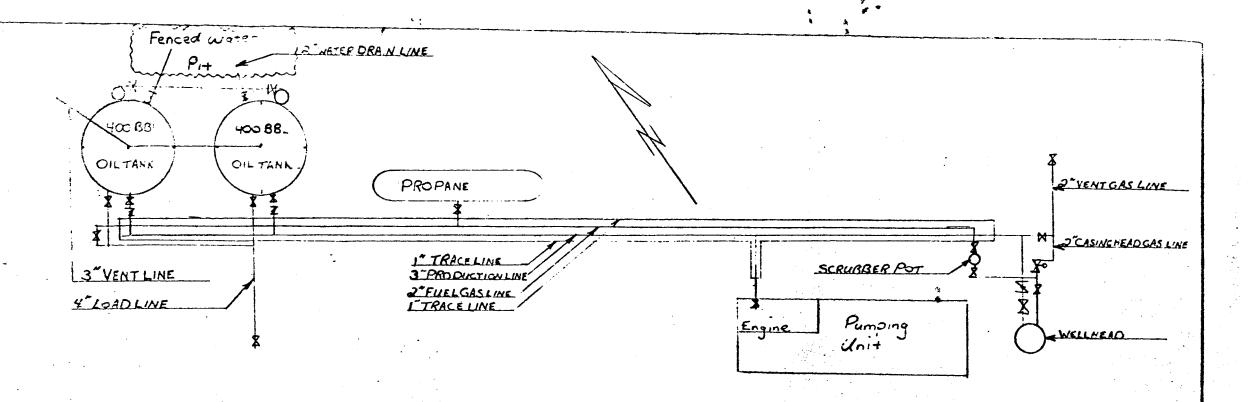

A schematic facilities diagram as required by 43 CFR 3162.7-2, 3162.7-3, and 3162.7-4 shall be submitted to the appropriate District Office within 30 days of installation or first production, whichever occurs first. All site security regulations as specified in 43 CFR 3162.7 shall be adhered to. All product lines entering and leaving hydrocarbon storage tanks will be effectively sealed in accordance with 43 CFR 3162.4.

#### 3. LOCATIONS OF EXISTING WELLS:

There are other wells in the area. See Topographic Map "B" for location of wells.

4. LOCATION OF TANK BATTERIES AND PRODUCTION FACILITIES:

All permanent (onsite for six months or longer) structures constructed or installed (including oil well pump jacks will be painted a flat, non-reflective, earthtone color to match the standard environmental colors, as determined by the Rocky Mountain 5

A STATE OF STATE

If a tank battery is constructed on this lease, it will be surrounded by a dike of sufficient capacity to contain 1 1/2 times the storage capacity of the battery.

Tank batteries will be placed on the: Northwest corner of location between points #2 & #3.

All loading lines will be placed inside the berm surrounding the tank battery.

All site security guidelines identified in 43 CFP 3162.7 regulations will be adherred to.

All off-lease storage, off-lease measurement, or commingling onlease or off-lease will have prior written approval from the AO.

Gas meter runs for each well will be located within 500 feet of the wellhead. The gas flowline will be buried from the wellhead to the meter and anchored securely at the meter. Meter runs will be housed and/or fenced.

The oil and gas measurement facilities will be installed on the well location. The oil and gas meters will be calibrated in place prior to any deliveries. Tests for meter accuracy will be conducted monthly for the first three months on new meter installations and at least quarterly thereafter. The AO will be provided with a date and time for the initial meter calibration and all future meter proving schedules. A copy of the meter calibration reports will be submitted to the Moab District office. All meter measurement facilities will conform with the API standards for liquid hydrocarbons and the AGA standard for natural gas measurement.