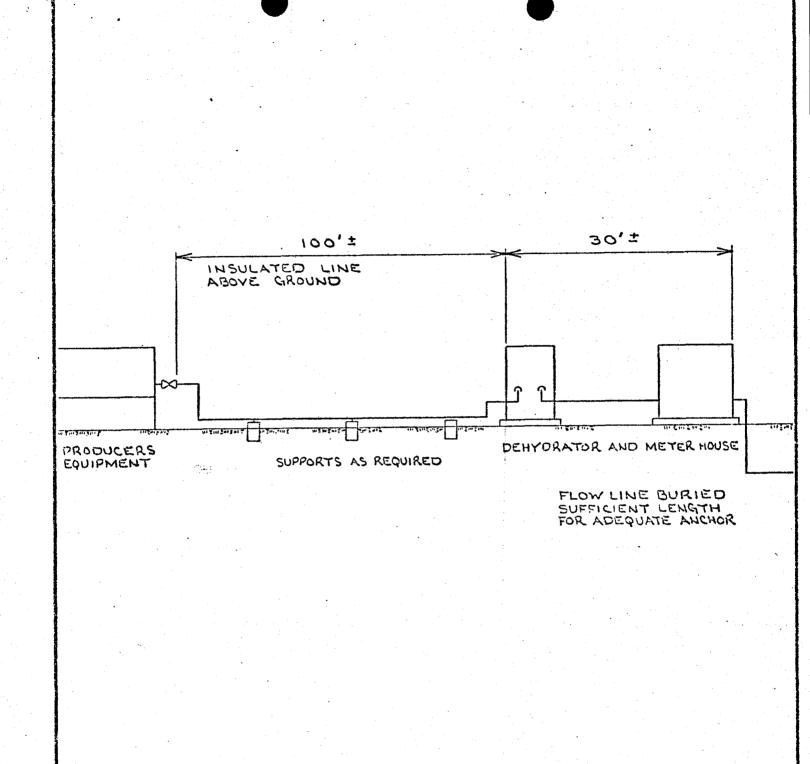

WASATCH \_ 3600' \_ GAS

4. The proposed casing program, including the size, grade, and weight per foot each string and whether new or used:

9-5/8" - K-55, ST&C - 36# NEW

4-1/2" - N-80, LT&C - 11.6# NEW

5. The Operators' minimum specifications for pressure control equipment which is to be used, a schematic diagram thereof showing sizes, pressure ratings, and testing procedures and testing frequency: