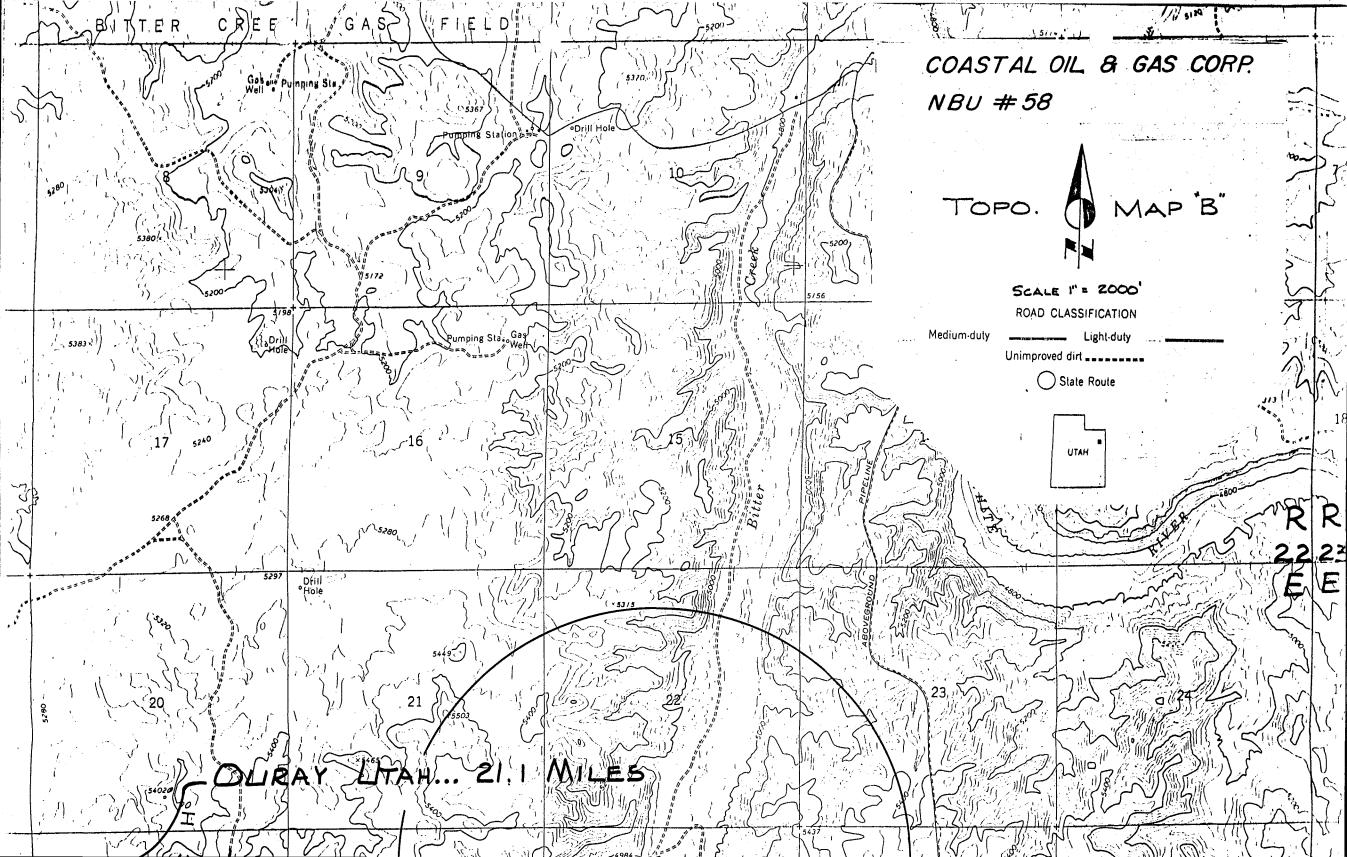

## T 10 S, R 22 E, S.L.B. & M.

X = Section Corners Located

### COASTAL DIL & GAS CORP

Well location, NBU#58
located as shown in the NEI/4 NWI/4
Section 27, TIOS, R22E, S.L.B. & M.
Uintah County, Utah.

Coastal Oil & Gas Corporation Natural Buttes Unit No. 58 Section 27-T10S-R22E Uintah County, Utah