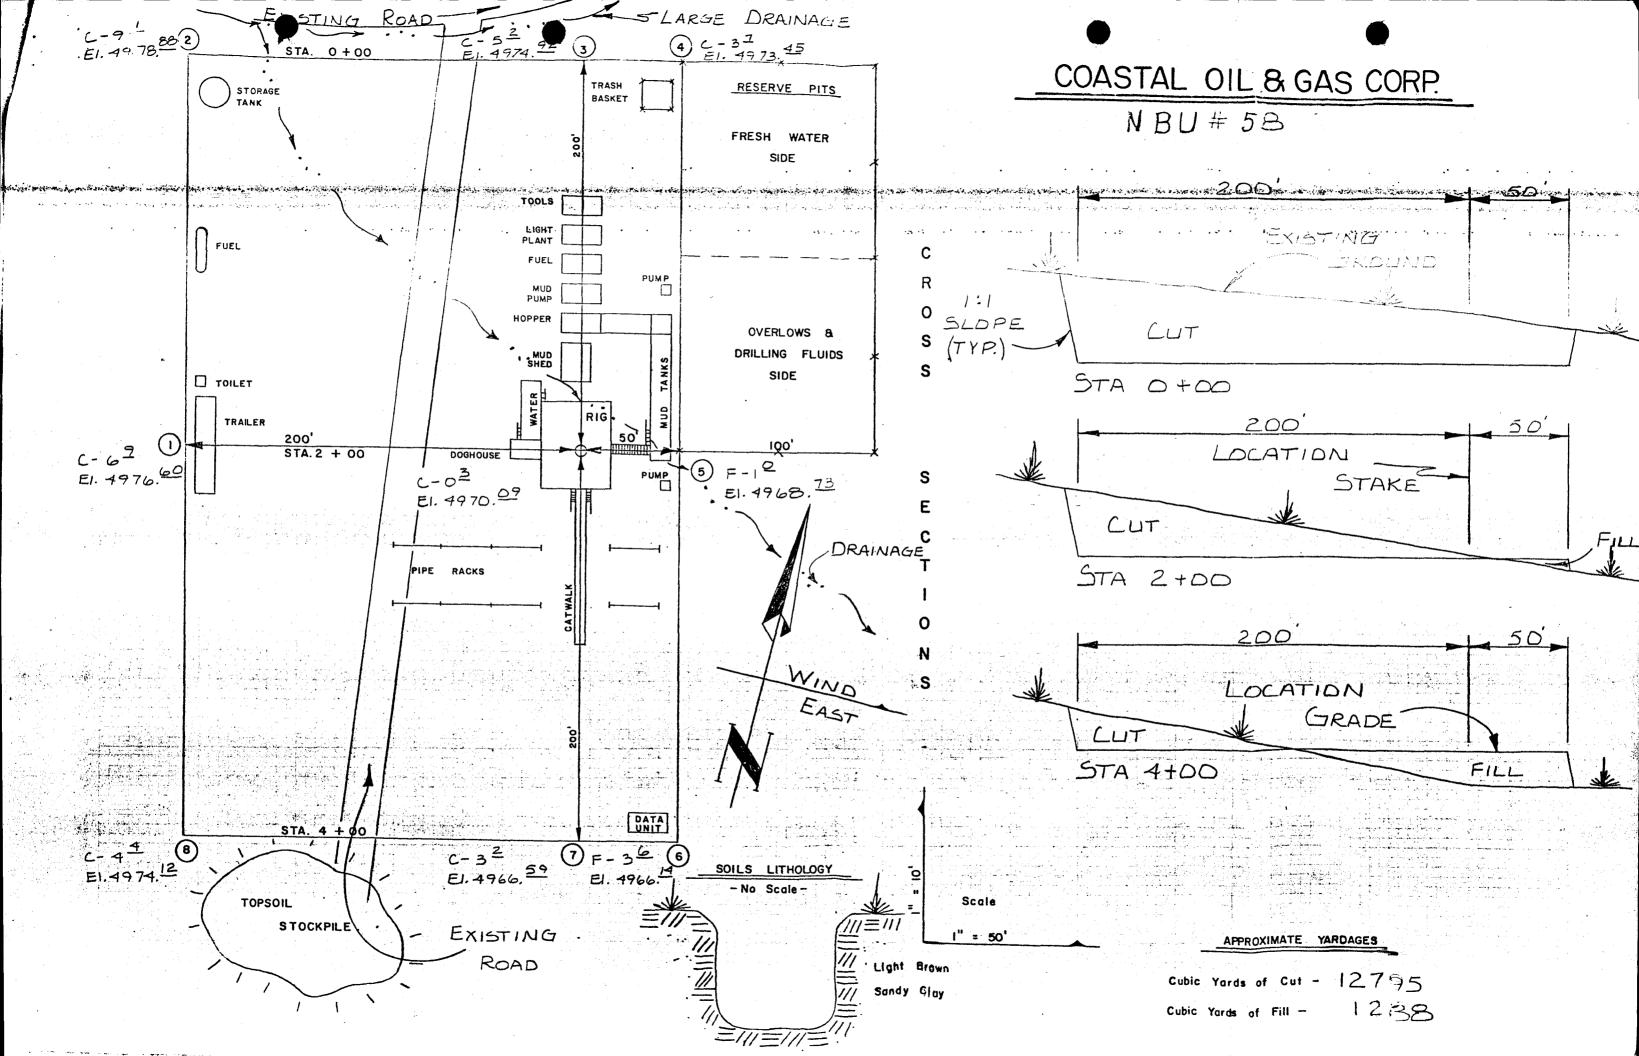

### COASTAL DIL & GAS CORP

Well location, NBU#58
located as shown in the NEI/4 NWI/4
Section 27, TIOS, R22E, S.L.B. & M.
Uintah County, Utah.

Coastal Oil & Gas Corporation Natural Buttes Unit No. 58 Section 27-T10S-R22E Uintah County, Utah