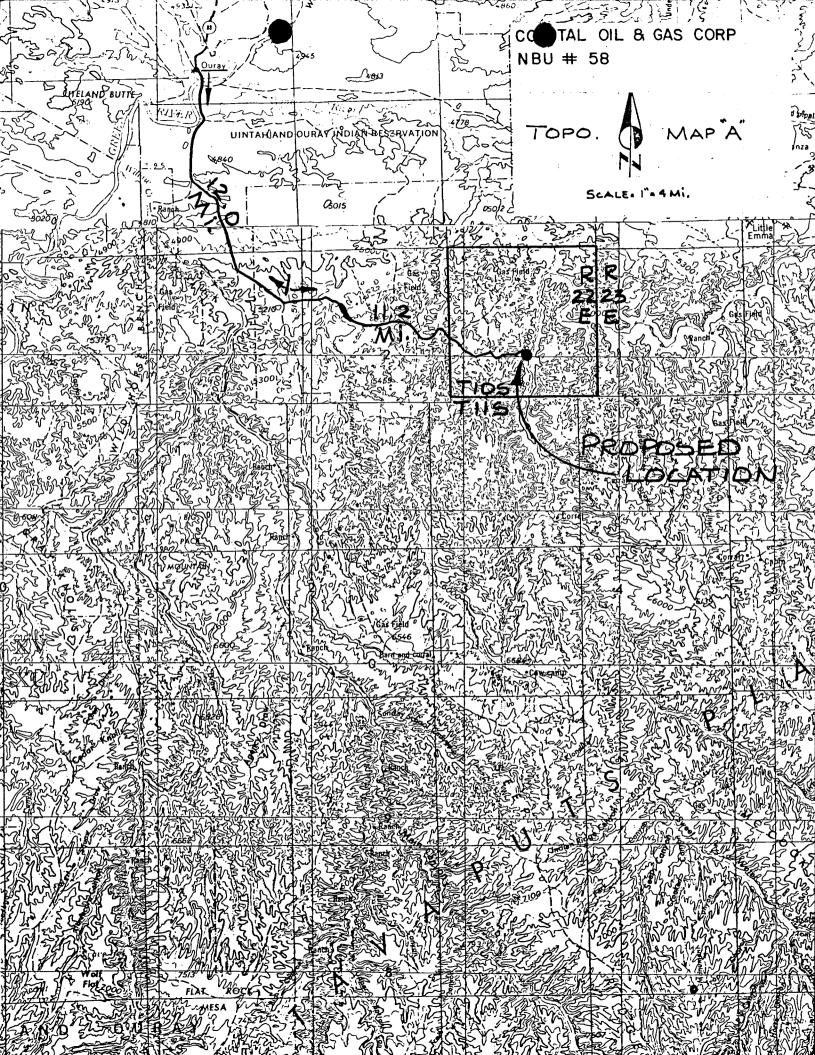

### COASTAL DIL & GAS CORP

Well location, NBU#58
located as shown in the NEI/4 NWI/4
Section 27, TIOS, R22E, S.L.B. & M.
Uintah County, Utah.

Coastal Oil & Gas Corporation Natural Buttes Unit No. 58 Section 27-T10S-R22E Uintah County, Utah