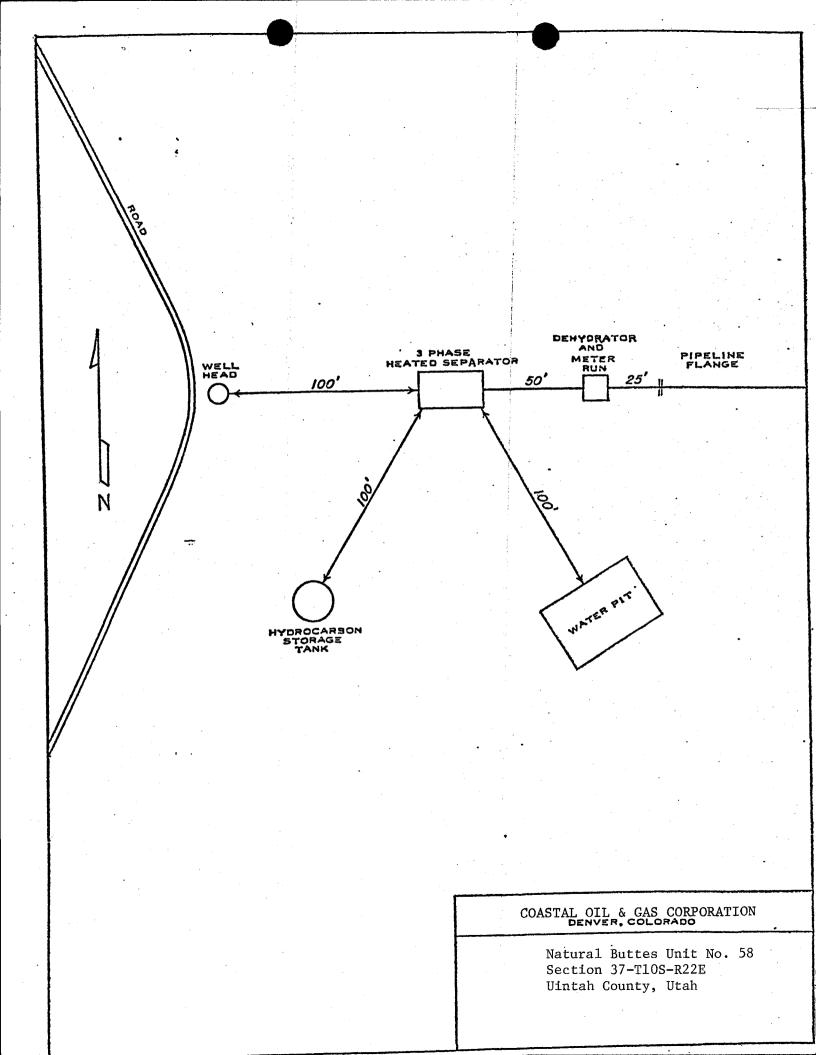

Coastal Oil & Gas Corporation Natural Buttes Unit No. 58 Section 27-T10S-R22E Uintah County, Utah