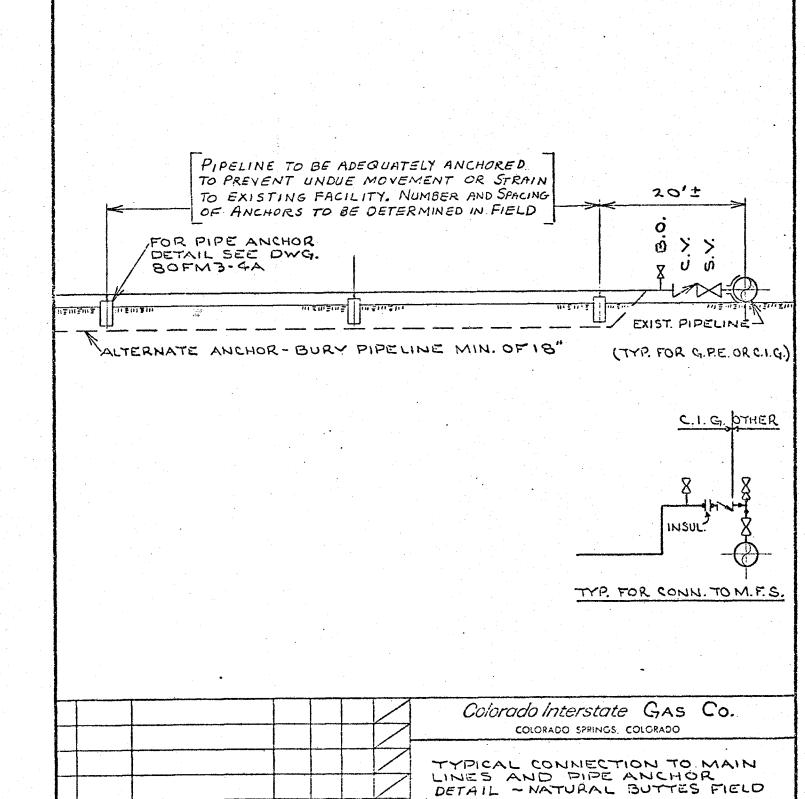

WASATCH \_ 3600' \_ GAS

4. The proposed casing program, including the size, grade, and weight per foot each string and whether new or used:

9-5/8" - K-55, ST&C - 36# NEW

4-1/2" - N-80, LT&C - 11.6# NEW

5. The Operators' minimum specifications for pressure control equipment which is to be used, a schematic diagram thereof showing sizes, pressure ratings, and testing procedures and testing frequency: