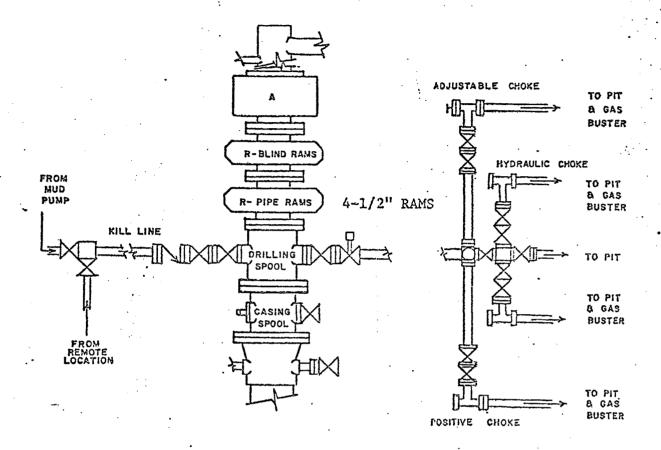

WASATCH \_ 3600' \_ GAS

4. The proposed casing program, including the size, grade, and weight per foot each string and whether new or used:

9-5/8" - K-55, ST&C - 36# NEW

4-1/2" - N-80, LT&C - 11.6# NEW

5. The Operators' minimum specifications for pressure control equipment which is to be used, a schematic diagram thereof showing sizes, pressure ratings, and testing procedures and testing frequency: