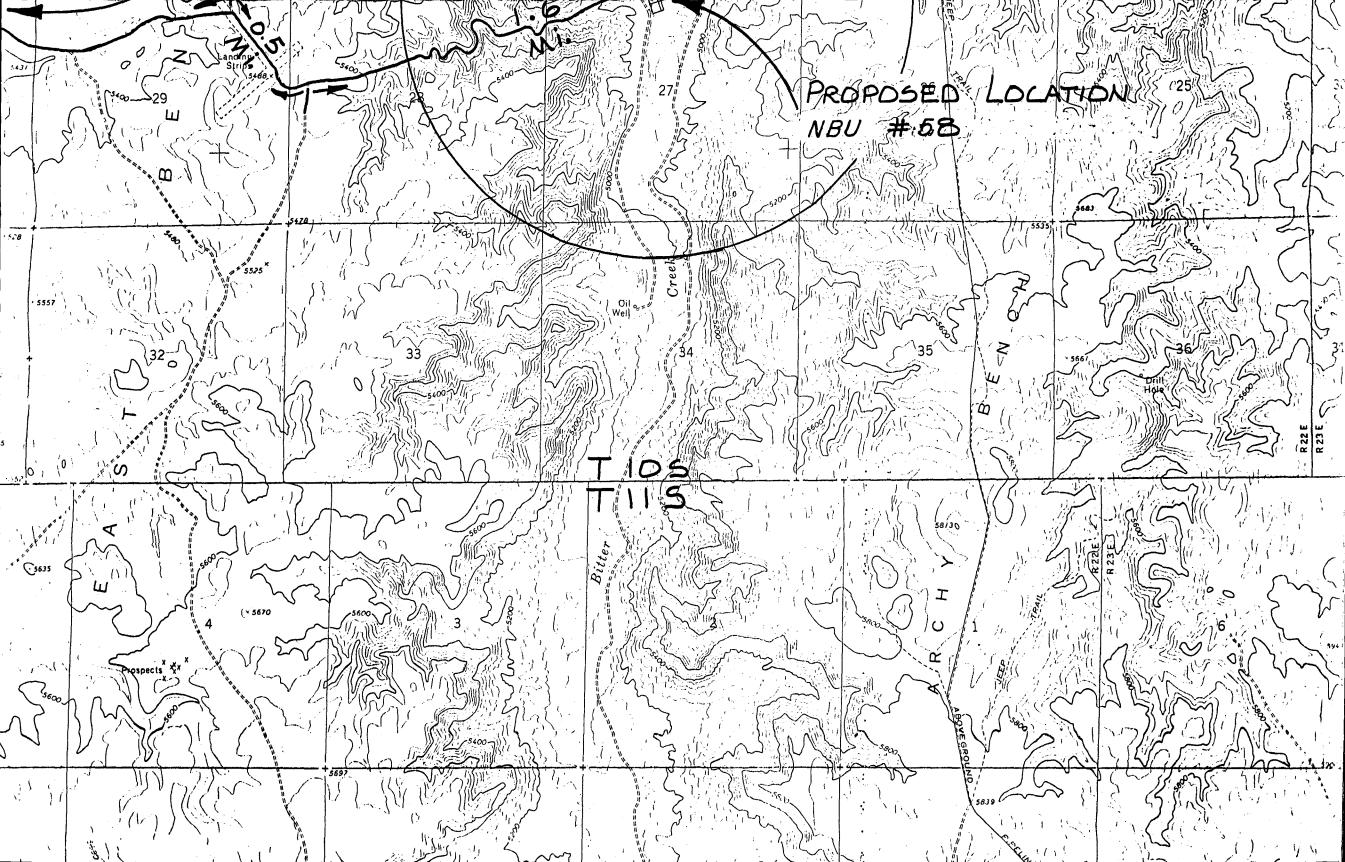

## T 10 S, R 22 E, S.L.B. & M.

X = Section Corners Located

### COASTAL DIL & GAS CORP

Well location, NBU#58
located as shown in the NEI/4 NWI/4
Section 27, TIOS, R22E, S.L.B. & M.
Uintah County, Utah.

Coastal Oil & Gas Corporation Natural Buttes Unit No. 58 Section 27-T10S-R22E Uintah County, Utah