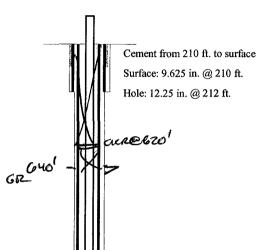

WASATCH \_ 3600' \_ GAS

4. The proposed casing program, including the size, grade, and weight per foot each string and whether new or used:

9-5/8" - K-55, ST&C - 36# NEW

4-1/2" - N-80, LT&C - 11.6# NEW

5. The Operators' minimum specifications for pressure control equipment which is to be used, a schematic diagram thereof showing sizes, pressure ratings, and testing procedures and testing frequency: