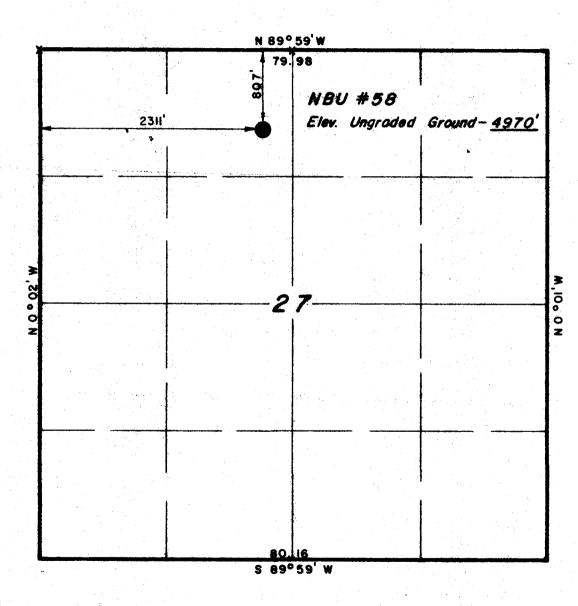

## T 10 S, R 22 E, S.L.B. & M.

X = Section Corners Located

### COASTAL DIL & GAS CORP

Well location, NBU#58
located as shown in the NEI/4 NWI/4
Section 27, TIOS, R22E, S.L.B. & M.
Uintah County, Utah.

Coastal Oil & Gas Corporation Natural Buttes Unit No. 58 Section 27-T10S-R22E Uintah County, Utah