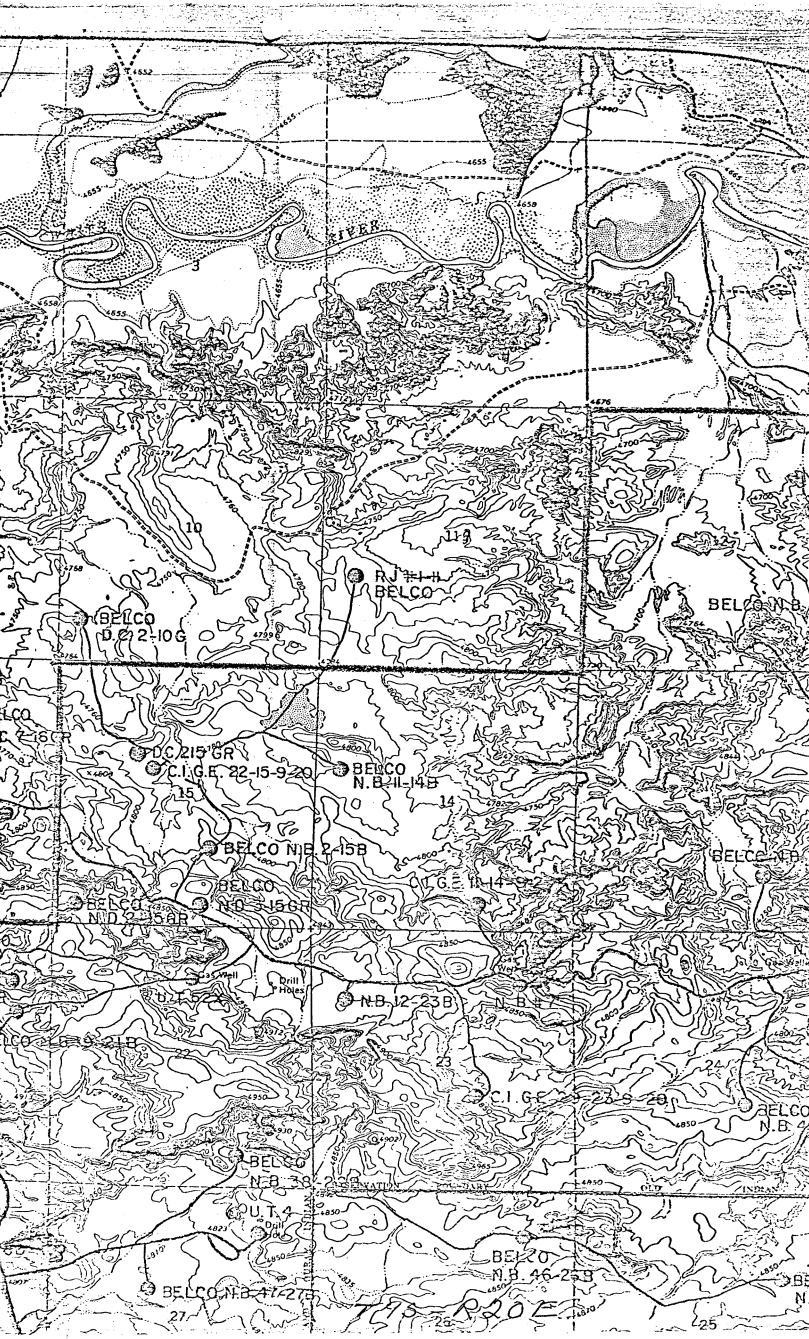

|                             |                     | <b>***</b>                                                             | Nov. 9                                                                                    | , 19. <b>56</b> |
|-----------------------------|---------------------|------------------------------------------------------------------------|-------------------------------------------------------------------------------------------|-----------------|
| Well No. 52x-228 is located | 1050 <sub>ft.</sub> | from $\begin{bmatrix} \mathbf{N} \\ \mathbf{S} \end{bmatrix}$ line and | d 2310 ft. from $\left\{\begin{matrix} \mathbf{E} \\ \mathbf{W} \end{matrix}\right\}$ lin | e of sec.       |
| 5W-W-WE Sec. 22             | 9 <b>8</b>          | <b>20 E</b>                                                            | <b>SL</b>                                                                                 | /               |
| (½ Sec. and Sec. No.)       | (Twp.)              | (Range)                                                                | (Meridian)                                                                                | 1/2             |
| Currey                      | U                   | inteh                                                                  | Uteh                                                                                      | , i             |
| (Field)                     | (C                  | ounty or Subdivision)                                                  | (State or Terri                                                                           | tory)           |