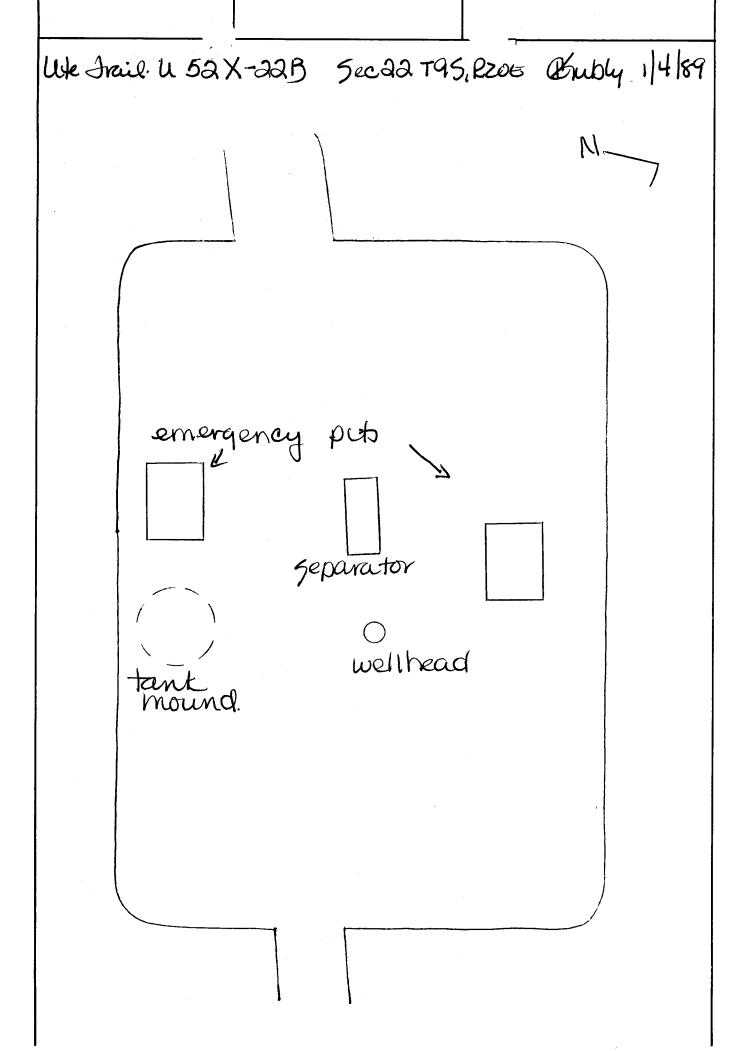

|                             |                     | <b>***</b>                                                             | Nov. 9                                                                                    | , 19. <b>56</b> |
|-----------------------------|---------------------|------------------------------------------------------------------------|-------------------------------------------------------------------------------------------|-----------------|
| Well No. 52x-228 is located | 1050 <sub>ft.</sub> | from $\begin{bmatrix} \mathbf{N} \\ \mathbf{S} \end{bmatrix}$ line and | d 2310 ft. from $\left\{\begin{matrix} \mathbf{E} \\ \mathbf{W} \end{matrix}\right\}$ lin | e of sec.       |
| 5W-W-WE Sec. 22             | 9 <b>8</b>          | <b>20 E</b>                                                            | <b>SL</b>                                                                                 | /               |
| (½ Sec. and Sec. No.)       | (Twp.)              | (Range)                                                                | (Meridian)                                                                                | 1/2             |
| Currey                      | U                   | inteh                                                                  | Uteh                                                                                      | , i             |
| (Field)                     | (C                  | ounty or Subdivision)                                                  | (State or Terri                                                                           | tory)           |