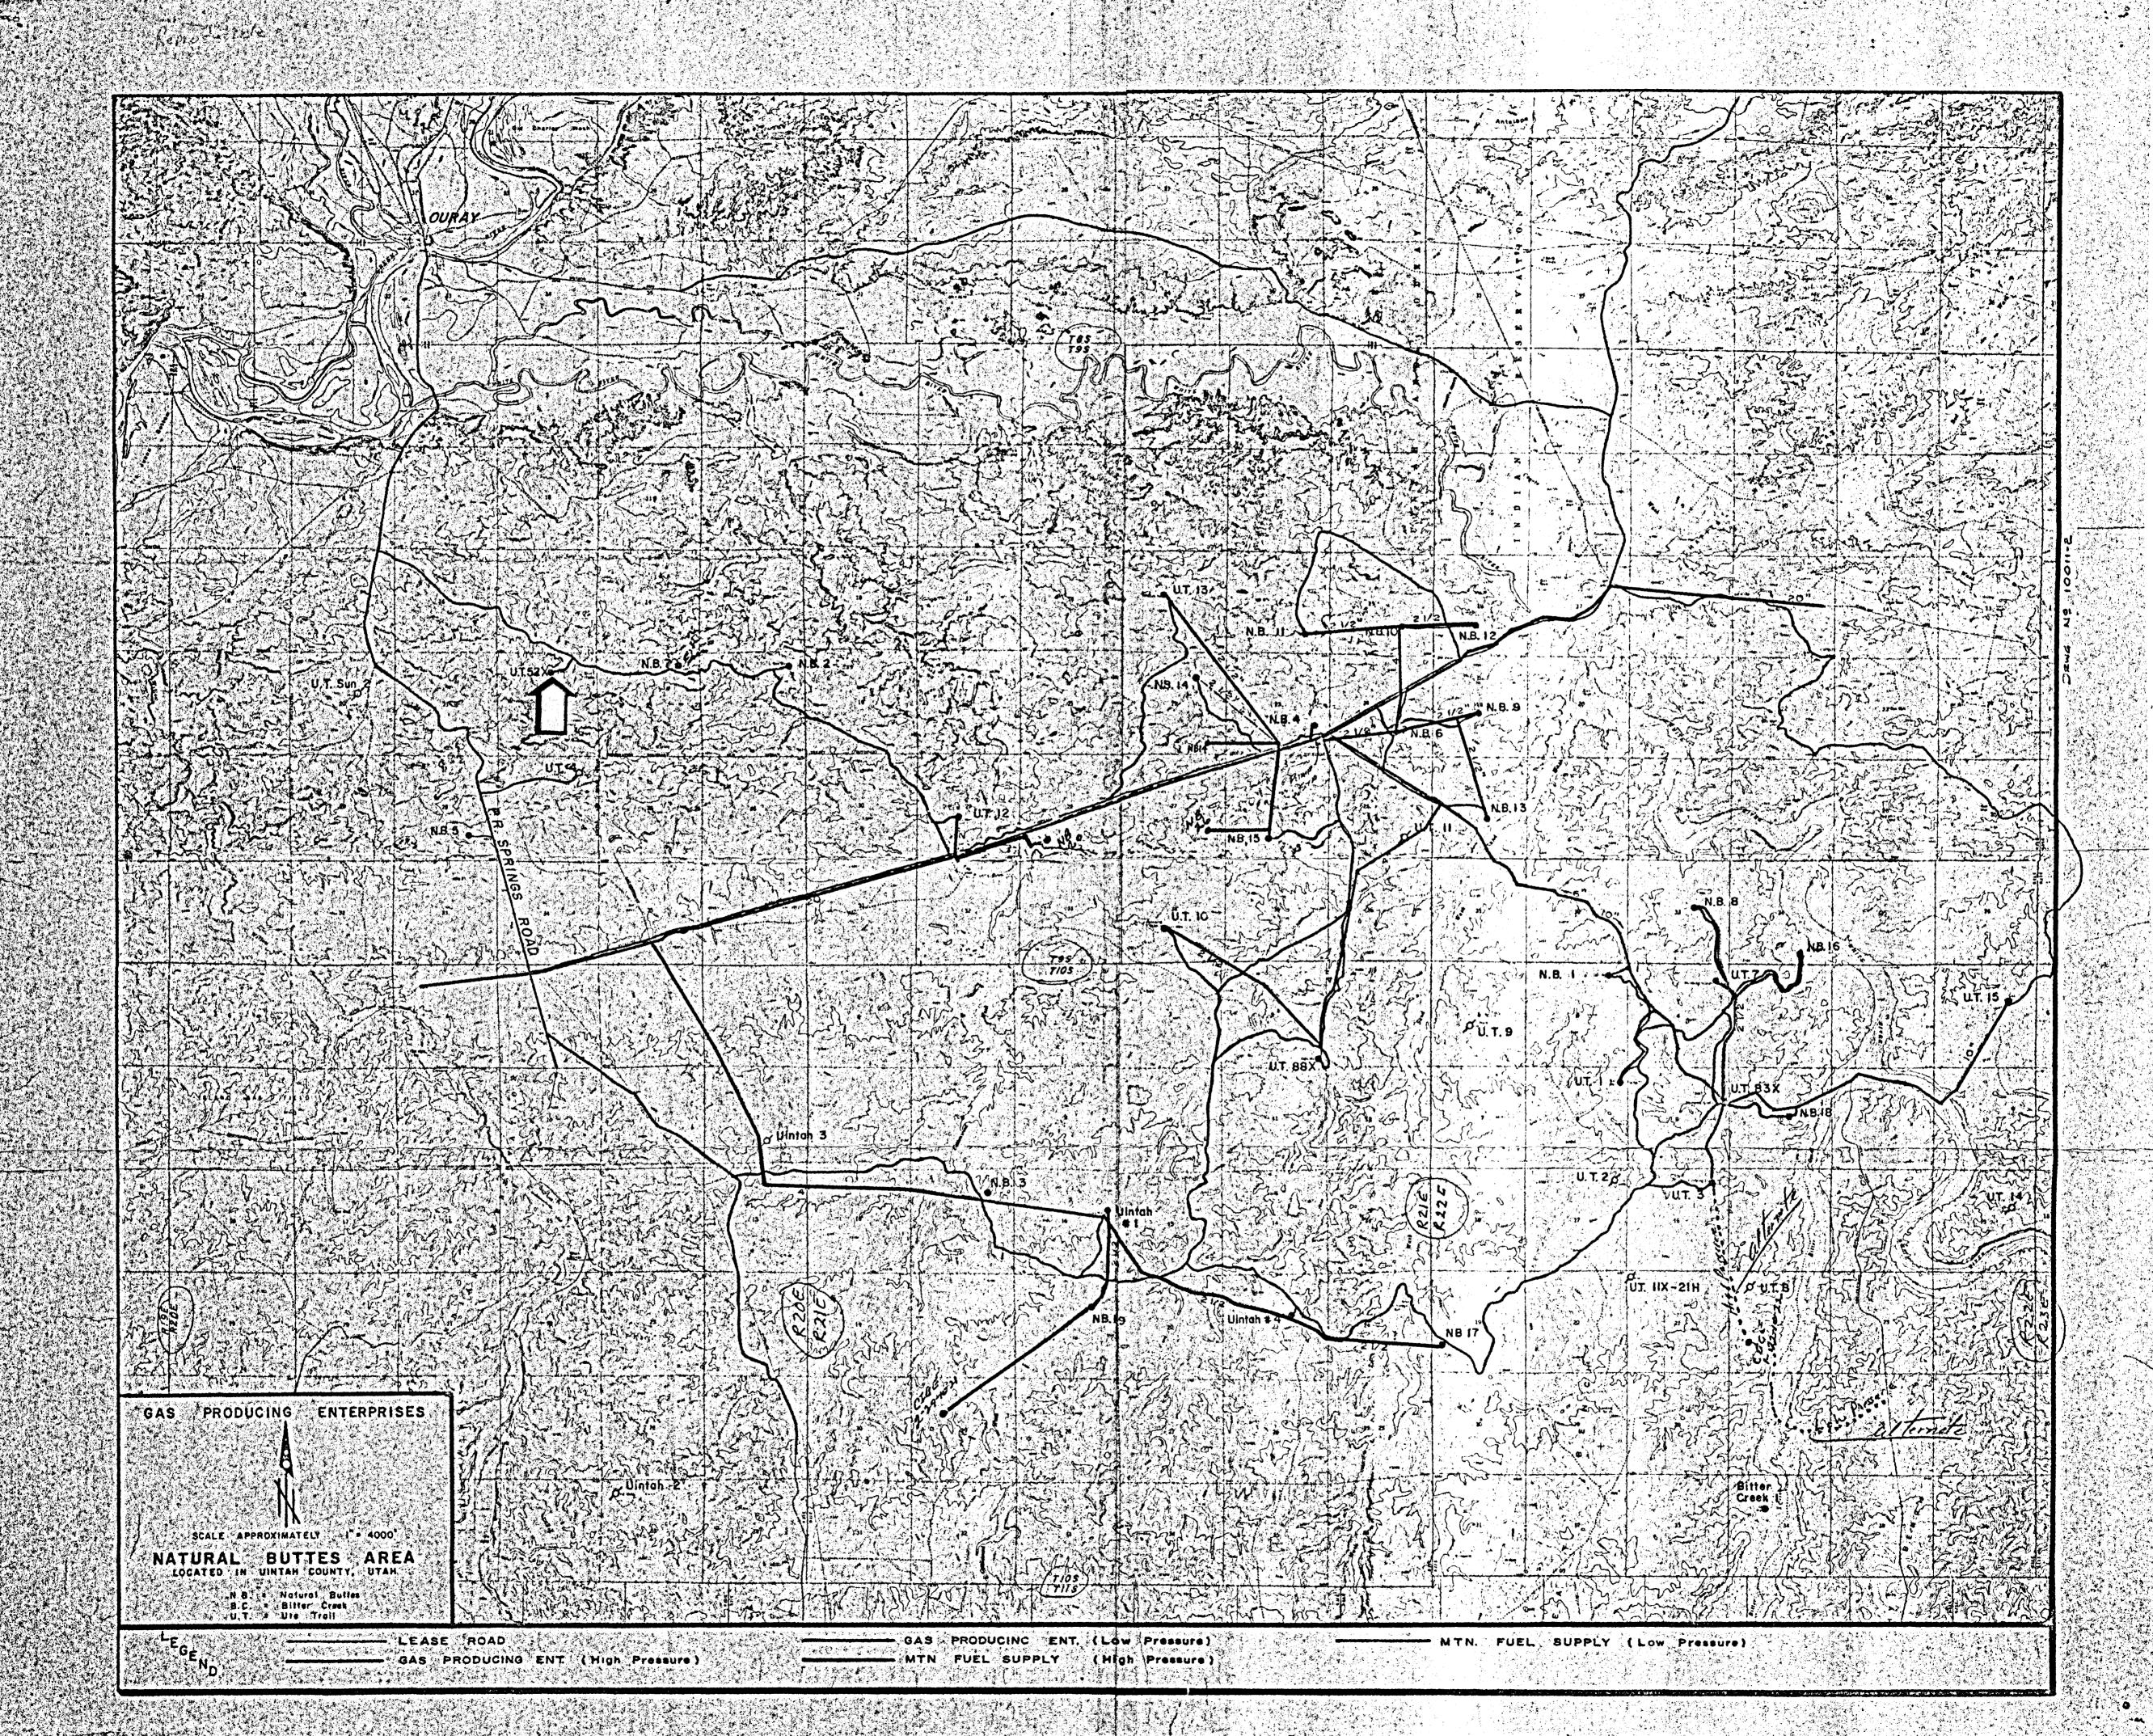

|                             |                     | <b>***</b>                                                             | Nov. 9                                                                                    | , 19. <b>56</b> |
|-----------------------------|---------------------|------------------------------------------------------------------------|-------------------------------------------------------------------------------------------|-----------------|
| Well No. 52x-228 is located | 1050 <sub>ft.</sub> | from $\begin{bmatrix} \mathbf{N} \\ \mathbf{S} \end{bmatrix}$ line and | d 2310 ft. from $\left\{\begin{matrix} \mathbf{E} \\ \mathbf{W} \end{matrix}\right\}$ lin | e of sec.       |
| 5W-W-WE Sec. 22             | 9 <b>8</b>          | <b>20 E</b>                                                            | <b>SL</b>                                                                                 | /               |
| (½ Sec. and Sec. No.)       | (Twp.)              | (Range)                                                                | (Meridian)                                                                                | 1/2             |
| Currey                      | U                   | inteh                                                                  | Uteh                                                                                      | , i             |
| (Field)                     | (C                  | ounty or Subdivision)                                                  | (State or Terri                                                                           | tory)           |