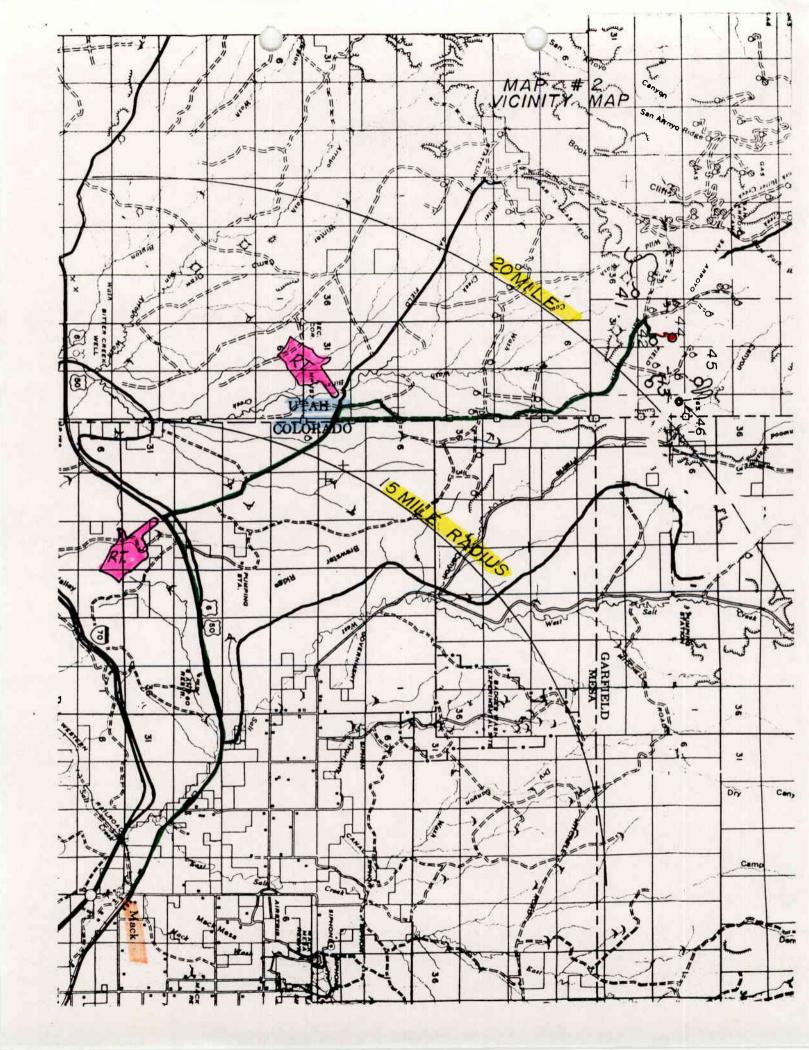

Dear Ron:

Enclosed for your approval please find, in duplicate, Applications for Permit to Drill covering the drilling of our San Arroyo Unit well No.'s 44, 45 and 46 in Grand County, Utah. We hope to drill these wells in mid-April, 1990. Therefore, your expedient handling of these APD's are appreciated.