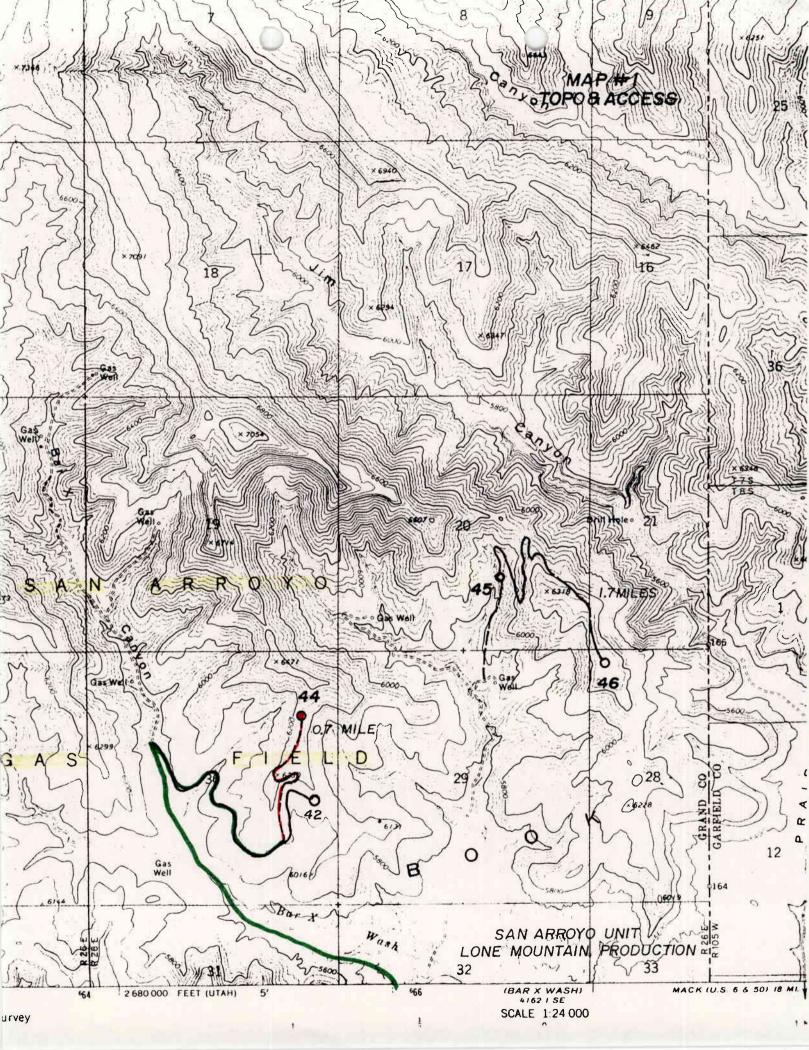

Dear Ron:

Enclosed for your approval please find, in duplicate, Applications for Permit to Drill covering the drilling of our San Arroyo Unit well No.'s 44, 45 and 46 in Grand County, Utah. We hope to drill these wells in mid-April, 1990. Therefore, your expedient handling of these APD's are appreciated.