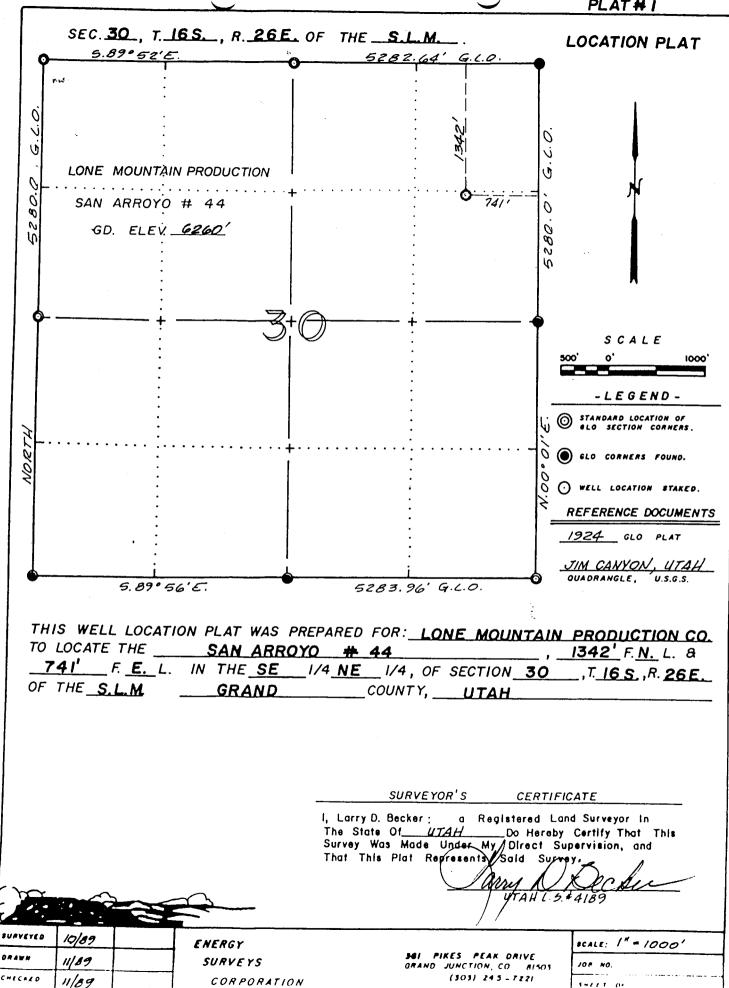

Dear Ron:

Enclosed for your approval please find, in duplicate, Applications for Permit to Drill covering the drilling of our San Arroyo Unit well No.'s 44, 45 and 46 in Grand County, Utah. We hope to drill these wells in mid-April, 1990. Therefore, your expedient handling of these APD's are appreciated.