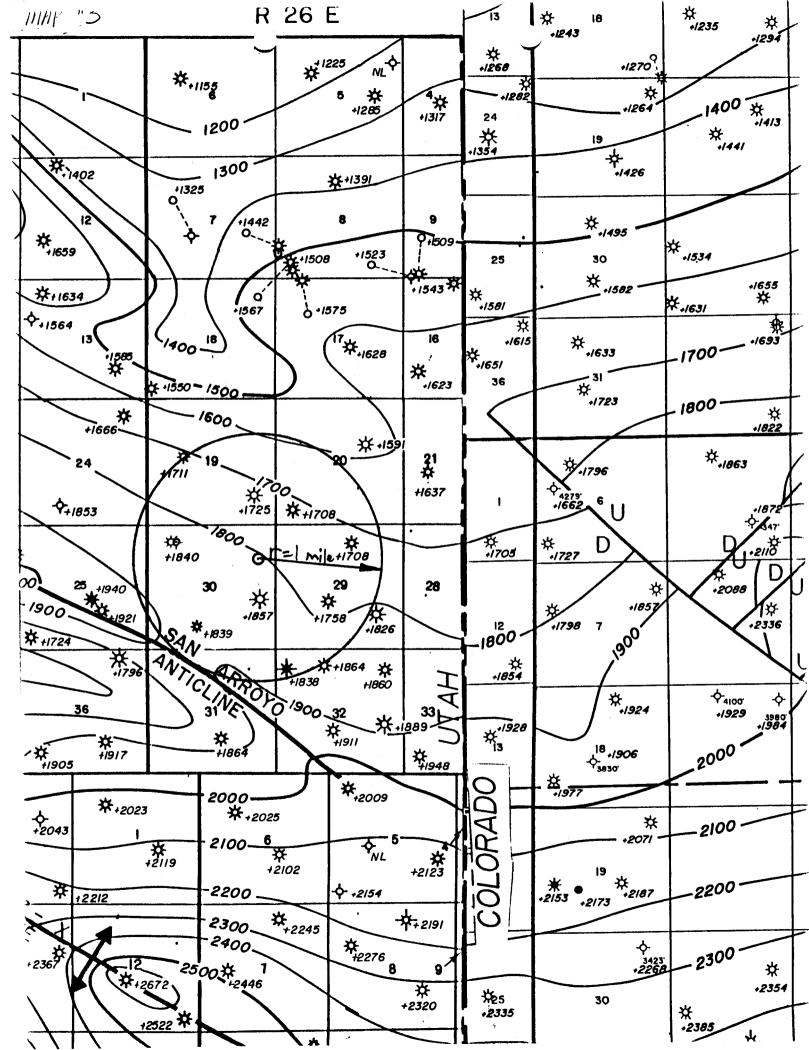

Dear Ron:

Enclosed for your approval please find, in duplicate, Applications for Permit to Drill covering the drilling of our San Arroyo Unit well No.'s 44, 45 and 46 in Grand County, Utah. We hope to drill these wells in mid-April, 1990. Therefore, your expedient handling of these APD's are appreciated.