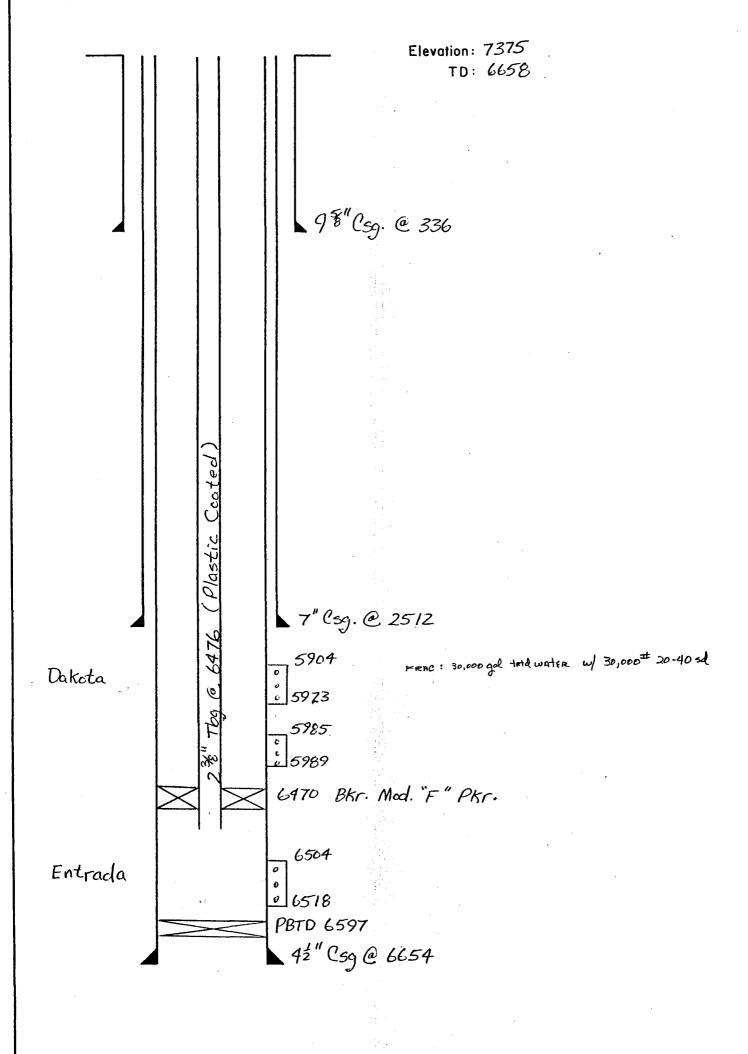

#### LOGS FILED

Driller's Log..... 8-10-68
Electric Logs (No.) 8-10-68

E..... IE..... Dual I Lat..... GR-N..... Micro..... BHC Sonic GR. Lat..... Mi-L..... Sonic...

CBLog. ... CCLog. Others Compensated Journation Lo