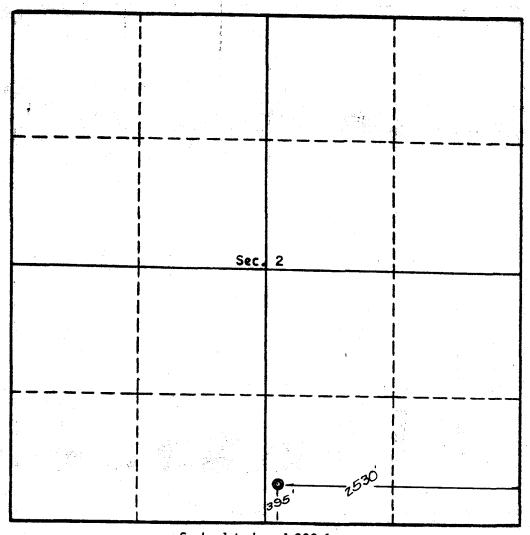

Attn: Mr. Paul Burchell

RE: Bitter Creek State, Well #1 SW SW SE Section 2-16S-25E, Grand County, Utah

Dear Sir:

Confirming telephone conversation of this date with Mr. Burchell, enclosed is Application for Permit to Drill and Certified Location Plat covering the captioned well. The required Drilling and Plugging Bond will be forwarded either from our Tulsa Office or this office the first part of next week.

Due to topography, an exception to Rule C-3 is hereby requested. The proposed location is estimated to require road and location costs in excess of \$10,000.00; and to locate the well within the limits of Rule C-3, would require additional expense and the well cost would be prohibitive. Sinclair is the owner of all leases within a radius of 660 feet.