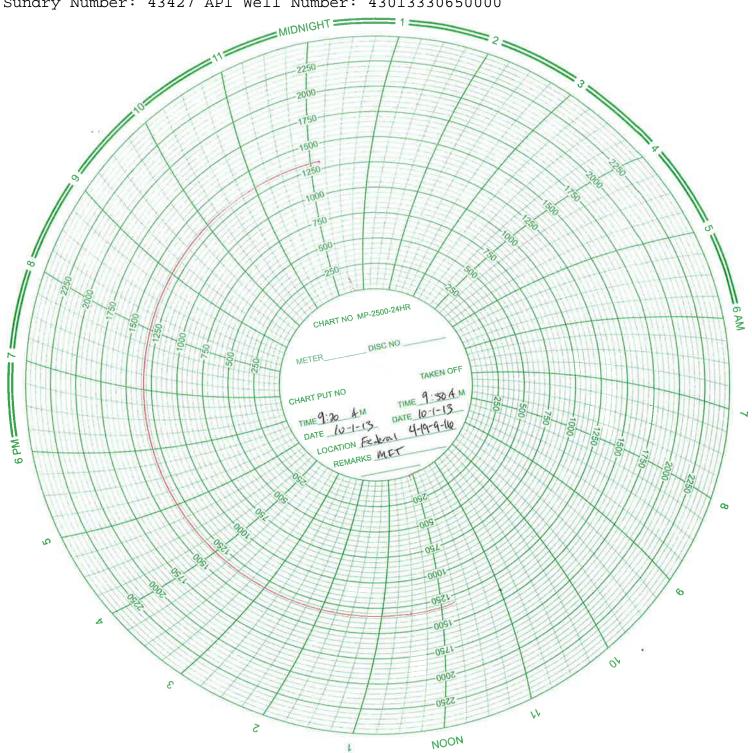

| psig              |       |
|                                         | 50                        |                 | psig              | 14    |
|                                         | 55                        |                 | psig              |       |
|                                         | 60 min                    |                 | psig              |       |
|                                         | Tubing pressure: _        | 250             | psig              |       |
|                                         | Result:                   | Pass            | Fail <sup>*</sup> |       |
|                                         |                           |                 |                   |       |

Signature of Witness:

Signature of Person Conducting Test:



Summary Rig Activity

Page 1 of 2

#### **Daily Activity Report**

Format For Sundry FEDERAL 4-19-9-16 7/1/2013 To 11/30/2013

9/26/2013 Day: 1

Conversion

Wild Cat #2 on 9/26/2013 - UNSEATED PUMP FLUSHED 40 BBLS @250DEG SOFT SEATED PUMP PT TBG TO 3K PSI GOOD TEST LD 1-1 1/2"X26' POLISH ROD, 1-3/4"X4' PONY ROD, 1-3/4"X2' PONY ROD, 99-3/4" 4-PER GUIDED RODS, 36-3/4" SLICK - 5:30AM TO 7:00AM CREW TRAVEL 7:00AM TO 7:15AM JSA SAFETY MEETING 7:15AM TO 9:00AM TRAVEL TO LOCATION 9:00AM TO 10:00AM RU RIG RD PU FLUSHED 60 BBLS @250DEG 10:00AM TO 3:00PM UNSEATED PUMP FLUSHED 40 BBLS @250DEG SOFT SEATED PUMP PT TBG TO 3K PSI GOOD TEST LD 1-1 1/2"X26' POLISH ROD, 1-3/4"X4' PONY ROD, 1-3/4"X2' PONY ROD, 99-3/4" 4-PER GUIDED RODS, 36-3/4" SLICK SUCKER RODS, 59-3/4" 4-PER GUIDED RODS, 6-1 1/2" C (API)