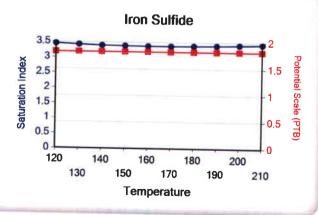

| 0.05 | 10.85           | 0.03 | 0.83           | 1.84 | 0.00              | 0.00 |                |              |
| 120.00       | 60.00 | 0.00                            | 0.00 | 0.00               | 0.00 | 0.00                | 0.00 | 0.83              |      | 11.09           | 0.03 | 0.38           | 1.05 | 0.00              | 0.00 | 9.98<br>9.68   | 2.57<br>2.57 |

These scales have positive scaling potential under initial temperature and pressure: Calcium Carbonate Barium Sulfate Iron Sulfide Iron Carbonate Zinc Carbonate Lead Sulfide Mg Silicate Ca Mg Silicate Fe Silicate

These scales have positive scaling potential under final temperature and pressure: Calcium Carbonate Barium Sulfate Iron Sulfide Iron Carbonate Zinc Carbonate Lead Sulfide Mg Silicate Fe Silicate









1553 East Highway 40

Vernal, UT 84078

### ATTACHMENT F



### Water Analysis Report











1553 East Highway 40 Vernal, UT 84078

ATTACHMENT F

6 of 6 multi-chem A HALLIBURTON SERVICE

Water Analysis Report



### **Attachment "G"**

## Federal #4-19-9-16 Proposed Maximum Injection Pressure

|      | interval<br>eet) | Avg. Depth | ISIP  | Calculated<br>Frac<br>Gradient |        |
|------|------------------|------------|-------|--------------------------------|--------|
| Top  | Bottom           | (feet)     | (psi) | (psi/ft)                       | Pmax   |
| 5006 | 5040             | 5023       | 2530  | 0.94                           | 2497   |
| 4617 | 4652             | 4635       | 2145  | 0.90                           | 2115 ◀ |
| 4332 | 4404             | 4368       |