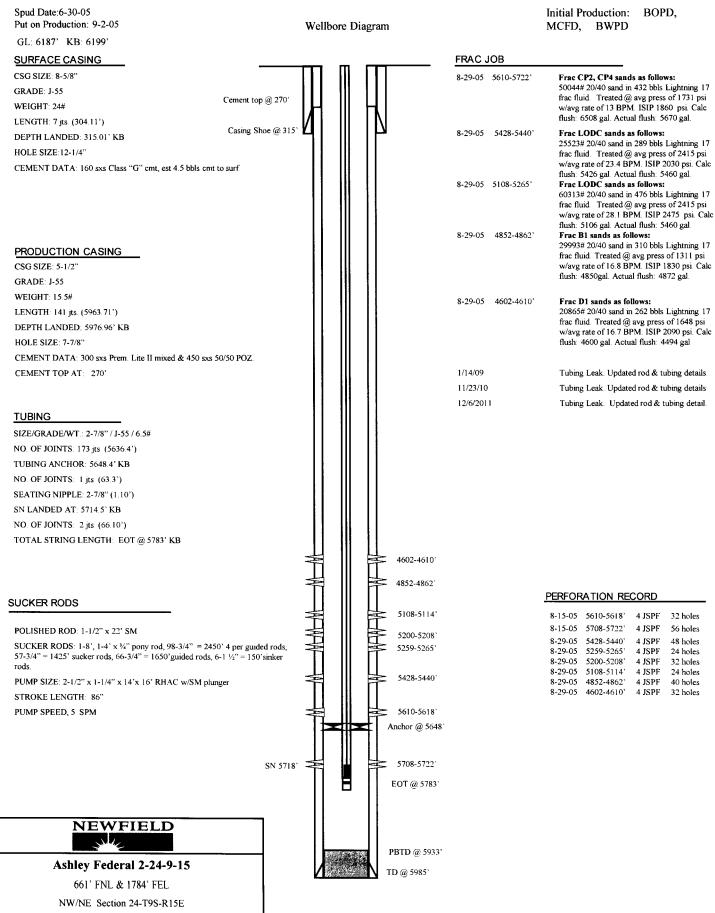

GTH: EOT @ 5339.45' KB PERFORATION RECORD SUCKER RODS 08-16-06 5257-5272' 4 JSPF 60 holes 4 JSPF 08-29-06 4960-4972' 48 holes POLISHED ROD: 1-1/2" x 22' SM 08-29-06 4744-4750' 4 JSPF 24 holes SUCKER RODS: 1-8', 1-6', 2-4', & 1-2' X ¾" pony rods, 99- ¾" scrapered 08-29-06 4682-4687' 4 JSPF 20 holes rods, 94- 34" plain rods, 10-3/4" scrapered rods, 6-1 1/2" weight rods. 08-29-06 4572-4586' 4 JSPF 56 holes PUMP SIZE: 2-1/2" x 1-1/2" x 15' RHAC w/SM plunger 4572-4586 STROKE LENGTH: 86" 4682-4687 PUMP SPEED, SPM: 5 SPM 4744-4750' 4960-4972' Anchor @ 5240' 5257-5272 SN 5275' EOT @ 5340' NEWFIELD PBTD (a. 5910) Ashley Federal 8-24-9-15 TD @ 5965' 2130' FNL & 584' FEL SE/NE Section 24-T9S-R15E Duchesne Co, Utah

API # 43-013-32818; Lease # UTU-02458

### Ashley Federal 2-24-9-15

Attachment E-11



Duchesne Co, Utah
API #43-013-32645; Lease #UTU-66185

### Ashley Federal 1-24-9-15

Spud Date: 03/30/05 Initial Production: BOPD, Injection Wellbore MCFD, BWPD Put on Production: 06/03/05 Diagram GL: 6159' KB: 6169' FRAC JOB Cement Top @ 100' SURFACE CASING 05/26/05 5659'-5669' Frac CP3 sands as follows: 25,389# of 20/40sand in 296 bbls lightning 17 frac fluid. Treated @ avg press of 2019 psi, w/avg rate of 25.3 bpm. ISIP 2020 psi. CSG SIZE: 8 5/8" GRADE: J-55 WEIGHT: 24# Calc flush: 5657 gal. Actual flush: 5376 gal. LENGTH: 7 jts. (298.59') 05/26/05 5156'-5186' Frac LODC sands as follows: DEPTH LANDED: 308.59' KB 40,595#'s of 20/40 sand in 369 bbls lightning 17 frac fluid. Treated @ avg press of 2057 psi, w/avg rate of 24.9 bpm. ISIP 3950 psi. HOLE SIZE: 12 1/4" CEMENT DATA: 160 sks Cl