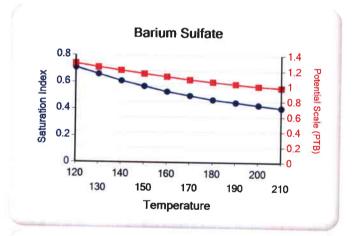

| 0.05 | 10.85           | 0.03 | 0.83           | 1.84 | 0.00              | 0.00 |                |              |
| 120.00       | 60.00 | 0.00                            | 0.00 | 0.00               | 0.00 | 0.00                | 0.00 | 0.83              |      | 11.09           | 0.03 | 0.38           | 1.05 | 0.00              | 0.00 | 9.98<br>9.68   | 2.57<br>2.57 |

These scales have positive scaling potential under initial temperature and pressure: Calcium Carbonate Barium Sulfate Iron Sulfide Iron Carbonate Zinc Carbonate Lead Sulfide Mg Silicate Ca Mg Silicate Fe Silicate

These scales have positive scaling potential under final temperature and pressure: Calcium Carbonate Barium Sulfate Iron Sulfide Iron Carbonate Zinc Carbonate Lead Sulfide Mg Silicate Fe Silicate









1553 East Highway 40

Vernal, UT 84078

### ATTACHMENT F



### Water Analysis Report











1553 East Highway 40 Vernal, UT 84078

ATTACHMENT F

6 of 6 multi-chem A HALLIBURTON SERVICE

Water Analysis Report



### **Attachment "G"**

## Federal #4-19-9-16 Proposed Maximum Injection Pressure

|      | interval<br>eet) | Avg. Depth | ISIP  | Calculated<br>Frac<br>Gradient |        |
|------|------------------|------------|-------|--------------------------------|--------|
| Top  | Bottom           | (feet)     | (psi) | (psi/ft)                       | Pmax   |
| 5006 | 5040             | 5023       | 2530  | 0.94                           | 2497   |
| 4617 | 4652             | 4635       | 2145  | 0.90                           | 2115 ◀ |
| 4332 | 4404             | 4368       | 2