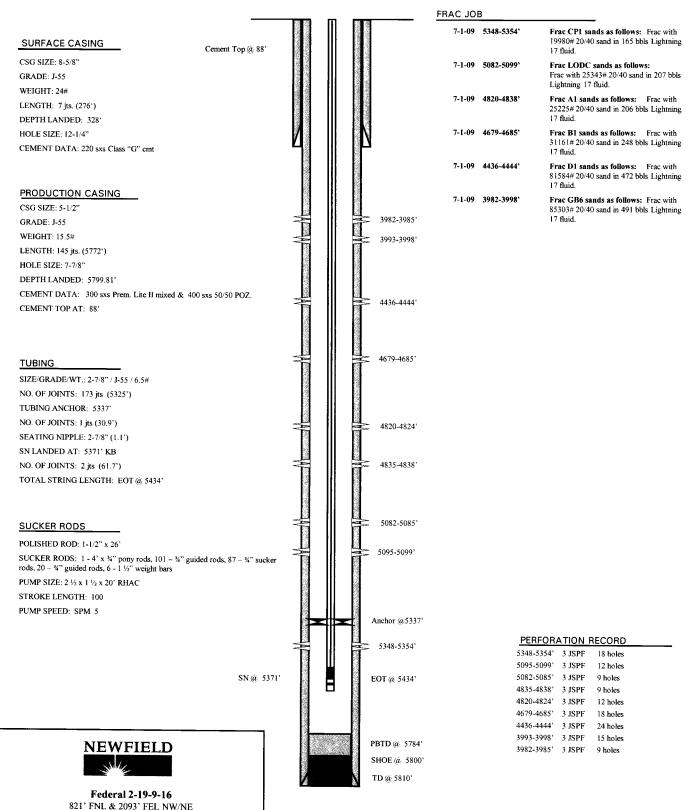

-7/8 J-55 AT: 4558.1' On Off Tool @ 4550' TBG SUB 2-3/8 J-55 AT: 4558.63 Packer 4554 PERFORATION RECORD X/N NIPPLE AT: 4564.8' X/N Nipple @: 4565' TOTAL STRING LENGTH: EOT @ 4566 10/11/07 4584-4598' 4 JSPF 56 holes EOT @ 4566' 10/11/07 4828-4837 4 JSPF 36 holes 4584-4598 10/11/07 4976-4985 4 JSPF 36 holes 10/11/07 5236-5272' 4 JSPF 144 holes 10/11/07 5649-5658' 4 JSPF 36 holes 4828-4837 4976-4985 5236-5272

5649-56583

PBTD @ 5959

SHOE (ã: 6000'

TD @ 6020'



#### **BELUGA FEDERAL 15-18-9-16**

657'FSL & 2350' FEL SW/SE Section 18-T9S-R16E Duchesne Co, Utah

API #43-013-33001; Lease # UTU-64379

### Federal 2-19-9-16

Spud Date: 5/21/2009 Put on Production: 6/30/2009

> Section 19-T9S-R16E Duchesne Co, Utah API #43-013-33063; Lease #UTU-64379

GL: 5966' KB: 5978'

#### Wellbore Diagram



### ATTACHMENT E-5

### FEDERAL 3-19-9-16

Put on Production: 10/11/07 GL: 6131' KB: 6143'

FEDERAL 3-19-9-16

699'FNL & 1802' FWL NE/NW Section 19-T9S-R16E Duchesne Co, Utah API #43-013-33064; Lease # UTU-64379

Spud Date: 09/12/07

#### Injection Wellbore Diagram

#### SURFACE CASING FRAC JOB CSG SIZE: 8-5/8" Cement Top @ 30 06/27/07 5228-5240 Frac LODC sands as follows: 45550# 20/40 sand in 450 bbls Lightning 17 frac fluid. Treated @ avg press of 1899 psi w/avg rate of 24.7 BPM. ISIP 2160 psi. Calc GRADE: J-55 WEIGHT: 24# flush: 5226 gal. Actual flush: 4746 gal. LENGTH: 7 jts. (312.15') Casing shoe @ 324 06/27/07 4975-49821 Frac A1 sands as follows: DEPTH LANDED: 324.27' KB 24422# 20/40 sand in 350 bbls Lightning 17 HOLE SIZE:12-1/4" frac fluid. Treated (a avg press of 2402 psi CEMENT