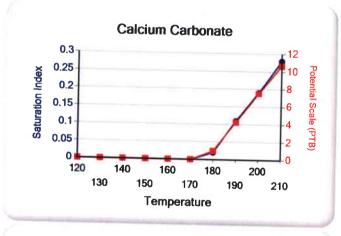

| 0.00 | 0.00          | 0.00    | 0.00         | 0.00 | 0.00          |      |             |
| 120.00       | 60.00     | 0.00     | 0.00                    | 0.00   | 0.00          | 0.00 | 0.00           | 0.00 | 0.00          | 0.00 | 0.00          |         |              |      |               | 0.00 | 0.00        |
| hese scale   | s have po | sitive s | caling not              | ential | ndor initial  |      |                | 5.50 | 0.00          | 0.00 | 0.00          | 0.00    | 0.00         | 0.00 | 0.00          | 0.00 | 0.00        |

These scales have positive scaling potential under initial temperature and pressure: Calcium Carbonate Iron Sulfide Zinc Sulfide

These scales have positive scaling potential under final temperature and pressure: Barium Sulfate Zinc Sulfide









### ATTACHMENT F

**Multi-Chem Analytical Laboratory** 

1553 East Highway 40 Vernal, UT 84078

Units of Measurement: Standard



### Water Analysis Report

Production Company:

**NEWFIELD PRODUCTION** 

Well Name:

FEDERAL 4-19-9-16

Sample Point: Sample Date: Sample ID:

Treater 3/11/2013 WA-236940

Sales Rep: Michael McBride Lab Tech: Layne Wilkerson

> Scaling potential predicted using ScaleSoftPitzer from Brine Chemistry Consortium (Rice University)

| Sample Specifics                   |           |  |  |  |  |  |  |  |  |
|------------------------------------|-----------|--|--|--|--|--|--|--|--|
| Test Date:                         | 3/20/2013 |  |  |  |  |  |  |  |  |
| System Temperature 1 (°F):         | 120.00    |  |  |  |  |  |  |  |  |
| System Pressure 1 (psig):