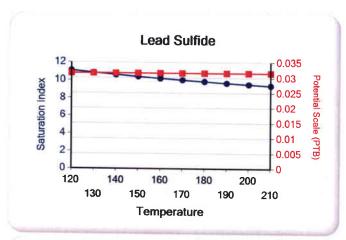

|                |              |
| 120.00       | 60.00 | 0.00                            | 0.00 | 0.00               | 0.00 | 0.00                | 0.00 | 0.83              |      | 11.09           | 0.03 | 0.38           | 1.05 | 0.00              | 0.00 | 9.98<br>9.68   | 2.57<br>2.57 |

These scales have positive scaling potential under initial temperature and pressure: Calcium Carbonate Barium Sulfate Iron Sulfide Iron Carbonate Zinc Carbonate Lead Sulfide Mg Silicate Ca Mg Silicate Fe Silicate

These scales have positive scaling potential under final temperature and pressure: Calcium Carbonate Barium Sulfate Iron Sulfide Iron Carbonate Zinc Carbonate Lead Sulfide Mg Silicate Fe Silicate









1553 East Highway 40

Vernal, UT 84078

### ATTACHMENT F



### Water Analysis Report











1553 East Highway 40 Vernal, UT 84078

ATTACHMENT F

6 of 6 multi-chem A HALLIBURTON SERVICE

Water Analysis Report



### **Attachment "G"**

## Federal #4-19-9-16 Proposed Maximum Injection Pressure

|      | interval<br>eet) | Avg. Depth | ISIP  | Calculated<br>Frac<br>Gradient |        |
|------|------------------|------------|-------|--------------------------------|--------|
| Top  | Bottom           | (feet)     | (psi) | (psi/ft)                       | Pmax   |
| 5006 | 5040             | 5023       | 2530  | 0.94                           | 2497   |
| 4617 | 4652             | 4635       | 2145  | 0.90                           | 2115 ◀ |
| 4332 | 4404             | 4368       | 2145  | 0.93                           | 2117   |
|      |                  |            |