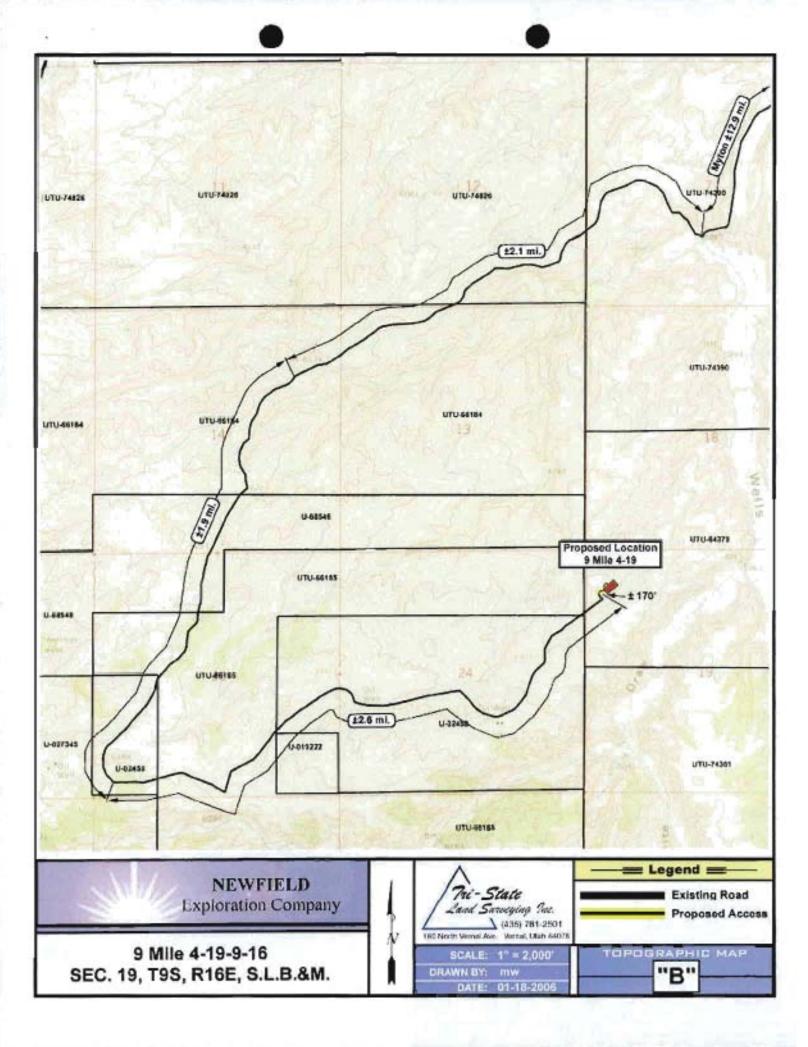

#### 2. PLANNED ACCESS ROAD

See Topographic Map "B" for the location of the proposed access road.

For the Federal #4-19-9-16 Newfield Production Company requests 170' of disturbed area be granted in Lease UTU-64379 to allow for construction of the proposed access road. **Refer to Topographic Map "B".** The proposed access road will be an 18' crown road (9' either side of the centerline) with drainage ditches along either side of the proposed road whether it is deemed necessary in order to handle any run-off from normal meteorological conditions that are prevalent to this area. The maximum grade will be less than 8%. There will be no culverts required along this access road. There will be barrow ditches and turnouts as needed along this road. There are no fences encountered along this proposed road. There will be no new gates or cattle guards required. All construction material for this access road will be borrowed material accumulated during construction of the access road.