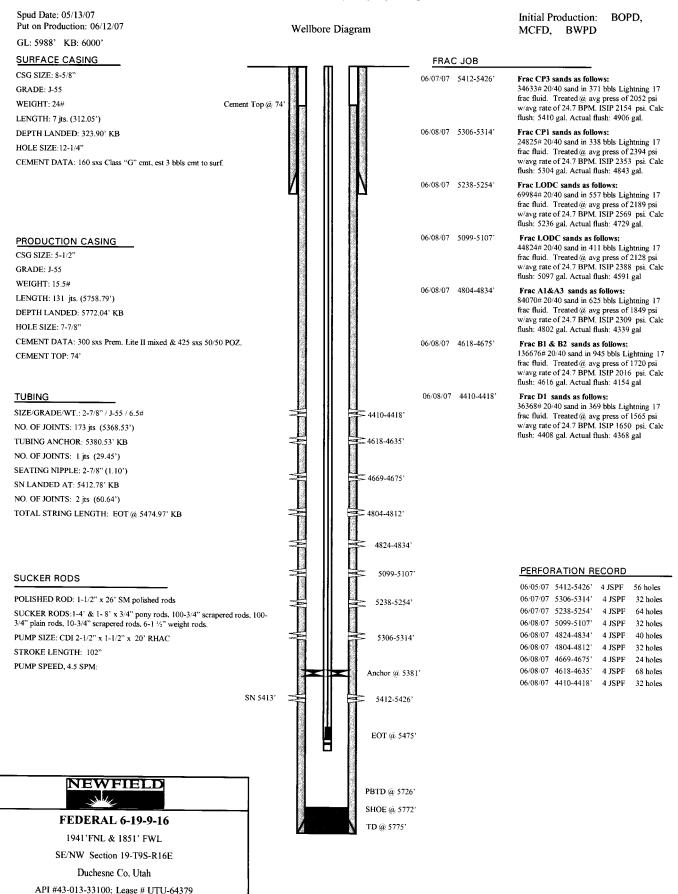

NO. OF JOINTS: 147 its (4532.2') SEATING NIPPLE: 2-7/8" (1.10') SN LANDED AT: 4544.2' KB RETRIEVING HEAD 4-1/2" N-80 AT: 4545.3" PACKER CE AT: 4550.4' w/ 1.875 profile X-nipple TBG PUP 2-3/8" J-55 AT: 4554.1" TOTAL STRING LENGTH: EOT @ 4558' KB PERFORATION RECORD Packer (a: 4550) EOT (ā. 4558) 10/01/07 5292-5305' 4 JSPF 52 holes 10/02/07 5224-5233' 4 JSPF 4623-4624 10/02/07 5014-5028' 4 JSPF 56 holes 4627-4629 10/04/07 4770-4776' 4 JSPF 24 holes 08/28/12 5664-5667 3 JSPF 9 holes 4770-4776 08/28/12 4627-4629' 3 JSPF 6 holes 08/28/12 4623-4624' 3 JSPF 3 holes 5014-5028 5224-5233 5292-5305 5664-5667

PBTD @ 5882'
TD @ 5930'



### FEDERAL 5-19-9-16

1785'FNL & 544' FWL SW/NW Section 19-T9S-R16E Duchesne Co, Utah API #43-013-33174; Lease # UTU-64379

### ATTACHMENT E-7

### FEDERAL 6-19-9-16



### FEDERAL 7-19-9-16

Spud Date: 09/25/07 Put on Production: 12/06/07

GL: 6137' KB: 6149'

SW/NE Section 19-T9S-R16E Duchesne Co. Utah API #43-013-33158; Lease # UTU-64379

#### Wellbore Diagram

Initial Production: BOPD, MCFD, BWPD

FRAC JOB SURFACE CASING Frac LODC sands as follows: CSG SIZE: 8-5/8" 11/19/07 5410-5434\* 109202#20/40 sand in 819 bbls Lightning 17 GRADE: J-55 Cement Top @ 175 frac fluid. Treated @ avg press of 2224 psi w/avg rate of 23.1 BPM. ISIP 2660 psi. Calc WEIGHT: 24# flush: 5408 gal. Actual flush: 4906 gal. LENGTH: 7 jts. (312.36') Frac LODC sands as follows: 11/28//07 5259-52663 DEPTH LANDED: 316.01' KB Casing Shoe @ 316' 39849# 20/40 sand in 409 bbl Lightning 17 frac fluid. Treated @ avg press of 2270 psi w/avg rate of 22.9 BPM. ISIP 2197 psi. Calc HOLE SIZE:1