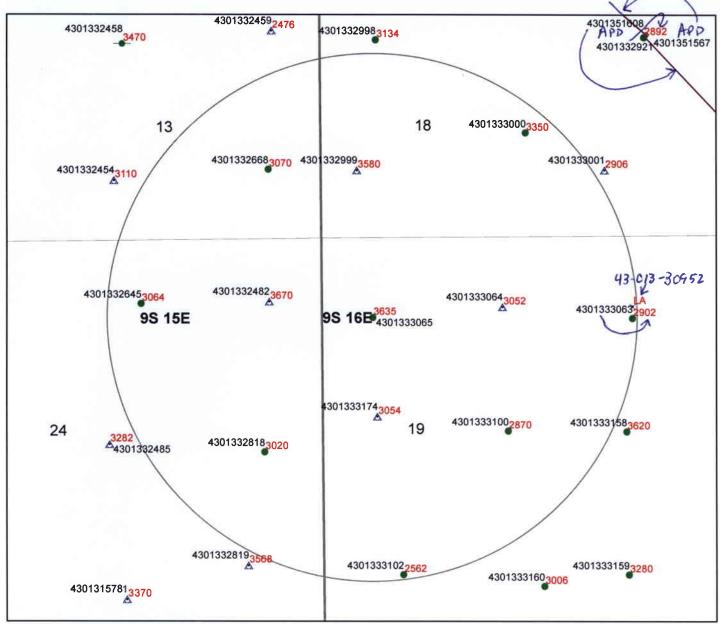

ll be monitored between the surface casing and the production casing on a regular basis. Any pressure changes observed shall be reported to the Division immediately.
- 5. The top of the injection interval shall be limited to a depth no higher than 3,909 feet in the Federal 4-19-9-16 well.

A final approval to commence injection will be issued upon satisfactory completion of the listed stipulations. If you have any questions regarding this approval or the necessary requirements, please contact Mark Reinbold at 801-538-5333 or Brad Hill at 801-538-5315.

Sincerely.

John Rogers Associate Director

JR/MLR/js

cc: Bruce Suchomel, Environmental Protection Agency
Bureau of Land Management, Vernal
Duchesne County
Newfield Production Company, Myton
Well File

N:\O&G Reviewed Docs\ChronFile\UIC







- Sundry Number: 43427 API Well Number: 43013330650000

|                                                                                                                                                                                                                                                                                                                                                                                                                                                                                                                                                                                                                                              |                                                                                                                |