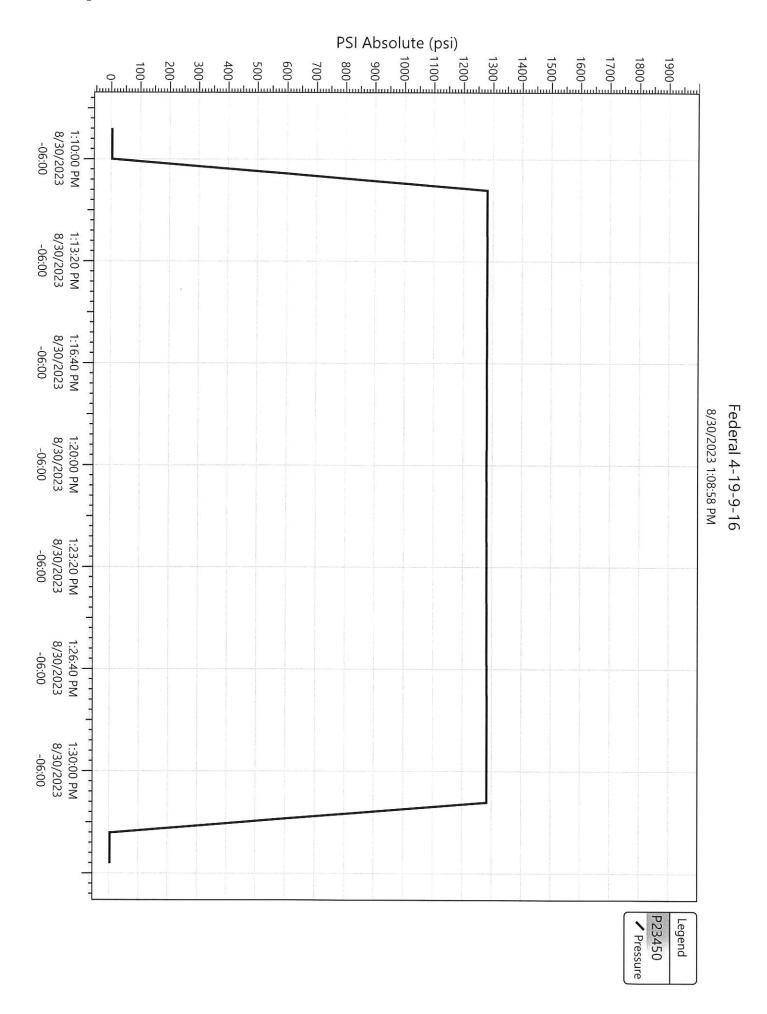

|                |                     |                      | and bled  |
| Signature of Witness:                                        | Hannighest (cashig)     | lead leak, tut | ing leak, other), e | ic                   |           |
| Signature of Person Conduct                                  | /\                      | h //           | /                   |                      | •         |
| orginature of reison conduct                                 | ting Test: Jemmu        | 1 Jan My       |                     |                      | •         |
|                                                              | / 1                     |                |                     |                      |           |

Sundry Number: 125933 API Well Number: 43013330650000