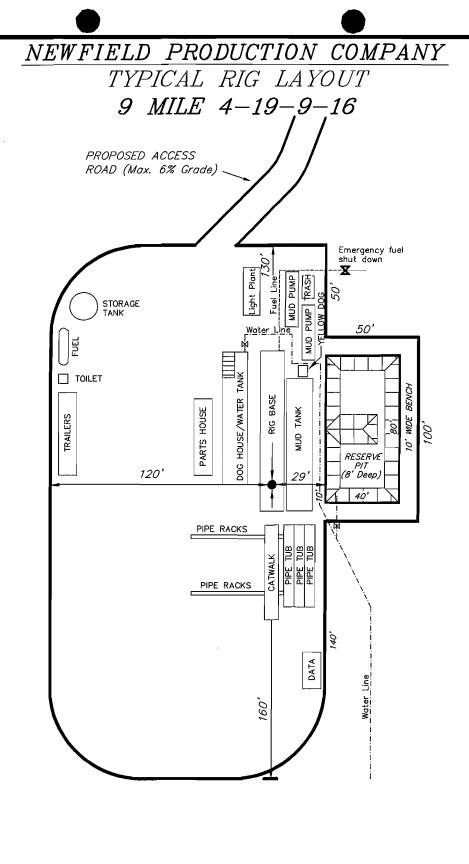

ubject to the provisions of 18 U.S.C. 1001 for the filing of a false statement.

2/17/06 Date

Mandie Crozier

Regulatory Specialist

Newfield Production Company



# NEWFIELD PRODUCTION COMPANY CROSS SECTIONS 9 MILE 4-19-9-16 П <u>\_</u> STA. 2+90 1" = 50'20, Ш STA. 2+22 1" = 50'EXISTING GRADE FINISHED GRADE 20, WELL HOLE П 1" = 50'STA. 1+60 20, Ш 1" = 50'STA. 0+00 ESTIMATED EARTHWORK QUANTITIES (No Shrink or swell adjustments have been used) (Expressed in Cubic Yards) ITEM CUT FILL TOPSOIL EXCESS Topsoil is not included in Pad Cut PAD 3,040 3,040 0 UNLESS OTHERWISE NOTED PIT 640 0 640 ALL CUT/FILL SLOPES ARE TOTALS 3,680 3,040 990 640 AT 1.5:1

| SURVEYED BY: | С.М.     | SCALE: | 1" = 50' |
|--------------|----------|--------|----------|
| DRAWN BY:    | L. C. S. | DA TE: | 01-11-06 |



| SURVEYED BY: | С.М.     | SCALE: | 1" = 50' | $/Tri_{S}tate$                                                                                                            | (435) 781-2501 |
|--------------|----------|--------|----------|---------------------------------------------------------------------------------------------------------------------------|----------------|
| DRAWN BY:    | L. C. S. | DATE:  | 01-11-06 | $\slash\hspace{-0.4cm} / \hspace{-0.4cm} \textit{Land Surveying, In} \slash\hspace{-0.4cm}$ 180 NORTH VERNAL AVE. VERNAL, |                |
|              |          |        |          |                                                                                                                           |                |











# 2-M SYSTEM

Blowout Preventio