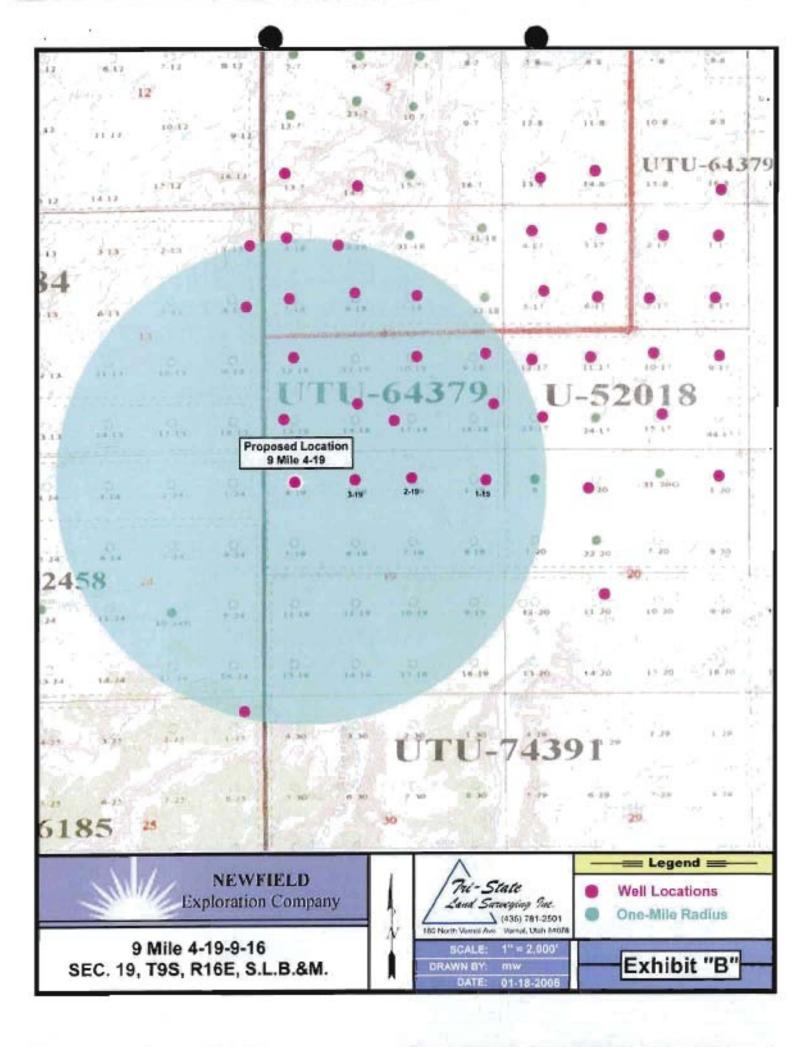

#### 3. LOCATION OF EXISTING WELLS

Refer to Exhibit "B".

For the Federal #4-19-9-16 Newfield Production Company requests 170' of disturbed area be granted in Lease UTU-64379 to allow for construction of the proposed access road. **Refer to Topographic Map "B".** The proposed access road will be an 18' crown road (9' either side of the centerline) with drainage ditches along either side of the proposed road whether it is deemed necessary in order to handle any run-off from normal meteorological conditions that are prevalent to this area. The maximum grade will be less than 8%. There will be no culverts required along this access road. There will be barrow ditches and turnouts as needed along this road. There are no fences encountered along this proposed road. There will be no new gates or cattle guards required. All construction material for this access road will be borrowed material accumulated during construction of the access road.

Newfield Production Company requests 170' of disturbed area be granted in Lease UTU-64379 to allow for construction of the proposed gas lines. It is proposed that the disturbed area will be 50' wide to allow for construction of a buried 6" gas gathering line, and a buried 3" poly fuel gas line. Both lines will tie in to the existing pipeline infrastructure. **Refer to Topographic Map** "C." For a ROW plan of development, please refer to the Monument Butte Field SOP.