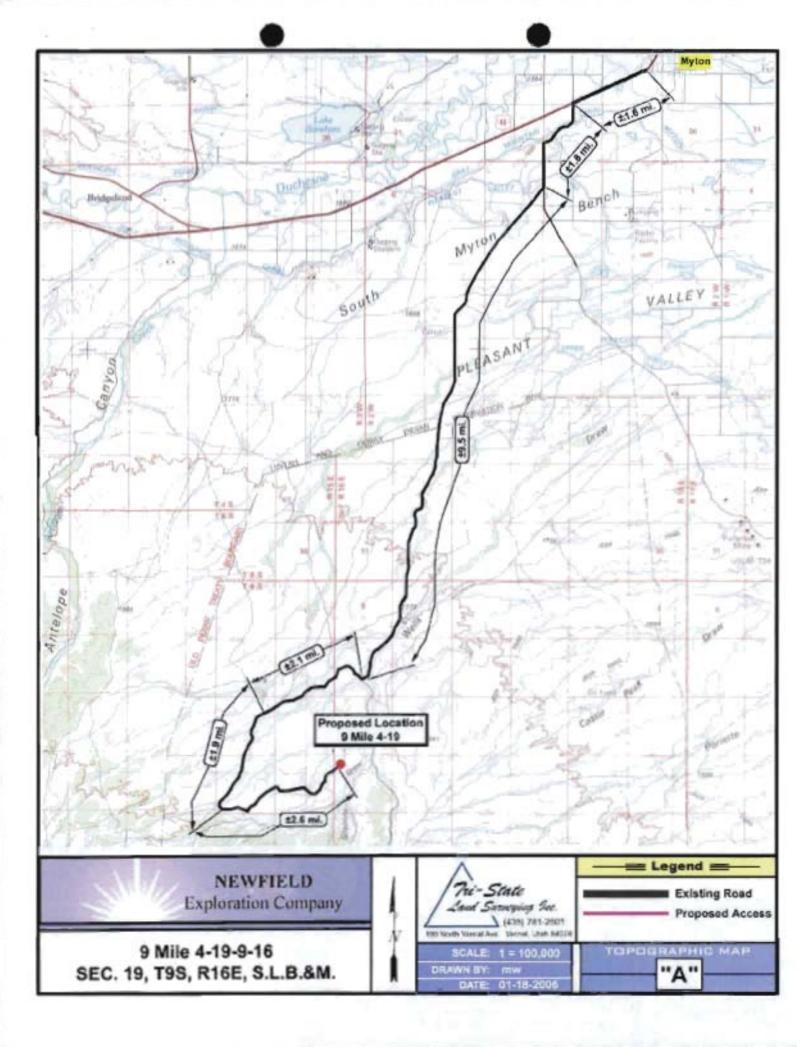

#### 1. <u>EXISTING ROADS</u>

See attached Topographic Map "A"

To reach Newfield Production Company well location site Federal #4-19-9-16 located in the NW 1/4 NW 1/4 Section 19, T9S, R16E, Duchesne County, Utah:

Proceed southwesterly out of Myton, Utah along Highway 40 - 1.6 miles  $\pm$  to the junction of this highway and UT State Hwy 53; proceed southwesterly -11.3 miles  $\pm$  to it's junction with an existing road to the southwest; proceed in a southwesterly direction -4.0 miles  $\pm$  to it's junction with an existing road to the east; proceed northeasterly -2.6 miles  $\pm$  to it's junction with the beginning of the proposed access road to the northeast; proceed northeasterly along the proposed access road  $-170^{\circ}\pm$  to the proposed well location.