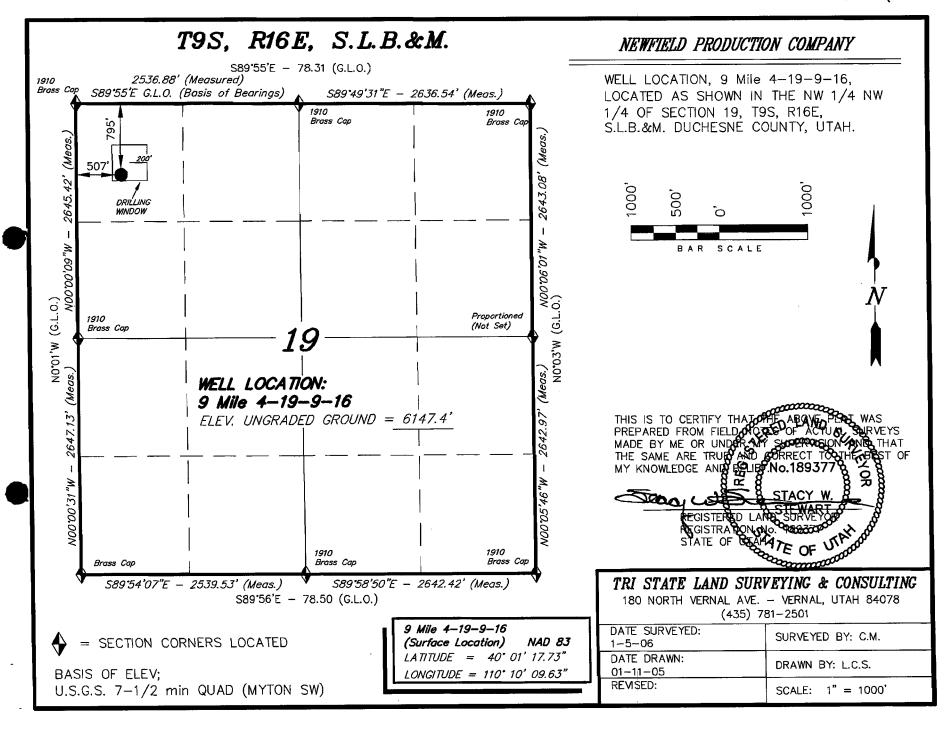

# T9S, R16E, S.L.B.&M.

S89'55'E - 78.31 (G.L.O.) 2536.88' (Measured) Brass Cap S89°55'E G.L.O. (Basis of Bearings) S89°49'31"E - 2636.54' (Meas.) Brass Cap WINDOW (C.L.O.) Proportioned Brass Cap (Not Set) N0.01 N.0.03,W WELL LOCATION: 9 Mile 4-19-9-16 ELEV. UNGRADED GROUND = 6147.4' 1910 1910 Brass Cap Brass Cap Brass Cap S89°54'07"E - 2539.53' (Meas.) S89°58'50"E - 2642.42' (Meas.) S89'56'E - 78.50 (G.L.O.)

igoplus = section corners located

BASIS OF ELEV; U.S.G.S. 7-1/2 min QUAD (MYTON SW) 9 Mile 4-19-9-16 (Surface Location) NAD 83 LATITUDE = 40° 01' 17.73" LONGITUDE = 110° 10' 09.63"

## NEWFIELD PRODUCTION COMPANY

WELL LOCATION, 9 Mile 4-19-9-16, LOCATED AS SHOWN IN THE NW 1/4 NW 1/4 OF SECTION 19, T9S, R16E, S.L.B.&M. DUCHESNE COUNTY, UTAH.

### TRI STATE LAND SURVEYING & CONSULTING

180 NORTH VERNAL AVE. - VERNAL, UTAH 84078 (435) 781-2501

| DATE SURVEYED: | 0                                       |
|----------------|-----------------------------------------|
| 1-5-06         | SURVEYED BY: C.M.                       |
| 1- 3 00        |                                         |
| DATE DRAWN:    | _                                       |
|                | L DRAWN BY: L.C.S.                      |
| 01-11-05       |                                         |
| REVISED:       |                                         |
| ME VIGED.      | SCALE: 1" = 1000'                       |
|                | . , , , , , , , , , , , , , , , , , , , |

# NEWFIELD PRODUCTION COMPANY FEDERAL #4-19-9-16 NW/NW SECTION 19, T9S, R16E DUCHESNE COUNTY, UTAH