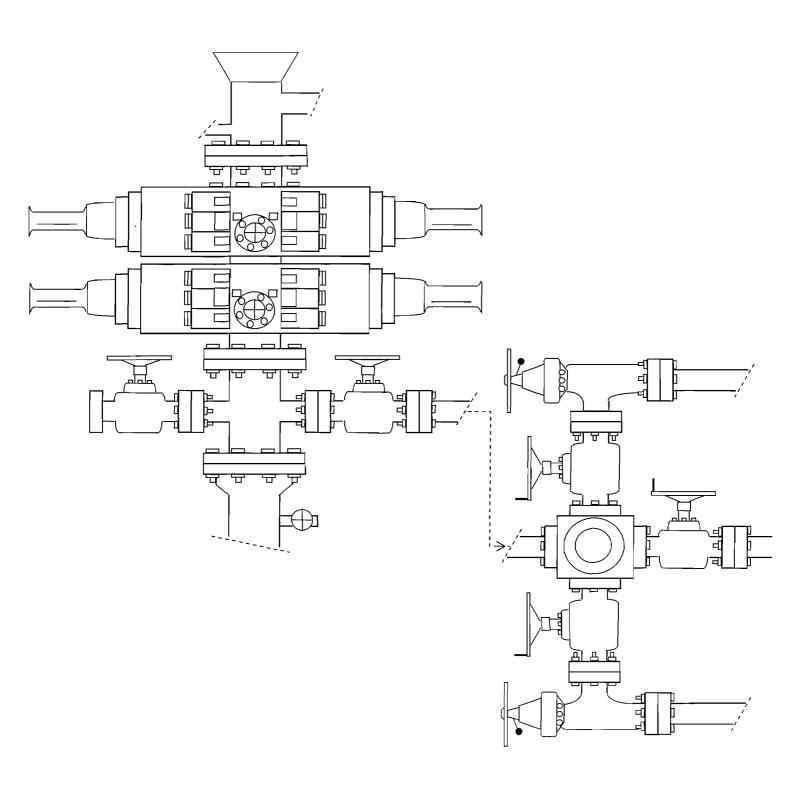

# 2-M SYSTEM

Blowout Prevention Equipment Systems

**EXHIBIT C** 

Exhibit "D"

Page 152