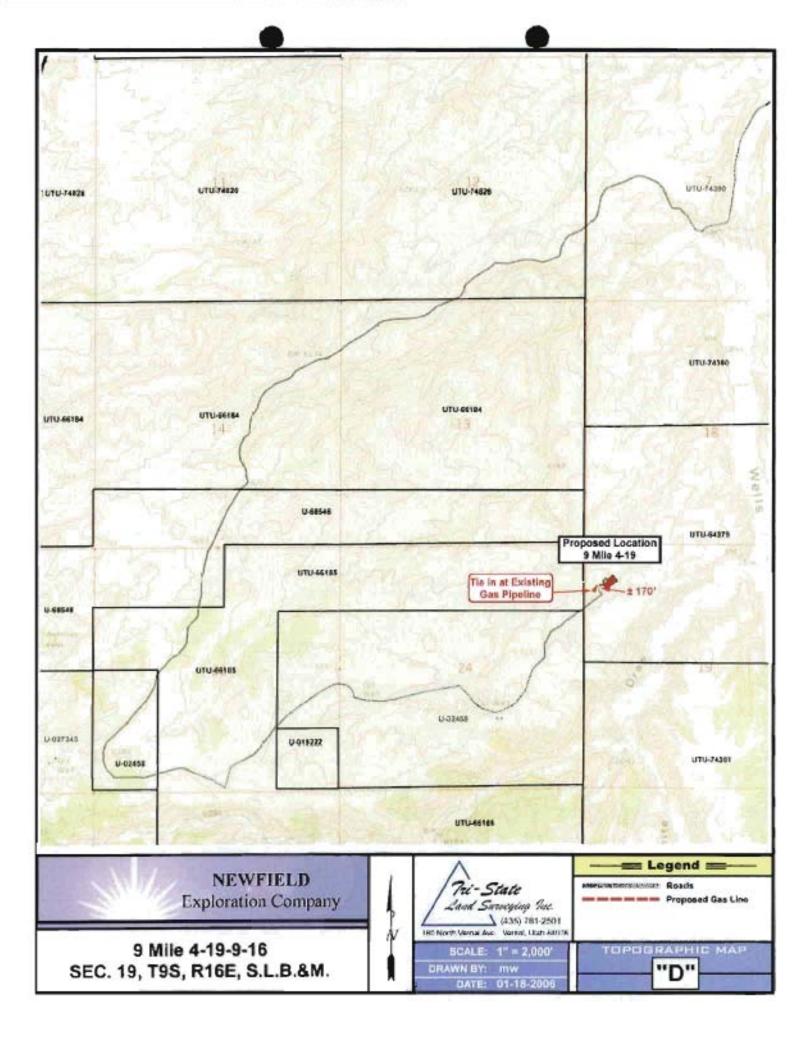

Newfield Production Company requests 170' of disturbed area be granted in Lease UTU-64379 to allow for construction of the proposed gas lines. It is proposed that the disturbed area will be 50' wide to allow for construction of a buried 6" gas gathering line, and a buried 3" poly fuel gas line. Both lines will tie in to the existing pipeline infrastructure. **Refer to Topographic Map** "C." For a ROW plan of development, please refer to the Monument Butte Field SOP.