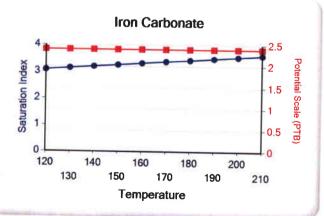

| 0.05 | 10.85           | 0.03 | 0.83           | 1.84 | 0.00              | 0.00 |                |              |
| 120.00       | 60.00 | 0.00                            | 0.00 | 0.00               | 0.00 | 0.00                | 0.00 | 0.83              |      | 11.09           | 0.03 | 0.38           | 1.05 | 0.00              | 0.00 | 9.98<br>9.68   | 2.57<br>2.57 |

These scales have positive scaling potential under initial temperature and pressure: Calcium Carbonate Barium Sulfate Iron Sulfide Iron Carbonate Zinc Carbonate Lead Sulfide Mg Silicate Ca Mg Silicate Fe Silicate

These scales have positive scaling potential under final temperature and pressure: Calcium Carbonate Barium Sulfate Iron Sulfide Iron Carbonate Zinc Carbonate Lead Sulfide Mg Silicate Fe Silicate









1553 East Highway 40

Vernal, UT 84078

### ATTACHMENT F



### Water Analysis Report











1553 East Highway 40 Vernal, UT 84078

ATTACHMENT F

6 of 6 multi-chem A HALLIBURTON SERVICE

Water Analysis Report



### **Attachment "G"**

## Federal #4-19-9-16 Proposed Maximum Injection Pressure

|      | interval<br>eet) | Avg. Depth | ISIP  | Calculated<br>Frac<br>Gradient |        |
|------|------------------|------------|-------|--------------------------------|--------|
| Top  | Bottom           | (feet)     | (psi) | (psi/ft)                       | Pmax   |
| 5006 | 5040             | 5023       | 2530  | 0.94                           | 2497   |
| 4617 | 4652             | 4635       | 2145  | 0.90                           | 2115 ◀ |
| 4332 | 4404             | 4368       | 214