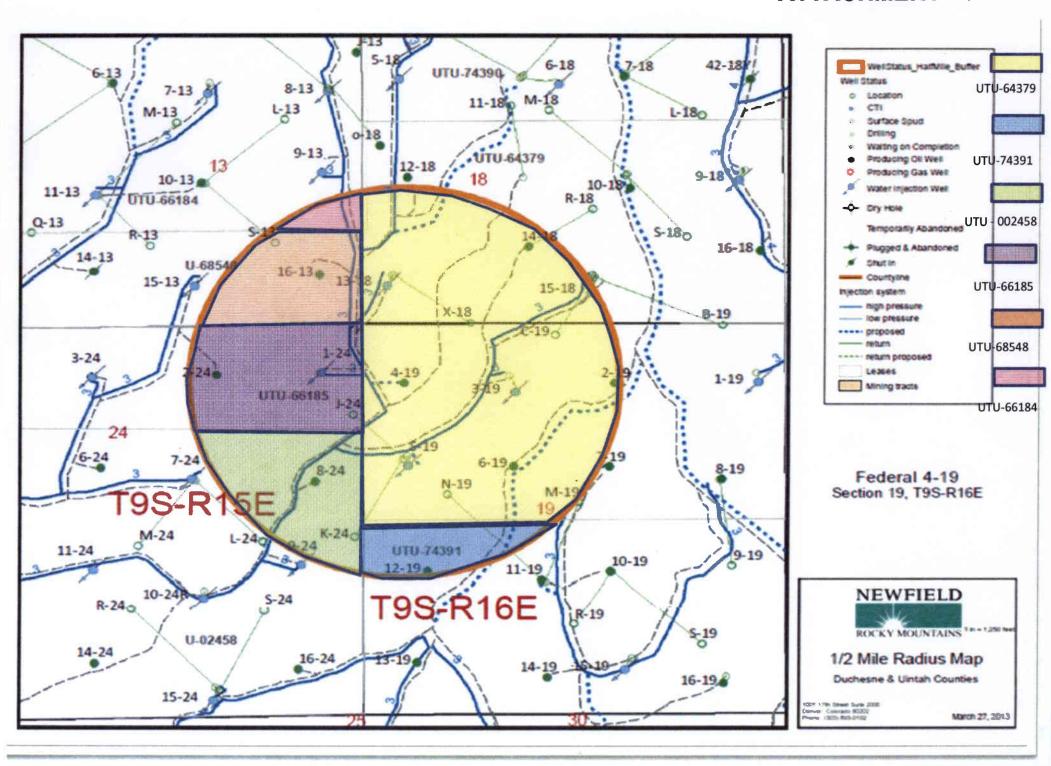

proper intervals.

See Attachments E through E-13.

Additionally, the injection system will be equipped with high and low pressure shut down devices that will automatically shut in injection waters if a system blockage or leakage occurs. One way check valves will also ensure proper flow management. Relief valves will also be utilized for high-pressure relief.

2.11 An affidavit certifying that a copy of the application has been provided to all operators or owners, and surface owners within a one-half mile radius of the proposed injection well.

See Attachment C.

2.12 Any other information that the Board or Division may determine is necessary to adequately review the application.

Newfield Production Company will supply any requested information to the Board or Division.

## ATTACHMENT A





#### **EXHIBIT B**

| # | Legal Description                     | Lessor & Expiration | Lessee & Operating Rights   | Surface Owner |
|---|---------------------------------------|---------------------|-----------------------------|---------------|
| 1 | T9S-R16E SLM                          | USA                 | Newfield Production Company | USA           |
|   | Section 8: SWNE, SE                   | UTU-64379           | Newfield RMI LLC            |               |
|   | Section 9: SWSW                       | HBP                 | Yates Petroleum Corp        |               |
|   | Section 17: NE                        |                     |                             |               |
|   | Section 18: E2SW, SE, LOTS 3,4        |                     |