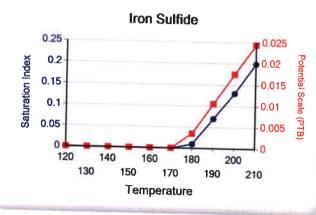

#### 9. ANTICIPATED ABNORMAL PRESSURE OR TEMPERATURE:

The anticipated maximum bottom hole pressure is 1800 psi. It is not anticipated that abnormal temperatures will be encountered.