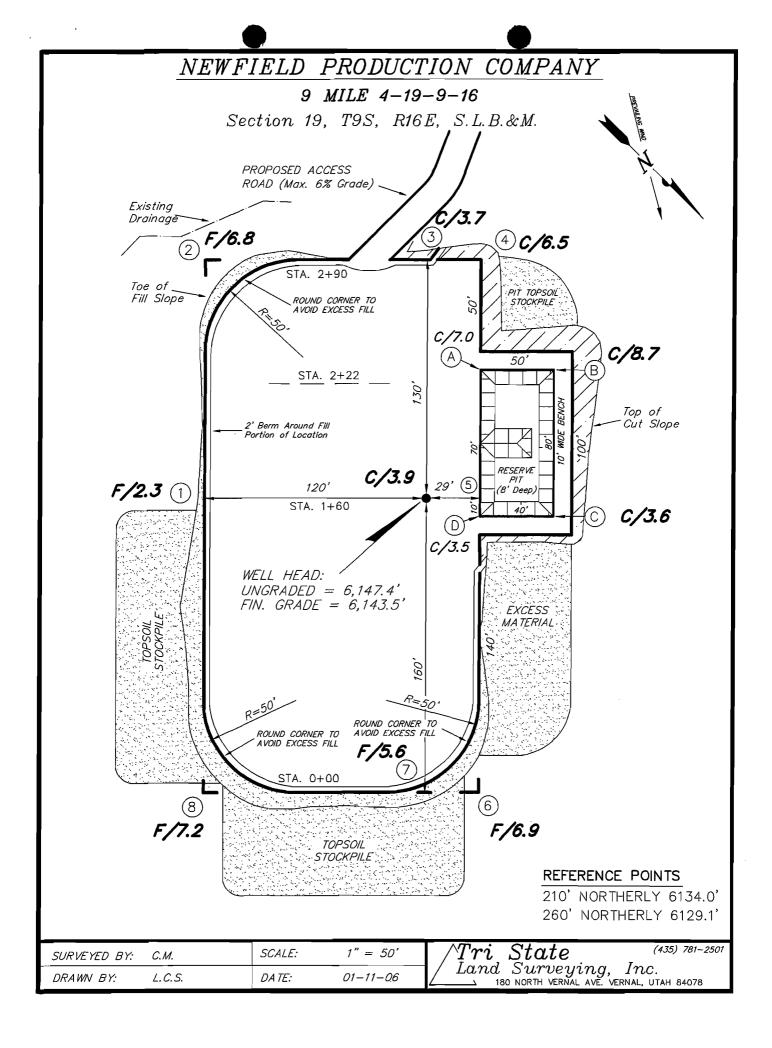

# NEWFIELD PRODUCTION COMPANY FEDERAL #4-19-9-16 NW/NW SECTION 19, T9S, R16E DUCHESNE COUNTY, UTAH

#### 9. WELL SITE LAYOUT

See attached Location Layout Diagram.

# NEWFIELD PRODUCTION COMPANY CROSS SECTIONS 9 MILE 4-19-9-16 П <u>\_</u> STA. 2+90 1" = 50'20, Ш STA. 2+22 1" = 50'EXISTING GRADE FINISHED GRADE 20, WELL HOLE П 1" = 50'STA. 1+60 20, Ш 1" = 50'STA. 0+00 ESTIMATED EARTHWORK QUANTITIES (No Shrink or swell adjustments have been used) (Expressed in Cubic Yards) ITEM CUT FILL TOPSOIL EXCESS Topsoil is not included in Pad Cut PAD 3,040 3,040 0 UNLESS OTHERWISE NOTED PIT 640 0 640 ALL CUT/FILL SLOPES ARE TOTALS 3,680 3,040 990 640 AT 1.5:1