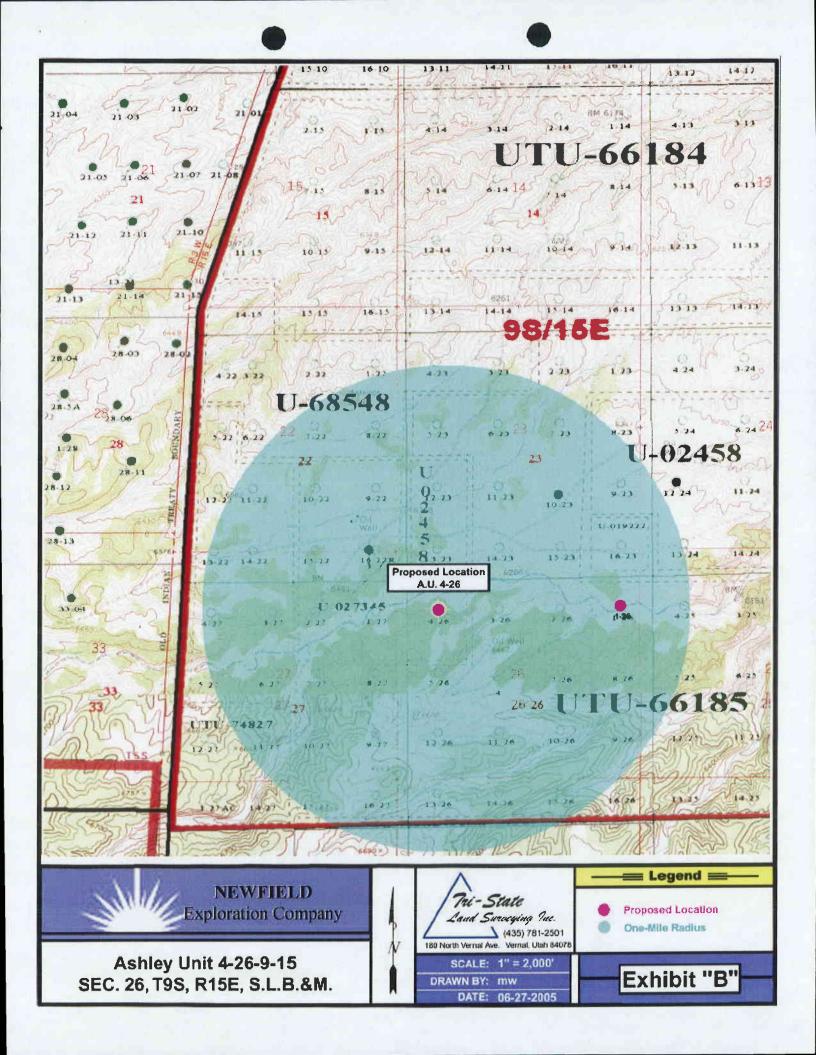

#### 3. LOCATION OF EXISTING WELLS

Refer to Exhibit "B".

#### Threatened, Endangered, And Other Sensitive Species

Golden Eagle: Due to this proposed well access roads proximity (less that 0.5 mile) to an existing inactive golden eagle nest site, no new construction or surface disturbing activities will be allowed between March 1 and May 15. If the nest remains inactive on May 15<sup>th</sup> (based on a pre-construction survey by a qualified biologist), the operator may construct and drill the location between May 15 and March 1 of the following year. If the nest site becomes active prior to May 15, no new construction or surface disturbing activities will be allowed within 0.5 mile of the nest until the nest becomes inactive for two full breeding seasons. In the event that this well becomes

a producing well, it must be equipped with a multi-cylinder engine or hospital muffler to reduce noise levels.

**Great Horned Owl**: Due to the proximity of the location to active great horned owl nest, there is the potential to encounter nesting great horned owls between February 1 and July 15. If new construction or surface disturbing activities are scheduled between February 1 and July 15, preconstruction surveys will be conducted to detect the presence of nesting great horned owls within 0.5 mile of any new construction or surface disturbing activity (see Vernal BLM Field Office Protocol). No new construction or surface disturbing activities will be allowed between February 1 and July 15 within a 0.5 mile radius of any active great horned owl nest.