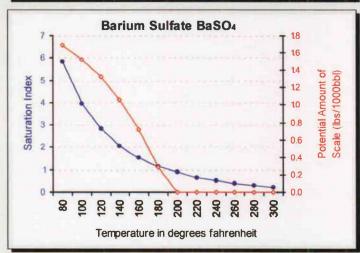

| 52.34        | 6.04                                                                     | 14.21 | 0.00      | -1517.60          | 0.02      | -353,21  | -         | -     | 0.23      | -6.33      | 0.20 |  |

Conclusions:

Calcium Carbonate scale is indicated at all temps from 80°F to 300°F

Gypsum Scaling Index is negative from 80°F to 300°F

Calcium Sulfate Scaling Index is negative from 80°F to 300°F

Strontium Sulfate scaling was not evaluated

Barium Sulfate NO CONCLUSION

Notes:

P=36

Multi-Chem Production Chemicals Friday, June 03, 2011

## ATTACHMENT F

4044

multi-chem

#### Multi-Chem Group, LLC

Multi-Chem Analytical Laboratory 1553 East Highway 40 Vernal, UT 84078

#### Scale Prediction Graphs

Well Name: Ashley Federal 4-26-9-15





Temperature in degrees fahrenheit





#### Attachment "G"

## Ashley Federal #4-26-9-15 Proposed Maximum Injection Pressure

|        |               |            |       | Calculated |          |
|--------|---------------|------------|-------|------------|----------|
| Frac I | Interval      |            |       | Frac       |          |
| (fe    | eet)          | Avg. Depth | ISIP  | Gradient   |          |
| Тор    | <b>Bottom</b> | (feet)     | (psi) | (psi/ft)   | Pmax     |
| 5358   | 5370          | 5364       | 2500  | 0.90       | 2465     |
| 4684   | 4752          | 4718       | 2200  | 0.90       | 2170     |
| 4518   | 4565          | 4542       | 1950  | 0.86       | 1921     |
| 4324   | 4331          | 4328       | 2000  | 0.90       | 1972     |
| 4071   | 4076          | 4074       | 1800  | 0.88       |