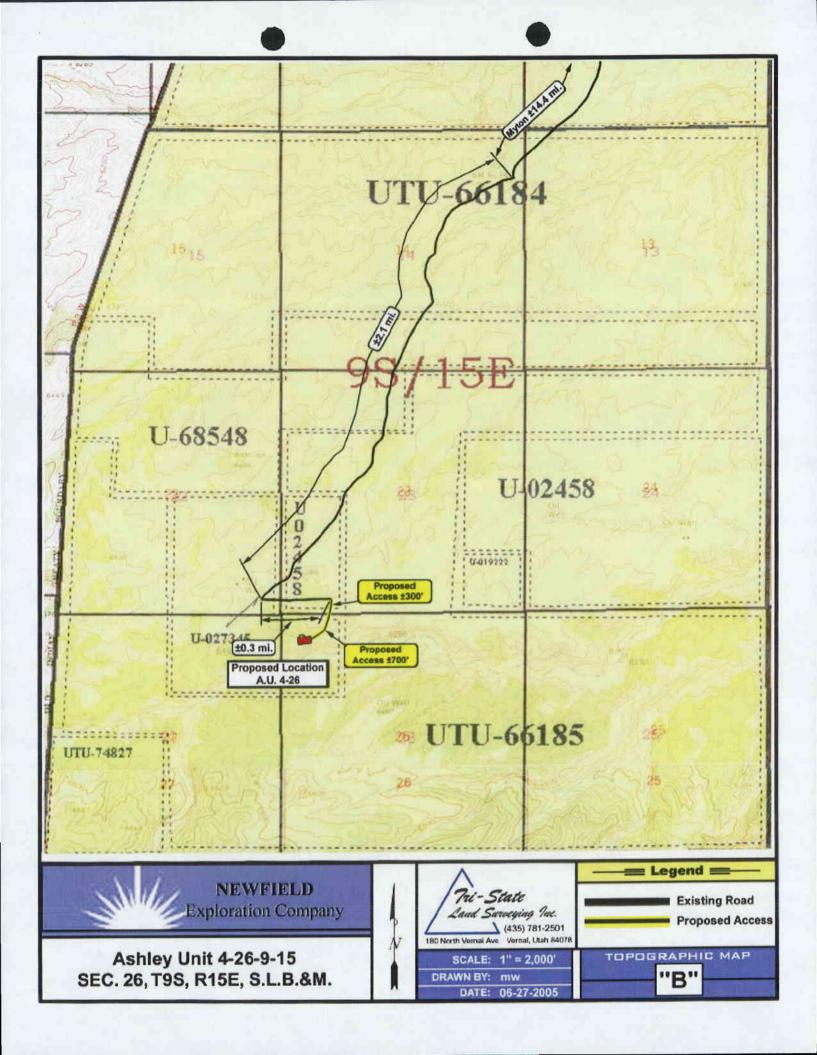

#### 2. PLANNED ACCESS ROAD

See Topographic Map "B" for the location of the proposed access road.

For the Ashley Federal #4-26-9-15 Newfield Production Company requests 300' of disturbed area be granted in Lease UTU-02458 and 700' of disturbed area be granted in Lease UTU-027345 to allow for construction of the proposed access road. **Refer to Topographic Map "B".** The proposed access road will be an 18' crown road (9' either side of the centerline) with drainage ditches along either side of the proposed road whether it is deemed necessary in order to handle any run-off from normal meteorological conditions that are prevalent to this area. The maximum grade will be less than 8%. There will be no culverts required along this access road. There will be barrow ditches and turnouts as needed along this road. There are no fences encountered along this proposed road. There will be no new gates or cattle guards required. All construction material for this access road will be borrowed material accumulated during construction of the access road.

Newfield Production Company requests 300' of disturbed area be granted in Lease UTU-02458 and 700' of disturbed area be granted in Lease UTU-027345 to allow for construction of the proposed gas lines. It is proposed that the disturbed area will be 50' wide to allow for construction of a 6" gas gathering line, and a 3" poly fuel gas line. Both lines will tie in to the existing pipeline infrastructure. **Refer to Topographic Map "C."** For a ROW plan of development, please refer to the Monument Butte Field SOP.