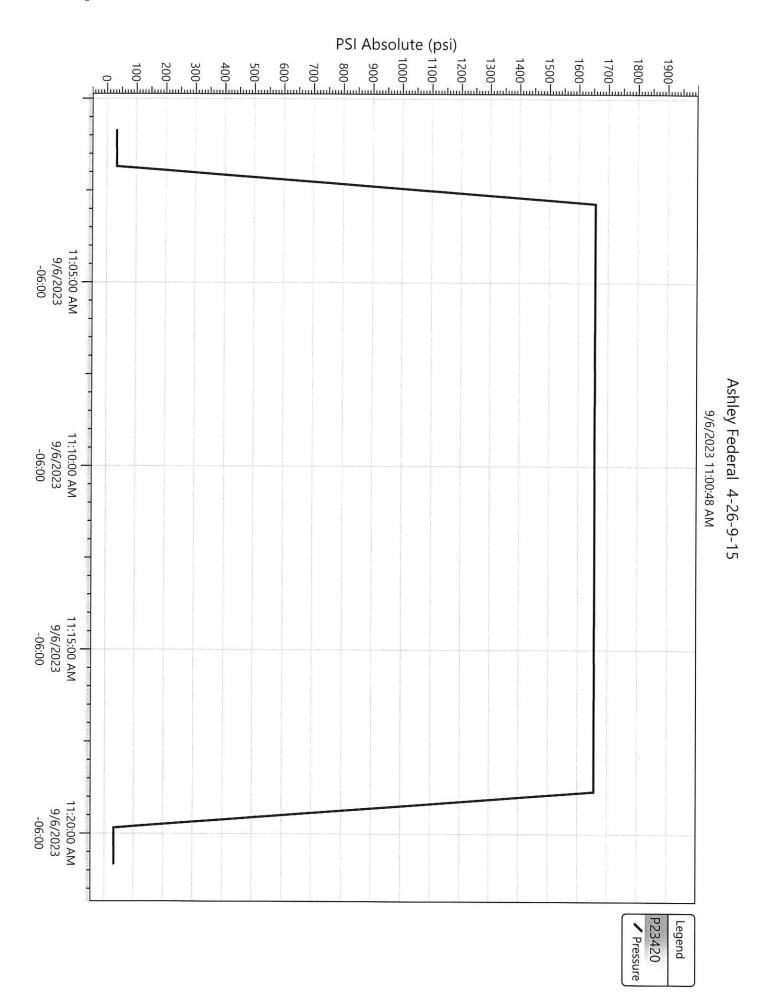

|
| Does the annulus pressu                        |                       |                    | 1000 10000          | No            | a and blad |
| Additional comments fo                         |                       | -                  |                     |               | s and bled |
| back at end of test, reason                    |                       | ing nead leak, tul | omg leak, other), e | etc           |            |
| Signature of Witness:  Signature of Person Con |                       | 00-                |                     |               |            |
| Signature of Leison Coll                       | aucting rest.         | 41                 |                     |               |            |

Sundry Number: 125930 API Well Number: 43013329000000