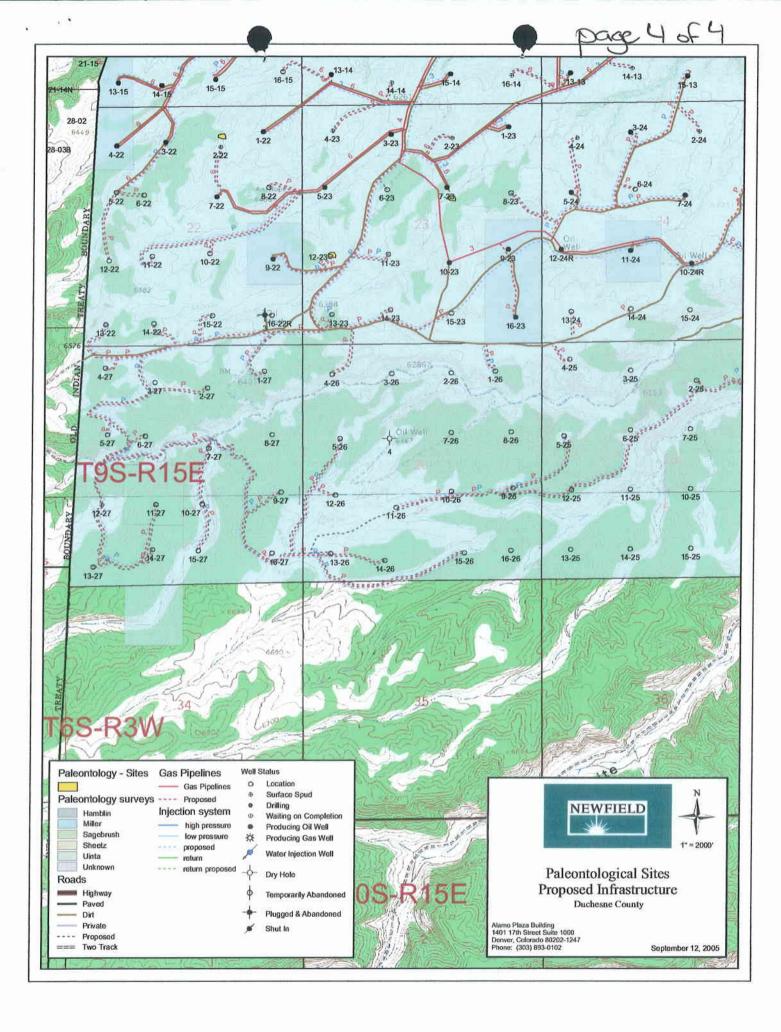

#### 12. OTHER ADDITIONAL INFORMATION

The Archaeological Resource Survey and Paleontological Resource Survey for this area are attached. MOAC Report #04-205, 6/28/05. Paleontological Resource Survey prepared by, Wade E. Miller, 8/29/05. See attached report cover pages, Exhibit "D".