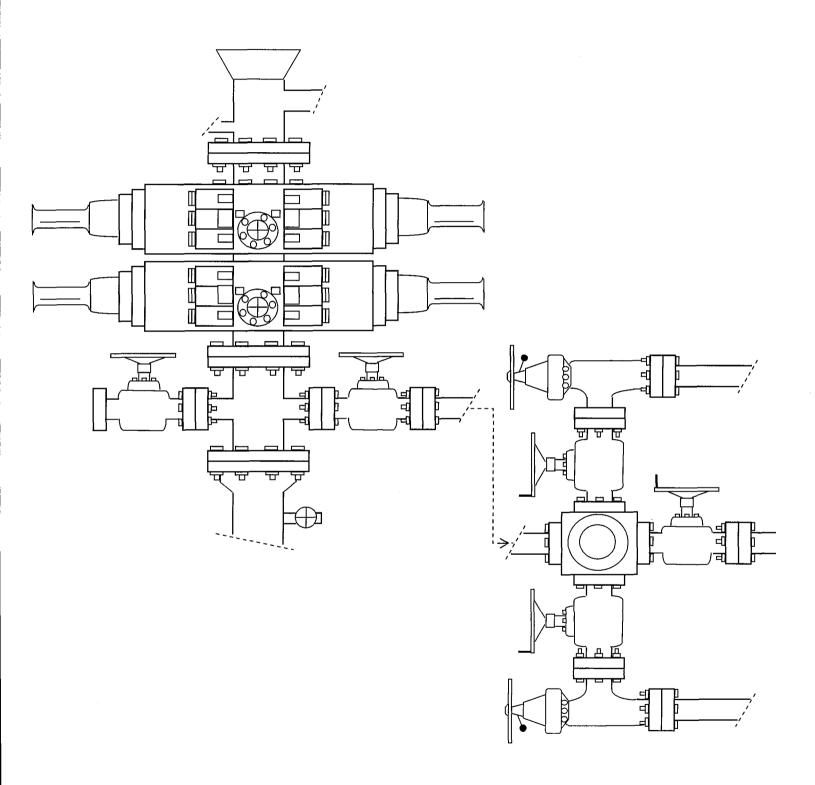

#### 5. MINIMUM SPECIFICATIONS FOR PRESSURE CONTROL:

Please refer to the Monument Butte Field SOP. See Exhibit "C".