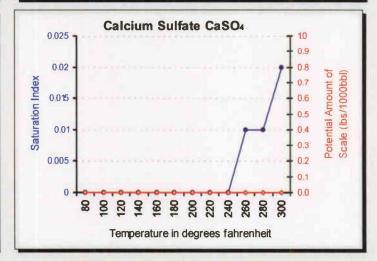

| 52.34        | 6.04                                                                     | 14.21 | 0.00      | -1517.60          | 0.02      | -353,21  | -         | -     | 0.23      | -6.33      | 0.20 |  |

Conclusions:

Calcium Carbonate scale is indicated at all temps from 80°F to 300°F

Gypsum Scaling Index is negative from 80°F to 300°F

Calcium Sulfate Scaling Index is negative from 80°F to 300°F

Strontium Sulfate scaling was not evaluated

Barium Sulfate NO CONCLUSION

Notes:

P=36

Multi-Chem Production Chemicals Friday, June 03, 2011

## ATTACHMENT F

4044

multi-chem

#### Multi-Chem Group, LLC

Multi-Chem Analytical Laboratory 1553 East Highway 40 Vernal, UT 84078

#### Scale Prediction Graphs

Well Name: Ashley Federal 4-26-9-15





Temperature in degrees fahrenheit





#### Attachment "G"

## Ashley Federal #4-26-9-15 Proposed Maximum Injection Pressure

|        |               |            |       | Calculated |          |
|--------|---------------|------------|-------|------------|----------|
| Frac I | Interval      |            |       | Frac       |          |
| (fe    | eet)          | Avg. Depth | ISIP  | Gradient   |          |
| Тор    | <b>Bottom</b> | (feet)     | (psi) | (psi/ft)   | Pmax     |
| 5358   | 5370          | 5364       | 2500  | 0.90       | 2465     |
| 4684   | 4752          | 4718       | 2200  | 0.90       | 2170     |
| 4518   | 4565          | 4542       | 1950  | 0.86       | 1921     |
| 4324   | 4331          | 4328       | 2000  | 0.90       | 1972     |
| 4071   | 4076          | 4074       | 1800  | 0.88       | 17