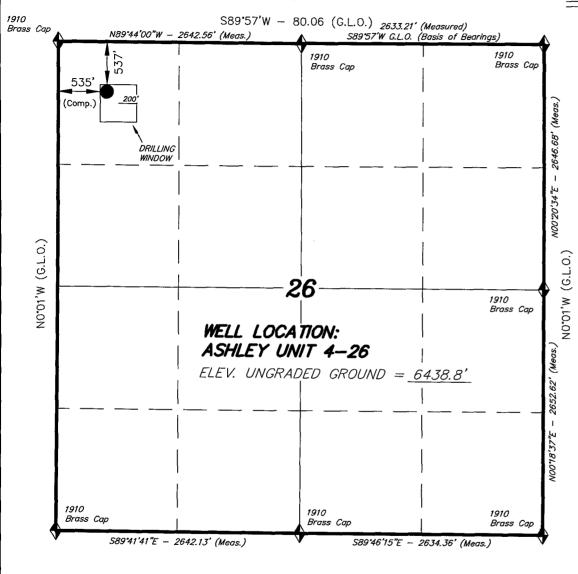

# T9S, R15E, S.L.B.&M.

= SECTION CORNERS LOCATED

BASIS OF ELEV; U.S.G.S. 7-1/2 min QUAD (MYTON SE)

#### NEWFIELD PRODUCTION COMPANY

WELL LOCATION, ASHLEY UNIT 4-26, LOCATED AS SHOWN IN THE NW 1/4 NW 1/4 OF SECTION 26, T9S, R15E, S.L.B.&M. DUCHESNE COUNTY, UTAH.

#### Note:

The Proposed Well head bears S44'36'18"E 757.30'from the Northwest Corner of Section 26.

THIS IS TO CERTIFY THAT OFFE ABOVE PERS WAS PREPARED FROM FIELD NOTES OF ACTUBL SURVEYS MADE BY ME OR UNDER MY SUPERVISION AND THAT THE SAME ARE TRUE AND FORRECT TO THE BEST OF MY KNOWLEDGE AND FELIEF No.189377

#### NEWFIELD PRODUCTION COMPANY ASHLEY FEDERAL #4-26-9-15 NW/NW SECTION 26, T9S, R15E DUCHESNE COUNTY, UTAH