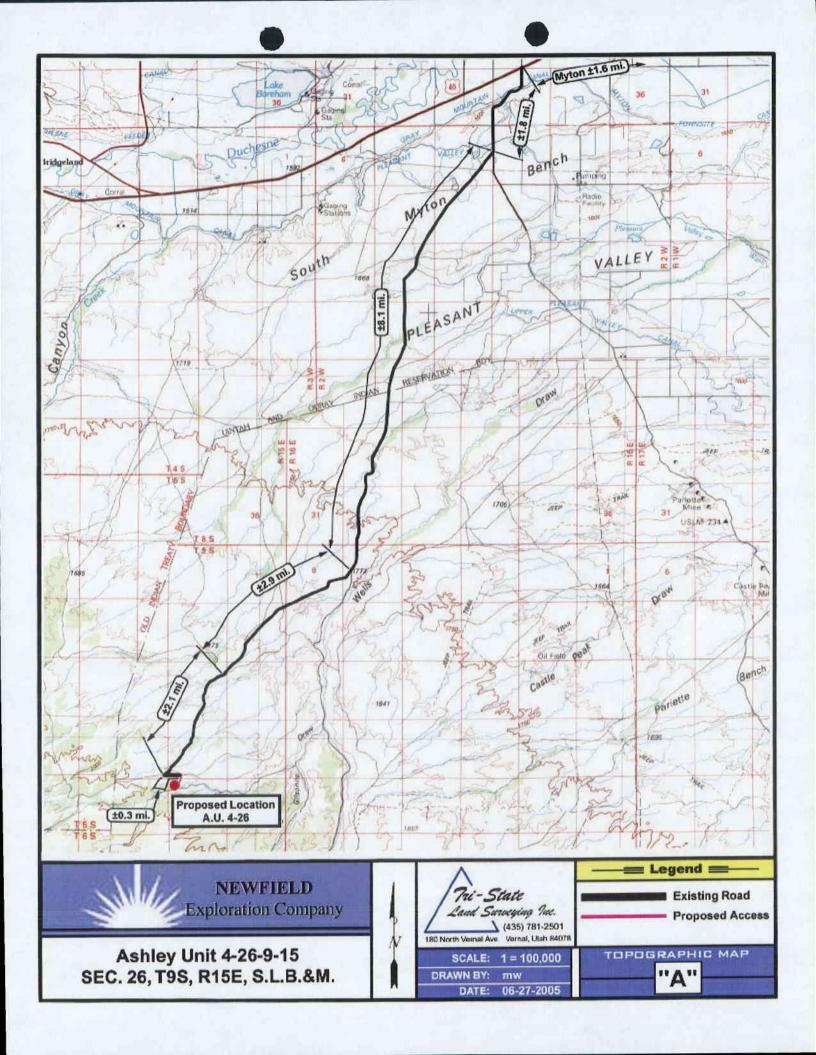

#### 1. EXISTING ROADS

See attached Topographic Map "A"

To reach Newfield Production Company well location site Ashley Federal #4-26-9-15 located in the NW 1/4 NW 1/4 Section 26, T9S, R15E, Duchesne County, Utah:

Proceed southwesterly out of Myton, Utah along Highway 40 - 1.6 miles  $\pm$  to the junction of this highway and UT State Hwy 53; proceed southwesterly along Hwy 53 - 1.8 miles  $\pm$  to it's junction with an existing road to the southwest; proceed southwesterly -13.1 miles  $\pm$  to it's junction with an existing road to the east; proceed easterly -0.3 miles  $\pm$  to it's junction with the beginning of the proposed access road; proceed southwesterly along the proposed access road  $1,000^{\circ} \pm$  to the proposed well location.

#### 2. PLANNED ACCESS ROAD

See Topographic Map "B" for the location of the proposed access road.