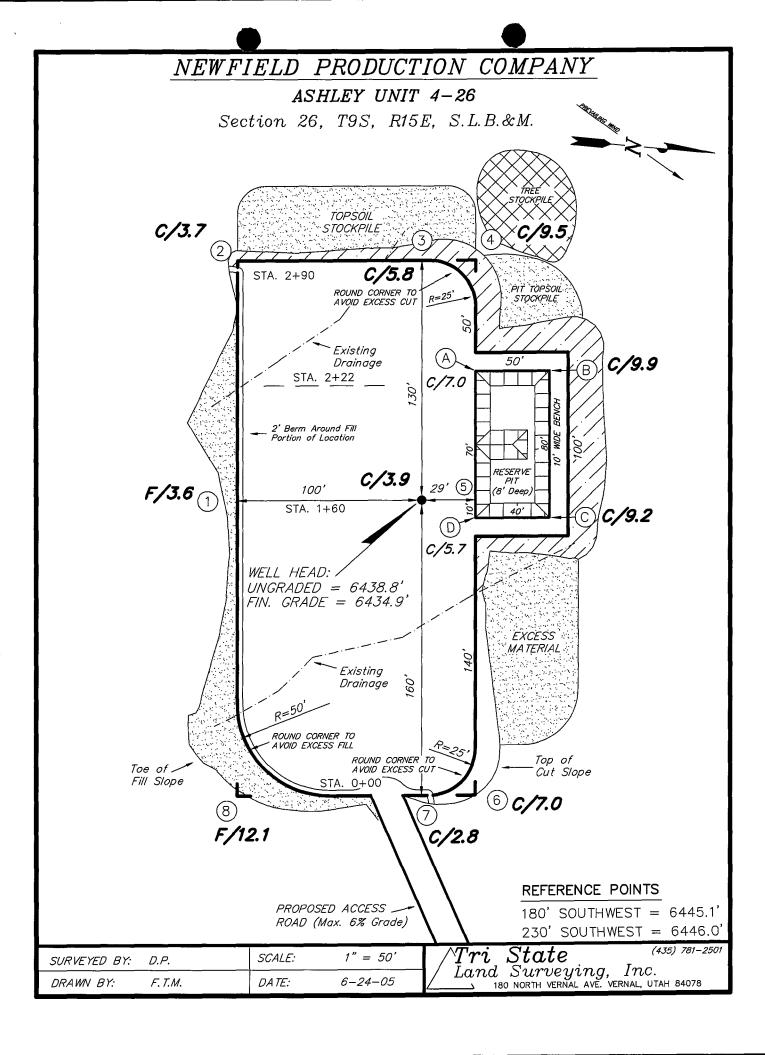

#### NEWFIELD PRODUCTION COMPANY

WELL LOCATION, ASHLEY UNIT 4-26, LOCATED AS SHOWN IN THE NW 1/4 NW 1/4 OF SECTION 26, T9S, R15E, S.L.B.&M. DUCHESNE COUNTY, UTAH.

#### Note:

The Proposed Well head bears S44'36'18"E 757.30'from the Northwest Corner of Section 26.

THIS IS TO CERTIFY THAT OFFE ABOVE PERS WAS PREPARED FROM FIELD NOTES OF ACTUBL SURVEYS MADE BY ME OR UNDER MY SUPERVISION AND THAT THE SAME ARE TRUE AND FORRECT TO THE BEST OF MY KNOWLEDGE AND FELIEF No.189377

#### TRI STATE LAND SURVEYING & CONSULTING

180 NORTH VERNAL AVE. - VERNAL, UTAH 84078 (435) 781-2501

| ( /               |                   |
|-------------------|-------------------|
| SCALE: 1" = 1000' | SURVEYED BY: D.P. |
| DATE: 6-24-05     | DRAWN BY: F.T.M.  |
| NOTES:            | FILE #            |

#### NEWFIELD PRODUCTION COMPANY ASHLEY FEDERAL #4-26-9-15 NW/NW SECTION 26, T9S, R15E DUCHESNE COUNTY, UTAH

#### 9. WELL SITE LAYOUT

See attached Location Layout Diagram.

## NEWFIELD PRODUCTION COMPANY CROSS SECTIONS ASHLEY UNIT 4-26 11 1" = 50'STA. 2+90 20, 11 STA. 2+22 1" = 50'EXISTING GRADE FINISHED GRADE 20, WELL HOLE 1" = 50'STA. 1+60 20, Ш 1" = 50'STA. 0+00 ESTIMATED EARTHWORK QUANTITIES (No Shrink or swell adjustments have been used) (Expressed in Cubic Yards) 6" TOPSOIL **EXCESS** CUT FILL ITEM Topsoil is not included in Pad Cut PAD 3,940 3,940 UNLESS OTHERWISE NOTED PIT 640 640 ALL CUT/FILL SLOPES ARE TOTALS 4,580 3,940 970 640 AT 1.5:1 $rac{\sqrt{Tri}\ State}{Land}$ Surveying, Inc. $\_\_$ 180 NORTH VERNAL AVE. VERNAL, UTAH 84078 (435) 781-2501