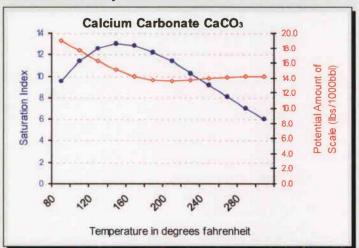

1      | 0.20 |  |
| 300                    | 52.34        | 6.04                                                                     | 14.21 | 0.00      | -1517.60          | 0.02      | -353,21  | -         | -     | 0.23      | -6.33      | 0.20 |  |

Conclusions:

Calcium Carbonate scale is indicated at all temps from 80°F to 300°F

Gypsum Scaling Index is negative from 80°F to 300°F

Calcium Sulfate Scaling Index is negative from 80°F to 300°F

Strontium Sulfate scaling was not evaluated

Barium Sulfate NO CONCLUSION

Notes:

P=36

Multi-Chem Production Chemicals Friday, June 03, 2011

## ATTACHMENT F

4044

multi-chem

#### Multi-Chem Group, LLC

Multi-Chem Analytical Laboratory 1553 East Highway 40 Vernal, UT 84078

#### Scale Prediction Graphs

Well Name: Ashley Federal 4-26-9-15





Temperature in degrees fahrenheit





#### Attachment "G"

## Ashley Federal #4-26-9-15 Proposed Maximum Injection Pressure

|        |               |            |       | Calculated |          |
|--------|---------------|------------|-------|------------|----------|
| Frac I | Interval      |            |       | Frac       |          |
| (fe    | eet)          | Avg. Depth | ISIP  | Gradient   |          |
| Тор    | <b>Bottom</b> | (feet)     | (psi) | (psi/ft)   | Pmax     |
| 5358   | 5370          | 5364       | 2500  | 0.90       | 2465     |
| 4684   | 4752          | 4718       | 2200  | 0.90       | 2170     |
| 4518   | 4565          | 4542       | 1950  | 0.86       | 1921     |
| 4324   | 4331          | 4328       | 2000  | 0.90       | 1972     |
| 4071   | 4076