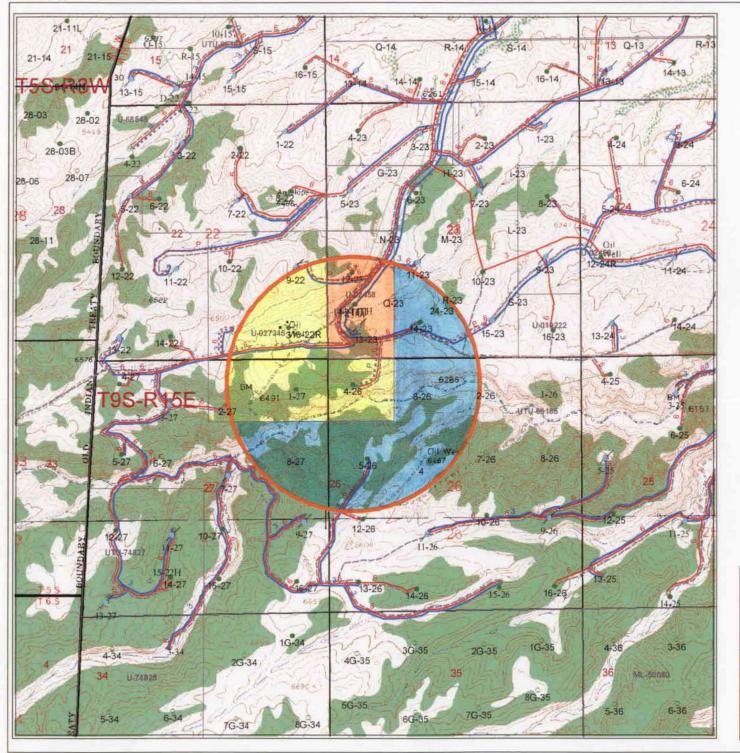

#### 1. EXISTING ROADS

See attached Topographic Map "A"

To reach Newfield Production Company well location site Ashley Federal #4-26-9-15 located in the NW 1/4 NW 1/4 Section 26, T9S, R15E, Duchesne County, Utah:

Proceed southwesterly out of Myton, Utah along Highway 40 - 1.6 miles  $\pm$  to the junction of this highway and UT State Hwy 53; proceed southwesterly along Hwy 53 - 1.8 miles  $\pm$  to it's junction with an existing road to the southwest; proceed southwesterly -13.1 miles  $\pm$  to it's junction with an existing road to the east; proceed easterly -0.3 miles  $\pm$  to it's junction with the beginning of the proposed access road; proceed southwesterly along the proposed access road  $1,000^{\circ} \pm$  to the proposed well location.

#### 2. PLANNED ACCESS ROAD

See Topographic Map "B" for the location of the proposed access road.

#### 3. LOCATION OF EXISTING WELLS

Refer to Exhibit "B".

For the Ashley Federal #4-26-9-15 Newfield Production Company requests 300' of disturbed area be granted in Lease UTU-02458 and 700' of disturbed area be granted in Lease UTU-027345 to allow for construction of the proposed access road. **Refer to Topographic Map "B".** The proposed access road will be an 18' crown road (9' either side of the centerline) with drainage ditches along either side of the proposed road whether it is deemed necessary in order to handle any run-off from normal meteorological conditions that are prevalent to this area. The maximum grade will be less than 8%. There will be no culverts required along this access road. There will be barrow ditches and turnouts as needed along this road. There are no fences encountered along this proposed road. There will be no new gates or cattle guards required. All construction material for this access road will be borrowed material accumulated during construction of the access road.

Newfield Production Company requests 300' of disturbed area be granted in Lease UTU-02458 and 700' of disturbed area be granted in Lease UTU-027345 to allow for construction of the proposed gas lines. It is proposed that the disturbed area will be 50' wide to allow for construction of a 6" gas gathering line, and a 3" poly fuel gas line. Both lines will tie in to the existing pipeline infrastructure. **Refer to Topographic Map "C."** For a ROW plan of development, please refer to the Monument Butte Field SOP.