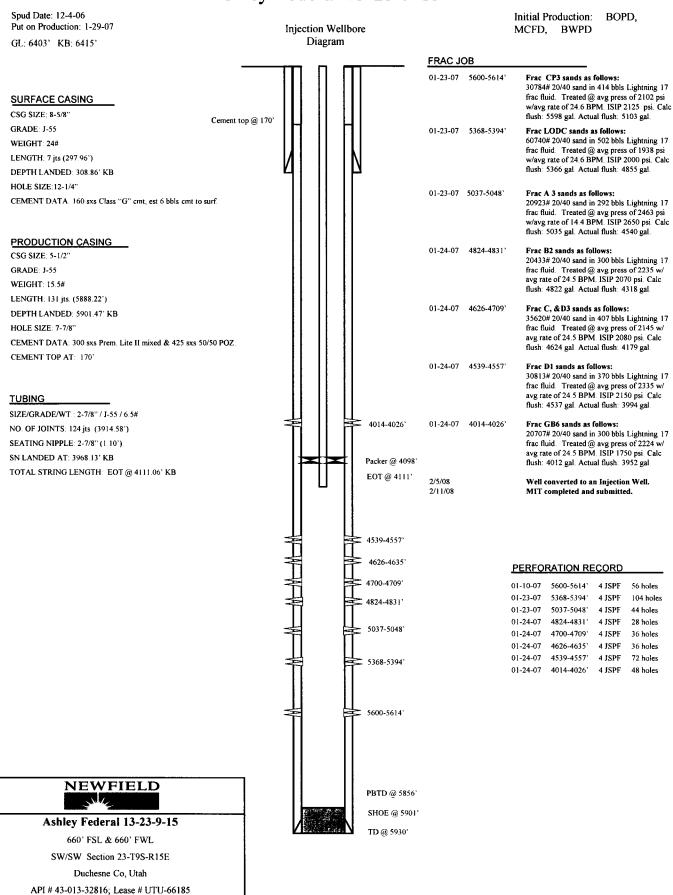

#### 4. PROPOSED CASING PROGRAM

Please refer to the Monument Butte Field Standard Operation Procedure (SOP).

#### 9. <u>ANTICIPATED ABNORMAL PRESSURE OR TEMPERATURE:</u>

The anticipated maximum bottom hole pressure is 1800 psi. It is not anticipated that abnormal temperatures will be encountered.