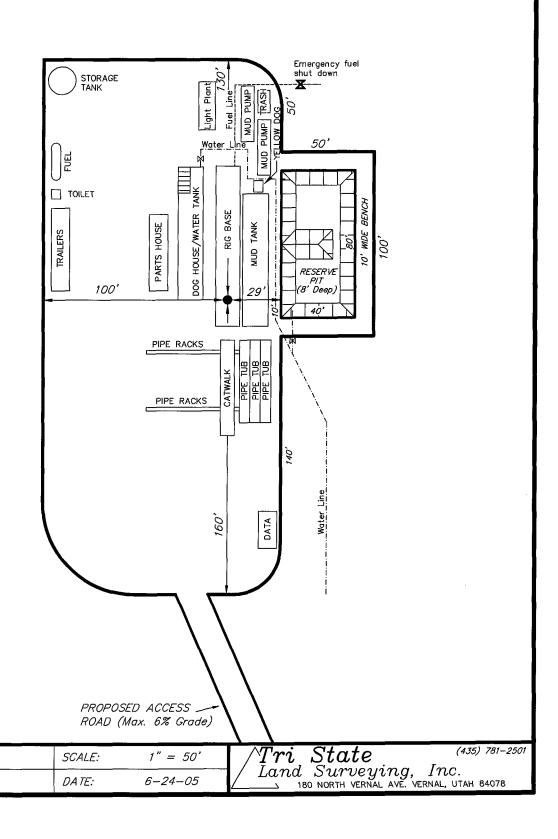

#### 9. WELL SITE LAYOUT

See attached Location Layout Diagram.

#### 4. LOCATION OF EXISTING AND/OR PROPOSED FACILITIES

All permanent surfaces equipment will be painted Olive Black.

Please refer to the Monument Butte Field Standard Operating Procedure (SOP).