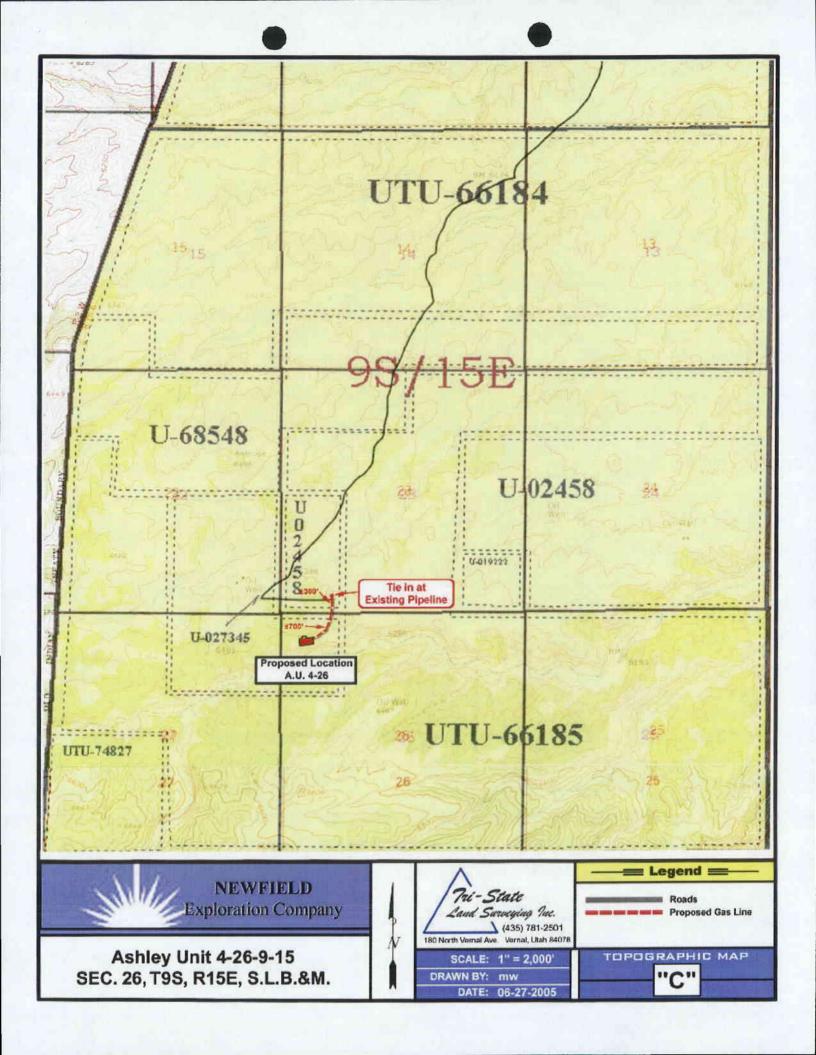

#### 1. EXISTING ROADS

See attached Topographic Map "A"

To reach Newfield Production Company well location site Ashley Federal #4-26-9-15 located in the NW 1/4 NW 1/4 Section 26, T9S, R15E, Duchesne County, Utah:

Proceed southwesterly out of Myton, Utah along Highway 40 - 1.6 miles  $\pm$  to the junction of this highway and UT State Hwy 53; proceed southwesterly along Hwy 53 - 1.8 miles  $\pm$  to it's junction with an existing road to the southwest; proceed southwesterly -13.1 miles  $\pm$  to it's junction with an existing road to the east; proceed easterly -0.3 miles  $\pm$  to it's junction with the beginning of the proposed access road; proceed southwesterly along the proposed access road  $1,000^{\circ} \pm$  to the proposed well location.

#### 2. PLANNED ACCESS ROAD

See Topographic Map "B" for the location of the proposed access road.

For the Ashley Federal #4-26-9-15 Newfield Production Company requests 300' of disturbed area be granted in Lease UTU-02458 and 700' of disturbed area be granted in Lease UTU-027345 to allow for construction of the proposed access road. **Refer to Topographic Map "B".** The proposed access road will be an 18' crown road (9' either side of the centerline) with drainage ditches along either side of the proposed road whether it is deemed necessary in order to handle any run-off from normal meteorological conditions that are prevalent to this area. The maximum grade will be less than 8%. There will be no culverts required along this access road. There will be barrow ditches and turnouts as needed along this road. There are no fences encountered along this proposed road. There will be no new gates or cattle guards required. All construction material for this access road will be borrowed material accumulated during construction of the access road.

Newfield Production Company requests 300' of disturbed area be granted in Lease UTU-02458 and 700' of disturbed area be granted in Lease UTU-027345 to allow for construction of the proposed gas lines. It is proposed that the disturbed area will be 50' wide to allow for construction of a 6" gas gathering line, and a 3" poly fuel gas line. Both lines will tie in to the existing pipeline infrastructure. **Refer to Topographic Map "C."** For a ROW plan of development, please refer to the Monument Butte Field SOP.