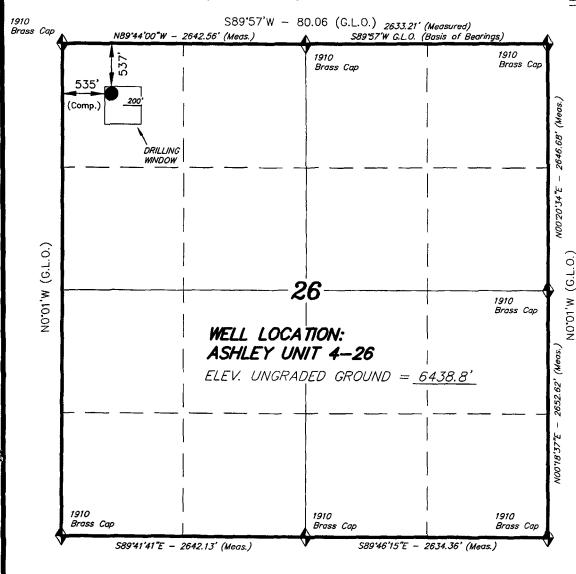

# T9S, R15E, S.L.B.&M.

= SECTION CORNERS LOCATED

BASIS OF ELEV; U.S.G.S. 7-1/2 min QUAD (MYTON SE)

#### NEWFIELD PRODUCTION COMPANY

WELL LOCATION, ASHLEY UNIT 4-26, LOCATED AS SHOWN IN THE NW 1/4 NW 1/4 OF SECTION 26, T9S, R15E, S.L.B.&M. DUCHESNE COUNTY, UTAH.

#### Note:

The Proposed Well head bears S44'36'18"E 757.30'from the Northwest Corner of Section 26.

THIS IS TO CERTIFY THAT OFFE ABOVE PERS WAS PREPARED FROM FIELD NOTES OF ACTUBL SURVEYS MADE BY ME OR UNDER MY SUPERVISION AND THAT THE SAME ARE TRUE AND FORRECT TO THE BEST OF MY KNOWLEDGE AND FELIEF No.189377

#### TRI STATE LAND SURVEYING & CONSULTING

180 NORTH VERNAL AVE. - VERNAL, UTAH 84078 (435) 781-2501

| ( /               |                   |
|-------------------|-------------------|
| SCALE: 1" = 1000' | SURVEYED BY: D.P. |
| DATE: 6-24-05     | DRAWN BY: F.T.M.  |
| NOTES:            | FILE #            |

#### NEWFIELD PRODUCTION COMPANY ASHLEY FEDERAL #4-26-9-15 NW/NW SECTION 26, T9S, R15E DUCHESNE COUNTY, UTAH