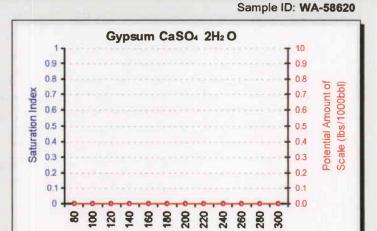

| 0.20 |  |
| 300                    | 52.34        | 6.04                                                                     | 14.21 | 0.00      | -1517.60          | 0.02      | -353,21  | -         | -     | 0.23      | -6.33      | 0.20 |  |

Conclusions:

Calcium Carbonate scale is indicated at all temps from 80°F to 300°F

Gypsum Scaling Index is negative from 80°F to 300°F

Calcium Sulfate Scaling Index is negative from 80°F to 300°F

Strontium Sulfate scaling was not evaluated

Barium Sulfate NO CONCLUSION

Notes:

P=36

Multi-Chem Production Chemicals Friday, June 03, 2011

## ATTACHMENT F

4044

multi-chem

#### Multi-Chem Group, LLC

Multi-Chem Analytical Laboratory 1553 East Highway 40 Vernal, UT 84078

#### Scale Prediction Graphs

Well Name: Ashley Federal 4-26-9-15





Temperature in degrees fahrenheit





#### Attachment "G"

## Ashley Federal #4-26-9-15 Proposed Maximum Injection Pressure

|        |               |            |       | Calculated |          |
|--------|---------------|------------|-------|------------|----------|
| Frac I | Interval      |            |       | Frac       |          |
| (fe    | eet)          | Avg. Depth | ISIP  | Gradient   |          |
| Тор    | <b>Bottom</b> | (feet)     | (psi) | (psi/ft)   | Pmax     |
| 5358   | 5370          | 5364       | 2500  | 0.90       | 2465     |
| 4684   | 4752          | 4718       | 2200  | 0.90       | 2170     |
| 4518   | 4565          | 4542       | 1950  | 0.86       | 1921     |
| 4324   | 4331          | 4328       | 2000  | 0.90       | 1972     |
| 4071   | 4076