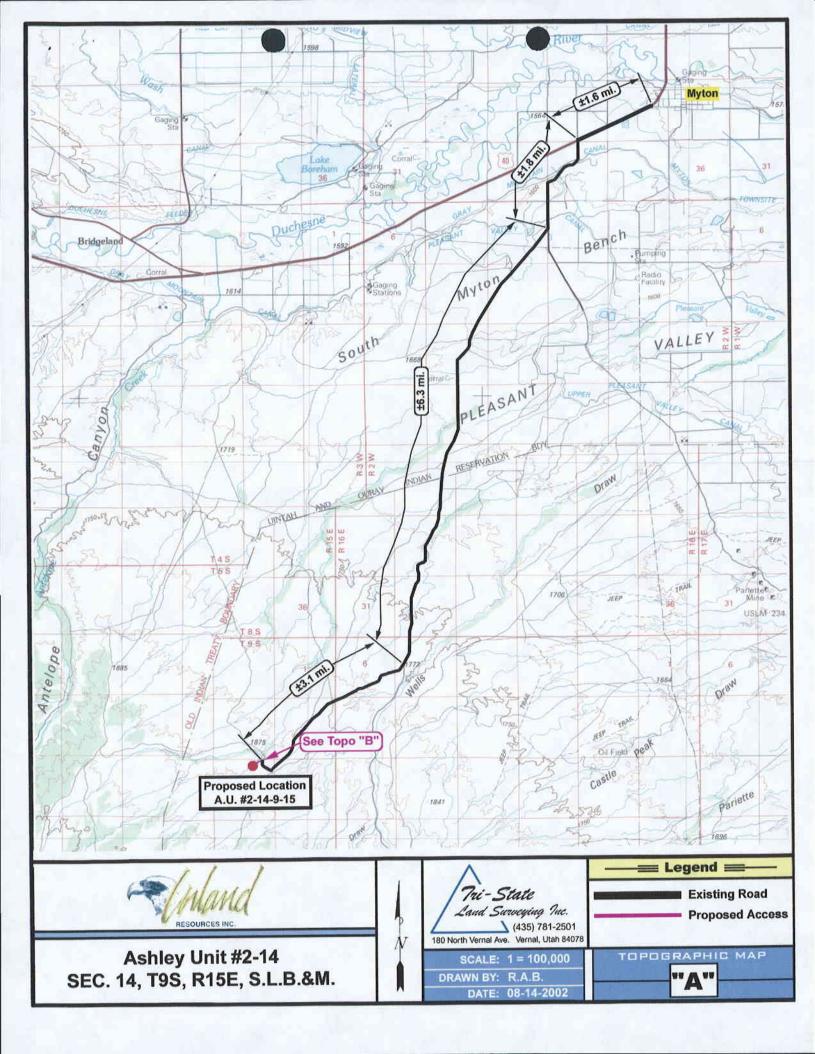

January 16, 2003

State of Utah
Division of Oil, Gas & Mining
Attn: Diana Mason
1594 West North Temple - Suite 1210
P.O. Box 145801
Salt Lake City, Utah 84114-5801

Trandie Crozes

RE: Applications for Permit to Drill: Ashley Federal 1-14, 2-14, 3-14, 4-14, 8-14, 9-14, and 10-14-9-15.