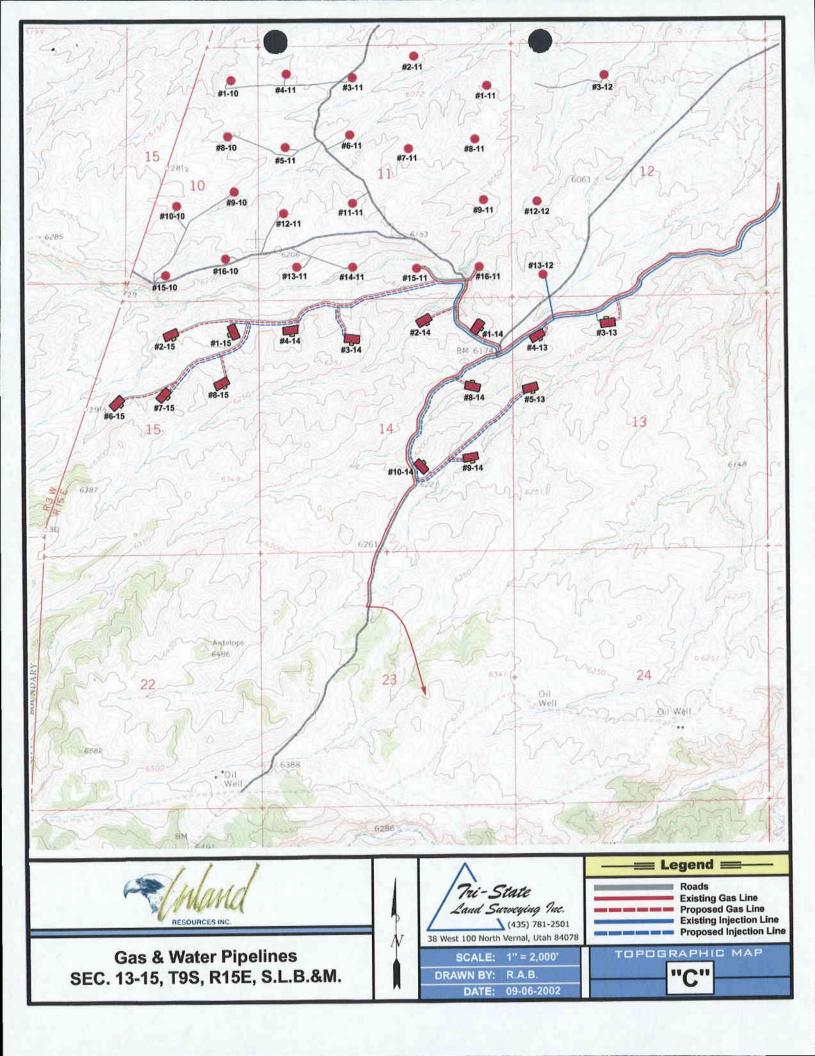

January 16, 2003

State of Utah
Division of Oil, Gas & Mining
Attn: Diana Mason
1594 West North Temple - Suite 1210
P.O. Box 145801
Salt Lake City, Utah 84114-5801

Trandie Crozes

RE: Applications for Permit to Drill: Ashley Federal 1-14, 2-14, 3-14, 4-14, 8-14, 9-14, and 10-14-9-15.