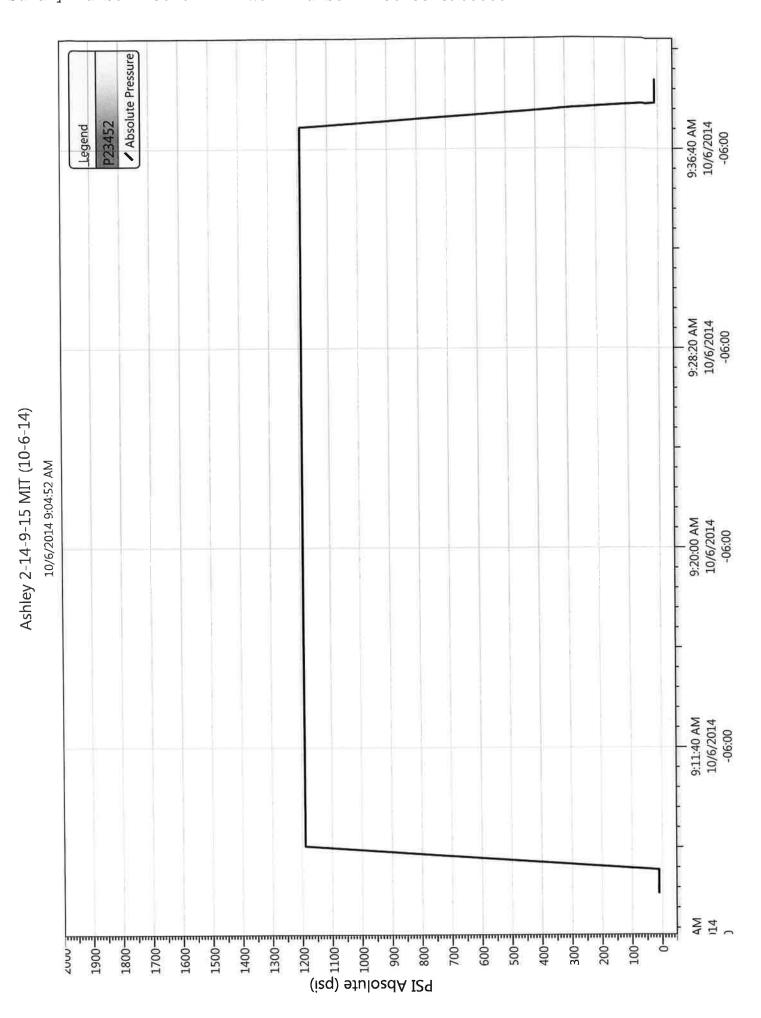

|                 | _ psig       |
|                          | 40 _                                     |                 | _ psig       |
|                          | 45                                       |                 | _ psig       |
|                          | 50 _                                     |                 | _ psig       |
|                          | 55 _                                     |                 | _ psig       |
|                          | 60 min _                                 |                 | _ psig       |
| Tub                      | ing pressure: _                          | 0               | _ psig       |
|                          | Result:                                  | Pass            | Fail         |



# NEWFIELD

Job Detail Summary Report

# Well Name: Ashley 2-14-9-15

| Well Maille. Asi                      | Asiney 2-14-3-13                                            |             |       |                                                                                                                                                                                                                                                                                                                            |