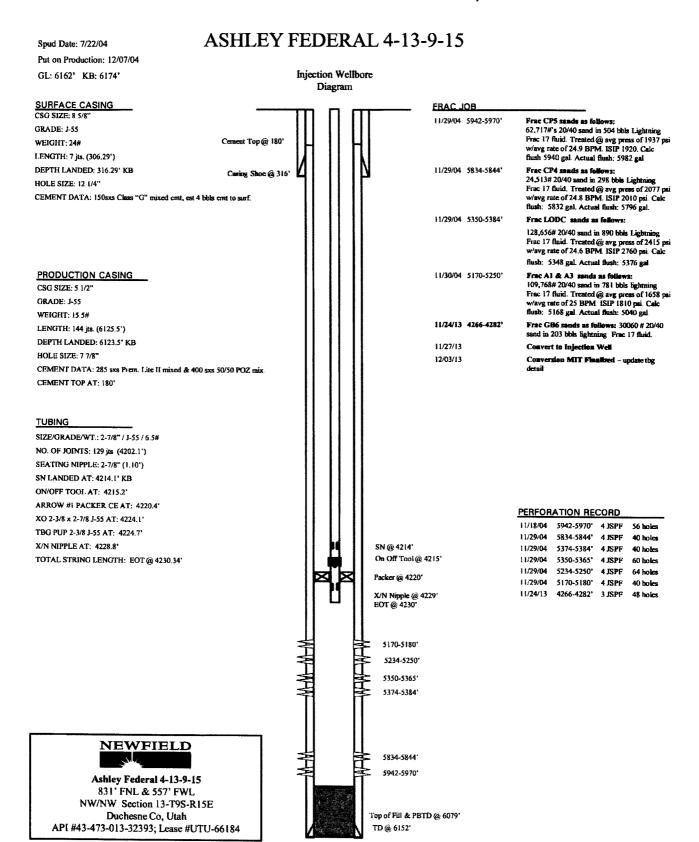

January 16, 2003

State of Utah
Division of Oil, Gas & Mining
Attn: Diana Mason
1594 West North Temple - Suite 1210
P.O. Box 145801
Salt Lake City, Utah 84114-5801

Trandie Crozes

RE: Applications for Permit to Drill: Ashley Federal 1-14, 2-14, 3-14, 4-14, 8-14, 9-14, and 10-14-9-15.