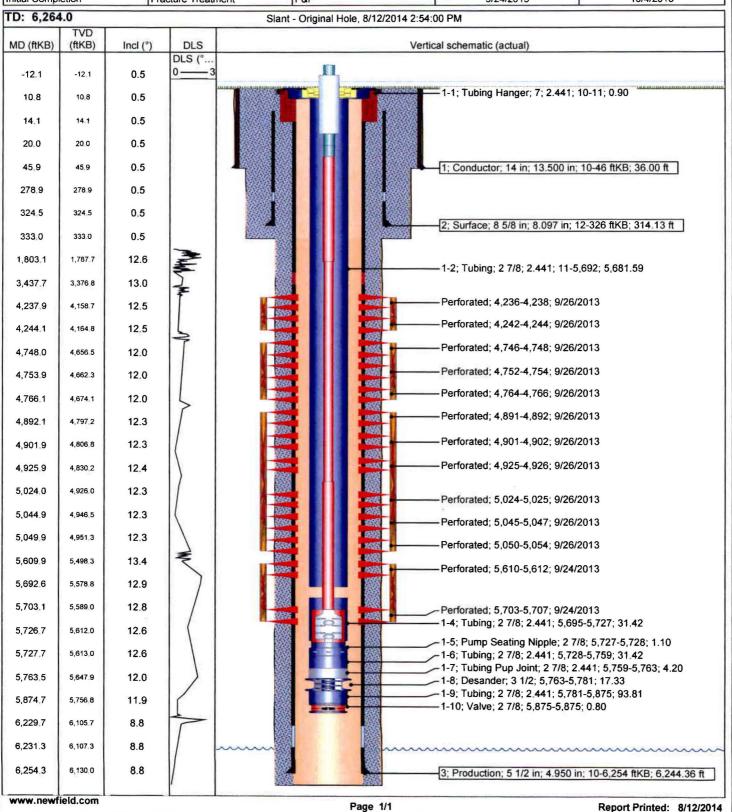

January 16, 2003

State of Utah
Division of Oil, Gas & Mining
Attn: Diana Mason
1594 West North Temple - Suite 1210
P.O. Box 145801
Salt Lake City, Utah 84114-5801

Trandie Crozes

RE: Applications for Permit to Drill: Ashley Federal 1-14, 2-14, 3-14, 4-14, 8-14, 9-14, and 10-14-9-15.