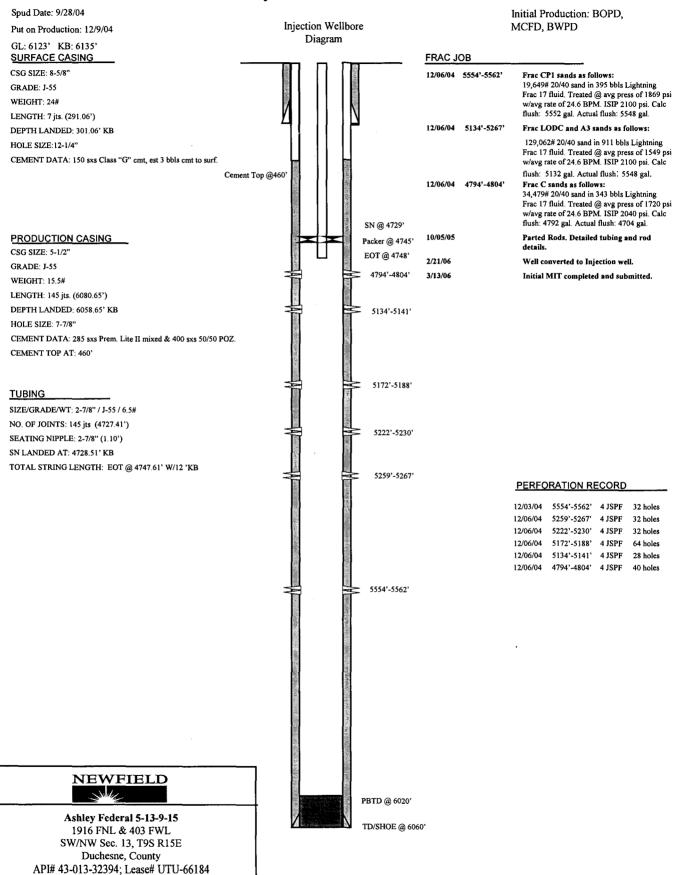

January 16, 2003

State of Utah
Division of Oil, Gas & Mining
Attn: Diana Mason
1594 West North Temple - Suite 1210
P.O. Box 145801
Salt Lake City, Utah 84114-5801

Trandie Crozes

RE: Applications for Permit to Drill: Ashley Federal 1-14, 2-14, 3-14, 4-14, 8-14, 9-14, and 10-14-9-15.