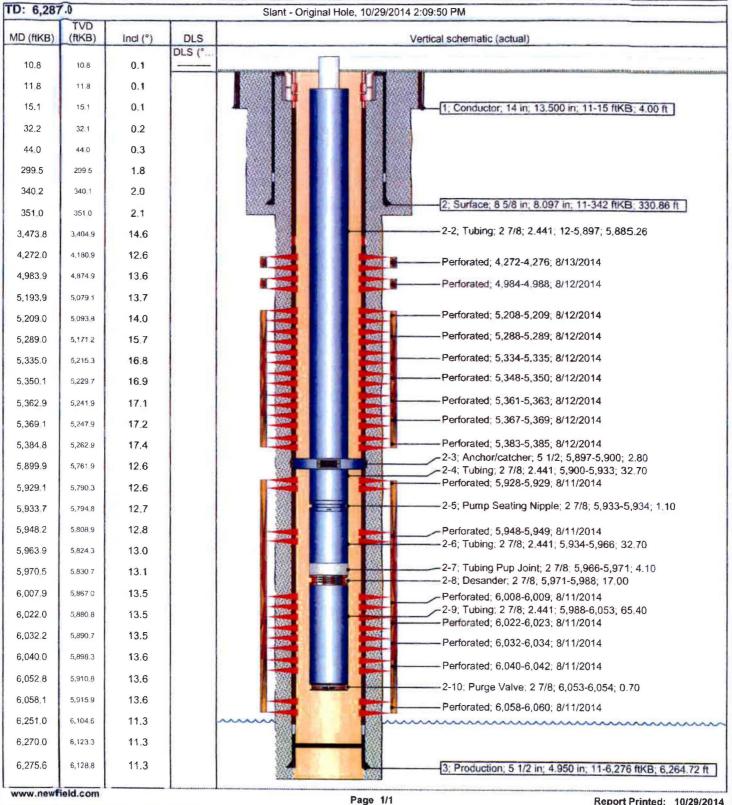

January 16, 2003

State of Utah
Division of Oil, Gas & Mining
Attn: Diana Mason
1594 West North Temple - Suite 1210
P.O. Box 145801
Salt Lake City, Utah 84114-5801

Trandie Crozes

RE: Applications for Permit to Drill: Ashley Federal 1-14, 2-14, 3-14, 4-14, 8-14, 9-14, and 10-14-9-15.