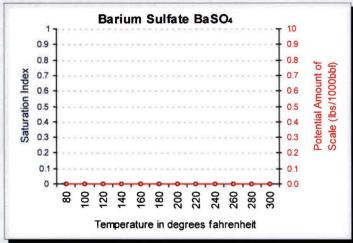

January 16, 2003

State of Utah
Division of Oil, Gas & Mining
Attn: Diana Mason
1594 West North Temple - Suite 1210
P.O. Box 145801
Salt Lake City, Utah 84114-5801

Trandie Crozes

RE: Applications for Permit to Drill: Ashley Federal 1-14, 2-14, 3-14, 4-14, 8-14, 9-14, and 10-14-9-15.