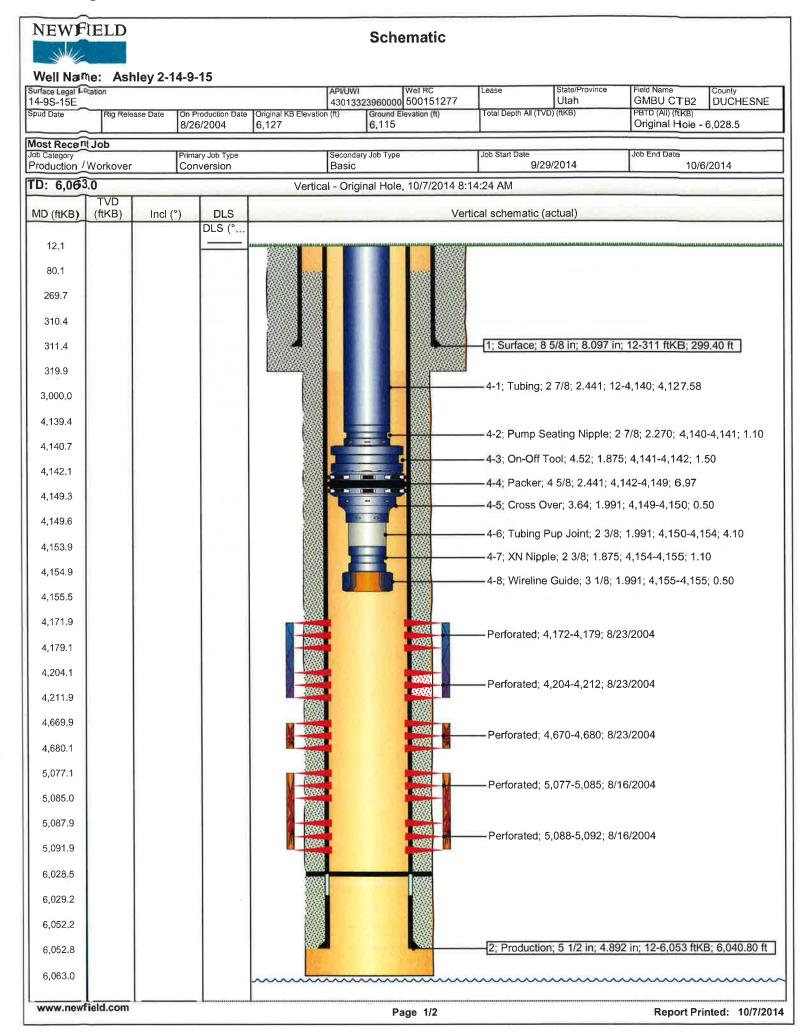

|                                                                                                                                                                                                                                                                                                                                                                                                                                                                                                                                                              |

Report Printed: 10/7/2014

Page 1/1

www.newfield.com





# Newfield Wellbore Diagram Data Ashley 2-14-9-15

| Surface Legal Location<br>14-9S-15E                       |                                       |                                              |                  |                    | 43013323960000              |                                | Lease                   | · · · · · · · · · · · · · · · · · · · |
|-----------------------------------------------------------|---------------------------------------|----------------------------------------------|------------------|--------------------|-----------------------------|--------------------------------|-------------------------|---------------------------------------|
| County<br>DUCHESNE                                        |                                       | State/P