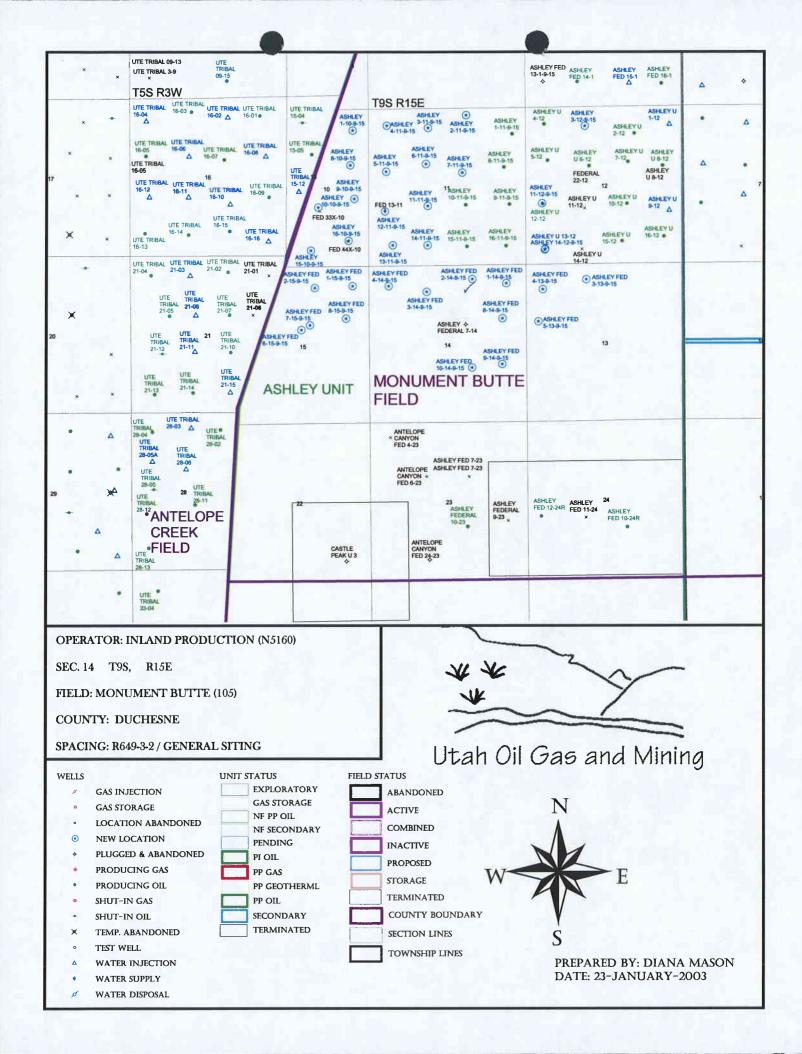

January 16, 2003

State of Utah
Division of Oil, Gas & Mining
Attn: Diana Mason
1594 West North Temple - Suite 1210
P.O. Box 145801
Salt Lake City, Utah 84114-5801

Trandie Crozes

RE: Applications for Permit to Drill: Ashley Federal 1-14, 2-14, 3-14, 4-14, 8-14, 9-14, and 10-14-9-15.