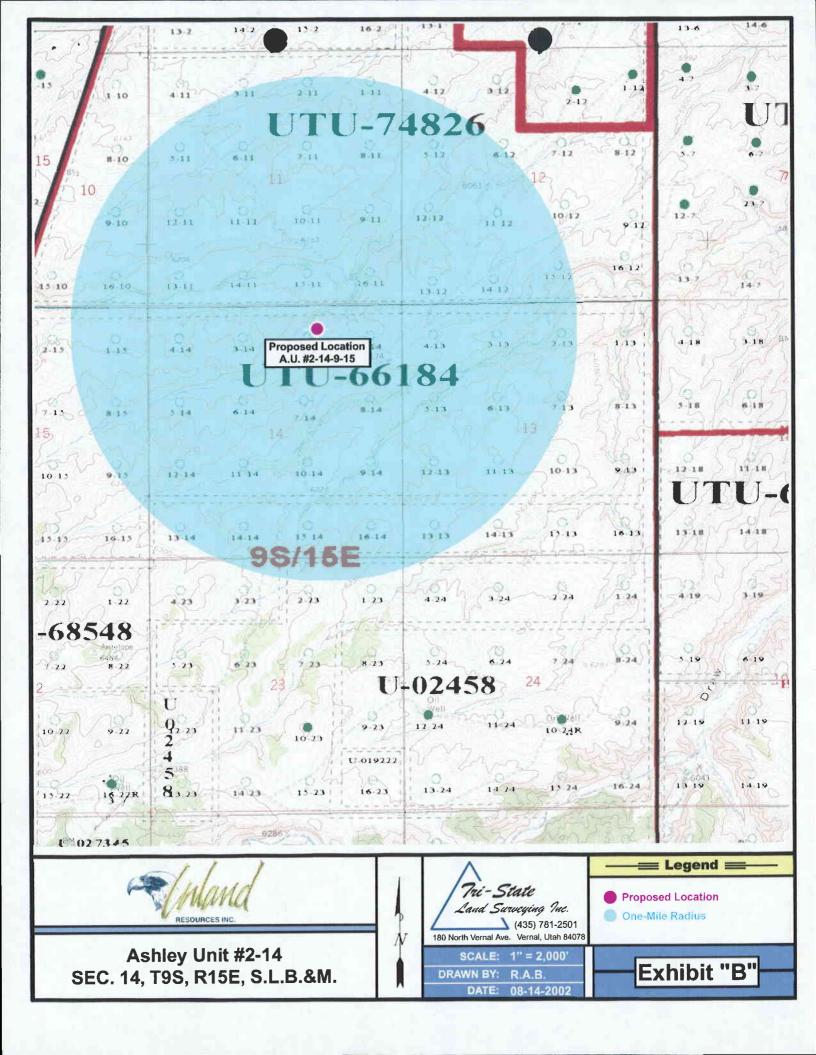

January 16, 2003

State of Utah
Division of Oil, Gas & Mining
Attn: Diana Mason
1594 West North Temple - Suite 1210
P.O. Box 145801
Salt Lake City, Utah 84114-5801

Trandie Crozes

RE: Applications for Permit to Drill: Ashley Federal 1-14, 2-14, 3-14, 4-14, 8-14, 9-14, and 10-14-9-15.