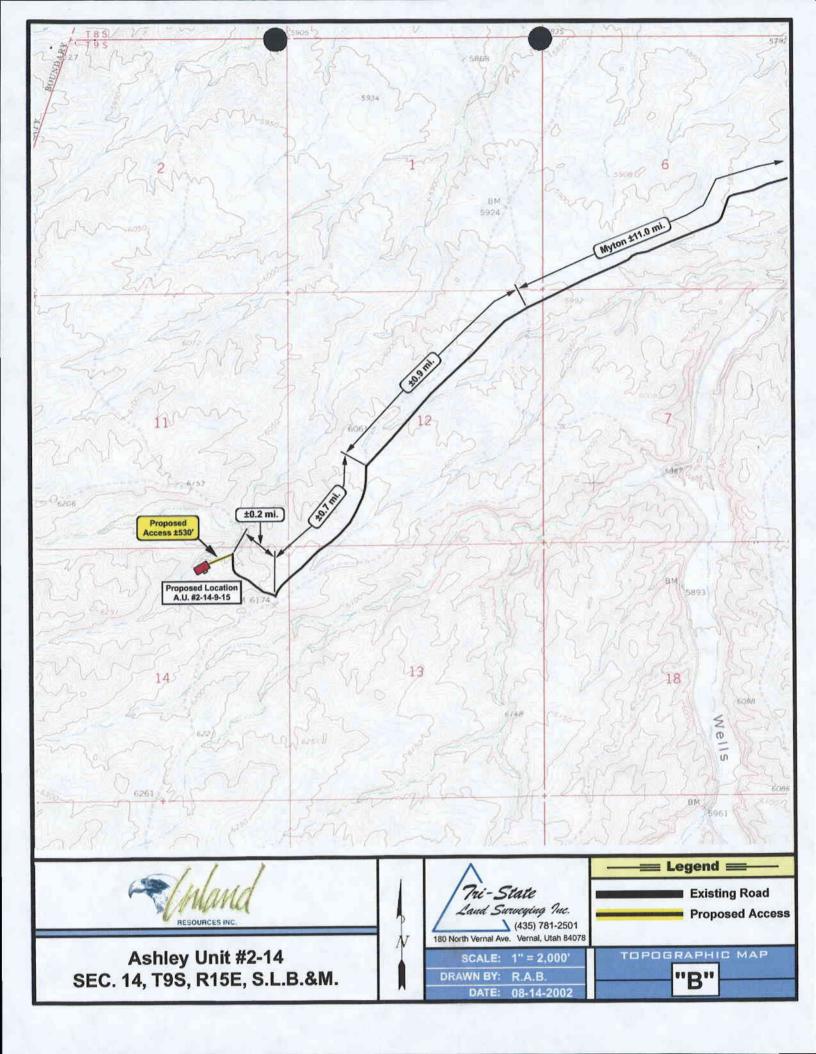

January 16, 2003

State of Utah
Division of Oil, Gas & Mining
Attn: Diana Mason
1594 West North Temple - Suite 1210
P.O. Box 145801
Salt Lake City, Utah 84114-5801

Trandie Crozes

RE: Applications for Permit to Drill: Ashley Federal 1-14, 2-14, 3-14, 4-14, 8-14, 9-14, and 10-14-9-15.