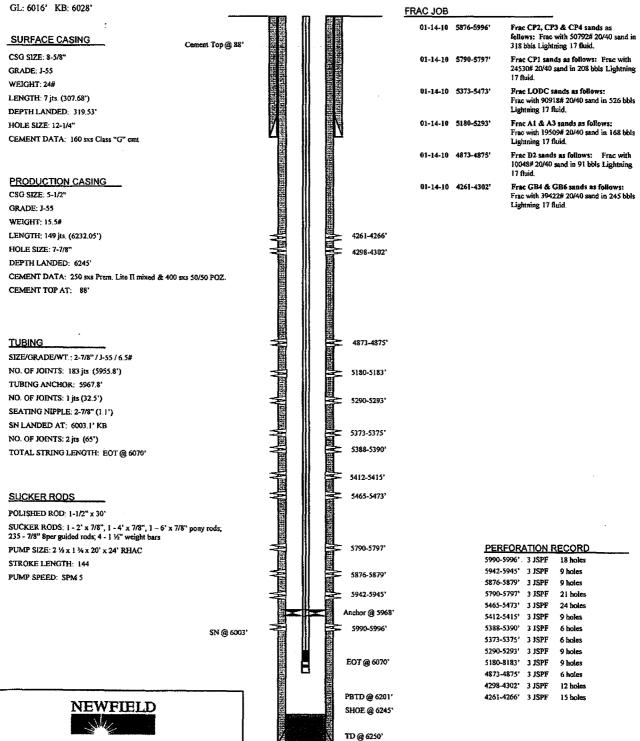

January 16, 2003

State of Utah
Division of Oil, Gas & Mining
Attn: Diana Mason
1594 West North Temple - Suite 1210
P.O. Box 145801
Salt Lake City, Utah 84114-5801

Trandie Crozes

RE: Applications for Permit to Drill: Ashley Federal 1-14, 2-14, 3-14, 4-14, 8-14, 9-14, and 10-14-9-15.