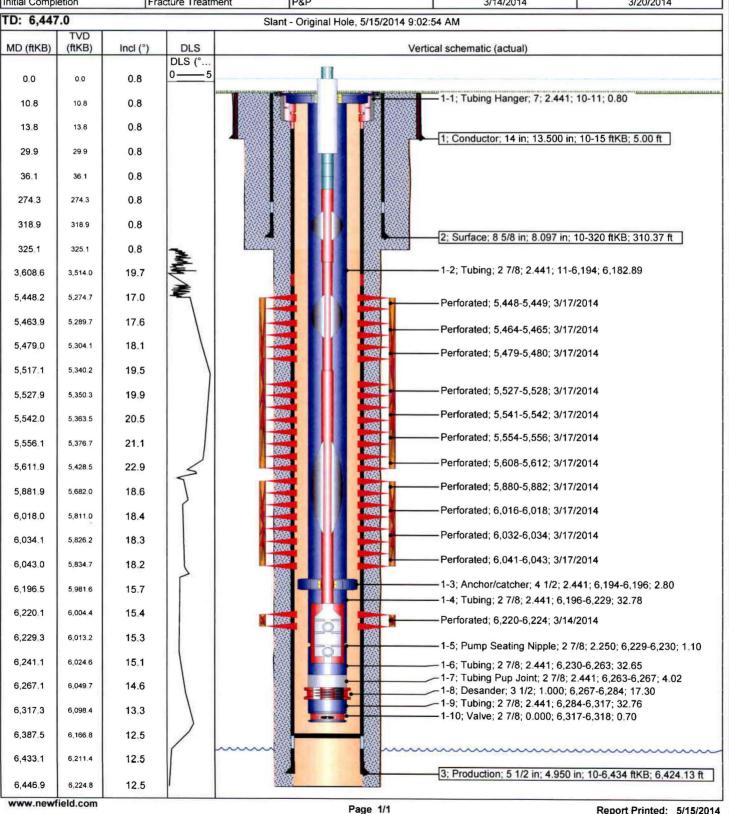

January 16, 2003

State of Utah
Division of Oil, Gas & Mining
Attn: Diana Mason
1594 West North Temple - Suite 1210
P.O. Box 145801
Salt Lake City, Utah 84114-5801

Trandie Crozes

RE: Applications for Permit to Drill: Ashley Federal 1-14, 2-14, 3-14, 4-14, 8-14, 9-14, and 10-14-9-15.