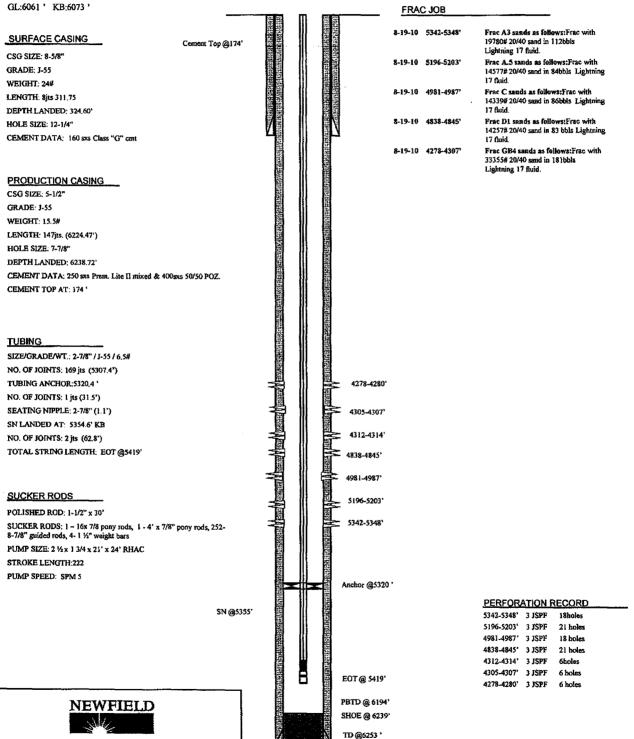

4223' Conversion MIT Finalized - update the TBG PUP 2-3/8 J-55 AT: 4227.7 detail X/N NIPPLE AT: 4231.9° X/N Nipple @ 4232' EOT @ 4233 TOTAL STRING LENGTH: EOT @ 4233.4' 4288-4292 PERFORATION RECORD 11/12/01 4989'-5003' 4 JSPF 4784-4788\* 11/12/01 4931'-4935' 4 JSPF 16 boles 4288-4292' 4 JSPF 16 holes 6/23/08 4931'-4935' 6/23/08 4784-4788' 4 ISPF 16 holes 4989'-5003' 6/23/08 5210-5214' 4 JSPF 16 holes 6/23/08 5310-5314' 4 JSPF 16 holes 6/23/08 5732-5744' 4 ISPE 48 hotes 5210-5214' 6/23/08 5808-5814" 4 JSPF 5310-5314 5732-5744 5808-5814

PBTD @ 6042'

TD @ 6073

Ashley Federal 10-11-9-15 2027' FSL & 2018' FEL NWSE Section 11-T9S-R15E Duchesne Co, Utah API #43-013-32217; Lease #UTU-74826

Attachment E-2

## Ashley Fed S-11-9-15

Spud Date: 7-21-10 Put on Production:8-19-10

Wellbore Diagram





Ashley Fed S -11 -9-15 SL: 2025 FSL & 1991 FEL (NW/SE) Section 11, T9S, R15 Duchesne Co, Utah API # 43-013-33877; Lease # UTU-74826

# ATTACHMENT E-3

## Ashley Federal 1-14-9-15



Sundry Number: 45722 API Well Number: 43013323930000 Attackment E-4



# ATTACHMENT E-5

## Ashley Federal 5-13-9-15



Sundry Number: 53577 API Well Number: 43013324660000

Attachment E-6

Report Printed: 7/16/2014





# ATTACHMENT E-7

## Ashley Federal 3-14-9-15

Spud Date: 10/24/03 Initial Production: 132 BOPD, Put on Production: 12/12/03 Injection Wellbore 128 MCFD, 20 BWPD Diagram GL 6200' KB: 6212' SURFACE CASING FRAC JOB CSG SIZE: 8-5/8" 12/5/03 5958'-6006 Frac CP5 and BS sands as follows: 39,215# 20/40 sand in 401 bbls Lightning 17 GRADE: J-55 fluid. Treated @ avg press of 2080 psi WEIGHT: 24# w/a