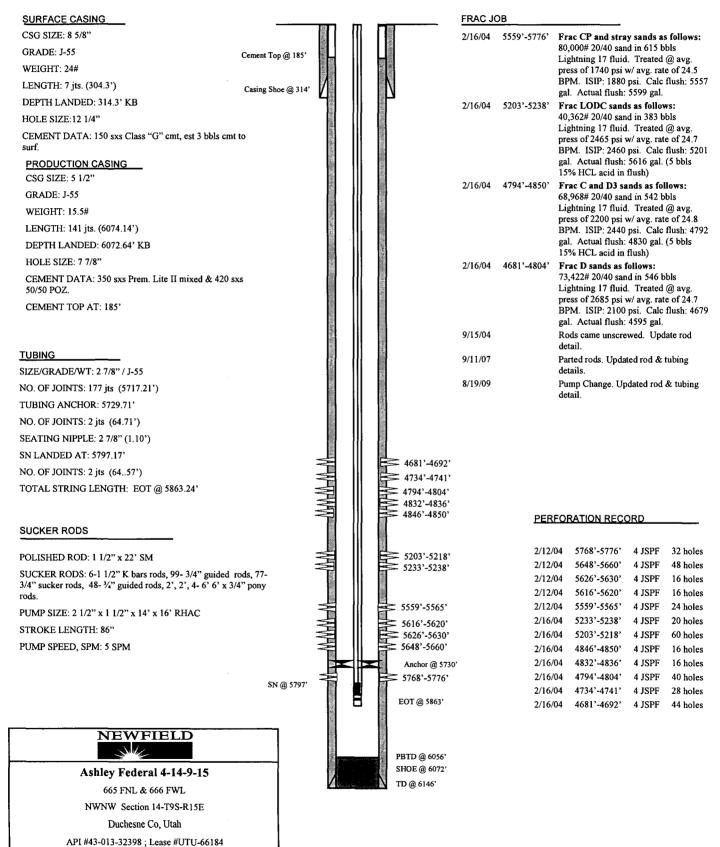

January 16, 2003

State of Utah
Division of Oil, Gas & Mining
Attn: Diana Mason
1594 West North Temple - Suite 1210
P.O. Box 145801
Salt Lake City, Utah 84114-5801

Trandie Crozes

RE: Applications for Permit to Drill: Ashley Federal 1-14, 2-14, 3-14, 4-14, 8-14, 9-14, and 10-14-9-15.