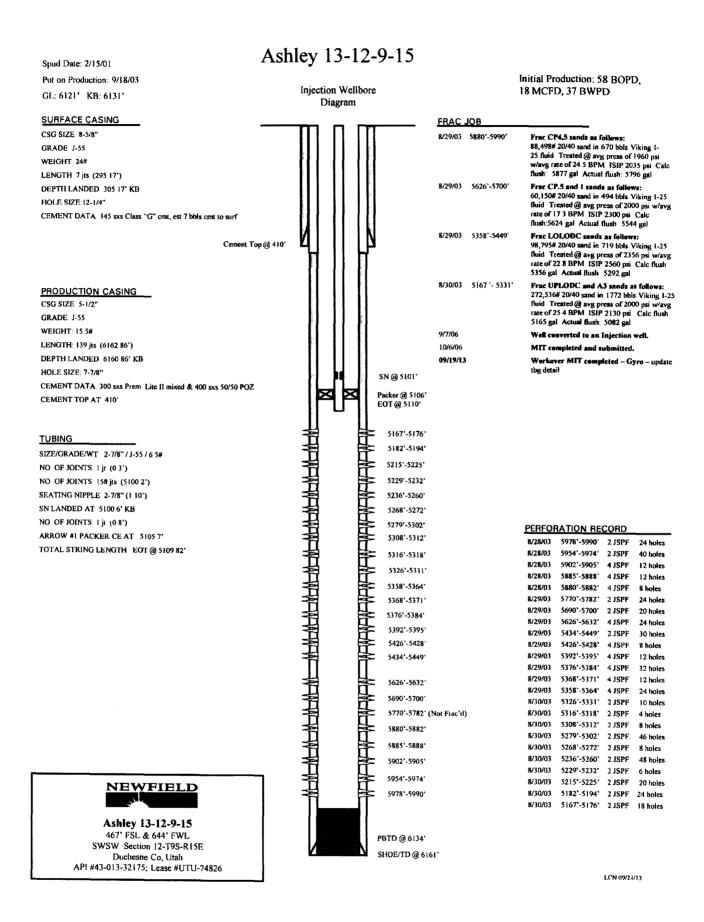

January 16, 2003

State of Utah
Division of Oil, Gas & Mining
Attn: Diana Mason
1594 West North Temple - Suite 1210
P.O. Box 145801
Salt Lake City, Utah 84114-5801

Trandie Crozes

RE: Applications for Permit to Drill: Ashley Federal 1-14, 2-14, 3-14, 4-14, 8-14, 9-14, and 10-14-9-15.