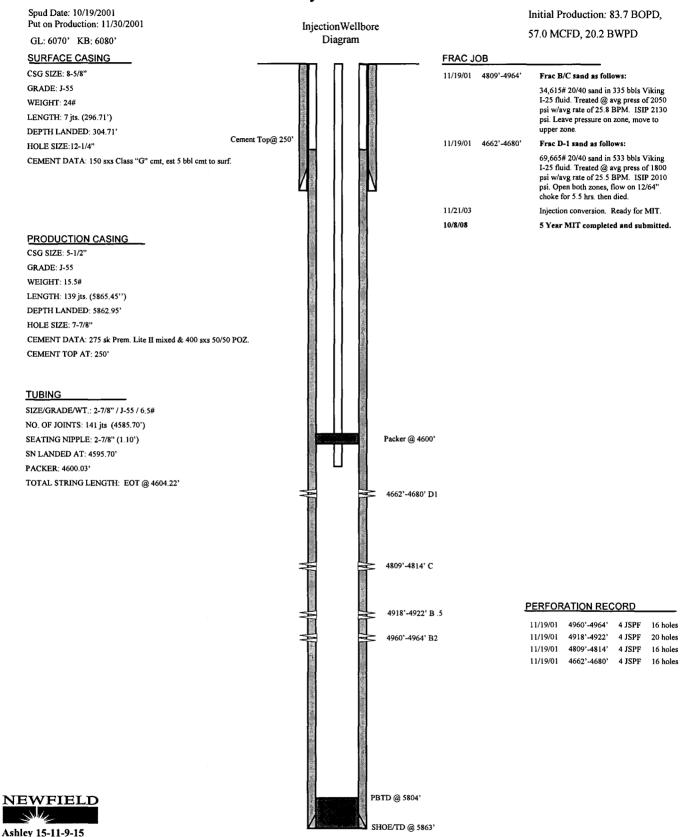

January 16, 2003

State of Utah
Division of Oil, Gas & Mining
Attn: Diana Mason
1594 West North Temple - Suite 1210
P.O. Box 145801
Salt Lake City, Utah 84114-5801

Trandie Crozes

RE: Applications for Permit to Drill: Ashley Federal 1-14, 2-14, 3-14, 4-14, 8-14, 9-14, and 10-14-9-15.