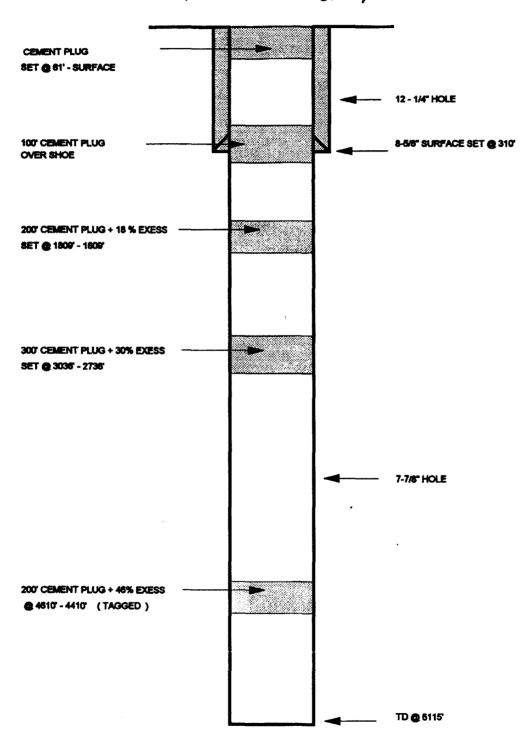

January 16, 2003

State of Utah
Division of Oil, Gas & Mining
Attn: Diana Mason
1594 West North Temple - Suite 1210
P.O. Box 145801
Salt Lake City, Utah 84114-5801

Trandie Crozes

RE: Applications for Permit to Drill: Ashley Federal 1-14, 2-14, 3-14, 4-14, 8-14, 9-14, and 10-14-9-15.