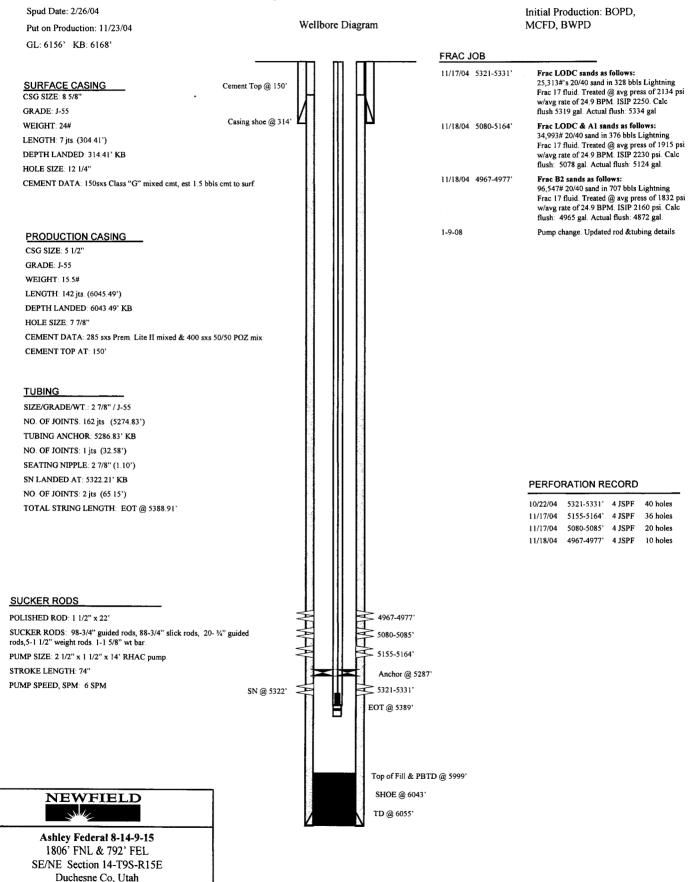

January 16, 2003

State of Utah
Division of Oil, Gas & Mining
Attn: Diana Mason
1594 West North Temple - Suite 1210
P.O. Box 145801
Salt Lake City, Utah 84114-5801

Trandie Crozes

RE: Applications for Permit to Drill: Ashley Federal 1-14, 2-14, 3-14, 4-14, 8-14, 9-14, and 10-14-9-15.