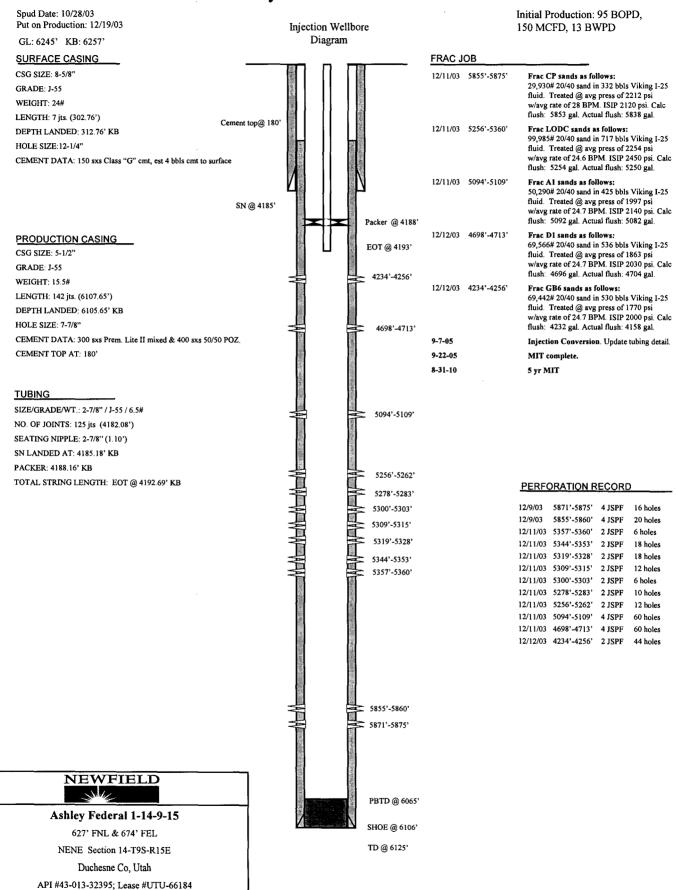

January 16, 2003

State of Utah
Division of Oil, Gas & Mining
Attn: Diana Mason
1594 West North Temple - Suite 1210
P.O. Box 145801
Salt Lake City, Utah 84114-5801

Trandie Crozes

RE: Applications for Permit to Drill: Ashley Federal 1-14, 2-14, 3-14, 4-14, 8-14, 9-14, and 10-14-9-15.