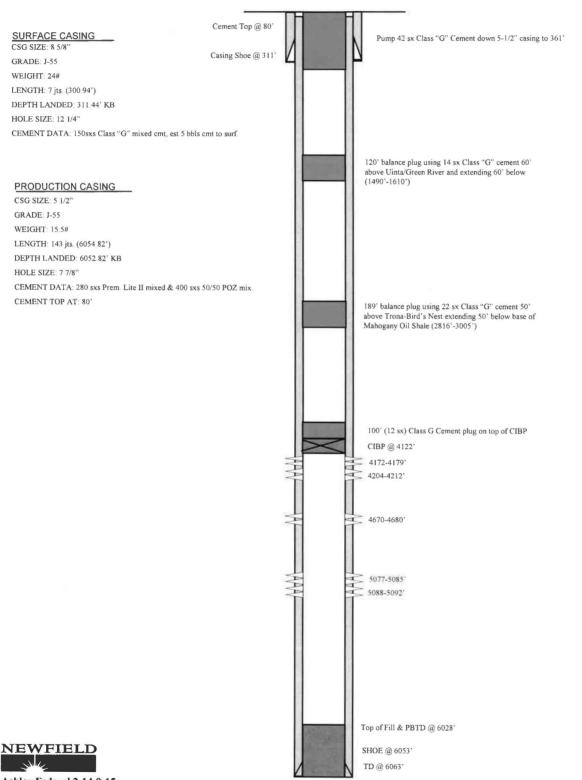

2. | Plug #1 | Set 100' plug on top of CIBP using 12 sx Class "G" cement                                                                 |
| 3. | Plug #2 | 189' balance plug using 22 sx Class "G" cement 50' above Trona-Bird's Nest extending 50' below base of Mahogany Oil Shale |
| 4. | Plug #3 | 120' balance plug using 14 sx Class "G" cement 60'above Uinta/Green River and extending 60' below                         |
| 5. | Plug #4 | Pump 42 sx Class "G" cement down 5 ½" casing to 361'                                                                      |

The approximate cost to plug and abandon this well is \$42,000.

## Ashley Federal 2-14-9-15

Spud Date: 2/6/2004

Put on Production: 8/26/2004

GL: 6115' KB: 6127'

Proposed P & A Wellbore Diagram Initial Production: BOPD, MCFD, BWPD



Ashley Federal 2-14-9-15 486' FNL & 1809' FEL NW/NE Section 14-T9S-R15E Duchesne Co, Utah API #43-013-32396; Lease #UTU-66184 FORM 3160-5 (August 2007)

#### **UNITED STATES** DEPARTMENT OF THE INTERIOR

| (August 2007) D  SUNDRY  Do not use the abandoned we                | 5. Lease Serial USA UTU-6 6. If Indian, All                         |                                                                 |                                                                                    |                                     |
|---------------------------------------------------------------------|---------------------------------------------------------------------|-----------------------------------------------------------------|--------------------------------------------------------