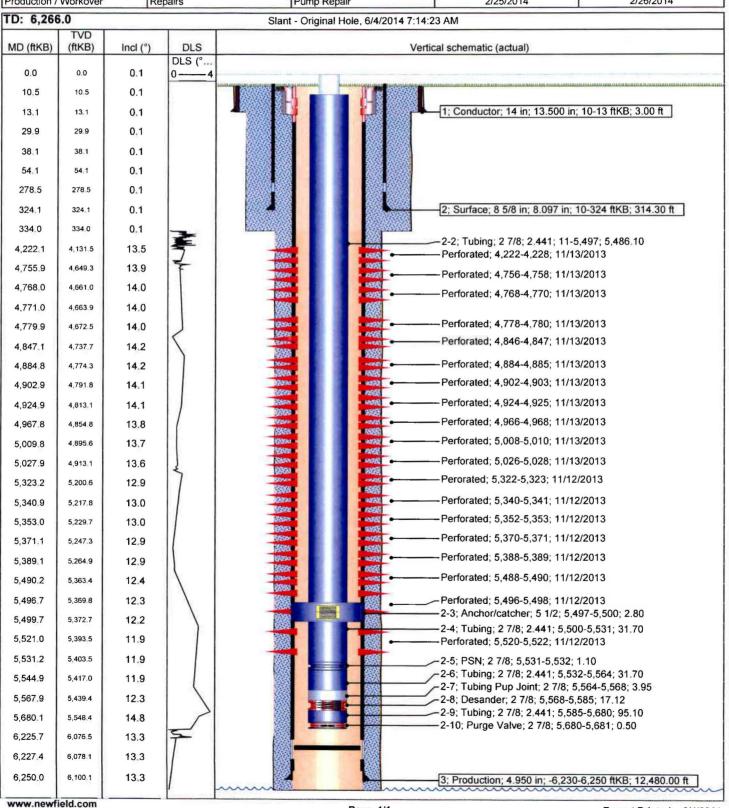

January 16, 2003

State of Utah
Division of Oil, Gas & Mining
Attn: Diana Mason
1594 West North Temple - Suite 1210
P.O. Box 145801
Salt Lake City, Utah 84114-5801

Trandie Crozes

RE: Applications for Permit to Drill: Ashley Federal 1-14, 2-14, 3-14, 4-14, 8-14, 9-14, and 10-14-9-15.