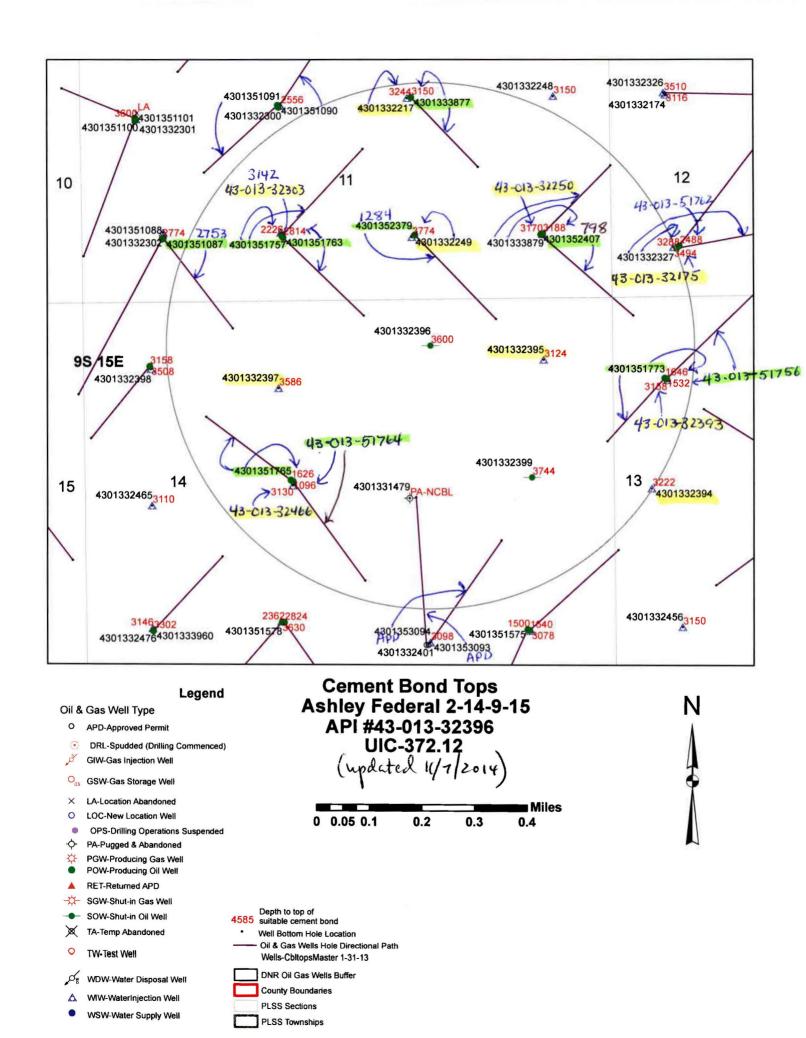

on Company.
- 3. A casing tubing pressure test shall be conducted prior to commencing injection.
- 4. Pressure shall be monitored between the surface casing and the production casing on a regular basis. Any pressure changes observed shall be reported to the Division immediately.

A final approval to commence injection will be issued upon satisfactory completion of the listed stipulations. If you have any questions regarding this approval or the necessary requirements, please contact Mark Reinbold at 801-538-5333 or Brad Hill at 801-538-5315.

Sincerely.

John Rogers

Associate Director

JR/MLR/is

cc: Bruce Suchomel, Environmental Protection Agency Bureau of Land Management, Vernal Duchesne County Newfield Production Company, Myton Well File

N:\O&G Reviewed Docs\ChronFile\UIC\Newfield





# DIVISION OF OIL, GAS AND MINING UNDERGROUND INJECTION CONTROL PROGRAM PERMIT STATEMENT OF BASIS

| Applicant: Newfield Production Company | Well: Ashley Federal 2-14-9-15 |
|----------------------------------------|--------------------------------|
| Location: 14/9S/15E                    | <b>API:</b> 43-013-32396       |

Ownership Issues: The proposed well is located on BLM land. The well is located in the Greater Monument Butte Unit. Lands in the one-half mile radius of the well are administered by the BLM. The Federal Government is the mineral owner within the area of review (AOR). Newfield and other various individuals hold the leases in the unit. Newfield has provided a list of all surface, mineral and lease holders in the half-mile radius. Newfield is the operator of the Greate