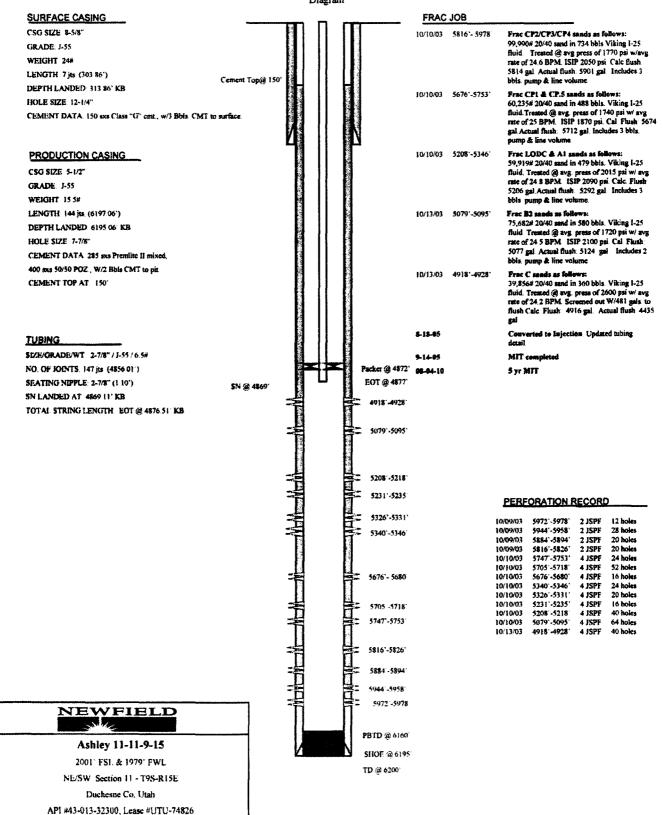

January 16, 2003

State of Utah
Division of Oil, Gas & Mining
Attn: Diana Mason
1594 West North Temple - Suite 1210
P.O. Box 145801
Salt Lake City, Utah 84114-5801

Trandie Crozes

RE: Applications for Permit to Drill: Ashley Federal 1-14, 2-14, 3-14, 4-14, 8-14, 9-14, and 10-14-9-15.