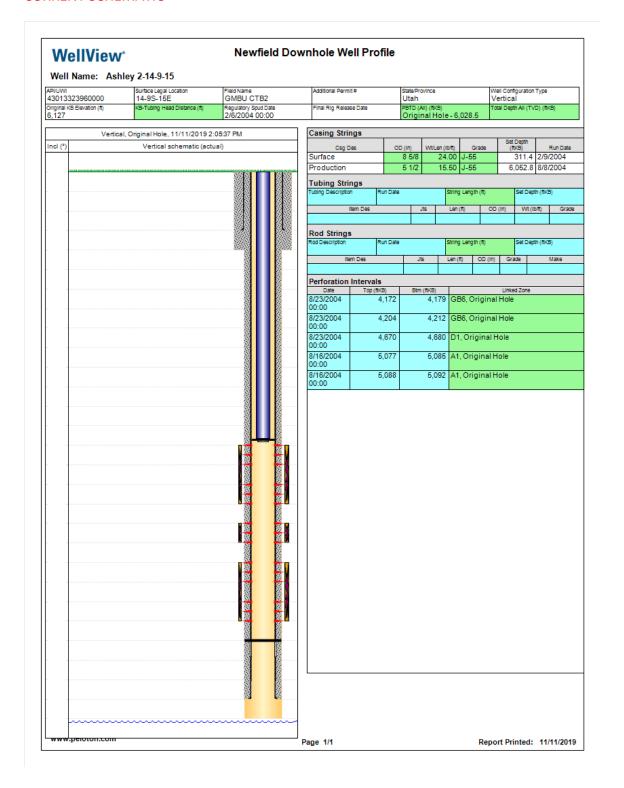

presence. This plug will serve to isolate the surface casing.
- 2. Mix and pump 42sks (8.6bbls) of 15.8# Class G cement from 361' to surface.
- 3. Flush and ND BOPE.
- 4. RDMO workover rig
- 5. Cut off 5.5" (production) and 8.625" (surface) casing 3 feet below ground and visually ensure TOC is to surface for both casing strings.
- 6. TOC for the original production cement job is projected to be at surface by volumetric methods. We will use 1" pipe to pump cement down both the surface and production casing annulus in order to bring cement to surface in both cases.
- 7. RD & release cement equipment.
- 8. Weld on P&A marker. Record GPS coordinates on daily report.
  - Ensure that the location is left cleared of all trash and without any spilled liquids present.

#### **CURRENT SCHEMATIC**



#### PROPOSED P&A SCHEMATIC





| DI                                                                                                                                                                                                                                          | STATE OF UTAH DEPARTMENT OF NATURAL RESOURCES VISION OF OIL, GAS, AND MINING                                                                                                                                                                                                                                   | 3                              | FORM 9  5.LEASE DESIGNATION AND SERIAL NUMBER: UTU-66184                                                                                                    |  |  |
|----------------------