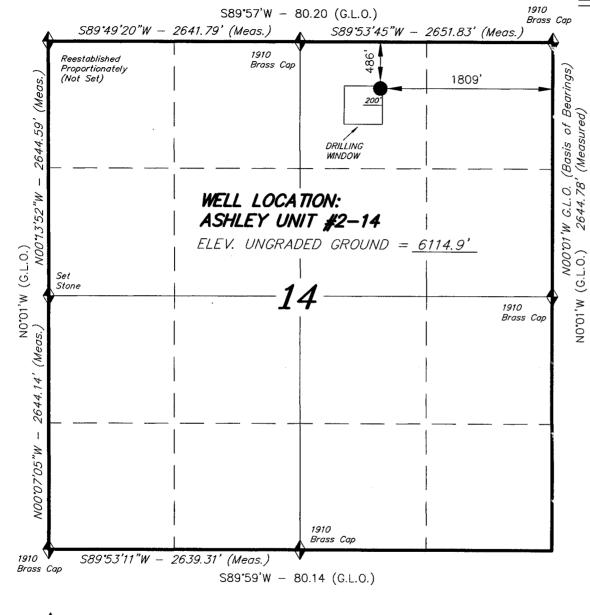

January 16, 2003

State of Utah
Division of Oil, Gas & Mining
Attn: Diana Mason
1594 West North Temple - Suite 1210
P.O. Box 145801
Salt Lake City, Utah 84114-5801

Trandie Crozes

RE: Applications for Permit to Drill: Ashley Federal 1-14, 2-14, 3-14, 4-14, 8-14, 9-14, and 10-14-9-15.