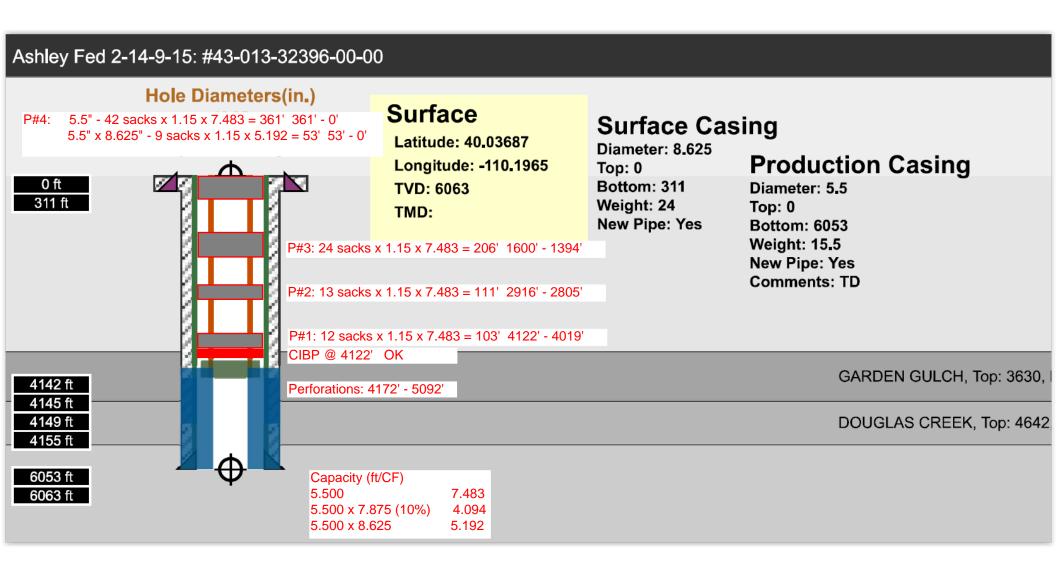

o isolate the surface casing.
- 2. Mix and pump 42sks (8.6bbls) of 15.8# Class G cement from 361' to surface.
- 3. Flush and ND BOPE.
- 4. RDMO workover rig
- 5. Cut off 5.5" (production) and 8.625" (surface) casing 3 feet below ground and visually ensure TOC is to surface for both casing strings.
- 6. TOC for the original production cement job is projected to be at surface by volumetric methods. We will use 1" pipe to pump cement down both the surface and production casing annulus in order to bring cement to surface in both cases.
- 7. RD & release cement equipment.
- 8. Weld on P&A marker. Record GPS coordinates on daily report.
  - Ensure that the location is left cleared of all trash and without any spilled liquids present.

#### **CURRENT SCHEMATIC**



#### PROPOSED P&A SCHEMATIC





| DI                                                                                                                                                                                                                                          | STATE OF UTAH DEPARTMENT OF NATURAL RESOURCES VISION OF OIL, GAS, AND MINING                                                                                                                                                                                                                                   | 3                              | FORM 9  5.LEASE DESIGNATION AND SERIAL NUMBER: UTU-66184                                                                                                    |  |  |
|-------------------------------------------------------