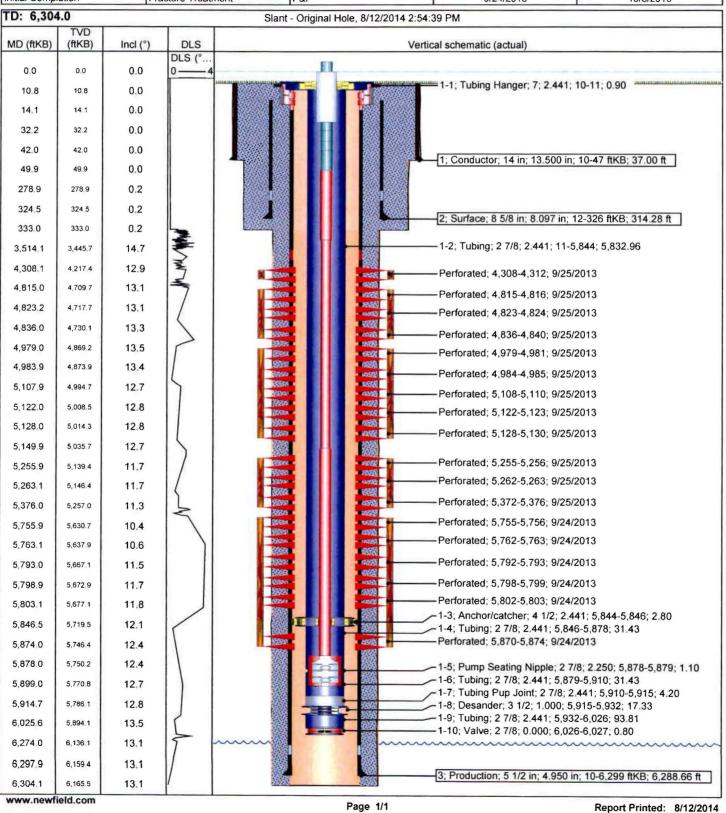

January 16, 2003

State of Utah
Division of Oil, Gas & Mining
Attn: Diana Mason
1594 West North Temple - Suite 1210
P.O. Box 145801
Salt Lake City, Utah 84114-5801

Trandie Crozes

RE: Applications for Permit to Drill: Ashley Federal 1-14, 2-14, 3-14, 4-14, 8-14, 9-14, and 10-14-9-15.