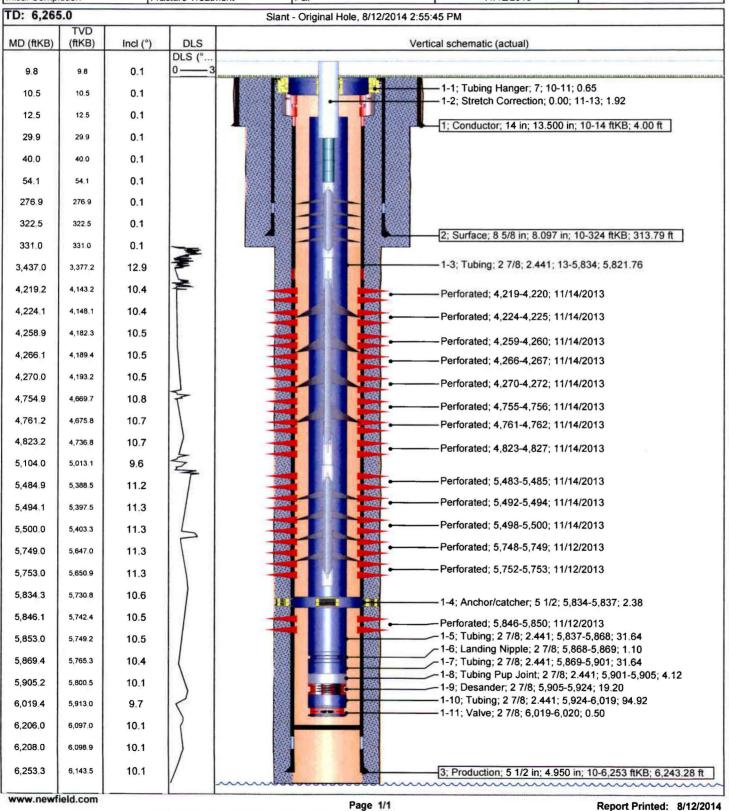

January 16, 2003

State of Utah
Division of Oil, Gas & Mining
Attn: Diana Mason
1594 West North Temple - Suite 1210
P.O. Box 145801
Salt Lake City, Utah 84114-5801

Trandie Crozes

RE: Applications for Permit to Drill: Ashley Federal 1-14, 2-14, 3-14, 4-14, 8-14, 9-14, and 10-14-9-15.