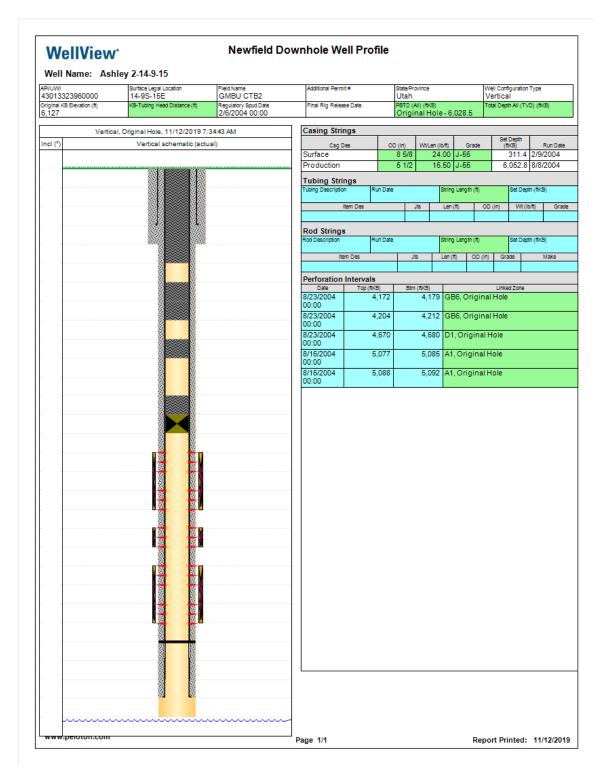

to isolate the surface casing.
- 2. Mix and pump 42sks (8.6bbls) of 15.8# Class G cement from 361' to surface.
- 3. Flush and ND BOPE.
- 4. RDMO workover rig
- 5. Cut off 5.5" (production) and 8.625" (surface) casing 3 feet below ground and visually ensure TOC is to surface for both casing strings.
- 6. TOC for the original production cement job is projected to be at surface by volumetric methods. We will use 1" pipe to pump cement down both the surface and production casing annulus in order to bring cement to surface in both cases.
- 7. RD & release cement equipment.
- 8. Weld on P&A marker. Record GPS coordinates on daily report.
  - Ensure that the location is left cleared of all trash and without any spilled liquids present.

#### **CURRENT SCHEMATIC**



#### PROPOSED P&A SCHEMATIC





| DI                                                                                                                                                                                                                                          | STATE OF UTAH DEPARTMENT OF NATURAL RESOURCES VISION OF OIL, GAS, AND MINING                                                                                                                                                                                                                                   | 3                              | FORM 9  5.LEASE DESIGNATION AND SERIAL NUMBER: UTU-66184                                                                                                    |  |  |
|-----------------------------------------------------