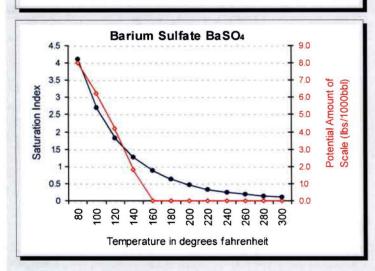

January 16, 2003

State of Utah
Division of Oil, Gas & Mining
Attn: Diana Mason
1594 West North Temple - Suite 1210
P.O. Box 145801
Salt Lake City, Utah 84114-5801

Trandie Crozes

RE: Applications for Permit to Drill: Ashley Federal 1-14, 2-14, 3-14, 4-14, 8-14, 9-14, and 10-14-9-15.