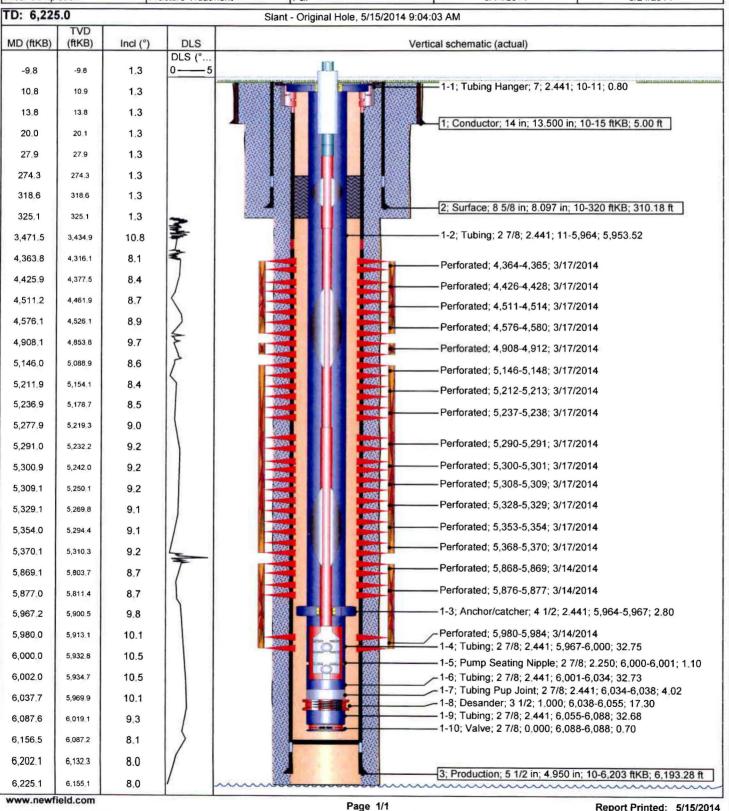

January 16, 2003

State of Utah
Division of Oil, Gas & Mining
Attn: Diana Mason
1594 West North Temple - Suite 1210
P.O. Box 145801
Salt Lake City, Utah 84114-5801

Trandie Crozes

RE: Applications for Permit to Drill: Ashley Federal 1-14, 2-14, 3-14, 4-14, 8-14, 9-14, and 10-14-9-15.