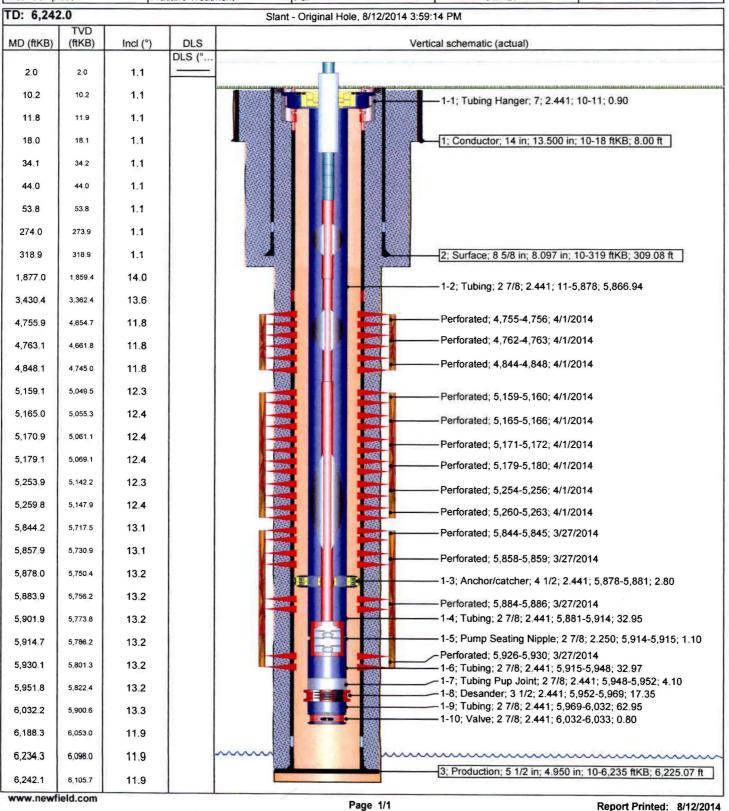

January 16, 2003

State of Utah
Division of Oil, Gas & Mining
Attn: Diana Mason
1594 West North Temple - Suite 1210
P.O. Box 145801
Salt Lake City, Utah 84114-5801

Trandie Crozes

RE: Applications for Permit to Drill: Ashley Federal 1-14, 2-14, 3-14, 4-14, 8-14, 9-14, and 10-14-9-15.