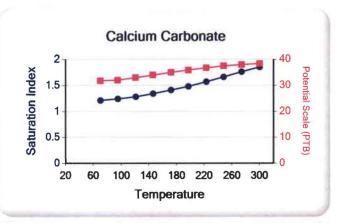

| 0.00 | 0.00                | 0.00 | 0.00 | 0.00          | 8.09  | 0.29          | 0.00 | 0.00        | 0.00 | 0.00          | 0.00 | 0.00        |
| 300          | 3000 | 0.00                            | 0.00 | 0.00               | 0.00 | 0.00                | 0.00 | 0.00 | 0.00          | 7.81  | 0.29          | 0.00 | 0.00        | 0.00 | 0.00          | 0.00 | 0.00        |

These scales have positive scaling potential under initial temperature and pressure: Calcium Carbonate Barium Sulfate Iron Sulfide Iron Carbonate Lead Sulfide

1553 East Highway 40

Vernal, UT 84078

ATTACHMENT F

multi-chem

A HALLIBURTON SERVICE

These scales have positive scaling potential under final temperature and pressure: Calcium Carbonate Barium Sulfate Iron Sulfide Iron Carbonate Lead Sulfide











Ethics

1553 East Highway 40

Vernal, UT 84078

ATTACHMENT F

multi-chem<sup>\*</sup>

A HALLIBURTON SERVICE

3044

Sales Rep: Michael McBride

Units of Measurement: Standard

Water Analysis Report

Production Company: **NEWFIELD PRODUCTION** 

Well Name: W POINT 12-8-9-16

Sample Point: Treater
Sample Date: 5/20/2012
Sample ID: WA-214854

Lab Tech: Gary Peterson

Scaling potential predicted using ScaleSoftPitzer from

Brine Chemistry Consortium (Rice University)

| the second second | Analysis @ Properties in Sample Specifics                                           |         |