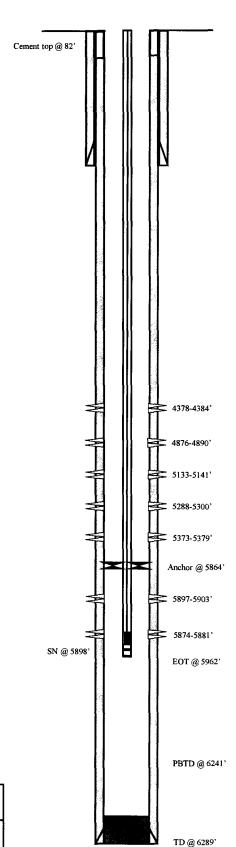

317.40' KB

HOLE SIZE: 12-1/4"

CEMENT DATA: 160 sx class 'g' and 400 sx 50/50 poz

#### PRODUCTION CASING

CSG SIZE: 5-1/2"
GRADE: J-55
WEIGHT: 15.5#
LENGTH: 161 jts (6265.69')
DEPTH LANDED: 6279'
HOLE SIZE: 7-7/8"

CEMENT DATA: 300 sx primlite and 400 sx 50/50 poz

CEMENT TOP AT: 82'

#### TUBING

SIZE/GRADE/WT.: 2-7/8" / J-55

NO. OF JOINTS: 187 jts (5864.42')

TUBING ANCHOR: 5864' KB

NO. OF JOINTS: 1 jt (31.07')

SEATING NIPPLE: 2-7/8" (1.10')

SN LANDED AT: 5899.34' KB

NO. OF JOINTS: 2 jts (62.52')

TOTAL STRING LENGTH: EOT @ 5962'

#### SUCKER RODS

POLISHED ROD: 1 1/2" x 30" SUCKER RODS: PUMP SIZE: STROKE LENGTH: 146" PUMP SPEED, SPM: 5

# NEWFIELD

#### West Point Fed K-7-9-16

1982' FSL & 643' FEL
NE/SE Section 7-T9S-R16E
Uintah Co, Utah

API # 43-013-34078; Lease # UTU-74390



### FRAC JOB

**4/24/2009 5288-5300' Frac A1 sds as follows:** 54,986# 20/40 sand in 495 bbls of Lightning 17 fluid. Treated w/ ave pressure of 2260 psi w/ ave rate of 27.3 BPM. ISIP 2456 psi.

**4/24/2009** 5133-5141' Frac B1 sds as follows: 30,475# 20/40 sand in 390 bbls of Lightning 17 fluid. Treated w/ ave pressure of 2704 psi w/ ave rate of 27.2 BPM. ISIP 2263.

**4/24/2009 4876-4890' Frac D1 sds as follows:** 95,478# 20/40 sand in 717 bbls of Lightning 17 fluid. Treated w/ ave pressure of 1996 psi w/ ave rate of 27.3 BPM. ISIP 2171 psi.

**4/24/2009 4378-4384' Frac GB4 sds as follows:** 21,631# 20/40 sand in 270 bbls of Lightning 17 fluid. Treated w/ ave pressure of 3198 psi w/ ave rate of 27.3 BPM. ISIP 4200 psi.

#### PERFORATION RECORD

| 4/24/09 | 5874-5881  | 4 JSPF | 28 holes