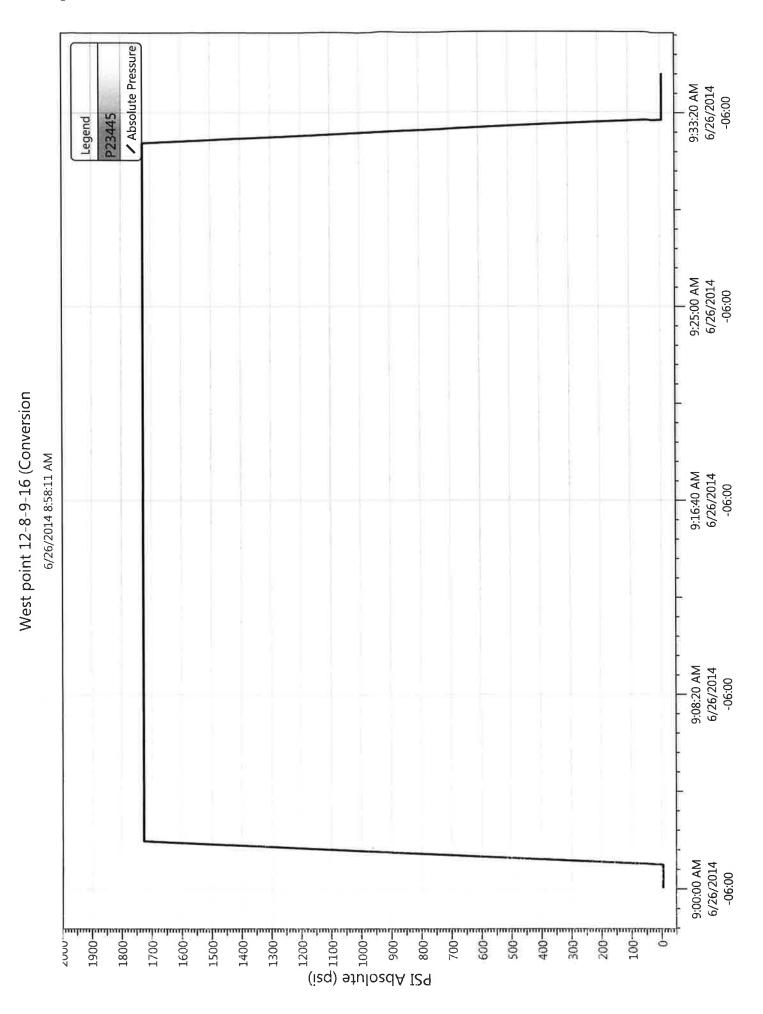

|
| 55                                                                                  |                        | psig             |
| 60 min                                                                              |                        | psig             |
| Tubing pressure:                                                                    |                        | psig             |
| Result:                                                                             | Pass Fa                | ail              |
| Signature of Witness:                                                               |                        |                  |
| Signature of Person Condu                                                           | ecting Tests           | RI               |



| NEWFIELD                       | ELD                               |                                   |                                                           |           |                                                                                                                                                          |
|--------------------------------|-----------------------------------|-----------------------------------|-----------------------------------------------------------|-----------|----------------------------------------------------------------------------------------------------------------------------------------------------------|
|                                |                                   |                                   |