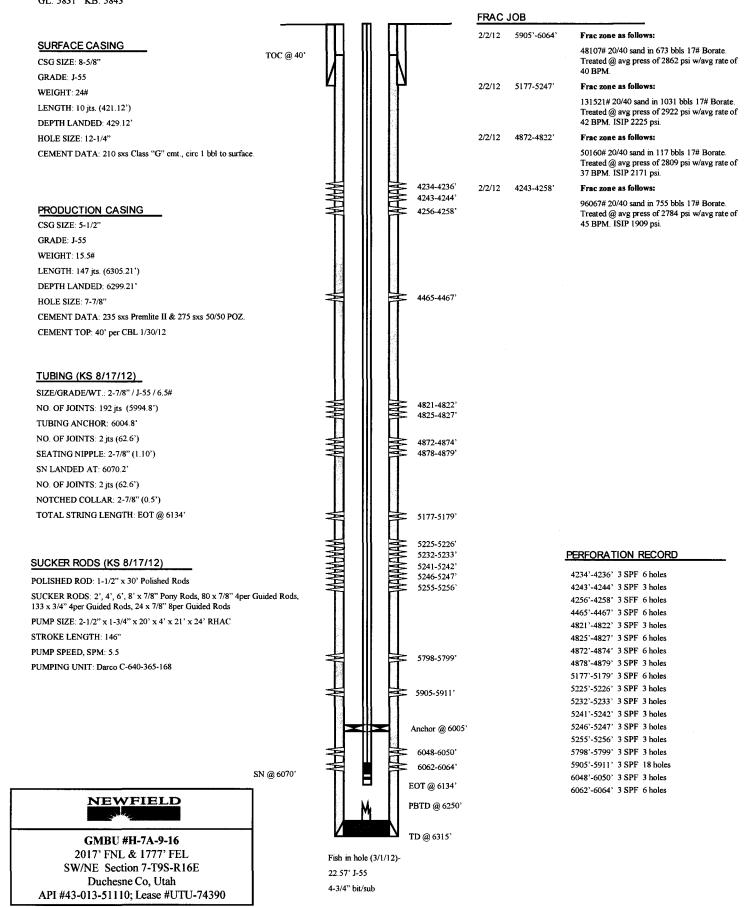

June 22, 2001

State of Utah Division of Oil, Gas & Mining Attn: Brad Hill 1594 West North Temple - Suite 1210 P.O. Box 145801 Salt Lake City, Utah 84114-5801

RE: Application for Permit to Drill Well No: 6-8-9-16, 11-8-9-16, 12-8-9-16, 13-8-9-16, and 14-8-9-16.