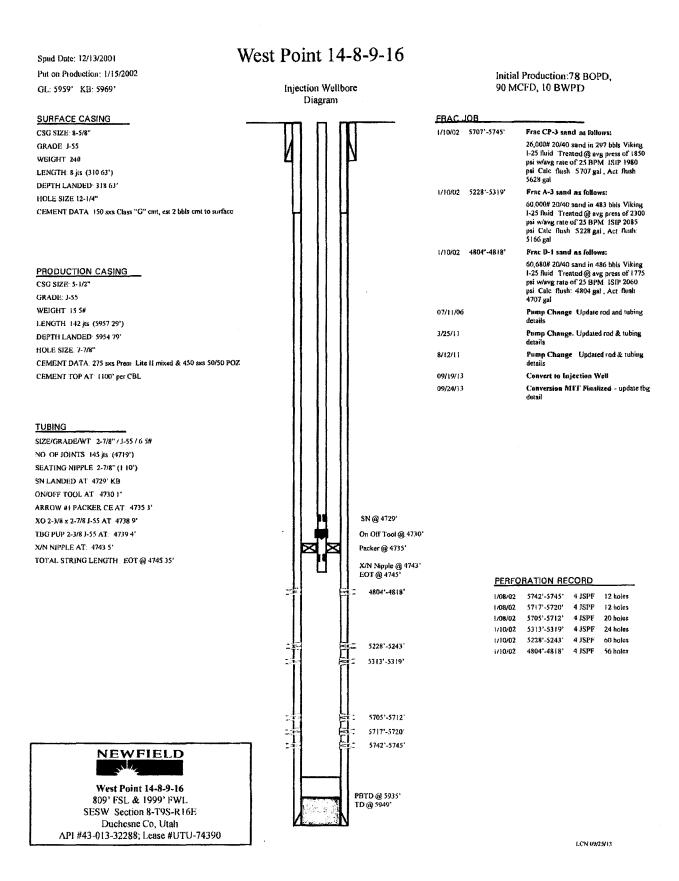

ON RECORD 5400'-5405' 12/20/01 5737'-5747' 4 ISPF 40 holes 5432'-5439' 12/20/01 5710'-5713' 4 JSPF 12 holes 12/20/01 5453'-5467' 56 holes 4 JSPF 5443'-5447' 12/20/01 5443'-5447' 4 JSPF 16 holes 12/20/01 5432'-5439' 28 holes 4 JSPF 5453'-5467' 12/20/01 5400'-5405' 4 JSPF 20 holes 12/20/01 5197'-5212' 4 JSPF 60 holes 12/20/01 5185'-5189' 4 JSPF 16 holes 12/20/01 5030'-5036' 4 JSPF 24 holes 5710'-5713' 12/20/01 4779'-4793' 4 JSPF 56 holes 12/20/01 4729'-4738' 4 JSPF 36 holes 12/20/01 4281'-4289' 4 JSPF 32 holes 5737'-5747' 12/20/01 4245'-4247' 4 JSPF 08 holes 12/20/01 4230'-4232' 4 JSPF 08 holes **NEWFIELD** Top of Fill @ 5895' West Point Unit 13-8-9-16 PBTD @ 5910' 779' FWL & 559' FSL SWSW Section 8-T9S-R16E TD @ 5994' Duchesne Co, Utah

Sundry Number: 42931 API Well Number: 43013322880000



# West Point 8-7-9-16

Spud Date: 3-24-01 Initial Production: 123 BOPD, Put on Production: 5/1/2001 169 MCFPD, 4 BWPD Injection Wellbore GL: 5901' KB: 5911' Diagram SURFACE CASING FRAC JOB CSG SIZE: 8-5/8" 4/23/01 5668-5730 Frac CP 2 sands as follows: 31,133# 20/40 sans in 327 bbls Viking 1-Cement Top @ 190 GRADE: J-55 25 fluid Treated @ avg press of 1800 psi w/avg rate of 30 BPM. ISIP 1840 psi. WEIGHT:24# Flow back on 12/64 choke for 2 hrs & LENGTH: 7 jts (306.35') HOLE SIZE:12-1/4" 4/24/01 5204-5381' Frac A/LODC sands as follows: CEMENT DATA. 145 sx class g cmt 48,733# 20/40 sand in 414 bbls Viking 1-25 fluid Treated @ ang press of 2080 psi w/avg rate of 29.7 BPM. ISIP 2160 psi. Flow back on 12/64 choke for 2.5 hrs & died 4/26/018 4779-4961' Frac C, D sands as follows: 101,150# 20/40 s