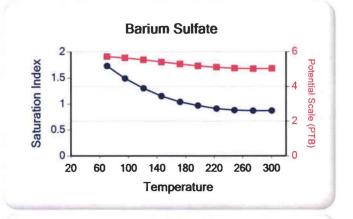

| 0.00 | 0.00                | 0.00 | 0.00 | 0.00          | 8.09  | 0.29          | 0.00 | 0.00        | 0.00 | 0.00          | 0.00 | 0.00        |
| 300          | 3000 | 0.00                            | 0.00 | 0.00               | 0.00 | 0.00                | 0.00 | 0.00 | 0.00          | 7.81  | 0.29          | 0.00 | 0.00        | 0.00 | 0.00          | 0.00 | 0.00        |

These scales have positive scaling potential under initial temperature and pressure: Calcium Carbonate Barium Sulfate Iron Sulfide Iron Carbonate Lead Sulfide

1553 East Highway 40

Vernal, UT 84078

ATTACHMENT F

multi-chem

A HALLIBURTON SERVICE

These scales have positive scaling potential under final temperature and pressure: Calcium Carbonate Barium Sulfate Iron Sulfide Iron Carbonate Lead Sulfide











Ethics

1553 East Highway 40

Vernal, UT 84078

ATTACHMENT F

multi-chem<sup>\*</sup>

A HALLIBURTON SERVICE

3044

Sales Rep: Michael McBride

Units of Measurement: Standard

Water Analysis Report

Production Company: **NEWFIELD PRODUCTION** 

Well Name: W POINT 12-8-9-16

Sample Point: Treater
Sample Date: 5/20/2012
Sample ID: WA-214854

Lab Tech: Gary Peterson

Scaling potential predicted using ScaleSoftPitzer from

Brine Chemistry Consortium (Rice University)

| the second second | Analysis @ Properties in Sample Specifics                                           |         |