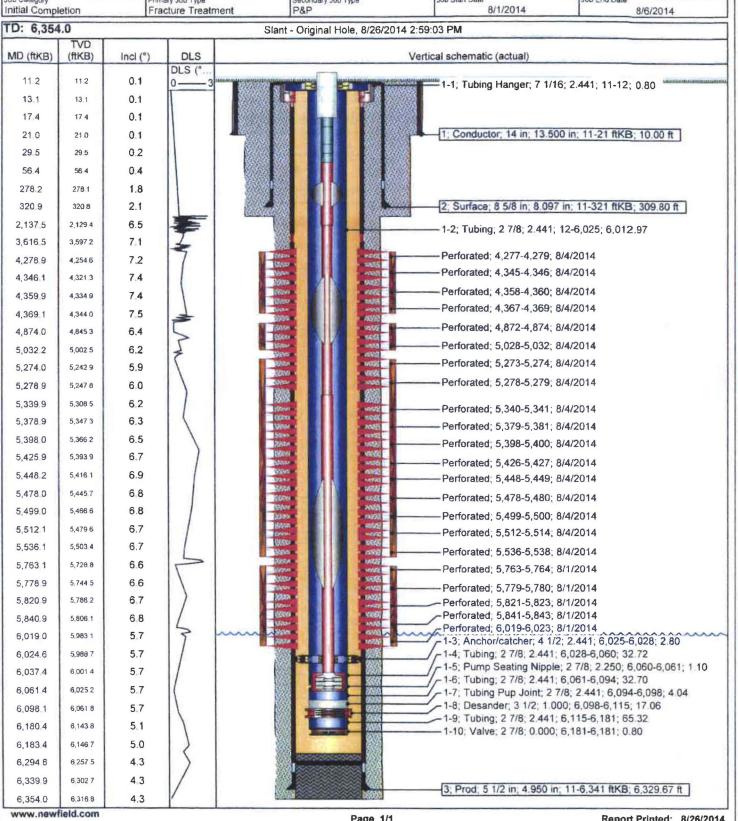

June 22, 2001

State of Utah Division of Oil, Gas & Mining Attn: Brad Hill 1594 West North Temple - Suite 1210 P.O. Box 145801 Salt Lake City, Utah 84114-5801

RE: Application for Permit to Drill Well No: 6-8-9-16, 11-8-9-16, 12-8-9-16, 13-8-9-16, and 14-8-9-16.