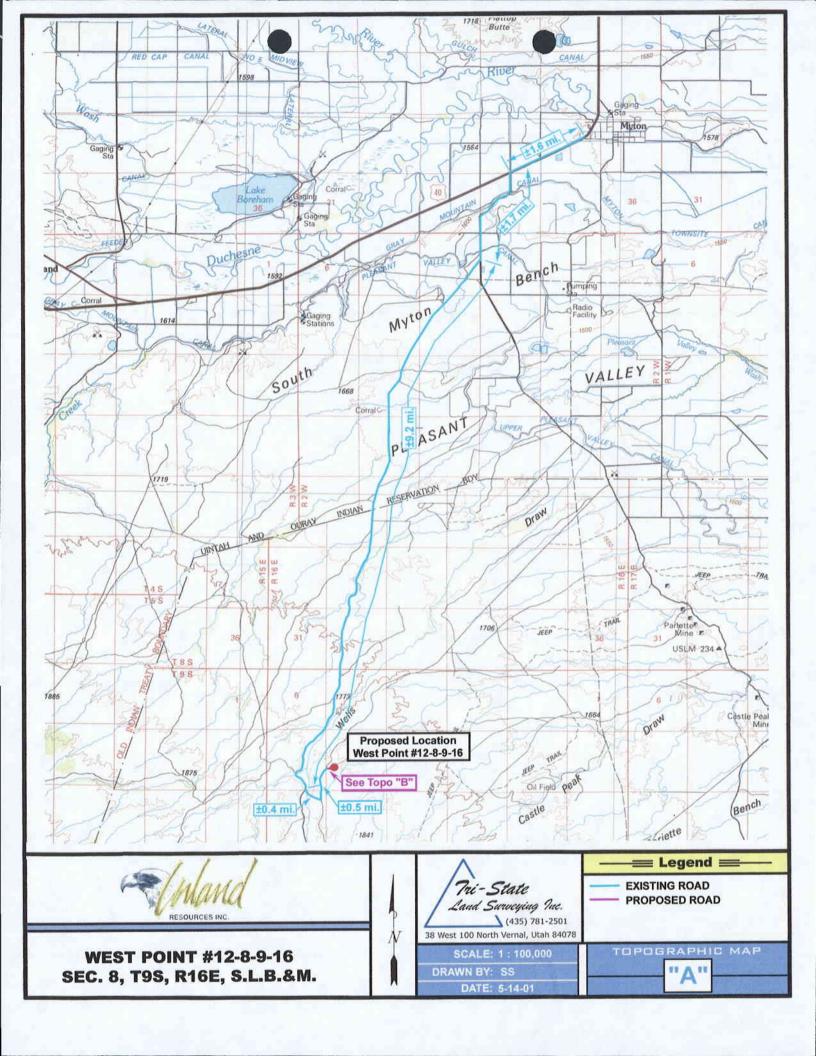

June 22, 2001

State of Utah Division of Oil, Gas & Mining Attn: Brad Hill 1594 West North Temple - Suite 1210 P.O. Box 145801 Salt Lake City, Utah 84114-5801

RE: Application for Permit to Drill Well No: 6-8-9-16, 11-8-9-16, 12-8-9-16, 13-8-9-16, and 14-8-9-16.