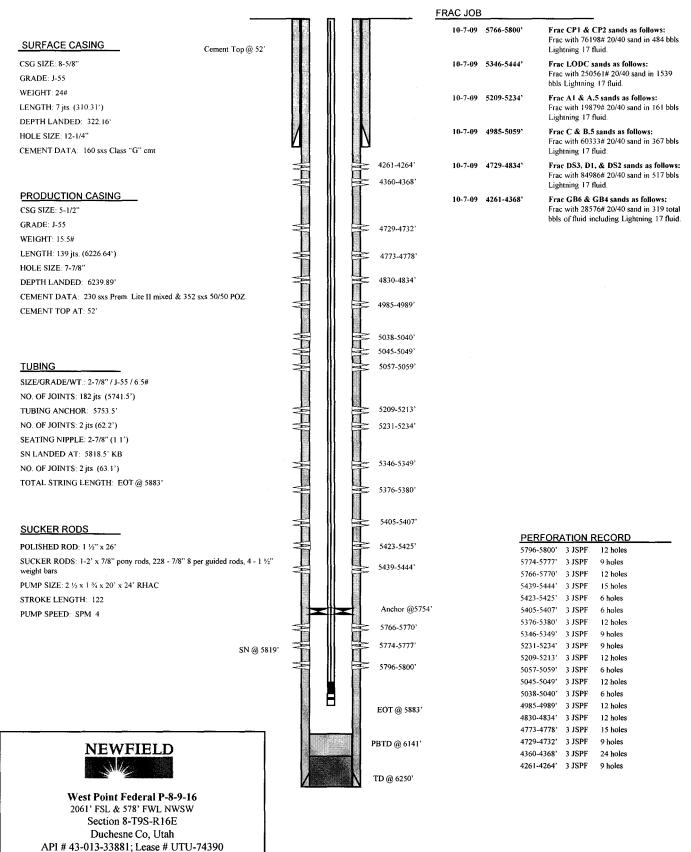

2.28 5482-5516 SUCKER RODS 5802-5812 POLISHED ROD: 1 1/2" x 26' polished rod SUCKER RODS: 230-7/8" guided rods (8 per), 4- 1 1/2" weight bars Anchor @ 5824' PUMP SIZE: 2 1/2" x 1 3/4" x 16'x 20' RHAC rod pump- CDI 5834-5844 STROKE LENGTH: 122" PUMP SPEED, SPM: 4.5 PERFORATION RECORD 5/22/08 4350-4358' 4 JSPF 32 holes 5/22/08 4372-4380' 4 ISPF 32 holes 4608-4618' 4 JSPF 5/22/08 40 holes EOT @ 5922' 4 JSPF 5/21/08 4880-4890' 40 holes SN @ 5858' 5/21/08 5280-5294' 4 JSPF 56 holes 5/21/08 5482-5516' 4 JSPF 136 holes Shoe @ 6302' 5/22/08 5802-5812' 4 JSPF 40 holes 5834-5844' 5/22/08 4 JSPF 40 holes PBTD @ 6258' NEWFIELD West Point Fed #S-7-9-16 TD @ 6350' 672' FSL & 641' FEL

# West Point Federal P-8-9-16

Spud Date: 9/1/2009 Put on Production: 10/6/2009

GL: 5941' KB: 5953'

Wellbore Diagram



### West Point Fed #J-7-9-16

Spud Date: 6-26-08

Put on Production: 8-1-08

GL:5905' KB:5917'

Wellbore Diagram

Cement Top @ 36

#### SURFACE CASING

CSG SIZE: 8-5/8"

GRADE: J-55

WEIGHT:24#

LENGTH: 7 jts (311.45')

DEPTH LANDED: 323.3

HOLE SIZE:12-1/4"

CEMENT DATA: To surface with 160 sx Class "G" cmt

#### PRODUCTION CASING

CSG SIZE: 5-1/2"

GRADE: J-55

WEIGHT: 15.5#

LENGTH: 154 jts

DEPTH LANDED: 6331.75'

CEMENT DATA: 325 sx Premlite II and 425 sx 50/50 Poz

CEMENT TOP AT: 36'

SIZE/GRADE/WT: 2 7/8" / I-55 / 6 5#

NO. OF JOINTS: 187 jts (5750.9')

TUBING ANCHOR: 5762.9' KB

NO. OF JOINTS: 2 jts (61.7')

SEATING NIPPLE: 2 7/8" (1.10')

SN LANDED AT: 5827.4' KB

NO. OF JOINTS: 1 jt (30.8')

TOTAL STRING LENGTH: EOT @ 5988

#### SUCKER RODS

POLISHED ROD: 1 1/2" x 26' polished