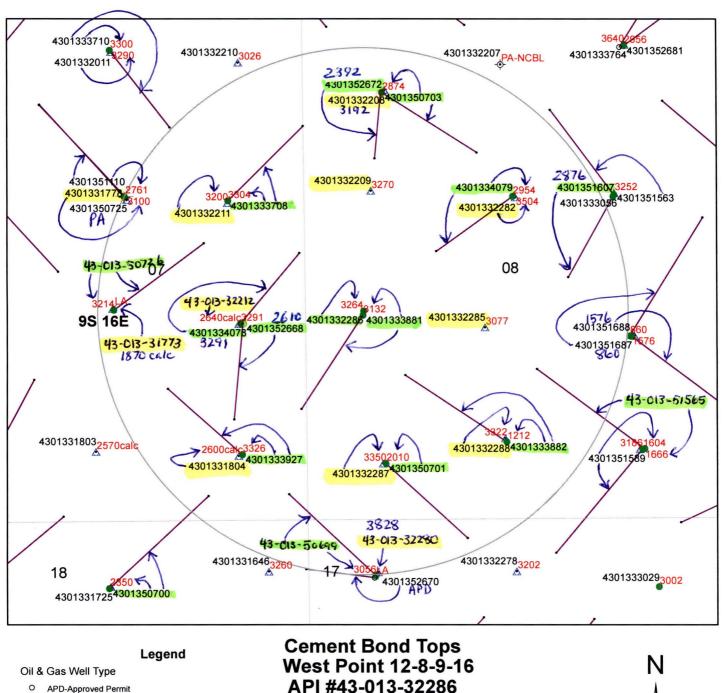

June 22, 2001

State of Utah Division of Oil, Gas & Mining Attn: Brad Hill 1594 West North Temple - Suite 1210 P.O. Box 145801 Salt Lake City, Utah 84114-5801

RE: Application for Permit to Drill Well No: 6-8-9-16, 11-8-9-16, 12-8-9-16, 13-8-9-16, and 14-8-9-16.