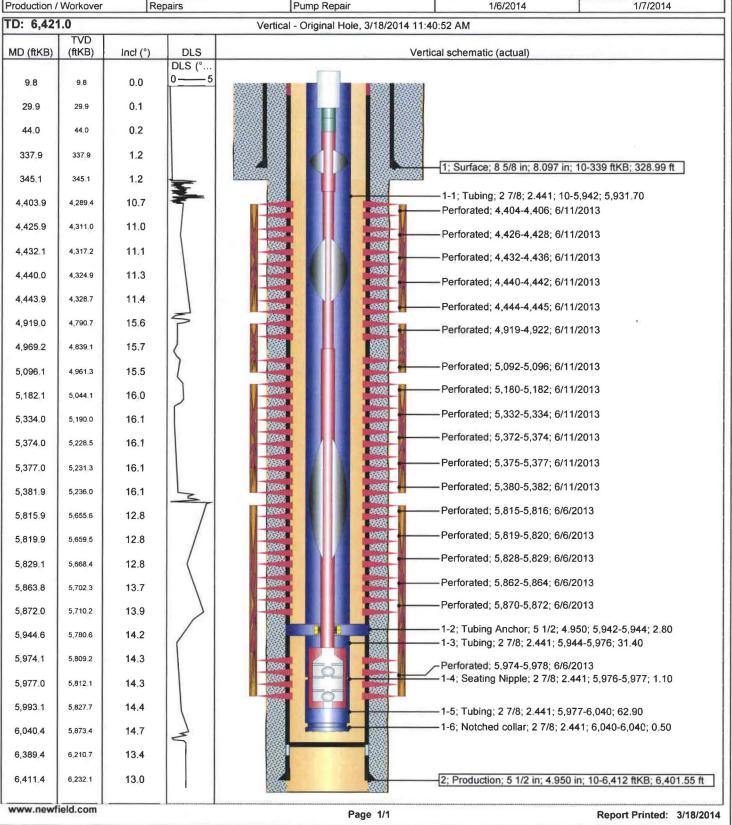

June 22, 2001

State of Utah Division of Oil, Gas & Mining Attn: Brad Hill 1594 West North Temple - Suite 1210 P.O. Box 145801 Salt Lake City, Utah 84114-5801

RE: Application for Permit to Drill Well No: 6-8-9-16, 11-8-9-16, 12-8-9-16, 13-8-9-16, and 14-8-9-16.