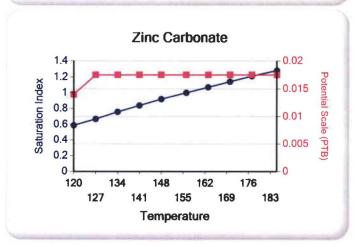

June 22, 2001

State of Utah Division of Oil, Gas & Mining Attn: Brad Hill 1594 West North Temple - Suite 1210 P.O. Box 145801 Salt Lake City, Utah 84114-5801

RE: Application for Permit to Drill Well No: 6-8-9-16, 11-8-9-16, 12-8-9-16, 13-8-9-16, and 14-8-9-16.