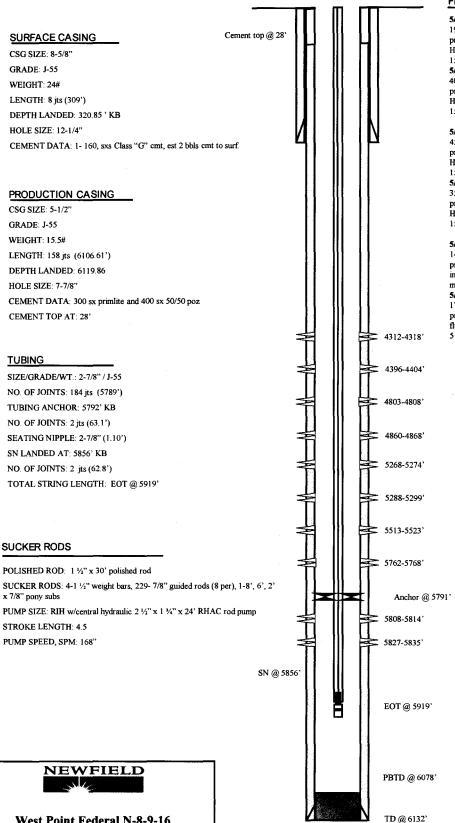

June 22, 2001

State of Utah Division of Oil, Gas & Mining Attn: Brad Hill 1594 West North Temple - Suite 1210 P.O. Box 145801 Salt Lake City, Utah 84114-5801

RE: Application for Permit to Drill Well No: 6-8-9-16, 11-8-9-16, 12-8-9-16, 13-8-9-16, and 14-8-9-16.