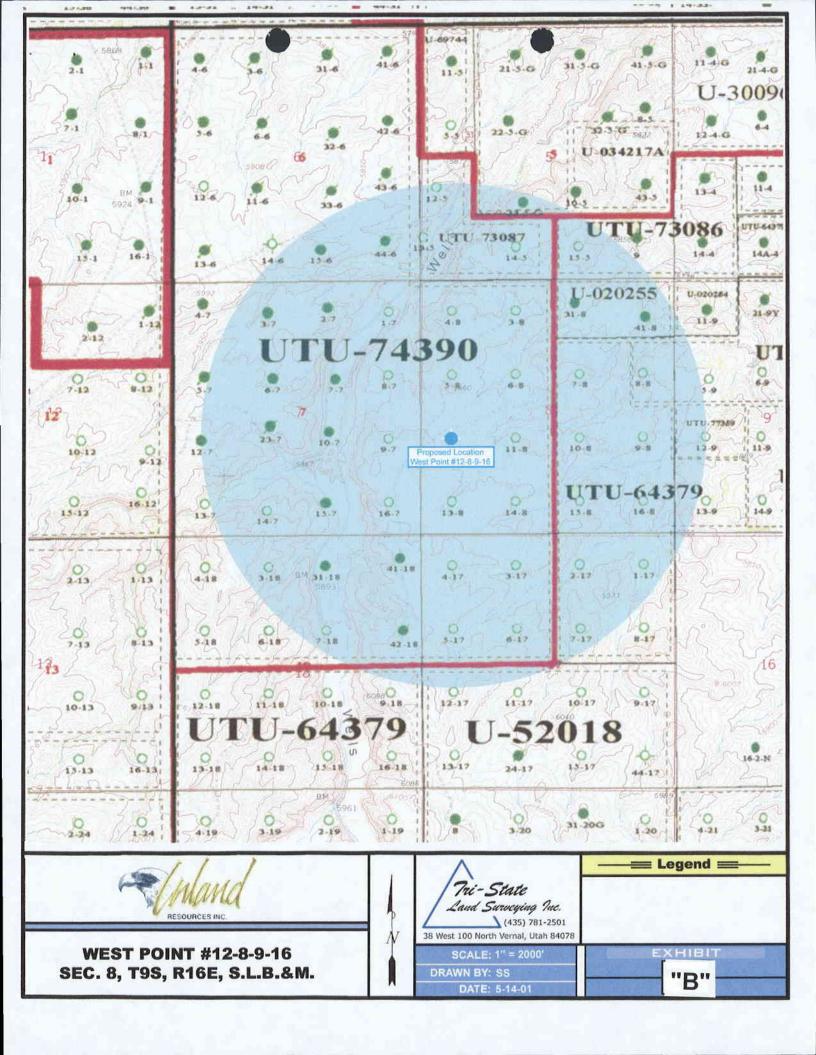

June 22, 2001

State of Utah Division of Oil, Gas & Mining Attn: Brad Hill 1594 West North Temple - Suite 1210 P.O. Box 145801 Salt Lake City, Utah 84114-5801

RE: Application for Permit to Drill Well No: 6-8-9-16, 11-8-9-16, 12-8-9-16, 13-8-9-16, and 14-8-9-16.