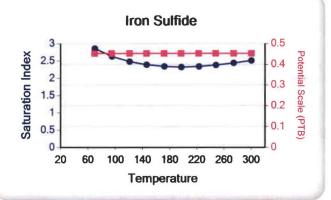

| 0.00 | 0.00                | 0.00 | 0.00 | 0.00          | 8.09  | 0.29          | 0.00 | 0.00        | 0.00 | 0.00          | 0.00 | 0.00        |
| 300          | 3000 | 0.00                            | 0.00 | 0.00               | 0.00 | 0.00                | 0.00 | 0.00 | 0.00          | 7.81  | 0.29          | 0.00 | 0.00        | 0.00 | 0.00          | 0.00 | 0.00        |

These scales have positive scaling potential under initial temperature and pressure: Calcium Carbonate Barium Sulfate Iron Sulfide Iron Carbonate Lead Sulfide

1553 East Highway 40

Vernal, UT 84078

ATTACHMENT F

multi-chem

A HALLIBURTON SERVICE

These scales have positive scaling potential under final temperature and pressure: Calcium Carbonate Barium Sulfate Iron Sulfide Iron Carbonate Lead Sulfide











Ethics

1553 East Highway 40

Vernal, UT 84078

ATTACHMENT F

multi-chem<sup>\*</sup>

A HALLIBURTON SERVICE

3044

Sales Rep: Michael McBride

Units of Measurement: Standard

Water Analysis Report

Production Company: **NEWFIELD PRODUCTION** 

Well Name: W POINT 12-8-9-16

Sample Point: Treater
Sample Date: 5/20/2012
Sample ID: WA-214854

Lab Tech: Gary Peterson

Scaling potential predicted using ScaleSoftPitzer from

Brine Chemistry Consortium (Rice University)

| the second second | Analysis @ Properties in Sample Specifics                                           |         |