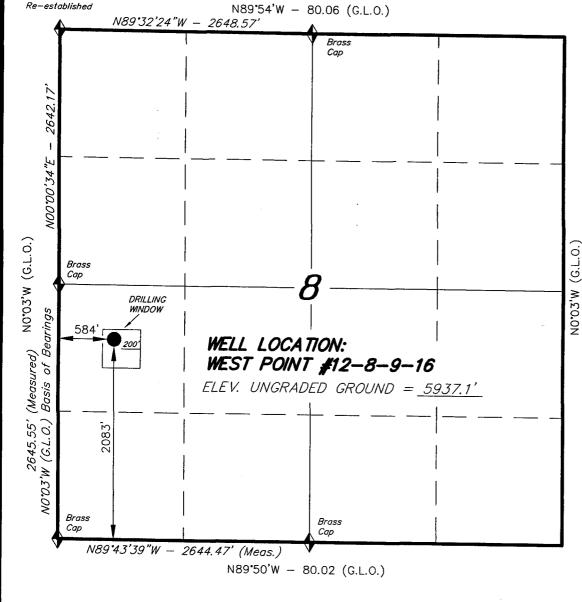

|  |  |

BRADLEY G. HILL DATE
RECLAMATION SPECIALIST III

### T9S, R16E, S.L.B.&M.





= SECTION CORNERS LOCATED

BASIS OF ELEV; U.S.G.S. 7-1/2 min QUAD (MYTON SW)

#### INLAND PRODUCTION COMPANY

WELL LOCATION, WEST POINT #12-8-9-16, LOCATED AS SHOWN IN THE NW 1/4 SW 1/4 OF SECTION 8, T9S, R16E, S.L.B.&M. DUCHESNE COUNTY, UTAH.



THIS IS TO CERTIFY THAT THE ABOVE PLAT WAS PREPARED FROM FIELD, NOTES OF ACTUAL SURVEYS MADE BY WORKINGTON AND THAT THE SAME ARE TRUE AND CORRECT TO THE BEST OF MY KNOWLEDGE AND BELIEF.

REGISTERED LAND SURVEYOR REGISTRATION NO 1895 7 STATE OF UTAH

### TRI STATE LAND SURVEYING & CONSULTING

38 WEST 100 NORTH - VERNAL, UTAH 84078 (435) 781-2501

| SCALE: 1" = 1000' | SURVEYED BY: C.D.S. |
|-------------------|---------------------|
| DATE: 5-1-01      | WEATHER: COOL       |
| NOTES:            | FILE #              |

Well No: 12-8-9-16

## C