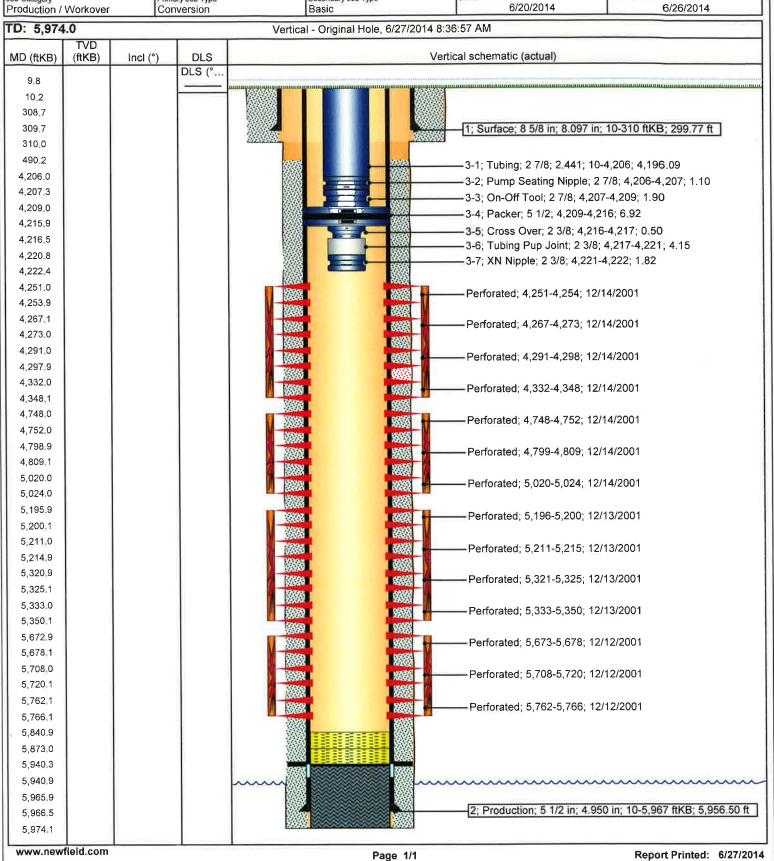

June 22, 2001

State of Utah Division of Oil, Gas & Mining Attn: Brad Hill 1594 West North Temple - Suite 1210 P.O. Box 145801 Salt Lake City, Utah 84114-5801

RE: Application for Permit to Drill Well No: 6-8-9-16, 11-8-9-16, 12-8-9-16, 13-8-9-16, and 14-8-9-16.