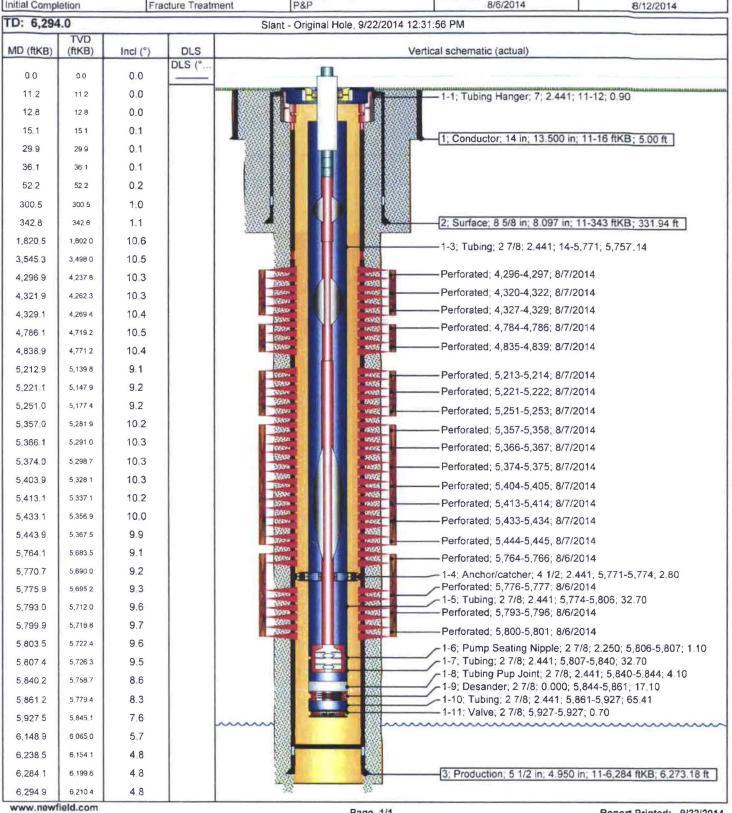

June 22, 2001

State of Utah Division of Oil, Gas & Mining Attn: Brad Hill 1594 West North Temple - Suite 1210 P.O. Box 145801 Salt Lake City, Utah 84114-5801

RE: Application for Permit to Drill Well No: 6-8-9-16, 11-8-9-16, 12-8-9-16, 13-8-9-16, and 14-8-9-16.