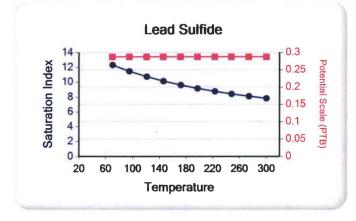

| 0.00 | 0.00                | 0.00 | 0.00 | 0.00          | 8.09  | 0.29          | 0.00 | 0.00        | 0.00 | 0.00          | 0.00 | 0.00        |
| 300          | 3000 | 0.00                            | 0.00 | 0.00               | 0.00 | 0.00                | 0.00 | 0.00 | 0.00          | 7.81  | 0.29          | 0.00 | 0.00        | 0.00 | 0.00          | 0.00 | 0.00        |

These scales have positive scaling potential under initial temperature and pressure: Calcium Carbonate Barium Sulfate Iron Sulfide Iron Carbonate Lead Sulfide

1553 East Highway 40

Vernal, UT 84078

ATTACHMENT F

multi-chem

A HALLIBURTON SERVICE

These scales have positive scaling potential under final temperature and pressure: Calcium Carbonate Barium Sulfate Iron Sulfide Iron Carbonate Lead Sulfide











Ethics

1553 East Highway 40

Vernal, UT 84078

ATTACHMENT F

multi-chem<sup>\*</sup>

A HALLIBURTON SERVICE

3044

Sales Rep: Michael McBride

Units of Measurement: Standard

Water Analysis Report

Production Company: **NEWFIELD PRODUCTION** 

Well Name: W POINT 12-8-9-16

Sample Point: Treater
Sample Date: 5/20/2012
Sample ID: WA-214854

Lab Tech: Gary Peterson

Scaling potential predicted using ScaleSoftPitzer from

Brine Chemistry Consortium (Rice University)

| the second second | Analysis @ Properties in Sample Specifics                                           |         |