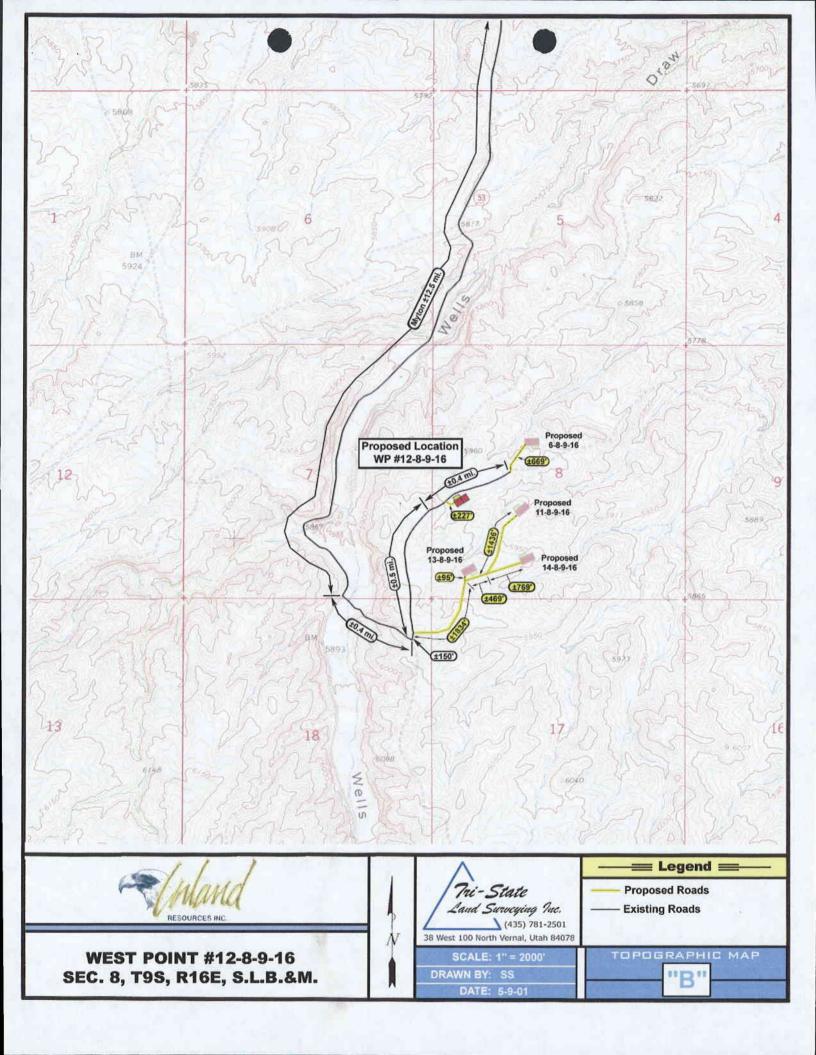

June 22, 2001

State of Utah Division of Oil, Gas & Mining Attn: Brad Hill 1594 West North Temple - Suite 1210 P.O. Box 145801 Salt Lake City, Utah 84114-5801

RE: Application for Permit to Drill Well No: 6-8-9-16, 11-8-9-16, 12-8-9-16, 13-8-9-16, and 14-8-9-16.