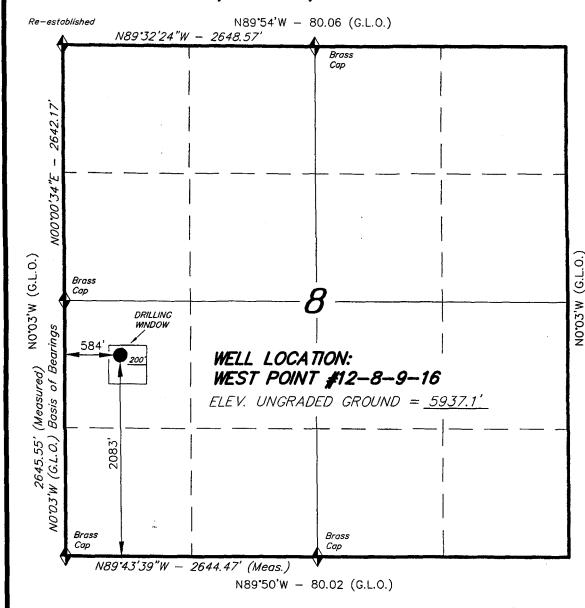

June 22, 2001

State of Utah Division of Oil, Gas & Mining Attn: Brad Hill 1594 West North Temple - Suite 1210 P.O. Box 145801 Salt Lake City, Utah 84114-5801

RE: Application for Permit to Drill Well No: 6-8-9-16, 11-8-9-16, 12-8-9-16, 13-8-9-16, and 14-8-9-16.