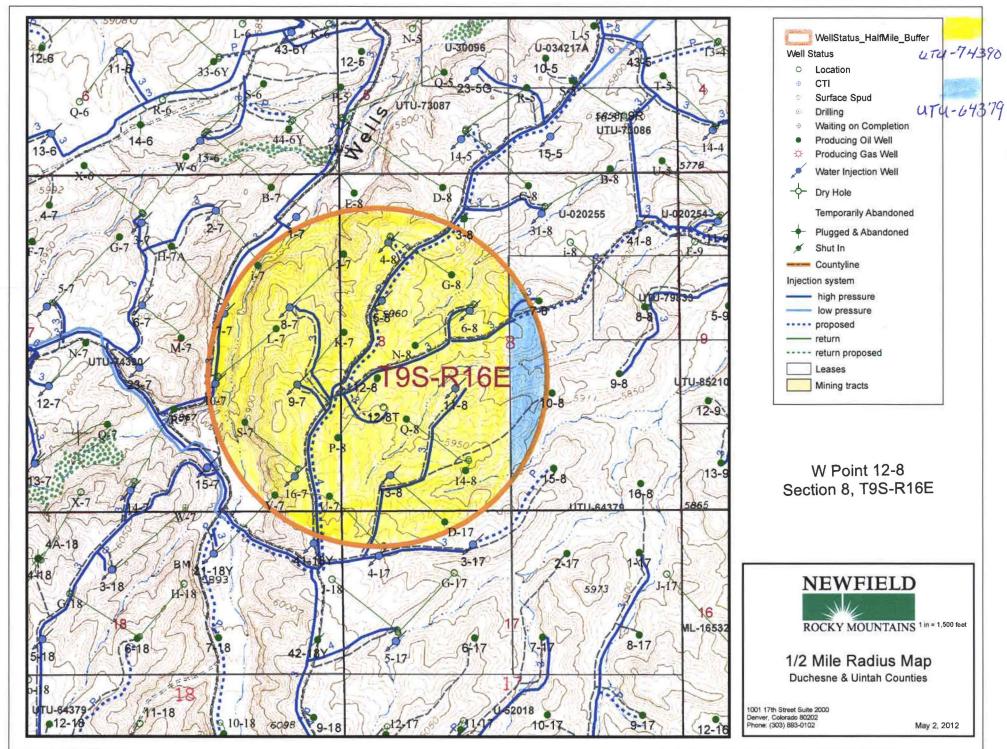

June 22, 2001

State of Utah Division of Oil, Gas & Mining Attn: Brad Hill 1594 West North Temple - Suite 1210 P.O. Box 145801 Salt Lake City, Utah 84114-5801

RE: Application for Permit to Drill Well No: 6-8-9-16, 11-8-9-16, 12-8-9-16, 13-8-9-16, and 14-8-9-16.