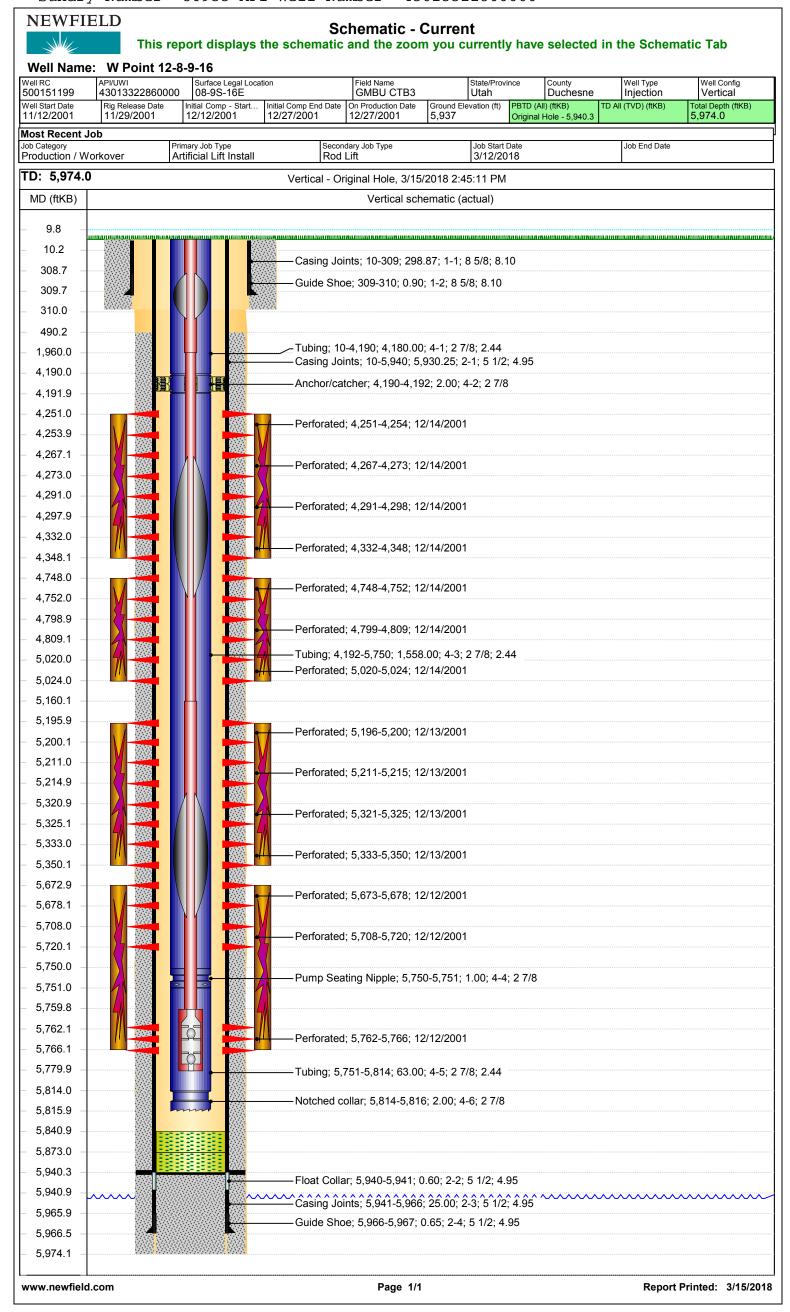

June 22, 2001

State of Utah Division of Oil, Gas & Mining Attn: Brad Hill 1594 West North Temple - Suite 1210 P.O. Box 145801 Salt Lake City, Utah 84114-5801

RE: Application for Permit to Drill Well No: 6-8-9-16, 11-8-9-16, 12-8-9-16, 13-8-9-16, and 14-8-9-16.