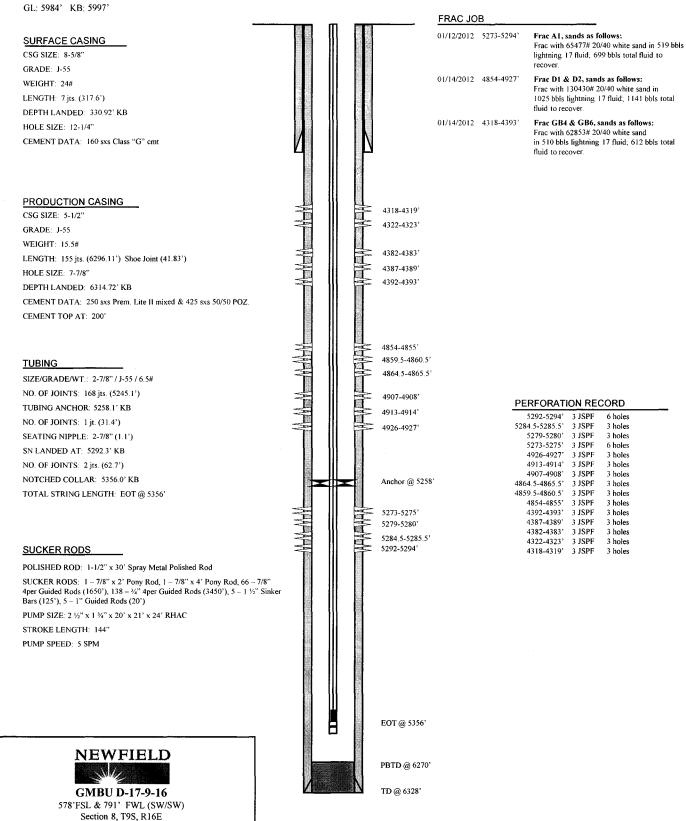

8" x 6' Pony Rod, 72 - 7/8" 4602-46031 3 JSPF 3 holes 5717-5718 8per Guided Rods (1800'), 156 - 3/4" 4per Guided Rods (3900'), 5 - 1 1/2" Sinker 4597-4599' 4505-4506' 3 ISPF 6 holes 5724-5725 Bars (125'), 5 - 1" Stabilizer Bars (20') 3 JSPF 3 holes 5729.5-5730.5 4488-4489 3 JSPF 3 holes PUMP SIZE: 2 1/2" x 1 3/4" x 20' x 24' RHAC 4288-4289 3 JSPF 3 holes 5753-5754 STROKE LENGTH: 144" 4283-4285 3 JSPF 6 holes 4202-4204' 3 JSPF 6 holes PUMP SPEED: 5 SPM 5898-5899' Anchor @ 5970' EOT @ 6068' **NEWFIELD** PBTD @ 6194'

TD @ 6232'



GMBU V-7-9-16

661'FNL & 1979' FEL (NW/NE) Section 18, T9S, R16E Duchesne County, Utah API #43-013-50700; Lease # UTU-74390

### GMBU D-17-9-16

Spud Date: 11/17/2011 PWOP: 01/24/2012

> Duchesne County, Utah API #43-013-50701; Lease # UTU-74390

Wellbore Diagram



### Nine Mile 10-7-9-16

Spud Date: 12/1/97 Initial Production Put on Production: 1/10/98 Injection Wellbore 150 BOPD, 186 MCFPD, 30 BWPD GL: 5850' KB: 5862' Diagram FRAC JOB SURFACE CASING CSG SIZE: 8-5/8" 12/30/97 5608'-5788' Frac CP sand as follows: 129,100# of 20/40 sd in 627 bbls Delta Frac GRADE: J-55 Treated @ avg rate 35 bpm, avg press 1600 WEIGHT:24# psi. ISIP-2029 psi. Calc. flush: 5608 gal. Actual flush: 5551 gal. LENGTH: 7 jts. (290') 5232'-5316' Frac LDC sand as follows: 1/1/98 DEPTH LANDED: 303' KB 125,400# of 20/40 sd in 560 bbls Delta Frac. HOLE SIZE: 12-1/4' Treated @ avg rate of 30.3 BPM, avg press 2600 psi. ISIP-2892 psi. Calc. flush: 5232 gal. CEMENT DATA: 200 sxs Premium cmt, est 4 bbls to surf. Actual flush: 5198 gal 1/4/98 4945'-5088' Frac A sand as follows: 127,20