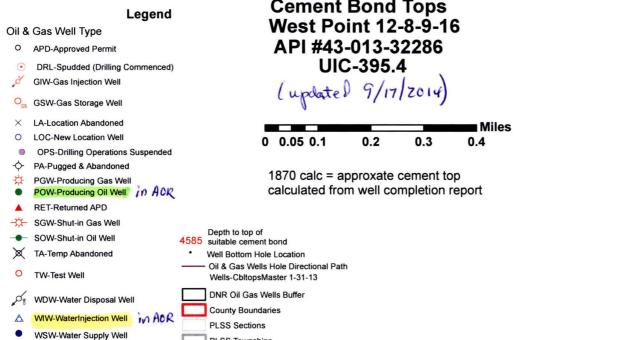

June 22, 2001

State of Utah Division of Oil, Gas & Mining Attn: Brad Hill 1594 West North Temple - Suite 1210 P.O. Box 145801 Salt Lake City, Utah 84114-5801

RE: Application for Permit to Drill Well No: 6-8-9-16, 11-8-9-16, 12-8-9-16, 13-8-9-16, and 14-8-9-16.