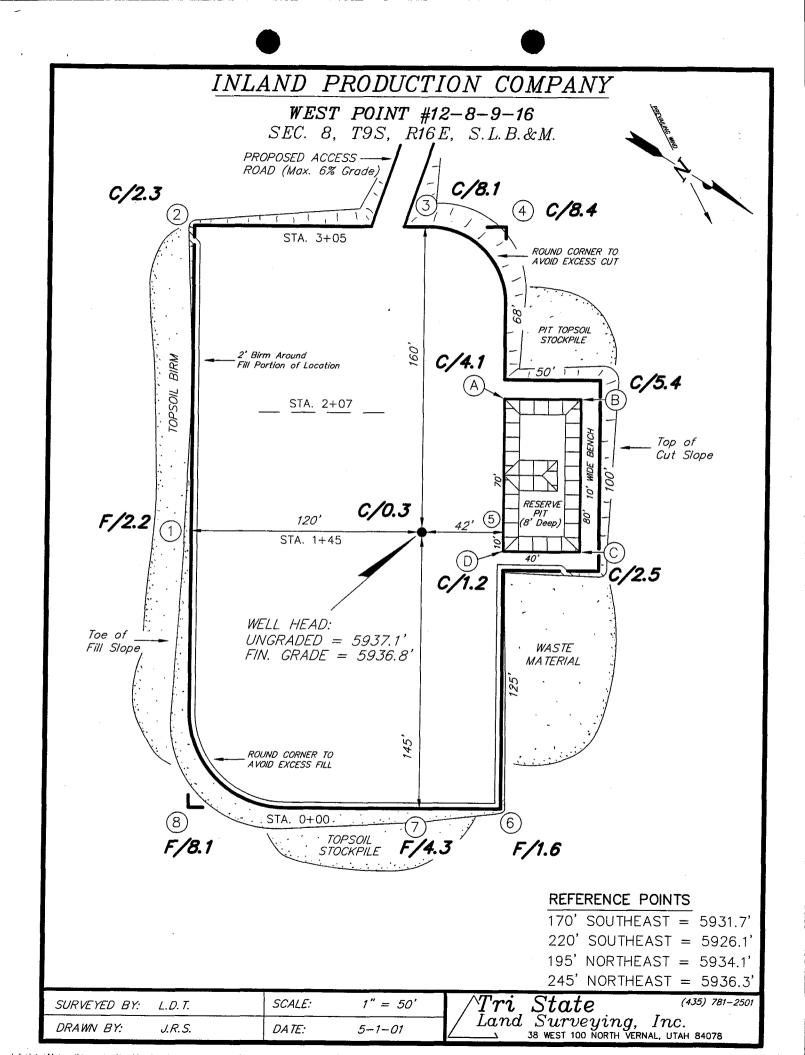

June 22, 2001

State of Utah Division of Oil, Gas & Mining Attn: Brad Hill 1594 West North Temple - Suite 1210 P.O. Box 145801 Salt Lake City, Utah 84114-5801

RE: Application for Permit to Drill Well No: 6-8-9-16, 11-8-9-16, 12-8-9-16, 13-8-9-16, and 14-8-9-16.