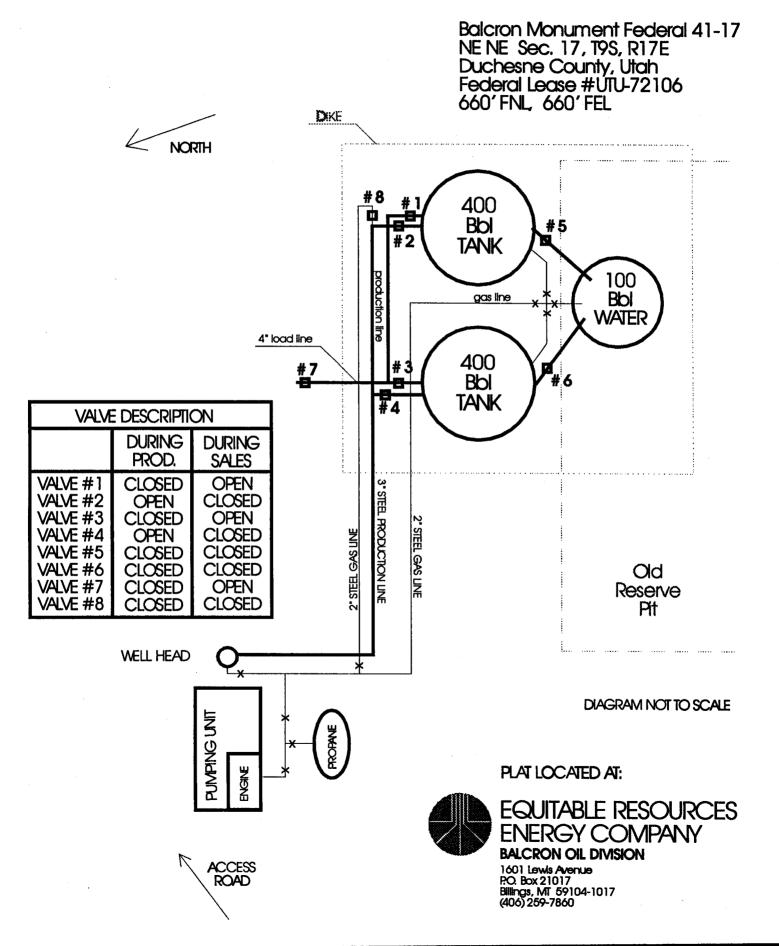

#### EXHIBITS FOR MONUMENT BUTTE AREA WELLS:

- A PROPOSED DRILLING PROGRAM
- B PROPOSED SURFACE USE PROGRAM
- C GEOLOGIC PROGNOSIS
- D DRILLING PROGRAM/CASING DESIGN/WELLBORE DIAGRAM
- E HAZMAT DECLARATION
- F EXISTING & PLANNED ACCESS ROADS (MAPS A & B)
- G WELLSITE LAYOUT
- H BOPE SCHEMATIC
- I EXISTING WELLS (MAP C)
- J PROPOSED PRODUCTION FACILITY DIAGRAM
- K SURVEY PLAT
- L LAYOUT/CUT & FILL DIAGRAM
- M GAS PIPELINES FOR PRODUCTION