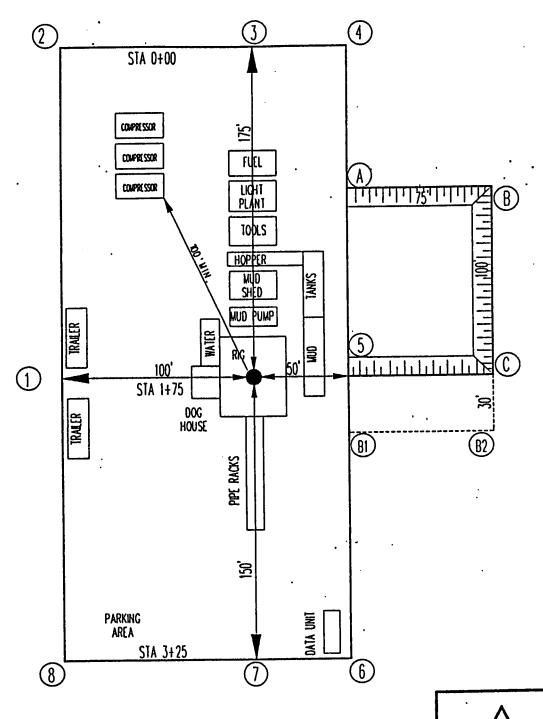

#### EXHIBITS FOR MONUMENT BUTTE AREA WELLS:

- A PROPOSED DRILLING PROGRAM
- B PROPOSED SURFACE USE PROGRAM
- C GEOLOGIC PROGNOSIS
- D DRILLING PROGRAM/CASING DESIGN/WELLBORE DIAGRAM
- E HAZMAT DECLARATION
- F EXISTING & PLANNED ACCESS ROADS (MAPS A & B)
- G WELLSITE LAYOUT
- H BOPE SCHEMATIC
- I EXISTING WELLS (MAP C)
- J PROPOSED PRODUCTION FACILITY DIAGRAM
- K SURVEY PLAT
- L LAYOUT/CUT & FILL DIAGRAM
- M GAS PIPELINES FOR PRODUCTION