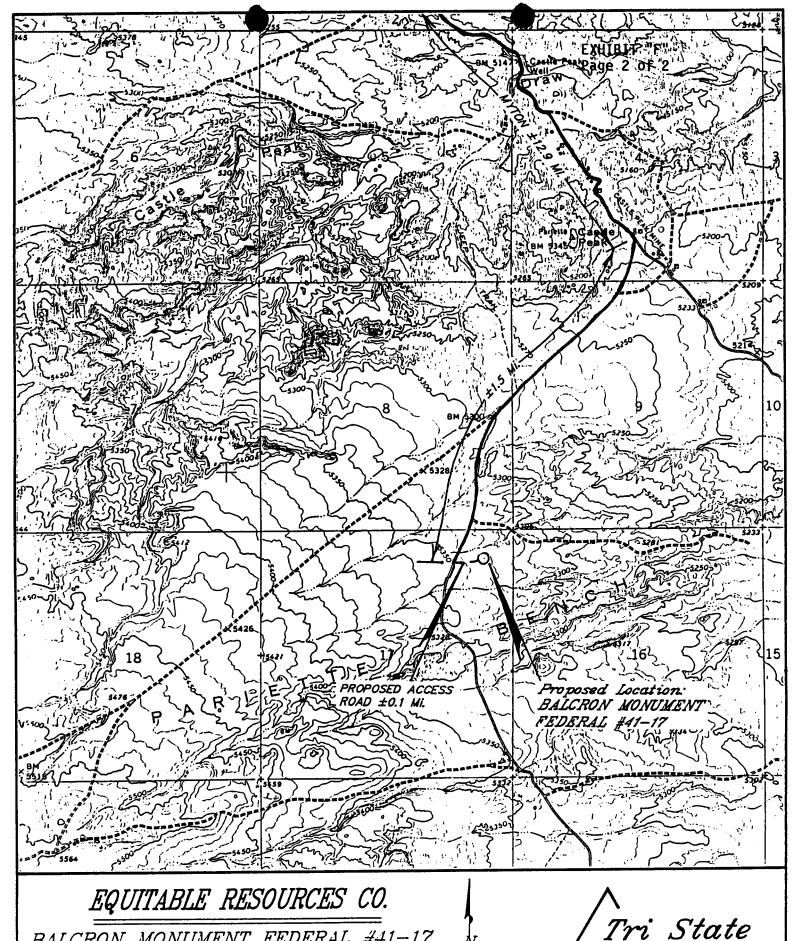

#### EXHIBITS FOR MONUMENT BUTTE AREA WELLS:

- A PROPOSED DRILLING PROGRAM
- B PROPOSED SURFACE USE PROGRAM
- C GEOLOGIC PROGNOSIS
- D DRILLING PROGRAM/CASING DESIGN/WELLBORE DIAGRAM
- E HAZMAT DECLARATION
- F EXISTING & PLANNED ACCESS ROADS (MAPS A & B)
- G WELLSITE LAYOUT
- H BOPE SCHEMATIC
- I EXISTING WELLS (MAP C)
- J PROPOSED PRODUCTION FACILITY DIAGRAM
- K SURVEY PLAT
- L LAYOUT/CUT & FILL DIAGRAM
- M GAS PIPELINES FOR PRODUCTION