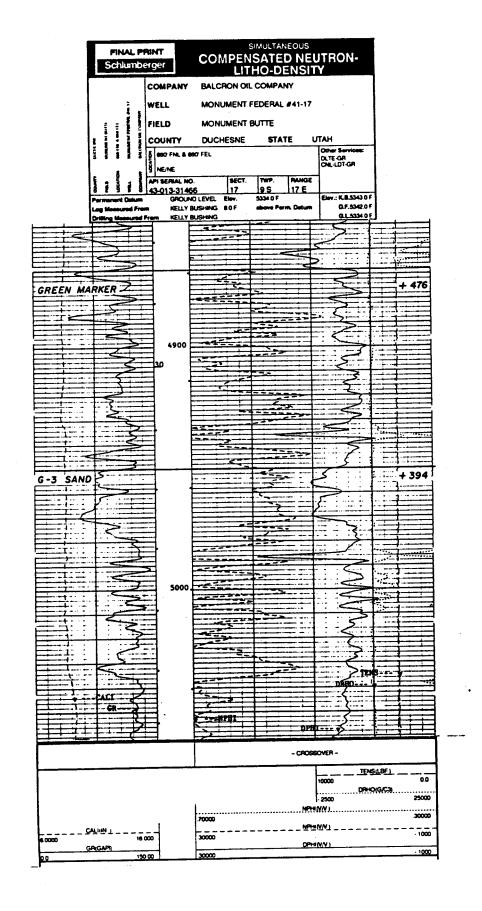

#### EXHIBITS FOR MONUMENT BUTTE AREA WELLS:

- A PROPOSED DRILLING PROGRAM
- B PROPOSED SURFACE USE PROGRAM
- C GEOLOGIC PROGNOSIS
- D DRILLING PROGRAM/CASING DESIGN/WELLBORE DIAGRAM
- E HAZMAT DECLARATION
- F EXISTING & PLANNED ACCESS ROADS (MAPS A & B)
- G WELLSITE LAYOUT
- H BOPE SCHEMATIC
- I EXISTING WELLS (MAP C)
- J PROPOSED PRODUCTION FACILITY DIAGRAM
- K SURVEY PLAT
- L LAYOUT/CUT & FILL DIAGRAM
- M GAS PIPELINES FOR PRODUCTION