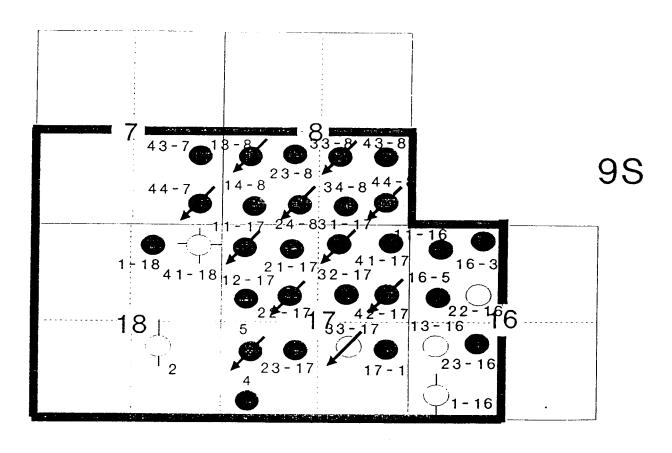

#### T9S, R17E, S.L.B.&M. EQUITABLE RESOURCES ENERGY CO. S89'55'W (G.L.O.) Basis of Bearings S89'55'W - 40.00 (G.L.O.) 2652.06' - Measured WELL LOCATION, BALCRON MONUMENT FEDERAL #41-17, LOCATED AS SHOWN IN THE NE 1/4 NE 1/4 OF SECTION 17, T9S, R17E, WELL LOCATION: S.L.B.&M. DUCHESNE COUNTY, UTAH. 660' BALCRON MONUMENT FEDERAL #41-17 ELEV. UNGRADED GROUND = 5335.6' (c.L.o.) W.CO.ON THIS IS TO CERTIFY THAT PREPARED FROM FIELD MADE BY ME OR UNDER THE SAME ARE TRUE MY KNOWLEDGE AND REDISTRATION NO THE OF UNIX TRI STATE LAND SURVEYING & CONSULTING S89'52'W - 80.02 (G.L.O.) 38 EAST 100 NORTH, VERNAL, UTAH 84078 (801) 781-2501 = SECTION CORNERS LOCATED SURVEYED BY: G.S. R.H. SCALE: 1" = 1000' BASIS OF BEARINGS; G.L.O. (DATED 1910) DATE: 8-3-94 WEATHER: HOT BASIS OF ELEV; U.S.G.S. 7-1/2 min QUAD (MYTON SE) FILE #41--17 NOTES: