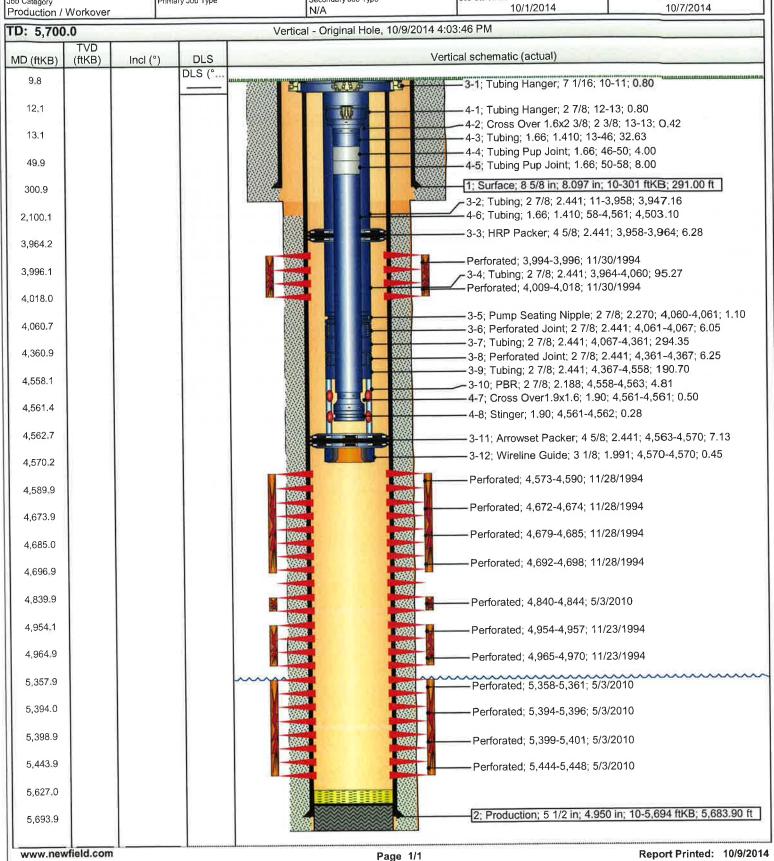

|                               |                                | API/UWI<br>43013314 |                    | Well RC<br>500150856 | 20000                 | Utah   |                                        | County<br>DUCHESNE |
|-----------------------|--------------------------------|-------------------------------|--------------------------------|---------------------|--------------------|----------------------|-----------------------|--------|----------------------------------------|--------------------|
| Spud Date             | Rig Release Date<br>11/18/1994 | On Production Date 12/14/1994 | Original KB Elevation<br>5,346 | 41.75               | Ground El<br>5,336 | evation (ft)         | Total Depth All (TVD) | (ftKB) | PBTD (All) (ftKB)<br>Original Hole - 5 | 5,644.0            |



www.newfield.com

#### NEWFIELD **Newfield Wellbore Diagram Data** Mon 41-17-9-17 Lease Surface Legal Location 43013314660000 17-9S-17E ield Name State/Province County GMBU CTB6 Uintah Basin Utah DUCHESNE On Production Date Final Rig Release Date Well Start Date Spud Date 11/18/1994 12/14/1994 11/9/1994 11/10/1994 PBTD (All) (ftKB Total Depth All (TVD) (ftKB) Total Depth (ftKB) Original KB Elevation (ft) Ground Elevation (ft Original Hole - 5,644.0 5,700.0 5,336 5,346 **Casing Strings** Wt/Len (lb/ft) Grade Set Depth (ftKB) OD (in) ID (in) Run Date Csg Des 24.00 J-55 301 8 5/8 8.097 Surface 11/11/1994 5,694 15.50 J-55 4.950 5 1/2 11/19/1994 Production Cement String: Surface, 301ftKB 11/11/1994 Full Return? Vol Cement Ret (bbl) Top Depth (ftKB) Bottom Depth (ftKB) 323.0 10.0 Western Amoun