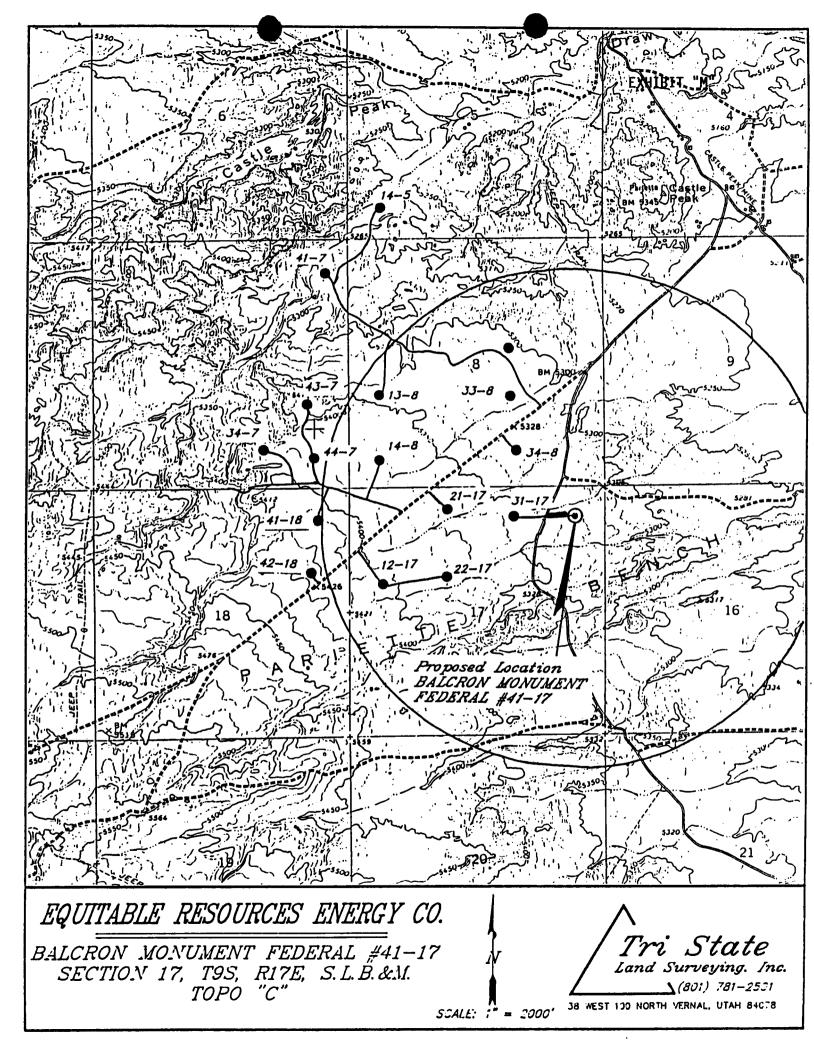

#### EXHIBITS FOR MONUMENT BUTTE AREA WELLS:

- A PROPOSED DRILLING PROGRAM
- B PROPOSED SURFACE USE PROGRAM
- C GEOLOGIC PROGNOSIS
- D DRILLING PROGRAM/CASING DESIGN/WELLBORE DIAGRAM
- E HAZMAT DECLARATION
- F EXISTING & PLANNED ACCESS ROADS (MAPS A & B)
- G WELLSITE LAYOUT
- H BOPE SCHEMATIC
- I EXISTING WELLS (MAP C)
- J PROPOSED PRODUCTION FACILITY DIAGRAM
- K SURVEY PLAT
- L LAYOUT/CUT & FILL DIAGRAM
- M GAS PIPELINES FOR PRODUCTION

#### T9S, R17E, S.L.B.&M. EQUITABLE RESOURCES ENERGY CO. S89'55'W (G.L.O.) Basis of Bearings S89'55'W - 40.00 (G.L.O.) 2652.06' - Measured WELL LOCATION, BALCRON MONUMENT FEDERAL #41-17, LOCATED AS SHOWN IN THE NE 1/4 NE 1/4 OF SECTION 17, T9S, R17E, WELL LOCATION: S.L.B.&M. DUCHESNE COUNTY, UTAH. 660' BALCRON MONUMENT FEDERAL #41-17 ELEV. UNGRADED GROUND = 5335.6' (c.L.o.) W.CO.ON THIS IS TO CERTIFY THAT PREPARED FROM FIELD MADE BY ME OR UNDER THE SAME ARE TRUE MY KNOWLEDGE AND REDISTRATION NO THE OF UNIX TRI STATE LAND SURVEYING & CONSULTING S89'52'W - 80.02 (G.L.O.) 38 EAST 100 NORTH, VERNAL, UTAH 84078 (801) 781-2501 = SECTION CORNERS LOCATED SURVEYED BY: G.S. R.H. SCALE: 1" = 1000' BASIS OF BEARINGS; G.L.O. (DATED 1910) DATE: 8-3-94 WEATHER: HOT BASIS OF ELEV; U.S.G.S. 7-1/2 min QUAD (MYTON SE) FILE #41--17 NOTES: