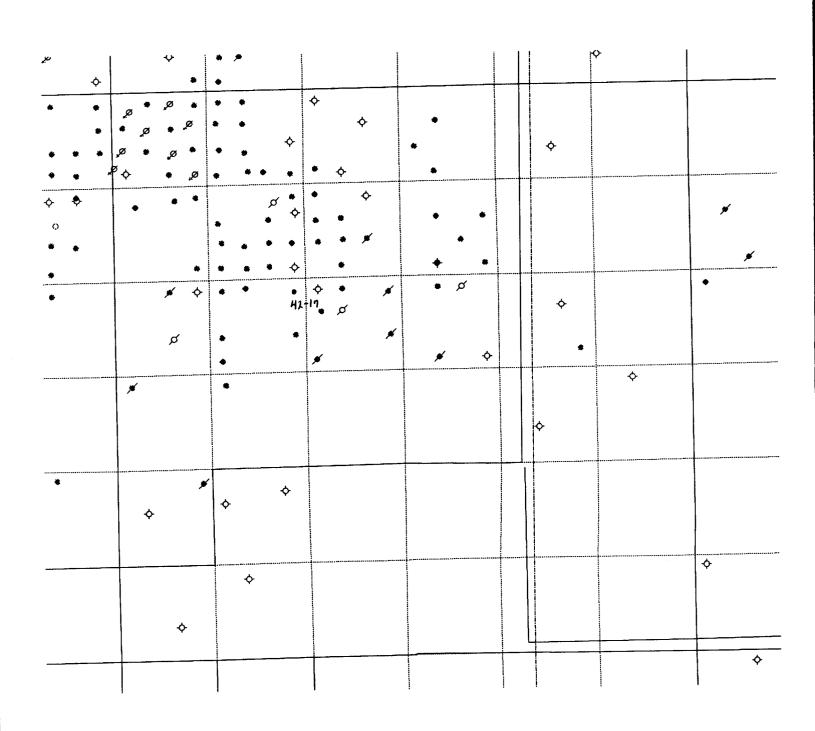

#### EXHIBITS FOR MONUMENT BUTTE AREA WELLS:

- A PROPOSED DRILLING PROGRAM
- B PROPOSED SURFACE USE PROGRAM
- C GEOLOGIC PROGNOSIS
- D DRILLING PROGRAM/CASING DESIGN/WELLBORE DIAGRAM
- E HAZMAT DECLARATION
- F EXISTING & PLANNED ACCESS ROADS (MAPS A & B)
- G WELLSITE LAYOUT
- H BOPE SCHEMATIC
- I EXISTING WELLS (MAP C)
- J PROPOSED PRODUCTION FACILITY DIAGRAM
- K SURVEY PLAT
- L LAYOUT/CUT & FILL DIAGRAM
- M GAS PIPELINES FOR PRODUCTION