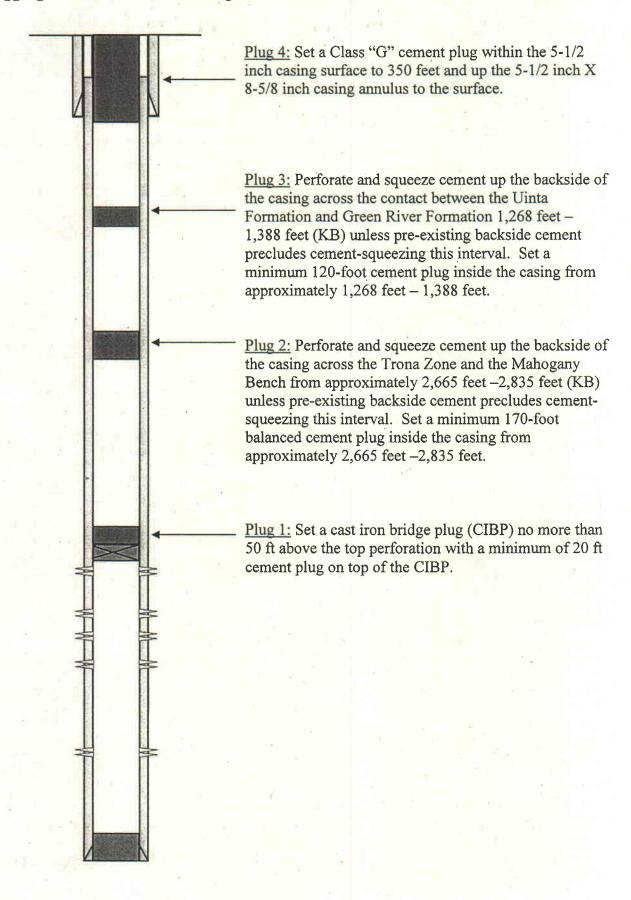

to assure that qualified personnel properly gather and evaluate the information submitted. Based on my inquiry of the persons who manage the system, or those persons directly responsible for gathering the information, the information submitted is, to the best of my knowledge and belief, true, accurate, and complete. I am aware that there are significant penalties for submitting false information, including the possibility of fine and imprisonment for knowing violations. (REF. 40 CFR 122.22)

| NAME AND OFFICIAL TITLE (Please type or print) | SIGNATURE | DATE SIGNED |
|------------------------------------------------|-----------|-------------|
|                                                |           |             |

## Plugging and Abandonment Diagram for Monument Fed. No. 41-17-9-17



|                                                                                   | STATE OF UTAH  DEPARTMENT OF NATURAL R.  DIVISION OF OIL, GAS AN                                                                                                                                   |                                                                     |                                                          | 5. LEASE DESIGNATION AND SERIAL NUMBER:                             |
|-----------------------------------------------------------------------------------|----------------------------------------------------------------------------------------------------------------------------------------------------------------------------------------------------|----------------------------------