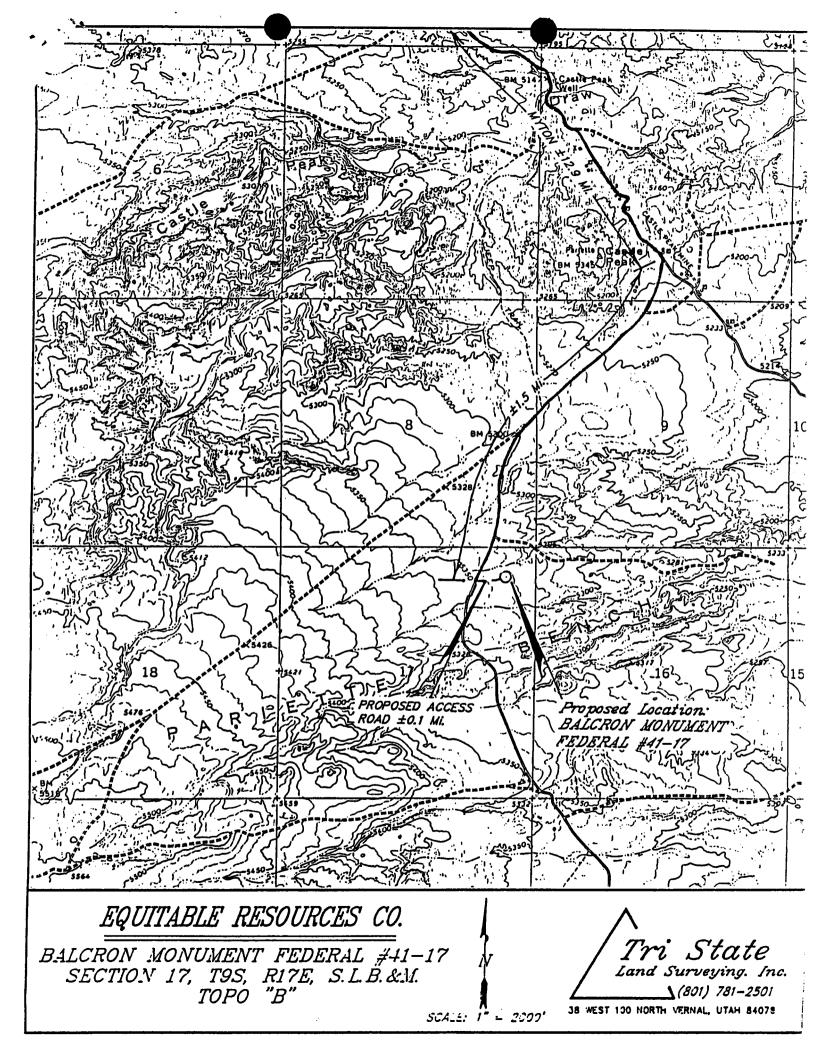

#### T9S, R17E, S.L.B.&M. EQUITABLE RESOURCES ENERGY CO. S89'55'W (G.L.O.) Basis of Bearings S89'55'W - 40.00 (G.L.O.) 2652.06' - Measured WELL LOCATION, BALCRON MONUMENT FEDERAL #41-17, LOCATED AS SHOWN IN THE NE 1/4 NE 1/4 OF SECTION 17, T9S, R17E, WELL LOCATION: S.L.B.&M. DUCHESNE COUNTY, UTAH. 660' BALCRON MONUMENT FEDERAL #41-17 ELEV. UNGRADED GROUND = 5335.6' (c.L.o.) W.CO.ON THIS IS TO CERTIFY THAT PREPARED FROM FIELD MADE BY ME OR UNDER THE SAME ARE TRUE MY KNOWLEDGE AND REDISTRATION NO THE OF UNIX TRI STATE LAND SURVEYING & CONSULTING S89'52'W - 80.02 (G.L.O.) 38 EAST 100 NORTH, VERNAL, UTAH 84078 (801) 781-2501 = SECTION CORNERS LOCATED SURVEYED BY: G.S. R.H. SCALE: 1" = 1000' BASIS OF BEARINGS; G.L.O. (DATED 1910) DATE: 8-3-94 WEATHER: HOT BASIS OF ELEV; U.S.G.S. 7-1/2 min QUAD (MYTON SE) FILE #41--17 NOTES:

#### EXHIBITS FOR MONUMENT BUTTE AREA WELLS:

- A PROPOSED DRILLING PROGRAM
- B PROPOSED SURFACE USE PROGRAM
- C GEOLOGIC PROGNOSIS
- D DRILLING PROGRAM/CASING DESIGN/WELLBORE DIAGRAM
- E HAZMAT DECLARATION
- F EXISTING & PLANNED ACCESS ROADS (MAPS A & B)
- G WELLSITE LAYOUT
- H BOPE SCHEMATIC
- I EXISTING WELLS (MAP C)
- J PROPOSED PRODUCTION FACILITY DIAGRAM
- K SURVEY PLAT
- L LAYOUT/CUT & FILL DIAGRAM
- M GAS PIPELINES FOR PRODUCTION