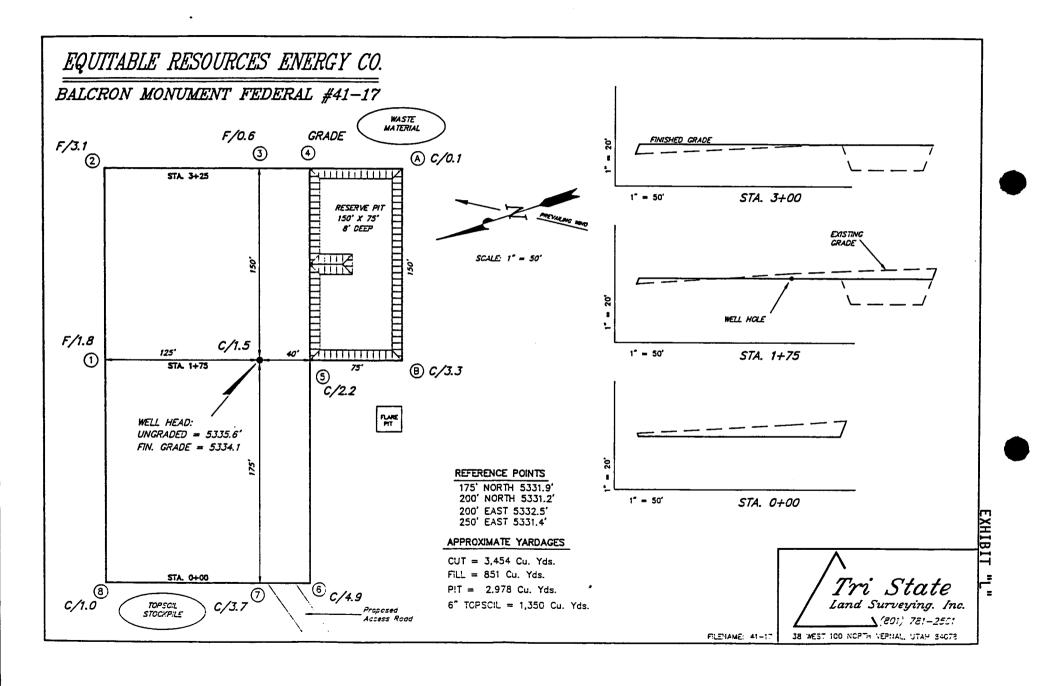

#### EXHIBITS FOR MONUMENT BUTTE AREA WELLS:

- A PROPOSED DRILLING PROGRAM
- B PROPOSED SURFACE USE PROGRAM
- C GEOLOGIC PROGNOSIS
- D DRILLING PROGRAM/CASING DESIGN/WELLBORE DIAGRAM
- E HAZMAT DECLARATION
- F EXISTING & PLANNED ACCESS ROADS (MAPS A & B)
- G WELLSITE LAYOUT
- H BOPE SCHEMATIC
- I EXISTING WELLS (MAP C)
- J PROPOSED PRODUCTION FACILITY DIAGRAM
- K SURVEY PLAT
- L LAYOUT/CUT & FILL DIAGRAM
- M GAS PIPELINES FOR PRODUCTION

#### T9S, R17E, S.L.B.&M. EQUITABLE RESOURCES ENERGY CO. S89'55'W (G.L.O.) Basis of Bearings S89'55'W - 40.00 (G.L.O.) 2652.06' - Measured WELL LOCATION, BALCRON MONUMENT FEDERAL #41-17, LOCATED AS SHOWN IN THE NE 1/4 NE 1/4 OF SECTION 17, T9S, R17E, WELL LOCATION: S.L.B.&M. DUCHESNE COUNTY, UTAH. 660' BALCRON MONUMENT FEDERAL #41-17 ELEV. UNGRADED GROUND = 5335.6' (c.L.o.) W.CO.ON THIS IS TO CERTIFY THAT PREPARED FROM FIELD MADE BY ME OR UNDER THE SAME ARE TRUE MY KNOWLEDGE AND REDISTRATION NO THE OF UNIX TRI STATE LAND SURVEYING & CONSULTING S89'52'W - 80.02 (G.L.O.) 38 EAST 100 NORTH, VERNAL, UTAH 84078 (801) 781-2501 = SECTION CORNERS LOCATED SURVEYED BY: G.S. R.H. SCALE: 1" = 1000' BASIS OF BEARINGS; G.L.O. (DATED 1910) DATE: 8-3-94 WEATHER: HOT BASIS OF ELEV; U.S.G.S. 7-1/2 min QUAD (MYTON SE) FILE #41--17 NOTES: