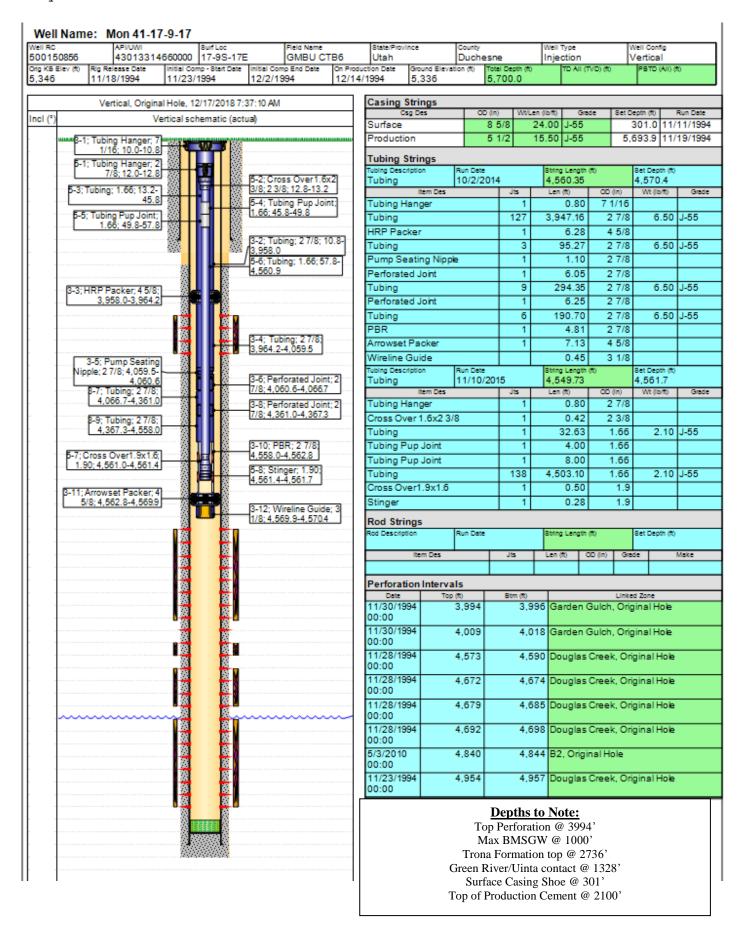

job responsibilities. Each and every person on location has the right and *obligation* to stop the job. Implementation of this policy is the responsibility of all employees and contractors.

Pre-job safety meeting will be help prior to beginning any work on a well. All employees and contractors on location should be involved in these meetings. Encourage participation, enforce attendance.

All Newfield locations should be handled as if H2S could be present. Ensure that all persons on location comply with monitoring policies.

Please refer to the following Newfield Safety documents if necessary:

- Blowing Down a Well SOP: http://nfxlivelink.newfield.com/Livelink/llisapi.dll/link/42498480
- H2S SOP: http://nfxlivelink.newfield.com/Livelink/llisapi.dll/link/33865309

RECEIVED: Feb. 12, 2019



## **Well and Location Preparation:**

- Notify all regulatory agencies as necessary prior to beginning any work. This includes State of Utah UDOGM & BLM as well as the EPA for all water injection wells. We will remain compliant to the guidelines of these agencies at all times throughout the procedure.
- 2. Ensure that the location is prepped for the rig (deadman anchors tested within 2yrs, injection shed removed from location, well bled off).
- 3. We will want to ensure that tanks are on location prior to the job so that we are able to blow down the well.
- 4. Verify that the flow stream is free of H2S and does not require treatment with scavenger.

### **Workover Rig Procedures:**

- 5. MIRU Workover rig
- 6. ND wellhead and NU BOPE. Wellbore fluid will be the only barrier during this