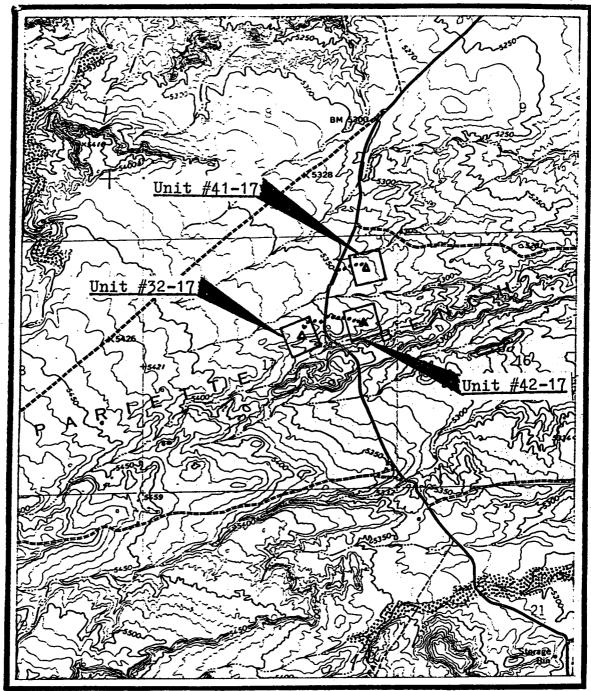

Balcron Monument Federal #42-17 SE NE Section 17, T9S, R17E Duchesne County, Utah

Archeology and paleontology has been ordered and the reports will be sent to you as soon as they are received.

As operator, we hereby request that the status of thess wells be held tight for the maximum period allowed by Federal and State regulations.