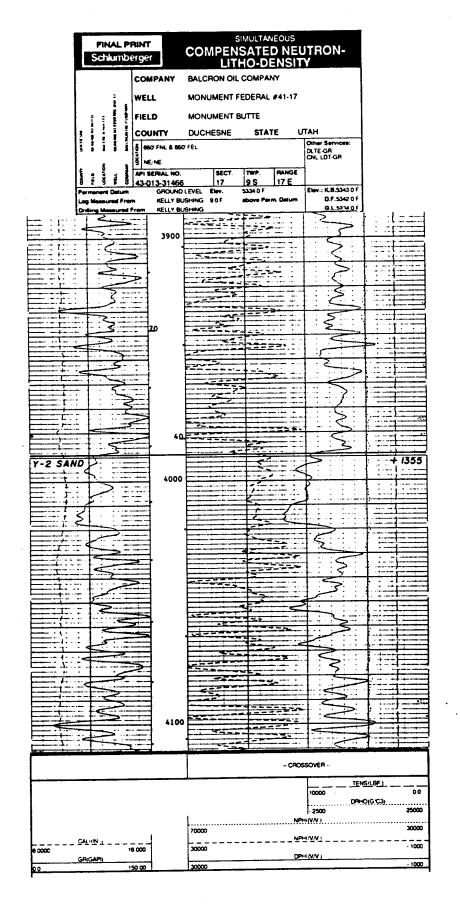

## UNITED STATES SUBMIT IN TRIPLICATE (Other Instructions on reverse side)

AIT IN TRIPLICATE\* Form approved.

ber instructions on Budget Bureau No. 1004-0136

reverse side) Expires August 31, 1985

|                                                                                           | DEPARTMEN                  | T OF THE I                                       | NTFRIO        |          | •••••••   | .417               | Expires Augus                  | 31, 1985        |
|-------------------------------------------------------------------------------------------|----------------------------|--------------------------------------------------|---------------|----------|-----------|--------------------|--------------------------------|-----------------|
|                                                                                           | BUREAU O                   | F LAND MANAC                                     | SEMENT        | kil.     | MEHIL     | MIN                | G. LEASE DESIGNATION UTU-72106 | AND SERIAL NO.  |
| _APPLICATIO                                                                               | N FOR PERMIT               | TO DRILL, I                                      | DEEPEN.       | OR       | PLUG P    | ACK                | 6. IF INDIAN, ALLOTTE          | B OR TRIBE HAME |
| AL. TIPE OF WORK                                                                          |                            |                                                  |               | <u> </u> | . 200 2   | - CK               | n/a                            |                 |
| DF b. TIPE OF WELL                                                                        | RILL X                     | DEEPEN (                                         |               | P        | LUG BA    | CK 🔲               | 7. UNIT AGREEMENT !            | TAMB            |
| OIL C                                                                                     | )AN [7]                    |                                                  | SINGLE        |          | MULTIP    |                    | n/a                            |                 |
| 2. NAME OF OPERATOR                                                                       | WELL OTHER                 |                                                  | ZONE          | <u> </u> | ZONE      |                    | 6. FARM OR LEASE NA            |                 |
| Fouitable Res                                                                             | cources Energy (           | `ompany Dal                                      | 047           | n.;      | • _ •     |                    | Balcron Monume                 | ent Federal     |
| 3. ADDRESS OF OFERATOR                                                                    | sources Energy (           | company, bare                                    | cron off      | ועוט     | Sion      |                    | O. WELL NO.                    |                 |
| P.O. Box 2101                                                                             |                            | F 50104                                          |               |          |           |                    | #41-17                         |                 |
| 4. LOCATION OF WELL (                                                                     | Report location clearly at | d in accordance wit                              | h any State r | egulren  | nenta • ) |                    | 10. FIELD AND POOL, C          | R WILDCAT       |
|                                                                                           |                            |                                                  |               |          |           |                    | Monument Butte/0               |                 |
| NE NE SECTION<br>At proposed prod. so                                                     | 17, T9S, R17E              | 660' FI                                          | NL, 660'      | FEL      |           |                    | AND SURVEY OR AS               | BLE.            |
|                                                                                           | AND DIRECTION FROM NE      |                                                  |               |          |           |                    | Sec. 17, T9S,                  | R17E            |
|                                                                                           |                            | ALLET TOWN OR POST                               | r office.     |          |           |                    | Duchesne                       | UTAH            |
| 13. DISTANCE FROM PROP<br>LOCATION TO NEARES<br>PROPERTY OR LEASE<br>(Also to peacest del | Ť                          |                                                  | 16. NO. OF    | CEES 1   | N LEASE   | 17. 20. 0<br>77 Ti | F ACRES ASSIGNED               | 1               |
| 13. DISTANCE FROM PRO                                                                     | PORED LOCATION*            |                                                  | 19. PROPOSE   | D DEPT   |           | 20 1254            | ET OR CABLE TOOLS              |                 |
| OR APPLIED FOR, ON TH                                                                     | ILE LEASE, PT.             |                                                  | 5,70          |          |           | i e                |                                |                 |
| 21. ELEVATIONS (Show wh                                                                   | ether DF, RT, GR, etc.)    | <u></u>                                          | 5,/(          | <u> </u> |           | KU L               | 22. APPROX. DATE WO            |                 |
| 5335.6' GL                                                                                |                            |                                                  |               |          |           |                    | October 1, 19                  |                 |
| 23.                                                                                       |                            | PROPOSED CASIN                                   | G AND CEN     | ENTIL    | C PROCE   |                    | 10000001 1, 13                 | <del></del>     |
| SIZE OF HOLE                                                                              | T                          | <del>                                     </del> | <del></del> - |          | TAVOA1    |                    |                                |                 |
| 3100 07 11000                                                                             | BIZE OF CABING             | WEIGHT PER PO                                    | OT _          | ETTING   | DEPTH     |                    | QUANTITY OF CEMEN              | *               |
| See Drilling                                                                              | Program/Casing             | lesign                                           | <del> </del>  |          |           |                    |                                |                 |