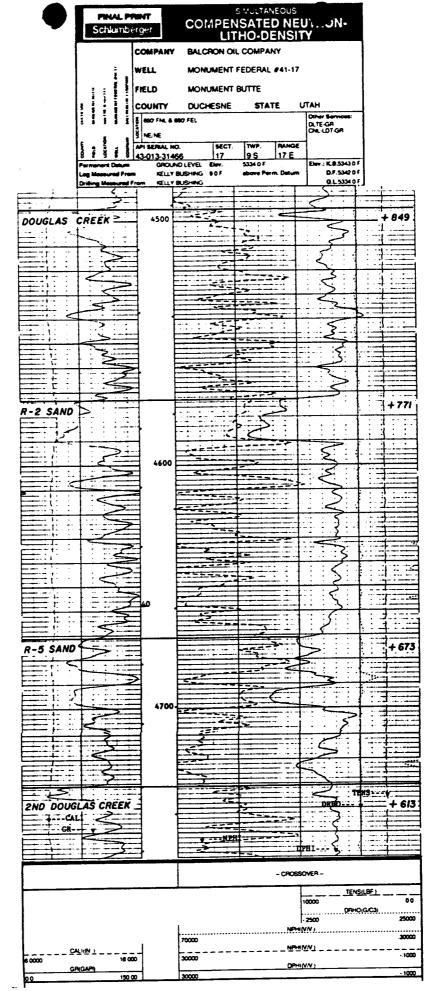

#### EXHIBITS FOR MONUMENT BUTTE AREA WELLS:

- A PROPOSED DRILLING PROGRAM
- B PROPOSED SURFACE USE PROGRAM
- C GEOLOGIC PROGNOSIS
- D DRILLING PROGRAM/CASING DESIGN/WELLBORE DIAGRAM
- E HAZMAT DECLARATION
- F EXISTING & PLANNED ACCESS ROADS (MAPS A & B)
- G WELLSITE LAYOUT
- H BOPE SCHEMATIC
- I EXISTING WELLS (MAP C)
- J PROPOSED PRODUCTION FACILITY DIAGRAM
- K SURVEY PLAT
- L LAYOUT/CUT & FILL DIAGRAM
- M GAS PIPELINES FOR PRODUCTION