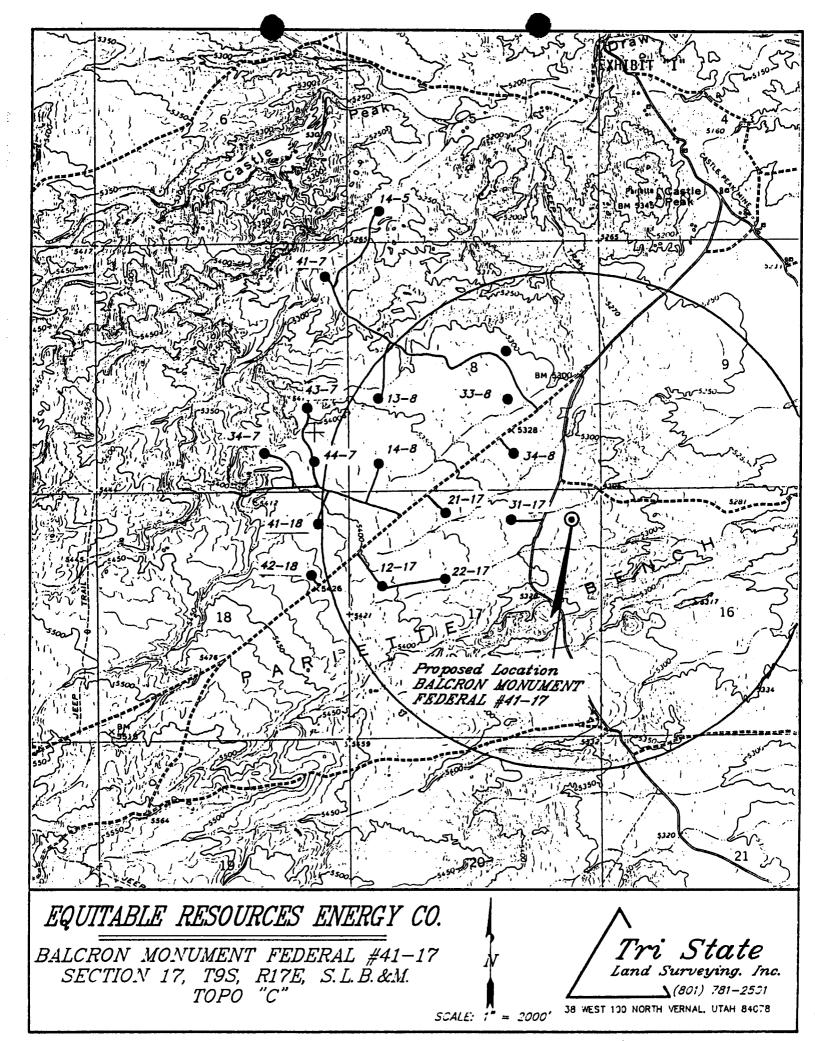

#### EXHIBITS FOR MONUMENT BUTTE AREA WELLS:

- A PROPOSED DRILLING PROGRAM
- B PROPOSED SURFACE USE PROGRAM
- C GEOLOGIC PROGNOSIS
- D DRILLING PROGRAM/CASING DESIGN/WELLBORE DIAGRAM
- E HAZMAT DECLARATION
- F EXISTING & PLANNED ACCESS ROADS (MAPS A & B)
- G WELLSITE LAYOUT
- H BOPE SCHEMATIC
- I EXISTING WELLS (MAP C)
- J PROPOSED PRODUCTION FACILITY DIAGRAM
- K SURVEY PLAT
- L LAYOUT/CUT & FILL DIAGRAM
- M GAS PIPELINES FOR PRODUCTION

#### T9S, R17E, S.L.B.&M. EQUITABLE RESOURCES ENERGY CO. S89'55'W (G.L.O.) Basis of Bearings S89'55'W - 40.00 (G.L.O.) 2652.06' - Measured WELL LOCATION, BALCRON MONUMENT FEDERAL #41-17, LOCATED AS SHOWN IN THE NE 1/4 NE 1/4 OF SECTION 17, T9S, R17E, WELL LOCATION: S.L.B.&M. DUCHESNE COUNTY, UTAH. 660' BALCRON MONUMENT FEDERAL #41-17 ELEV. UNGRADED GROUND = 5335.6' (c.L.o.) W.CO.ON THIS IS TO CERTIFY THAT PREPARED FROM FIELD MADE BY ME OR UNDER THE SAME ARE TRUE MY KNOWLEDGE AND REDISTRATION NO THE OF UNIX TRI STATE LAND SURVEYING & CONSULTING S89'52'W - 80.02 (G.L.O.) 38 EAST 100 NORTH, VERNAL, UTAH 84078 (801) 781-2501 = SECTION CORNERS LOCATED SURVEYED BY: G.S. R.H. SCALE: 1" = 1000' BASIS OF BEARINGS; G.L.O. (DATED 1910) DATE: 8-3-94 WEATHER: HOT BASIS OF ELEV; U.S.G.S. 7-1/2 min QUAD (MYTON SE) FILE #41--17 NOTES: