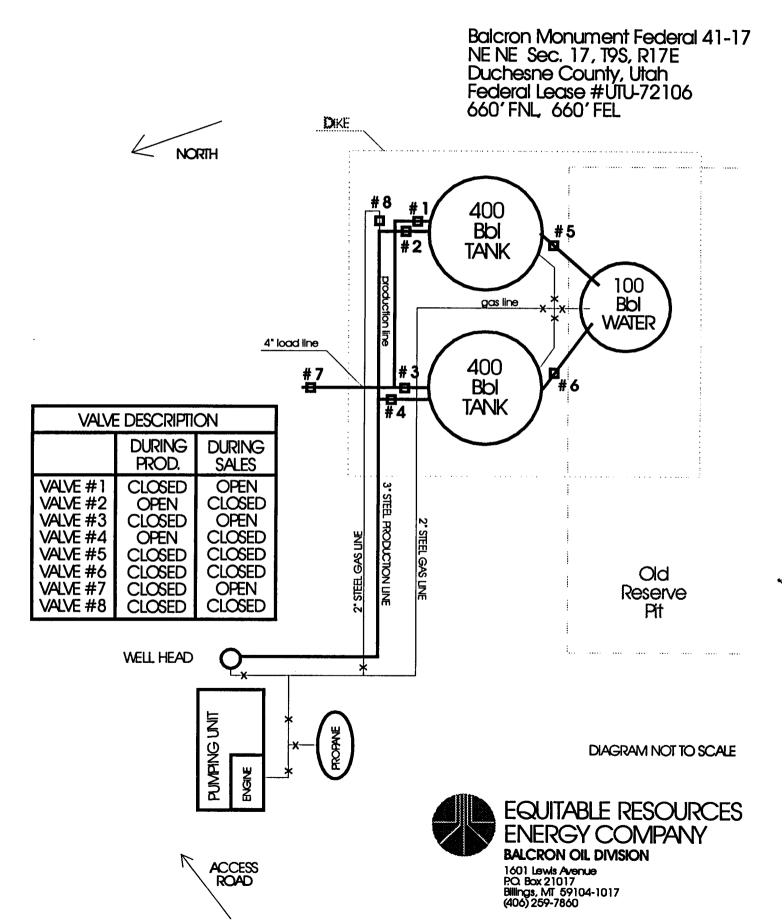

#### EXHIBITS FOR MONUMENT BUTTE AREA WELLS:

- A PROPOSED DRILLING PROGRAM
- B PROPOSED SURFACE USE PROGRAM
- C GEOLOGIC PROGNOSIS
- D DRILLING PROGRAM/CASING DESIGN/WELLBORE DIAGRAM
- E HAZMAT DECLARATION
- F EXISTING & PLANNED ACCESS ROADS (MAPS A & B)
- G WELLSITE LAYOUT
- H BOPE SCHEMATIC
- I EXISTING WELLS (MAP C)
- J PROPOSED PRODUCTION FACILITY DIAGRAM
- K SURVEY PLAT
- L LAYOUT/CUT & FILL DIAGRAM
- M GAS PIPELINES FOR PRODUCTION