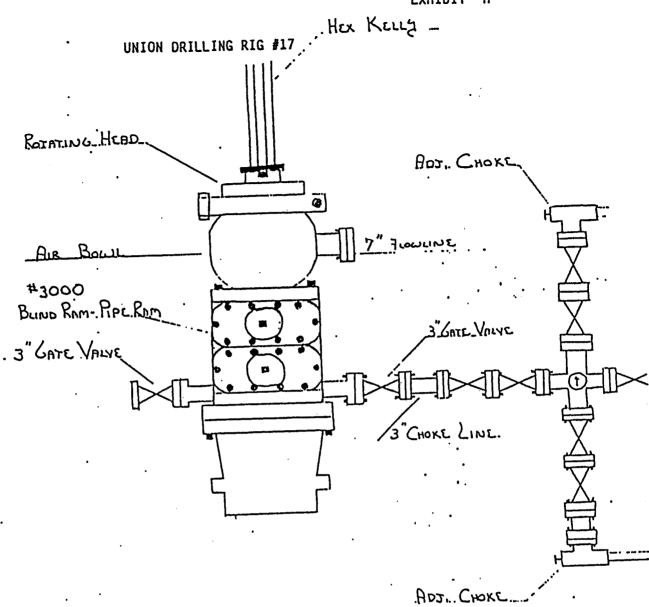

#### EXHIBITS FOR MONUMENT BUTTE AREA WELLS:

- A PROPOSED DRILLING PROGRAM
- B PROPOSED SURFACE USE PROGRAM
- C GEOLOGIC PROGNOSIS
- D DRILLING PROGRAM/CASING DESIGN/WELLBORE DIAGRAM
- E HAZMAT DECLARATION
- F EXISTING & PLANNED ACCESS ROADS (MAPS A & B)
- G WELLSITE LAYOUT
- H BOPE SCHEMATIC
- I EXISTING WELLS (MAP C)
- J PROPOSED PRODUCTION FACILITY DIAGRAM
- K SURVEY PLAT
- L LAYOUT/CUT & FILL DIAGRAM
- M GAS PIPELINES FOR PRODUCTION