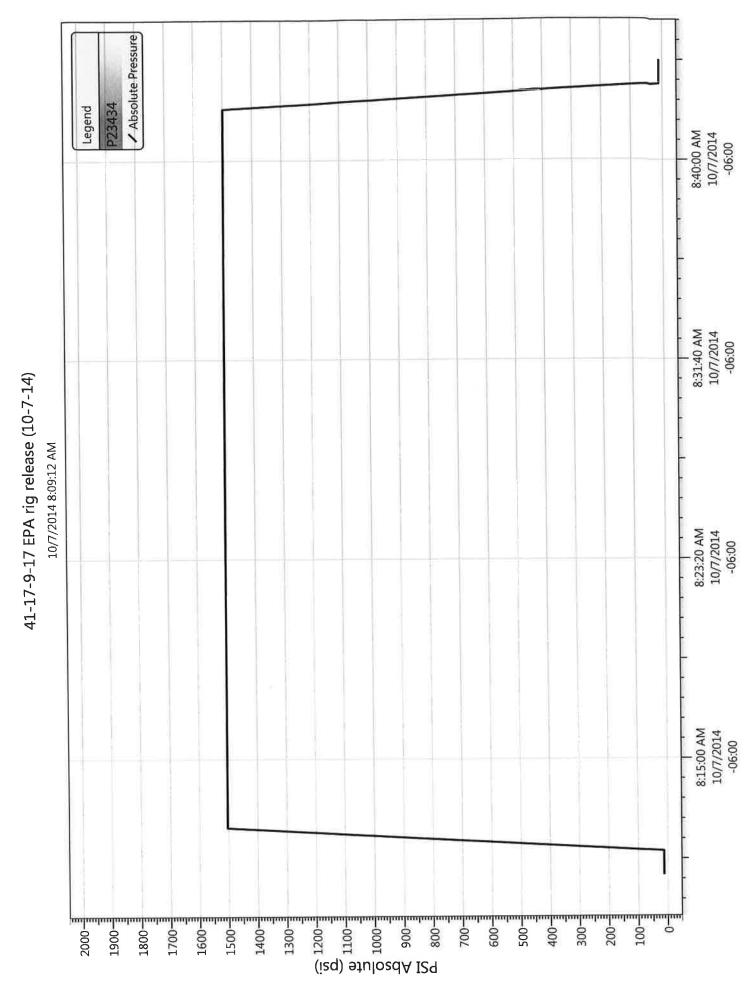

| psig         |                 | psig     |            | psig         |
| 25 minutes                                       | 1500             | psig         |                 | psig     |            |              |
|                                                  |                  |              | 1               | hare     | <b>(</b> ) | hara         |
| 30 minutes                                       | 1499             | psig         |                 | psig     |            | psig<br>psig |
| 30 minutes minutes                               |                  | psig<br>psig |                 |          |            | psig         |
|                                                  |                  |              |                 | psig     |            |              |



| NEWFIELD                                     | ELD                                                         |                                  |                                                                   | ☐ doL        | Detail Summary Report                                                                                                                                                                                                                                                                                        |
|----------------------------------------------|-------------------------------------------------------------|----------------------------------|-------------------------------------------------------------------|--------------|--------------------------------------