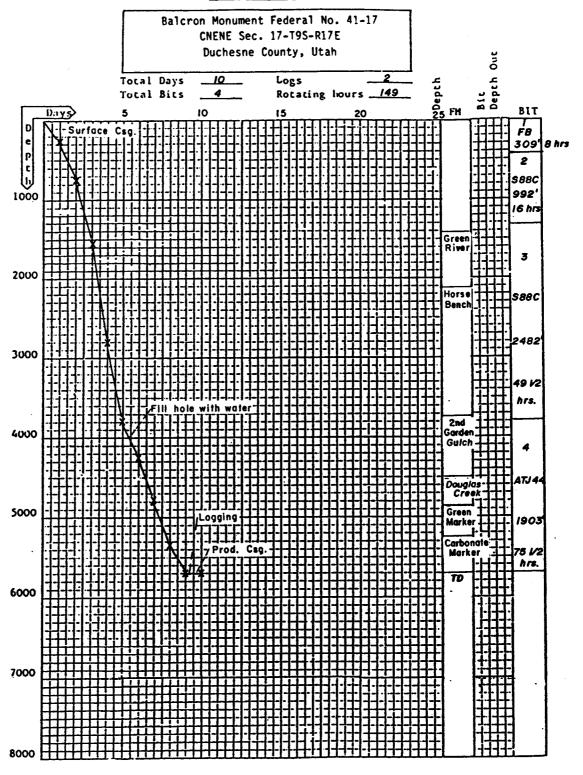

0    | + 394 |                   |
| Black Shale Facies   | 5131    | + 213 | 4' High           |
| Carbonate Marker     | 5340    | + 4   | 3' Low            |
| B-1 Sand             | 5356    | - 12  |                   |
| B-1 Sand             | 5391    | - 47  |                   |
| B 2 Sand             | 5442    | - 98  |                   |
| * TOTAL DEPTH:       |         |       |                   |
| Schlumberger:        | 5697    |       | ·                 |
| Oriller:             | 5700    |       |                   |

<sup>\*</sup> Penetration Log correlation with Schlumberger Logs confirms Driller's depths are 3 to 4 feet deeper.

<sup>\*\*</sup> Reference Well:
Balcron - Monument Federal No. 31-17
NWNE Sec. 17-T9S-R17E
Duchesne County, Utah







#### PENETRATION CHART



BIT RECORD PRINTED IN U. S. A. COUNTY LOCATION FOOBRAL MONUMENT BUTTE UTAH DUCHESNE 17 17E 660'fnl - 660'fs/ 41-17 UNION DRILLING CO.

SPUD UNDER SURF. UNDER INTER. SET

6:00 PM 10:00 PM BALCRON OIL COMPANY DAVE GRAY Ferguson, Rasmussen

Pular FOWER

TWITT

AITS FORM 7:45 PM 11-9-94 11-10-94 DRILL PIPE 11-17-94 GARDNER DENVER 5 14 671 GMCs Kel WH 6 4 " 12 )+3 20 16 TOOL 42" XH DRILL 6 18" JOINTS 6 1/4" 16.6 16 24" COLLARS 20 608.40 343 CAT TET NI DNSE ACCUM WT. DRLG. 1000 R P M HRS. LBS. PUMP OPER-**5** P M MUD DEPTH DULL. COND. NO. SIZE MAKE TYPE VERT PUMP SERIAL FORMATION FEET HOURS FT/HR OUT PRESS ATION DEV. REMARKS VIS. 7 8 6 W.L. OTHER CFP Rental FB 323 309 150 100 CFP 7 78" 3-24 639366 588CF# 1315 150 Dropped Bit CFP 5 88 CFH 3-24 647690 3797 2482 250 ATJ-44 3-11 MJOWY 5700 1100 14