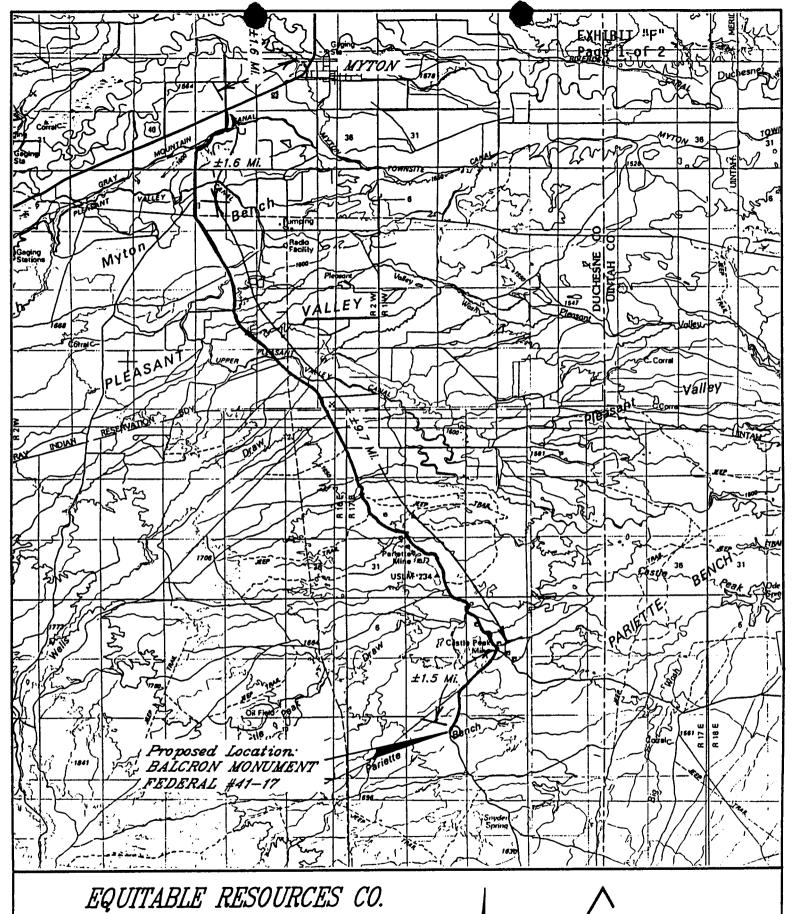

#### EXHIBITS FOR MONUMENT BUTTE AREA WELLS:

- A PROPOSED DRILLING PROGRAM
- B PROPOSED SURFACE USE PROGRAM
- C GEOLOGIC PROGNOSIS
- D DRILLING PROGRAM/CASING DESIGN/WELLBORE DIAGRAM
- E HAZMAT DECLARATION
- F EXISTING & PLANNED ACCESS ROADS (MAPS A & B)
- G WELLSITE LAYOUT
- H BOPE SCHEMATIC
- I EXISTING WELLS (MAP C)
- J PROPOSED PRODUCTION FACILITY DIAGRAM
- K SURVEY PLAT
- L LAYOUT/CUT & FILL DIAGRAM
- M GAS PIPELINES FOR PRODUCTION