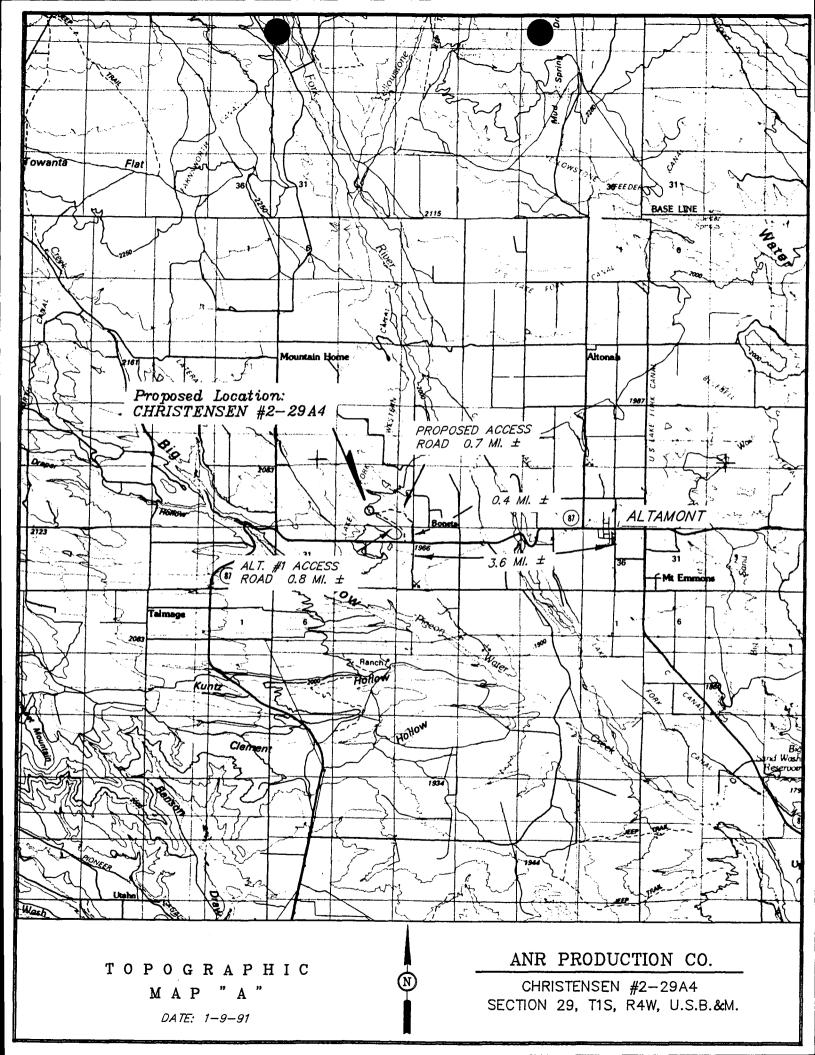

<u>PARTICIPANTS</u>: Bob Anderson-Permit agent; Robert Kay-Uintah Engineering; Scott Seeley-ANR; Boyd Young & Tracey Monkscontractors

<u>REGIONAL SETTING/TOPOGRAPHY</u>: The proposed well is located in the northwest Uinta Basin, in a narrow east-west trending valley between two low ridges. The location is partially on a small dry drainage.

LAND USE:

CURRENT SURFACE USE: Domestic grazing.

PROPOSED SURFACE DISTURBANCE: A rectangular pad will be constructed with approximate dimensions of 400'X 330' including the reserve pit. A .7 mile access road will be constructed.