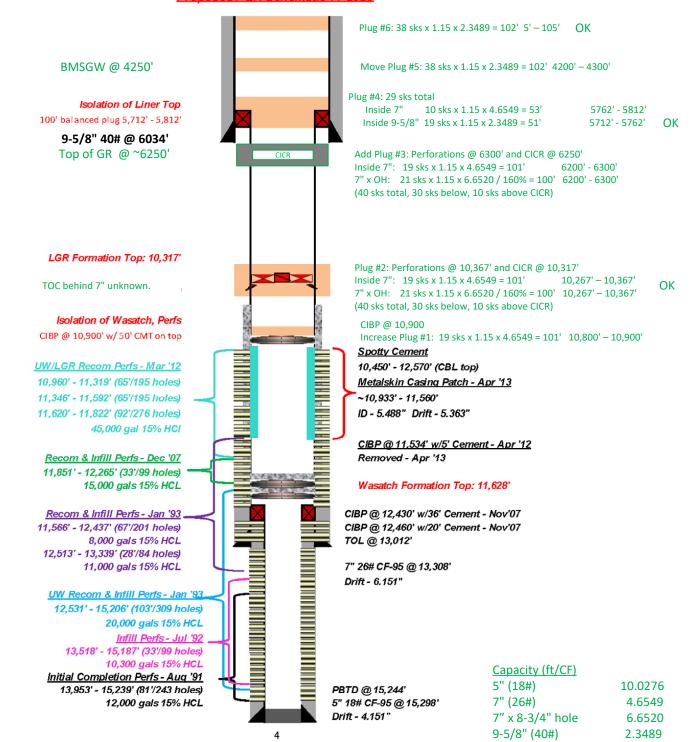

#### State of Utah Division of Oil, Gas and Mining

OPERATOR: ANR PRODUCTION COMPANYWELL NAME: CHRISTENSEN 2-29A4SECTION: 29TWP: 1SRNG: 4WLOC: 1425FSL 2131FELQTR/QTR NW/SE COUNTY: DUCHESNEFIELD: ALTAMONT-BLUEBELLSURFACE OWNER: ZANE CHRISTENSENSPACING: 660F SECTIONLINE1320F ANOTHERWELLINSPECTOR: BRAD HILLDATE AND TIME: 2/5/9111:10

<u>PARTICIPANTS</u>: Bob Anderson-Permit agent; Robert Kay-Uintah Engineering; Scott Seeley-ANR; Boyd Young & Tracey Monkscontractors

<u>REGIONAL SETTING/TOPOGRAPHY</u>: The proposed well is located in the northwest Uinta Basin, in a narrow east-west trending valley between two low ridges. The location is partially on a small dry drainage.

LAND USE:

CURRENT SURFACE USE: Domestic grazing.

PROPOSED SURFACE DISTURBANCE: A rectangular pad will be constructed with approximate dimensions of 400'X 330' including the reserve pit. A .7 mile access road will be constructed.

AFFECTED FLOODPLAINS AND/OR WETLANDS: None

FLORA/FAUNA: Sage, Juniper, Rabbitbrush, scattered grasses, Pinyon/Deer, Rabbits

ENVIRONMENTAL PARAMETERS

SURFACE GEOLOGY

SOIL TYPE AND CHARACTERISTICS: Sandy-silt with abundant cobbles.

SURFACE FORMATION & CHARACTERISTICS: Quaternary Alluvium

EROSION/SEDIMENTATION/STABILITY: No active erosion or sedimentation at this time. Location should be stable.

PALEONTOLOGICAL POTENTIAL: None observed

SUBSURFACE GEOLOGY

OBJECTIVES/DEPTHS: Lower Green River-Wasatch: 9100'-15350'

ABNORMAL PRESSURES-HIGH AND LOW: None anticipated.

CULTURAL RESOURCES/ARCHAEOLOGY: NA

CONSTRUCTION MATERIALS: Onsite materials will be used for construction.

SITE RECLAMATION: As per landowner instructions.

RESERVE PIT

CHARACTERISTICS: The reserve pit will be rectangular in shape and approximately 200'X 120'X 10'.

LINING: To be lined with a synthetic liner of 12 mil minimum thickness.

MUD PROGRAM: 0-6000'/Native mud; 6000'-15350'/Gel/polymer

DRILLING WATER SUPPLY: Duchesne River

STIPULATIONS FOR APD APPROVAL

Reserve pit to be lined with synthetic liner. Existing drainage is to be diverted around the location.

ENTERED this 17th day of April, 1985.

STATE OF UTAH BOARD OF OIL, GAS AND MINING

Chairman ILLIAMS,

APPROVED AS TO FORM:

MARK C. MOENCH Assistant Attorney General

| Form OGC-3a                                                                        | DEPARTM                               | •···•                | F UTAH<br>TURAL RESOUR                     |                             |                                       | PLICATE<br>ions on<br>e) | *                                               |           |              |                      |
|------------------------------------------------------------------------------------|---------------------------------------|----------------------|--------------------------------------------|-----------------------------|---------------------------------------|--------------------------|-------------------------------------------------|-----------|--------------|----------------------|
|                                                                                    |                                       |                      | GAS, AND MININ                             | •                           |                                       | 5.                       | Lease Design                                    | nation a  | nd Seria     | No.                  |
|                                                                                    | Dividie                               |                      |                                            | -                           |                                       |                          | Fee Lea                                         | se        |              |                      |
| APPLICATI                                                                          | ON FOR                                | PERMIT T             | O DRILL, DEE                               | PEN, OR I                   | PLUG BAC                              | CK 6.                    | If Indian. A<br>Not App                         | -         |              | Name                 |
|                                                                                    | DRILL                                 |                      |                                            | 1                           | PLUG BACK                             |                          | Unit Agreem<br>Not App                          | ent Nar   | ne           |                      |
| b. Type of Well<br>Oil X<br>Well                                                   | Gas<br>Well                           | Other                |                                            | Single<br>Zone              | Multiple<br>Zone                      | 8.                       | Farm or Les<br>Christe                          | ase Nan   |              |                      |
| 3. Address of Operato                                                              |                                       | ompany<br>enver, Col | orado 80201                                | -0749                       | -                                     |                          | Well No.<br>2-29A4<br>Field and P               |           | Wildcat      | <u></u>              |
| 4. Location of Well<br>At surface                                                  | (Report location<br>SL, 2131'<br>zone | clearly and in a     | $ccordance with any Strice E_{4}$ 29-1S-4W |                             |                                       | <br>-11                  | Bluebel<br>Sec., T., R<br>and Survey<br>Section | or Are    | r Blk.<br>a  | <u>t ひち</u> ち<br>R4W |
| 14. Distance in miles                                                              |                                       | rom nearest tow      | n or post office*                          |                             | · · · · · · · · · · · · · · · · · · · | 12                       | . County or                                     | Parrish   | 13. St       | ate                  |
| Approxi                                                                            | mately 4.                             | 0 Miles We           | est of Altamon                             | t, Utah                     |                                       |                          | Duchesr                                         | ne        | Ut           | ah                   |
| 15. Distance from pu-<br>location to neare                                         | roposed*<br>st                        |                      |                                            | No. of acres in 1           |                                       | No. of acto this we      |                                                 |           |              |                      |
| Also to nearest of                                                                 | Irlg. line, if any                    | 1425                 |                                            | 640                         |                                       |                          | $\frac{TWO}{cable tools}$                       | Well      | <u>s Per</u> | <u>Section</u>       |
| <ol> <li>Distance from pr<br/>to nearest well, d<br/>or applied for, on</li> </ol> | lrilling, complete                    | <sup></sup> 3100     | ~                                          | Proposed depth<br>5,300' WS |                                       | Rotar                    | у                                               |           |              |                      |
| 21. Elevations (Show                                                               | whether DF, RT                        | , GR, etc.)          |                                            |                             |                                       | 2                        | 2. Approx. o                                    |           |              |                      |
| 6551' G                                                                            | iR                                    |                      |                                            |                             |                                       |                          | Decembe                                         | er 1,     | 1991         |                      |
| 23.                                                                                |                                       | 1                    | PROPOSED CASING A                          | ND CEMENTING                | PROGRAM                               |                          |                                                 |           |              |                      |
| Size of Hole                                                                       | Size                                  | of Casing            | Weight per Foot                            | Setting                     | Depth                                 | <u> </u>                 | Quantity of                                     | of Cerner | nt           |                      |

| Size of Hole | Size of Casing | Weight per root | Setting Depth  | Quality of cement              |
|--------------|----------------|-----------------|----------------|--------------------------------|
| <br>17-1/2"  | 13-3/8" Steel  | Conductor       | 0- 200'        | 150 sx Redimix Circ. to Surf.  |
| <br>12-1/4"  | 9-5/8" J-55    | 36#             | 0- 6,000'      | <u>900 sx Circ. to Surface</u> |
| <br>8-3/4"   | 7 "N-80        | 26#             | 0-13,200'      | 1500 sx Class "H" Nitrate Foam |
| 6-1/8"       | 5 " S-95 Li    | ner 18#         | 13,000'15,300' | 500 sx 50/50 Pozmix            |

#### 1. Estimated Tops of Important Geologic Markers:

| Tertiary (Uinta/Duchesne) | Surface |
|---------------------------|---------|
| Lower Green River         | 9,100'  |
| Wasatch                   | 10,500' |
| Total Depth               | 15,300' |

#### 2. Estimated Depths of Anticipated Water, Oil, Gas or Mineral Formations:

Lower Green River-Wasatch 9,100-15,300' Oil/Gas (Primary Objective)

All fresh water and prospectively valuable minerals encountered during drilling will be recorded by depth and adequately protected. All oil and gas shows will be tested to determine commercial potential.

3. Pressure Control Equipment: (Schematic Attached)

Type : 11" Double Gate Hydraulic with one (1) blind ram (above) and one (1) pipe ram (below) and 11" Annular Preventer; equipped with automatic choke manifold and 11" casing head.

Pressure Rating : 5000 psi BOP, 5000 psi choke manifold, 5000 psi Annular Preventer and 5000 psi casing head.

4. Mud Program:

| Interval      | Туре        | Weight    | Viscosity | Fluid Loss      |
|---------------|-------------|-----------|-----------|-----------------|
| 0- 3,000'     | Native Mud  | 8.5-9.0   | 35-50     | No Control      |
| 3,000-15,300' | Gel/Polymer | 12,0-15.0 | 35-45     | 10-12 cc's/less |

5. Evaluation Program:

| Logs | : | DIL-GR-SP    | -   | 15,300'-9,000' |
|------|---|--------------|-----|----------------|
|      |   | BHC-Sonic-GR | · _ | 15,300'-9,000' |

DST's : None Anticipated.

Cores : None Anticipated.