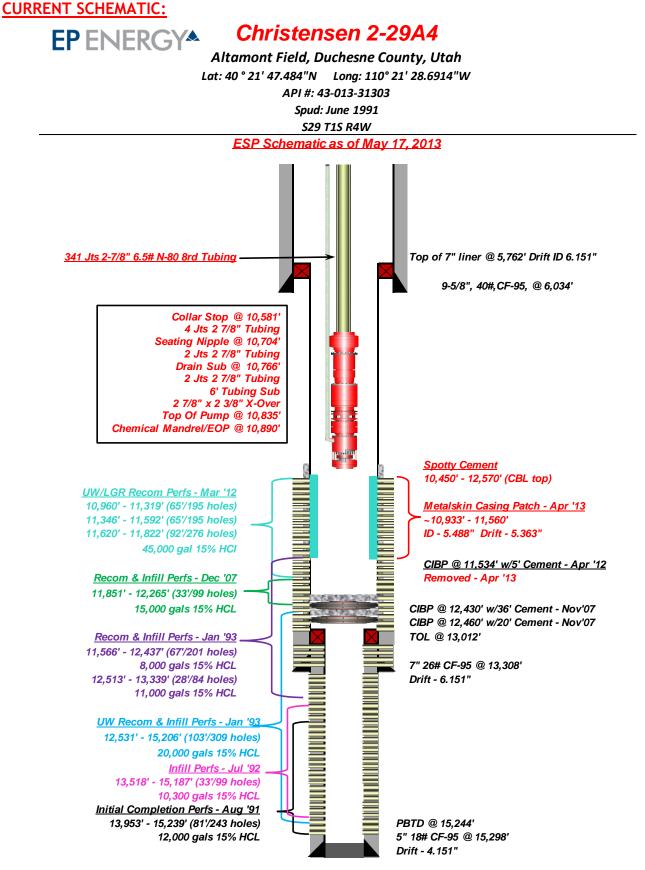

#### State of Utah Division of Oil, Gas and Mining

OPERATOR: ANR PRODUCTION COMPANYWELL NAME: CHRISTENSEN 2-29A4SECTION: 29TWP: 1SRNG: 4WLOC: 1425FSL 2131FELQTR/QTR NW/SE COUNTY: DUCHESNEFIELD: ALTAMONT-BLUEBELLSURFACE OWNER: ZANE CHRISTENSENSPACING: 660F SECTIONLINE1320F ANOTHERWELLINSPECTOR: BRAD HILLDATE AND TIME: 2/5/9111:10

<u>PARTICIPANTS</u>: Bob Anderson-Permit agent; Robert Kay-Uintah Engineering; Scott Seeley-ANR; Boyd Young & Tracey Monkscontractors

<u>REGIONAL SETTING/TOPOGRAPHY</u>: The proposed well is located in the northwest Uinta Basin, in a narrow east-west trending valley between two low ridges. The location is partially on a small dry drainage.

LAND USE:

CURRENT SURFACE USE: Domestic grazing.

PROPOSED SURFACE DISTURBANCE: A rectangular pad will be constructed with approximate dimensions of 400'X 330' including the reserve pit. A .7 mile access road will be constructed.

AFFECTED FLOODPLAINS AND/OR WETLANDS: None

FLORA/FAUNA: Sage, Juniper, Rabbitbrush, scattered grasses, Pinyon/Deer, Rabbits

ENVIRONMENTAL PARAMETERS

SURFACE GEOLOGY

SOIL TYPE AND CHARACTERISTICS: Sandy-silt with abundant cobbles.

SURFACE FORMATION & CHARACTERISTICS: Quaternary Alluvium

EROSION/SEDIMENTATION/STABILITY: No active erosion or sedimentation at this time. Location should be stable.

PALEONTOLOGICAL POTENTIAL: None observed

SUBSURFACE GEOLOGY

OBJECTIVES/DEPTHS: Lower Green River-Wasatch: 9100'-15350'

ABNORMAL PRESSURES-HIGH AND LOW: None anticipated.

CULTURAL RESOURCES/ARCHAEOLOGY: NA

CONSTRUCTION MATERIALS: Onsite materials will be used for construction.

SITE RECLAMATION: As per landowner instructions.

RESERVE PIT

CHARACTERISTICS: The reserve pit will be rectangular in shape and approximately 200'X 120'X 10'.

LINING: To be lined with a synthetic liner of 12 mil minimum thickness.

MUD PROGRAM: 0-6000'/Native mud; 6000'-15350'/Gel/polymer

DRILLING WATER SUPPLY: Duchesne River

STIPULATIONS FOR APD APPROVAL

Reserve pit to be lined with synthetic liner. Existing drainage is to be diverted around the location.

ENTERED this 17th day of April, 1985.

STATE OF UTAH BOARD OF OIL, GAS AND MINING

Chairman ILLIAMS,

APPROVED AS TO FORM:

MARK C. MOENCH Assistant Attorney General

| Form OGC-3a                                                                        | DEPARTM                               | •···•                | F UTAH<br>TURAL RESOUR                     |                             |                                       | PLICATE<br>ions on<br>e) | *                                               |           |              |                      |
|------------------------------------------------------------------------------------|---------------------------------------|----------------------|--------------------------------------------|-----------------------------|---------------------------------------|--------------------------|-------------------------------------------------|-----------|--------------|----------------------|
|                                                                                    |                                       |                      | GAS, AND MININ                             | •                           |                                       | 5.                       | Lease Design                                    | nation a  | nd Seria     | No.                  |
|                                                                                    | Dividie                               |                      |                                            | -                           |                                       |                          | Fee Lea                                         | se        |              |                      |
| APPLICATI                                                                          | ON FOR                                | PERMIT T             | O DRILL, DEE                               | PEN, OR I                   | PLUG BAC                              | CK 6.                    | If Indian. A<br>Not App                         | -         |              | Name                 |
|                                                                                    | DRILL                                 |                      |                                            | 1                           | PLUG BACK                             |                          | Unit Agreem<br>Not App                          | ent Nar   | ne           |                      |
| b. Type of Well<br>Oil X<br>Well                                                   | Gas<br>Well                           | Other                |                                            | Single<br>Zone              | Multiple<br>Zone                      | 8.                       | Farm or Les<br>Christe                          | ase Nan   |              |                      |
| 3. Address of Operato                                                              |                                       | ompany<br>enver, Col | orado 80201                                | -0749                       | -                                     |                          | Well No.<br>2-29A4<br>Field and P               |           | Wildcat      | <u></u>              |
| 4. Location of Well<br>At surface                                                  | (Report location<br>SL, 2131'<br>zone | clearly and in a     | $ccordance with any Strice E_{4}$ 29-1S-4W |                             |                                       | <br>-11                  | Bluebel<br>Sec., T., R<br>and Survey<br>Section | or Are    | r Blk.<br>a  | <u>t ひち</u> ち<br>R4W |
| 14. Distance in miles                                                              |                                       | rom nearest tow      | n or post office*                          |                             | · · · · · · · · · · · · · · · · · · · | 12                       | . County or                                     | Parrish   | 13. St       | ate                  |
| Approxi                                                                            | mately 4.                             | 0 Miles We           | est of Altamon                             | t, Utah                     |                                       |                          | Duchesr                                         | ne        | Ut           | ah                   |
| 15. Distance from pu-<br>location to neare                                         | roposed*<br>st                        |                      |                                            | No. of acres in 1           |                                       | No. of acto this we      |                                                 |           |              |                      |
| Also to nearest of                                                                 | Irlg. line, if any                    | 1425                 |                                            | 640                         |                                       |                          | $\frac{TWO}{cable tools}$                       | Well      | <u>s Per</u> | <u>Section</u>       |
| <ol> <li>Distance from pr<br/>to nearest well, d<br/>or applied for, on</li> </ol> | lrilling, complete                    | <sup></sup> 3100     | ~                                          | Proposed depth<br>5,300' WS |                                       | Rotar                    | у                                               |           |              |                      |
| 21. Elevations (Show                                                               | whether DF, RT                        | , GR, etc.)          |                                            |                             |                                       | 2                        | 2. Approx. o                                    |           |              |                      |
| 6551' G                                                                            | iR                                    |                      |                                            |                             |                                       |                          | Decembe                                         | er 1,     | 1991         |                      |
| 23.                                                                                |                                       | 1                    | PROPOSED CASING A                          | ND CEMENTING                | PROGRAM                               |                          |                                                 |           |              |                      |
| Size of Hole                                                                       | Size                                  | of Casing            | Weight per Foot                            | Setting                     | Depth                                 | <u> </u>                 | Quantity of                                     | of Cerner | nt           |                      |

| Size of Hole | Size of Casing | Weight per root | Setting Depth  | Quality of cement              |
|--------------|----------------|-----------------|----------------|--------------------------------|
| <br>17-1/2"  | 13-3/8" Steel  | Conductor       | 0- 200'        | 150 sx Redimix Circ. to Surf.  |
| <br>12-1/4"  | 9-5/8" J-55    | 36#             | 0- 6,000'      | <u>900 sx Circ. to Surface</u> |
| <br>8-3/4"   | 7 "N-80        | 26#             | 0-13,200'      | 1500 sx Class "H" Nitrate Foam |
| 6-1/8"       | 5 " S-95 Li    | ner 18#         | 13,000'15,300' | 500 sx 50/50 Pozmix            |

#### 1. Estimated Tops of Important Geologic Markers:

| Tertiary (Uinta/Duchesne) | Surface |
|---------------------------|---------|
| Lower Green River         | 9,100'  |
| Wasatch                   | 10,500' |
| Total Depth               | 15,300' |

#### 2. Estimated Depths of Anticipated Water, Oil, Gas or Mineral Formations:

Lower Green River-Wasatch 9,100-15,300' Oil/Gas (Primary Objective)

All fresh water and prospectively valuable minerals encountered during drilling will be recorded by depth and adequately protected. All oil and gas shows will be tested to determine commercial potential.

3. Pressure Control Equipment: (Schematic Attached)

Type : 11" Double Gate Hydraulic with one (1) blind ram (above) and one (1) pipe ram (below) and 11" Annular Preventer; equipped with automatic choke manifold and 11" casing head.

Pressure Rating : 5000 psi BOP, 5000 psi choke manifold, 5000 psi Annular Preventer and 5000 psi casing head.

4. Mud Program:

| Interval      | Туре        | Weight    | Viscosity | Fluid Loss      |
|---------------|-------------|-----------|-----------|-----------------|
| 0- 3,000'     | Native Mud  | 8.5-9.0   | 35-50     | No Control      |
| 3,000-15,300' | Gel/Polymer | 12,0-15.0 | 35-45     | 10-12 cc's/less |

5. Evaluation Program:

| Logs | : | DIL-GR-SP    | -   | 15,300'-9,000' |
|------|---|--------------|-----|----------------|
|      |   | BHC-Sonic-GR | · _ | 15,300'-9,000' |

DST's : None Anticipated.

Cores : None Anticipated.