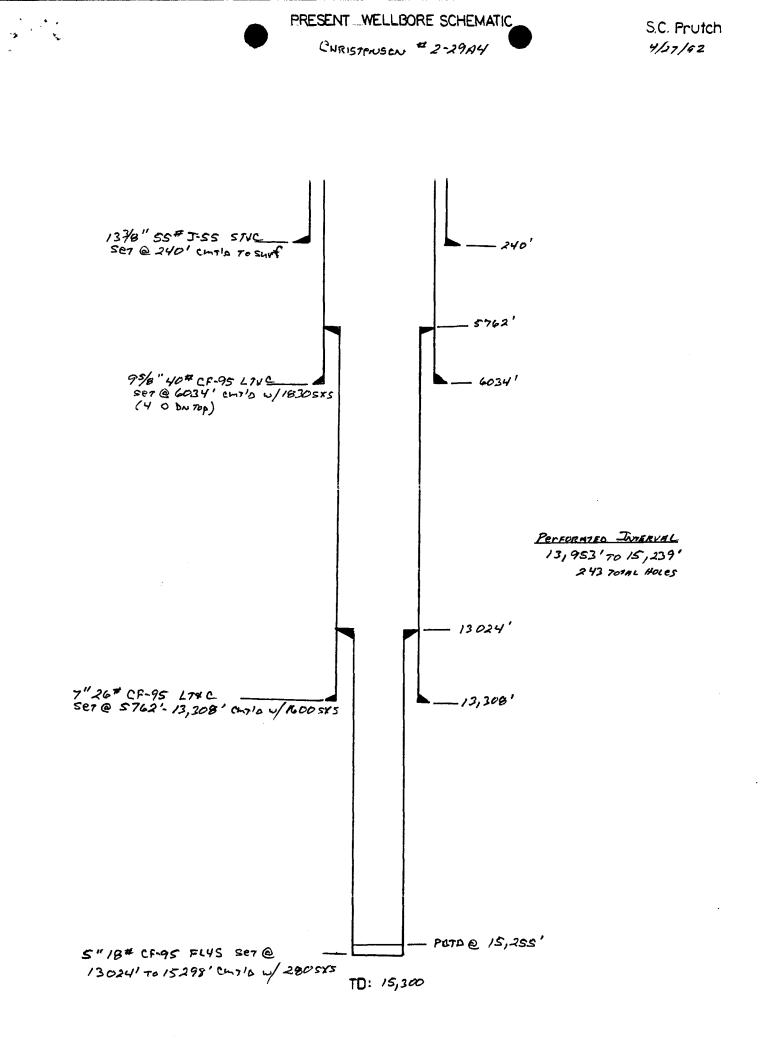

| Size of Hole | Size of Casing | Weight per root | Setting Depth  | Quality of cement              |
|--------------|----------------|-----------------|----------------|--------------------------------|
| <br>17-1/2"  | 13-3/8" Steel  | Conductor       | 0- 200'        | 150 sx Redimix Circ. to Surf.  |
| <br>12-1/4"  | 9-5/8" J-55    | 36#             | 0- 6,000'      | <u>900 sx Circ. to Surface</u> |
| <br>8-3/4"   | 7 "N-80        | 26#             | 0-13,200'      | 1500 sx Class "H" Nitrate Foam |
| 6-1/8"       | 5 " S-95 Li    | ner 18#         | 13,000'15,300' | 500 sx 50/50 Pozmix            |

#### 1. Estimated Tops of Important Geologic Markers:

| Tertiary (Uinta/Duchesne) | Surface |
|---------------------------|---------|
| Lower Green River         | 9,100'  |
| Wasatch                   | 10,500' |
| Total Depth               | 15,300' |

#### 2. Estimated Depths of Anticipated Water, Oil, Gas or Mineral Formations:

Lower Green River-Wasatch 9,100-15,300' Oil/Gas (Primary Objective)

All fresh water and prospectively valuable minerals encountered during drilling will be recorded by depth and adequately protected. All oil and gas shows will be tested to determine commercial potential.