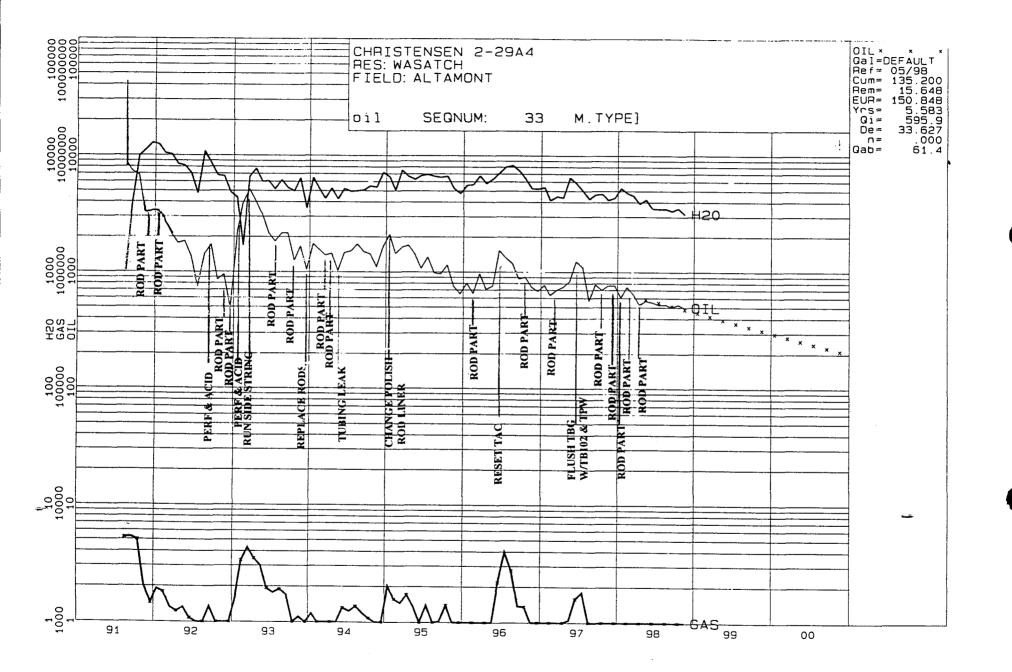

|
| November 1997  | Rod part (1")                                                                                                          |
| January 1998   | Rod part (3/4")                                                                                                        |
| March 1998     | Rod part (7/8")                                                                                                        |
| April 1998     | Rod part (3/4")                                                                                                        |
| April 1998     | Rod part (7/8")                                                                                                        |

h



. •

۰.

٠

# COASTAL OIL & GAS CORPORATION

Well Completion Sketches

.

| CHRISTENSEN #2-29A4                                     | ALTAMONT<br>Field | JUNE 18, 1999                                                          |
|---------------------------------------------------------|-------------------|------------------------------------------------------------------------|
| X Present Completion                                    | [                 | Original Completion                                                    |
| Suggested Completion                                    |                   | Well Class: PROD OIL WELL (Beam)                                       |
| Well Bore Data                                          |                   | Data On This Completion