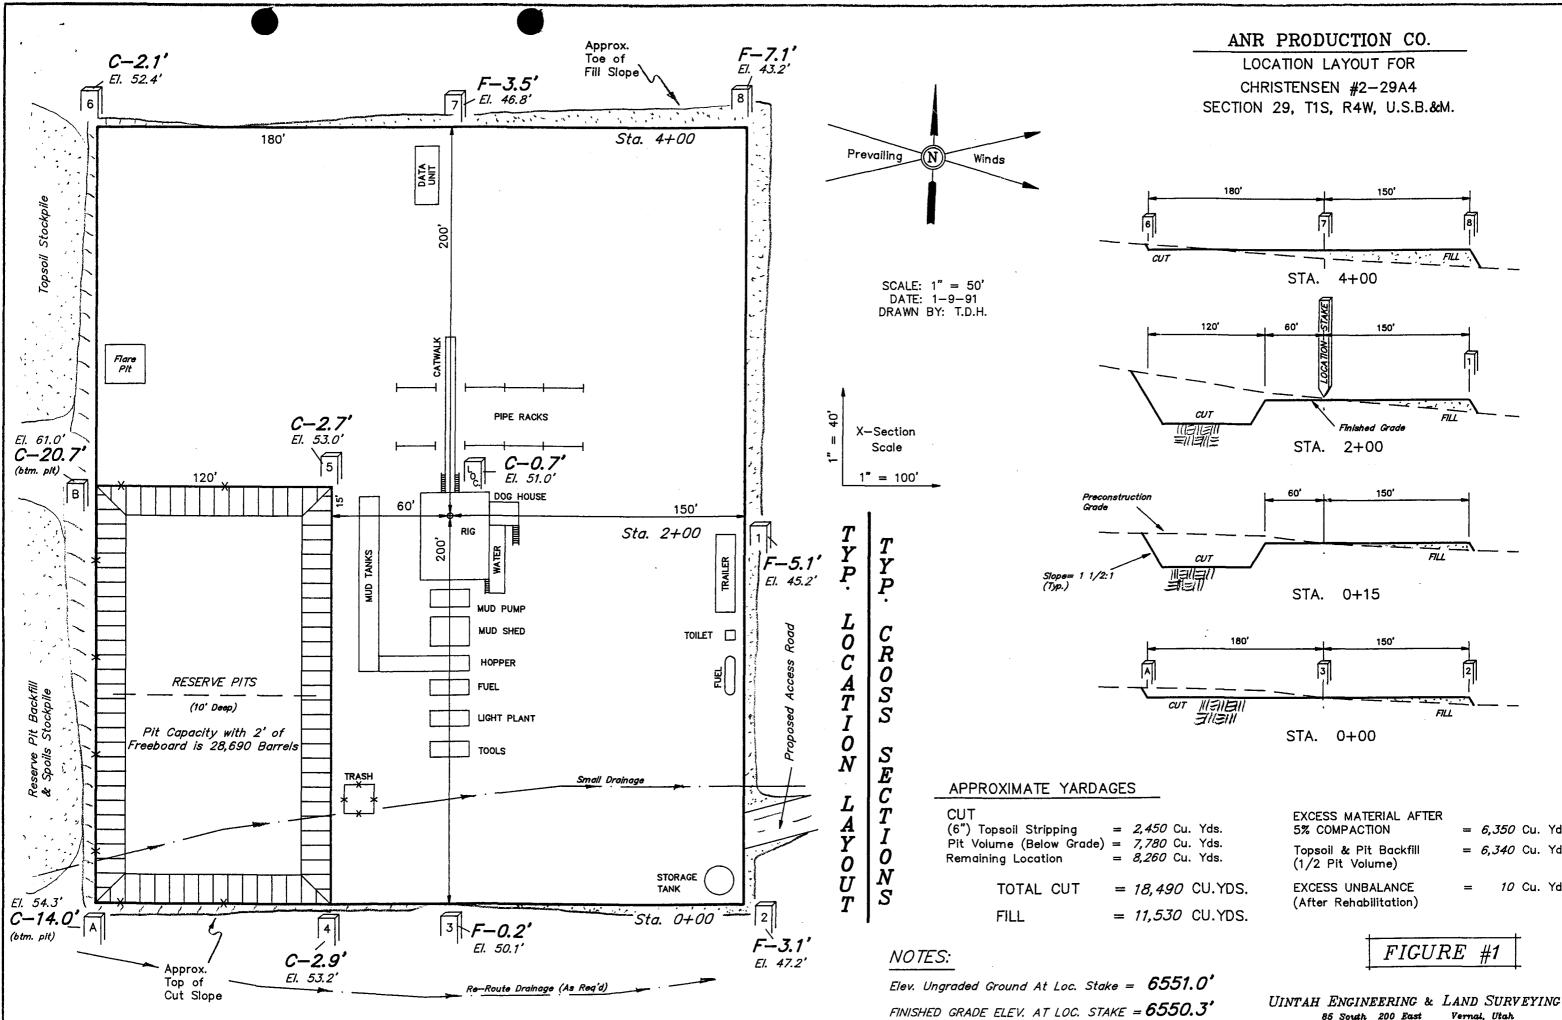

LAND USE:

CURRENT SURFACE USE: Domestic grazing.

PROPOSED SURFACE DISTURBANCE: A rectangular pad will be constructed with approximate dimensions of 400'X 330' including the reserve pit. A .7 mile access road will be constructed.

SITE RECLAMATION: As per landowner instructions.

RESERVE PIT

CHARACTERISTICS: The reserve pit will be rectangular in shape and approximately 200'X 120'X 10'.

LINING: To be lined with a synthetic liner of 12 mil minimum thickness.

Zane Christensen P. O. Box 16 Talmage, Utah 84073 Telephone: (801) 454-3231 Home (801) 722-2558 Feed Yard

| u. Yds.            | EXCESS MATERIAL AFTER<br>5% COMPACTION     | =          | 6,350     | Cu. | Yds.          |
|--------------------|--------------------------------------------|------------|-----------|-----|---------------|
| u. Yds.<br>u. Yds. | Topsoil & Pit Backfill<br>(1/2 Pit Volume) | =          | 6,340     | Cu. | Yd <b>s</b> . |
| CU.YDS.            | EXCESS UNBALANCE                           | =          | 10        | Cu. | Yds.          |
| CU.YDS.            | (After Rehabilitation)                     |            |           |     |               |
|                    | FIGUH                                      | 7 <i>E</i> | <b>#1</b> | -   |               |
| 1.0'               | +                                          |            |           |     |               |