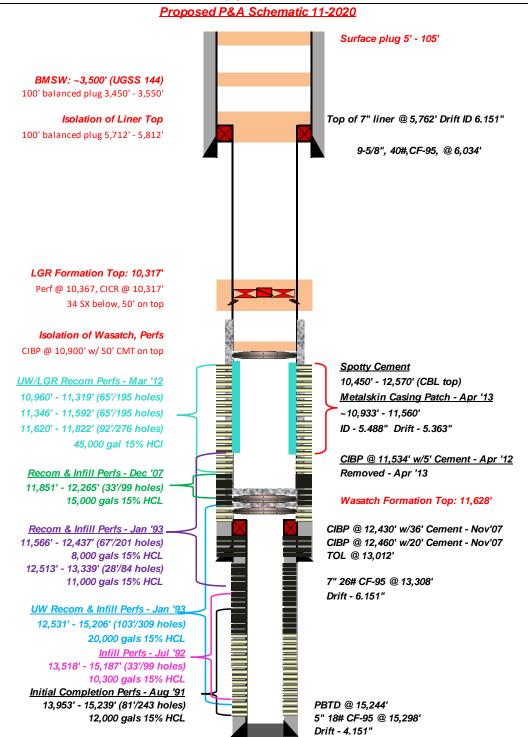

#### State of Utah Division of Oil, Gas and Mining

OPERATOR: ANR PRODUCTION COMPANYWELL NAME: CHRISTENSEN 2-29A4SECTION: 29TWP: 1SRNG: 4WLOC: 1425FSL 2131FELQTR/QTR NW/SE COUNTY: DUCHESNEFIELD: ALTAMONT-BLUEBELLSURFACE OWNER: ZANE CHRISTENSENSPACING: 660F SECTIONLINE1320F ANOTHERWELLINSPECTOR: BRAD HILLDATE AND TIME: 2/5/9111:10

<u>PARTICIPANTS</u>: Bob Anderson-Permit agent; Robert Kay-Uintah Engineering; Scott Seeley-ANR; Boyd Young & Tracey Monkscontractors

<u>REGIONAL SETTING/TOPOGRAPHY</u>: The proposed well is located in the northwest Uinta Basin, in a narrow east-west trending valley between two low ridges. The location is partially on a small dry drainage.

LAND USE:

CURRENT SURFACE USE: Domestic grazing.

PROPOSED SURFACE DISTURBANCE: A rectangular pad will be constructed with approximate dimensions of 400'X 330' including the reserve pit. A .7 mile access road will be constructed.

AFFECTED FLOODPLAINS AND/OR WETLANDS: None

FLORA/FAUNA: Sage, Juniper, Rabbitbrush, scattered grasses, Pinyon/Deer, Rabbits

ENVIRONMENTAL PARAMETERS

SURFACE GEOLOGY

SOIL TYPE AND CHARACTERISTICS: Sandy-silt with abundant cobbles.

SURFACE FORMATION & CHARACTERISTICS: Quaternary Alluvium

EROSION/SEDIMENTATION/STABILITY: No active erosion or sedimentation at this time. Location should be stable.

PALEONTOLOGICAL POTENTIAL: None observed

SUBSURFACE GEOLOGY

OBJECTIVES/DEPTHS: Lower Green River-Wasatch: 9100'-15350'

ABNORMAL PRESSURES-HIGH AND LOW: None anticipated.

CULTURAL RESOURCES/ARCHAEOLOGY: NA

CONSTRUCTION MATERIALS: Onsite materials will be used for construction.

SITE RECLAMATION: As per landowner instructions.

RESERVE PIT

CHARACTERISTICS: The reserve pit will be rectangular in shape and approximately 200'X 120'X 10'.

LINING: To be lined with a synthetic liner of 12 mil minimum thickness.

MUD PROGRAM: 0-6000'/Native mud; 6000'-15350'/Gel/polymer

DRILLING WATER SUPPLY: Duchesne River

STIPULATIONS FOR APD APPROVAL

Reserve pit to be lined with synthetic liner. Existing drainage is to be diverted around the location.

ENTERED this 17th day of April, 1985.

STATE OF UTAH BOARD OF OIL, GAS AND MINING

Chairman ILLIAMS,

APPROVED AS TO FORM:

MARK C. MOENCH Assistant Attorney General

| Form OGC-3a                                                                        | DEPARTM                               | •···•                | F UTAH<br>TURAL RESOUR                     |                             |                                       | PLICATE<br>ions on<br>e) | *                                               |           |              |                      |
|------------------------------------------------------------------------------------|---------------------------------------|----------------------|--------------------------------------------|-----------------------------|---------------------------------------|--------------------------|-------------------------------------------------|-----------|--------------|----------------------|
|                                                                                    |                                       |                      | GAS, AND MININ                             | •                           |                                       | 5.                       | Lease Design                                    | nation a  | nd Seria     | No.                  |
|                                                                                    | Dividie                               |                      |                                            | -                           |                                       |                          | Fee Lea                                         | se        |              |                      |
| APPLICATI                                                                          | ON FOR                                | PERMIT T             | O DRILL, DEE                               | PEN, OR I                   | PLUG BAC                              | CK 6.                    | If Indian. A<br>Not App                         | -         |              | Name                 |
|                                                                                    | DRILL                                 |                      |                                            | 1                           | PLUG BACK                             |                          | Unit Agreem<br>Not App                          | ent Nar   | ne           |                      |
| b. Type of Well<br>Oil X<br>Well                                                   | Gas<br>Well                           | Other                |                                            | Single<br>Zone              | Multiple<br>Zone                      | 8.                       | Farm or Les<br>Christe                          | ase Nan   |              |                      |
| 3. Address of Operato                                                              |                                       | ompany<br>enver, Col | orado 80201                                | -0749                       | -                                     |                          | Well No.<br>2-29A4<br>Field and P               |           | Wildcat      | <u></u>              |
| 4. Location of Well<br>At surface                                                  | (Report location<br>SL, 2131'<br>zone | clearly and in a     | $ccordance with any Strice E_{4}$ 29-1S-4W |                             |                                       | <br>-11                  | Bluebel<br>Sec., T., R<br>and Survey<br>Section | or Are    | r Blk.<br>a  | <u>t ひち</u> ち<br>R4W |
| 14. Distance in miles                                                              |                                       | rom nearest tow      | n or post office*                          |                             | · · · · · · · · · · · · · · · · · · · | 12                       | . County or                                     | Parrish   | 13. St       | ate                  |
| Approxi                                                                            | mately 4.                             | 0 Miles We           | est of Altamon                             | t, Utah                     |                                       |                          | Duchesr                                         | ne        | Ut           | ah                   |
| 15. Distance from pu-<br>location to neare                                         | roposed*<br>st                        |                      |                                            | No. of acres in 1           |                                       | No. of acto this we      |                                                 |           |              |                      |
| Also to nearest of                                                                 | Irlg. line, if any                    | 1425                 |                                            | 640                         |                                       |                          | $\frac{TWO}{cable tools}$                       | Well      | <u>s Per</u> | <u>Section</u>       |
| <ol> <li>Distance from pr<br/>to nearest well, d<br/>or applied for, on</li> </ol> | lrilling, complete                    | <sup></sup> 3100     | ~                                          | Proposed depth<br>5,300' WS |                                       | Rotar                    | у                                               |           |              |                      |
| 21. Elevations (Show                                                               | whether DF, RT                        | , GR, etc.)          |                                            |                             |                                       | 2                        | 2. Approx. o                                    |           |              |                      |
| 6551' G                                                                            | iR                                    |                      |                                            |                             |                                       |                          | Decembe                                         | er 1,     | 1991         |                      |
| 23.                                                                                |                                       | 1                    | PROPOSED CASING A                          | ND CEMENTING                | PROGRAM                               |                          |                                                 |           |              |                      |
| Size of Hole                                                                       | Size                                  | of Casing            | Weight per Foot                            | Setting                     | Depth                                 | <u> </u>                 | Quantity of                                     | of Cerner | nt           |                      |

| Size of Hole | Size of Casing | Weight per root | Setting Depth  | Quality of cement              |
|--------------|----------------|-----------------|----------------|--------------------------------|
| <br>17-1/2"  | 13-3/8" Steel  | Conductor       | 0- 200'        | 150 sx Redimix Circ. to Surf.  |
| <br>12-1/4"  | 9-5/8" J-55    | 36#             | 0- 6,000'      | <u>900 sx Circ. to Surface</u> |
| <br>8-3/4"   | 7 "N-80        | 26#             | 0-13,200'      | 1500 sx Class "H" Nitrate Foam |
| 6-1/8"       | 5 " S-95 Li    | ner 18#         | 13,000'15,300' | 500 sx 50/50 Pozmix            |

#### 1. Estimated Tops of Important Geologic Markers:

| Tertiary (Uinta/Duchesne) | Surface |
|---------------------------|---------|
| Lower Green River         | 9,100'  |
| Wasatch                   | 10,500' |
| Total Depth               | 15,300' |

#### 2. Estimated Depths of Anticipated Water, Oil, Gas or Mineral Formations:

Lower Green River-Wasatch 9,100-15,300' Oil/Gas (Primary Objective)

All fresh water and prospectively valuable minerals encountered during drilling will be recorded by depth and adequately protected. All oil and gas shows will be tested to determine commercial potential.

3. Pressure Control Equipment: (Schematic Attached)

Type : 11" Double Gate Hydraulic with one (1) blind ram (above) and one (1) pipe ram (below) and 11" Annular Preventer; equipped with automatic choke manifold and 11" casing head.

Pressure Rating : 5000 psi BOP, 5000 psi choke manifold, 5000 psi Annular Preventer and 5000 psi casing head.

4. Mud Program:

| Interval      | Туре        | Weight    | Viscosity | Fluid Loss      |
|---------------|-------------|-----------|-----------|-----------------|
| 0- 3,000'     | Native Mud  | 8.5-9.0   | 35-50     | No Control      |
| 3,000-15,300' | Gel/Polymer | 12,0-15.0 | 35-45     | 10-12 cc's/less |

5. Evaluation Program:

| Logs | : | DIL-GR-SP    | -   | 15,300'-9,000' |
|------|---|--------------|-----|----------------|
|      |   | BHC-Sonic-GR | · _ | 15,300'-9,000' |

DST's : None Anticipated.

Cores : None Anticipated.