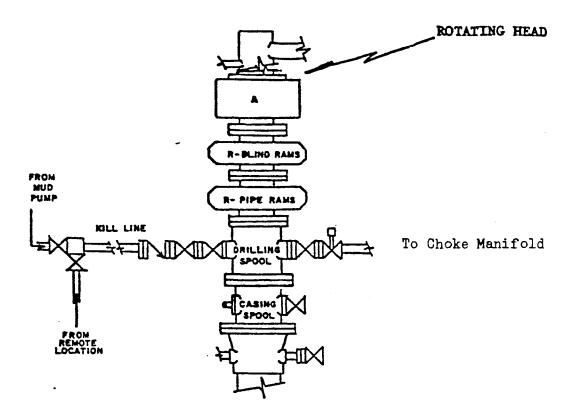

3. Pressure Control Equipment: (Schematic Attached)

Type : 11" Double Gate Hydraulic with one (1) blind ram (above) and one (1) pipe ram (below) and 11" Annular Preventer; equipped with automatic choke manifold and 11" casing head.

Pressure Rating : 5000 psi BOP, 5000 psi choke manifold, 5000 psi Annular Preventer and 5000 psi casing head.

4. Mud Program:

| Interval      | Туре        | Weight    | Viscosity | Fluid Loss      |
|---------------|-------------|-----------|-----------|-----------------|
| 0- 3,000'     | Native Mud  | 8.5-9.0   | 35-50     | No Control      |
| 3,000-15,300' | Gel/Polymer | 12,0-15.0 | 35-45     | 10-12 cc's/less |

#### Test Procedure

- 1) Flush BOP's and all lines to be tested with water.
- 2) Run test plug on test joint and seat in casing head (leave valve below. test plug open to check for leak).
- 3) Test the following to rated pressure:
  - a) inside blowout preventer
  - b) lower kelly cock
  - c) upper kelly cock
  - d) stand pipe valve
  - e) lines to mud pump
  - f) kill line to BOP's
- 4) Close and test pipe rams to rated pressure.
- 5) Close and test Hydril to rated pressure.
- 6) Back off and leave test plug in place. Close and test blind rams to rated pressure.
- 7) Test all choke manifold valves to rated pressure.
- 8) Test kill line valves to rated pressure.