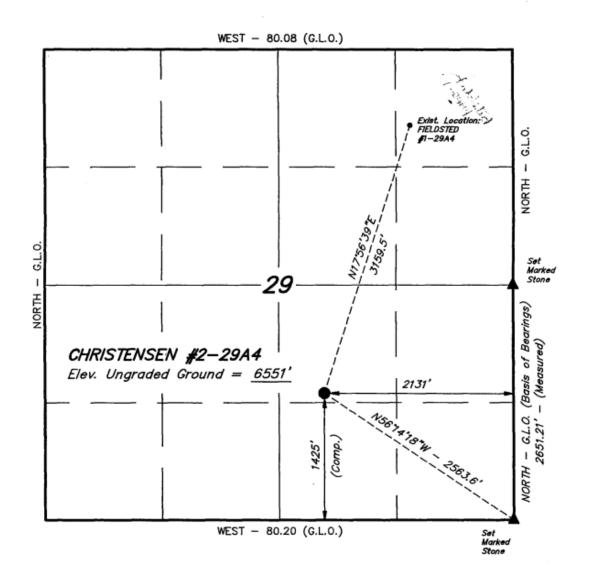

## ANR PRODUCTION CO.

Well location, CHRISTENSEN #2-29A4, located as shown in the NW 1/4 SE 1/4 of Section 29, T1S, R4W, U.S.B.&M. Duchesne County, Utah.

## ANR PRODUCTION COMPANY

#2-29A4 Christensen NW<sup>1</sup>/<sub>4</sub>SE<sup>1</sup>/<sub>4</sub> Section 29, T1S, R4W Duchesne County, Utah

March 11, 1991

ANR Production Company P. O. Box 749 Denver, Colorado 80201-0749

Gentlemen:

Re: Christensen 2-29A4 Well, 1425 feet from the South line, 2131 feet from the East line, NW SE, Section 29, Township 1 South, Range 4 West, Duchesne County, Utah