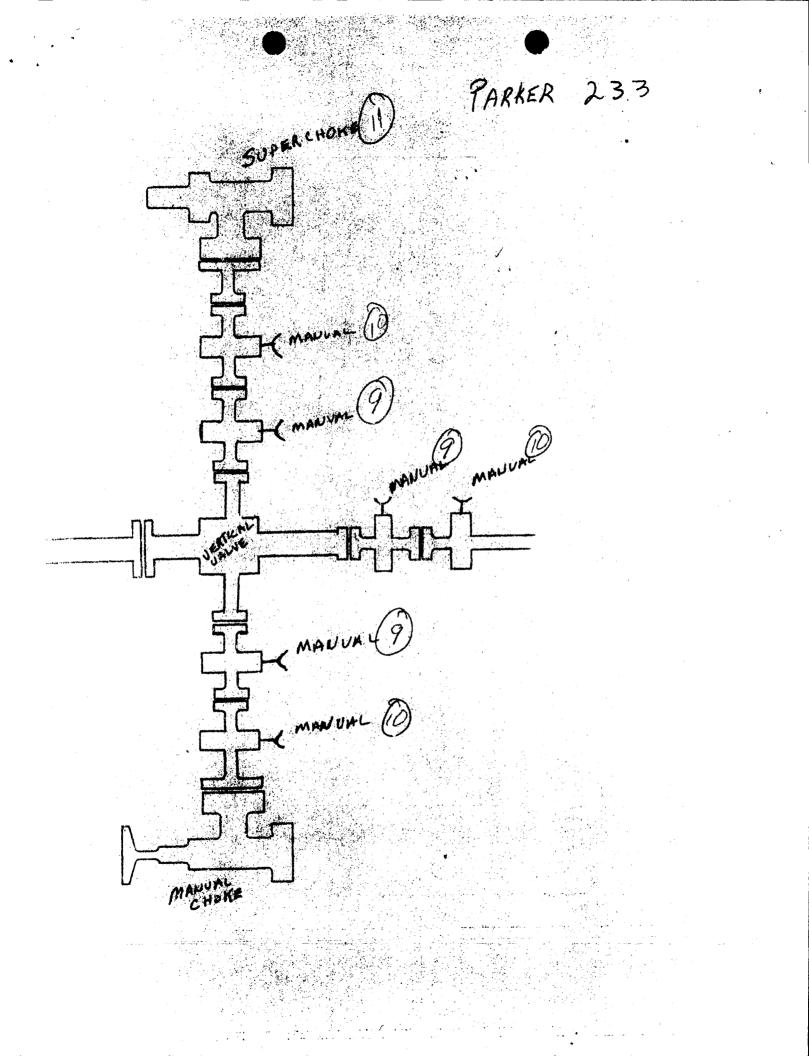

3. Pressure Control Equipment: (Schematic Attached)

Type : 11" Double Gate Hydraulic with one (1) blind ram (above) and one (1) pipe ram (below) and 11" Annular Preventer; equipped with automatic choke manifold and 11" casing head.

Pressure Rating : 5000 psi BOP, 5000 psi choke manifold, 5000 psi Annular Preventer and 5000 psi casing head.

4. Mud Program:

| Interval      | Туре        | Weight    | Viscosity | Fluid Loss      |
|---------------|-------------|-----------|-----------|-----------------|
| 0- 3,000'     | Native Mud  | 8.5-9.0   | 35-50     | No Control      |
| 3,000-15,300' | Gel/Polymer | 12,0-15.0 | 35-45     | 10-12 cc's/less |

#### Test Procedure

- 1) Flush BOP's and all lines to be tested with water.
- 2) Run test plug on test joint and seat in casing head (leave valve below. test plug open to check for leak).
- 3) Test the following to rated pressure:
  - a) inside blowout preventer
  - b) lower kelly cock
  - c) upper kelly cock
  - d) stand pipe valve
  - e) lines to mud pump
  - f) kill line to BOP's
- 4) Close and test pipe rams to rated pressure.
- 5) Close and test Hydril to rated pressure.
- 6) Back off and leave test plug in place. Close and test blind rams to rated pressure.
- 7) Test all choke manifold valves to rated pressure.
- 8) Test kill line valves to rated pressure.