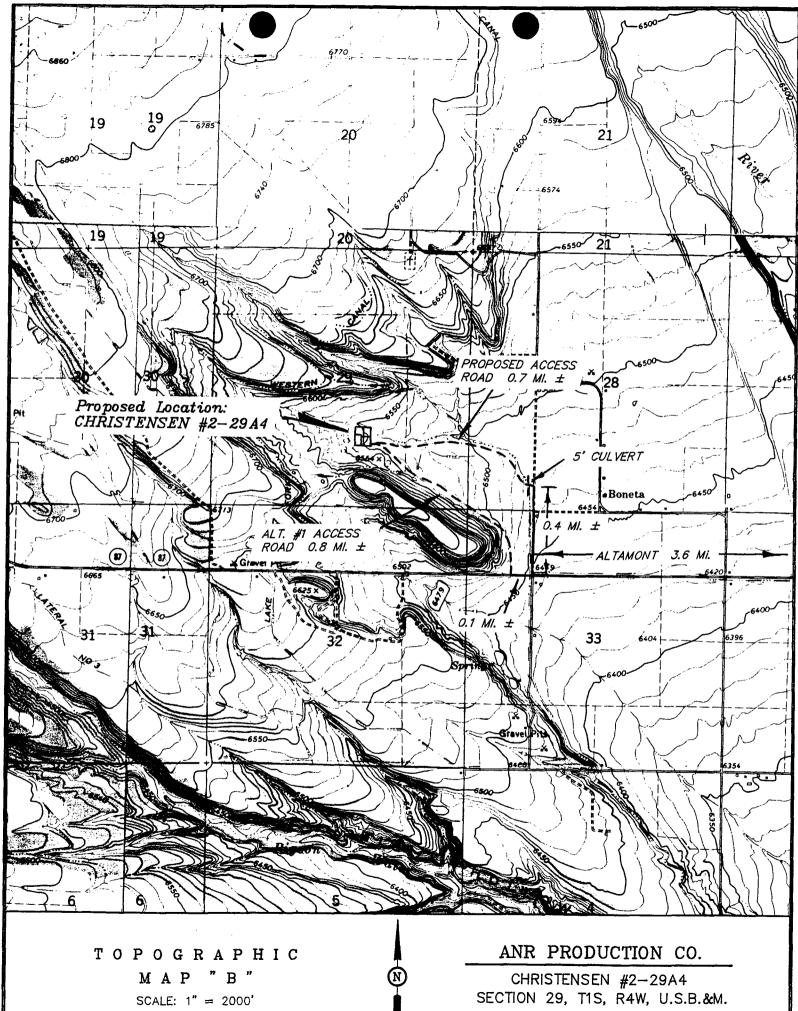

## ANR PRODUCTION CO.

Well location, CHRISTENSEN #2-29A4, located as shown in the NW 1/4 SE 1/4 of Section 29, T1S, R4W, U.S.B.&M. Duchesne County, Utah.

## BASIS OF ELEVATION

T1S, R4W, U.S.B.&M.

## ANR PRODUCTION COMPANY

#2-29A4 Christensen NW<sup>1</sup>/<sub>4</sub>SE<sup>1</sup>/<sub>4</sub> Section 29, T1S, R4W Duchesne County, Utah