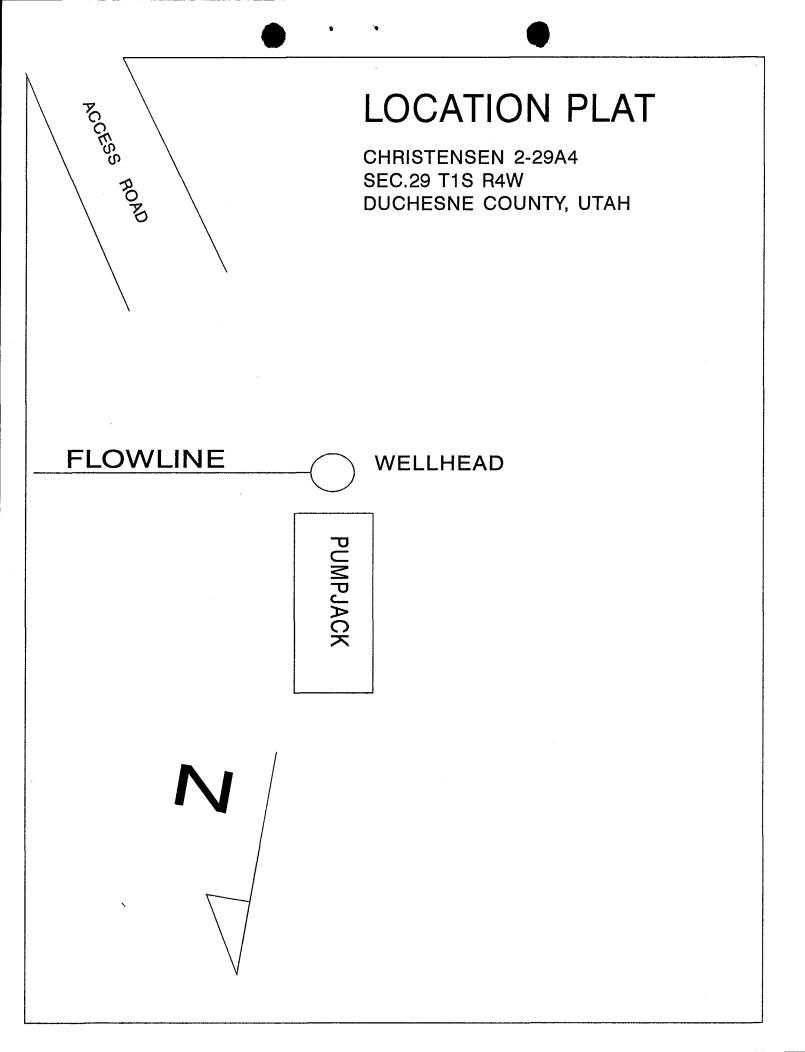

## ANR PRODUCTION CO.

Well location, CHRISTENSEN #2-29A4, located as shown in the NW 1/4 SE 1/4 of Section 29, T1S, R4W, U.S.B.&M. Duchesne County, Utah.

## BASIS OF ELEVATION

T1S, R4W, U.S.B.&M.

## ANR PRODUCTION COMPANY

#2-29A4 Christensen NW<sup>1</sup>/<sub>4</sub>SE<sup>1</sup>/<sub>4</sub> Section 29, T1S, R4W Duchesne County, Utah