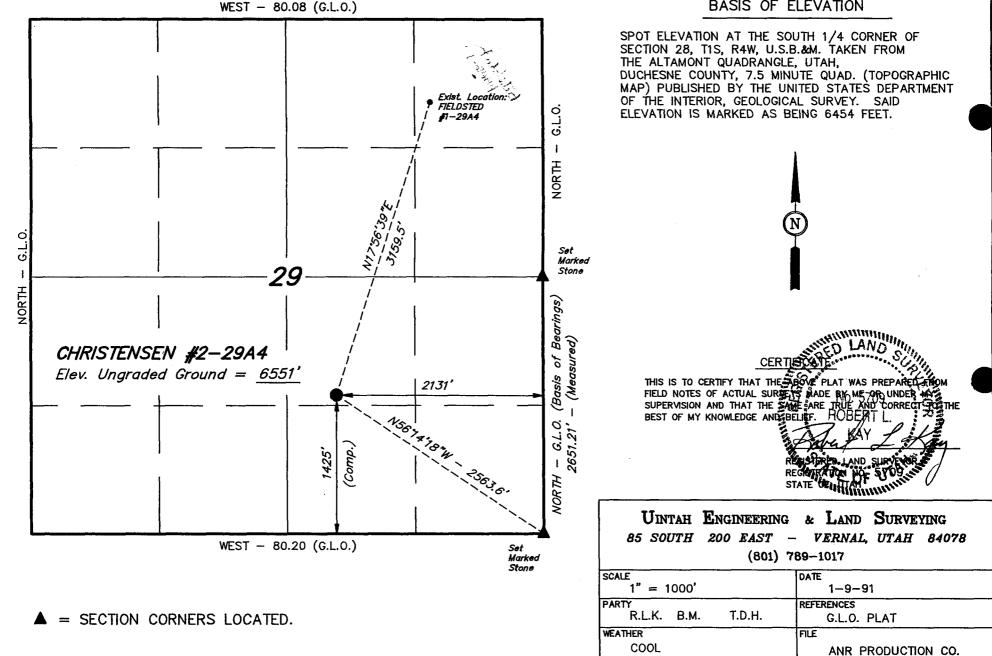

## ANR PRODUCTION CO.

Well location, CHRISTENSEN #2-29A4, located as shown in the NW 1/4 SE 1/4 of Section 29, T1S, R4W, U.S.B.&M. Duchesne County, Utah.

## BASIS OF ELEVATION

T1S, R4W, U.S.B.&M.

## ANR PRODUCTION COMPANY

#2-29A4 Christensen NW<sup>1</sup>/<sub>4</sub>SE<sup>1</sup>/<sub>4</sub> Section 29, T1S, R4W Duchesne County, Utah