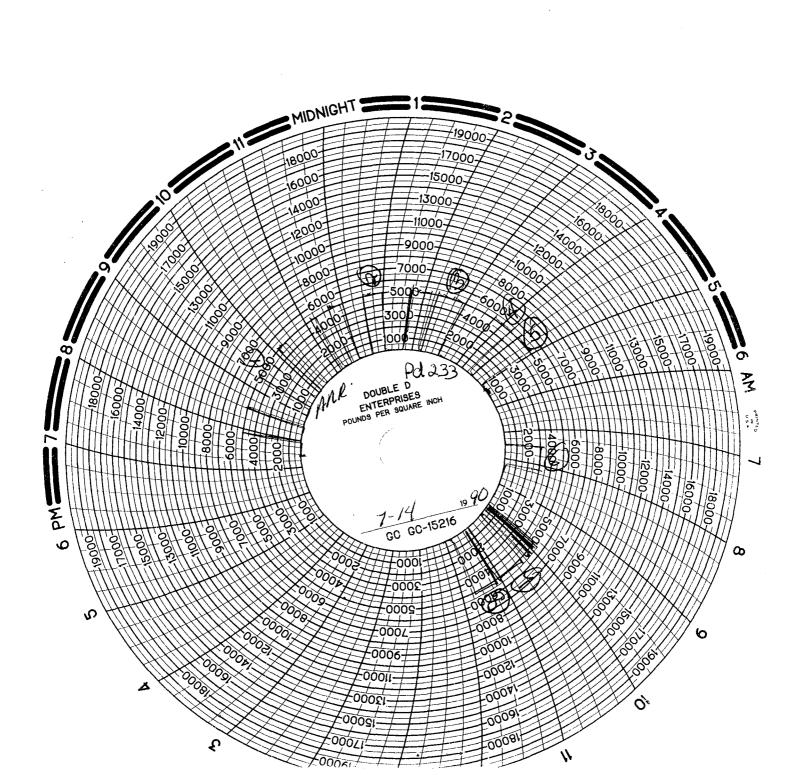

|





#### Memo To File

Re: Variances from the Approved Casing Program on ANR Production Monsen 2-22A3 Well, Duchesne County, Utah (43-013-31265).

Permission to limit the surface casing(9 5/8") to a 2500' run was granted verbally by John Baza. During the surface casing operations, I noticed that other variances from the approved program had also occurred but for which permission was not sought. These are:

150' of 16" API non-standard conductor pipe was used rather than the approved 40' of 20" casing.

Christopher J. Kierst

## STATE OF UTAH DIVISION OF OIL, GAS AND MINING

|                                                                                                                                                                | 5. LEASE DESIGNATION & SERIAL NO.