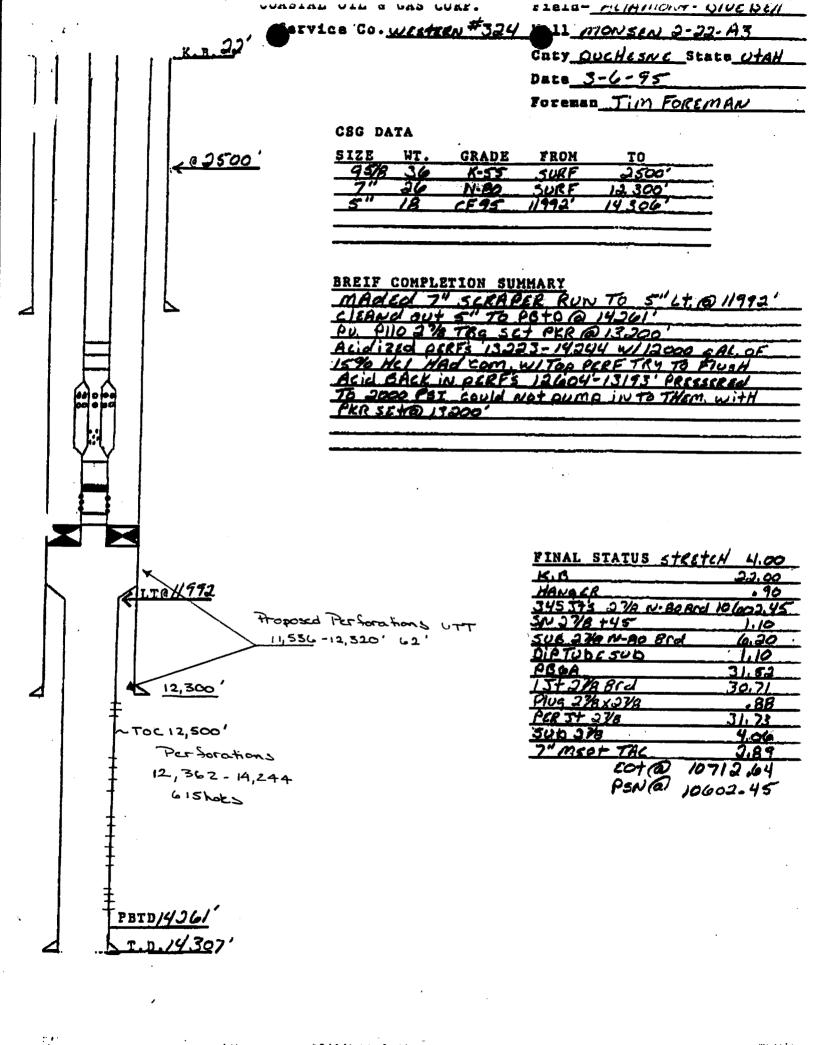

| 0_ppg Wax Beads       |                           |   |
|                              | YCrosslinked?         | VF140 Crosslinked gel     |   |
|                              | _                     |                           |   |
|                              |                       |                           |   |
| Perforations @ 11,536' -     | 12,320' tied into Sch | umberger DIL dated 8/8/90 |   |
| Packer set @ 10,800'         |                       |                           |   |
|                              |                       |                           |   |
|                              |                       |                           | , |
|                              |                       |                           |   |



FORM 9

# TE OF UTAH DIVISION OF OIL, GAS AND MINING

| SUNDRY NOTICES AND REPORTS ON WELLS  Do not use this form for proposals to drill new wells, deepen existing wells, or to reenter plugged and abandoned wells.  Use APPLICATION FOR PERMIT TO DRILL OR DEEPEN form for such proposals.  1. Type of Well:  OIL X GAS OTHER:  OIL X GAS OTHER:  OIL X GAS OTHER:  1. Type of Operator: Coastal Oil & Gas Corporation  3. Address and Telephone Number: P.O. Box 749, Denver, CO 80201-0749  4. Location of Well Footages: 1141' FSL & 251' FWL QQ, Sec, T, R, M.: SWSW Section 22-T1S-R3W  11. CHECK APPROPRIATE BOXES TO INDICATE NATURE OF NOTICE, REPORT  NOTICE OF INTENT (Submit in Duplicate)  Abandon Repair Casing Pull or Alter Casing Repair Casing