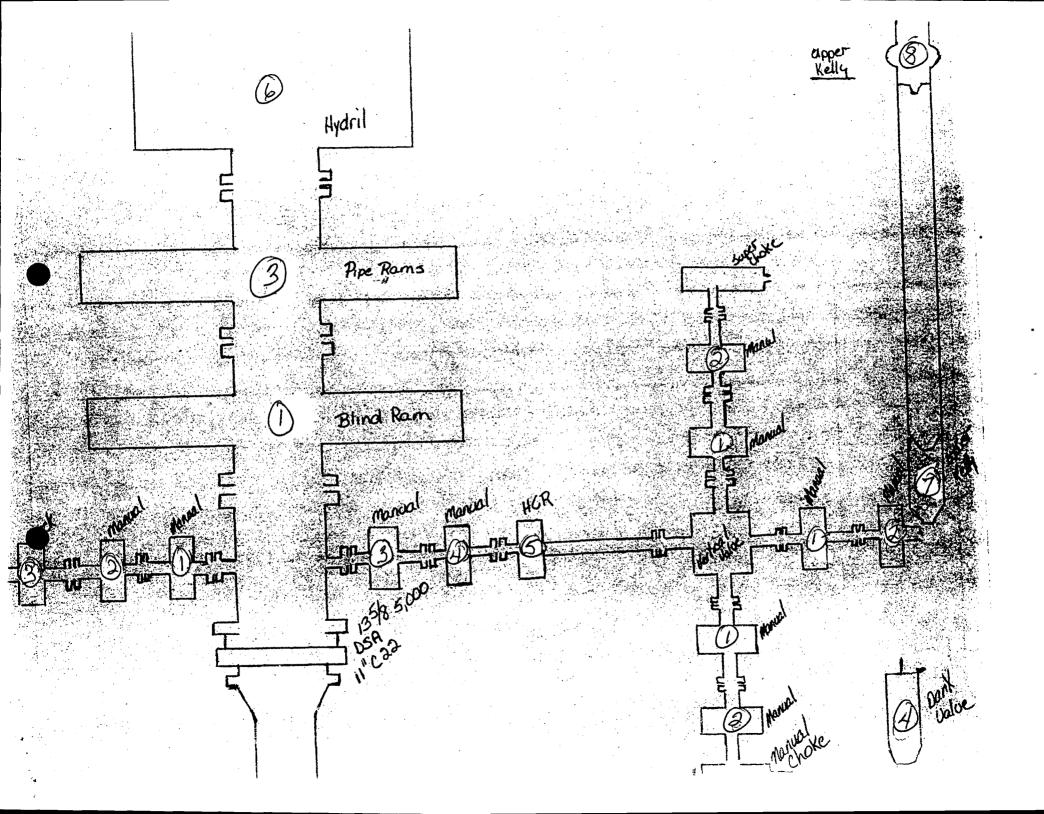

|





#### Memo To File

Re: Variances from the Approved Casing Program on ANR Production Monsen 2-22A3 Well, Duchesne County, Utah (43-013-31265).

Permission to limit the surface casing(9 5/8") to a 2500' run was granted verbally by John Baza. During the surface casing operations, I noticed that other variances from the approved program had also occurred but for which permission was not sought. These are:

150' of 16" API non-standard conductor pipe was used rather than the approved 40' of 20" casing.

Christopher J. Kierst

## STATE OF UTAH DIVISION OF OIL, GAS AND MINING

|                                                                                                                                                                | 5. LEASE DESIGNATION & SERIAL NO.