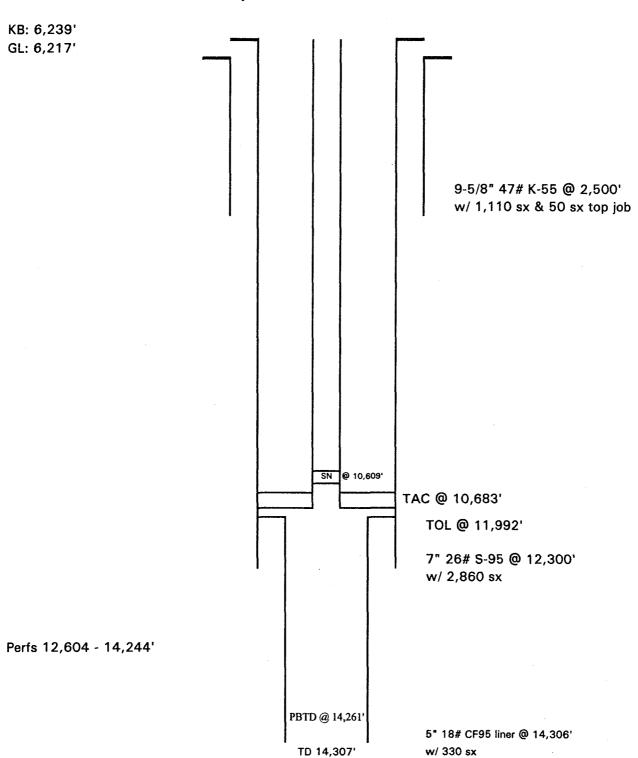

#### **CURRENT PRODUCTION**

24 BOPD, 36 MCFPD, 224 BWPD

#### **PROCEDURE**

- 1) MIRU service rig. NDWH & NU BOPE. POOH w/production equipment.
- 2) PU & RIH w/7" csg scraper to 5" LT @ 11,992'.
- 3) POOH, PU, & RIH w/CO tools & CO 5" csg to 14,261'. POOH & standback tbg.
- 4) TIH w/5" pkr on 2 7/8",8.7#/ft, P-110 tbg. Set pkr @ +/-13,208'(between perfs @ 13,193' & 13,223'). Attempt to fill annulus.
- 5) Acidize perfs 13,223' 14,244' w/12,000 gallons of 15% HCl as per attached schedule.
- 6) Flow/swab back acid load. POOH.
- 7) PU & RIH w/artificial lift equipment. Set TAC @ +- 10,683', SN @ +- 10,613'. Return on line.

NOTE: If it is necessary to kill well, do so with filtered 3% KCl water.

DAP:AJA

# Monsen 2-22A3 Altamont Field Duchesne Co., UT

#### **Proposed Wellbore Schematic**



| ١ | عا | P | 3  | 17 | W | 2      | ٣  | ñ | 1 |   |                             |
|---|----|---|----|----|---|--------|----|---|---|---|-----------------------------|
|   | 2  |   | 10 | Ц  | V | 15     | Б. | L | a | e | Designation and Serial Numb |
| ١ |    |   |    |    |   | $\neg$ |    | H | e | е |                             |

| SUNDRY NOTICES AND REPORTS O                                                                                                                                                 | N WELLS SEP 0 8 1995                                                                                                         | 6. Findian, Allottee or Tribe Name:<br>N/A                                             |  |  |  |
|------------------------------------------------------