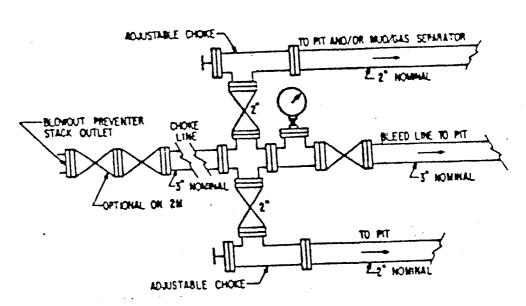

## STATE OF UTAH DEPARTMENT OF NATURAL RESOURCES DIVISION OF OUR GAS AND MINING

| DIVISION OF OIL, GAS, AND MINING                                                                                                                                                                                                                                                                                                                                                                                                                                                                                                                                                                                                                                                                                                                                                                                                                                                                                                                                                                                                                                                                                                                                                                                                                                                                                                                                                                                                                                                                                                                                                                                                                                                                                                                                                                                                                                                                                                                                                                                                                                                                                               | 5. Lease Designation and Serial No.                 |
|--------------------------------------------------------------------------------------------------------------------------------------------------------------------------------------------------------------------------------------------------------------------------------------------------------------------------------------------------------------------------------------------------------------------------------------------------------------------------------------------------------------------------------------------------------------------------------------------------------------------------------------------------------------------------------------------------------------------------------------------------------------------------------------------------------------------------------------------------------------------------------------------------------------------------------------------------------------------------------------------------------------------------------------------------------------------------------------------------------------------------------------------------------------------------------------------------------------------------------------------------------------------------------------------------------------------------------------------------------------------------------------------------------------------------------------------------------------------------------------------------------------------------------------------------------------------------------------------------------------------------------------------------------------------------------------------------------------------------------------------------------------------------------------------------------------------------------------------------------------------------------------------------------------------------------------------------------------------------------------------------------------------------------------------------------------------------------------------------------------------------------|-----------------------------------------------------|
|                                                                                                                                                                                                                                                                                                                                                                                                                                                                                                                                                                                                                                                                                                                                                                                                                                                                                                                                                                                                                                                                                                                                                                                                                                                                                                                                                                                                                                                                                                                                                                                                                                                                                                                                                                                                                                                                                                                                                                                                                                                                                                                                | Fee Lease                                           |
| APPLICATION FOR PERMIT TO DRILL, DEEPEN, OR PLUG BA                                                                                                                                                                                                                                                                                                                                                                                                                                                                                                                                                                                                                                                                                                                                                                                                                                                                                                                                                                                                                                                                                                                                                                                                                                                                                                                                                                                                                                                                                                                                                                                                                                                                                                                                                                                                                                                                                                                                                                                                                                                                            | CK 6. If Indian, Allottee or Tribe Name             |
|                                                                                                                                                                                                                                                                                                                                                                                                                                                                                                                                                                                                                                                                                                                                                                                                                                                                                                                                                                                                                                                                                                                                                                                                                                                                                                                                                                                                                                                                                                                                                                                                                                                                                                                                                                                                                                                                                                                                                                                                                                                                                                                                | Not Applicable                                      |
| DRILL X DEEPEN D | 7. Unit Agreement Name                              |
| b. Type of Well                                                                                                                                                                                                                                                                                                                                                                                                                                                                                                                                                                                                                                                                                                                                                                                                                                                                                                                                                                                                                                                                                                                                                                                                                                                                                                                                                                                                                                                                                                                                                                                                                                                                                                                                                                                                                                                                                                                                                                                                                                                                                                                | Not Applicable  8. Farm or Lease Name               |
| Oil Single Multiple Well Other Zone Zone                                                                                                                                                                                                                                                                                                                                                                                                                                                                                                                                                                                                                                                                                                                                                                                                                                                                                                                                                                                                                                                                                                                                                                                                                                                                                                                                                                                                                                                                                                                                                                                                                                                                                                                                                                                                                                                                                                                                                                                                                                                                                       |                                                     |
| . Name of Operator                                                                                                                                                                                                                                                                                                                                                                                                                                                                                                                                                                                                                                                                                                                                                                                                                                                                                                                                                                                                                                                                                                                                                                                                                                                                                                                                                                                                                                                                                                                                                                                                                                                                                                                                                                                                                                                                                                                                                                                                                                                                                                             | Monsen                                              |
| ANR Production Company Officers 2 to 4 min                                                                                                                                                                                                                                                                                                                                                                                                                                                                                                                                                                                                                                                                                                                                                                                                                                                                                                                                                                                                                                                                                                                                                                                                                                                                                                                                                                                                                                                                                                                                                                                                                                                                                                                                                                                                                                                                                                                                                                                                                                                                                     | 9. Well No.                                         |
| Address of Operator                                                                                                                                                                                                                                                                                                                                                                                                                                                                                                                                                                                                                                                                                                                                                                                                                                                                                                                                                                                                                                                                                                                                                                                                                                                                                                                                                                                                                                                                                                                                                                                                                                                                                                                                                                                                                                                                                                                                                                                                                                                                                                            | 2-22A3                                              |
| P. O. Box 749, Denver, Colorado 80201-0749                                                                                                                                                                                                                                                                                                                                                                                                                                                                                                                                                                                                                                                                                                                                                                                                                                                                                                                                                                                                                                                                                                                                                                                                                                                                                                                                                                                                                                                                                                                                                                                                                                                                                                                                                                                                                                                                                                                                                                                                                                                                                     | 10. Field and Pool, or Wildcat                      |
| . Location of Well (Report location clearly and in accordance with any State requirements.*)                                                                                                                                                                                                                                                                                                                                                                                                                                                                                                                                                                                                                                                                                                                                                                                                                                                                                                                                                                                                                                                                                                                                                                                                                                                                                                                                                                                                                                                                                                                                                                                                                                                                                                                                                                                                                                                                                                                                                                                                                                   | Bluebell ∠Altamont (055)                            |
| 1141' FSL, 251' FWL (SW4SW4) 22-15-3W                                                                                                                                                                                                                                                                                                                                                                                                                                                                                                                                                                                                                                                                                                                                                                                                                                                                                                                                                                                                                                                                                                                                                                                                                                                                                                                                                                                                                                                                                                                                                                                                                                                                                                                                                                                                                                                                                                                                                                                                                                                                                          | 11. Sec., T., R., M., or Blk.<br>and Survey or Area |
| 1141' FSL, 251' FWL (SW\(\frac{1}{4}\)SW\(\frac{1}{4}\) 22-1S-3W  At proposed prod. zone                                                                                                                                                                                                                                                                                                                                                                                                                                                                                                                                                                                                                                                                                                                                                                                                                                                                                                                                                                                                                                                                                                                                                                                                                                                                                                                                                                                                                                                                                                                                                                                                                                                                                                                                                                                                                                                                                                                                                                                                                                       |                                                     |
| Same As Above                                                                                                                                                                                                                                                                                                                                                                                                                                                                                                                                                                                                                                                                                                                                                                                                                                                                                                                                                                                                                                                                                                                                                                                                                                                                                                                                                                                                                                                                                                                                                                                                                                                                                                                                                                                                                                                                                                                                                                                                                                                                                                                  | Section 22, T1S, R3W                                |
| 4. Distance in miles and direction from nearest town or post office*                                                                                                                                                                                                                                                                                                                                                                                                                                                                                                                                                                                                                                                                                                                                                                                                                                                                                                                                                                                                                                                                                                                                                                                                                                                                                                                                                                                                                                                                                                                                                                                                                                                                                                                                                                                                                                                                                                                                                                                                                                                           | 12. County or Parrish 13. State                     |
| Approximately 1 Mile North of Bluebell, Utah                                                                                                                                                                                                                                                                                                                                                                                                                                                                                                                                                                                                                                                                                                                                                                                                                                                                                                                                                                                                                                                                                                                                                                                                                                                                                                                                                                                                                                                                                                                                                                                                                                                                                                                                                                                                                                                                                                                                                                                                                                                                                   | Duchesne <u>Uʻtah</u>                               |
| <ol> <li>Distance from proposed*</li> <li>No. of acres in lease</li> <li>location to nearest</li> </ol>                                                                                                                                                                                                                                                                                                                                                                                                                                                                                                                                                                                                                                                                                                                                                                                                                                                                                                                                                                                                                                                                                                                                                                                                                                                                                                                                                                                                                                                                                                                                                                                                                                                                                                                                                                                                                                                                                                                                                                                                                        | No. of acres assigned to this well                  |
| property or lease line, ft. QC1 t                                                                                                                                                                                                                                                                                                                                                                                                                                                                                                                                                                                                                                                                                                                                                                                                                                                                                                                                                                                                                                                                                                                                                                                                                                                                                                                                                                                                                                                                                                                                                                                                                                                                                                                                                                                                                                                                                                                                                                                                                                                                                              | 320 Two (2) Wells Per Sectio                        |
| 8. Distance from proposed location* 19. Proposed depth , 20                                                                                                                                                                                                                                                                                                                                                                                                                                                                                                                                                                                                                                                                                                                                                                                                                                                                                                                                                                                                                                                                                                                                                                                                                                                                                                                                                                                                                                                                                                                                                                                                                                                                                                                                                                                                                                                                                                                                                                                                                                                                    | Rotary or cable tools                               |
| to nearest well, drilling, completed, or applied for, on this lease, ft. 29001 14,5001 Wasatch                                                                                                                                                                                                                                                                                                                                                                                                                                                                                                                                                                                                                                                                                                                                                                                                                                                                                                                                                                                                                                                                                                                                                                                                                                                                                                                                                                                                                                                                                                                                                                                                                                                                                                                                                                                                                                                                                                                                                                                                                                 | Rotary                                              |
| 1. Elevations (Show whether DF, RT, GR, etc.)                                                                                                                                                                                                                                                                                                                                                                                                                                                                                                                                                                                                                                                                                                                                                                                                                                                                                                                                                                                                                                                                                                                                                                                                                                                                                                                                                                                                                                                                                                                                                                                                                                                                                                                                                                                                                                                                                                                                                                                                                                                                                  | 22. Approx. date work will start*                   |
| 6217' GR                                                                                                                                                                                                                                                                                                                                                                                                                                                                                                                                                                                                                                                                                                                                                                                                                                                                                                                                                                                                                                                                                                                                                                                                                                                                                                                                                                                                                                                                                                                                                                                                                                                                                                                                                                                                                                                                                                                                                                                                                                                                                                                       | April 15,1990                                       |
| 3. PROPOSED CASING AND CEMENTING PROGRAM                                                                                                                                                                                                                                                                                                                                                                                                                                                                                                                                                                                                                                                                                                                                                                                                                                                                                                                                                                                                                                                                                                                                                                                                                                                                                                                                                                                                                                                                                                                                                                                                                                                                                                                                                                                                                                                                                                                                                                                                                                                                                       | 7.10111 ±0.1200                                     |
|                                                                                                                                                                                                                                                                                                                                                                                                                                                                                                                                                                                                                                                                                                                                                                                                                                                                                                                                                                                                                                                                                                                                                                                                                                                                                                                                                                                                                                                                                                                                                                                                                                                                                                                                                                                                                                                                                                                                                                                                                                                                                                                                |                                                     |
| Size of Hole Size of Casing Weight per Foot Setting Depth                                                                                                                                                                                                                                                                                                                                                                                                                                                                                                                                                                                                                                                                                                                                                                                                                                                                                                                                                                                                                                                                                                                                                                                                                                                                                                                                                                                                                                                                                                                                                                                                                                                                                                                                                                                                                                                                                                                                                                                                                                                                      | Quantity of Cement                                  |
| 24 " 20 "Steel Conductor 0- 40'                                                                                                                                                                                                                                                                                                                                                                                                                                                                                                                                                                                                                                                                                                                                                                                                                                                                                                                                                                                                                                                                                                                                                                                                                                                                                                                                                                                                                                                                                                                                                                                                                                                                                                                                                                                                                                                                                                                                                                                                                                                                                                | 30 sx Redimix Circ. to Surf.*                       |
|                                                                                                                                                                                                                                                                                                                                                                                                                                                                                                                                                                                                                                                                                                                                                                                                                                                                                                                                                                                                                                                                                                                                                                                                                                                                                                                                                                                                                                                                                                                                                                                                                                                                                                                                                                                                                                                                                                                                                                                                                                                                                                                                | 900 sx Circ. to Surface                             |
|                                                                                                                                                                                                                                                                                                                                                                                                                                                                                                                                                                                                                                                                                                                                                                                                                                                                                                                                                                                                                                                                                                                                                                                                                                                                                                                                                                                                                                                                                                                                                                                                                                                                                                                                                                                                                                                                                                                                                                                                                                                                                                                                | 500 sx Class "H" Nitrate Foam                       |
| 6-1/2" 5 " S-95 18# 10,700-14,500' 5                                                                                                                                                                                                                                                                                                                                                                                                                                                                                                                                                                                                                                                                                                                                                                                                                                                                                                                                                                                                                                                                                                                                                                                                                                                                                                                                                                                                                                                                                                                                                                                                                                                                                                                                                                                                                                                                                                                                                                                                                                                                                           | 500 sx 50/50 Pozmix                                 |
|                                                                                                                                                                                                                                                                                                                                                                                                                                                                                                                                                                                                                                                                                                                                                                                                                                                                                                                                                                                                                                                                                                                                                                                                                                                                                                                                                                                                                                                                                                                                                                                                                                                                                                                                                                                                                                                                                                                                                                                                                                                                                                                                | DEVIEW                                              |
| * Conductor Ontional                                                                                                                                                                                                                                                                                                                                                                                                                                                                                                                                                                                                                                                                                                                                                                                                                                                                                                                                                                                                                                                                                                                                                                                                                                                                                                                                                                                                                                                                                                                                                                                                                                                                                                                                                                                                                                                                                                                                                                                                                                                                                                           | TECHNICAL REVIEW                                    |
| * Conductor Optional.                                                                                                                                                                                                                                                                                                                                                                                                                                                                                                                                                                                                                                                                                                                                                                                                                                                                                                                                                                                                                                                                                                                                                                                                                                                                                                                                                                                                                                                                                                                                                                                                                                                                                                                                                                                                                                                                                                                                                                                                                                                                                                          | Engr.                                               |
| ·                                                                                                                                                                                                                                                                                                                                                                                                                                                                                                                                                                                                                                                                                                                                                                                                                                                                                                                                                                                                                                                                                                                                                                                                                                                                                                                                                                                                                                                                                                                                                                                                                                                                                                                                                                                                                                                                                                                                                                                                                                                                                                                              | Geol.                                               |
|                                                                                                                                                                                                                                                                                                                                                                                                                                                                                                                                                                                                                                                                                                                                                                                                                                                                                                                                                                                                                                                                                                                                                                                                                                                                                                                                                                                                                                                                                                                                                                                                                                                                                                                                                                                                                                                                                                                                                                                                                                                                                                                                | H-J-J                                               |
|                                                                                                                                                                                                                                                                                                                                                                                                                                                                                                                                                                                                                                                                                                                                                                                                                                                                                                                                                                                                                                                                                                                                                                                                                                                                                                                                                                                                                                                                                                                                                                                                                                                                                                                                                                                                                                                                                                                                                                                                                                                                                                                                | Surface 1                                           |
|                                                                                                                                                                                                                                                                                                                                                                                                                                                                                                                                                                                                                                                                                                                                                                                                                                                                                                                                                                                                                                                                                                                                                                                                                                                                                                                                                                                                                                                                                                                                                                                                                                                                                                                                                                                                                                                                                                                                                                                                                                                                                                                                |                                                     |
| PLEASE REFER TO ATTACHED DRILLING F                                                                                                                                                                                                                                                                                                                                                                                                                                                                                                                                                                                                                                                                                                                                                                                                                                                                                                                                                                                                                                                                                                                                                                                                                                                                                                                                                                                                                                                                                                                                                                                                                                                                                                                                                                                                                                                                                                                                                                                                                                                                                            | PROGNOSTS.                                          |
| TELLOT NEW TO WITHOUT STREET                                                                                                                                                                                                                                                                                                                                                                                                                                                                                                                                                                                                                                                                                                                                                                                                                                                                                                                                                                                                                                                                                                                                                                                                                                                                                                                                                                                                                                                                                                                                                                                                                                                                                                                                                                                                                                                                                                                                                                                                                                                                                                   | 100110010                                           |
|                                                                                                                                                                                                                                                                                                                                                                                                                                                                                                                                                                                                                                                                                                                                                                                                                                                                                                                                                                                                                                                                                                                                                                                                                                                                                                                                                                                                                                                                                                                                                                                                                                                                                                                                                                                                                                                                                                                                                                                                                                                                                                                                |                                                     |
|                                                                                                                                                                                                                                                                                                                                                                                                                                                                                                                                                                                                                                                                                                                                                                                                                                                                                                                                                                                                                                                                                                                                                                                                                                                                                                                                                                                                                                                                                                                                                                                                                                                                                                                                                                                                                                                                                                                                                                                                                                                                                                                                |                                                     |
|                                                                                                                                                                                                                                                                                                                                                                                                                                                                                                                                                                                                                                                                                                                                                                                                                                                                                                                                                                                                                                                                                                                                                                                                                                                                                                                                                                                                                                                                                                                                                                                                                                                                                                                                                                                                                                                                                                                                                                                                                                                                                                                                |                                                     |
|                                                                                                                                                                                                                                                                                                                                                                                                                                                                                                                                                                                                                                                                                                                                                                                                                                                                                                                                                                                                                                                                                                                                                                                                                                                                                                                                                                                                                                                                                                                                                                                                                                                                                                                                                                                                                                                                                                                                                                                                                                                                                                                                |                                                     |
|                                                                                                                                                                                                                                                                                                                                                                                                                                                                                                                                                                                                                                                                                                                                                                                                                                                                                                                                                                                                                                                                                                                                                                                                                                                                                                                                                                                                                                                                                                                                                                                                                                                                                                                                                                                                                                                                                                                                                                                                                                                                                                                                | an avecant productive some and proposed new pro-    |
| IN ABOVE SPACE DESCRIBE PROPOSED PROGRAM: If proposal is to deepen or plug back, give data ductive zone. If proposal is to drill or deepen directionally, give pertinent data on subsurface locations and                                                                                                                                                                                                                                                                                                                                                                                                                                                                                                                                                                                                                                                                                                                                                                                                                                                                                                                                                                                                                                                                                                                                                                                                                                                                                                                                                                                                                                                                                                                                                                                                                                                                                                                                                                                                                                                                                                                      | I measured and true vertical depths. Give blowout   |
| reventer program, if any.                                                                                                                                                                                                                                                                                                                                                                                                                                                                                                                                                                                                                                                                                                                                                                                                                                                                                                                                                                                                                                                                                                                                                                                                                                                                                                                                                                                                                                                                                                                                                                                                                                                                                                                                                                                                                                                                                                                                                                                                                                                                                                      |                                                     |
| 1. Y 2 ' 1                                                                                                                                                                                                                                                                                                                                                                                                                                                                                                                                                                                                                                                                                                                                                                                                                                                                                                                                                                                                                                                                                                                                                                                                                                                                                                                                                                                                                                                                                                                                                                                                                                                                                                                                                                                                                                                                                                                                                                                                                                                                                                                     |                                                     |
| Signed Alle Litterman Title Authorized Agent                                                                                                                                                                                                                                                                                                                                                                                                                                                                                                                                                                                                                                                                                                                                                                                                                                                                                                                                                                                                                                                                                                                                                                                                                                                                                                                                                                                                                                                                                                                                                                                                                                                                                                                                                                                                                                                                                                                                                                                                                                                                                   | Date 02/07/90                                       |
| Dale Heitzman ( /                                                                                                                                                                                                                                                                                                                                                                                                                                                                                                                                                                                                                                                                                                                                                                                                                                                                                                                                                                                                                                                                                                                                                                                                                                                                                                                                                                                                                                                                                                                                                                                                                                                                                                                                                                                                                                                                                                                                                                                                                                                                                                              |                                                     |
| APPE                                                                                                                                                                                                                                                                                                                                                                                                                                                                                                                                                                                                                                                                                                                                                                                                                                                                                                                                                                                                                                                                                                                                                                                                                                                                                                                                                                                                                                                                                                                                                                                                                                                                                                                                                                                                                                                                                                                                                                                                                                                                                                                           | ROVED BY THE STATE                                  |
| Permit No. 43-013-31265 Approval Date OF                                                                                                                                                                                                                                                                                                                                                                                                                                                                                                                                                                                                                                                                                                                                                                                                                                                                                                                                                                                                                                                                                                                                                                                                                                                                                                                                                                                                                                                                                                                                                                                                                                                                                                                                                                                                                                                                                                                                                                                                                                                                                       | HEAH DIMETON OF                                     |
|                                                                                                                                                                                                                                                                                                                                                                                                                                                                                                                                                                                                                                                                                                                                                                                                                                                                                                                                                                                                                                                                                                                                                                                                                                                                                                                                                                                                                                                                                                                                                                                                                                                                                                                                                                                                                                                                                                                                                                                                                                                                                                                                | = 1116101101                                        |
| Approved by Title                                                                                                                                                                                                                                                                                                                                                                                                                                                                                                                                                                                                                                                                                                                                                                                                                                                                                                                                                                                                                                                                                                                                                                                                                                                                                                                                                                                                                                                                                                                                                                                                                                                                                                                                                                                                                                                                                                                                                                                                                                                                                                              | , GAS, AND MINING                                   |
| Conditions of approval, if any:                                                                                                                                                                                                                                                                                                                                                                                                                                                                                                                                                                                                                                                                                                                                                                                                                                                                                                                                                                                                                                                                                                                                                                                                                                                                                                                                                                                                                                                                                                                                                                                                                                                                                                                                                                                                                                                                                                                                                                                                                                                                                                | 1) A 4/10-90                                        |
| ten a distribution of the state | 10/ - 1 - 1 1/10                                    |