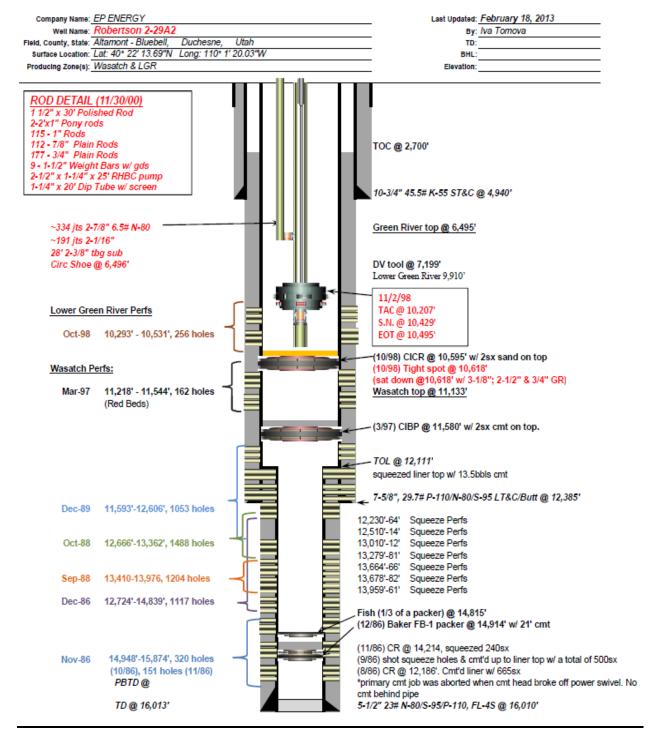

#### 1. ESTIMATED TOPS OF IMPORTANT GEOLOGICAL FORMATIONS:

| Duchesne River | at surface (surface formation) |
|----------------|--------------------------------|
| Green River    | 6,596'                         |
| MB             | 8,882'                         |
| Н              | 10,144'                        |
| I              | 10,670'                        |
| K              | 10,984'                        |
| CP90           | 11,350'                        |
| TAP Hi         | 12,598' (transition zone)      |
| CP210          | 13,586'                        |
| CP232          | 14,335'                        |
| Total Depth    | 16,500'                        |

#### 2. ESTIMATED OIL & WATER DEPTHS:

Water: None anticipated
Top Green River production oil @ 7,896'
Top Wasatch production oil @ 13,950'

#### 3. PROPOSED CASING PROGRAM:

- A. 16" to 18" conductor to be set and cemented at a proposed depth of 100'.
- B. 10 3/4", 40.5 & 45.5#, K-55, ST&C to be set and cemented at a proposed depth of 3,800'.
   Cement: Low density filler cement to surface. Tail-in with 250 sks Cl "G" tailored for depth and temperature.
- C. 7 5/8", 29.7, 33.7 & 39#, S-95, LT&C to be set and cemented at a proposed depth of 13,500', in the transition zone.
  Cement: Low density filler cement to surface. Tail-in with C1 "G" tailored to depth & temperature.
- D. 5 1/2", 20#, P-110, flush jt. liner to be set and cemented (proposed) from 13,000' to 16,500'. Cement: C1 "G" tailored to depth & temperature. Page 1 of 4