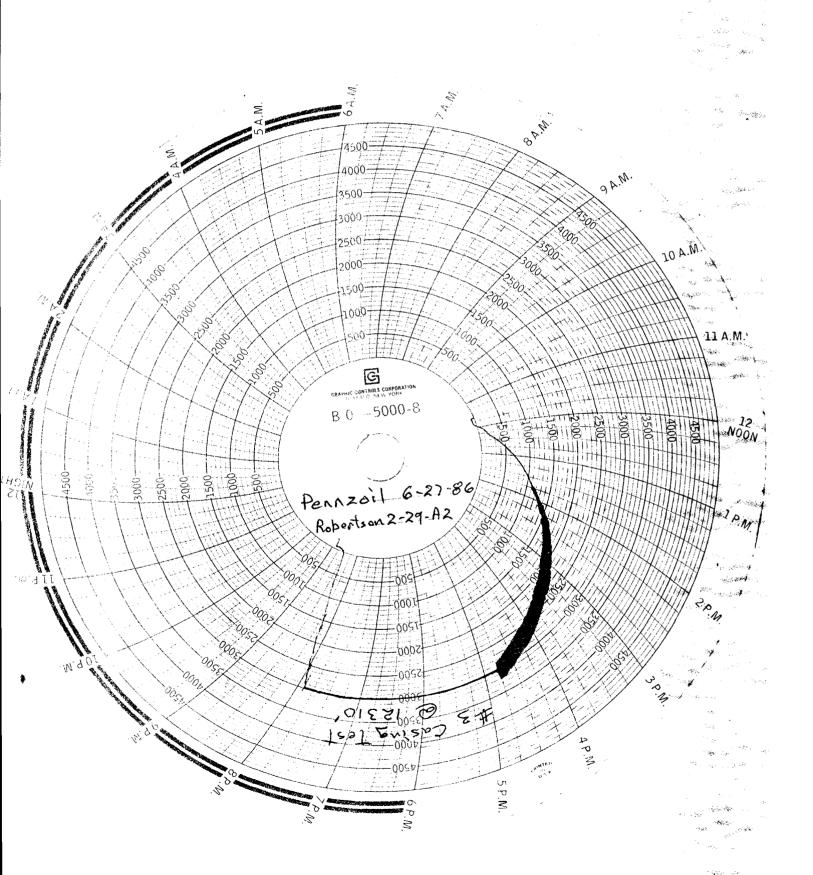

4. OPERATOR'S PRESSURE CONTROL PLAN:

Figure No. 1 is a schematic of the BOP equipment.

The BOP equipment will be nippled up on the surface casing and pressure tested prior to drilling out:

- A. All rams and choke manifold will be tested to 70% of burst of last casing string run or 3500 psi (70% of 5,000 psi BOP stack).
- B. Bag preventor will be tested to 70% of burst of last casing string run or 2500 psi (50% of 5000 psi Bag Preventor).

Record all BOP tests on tour reports.

Retest BOP stack every 28 days.

Before drilling out test casing strings to 0.2 psi per foot of depth or 1,000 psi whichever is the greatest.

Fill-up line above the Bag Type Preventor.

Kill line located below the BOP rams.

Operational Checks:

Pipe rams will be closed and opened once each 24 hours.

Blind rams will be closed and opened each time the drill string is pulled from the wellbore.

Auxiliary well control and monitoring equipment:

- A. Upper and lower kelly cocks will be utilized.
- B. A full-opening drill pipe stabbing valve with proper drill pipe fittings will be utilized when the kelly is not on the string.
- C. PVT equipment will be used to monitor the mud system.