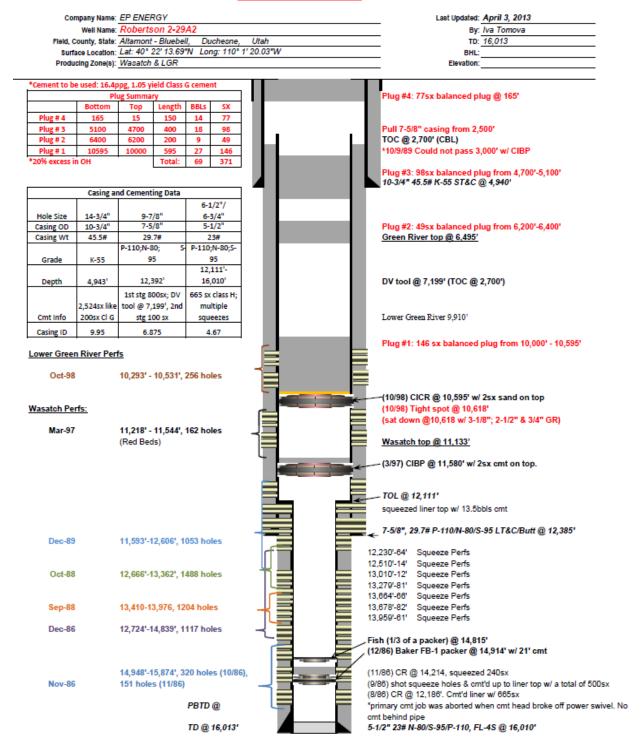

#### 1. ESTIMATED TOPS OF IMPORTANT GEOLOGICAL FORMATIONS:

| Duchesne River | at surface (surface formation) |
|----------------|--------------------------------|
| Green River    | 6,596'                         |
| MB             | 8,882'                         |
| Н              | 10,144'                        |
| I              | 10,670'                        |
| K              | 10,984'                        |
| CP90           | 11,350'                        |
| TAP Hi         | 12,598' (transition zone)      |
| CP210          | 13,586'                        |
| CP232          | 14,335'                        |
| Total Depth    | 16,500'                        |

#### 2. ESTIMATED OIL & WATER DEPTHS:

Water: None anticipated
Top Green River production oil @ 7,896'
Top Wasatch production oil @ 13,950'

#### 3. PROPOSED CASING PROGRAM:

- A. 16" to 18" conductor to be set and cemented at a proposed depth of 100'.
- B. 10 3/4", 40.5 & 45.5#, K-55, ST&C to be set and cemented at a proposed depth of 3,800'.
   Cement: Low density filler cement to surface. Tail-in with 250 sks Cl "G" tailored for depth and temperature.
- C. 7 5/8", 29.7, 33.7 & 39#, S-95, LT&C to be set and cemented at a proposed depth of 13,500', in the transition zone.
  Cement: Low density filler cement to surface. Tail-in with C1 "G" tailored to depth & temperature.
- D. 5 1/2", 20#, P-110, flush jt. liner to be set and cemented (proposed) from 13,000' to 16,500'. Cement: C1 "G" tailored to depth & temperature. Page 1 of 4