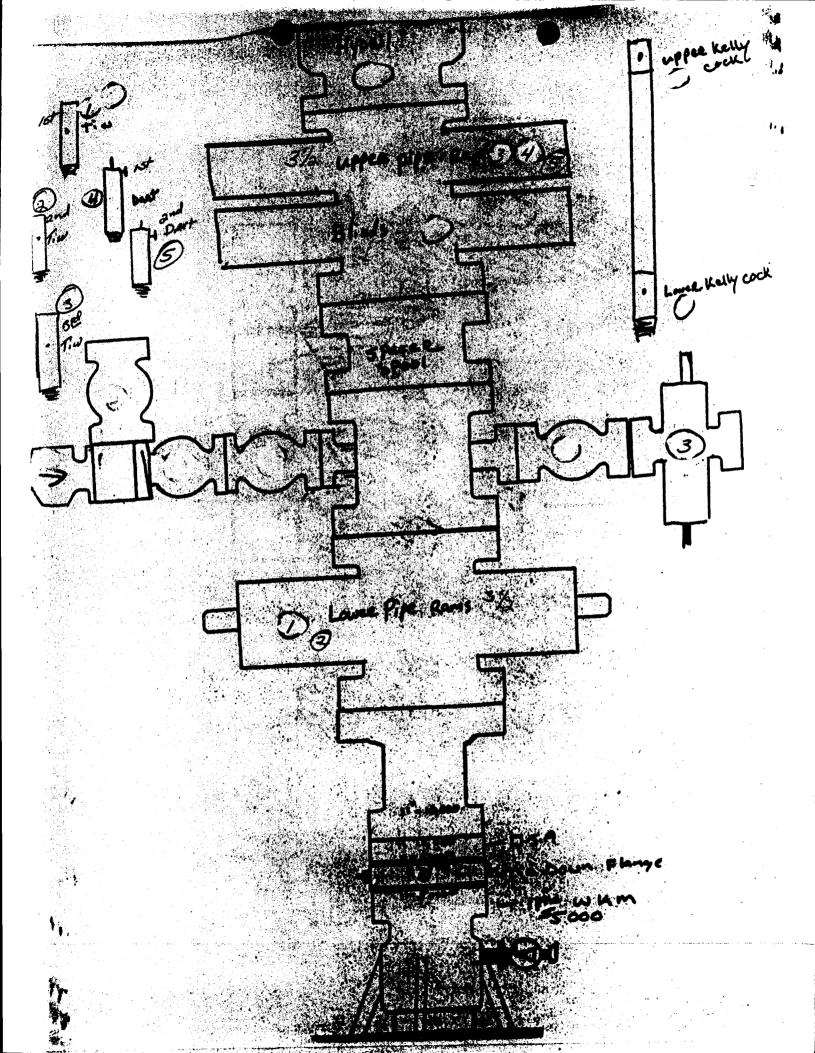

4. OPERATOR'S PRESSURE CONTROL PLAN:

Figure No. 1 is a schematic of the BOP equipment.

The BOP equipment will be nippled up on the surface casing and pressure tested prior to drilling out:

- A. All rams and choke manifold will be tested to 70% of burst of last casing string run or 3500 psi (70% of 5,000 psi BOP stack).
- B. Bag preventor will be tested to 70% of burst of last casing string run or 2500 psi (50% of 5000 psi Bag Preventor).

Record all BOP tests on tour reports.

Retest BOP stack every 28 days.

Before drilling out test casing strings to 0.2 psi per foot of depth or 1,000 psi whichever is the greatest.

Fill-up line above the Bag Type Preventor.

Kill line located below the BOP rams.

Operational Checks:

Pipe rams will be closed and opened once each 24 hours.

Blind rams will be closed and opened each time the drill string is pulled from the wellbore.

Auxiliary well control and monitoring equipment:

- A. Upper and lower kelly cocks will be utilized.
- B. A full-opening drill pipe stabbing valve with proper drill pipe fittings will be utilized when the kelly is not on the string.
- C. PVT equipment will be used to monitor the mud system.

**BOP SCHEMATIC** 

-5000 PSI - WORKING PRESSURE
TRIPPLE GATE - BAG TYPE - BOP STACK
W/ HYDAULIC CHOKE MANIFOLD
for:

ROBERTSON 2-29A2

BOP Stack

**CHOKE MANIFOLD** 