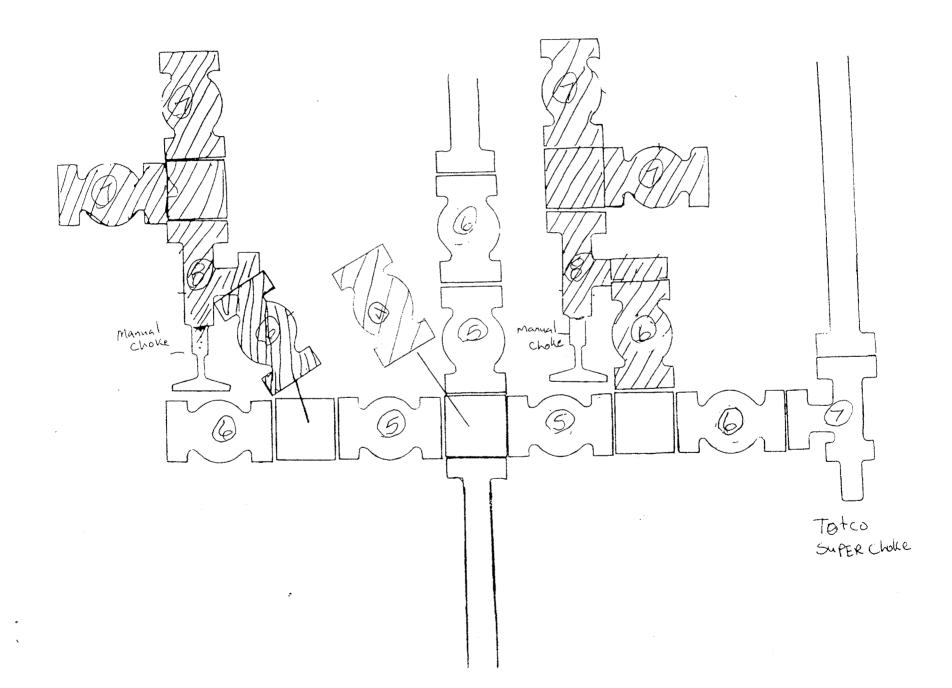

4. OPERATOR'S PRESSURE CONTROL PLAN:

Figure No. 1 is a schematic of the BOP equipment.

The BOP equipment will be nippled up on the surface casing and pressure tested prior to drilling out:

- A. All rams and choke manifold will be tested to 70% of burst of last casing string run or 3500 psi (70% of 5,000 psi BOP stack).
- B. Bag preventor will be tested to 70% of burst of last casing string run or 2500 psi (50% of 5000 psi Bag Preventor).

**BOP SCHEMATIC** 

-5000 PSI - WORKING PRESSURE
TRIPPLE GATE - BAG TYPE - BOP STACK
W/ HYDAULIC CHOKE MANIFOLD
for:

ROBERTSON 2-29A2

BOP Stack

**CHOKE MANIFOLD** 