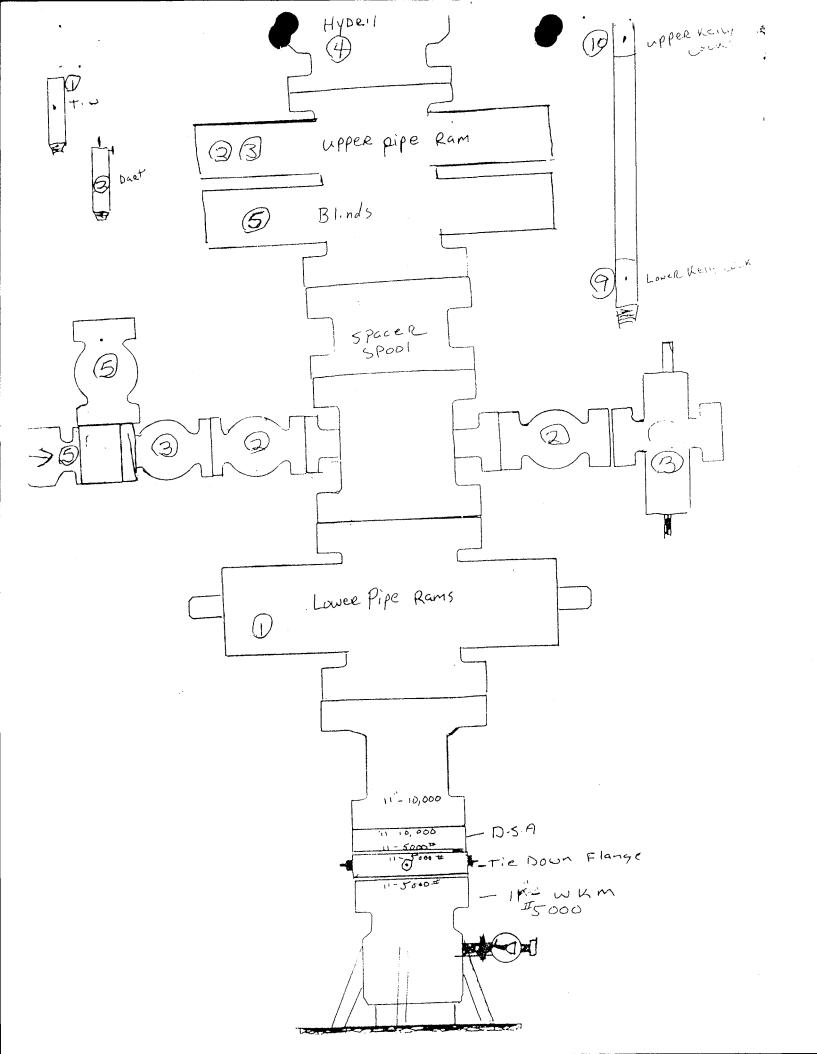

4. OPERATOR'S PRESSURE CONTROL PLAN:

Figure No. 1 is a schematic of the BOP equipment.

The BOP equipment will be nippled up on the surface casing and pressure tested prior to drilling out:

- A. All rams and choke manifold will be tested to 70% of burst of last casing string run or 3500 psi (70% of 5,000 psi BOP stack).
- B. Bag preventor will be tested to 70% of burst of last casing string run or 2500 psi (50% of 5000 psi Bag Preventor).

Record all BOP tests on tour reports.

Retest BOP stack every 28 days.

Before drilling out test casing strings to 0.2 psi per foot of depth or 1,000 psi whichever is the greatest.

Fill-up line above the Bag Type Preventor.

Kill line located below the BOP rams.

Operational Checks:

Pipe rams will be closed and opened once each 24 hours.

Blind rams will be closed and opened each time the drill string is pulled from the wellbore.

Auxiliary well control and monitoring equipment:

- A. Upper and lower kelly cocks will be utilized.
- B. A full-opening drill pipe stabbing valve with proper drill pipe fittings will be utilized when the kelly is not on the string.
- C. PVT equipment will be used to monitor the mud system.

**BOP SCHEMATIC** 

-5000 PSI - WORKING PRESSURE
TRIPPLE GATE - BAG TYPE - BOP STACK
W/ HYDAULIC CHOKE MANIFOLD
for:

ROBERTSON 2-29A2

BOP Stack

**CHOKE MANIFOLD** 