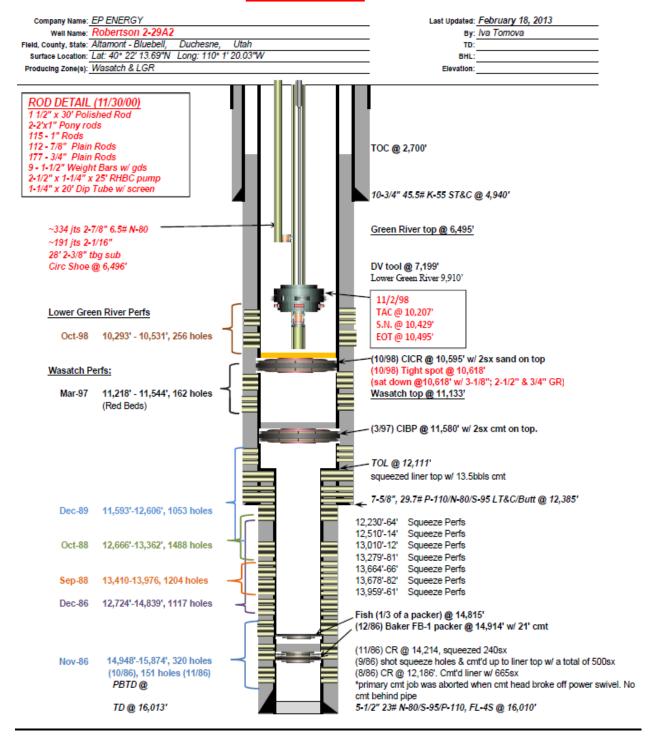

#### 1. ESTIMATED TOPS OF IMPORTANT GEOLOGICAL FORMATIONS:

| Duchesne River | at surface (surface formation) |
|----------------|--------------------------------|
| Green River    | 6,596'                         |
| MB             | 8,882'                         |
| Н              | 10,144'                        |
| I              | 10,670'                        |
| K              | 10,984'                        |
| CP90           | 11,350'                        |
| TAP Hi         | 12,598' (transition zone)      |
| CP210          | 13,586'                        |
| CP232          | 14,335'                        |
| Total Depth    | 16,500'                        |

#### 2. ESTIMATED OIL & WATER DEPTHS:

Water: None anticipated
Top Green River production oil @ 7,896'
Top Wasatch production oil @ 13,950'

#### 3. PROPOSED CASING PROGRAM:

- A. 16" to 18" conductor to be set and cemented at a proposed depth of 100'.
- B. 10 3/4", 40.5 & 45.5#, K-55, ST&C to be set and cemented at a proposed depth of 3,800'.
   Cement: Low density filler cement to surface. Tail-in with 250 sks Cl "G" tailored for depth and temperature.
- C. 7 5/8", 29.7, 33.7 & 39#, S-95, LT&C to be set and cemented at a proposed depth of 13,500', in the transition zone.
  Cement: Low density filler cement to surface. Tail-in with C1 "G" tailored to depth & temperature.
- D. 5 1/2", 20#, P-110, flush jt. liner to be set and cemented (proposed) from 13,000' to 16,500'. Cement: C1 "G" tailored to depth & temperature. Page 1 of 4