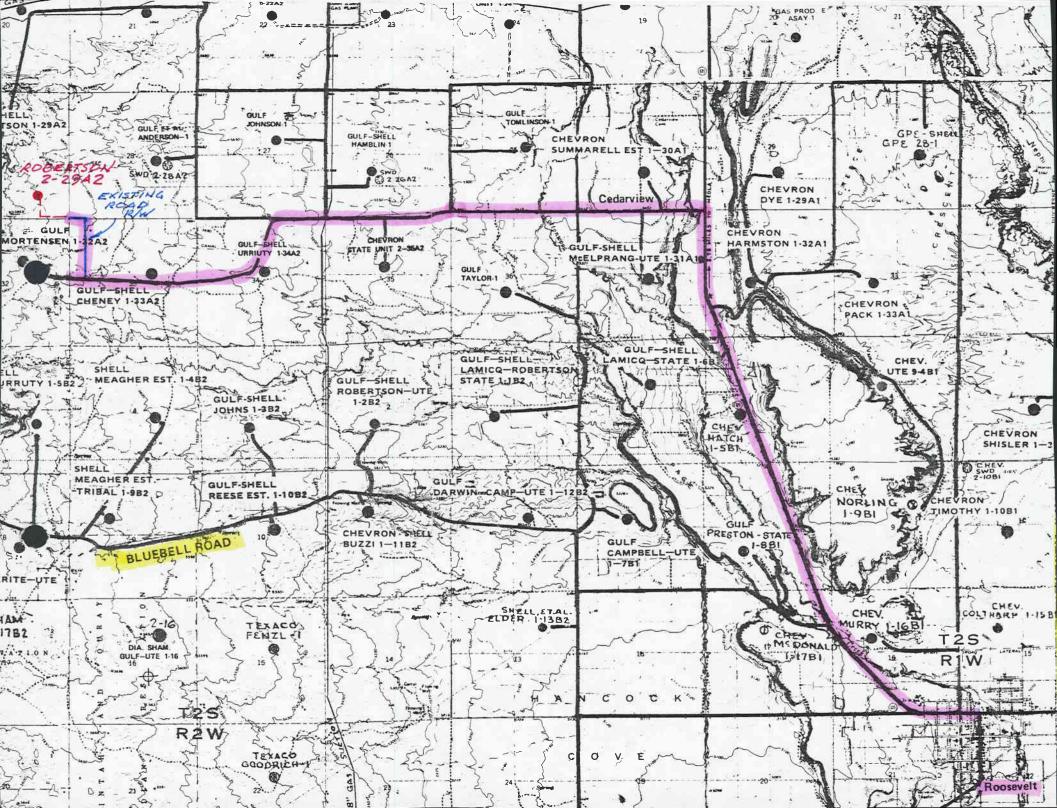

## PENNZOIL COMPANY WELL LOCATION PLAT ROBERTSON 2-29A2

LOCATED IN THE SE'A OF THE SE'A OF SECTION 29, TIS, R2W, U.S.B.&M.

## LEGEND & NOTES

◆ ORIGINAL CORNERS FOUND AND USED BY THIS SURVEY.

THE GENERAL LAND OFFICE PLAT WAS USED FOR REFERENCE AND CALCULATIONS.

## SURVEYOR'S CERTIFICATE

I hereby certify that this plat was prepared from field notes of an actual survey performed by me, during which the shown monuments were found or established.

> Jerry D. Allyed, Registered Land Surveyor Cert. No. 3817 (Utah)

JERRY D. ALLRED & ASSOCIATES

Surveying & Engineering Consultants

121 North Center Street P.O. Drawer C DUCHESNE, UTAH 84021 (801) 738-5352