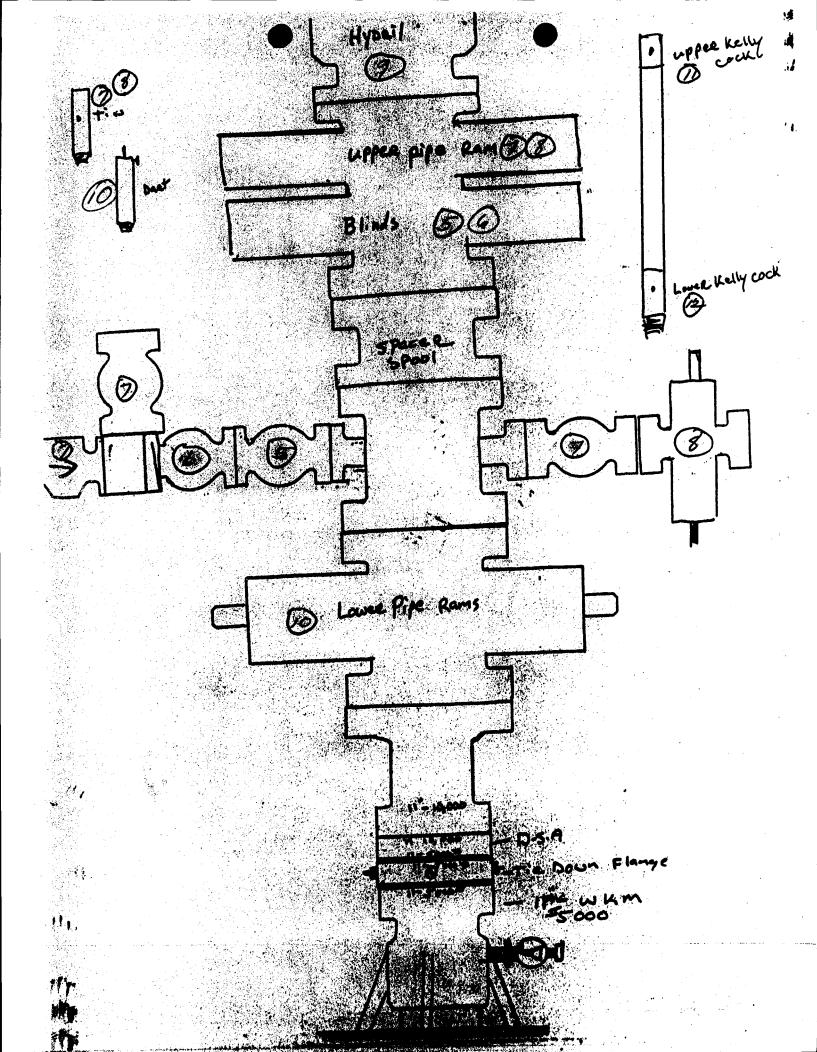

4. OPERATOR'S PRESSURE CONTROL PLAN:

Figure No. 1 is a schematic of the BOP equipment.

The BOP equipment will be nippled up on the surface casing and pressure tested prior to drilling out:

- A. All rams and choke manifold will be tested to 70% of burst of last casing string run or 3500 psi (70% of 5,000 psi BOP stack).
- B. Bag preventor will be tested to 70% of burst of last casing string run or 2500 psi (50% of 5000 psi Bag Preventor).

Record all BOP tests on tour reports.

Retest BOP stack every 28 days.

Before drilling out test casing strings to 0.2 psi per foot of depth or 1,000 psi whichever is the greatest.

Fill-up line above the Bag Type Preventor.

Kill line located below the BOP rams.

Operational Checks:

Pipe rams will be closed and opened once each 24 hours.

Blind rams will be closed and opened each time the drill string is pulled from the wellbore.

Auxiliary well control and monitoring equipment:

- A. Upper and lower kelly cocks will be utilized.
- B. A full-opening drill pipe stabbing valve with proper drill pipe fittings will be utilized when the kelly is not on the string.
- C. PVT equipment will be used to monitor the mud system.

**BOP SCHEMATIC** 

-5000 PSI - WORKING PRESSURE
TRIPPLE GATE - BAG TYPE - BOP STACK
W/ HYDAULIC CHOKE MANIFOLD
for:

ROBERTSON 2-29A2

BOP Stack

**CHOKE MANIFOLD** 