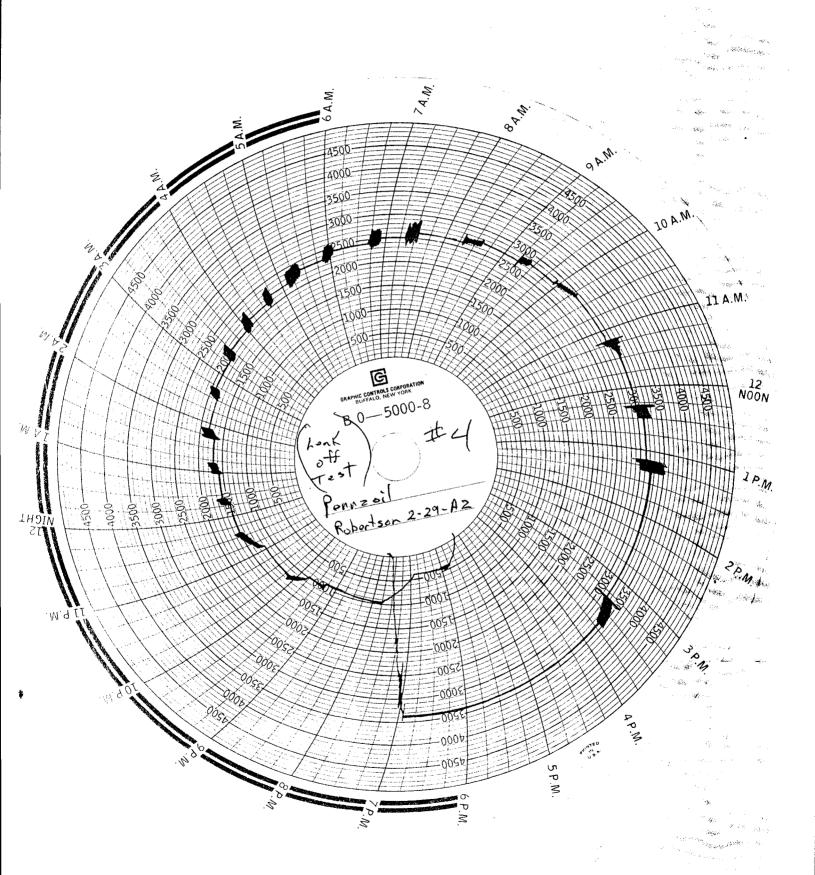

4. OPERATOR'S PRESSURE CONTROL PLAN:

Figure No. 1 is a schematic of the BOP equipment.

The BOP equipment will be nippled up on the surface casing and pressure tested prior to drilling out:

- A. All rams and choke manifold will be tested to 70% of burst of last casing string run or 3500 psi (70% of 5,000 psi BOP stack).
- B. Bag preventor will be tested to 70% of burst of last casing string run or 2500 psi (50% of 5000 psi Bag Preventor).

Record all BOP tests on tour reports.

Retest BOP stack every 28 days.

Before drilling out test casing strings to 0.2 psi per foot of depth or 1,000 psi whichever is the greatest.

Fill-up line above the Bag Type Preventor.

Kill line located below the BOP rams.

Operational Checks:

Pipe rams will be closed and opened once each 24 hours.

Blind rams will be closed and opened each time the drill string is pulled from the wellbore.

Auxiliary well control and monitoring equipment:

- A. Upper and lower kelly cocks will be utilized.
- B. A full-opening drill pipe stabbing valve with proper drill pipe fittings will be utilized when the kelly is not on the string.
- C. PVT equipment will be used to monitor the mud system.