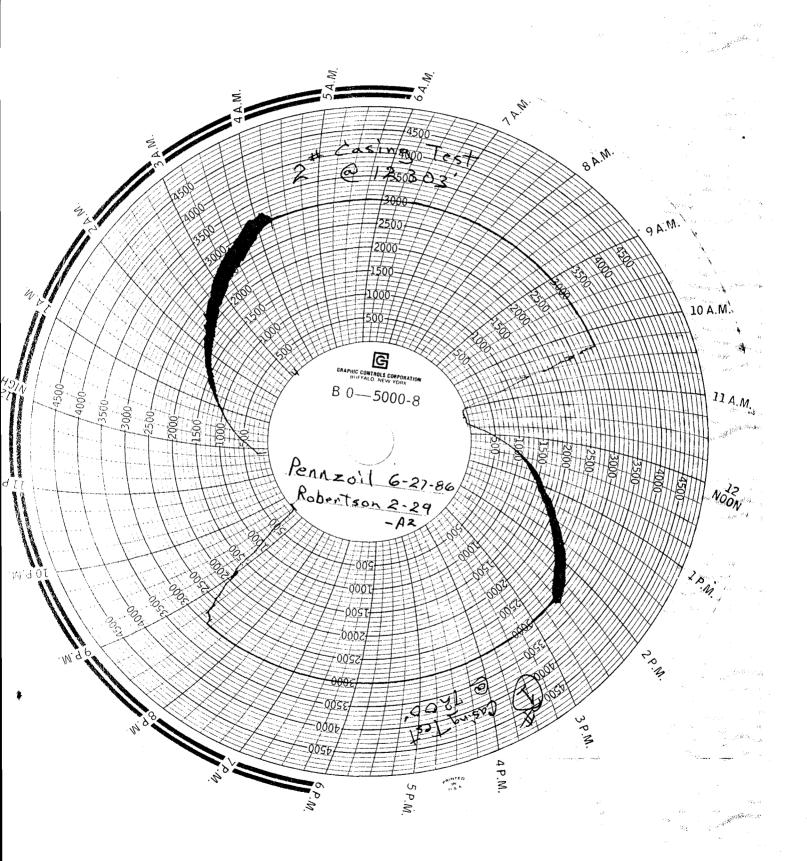

4. OPERATOR'S PRESSURE CONTROL PLAN:

Figure No. 1 is a schematic of the BOP equipment.

The BOP equipment will be nippled up on the surface casing and pressure tested prior to drilling out:

- A. All rams and choke manifold will be tested to 70% of burst of last casing string run or 3500 psi (70% of 5,000 psi BOP stack).
- B. Bag preventor will be tested to 70% of burst of last casing string run or 2500 psi (50% of 5000 psi Bag Preventor).

Record all BOP tests on tour reports.

Retest BOP stack every 28 days.

Before drilling out test casing strings to 0.2 psi per foot of depth or 1,000 psi whichever is the greatest.

Fill-up line above the Bag Type Preventor.

Kill line located below the BOP rams.

Operational Checks:

Pipe rams will be closed and opened once each 24 hours.

Blind rams will be closed and opened each time the drill string is pulled from the wellbore.

Auxiliary well control and monitoring equipment:

- A. Upper and lower kelly cocks will be utilized.
- B. A full-opening drill pipe stabbing valve with proper drill pipe fittings will be utilized when the kelly is not on the string.
- C. PVT equipment will be used to monitor the mud system.