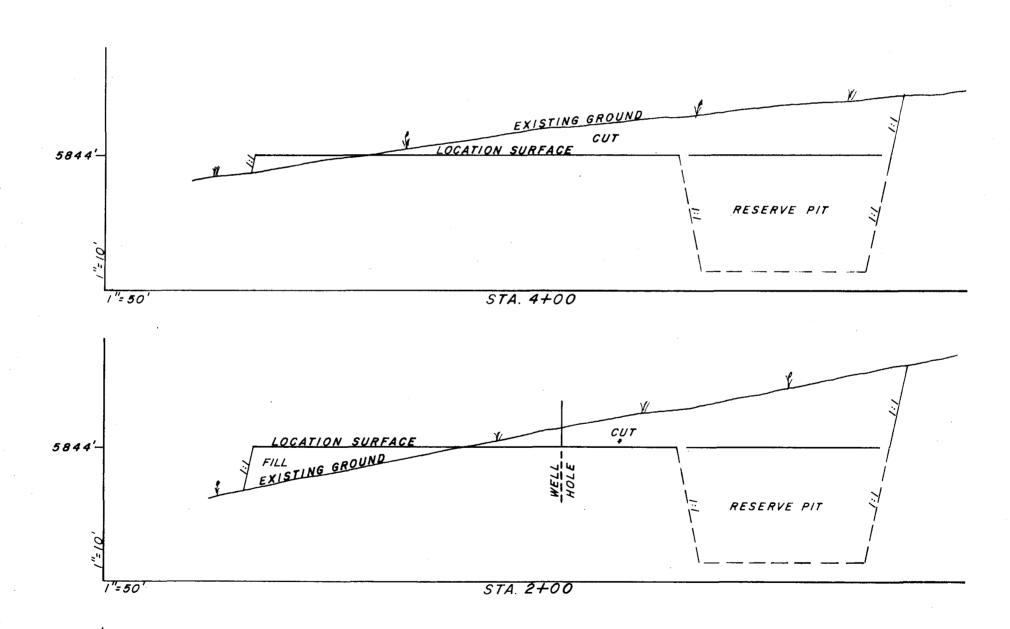

# COMPANY

LOCATED IN THE SE% OF THE SE% OF SECTION 29, T1S, R2W, U.S.B.&M.

T PLAT 2-29A2

TA. 4+00

TA. 2+00

5844'-

### APPROXIMATE QUANTITIES

CUT: 16,790 Cu. Yds.

F/LL: 2,750 Cu. Yds.