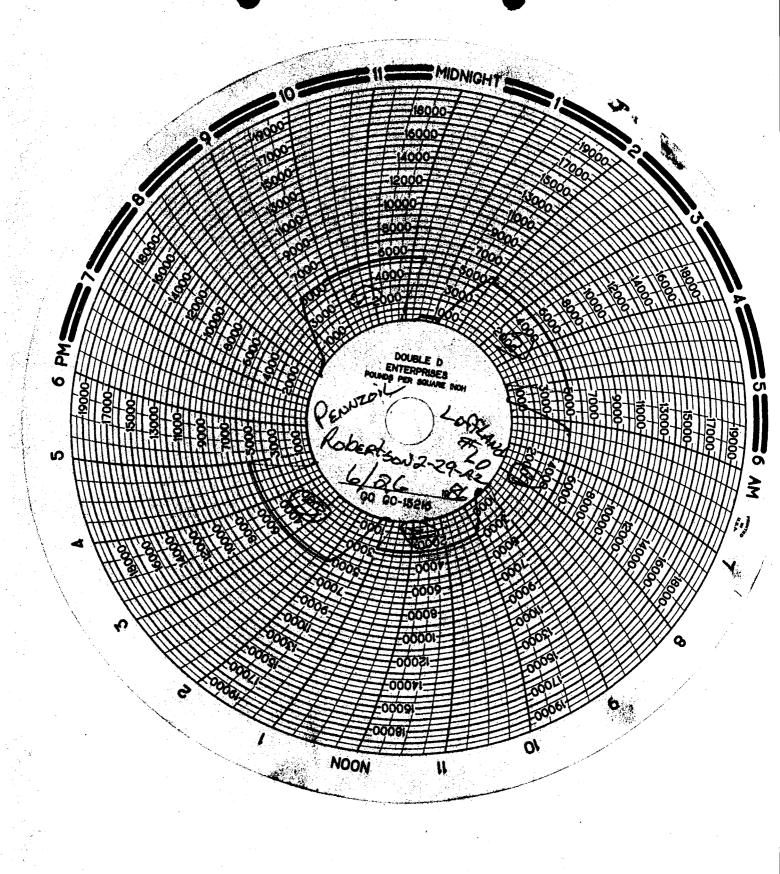

|                                       |
|                                                                                                                               | LOSSLAND                              |
|                                                                                                                               | STATE                                 |
|                                                                                                                               | · · · · · · · · · · · · · · · · · · · |
| ORIGINAL CHART & TEST REPORT ON FILE AT:                                                                                      | VERNAL OFFICE                         |













# DOUBLE "D" ENTERPRISES

070915 RECEIV JUL 07 1986

P. Test Report

DIVISION OF OIL, GAS & MINING

| B.O.P. TEST PERFORMED ON (DATE). 6-27-86                                                                                                         |       |
|--------------------------------------------------------------------------------------------------------------------------------------------------|-------|
| OIL CO. Pennzoil                                                                                                                                 |       |
| WELL NAME & NUMBER Robertson 2-29-A2                                                                                                             |       |
| section 29