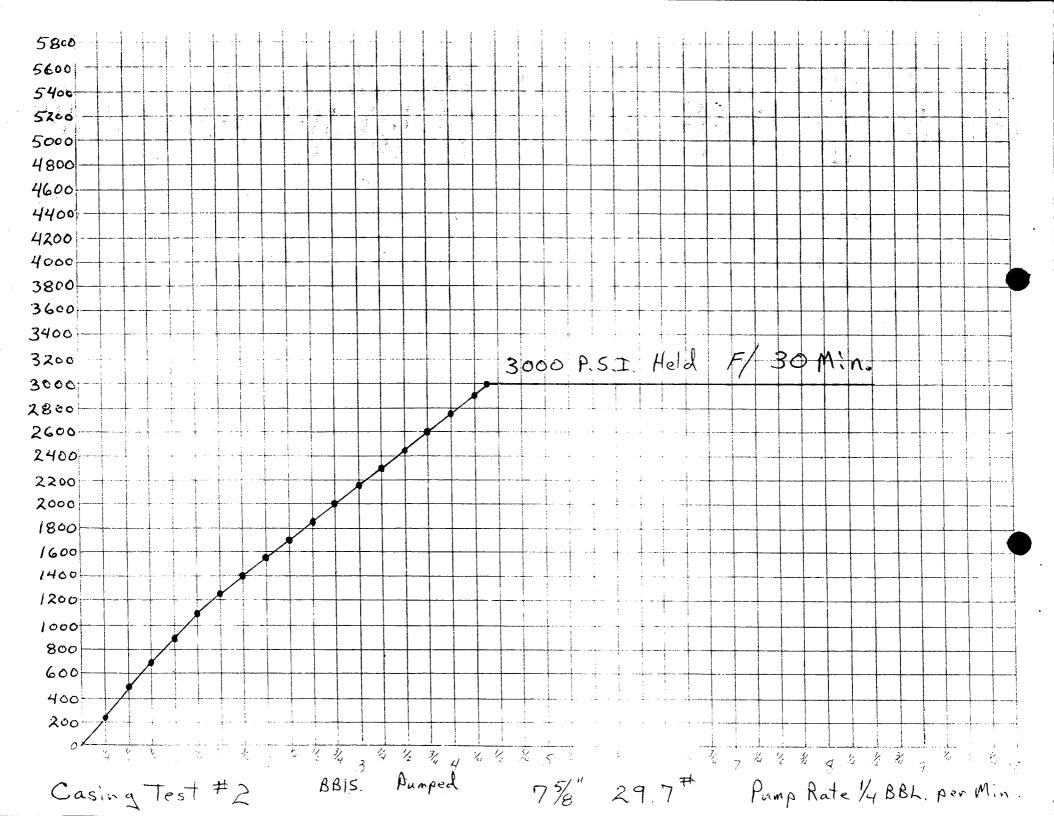

#### 3. PROPOSED CASING PROGRAM:

- A. 16" to 18" conductor to be set and cemented at a proposed depth of 100'.
- B. 10 3/4", 40.5 & 45.5#, K-55, ST&C to be set and cemented at a proposed depth of 3,800'.
   Cement: Low density filler cement to surface. Tail-in with 250 sks Cl "G" tailored for depth and temperature.
- C. 7 5/8", 29.7, 33.7 & 39#, S-95, LT&C to be set and cemented at a proposed depth of 13,500', in the transition zone.
  Cement: Low density filler cement to surface. Tail-in with C1 "G" tailored to depth & temperature.
- D. 5 1/2", 20#, P-110, flush jt. liner to be set and cemented (proposed) from 13,000' to 16,500'. Cement: C1 "G" tailored to depth & temperature. Page 1 of 4

4. OPERATOR'S PRESSURE CONTROL PLAN:

Figure No. 1 is a schematic of the BOP equipment.

The BOP equipment will be nippled up on the surface casing and pressure tested prior to drilling out:

- A. All rams and choke manifold will be tested to 70% of burst of last casing string run or 3500 psi (70% of 5,000 psi BOP stack).
- B. Bag preventor will be tested to 70% of burst of last casing string run or 2500 psi (50% of 5000 psi Bag Preventor).

Record all BOP tests on tour reports.

Retest BOP stack every 28 days.

Before drilling out test casing strings to 0.2 psi per foot of depth or 1,000 psi whichever is the greatest.

Fill-up line above the Bag Type Preventor.