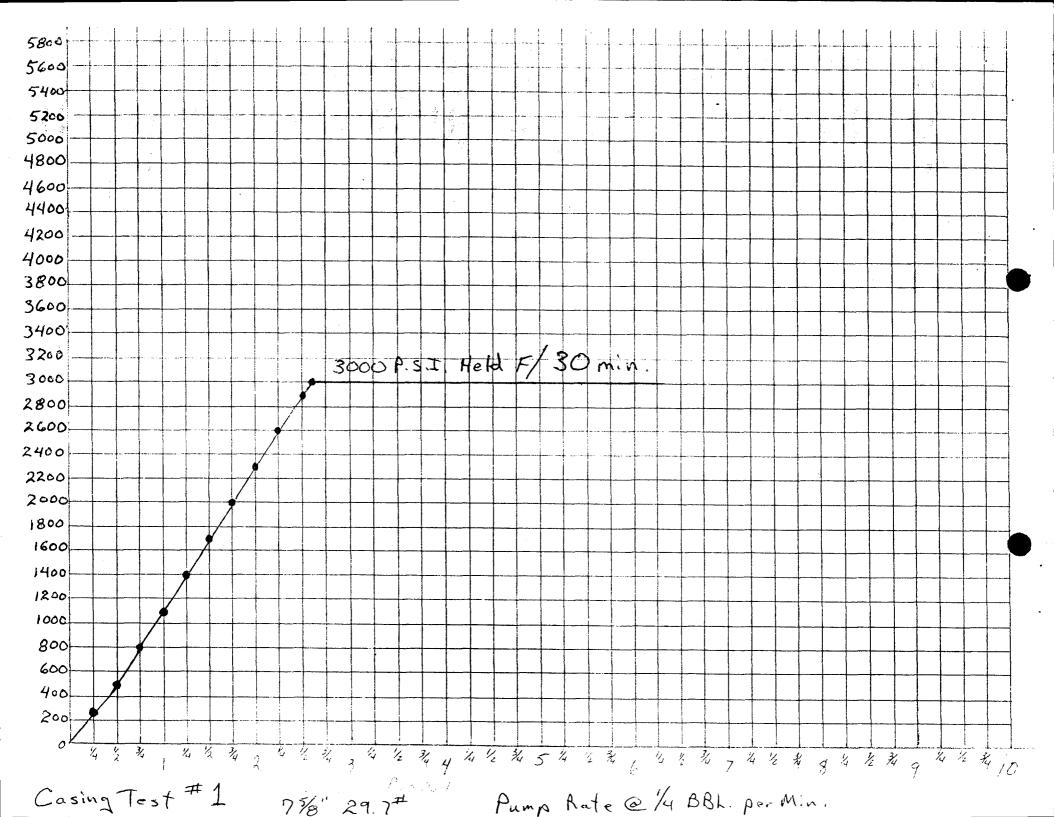

#### 3. PROPOSED CASING PROGRAM:

- A. 16" to 18" conductor to be set and cemented at a proposed depth of 100'.
- B. 10 3/4", 40.5 & 45.5#, K-55, ST&C to be set and cemented at a proposed depth of 3,800'.
   Cement: Low density filler cement to surface. Tail-in with 250 sks Cl "G" tailored for depth and temperature.
- C. 7 5/8", 29.7, 33.7 & 39#, S-95, LT&C to be set and cemented at a proposed depth of 13,500', in the transition zone.
  Cement: Low density filler cement to surface. Tail-in with C1 "G" tailored to depth & temperature.
- D. 5 1/2", 20#, P-110, flush jt. liner to be set and cemented (proposed) from 13,000' to 16,500'. Cement: C1 "G" tailored to depth & temperature. Page 1 of 4

4. OPERATOR'S PRESSURE CONTROL PLAN:

Figure No. 1 is a schematic of the BOP equipment.

The BOP equipment will be nippled up on the surface casing and pressure tested prior to drilling out:

- A. All rams and choke manifold will be tested to 70% of burst of last casing string run or 3500 psi (70% of 5,000 psi BOP stack).
- B. Bag preventor will be tested to 70% of burst of last casing string run or 2500 psi (50% of 5000 psi Bag Preventor).

Record all BOP tests on tour reports.

Retest BOP stack every 28 days.

Before drilling out test casing strings to 0.2 psi per foot of depth or 1,000 psi whichever is the greatest.

Fill-up line above the Bag Type Preventor.