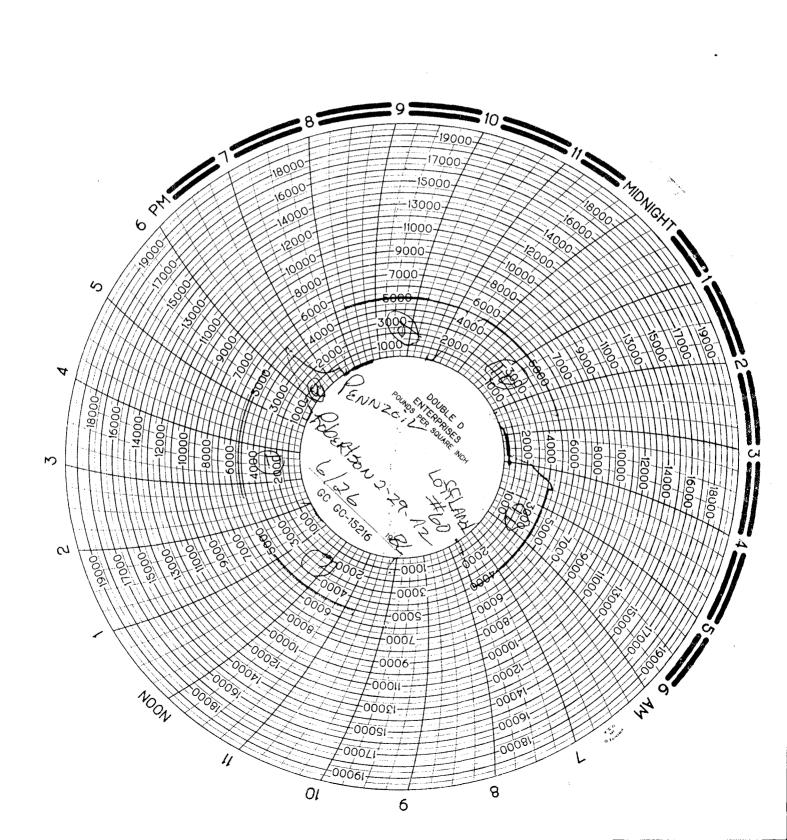

|                                       |
|                                                                                                                               | LOSSLAND                              |
|                                                                                                                               | STATE                                 |
|                                                                                                                               | · · · · · · · · · · · · · · · · · · · |
| ORIGINAL CHART & TEST REPORT ON FILE AT:                                                                                      | VERNAL OFFICE                         |













# DOUBLE "D" ENTERPRISES

070915 RECEIV JUL 07 1986

P. Test Report

DIVISION OF OIL, GAS & MINING

| B.O.P. TEST PERFORMED ON (DATE). 6-27-86                                                                                                         |       |
|--------------------------------------------------------------------------------------------------------------------------------------------------|-------|
| OIL CO. Pennzoil                                                                                                                                 |       |
| WELL NAME & NUMBER Robertson 2-29-A2                                                                                                             |       |
| section 29