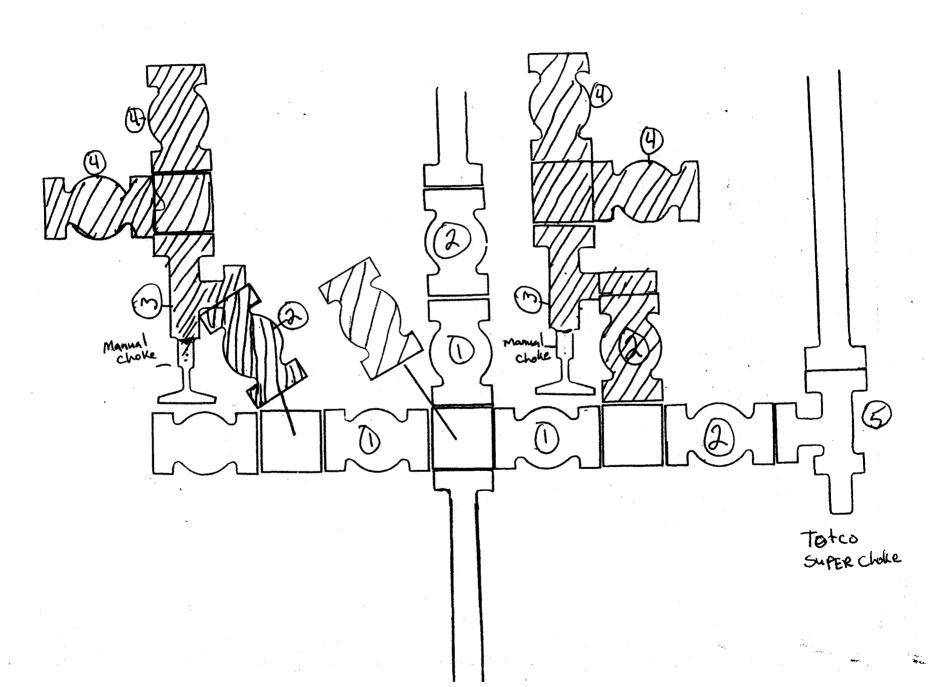

**BOP SCHEMATIC** 

-5000 PSI - WORKING PRESSURE
TRIPPLE GATE - BAG TYPE - BOP STACK
W/ HYDAULIC CHOKE MANIFOLD
for:

ROBERTSON 2-29A2

BOP Stack

**CHOKE MANIFOLD** 

4. OPERATOR'S PRESSURE CONTROL PLAN:

Figure No. 1 is a schematic of the BOP equipment.

The BOP equipment will be nippled up on the surface casing and pressure tested prior to drilling out:

- A. All rams and choke manifold will be tested to 70% of burst of last casing string run or 3500 psi (70% of 5,000 psi BOP stack).
- B. Bag preventor will be tested to 70% of burst of last casing string run or 2500 psi (50% of 5000 psi Bag Preventor).

Record all BOP tests on tour reports.

Retest BOP stack every 28 days.

Before drilling out test casing strings to 0.2 psi per foot of depth or 1,000 psi whichever is the greatest.

Fill-up line above the Bag Type Preventor.

Kill line located below the BOP rams.

Operational Checks:

Pipe rams will be closed and opened once each 24 hours.

Blind rams will be closed and opened each time the drill string is pulled from the wellbore.

Auxiliary well control and monitoring equipment:

- A. Upper and lower kelly cocks will be utilized.
- B. A full-opening drill pipe stabbing valve with proper drill pipe fittings will be utilized when the kelly is not on the string.
- C. PVT equipment will be used to monitor the mud system.