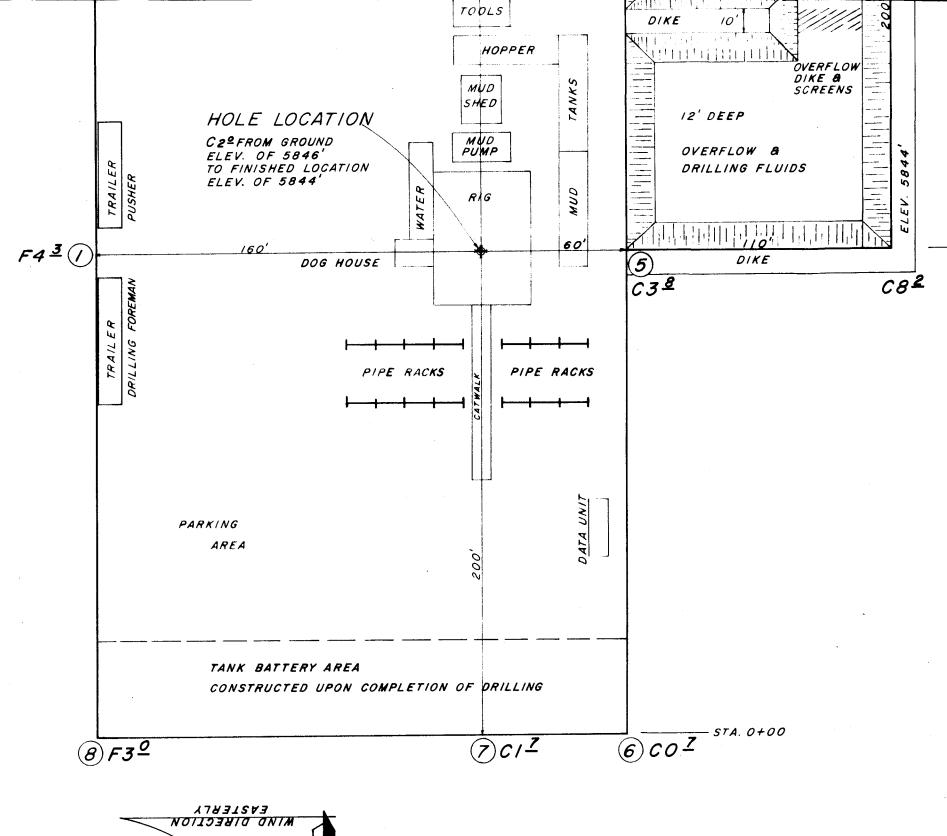

## PENNZOIL COMPANY WELL LOCATION PLAT ROBERTSON 2-29A2

LOCATED IN THE SE'A OF THE SE'A OF SECTION 29, TIS, R2W, U.S.B.&M.

#### DRILLING PLAN

OPERATOR:

Pennzoil Company

WELL:

Robertson No. 2-29A2

WELL LOCATION: 1053' FNL & 1177' FWL

SESE Section 29, T1S, R2W

Duchesne County, Utah