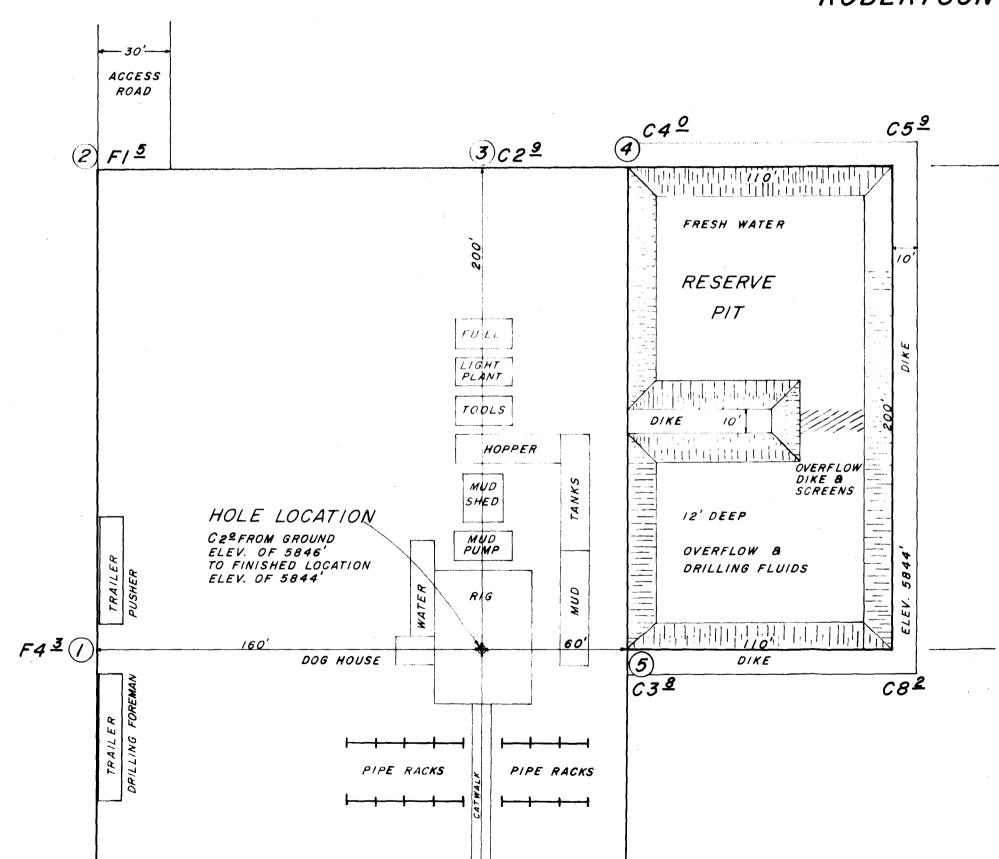

## PENNZOIL COMPANY WELL LOCATION PLAT ROBERTSON 2-29A2

LOCATED IN THE SE'A OF THE SE'A OF SECTION 29, TIS, R2W, U.S.B.&M.

#### DRILLING PLAN

OPERATOR:

Pennzoil Company

WELL:

Robertson No. 2-29A2

WELL LOCATION: 1053' FNL & 1177' FWL

SESE Section 29, T1S, R2W

Duchesne County, Utah

#### 5. PROPOSED DRILLING FLUID PROGRAM:

- A. Surface hole: Drill this interval of the wellbore (conductor pipe to 3,800') with clear fresh water. Drill solids will be flocculated to keep the water as clean as possible. Lime & benonite will be used as needed.
- B. Intermediate hole: (3,800-13,500') Start drilling this interval with water from the surface hole. Use viscous sweeps to keep the wellbore clean and a flocculant to keep the water clean.

  Final fluid properties: 9.5/10.5#, 35/45 Vis, 10/12 WL.
- C. For the 6 1/2 or 6 3/4" wellbore (productive interval) a weighted, deflocculated mud system will be used. The viscosity and mud weight will be maintained at low but safe levels. The yield point will be high enough to support barite as needed for the required fluid weight. The water loss should be 10-15 cc for formation protection. Final fluid properties: 12.5/14.0#, 35 to 50 Vis, YP 12/15.