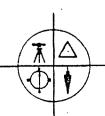

4. OPERATOR'S PRESSURE CONTROL PLAN:

Figure No. 1 is a schematic of the BOP equipment.

The BOP equipment will be nippled up on the surface casing and pressure tested prior to drilling out:

- A. All rams and choke manifold will be tested to 70% of burst of last casing string run or 3500 psi (70% of 5,000 psi BOP stack).
- B. Bag preventor will be tested to 70% of burst of last casing string run or 2500 psi (50% of 5000 psi Bag Preventor).

Record all BOP tests on tour reports.

Retest BOP stack every 28 days.

Before drilling out test casing strings to 0.2 psi per foot of depth or 1,000 psi whichever is the greatest.

Fill-up line above the Bag Type Preventor.

Kill line located below the BOP rams.

Operational Checks:

Pipe rams will be closed and opened once each 24 hours.

Blind rams will be closed and opened each time the drill string is pulled from the wellbore.

Auxiliary well control and monitoring equipment:

- A. Upper and lower kelly cocks will be utilized.
- B. A full-opening drill pipe stabbing valve with proper drill pipe fittings will be utilized when the kelly is not on the string.
- C. PVT equipment will be used to monitor the mud system.

**BOP SCHEMATIC** 

-5000 PSI - WORKING PRESSURE
TRIPPLE GATE - BAG TYPE - BOP STACK
W/ HYDAULIC CHOKE MANIFOLD
for:

ROBERTSON 2-29A2

BOP Stack

**CHOKE MANIFOLD** 