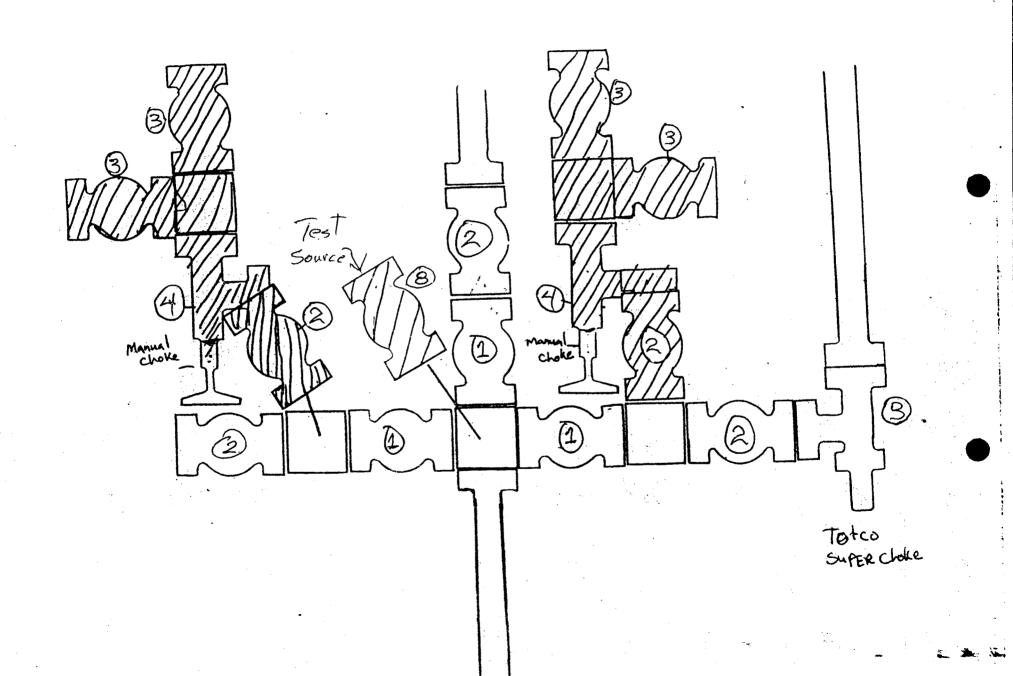

**BOP SCHEMATIC** 

-5000 PSI - WORKING PRESSURE
TRIPPLE GATE - BAG TYPE - BOP STACK
W/ HYDAULIC CHOKE MANIFOLD
for:

ROBERTSON 2-29A2

BOP Stack

**CHOKE MANIFOLD** 

4. OPERATOR'S PRESSURE CONTROL PLAN:

Figure No. 1 is a schematic of the BOP equipment.

The BOP equipment will be nippled up on the surface casing and pressure tested prior to drilling out:

- A. All rams and choke manifold will be tested to 70% of burst of last casing string run or 3500 psi (70% of 5,000 psi BOP stack).
- B. Bag preventor will be tested to 70% of burst of last casing string run or 2500 psi (50% of 5000 psi Bag Preventor).

Record all BOP tests on tour reports.

Retest BOP stack every 28 days.

Before drilling out test casing strings to 0.2 psi per foot of depth or 1,000 psi whichever is the greatest.

Fill-up line above the Bag Type Preventor.

Kill line located below the BOP rams.

Operational Checks:

Pipe rams will be closed and opened once each 24 hours.

Blind rams will be closed and opened each time the drill string is pulled from the wellbore.

Auxiliary well control and monitoring equipment:

- A. Upper and lower kelly cocks will be utilized.
- B. A full-opening drill pipe stabbing valve with proper drill pipe fittings will be utilized when the kelly is not on the string.
- C. PVT equipment will be used to monitor the mud system.