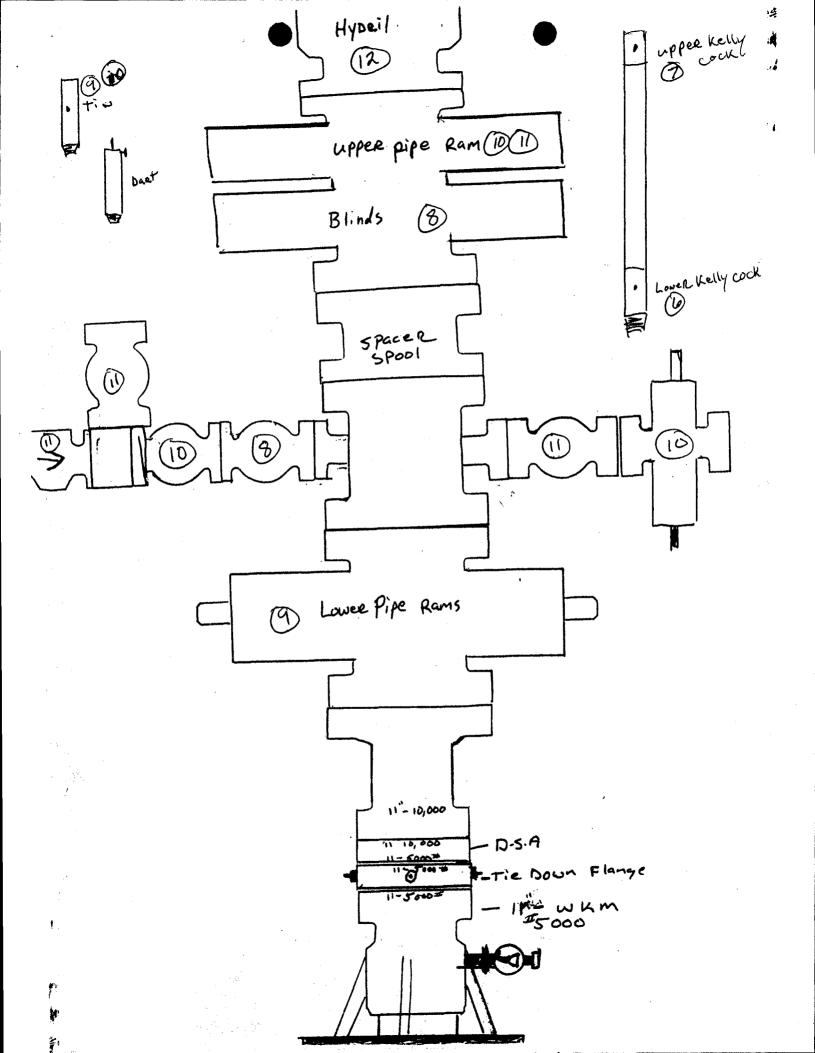

**BOP SCHEMATIC** 

-5000 PSI - WORKING PRESSURE
TRIPPLE GATE - BAG TYPE - BOP STACK
W/ HYDAULIC CHOKE MANIFOLD
for:

ROBERTSON 2-29A2

BOP Stack

**CHOKE MANIFOLD** 

4. OPERATOR'S PRESSURE CONTROL PLAN:

Figure No. 1 is a schematic of the BOP equipment.

The BOP equipment will be nippled up on the surface casing and pressure tested prior to drilling out:

- A. All rams and choke manifold will be tested to 70% of burst of last casing string run or 3500 psi (70% of 5,000 psi BOP stack).
- B. Bag preventor will be tested to 70% of burst of last casing string run or 2500 psi (50% of 5000 psi Bag Preventor).

Record all BOP tests on tour reports.

Retest BOP stack every 28 days.

Before drilling out test casing strings to 0.2 psi per foot of depth or 1,000 psi whichever is the greatest.

Fill-up line above the Bag Type Preventor.

Kill line located below the BOP rams.

Operational Checks:

Pipe rams will be closed and opened once each 24 hours.

Blind rams will be closed and opened each time the drill string is pulled from the wellbore.

Auxiliary well control and monitoring equipment:

- A. Upper and lower kelly cocks will be utilized.
- B. A full-opening drill pipe stabbing valve with proper drill pipe fittings will be utilized when the kelly is not on the string.
- C. PVT equipment will be used to monitor the mud system.