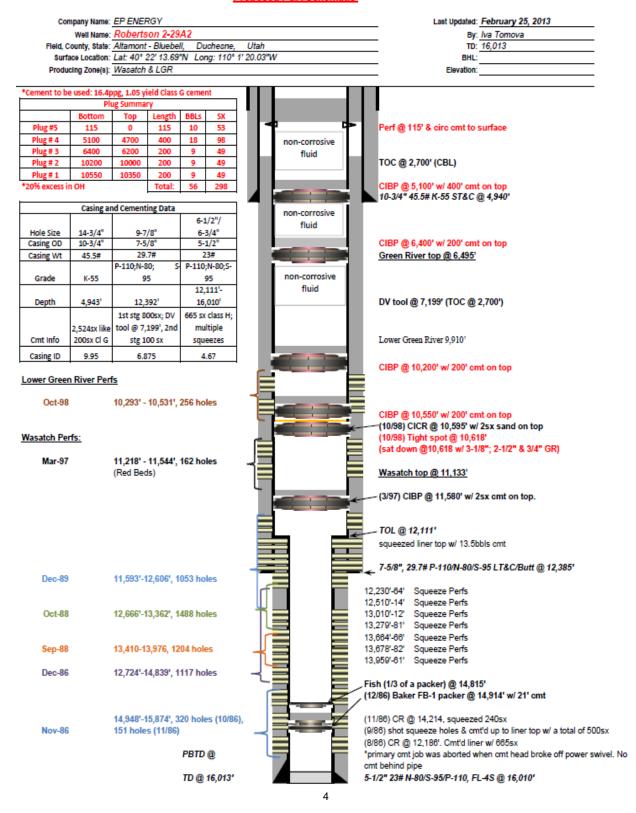

#### 1. ESTIMATED TOPS OF IMPORTANT GEOLOGICAL FORMATIONS:

| Duchesne River | at surface (surface formation) |
|----------------|--------------------------------|
| Green River    | 6,596'                         |
| MB             | 8,882'                         |
| Н              | 10,144'                        |
| I              | 10,670'                        |
| K              | 10,984'                        |
| CP90           | 11,350'                        |
| TAP Hi         | 12,598' (transition zone)      |
| CP210          | 13,586'                        |
| CP232          | 14,335'                        |
| Total Depth    | 16,500'                        |

#### 2. ESTIMATED OIL & WATER DEPTHS:

Water: None anticipated
Top Green River production oil @ 7,896'
Top Wasatch production oil @ 13,950'

#### 3. PROPOSED CASING PROGRAM:

- A. 16" to 18" conductor to be set and cemented at a proposed depth of 100'.
- B. 10 3/4", 40.5 & 45.5#, K-55, ST&C to be set and cemented at a proposed depth of 3,800'.
   Cement: Low density filler cement to surface. Tail-in with 250 sks Cl "G" tailored for depth and temperature.
- C. 7 5/8", 29.7, 33.7 & 39#, S-95, LT&C to be set and cemented at a proposed depth of 13,500', in the transition zone.
  Cement: Low density filler cement to surface. Tail-in with C1 "G" tailored to depth & temperature.
- D. 5 1/2", 20#, P-110, flush jt. liner to be set and cemented (proposed) from 13,000' to 16,500'. Cement: C1 "G" tailored to depth & temperature. Page 1 of 4