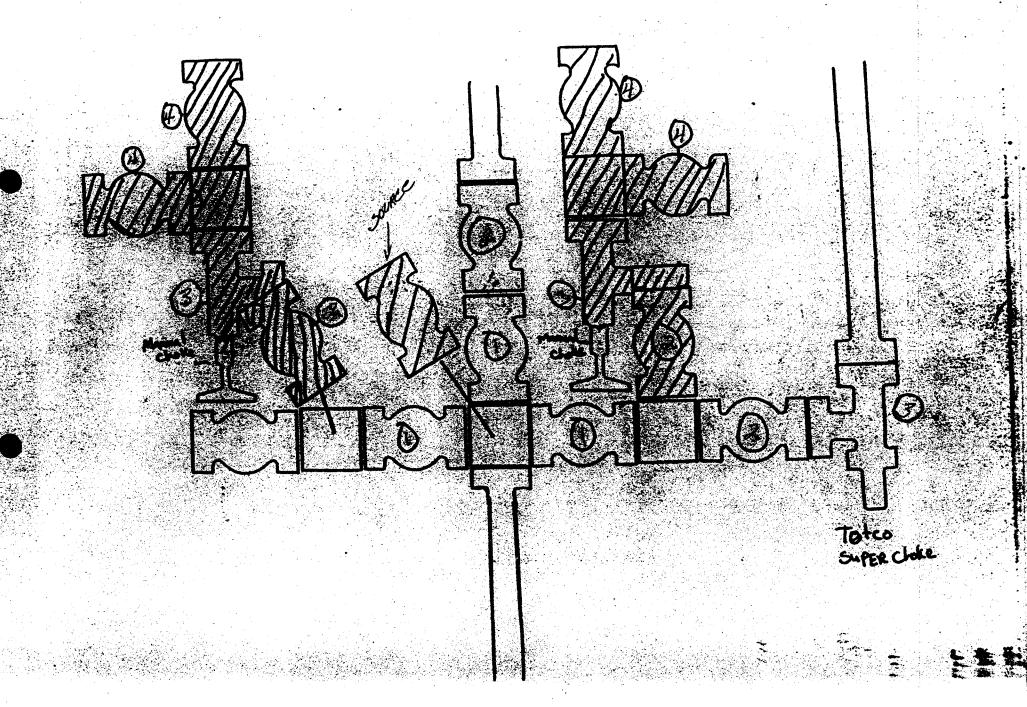

4. OPERATOR'S PRESSURE CONTROL PLAN:

Figure No. 1 is a schematic of the BOP equipment.

The BOP equipment will be nippled up on the surface casing and pressure tested prior to drilling out:

- A. All rams and choke manifold will be tested to 70% of burst of last casing string run or 3500 psi (70% of 5,000 psi BOP stack).
- B. Bag preventor will be tested to 70% of burst of last casing string run or 2500 psi (50% of 5000 psi Bag Preventor).

Record all BOP tests on tour reports.

Retest BOP stack every 28 days.

Before drilling out test casing strings to 0.2 psi per foot of depth or 1,000 psi whichever is the greatest.

Fill-up line above the Bag Type Preventor.

Kill line located below the BOP rams.

Operational Checks:

Pipe rams will be closed and opened once each 24 hours.

Blind rams will be closed and opened each time the drill string is pulled from the wellbore.

Auxiliary well control and monitoring equipment:

- A. Upper and lower kelly cocks will be utilized.
- B. A full-opening drill pipe stabbing valve with proper drill pipe fittings will be utilized when the kelly is not on the string.
- C. PVT equipment will be used to monitor the mud system.

**BOP SCHEMATIC** 

-5000 PSI - WORKING PRESSURE
TRIPPLE GATE - BAG TYPE - BOP STACK
W/ HYDAULIC CHOKE MANIFOLD
for:

ROBERTSON 2-29A2

BOP Stack

**CHOKE MANIFOLD** 