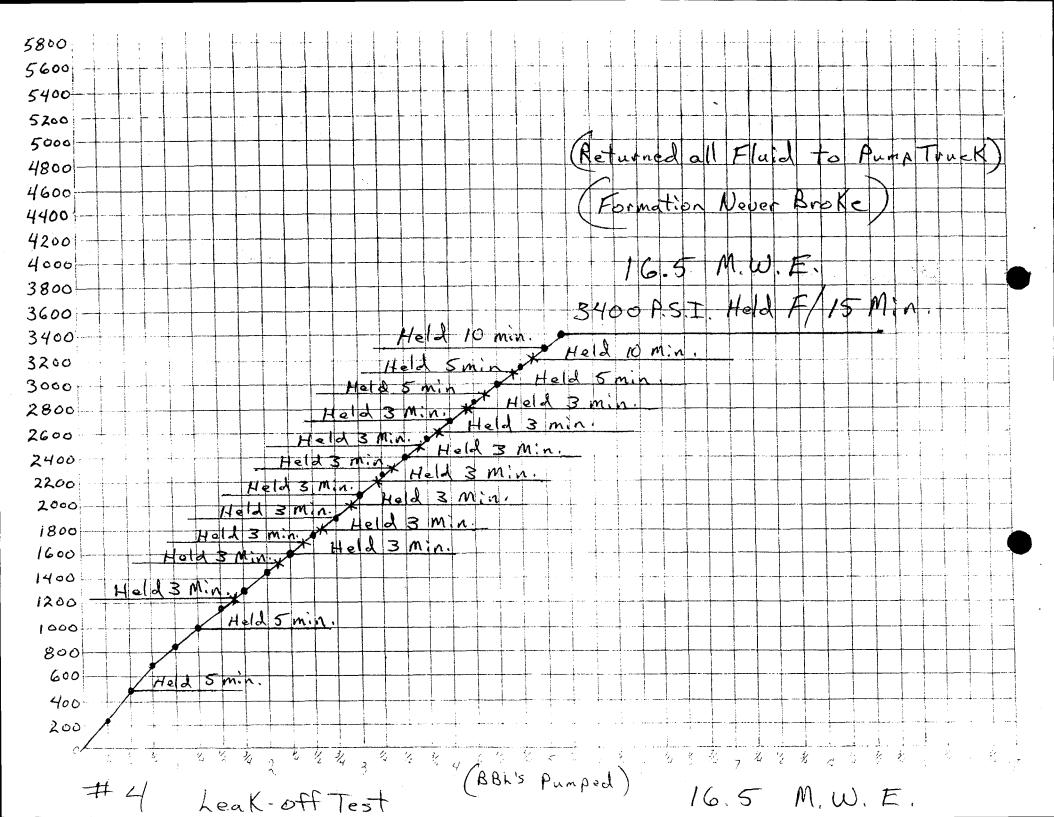

#### 3. PROPOSED CASING PROGRAM:

- A. 16" to 18" conductor to be set and cemented at a proposed depth of 100'.
- B. 10 3/4", 40.5 & 45.5#, K-55, ST&C to be set and cemented at a proposed depth of 3,800'.
   Cement: Low density filler cement to surface. Tail-in with 250 sks Cl "G" tailored for depth and temperature.
- C. 7 5/8", 29.7, 33.7 & 39#, S-95, LT&C to be set and cemented at a proposed depth of 13,500', in the transition zone.
  Cement: Low density filler cement to surface. Tail-in with C1 "G" tailored to depth & temperature.
- D. 5 1/2", 20#, P-110, flush jt. liner to be set and cemented (proposed) from 13,000' to 16,500'. Cement: C1 "G" tailored to depth & temperature. Page 1 of 4

4. OPERATOR'S PRESSURE CONTROL PLAN:

Figure No. 1 is a schematic of the BOP equipment.

The BOP equipment will be nippled up on the surface casing and pressure tested prior to drilling out:

- A. All rams and choke manifold will be tested to 70% of burst of last casing string run or 3500 psi (70% of 5,000 psi BOP stack).
- B. Bag preventor will be tested to 70% of burst of last casing string run or 2500 psi (50% of 5000 psi Bag Preventor).

Record all BOP tests on tour reports.

Retest BOP stack every 28 days.

Before drilling out test casing strings to 0.2 psi per foot of depth or 1,000 psi whichever is the greatest.

Fill-up line above the Bag Type Preventor.