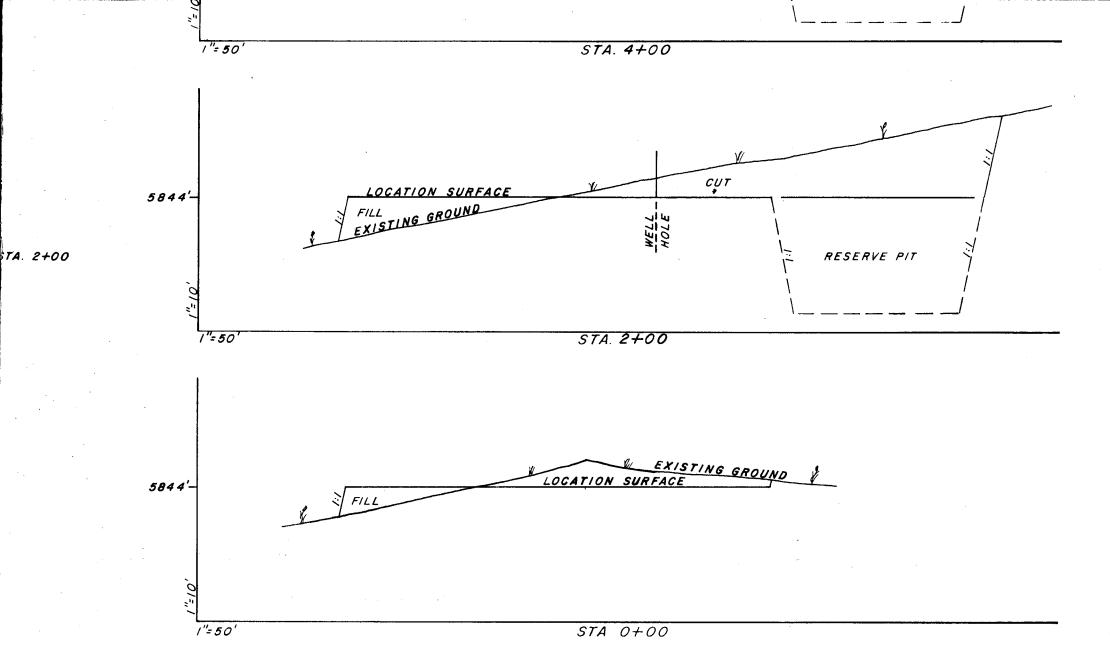

# COMPANY

LOCATED IN THE SE% OF THE SE% OF SECTION 29, T1S, R2W, U.S.B.&M.

T PLAT 2-29A2

TA. 4+00

TA. 2+00

5844'-

### APPROXIMATE QUANTITIES

CUT: 16,790 Cu. Yds.

F/LL: 2,750 Cu. Yds.