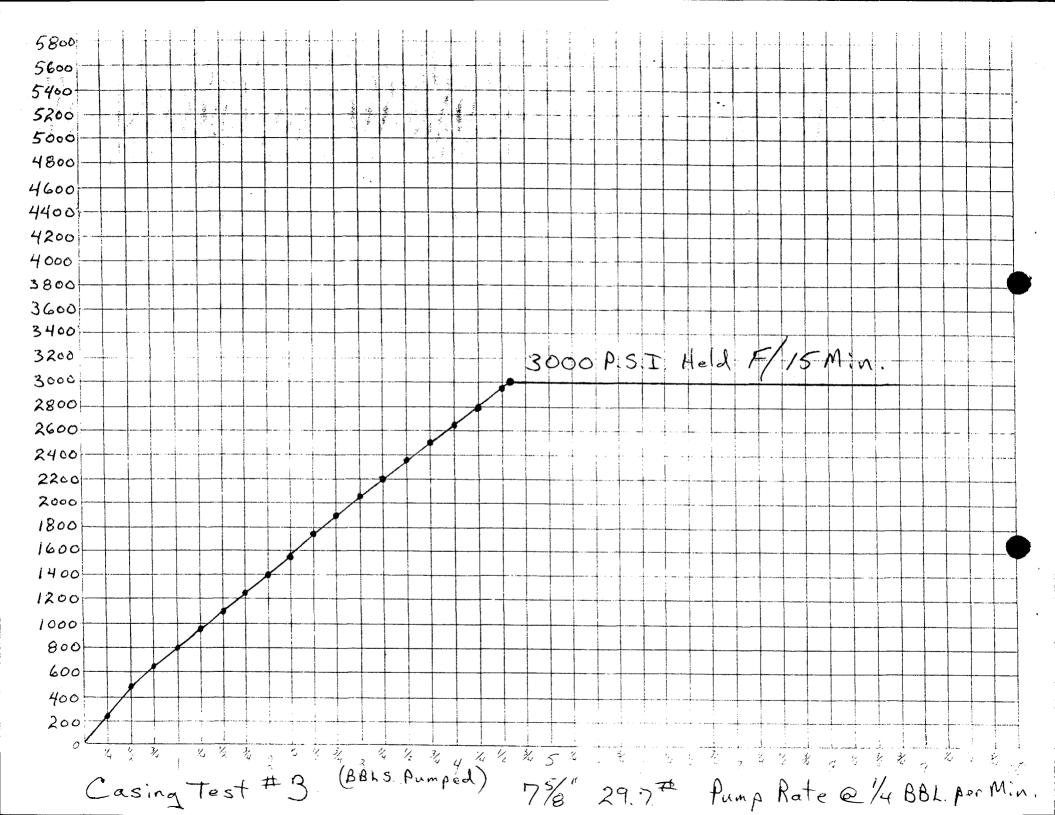

#### 3. PROPOSED CASING PROGRAM:

- A. 16" to 18" conductor to be set and cemented at a proposed depth of 100'.
- B. 10 3/4", 40.5 & 45.5#, K-55, ST&C to be set and cemented at a proposed depth of 3,800'.
   Cement: Low density filler cement to surface. Tail-in with 250 sks Cl "G" tailored for depth and temperature.
- C. 7 5/8", 29.7, 33.7 & 39#, S-95, LT&C to be set and cemented at a proposed depth of 13,500', in the transition zone.
  Cement: Low density filler cement to surface. Tail-in with C1 "G" tailored to depth & temperature.
- D. 5 1/2", 20#, P-110, flush jt. liner to be set and cemented (proposed) from 13,000' to 16,500'. Cement: C1 "G" tailored to depth & temperature. Page 1 of 4

4. OPERATOR'S PRESSURE CONTROL PLAN:

Figure No. 1 is a schematic of the BOP equipment.

The BOP equipment will be nippled up on the surface casing and pressure tested prior to drilling out:

- A. All rams and choke manifold will be tested to 70% of burst of last casing string run or 3500 psi (70% of 5,000 psi BOP stack).
- B. Bag preventor will be tested to 70% of burst of last casing string run or 2500 psi (50% of 5000 psi Bag Preventor).

Record all BOP tests on tour reports.

Retest BOP stack every 28 days.

Before drilling out test casing strings to 0.2 psi per foot of depth or 1,000 psi whichever is the greatest.

Fill-up line above the Bag Type Preventor.