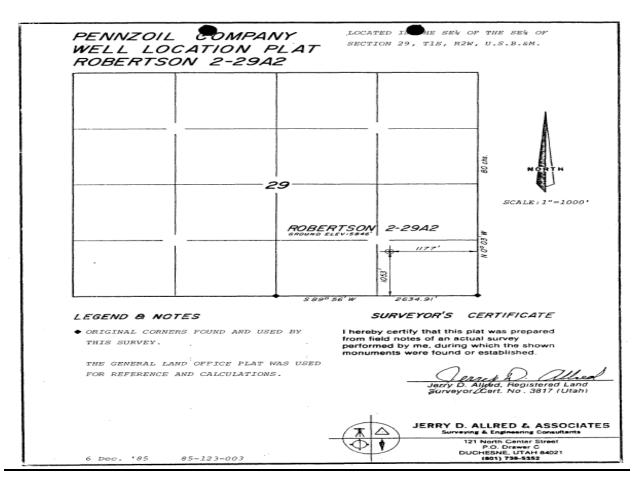

## PENNZOIL COMPANY WELL LOCATION PLAT ROBERTSON 2-29A2

LOCATED IN THE SE'A OF THE SE'A OF SECTION 29, TIS, R2W, U.S.B.&M.

## LEGEND & NOTES

◆ ORIGINAL CORNERS FOUND AND USED BY THIS SURVEY.

THE GENERAL LAND OFFICE PLAT WAS USED FOR REFERENCE AND CALCULATIONS.

## SURVEYOR'S CERTIFICATE

I hereby certify that this plat was prepared from field notes of an actual survey performed by me, during which the shown monuments were found or established.

> Jerry D. Allyed, Registered Land Surveyor Cert. No. 3817 (Utah)

JERRY D. ALLRED & ASSOCIATES

Surveying & Engineering Consultants

121 North Center Street P.O. Drawer C DUCHESNE, UTAH 84021 (801) 738-5352