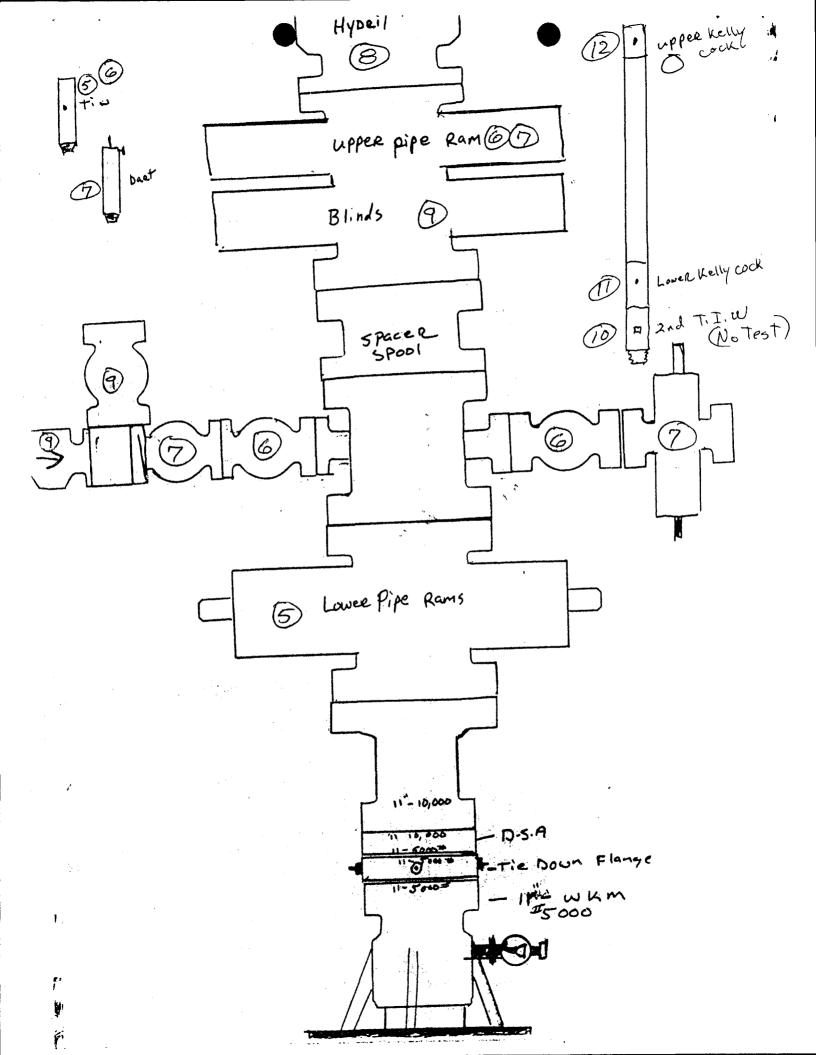

4. OPERATOR'S PRESSURE CONTROL PLAN:

Figure No. 1 is a schematic of the BOP equipment.

The BOP equipment will be nippled up on the surface casing and pressure tested prior to drilling out:

- A. All rams and choke manifold will be tested to 70% of burst of last casing string run or 3500 psi (70% of 5,000 psi BOP stack).
- B. Bag preventor will be tested to 70% of burst of last casing string run or 2500 psi (50% of 5000 psi Bag Preventor).

Record all BOP tests on tour reports.

Retest BOP stack every 28 days.

Before drilling out test casing strings to 0.2 psi per foot of depth or 1,000 psi whichever is the greatest.

Fill-up line above the Bag Type Preventor.

Kill line located below the BOP rams.

Operational Checks:

Pipe rams will be closed and opened once each 24 hours.

Blind rams will be closed and opened each time the drill string is pulled from the wellbore.

Auxiliary well control and monitoring equipment:

- A. Upper and lower kelly cocks will be utilized.
- B. A full-opening drill pipe stabbing valve with proper drill pipe fittings will be utilized when the kelly is not on the string.
- C. PVT equipment will be used to monitor the mud system.

**BOP SCHEMATIC** 

-5000 PSI - WORKING PRESSURE
TRIPPLE GATE - BAG TYPE - BOP STACK
W/ HYDAULIC CHOKE MANIFOLD
for:

ROBERTSON 2-29A2

BOP Stack

**CHOKE MANIFOLD** 