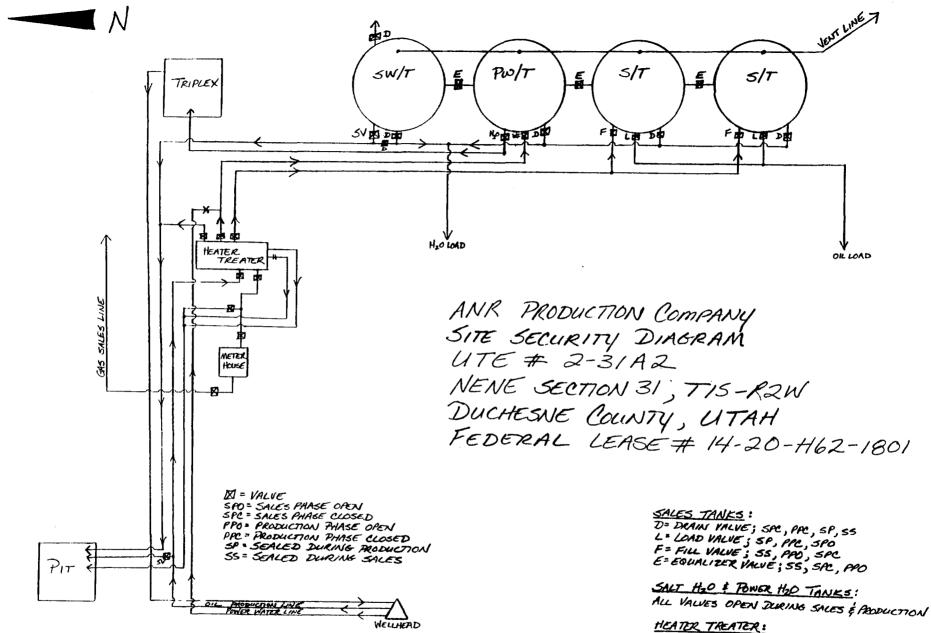

A schematic facilities diagram as required by 43 CFR 3162.7-2, 3162.7-3, and 3162.7-4 shall be submitted to the appropriate District Office within 30 days of installation or first production, whichever occurs first. All site security regulations as specified in 43 CFR 3162.7 shall be adhered to. All product lines entering and leaving hydrocarbon storage tanks will be effectively sealed in accordance with 43 CFR 3162.7-4.

#### 7. Other Information

1

All loading lines will be placed inside the berm surrounding the tank battery.

All site security guidelines identified in 43 CFR 3162.7 regulations will be adhered to.

All off-lease storage, off-lease measurement, or commingling onlease or off-lease will have prior written approval from the AO.