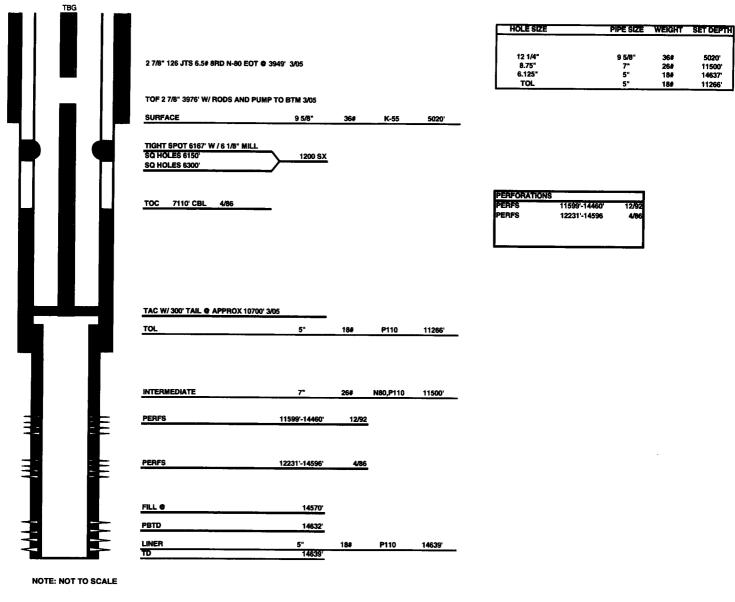

quipment. NU BOPE.

- 3. TOOH w/ 126 JTS 2 7/8" 6.5# EUE TBG. No anchor, EOT 3948.65'. Rods removed 2/05. There is a 6724' tubing and rod fish below the free tubing.
- 4. Free point 7.0"at approximately 3925' and lay down. TIH w/ TBG to 50' inside 7.0" stub and spot 100' plug: 50' across stub, and 50' into 9.625" surface casing with 30 sx Class G w/ 2% CC. WOC and tag plug. TOOH.
- 5. TIH w/ 10.75" CICR to 10' above Stub Plug and set 10 sx Class G w/ 2% on top.
- 6. TOOH to 100'. Mix and spot 40 sxs Class G w/ 2% CC in mix water. Cement surface annulus via 1" tubing if necessary.
- 7. Cut off casing 3' below ground level and install dry hole plate. Dry hole plate to include Ute Tribal 2-31A2, NENE Sec 31 T1S R2W, Lease # 1420H621801, and El Paso as operator. RDMOL.
- 8. Restore location.



TBG DETAIL

KB 28' 2 7/8" 126 JTS 6.5# N-80 EUE @ 3948.65'

NOTE:

2-01-05-3-01-05 EXTENSIVE FISHING OPERS AFTER TBG DROPPED BY RIG CREW MOVE TOF FROM 1728' TO 3976' IN 1 MO. \$338,000

#### WELL NAME: UTE TRIBAL 2-31A2 PROPOSED P&A

| PLUS # 1000 # 3000 MP 1000 CLASS S W ENCO ON TOP         OUT # 17 1289 / 50 ABD/ENF         OUT # 17 1289 / 50 ABD/ENF         TOT 17 200 / 107 MP 10 BW 1000 CLASS S W ENCO ON TOP         OUT # 17 1289 / 50 ABD/ENF         TOT 17 200 / 107 MP 10 BW 1000 CLASS S W ENCO ON TOP         DUT # 17 1289 / 50 ABD/ENF         TOT 17 200 / 107 MP 10 BW 1000 CLASS S W ENCO ON TOP         DUT # 17 1289 / 50 ABD/ENF         TOT 17 200 / 107 MP 10 BW 10 CLASS S W ENCO ON TOP         DUT # 17 1289 / 50 ABD/ENF         TOT 17 200 / 107 MP 10 BW 10 CLASS S W ENCO ON TOP