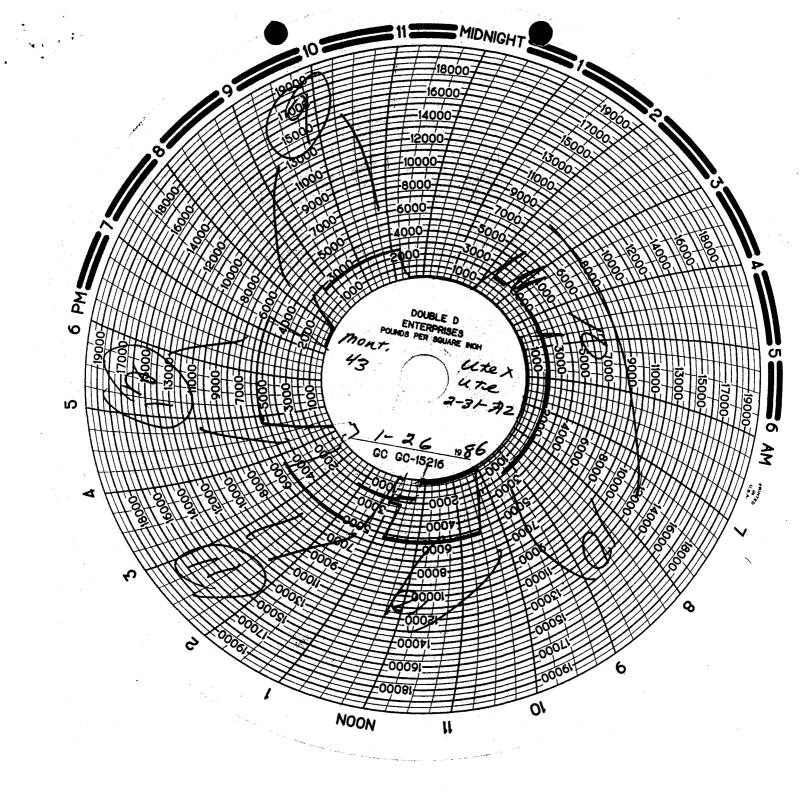

# DOUBLE "D" ENTERPRISES

State Jo

B.O.P. Test Report

| B.O.P. TEST PERFORMED ON (DATE) 1-26-86                                                                                                                                                                                               |
|---------------------------------------------------------------------------------------------------------------------------------------------------------------------------------------------------------------------------------------|
| OIL CO .: Utex Oil                                                                                                                                                                                                                    |
| WELL NAME & NUMBER ULTE 2-31-42                                                                                                                                                                                                       |
| SECTION                                                                                                                                                                                                                               |
| TOWNSHIP                                                                                                                                                                                                                              |
| RANGE                                                                                                                                                                                                                                 |
| COUNTY Duchense Utah                                                                                                                                                                                                                  |
| DRILLING CONTRACTOR MONTGOMERY Drilling 77 43                                                                                                                                                                                         |
| INVOICES BILLED FROM: DOUBLE "D" ENTERPRISES, INC.<br>213 Pine Street - Box 560<br>Shoshoni, Wyoming 82649<br>Phone: (307) 876-2308 or (307) 876-2234<br>Uernul Utuh.<br>Double D<br>Double D<br>Lob North Vernal Ave<br>Uernul Utuh. |
| TESTED BY:       DOUBLE "D" ENTERPRISES, INC.       84078         712 Morse Lee Street       801-781-0448         Evanston, Wyoming 82930       0449         Phone: (307) 789-9213 or (307) 789-9214       0449                       |
| OIL CO. SITE REPRESENTATIVE Qerry Bryant                                                                                                                                                                                              |
| RIG TOOL PUSHER DICK POILARD                                                                                                                                                                                                          |
| TESTED OUT OF. Uernal                                                                                                                                                                                                                 |
| NOTIFIED PRIOR TO TEST: Utah Oil & Gas                                                                                                                                                                                                |
| COPIES OF THIS TEST REPORT SENT COPIES TO: Utah Oil & Gas                                                                                                                                                                             |
| MONTGOMERY OFFICE - VerNal                                                                                                                                                                                                            |
| Utex Site Rep.                                                                                                                                                                                                                        |
| montgomery sie nep.                                                                                                                                                                                                                   |
| ORIGINAL CHART & TEST REPORT ON FILE AT: Usr Nal OFFICE                                                                                                                                                                               |
|                                                                                                                                                                                                                                       |