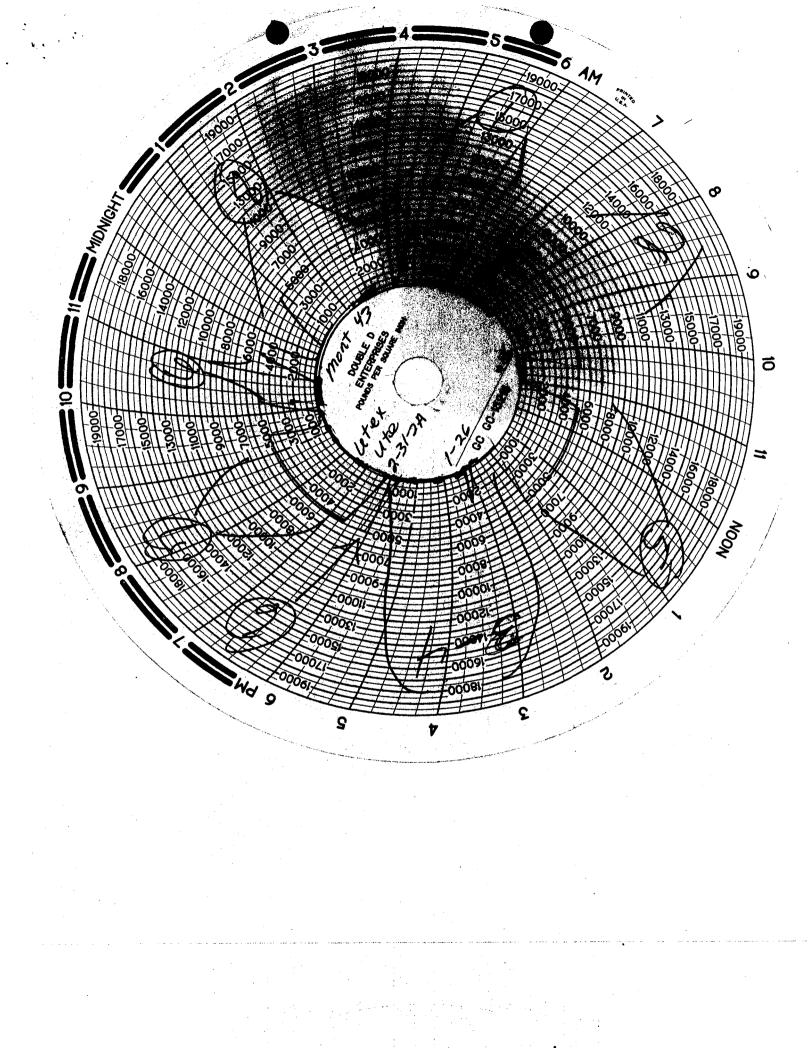

# DOUBLE "D" ENTERPRISES

State Jo

B.O.P. Test Report

| B.O.P. TEST PERFORMED ON (DATE) 1-26-86                                                                                                                                                                                               |
|---------------------------------------------------------------------------------------------------------------------------------------------------------------------------------------------------------------------------------------|
| OIL CO .: Utex Oil                                                                                                                                                                                                                    |
| WELL NAME & NUMBER ULTE 2-31-42                                                                                                                                                                                                       |
| SECTION                                                                                                                                                                                                                               |
| TOWNSHIP                                                                                                                                                                                                                              |
| RANGE                                                                                                                                                                                                                                 |
| COUNTY Duchense Utah                                                                                                                                                                                                                  |
| DRILLING CONTRACTOR MONTGOMERY Drilling 77 43                                                                                                                                                                                         |
| INVOICES BILLED FROM: DOUBLE "D" ENTERPRISES, INC.<br>213 Pine Street - Box 560<br>Shoshoni, Wyoming 82649<br>Phone: (307) 876-2308 or (307) 876-2234<br>Uernul Utuh.<br>Double D<br>Double D<br>Lob North Vernal Ave<br>Uernul Utuh. |
| TESTED BY:       DOUBLE "D" ENTERPRISES, INC.       84078         712 Morse Lee Street       801-781-0448         Evanston, Wyoming 82930       0449         Phone: (307) 789-9213 or (307) 789-9214       0449                       |
| OIL CO. SITE REPRESENTATIVE Qerry Bryant                                                                                                                                                                                              |
| RIG TOOL PUSHER DICK POILARD                                                                                                                                                                                                          |
| TESTED OUT OF. Uernal                                                                                                                                                                                                                 |
| NOTIFIED PRIOR TO TEST: Utah Oil & Gas                                                                                                                                                                                                |
| COPIES OF THIS TEST REPORT SENT COPIES TO: Utah Oil & Gas                                                                                                                                                                             |
| MONTGOMERY OFFICE - VerNal                                                                                                                                                                                                            |
| Utex Site Rep.                                                                                                                                                                                                                        |
| montgomery sie nep.                                                                                                                                                                                                                   |
| ORIGINAL CHART & TEST REPORT ON FILE AT: Usr Nal OFFICE                                                                                                                                                                               |
|                                                                                                                                                                                                                                       |