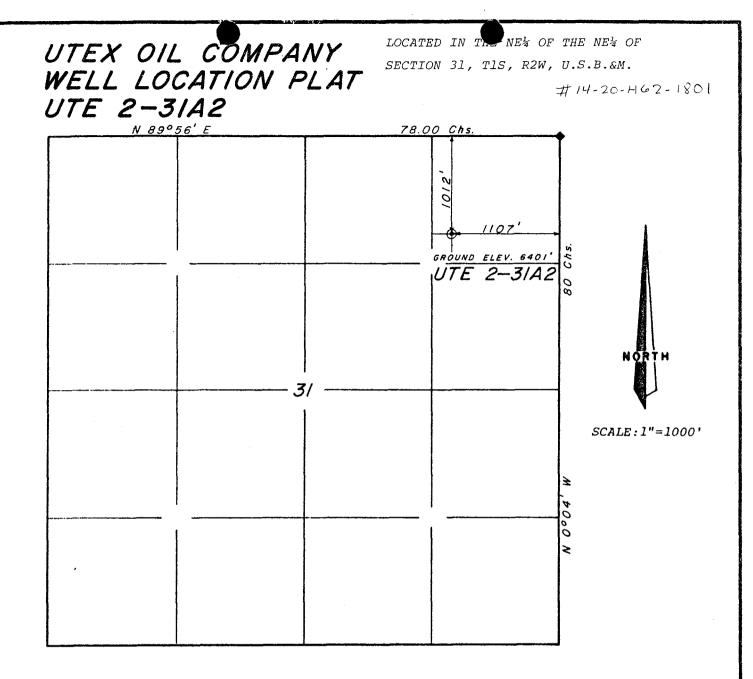

### LEGEND & NOTES

 ORIGINAL CORNER FOUND AND USED BY THIS SURVEY.

THE GENERAL LAND OFFICE PLAT WAS \_\_\_\_\_\_USED FOR REFERENCE AND CALCULATIONS.

THE BASIS OF BEARINGS FOR THIS SURVEY WAS DETERMINED BY SOLAR OBSERVATIONS.

## SURVEYOR'S CERTIFICATE

I hereby certify that this plat was prepared from field notes of an actual survey performed by me, during which the shown monuments were found or established.

Jerry D. Allred, Registered Land Şurveyor, Cert. No. 3817 (Utah)

355 W. North Temple • 3 Triad Center • Suite 350 • Salt Lake City, UT 84180-1203 • 801-538-5340

October 24, 1985

Utex Oil Company 1245 E. Brickyard Road, Suite 600 Salt Lake City, Utah 84106

Gentlemen:

Re: <u>Well No. Ute 2-31A2 - NE NE Sec. 31, T. 1S, R. 2W</u> 1012' FNL, 1107' FEL - Duchesne County, Utah

#### CONDITIONS OF APPROVAL FOR NOTICE TO DRILL

| Company    |              | Utex  |     | Well No. | <u>2-31A2</u>  |
|------------|--------------|-------|-----|----------|----------------|
| Location   | Sec. 31      | TIS   | R2W | Lease No | 14-20-н62-1801 |
| Onsite Ins | pection Date | 10-09 | -85 |          |                |