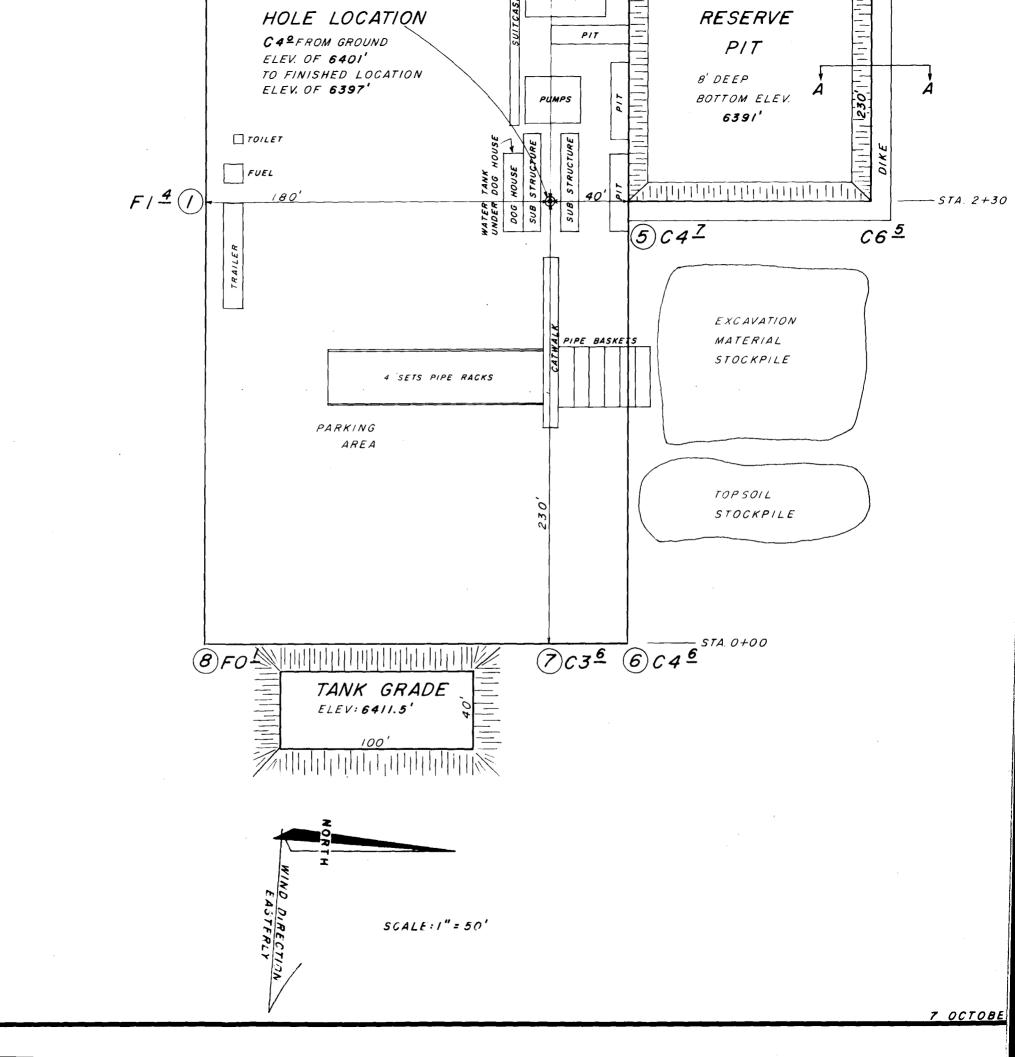

REMARKS: Where new road is constructed, existing jeep trail will be blocked on either end so travel will stay on pipeline road. Reserved pits will be lined with commercial grade bentonite at the rate of 2 #/sq. ft. Tank batteries will be painted juniper green.

#### Additional Surface Stipulations for BIA:

The operator or his contractor shall contact the BLM and BIA Offices at (801) 789-1362 (BLM) and (801) 722-2406 (BIA) between 24 and 48 hours prior to construction activities. Contact Amy Heuslein-BLM; Ken Young-BIA.

Where the new access road is constructed, the existing jeep trail will be blocked on either end so travel will stay on pipeline road.

In the event after-hour approvals are necessary, please contact one of the following individuals: