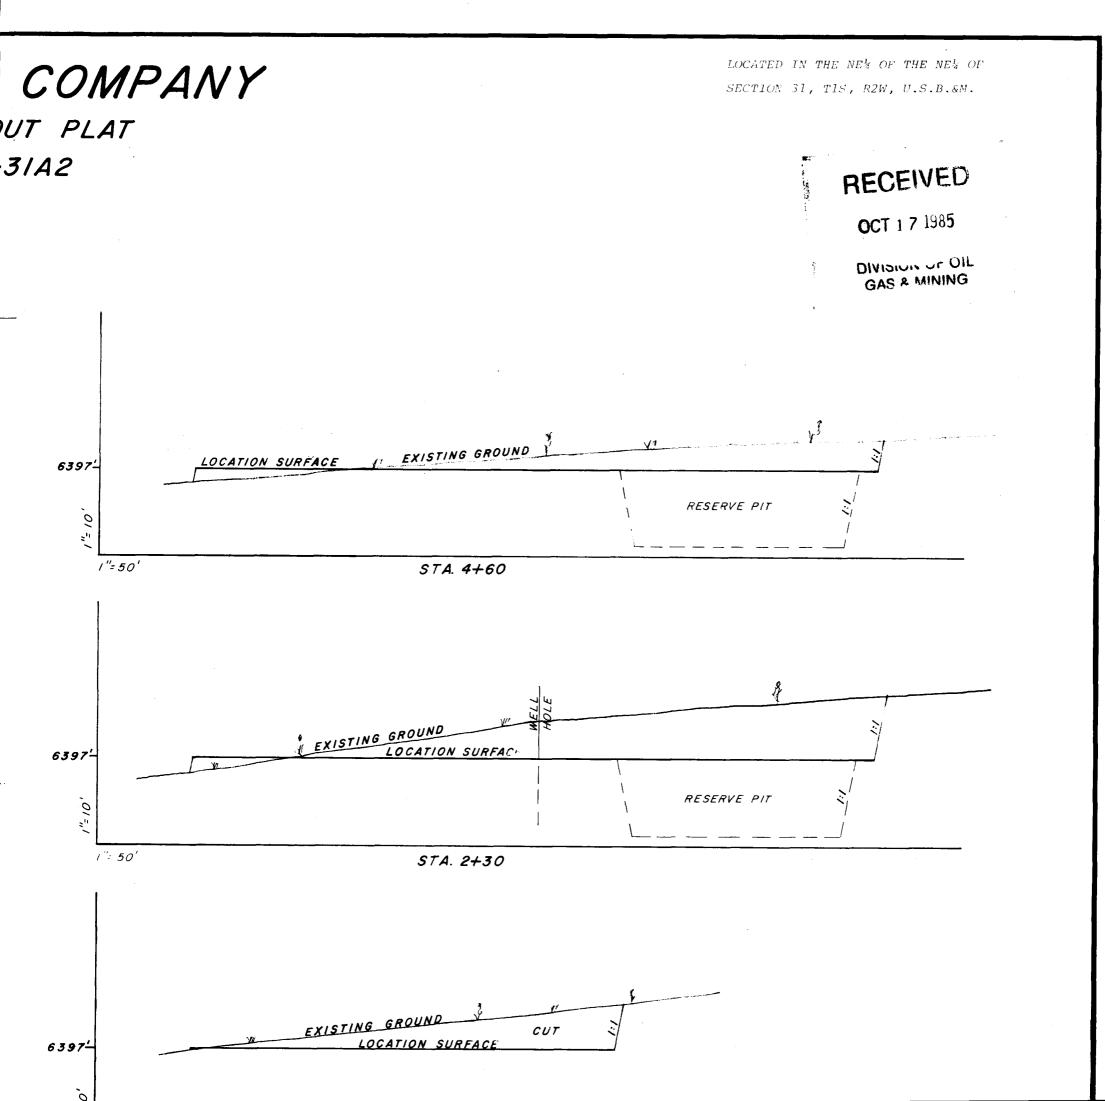

00 barrels of circulating fluid and                    |
|                         | adequate bulk barite will be maintained on site.                                    |

- 7. Auxillary Equipment: Upper and lower kelly cocks will be used, and a full opening valve will be maintained on the rig floor. A mud logging unit is planned from 7,000' to total depth with 24 hour supervision.
- Testing and Coring: No DST's are planned DIL with S.P. and G.R., FD-CN
- Anticipated Hazards: No abnormal temperatures or pressures are anticipated. No hydrogen sulfide is present in this area.
- Anticipated starting date: November 1, 1985 with duration of operations approximately 90 days.

# UTEX DRILLING CO.

## BOP STACK



SERIES 1500 EQUIPMENT IS 5000 PSI RATED

NOT TO SCALE

UTEX OIL WELL LAY UTE 2









| •                   | CC                                |                      |              |              |                            | • · · · •              |
|---------------------|-----------------------------------|----------------------|--------------|--------------|----------------------------|------------------------|
| OPERATOR            | Uty                               | Qit 60<br>2-3142     |              |              | DATE /0-                   | 22-85                  |
| WELL NAME           | ute                               | 2-3142               |              |              |                            |                        |
| SEC NEN             | 31                                | T <u>/5</u>          | R <u>Zu/</u> | COUNTY _     | Suchesne