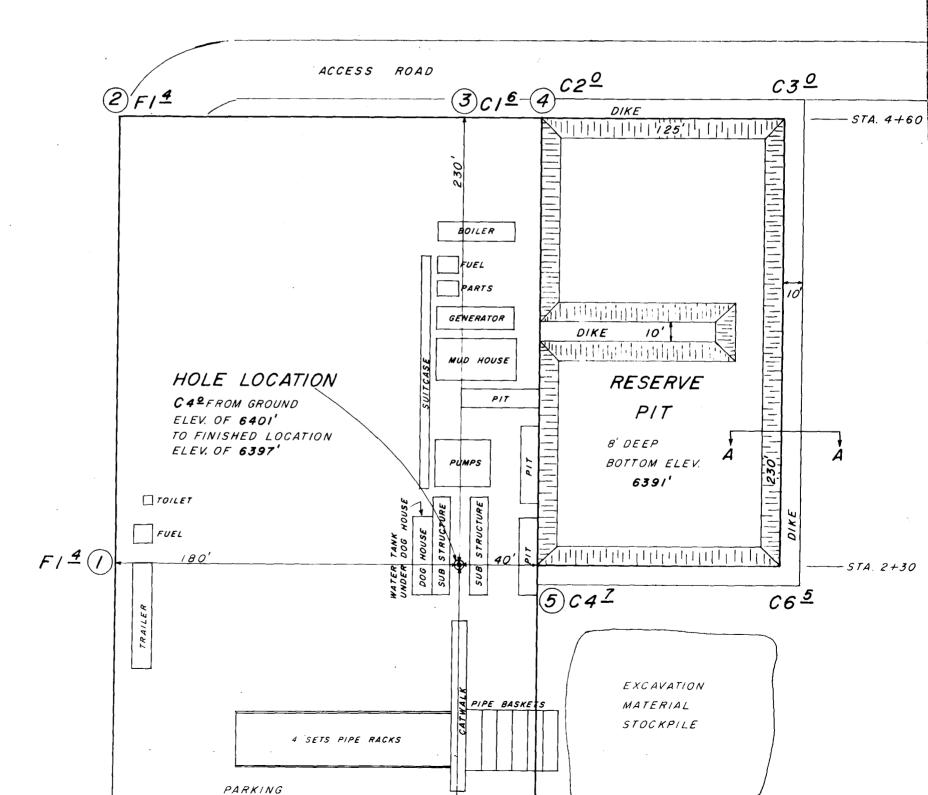

REMARKS: Where new road is constructed, existing jeep trail will be blocked on either end so travel will stay on pipeline road. Reserved pits will be lined with commercial grade bentonite at the rate of 2 #/sq. ft. Tank batteries will be painted juniper green.

#### Additional Surface Stipulations for BIA:

The operator or his contractor shall contact the BLM and BIA Offices at (801) 789-1362 (BLM) and (801) 722-2406 (BIA) between 24 and 48 hours prior to construction activities. Contact Amy Heuslein-BLM; Ken Young-BIA.

Where the new access road is constructed, the existing jeep trail will be blocked on either end so travel will stay on pipeline road.

In the event after-hour approvals are necessary, please contact one of the following individuals: