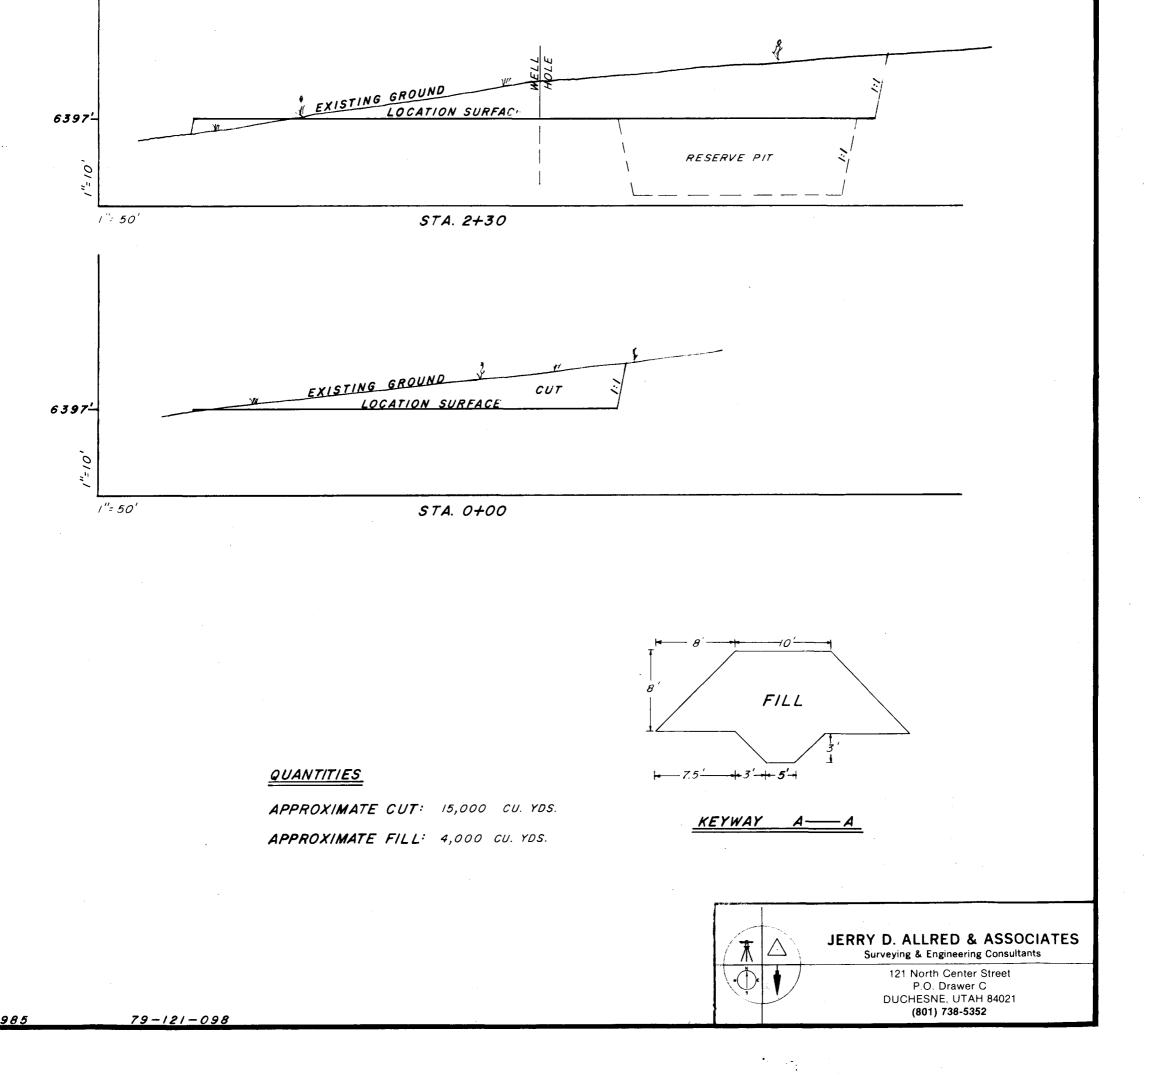

barrels of circulating fluid and                    |
|                         | adequate bulk barite will be maintained on site.                                    |

- 7. Auxillary Equipment: Upper and lower kelly cocks will be used, and a full opening valve will be maintained on the rig floor. A mud logging unit is planned from 7,000' to total depth with 24 hour supervision.
- Testing and Coring: No DST's are planned DIL with S.P. and G.R., FD-CN
- Anticipated Hazards: No abnormal temperatures or pressures are anticipated. No hydrogen sulfide is present in this area.
- Anticipated starting date: November 1, 1985 with duration of operations approximately 90 days.

# UTEX DRILLING CO.

## BOP STACK



SERIES 1500 EQUIPMENT IS 5000 PSI RATED

NOT TO SCALE

UTEX OIL WELL LAY UTE 2









| •                   | CC                                |                      |              |              |                            | • · · · •              |
|---------------------|-----------------------------------|----------------------|--------------|--------------|----------------------------|------------------------|
| OPERATOR            | Uty                               | Qit 60<br>2-3142     |              |              | DATE /0-                   | 22-85                  |
| WELL NAME           | ute                               | 2-3142               |              |              |                            |                        |
| SEC NEN             | 31                                | T <u>/5</u>          | R <u>Zu/</u> | COUNTY _     | Suchesne