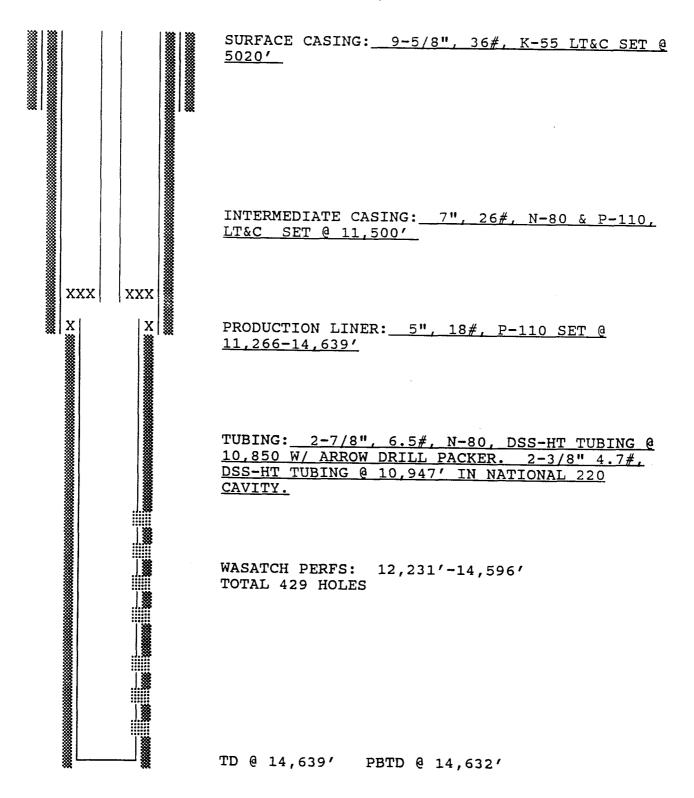

|                                                                                                                                                     |                                                                                                                                              |                                                                                                                                                       |                                                                                                                                     |

TOTAL: 11,599'-14,460' (82 zones, 83 net feet, 249 holes at 3 JSPF).

RDL ()) 5/15/92

UTE #2-31A2

,

SECTION 31-T1S-R2W BLUEBELL FIELD

DUCHESNE CO., UTAH



| Form | 3160-5 |
|------|--------|
| June | (990)  |

+ Lu

14.

## UNITED STATES DEPARTMENT OF THE INTERIOR BUREAU OF LAND MANAGEMENT

# SUNDRY NOTICES AND REPORTS ON WELLS

Do not use this form for proposals to drill or to deepen or reentry to a different reservoir. Use "APPLICATION FOR PERMIT- ' for such p

| Tor such proposals