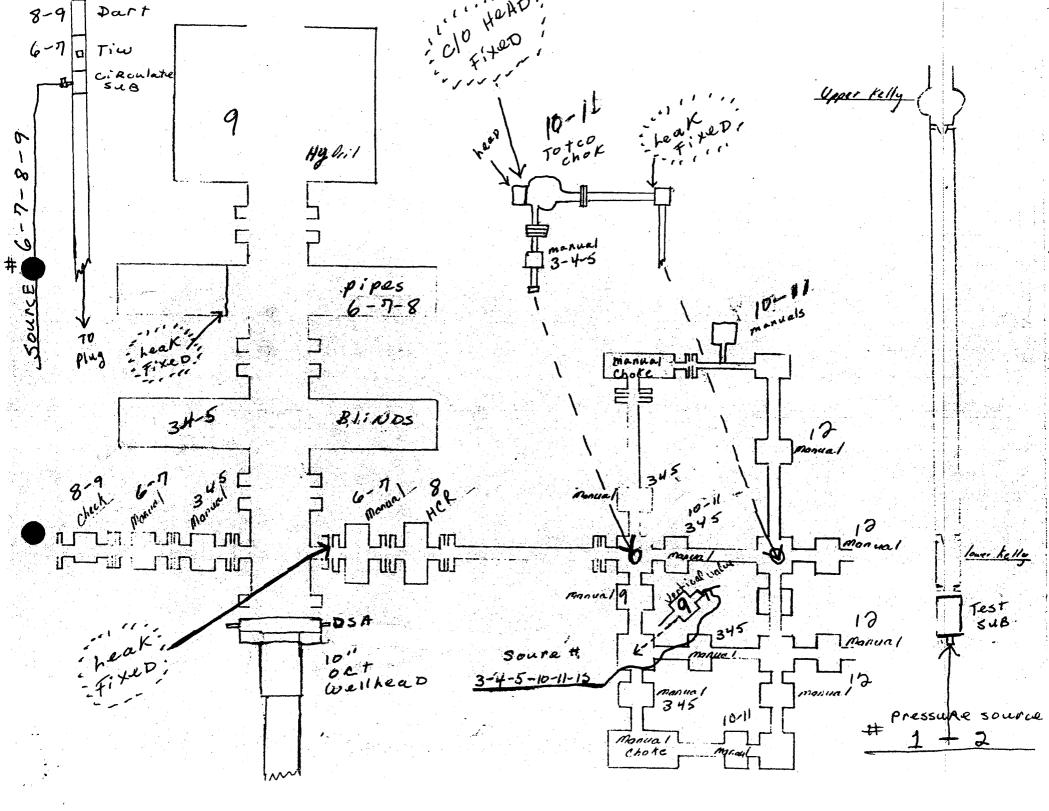

## BOP STACK

SERIES 1500 EQUIPMENT IS 5000 PSI RATED

NOT TO SCALE

UTEX OIL WELL LAY UTE 2

| •                   | CC                                |                      |              |              |                            | • · · · •              |
|---------------------|-----------------------------------|----------------------|--------------|--------------|----------------------------|------------------------|
| OPERATOR            | Uty                               | Qit 60<br>2-3142     |              |              | DATE /0-                   | 22-85                  |
| WELL NAME           | ute                               | 2-3142               |              |              |                            |                        |
| SEC NEN             | 31                                | T <u>/5</u>          | R <u>Zu/</u> | COUNTY _     | Suchesne                   |                        |
|                     |                                   | 3 - 3 1139<br>NUMBER |              | June<br>TYPE | ien<br>OF LEASE            |                        |
| CHECK OFF:          |                                   |                      |              |              |                            |                        |
|                     | PLAT                              |                      | BOND         |              |                            | NEAREST WELL           |
|                     | LEASE                             |                      | FIELD        |              |                            | POTASH OR<br>OIL SHALE |
| PROCESSING          | COMMENTS:<br><u>f ihel =</u><br>R |                      |              |              |                            |                        |
| <br><br>APPROVAL LE | TTED.                             |                      |              |              |                            |                        |
| SPACING:            | A_3                               |                      |              |              | 120 11-                    | 41                     |
|                     |                                   | UNIT                 |              |              | <u>139-42</u><br>CAUSE NO. |                        |
|                     | c-3-                              | D                    |              | с-3-с        |                            |                        |
| STIPULATION         | s:                                |                      |              |              |                            |                        |
|                     |                                   |                      |              |              |                            |                        |
|                     |                                   |                      |              |              |                            |                        |
|                     |                                   |                      | ·            |              |                            | ·                      |
| <u> </u>            |                                   |                      | •            |              |                            |                        |
| 11/2/94             |                                   |                      |              |              |                            |                        |