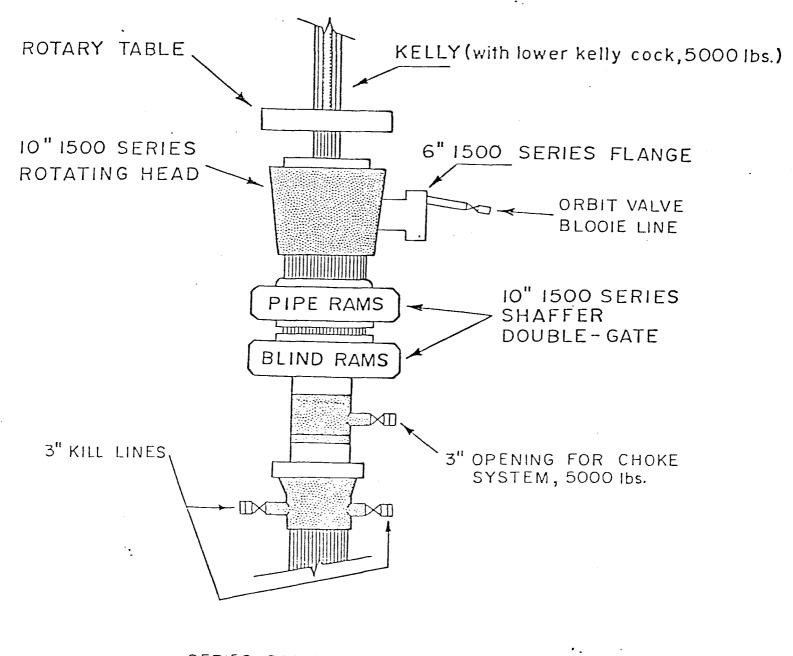

5. Pressure control equipment: See diagram attached to APD. Blowout preventers: A series 1500, 5000 psi W.P. hydraulically operated double ram type preventer, with pipe and blind rams, and a 5000 psi, Hydril type preventer will be used. A 5,000 psi W.P. hydraulic choke manifold, PVT, and flow sensors will be used. Testing Procedure: Before drilling out each casing string, blowout preventers, casing head, and casing will be pressure tested, and blowout preventers will be checked for proper operation each day.

## BOP STACK

SERIES 1500 EQUIPMENT IS 5000 PSI RATED

NOT TO SCALE

UTEX OIL WELL LAY UTE 2

| •                   | CC                                |                      |              |              |                            | • · · · •              |
|---------------------|-----------------------------------|----------------------|--------------|--------------|----------------------------|------------------------|
| OPERATOR            | Uty                               | Qit 60<br>2-3142     |              |              | DATE /0-                   | 22-85                  |
| WELL NAME           | ute                               | 2-3142               |              |              |                            |                        |
| SEC NEN             | 31                                | T <u>/5</u>          | R <u>Zu/</u> | COUNTY _     | Suchesne                   |                        |
|                     |                                   | 3 - 3 1139<br>NUMBER |              | June<br>TYPE | ien<br>OF LEASE            |                        |
| CHECK OFF:          |                                   |                      |              |              |                            |                        |
|                     | PLAT                              |                      | BOND         |              |                            | NEAREST WELL           |
|                     | LEASE                             |                      | FIELD        |              |                            | POTASH OR<br>OIL SHALE |
| PROCESSING          | COMMENTS:<br><u>f ihel =</u><br>R |                      |              |              |                            |                        |
| <br><br>APPROVAL LE | TTED.                             |                      |              |              |                            |                        |
| SPACING:            | A_3                               |                      |              |              | 120 11-                    | 41                     |
|                     |                                   | UNIT                 |              |              | <u>139-42</u><br>CAUSE NO. |                        |
|                     | c-3-                              | D                    |              | с-3-с        |                            |                        |
| STIPULATION         | s:                                |                      |              |              |                            |                        |
|                     |                                   |                      |              |              |                            |                        |
|                     |                                   |                      |              |              |                            |                        |
|                     |                                   |                      | ·            |              |                            | ·                      |
| <u> </u>            |                                   |                      | •            |              |                            |                        |
| 11/2/94             |                                   |                      |              |              |                            |                        |

#### 2. Pressure Control Equipment

After setting the 7" casing test, the ram-type preventers and the annular bag-type preventer shall be tested to a minimum 5,000 psi.

BOP and choke manifold systems will be consistent with API RP 53. Pressure tests will be conducted before drilling out from under all casing strings which are set and cemented in place. Blowout preventer controls will be installed prior to drilling the surface casing plug and will remain in use until the well is completed or abandoned. Preventers will be inspected and operated at least daily to ensure good mechanical working order, and this inspection recorded on the daily drilling report. Preventers will be pressure tested before drilling casing cement plugs.