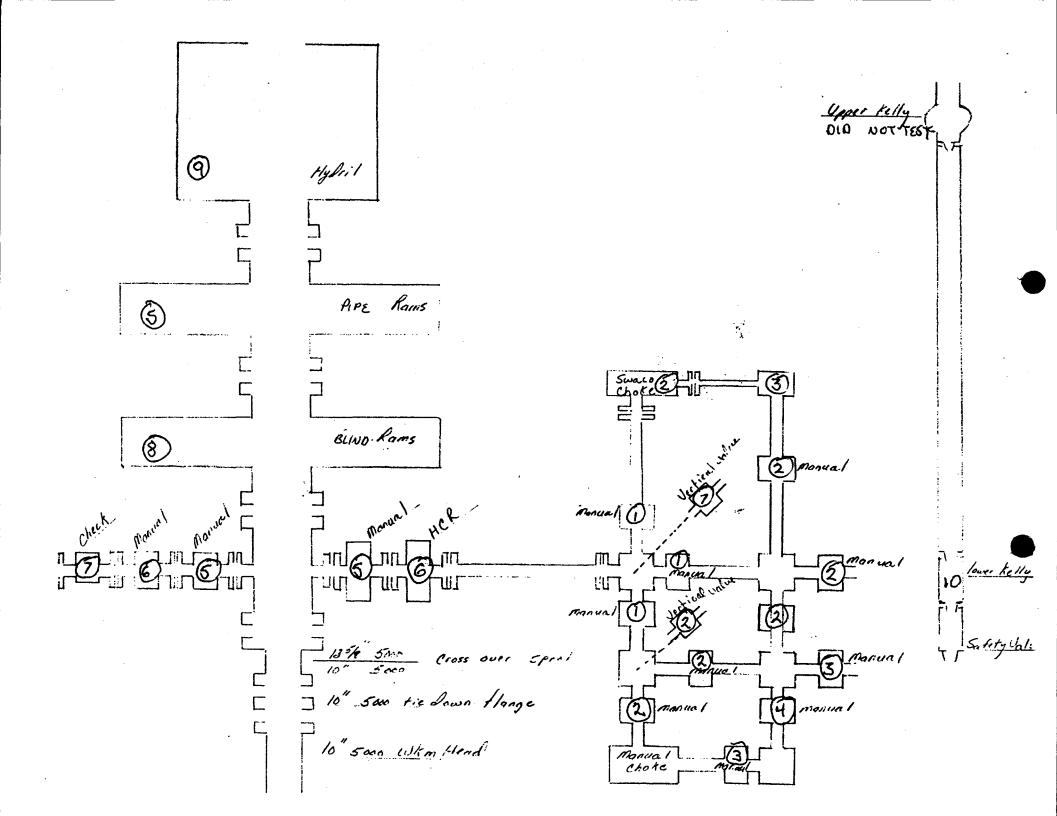

5. Pressure Control: See attached diagram.

Minimum 3000 PSI Double rams to be installed after setting surface pipe. 5000 PSI Double rams with Sperical BOP to be installed after setting 7" Long String.

BOP's to be tested to 3000 PSI after installation and operated daily. 6. Drilling Mud: