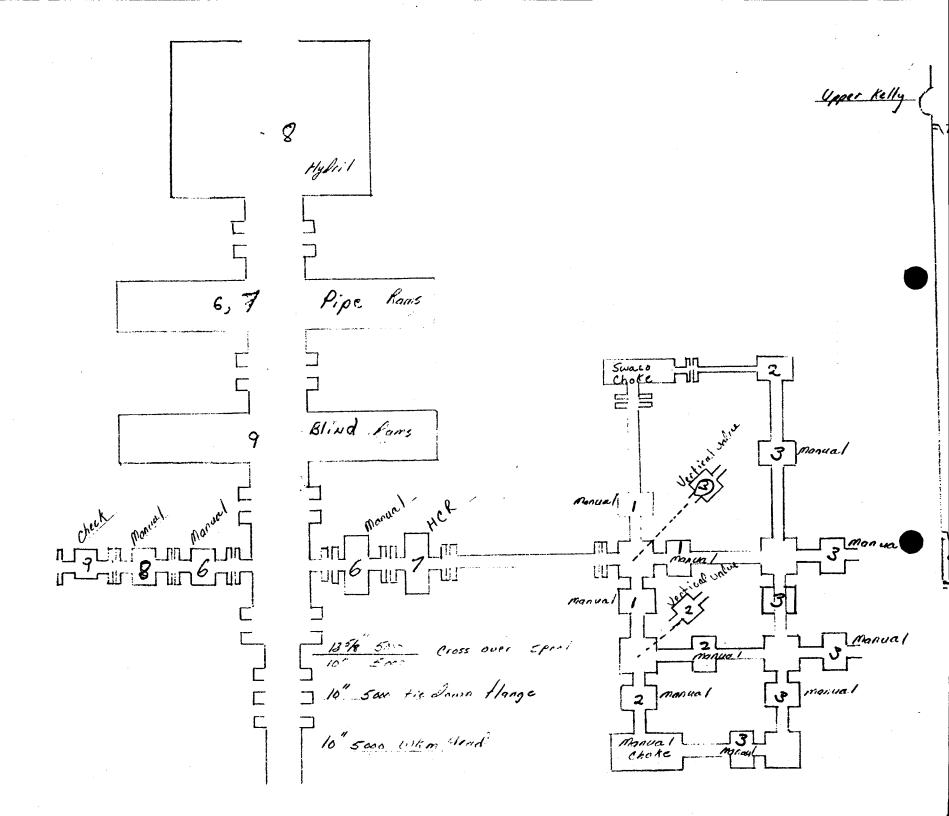

JERRY D. ALLRED & ASSOCIATES Surveying & Engineering Consultants

> 121 North Center Street P.O. Drawer C DUCHESNE, UTAH 84021 (801) 738-5352

82-121-042

Minimum 3,000 PSI BOPE is to be installed after setting surface pipe.
All preventers are to be tested to 1500 PSI prior to drilling out casing shoe.
Minimum 5,000 PSI BOPE is to be installed after setting the long string.
The pipe rams and blind rams are to be tested to 5,000 PSI and the annular preventer to 1,500 PSI prior to drilling out shoe.

All auxillary BOPE will be tested to appropriate pressures when BOP'S are tested. (Manifold, upper and lower Kelly cocks, valves, and inside BOP). After drilling the shoe, the casing seat will be pressure tested to an equivalent mud weight of 13.5 ppg. LINMAR ENRGY CORPORATION Morris 2-7A3 NW¼, SW¼, Section 7, TlS, R3W, U.S.B.&M. Duchesne County, Utah 10 July 1984

5. Pressure Control: See attached diagram.

Minimum 3000 PSI Double rams to be installed after setting surface pipe. 5000 PSI Double rams with Sperical BOP to be installed after setting 7" Long String.

BOP's to be tested to 3000 PSI after installation and operated daily. 6. Drilling Mud: