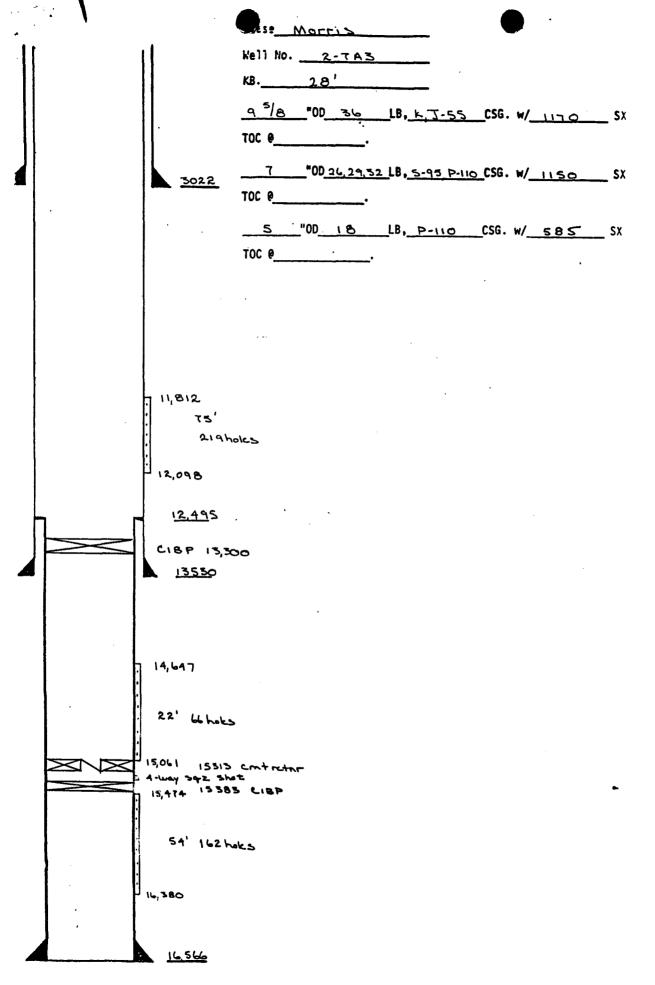

| Depth       | Bit   | Casing | Weight    | Grade       | Cement            |
|-------------|-------|--------|-----------|-------------|-------------------|
| Surf-40'    | 30"   | 20"    | Line Pipe |             | Cement to surface |
| Surf-1,500' | 12.25 | 9.625  | 36#       | к55         | Cement to surface |
| Surf-13,000 | 8.75  | 7.00   | 26,29,32  | <i>S</i> 95 | 500 CF            |
| 12,900-TD   | 6.00  | 5.00   | 18        | P110        | 500 CF            |

5. Pressure Control: See attached diagram.

Minimum 3000 PSI Double rams to be installed after setting surface pipe. 5000 PSI Double rams with Sperical BOP to be installed after setting 7" Long String.

BOP's to be tested to 3000 PSI after installation and operated daily. 6. Drilling Mud: