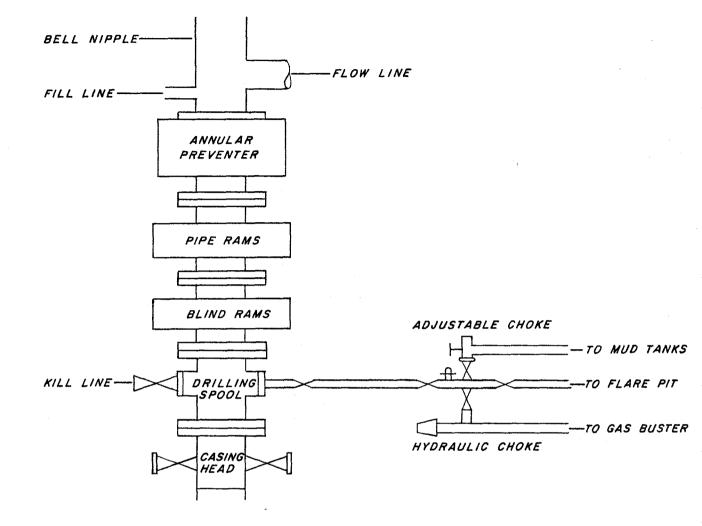

JERRY D. ALLRED & ASSOCIATES Surveying & Engineering Consultants

> 121 North Center Street P.O. Drawer C DUCHESNE, UTAH 84021 (801) 738-5352

82-121-042

Minimum 3,000 PSI BOPE is to be installed after setting surface pipe.
All preventers are to be tested to 1500 PSI prior to drilling out casing shoe.
Minimum 5,000 PSI BOPE is to be installed after setting the long string.
The pipe rams and blind rams are to be tested to 5,000 PSI and the annular preventer to 1,500 PSI prior to drilling out shoe.

All auxillary BOPE will be tested to appropriate pressures when BOP'S are tested. (Manifold, upper and lower Kelly cocks, valves, and inside BOP). After drilling the shoe, the casing seat will be pressure tested to an equivalent mud weight of 13.5 ppg. LINMAR ENRGY CORPORATION Morris 2-7A3 NW¼, SW¼, Section 7, TlS, R3W, U.S.B.&M. Duchesne County, Utah 10 July 1984

5. Pressure Control: See attached diagram.

Minimum 3000 PSI Double rams to be installed after setting surface pipe. 5000 PSI Double rams with Sperical BOP to be installed after setting 7" Long String.

BOP's to be tested to 3000 PSI after installation and operated daily. 6. Drilling Mud: