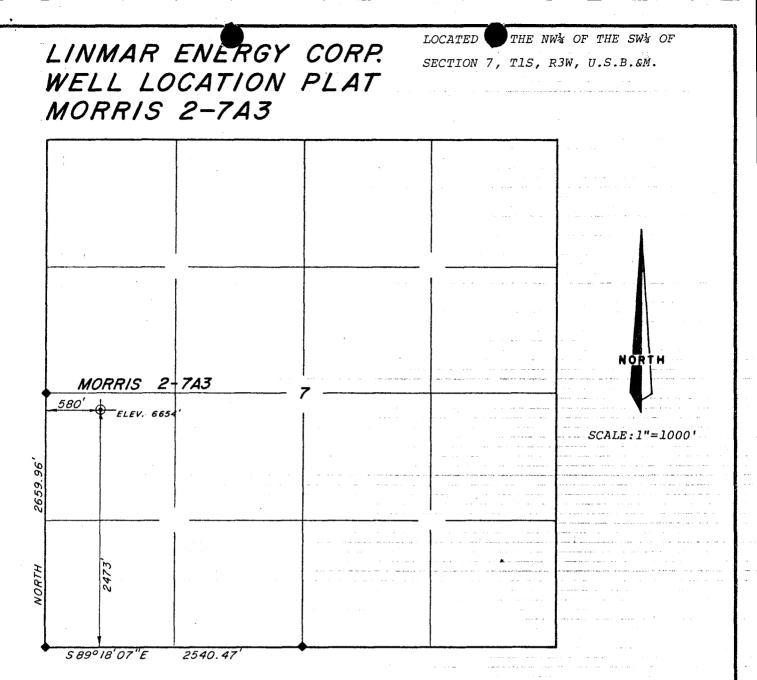

All auxillary BOPE will be tested to appropriate pressures when BOP'S are tested. (Manifold, upper and lower Kelly cocks, valves, and inside BOP). After drilling the shoe, the casing seat will be pressure tested to an equivalent mud weight of 13.5 ppg. LINMAR ENRGY CORPORATION Morris 2-7A3 NW¼, SW¼, Section 7, TlS, R3W, U.S.B.&M. Duchesne County, Utah 10 July 1984

#### July 20, 1984

Linuar Energy Corporation P. O. Box 1327 Rocsevelt, Utan 84006

> RU: Well No. Horris #2-7A3 14/SH Sec. 7, T. 15, R. 3W 2473' FSL, 580' PAL Duchesne County, Stab

## SPUDDING INFORMATION

API #43-013-30977

| NAME OF COMPANY           | LINMAR        |          |       |    |         |          |
|---------------------------|---------------|----------|-------|----|---------|----------|
| WELL NAME:                | MORRIS        | 2-7A3    |       |    |         |          |
| SECTION <sup>NWSW 7</sup> | TOWNSHIP      | 1S       | Range | 3W | COUNTY_ | Duchesne |
| DRILLING CONTRA           | CTORU         | .S. DRIL | LING  |    |         |          |
| RIG #_32                  |               |          |       |    |         |          |
| SPUDDED: DATE             | 9-9-84        |          |       |    |         |          |
| Time                      | 1:30 PM       |          |       |    |         |          |
| How                       | Rotary        |          |       |    |         |          |
| DRILLING WILL C           | OMMENCE       |          |       |    |         |          |
| REPORTED BY               | Carroll Ester |          |       |    |         |          |
| Telephone #               | 801-454-3070  |          |       |    |         |          |
|                           |               |          |       |    |         |          |