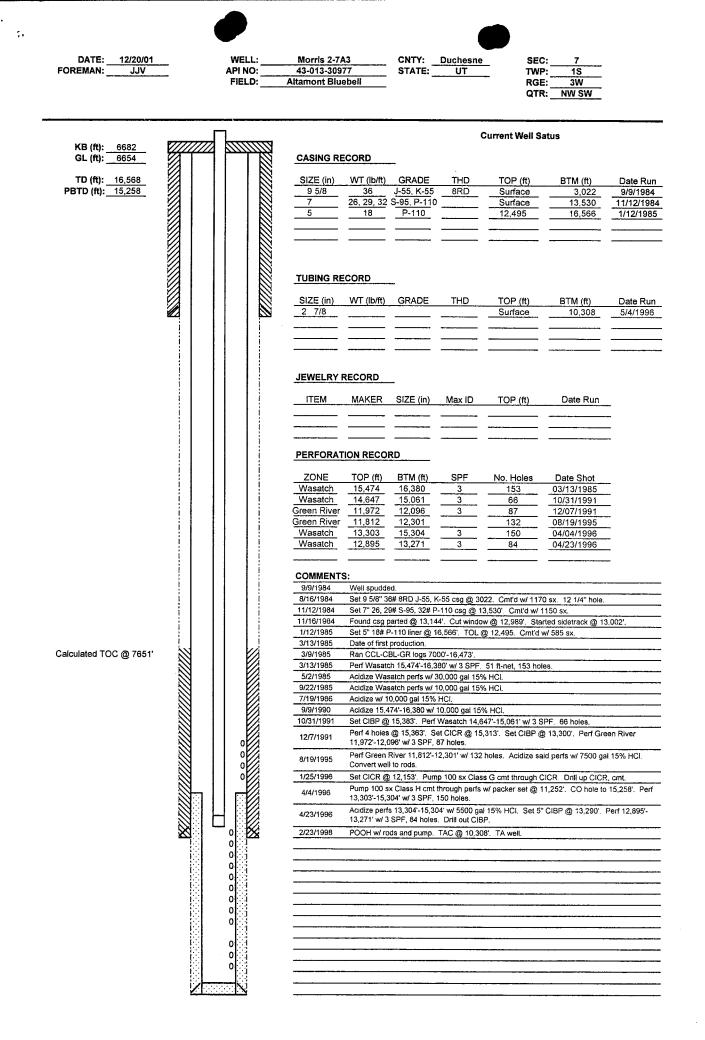

nd reverse circulate clean w/ brine. POOH with tubing.
- MIRU WL. RIH and jet cut 7" casing at +/- 3070. POOH & LD w/ 7" casing. RIH with tubing to 3070'. Mix 25 sx Class G + 2% CaCl2 (in mix water). Spot 100' plug from 3070' to 2970'. POOH to +/-2800' and reverse clean. WOC and tag to verify plug.
- 10. POOH w/ tbg to 100', laying down tbg.

Second contraction of the

- 11. Mix & pump 40 sks Class G + 2% CaCl<sub>2</sub> (in mix wtr) into 9-5/8" csg to surface. POOH. Fill conductor casing annulus w/ cmt to surface if needed. WOC 2 hrs.
- 12. Cut off all casing strings 3 ft below ground level. Install dry hole marker. RDMO workover unit.
- 13. Restore location per BIA & BLM requirements.

| Ap | proval | s: |
|----|--------|----|
|----|--------|----|

Engineering Manager

Date \_\_\_\_





Morris 2-7A3 Altamont Bluebell Field NW SW Sec 7-T1S-R3W API NO. 43-013-30977 Duchesne County, Utah

KB: 6682 ft

1. 1. 1. 1. 1.

GL: 6654 ft

PBTD: 15,258 (4/4/96)

TD: 16,568 ft

Green River Formation Top: 6810 ft

#### CHRONOLOGICAL HISTORY:

- 9/9/84 Well spudded.
- 9/16/84 9 5/8" 36# 8RD J-55, K-55 csg set @ 3022'. Cmt'd w/ 1170 sx. 12 1/4" hole.
- 11/12/84 7" 26, 29# S-95, 32# P-110 csg set @ 13,530'. Cmt'd w/ 1150 sx. 8 3/4" hole.
- 11/16/84 Found csg parted @ 13,144'. Set Baker WB packer @ 12,998'. Cut window @ 12,989'. Started sidetrack @ 13,002'.
- 1/12/85 5" 18# P-110 liner set @ 16,566'. TOL @ 12,495'. Cmt'd w/ 585 sx.
- 3/13/85 Date of first production.
- 3/9/85 CCL, CBL, GR logs 7000' 16,473'.
- 3/13/85 Perf Wasatch 15,474' 16,380' w/ 3 SPF. 51 feet-net, 153 holes.
- 5/2/85