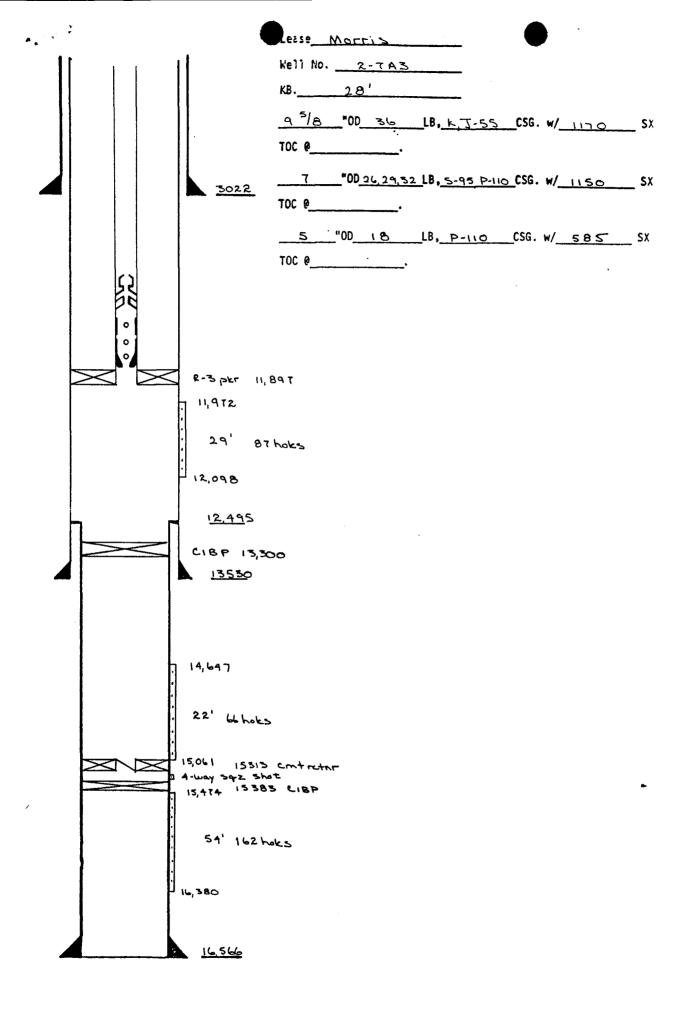

| Depth       | Bit   | Casing | Weight    | Grade       | Cement            |
|-------------|-------|--------|-----------|-------------|-------------------|
| Surf-40'    | 30"   | 20"    | Line Pipe |             | Cement to surface |
| Surf-1,500' | 12.25 | 9.625  | 36#       | к55         | Cement to surface |
| Surf-13,000 | 8.75  | 7.00   | 26,29,32  | <i>S</i> 95 | 500 CF            |
| 12,900-TD   | 6.00  | 5.00   | 18        | P110        | 500 CF            |