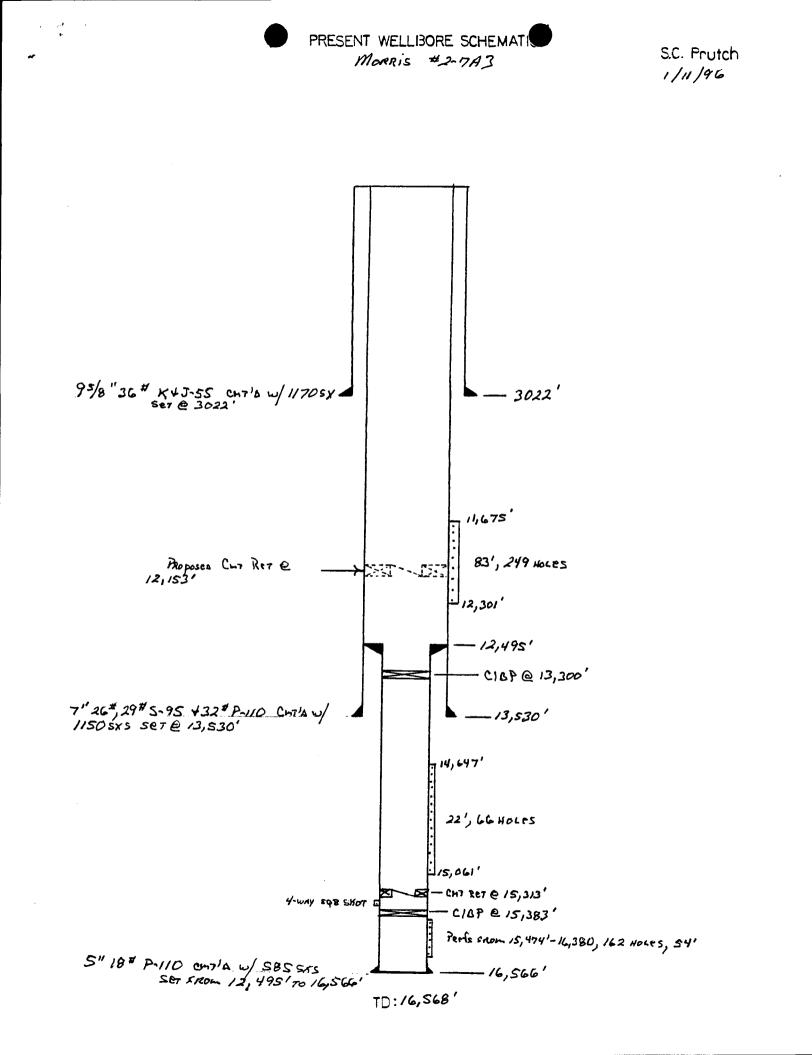

| Depth       | Bit   | Casing | Weight    | Grade       | Cement            |
|-------------|-------|--------|-----------|-------------|-------------------|
| Surf-40'    | 30"   | 20"    | Line Pipe |             | Cement to surface |
| Surf-1,500' | 12.25 | 9.625  | 36#       | к55         | Cement to surface |
| Surf-13,000 | 8.75  | 7.00   | 26,29,32  | <i>S</i> 95 | 500 CF            |
| 12,900-TD   | 6.00  | 5.00   | 18        | P110        | 500 CF            |

5. Pressure Control: See attached diagram.

Minimum 3000 PSI Double rams to be installed after setting surface pipe. 5000 PSI Double rams with Sperical BOP to be installed after setting 7" Long String.

BOP's to be tested to 3000 PSI after installation and operated daily. 6. Drilling Mud: