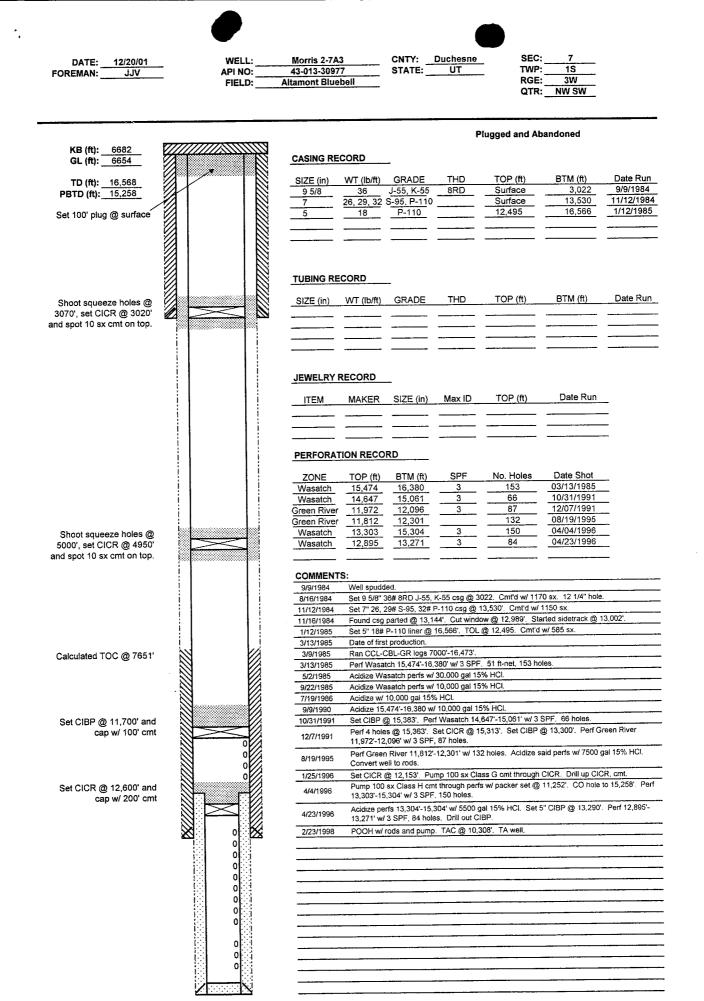

and reverse circulate clean w/ brine. POOH with tubing.
- MIRU WL. RIH and jet cut 7" casing at +/- 3070. POOH & LD w/ 7" casing. RIH with tubing to 3070'. Mix 25 sx Class G + 2% CaCl2 (in mix water). Spot 100' plug from 3070' to 2970'. POOH to +/-2800' and reverse clean. WOC and tag to verify plug.
- 10. POOH w/ tbg to 100', laying down tbg.

Second contraction of the

- 11. Mix & pump 40 sks Class G + 2% CaCl<sub>2</sub> (in mix wtr) into 9-5/8" csg to surface. POOH. Fill conductor casing annulus w/ cmt to surface if needed. WOC 2 hrs.
- 12. Cut off all casing strings 3 ft below ground level. Install dry hole marker. RDMO workover unit.
- 13. Restore location per BIA & BLM requirements.

| Ap | proval | s: |
|----|--------|----|
|----|--------|----|

Engineering Manager

Date \_\_\_\_





Morris 2-7A3 Altamont Bluebell Field NW SW Sec 7-T1S-R3W API NO. 43-013-30977 Duchesne County, Utah

KB: 6682 ft

1. 1. 1. 1. 1.

GL: 6654 ft

PBTD: 15,258 (4/4/96)

TD: 16,568 ft

Green River Formation Top: 6810 ft

#### CHRONOLOGICAL HISTORY:

- 9/9/84 Well spudded.
- 9/16/84 9 5/8" 36# 8RD J-55, K-55 csg set @ 3022'. Cmt'd w/ 1170 sx. 12 1/4" hole.
- 11/12/84 7" 26, 29# S-95, 32# P-110 csg set @ 13,530'. Cmt'd w/ 1150 sx. 8 3/4" hole.
- 11/16/84 Found csg parted @ 13,144'. Set Baker WB packer @ 12,998'. Cut window @ 12,989'. Started sidetrack @ 13,002'.
- 1/12/85 5" 18# P-110 liner set @ 16,566'. TOL @ 12,495'. Cmt'd w/ 585 sx.
- 3/13/85 Date of first production.
- 3/9/85 CCL, CBL, GR logs 7000' 16,473'.
- 3/13/85 Perf Wasatch 15,474' 16,380' w/ 3 SPF. 51 feet-net, 153 holes.
- 5/2/