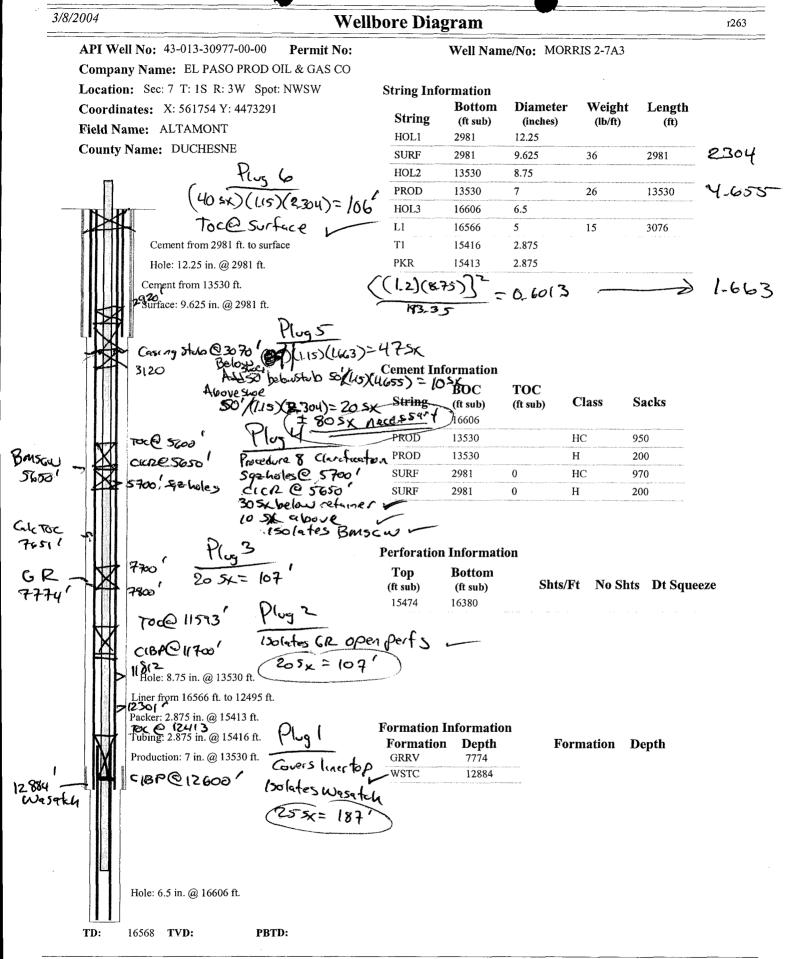

Surface reclamation shall be done in accordance with R649-3-34 Well Site Restoration. Evidence of compliance with this rule should be supplied to the Division upon completion of reclamation.
- 7. All requirements in the Oil and Gas Conservation General Rule R649-3-24 shall apply.
- 8. If there are any changes to the plugging procedure or the wellbore configuration, notify Dustin Doucet at 801-538-5281 prior to continuing with the procedure.
- 9. All other requirements for notice and reporting in the Oil and Gas Conservation General Rules shall apply.

Dustin K. Doucet

Petroleum Engineer

<u>March 10, 2004</u> Date

1594 West North Temple, Suite 1210, PO Box 145801, Salt Lake City, UT 84114-5801 telephone (801) 538-5340 • facsimile (801) 359-3940 • TTY (801) 538-7223 • www.ogm.utah.gov





5. LEASE DESIGNATION AND SERIAL NUMBER:

#### STATE OF UTAH ----

| DEPARTMENT OF N/        | ATURAL RES | OURCES |
|-------------------------|------------|--------|
| <b>DIVISION OF OIL,</b> | GAS AND    | MINING |

| SUNDRY NOTICES AND REPORTS ON WELLS                                    |                                                                                                         |                                              |                                          | 6. IF IN                     | DIAN, ALLOTTEE OR TRIBE NAME: |
|------------------------------------------------------------------------|---------------------------------------------------------------------------------------------------------|----------------------------------------------|--------------------