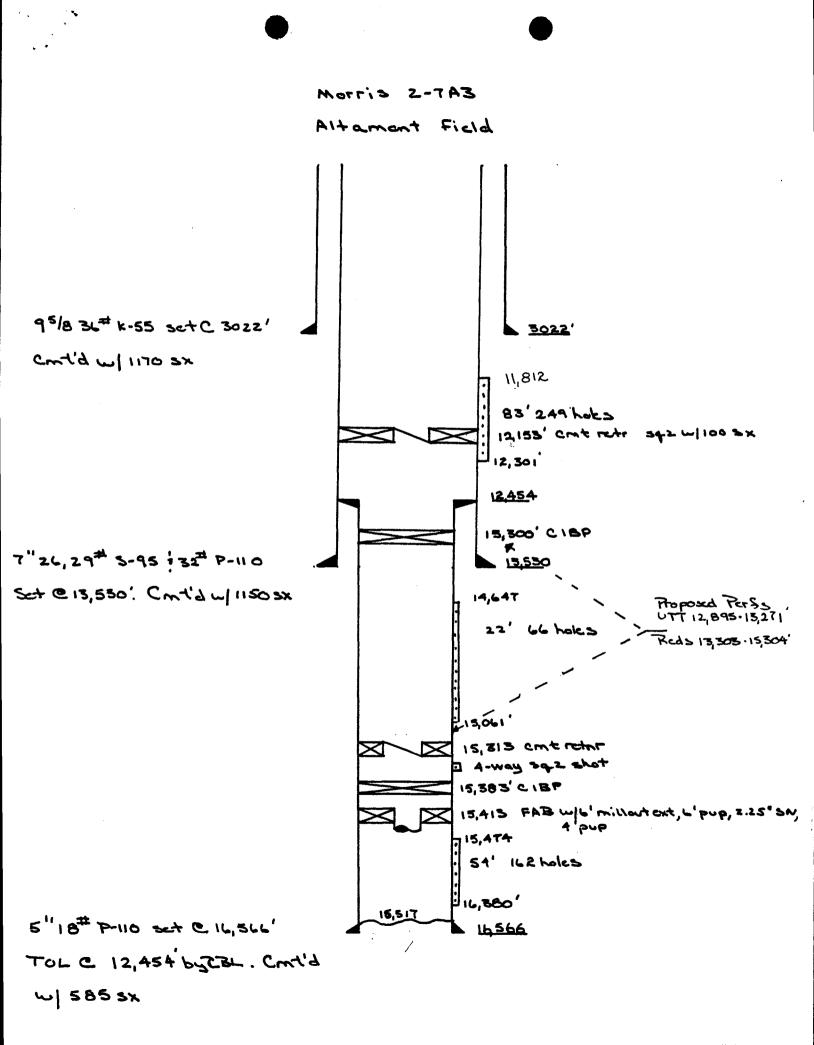

| Depth       | Bit   | Casing | Weight    | Grade       | Cement            |
|-------------|-------|--------|-----------|-------------|-------------------|
| Surf-40'    | 30"   | 20"    | Line Pipe |             | Cement to surface |
| Surf-1,500' | 12.25 | 9.625  | 36#       | к55         | Cement to surface |
| Surf-13,000 | 8.75  | 7.00   | 26,29,32  | <i>S</i> 95 | 500 CF            |
| 12,900-TD   | 6.00  | 5.00   | 18        | P110        | 500 CF            |

5. Pressure Control: See attached diagram.

Minimum 3000 PSI Double rams to be installed after setting surface pipe. 5000 PSI Double rams with Sperical BOP to be installed after setting 7" Long String.

BOP's to be tested to 3000 PSI after installation and operated daily. 6. Drilling Mud: