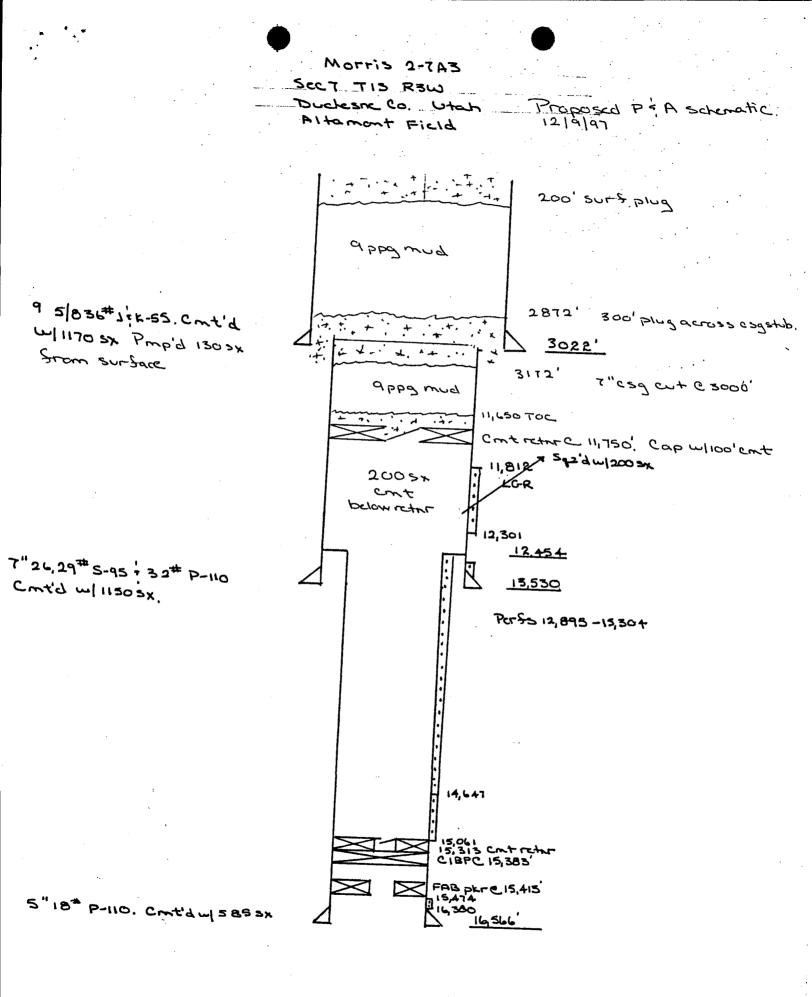

| Depth       | Bit   | Casing | Weight    | Grade       | Cement            |
|-------------|-------|--------|-----------|-------------|-------------------|
| Surf-40'    | 30"   | 20"    | Line Pipe |             | Cement to surface |
| Surf-1,500' | 12.25 | 9.625  | 36#       | к55         | Cement to surface |
| Surf-13,000 | 8.75  | 7.00   | 26,29,32  | <i>S</i> 95 | 500 CF            |
| 12,900-TD   | 6.00  | 5.00   | 18        | P110        | 500 CF            |

5. Pressure Control: See attached diagram.

Minimum 3000 PSI Double rams to be installed after setting surface pipe. 5000 PSI Double rams with Sperical BOP to be installed after setting 7" Long String.

BOP's to be tested to 3000 PSI after installation and operated daily. 6. Drilling Mud: