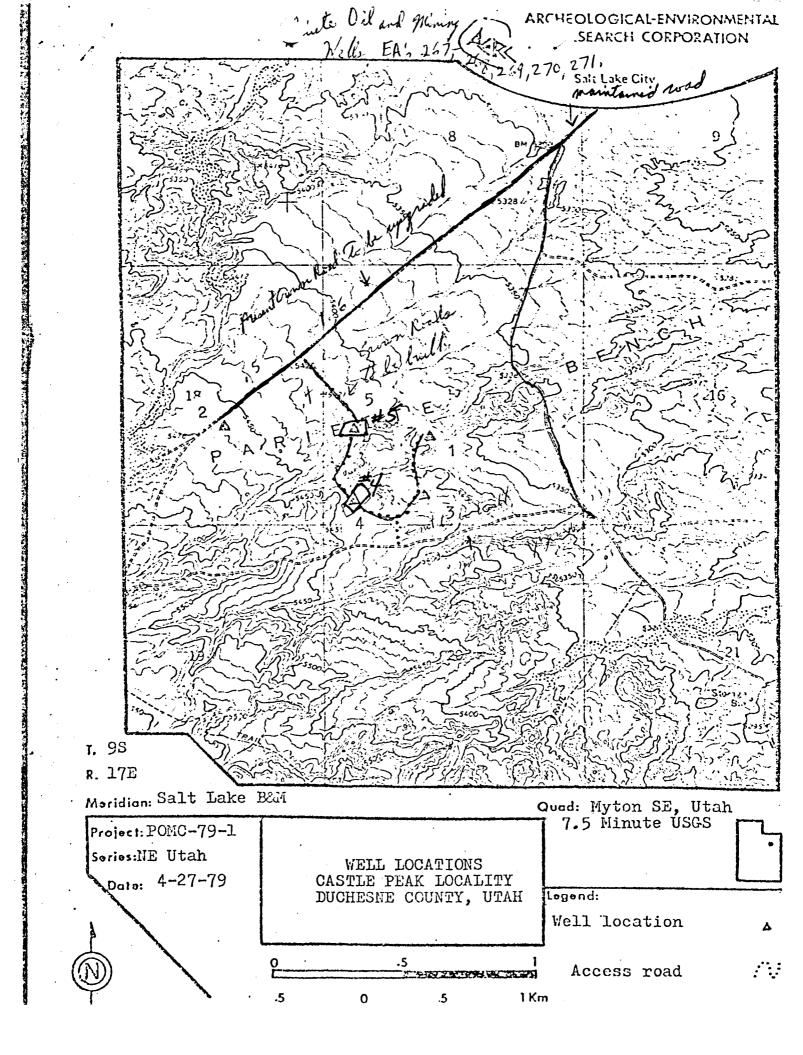

During the construction and drilling phases of the project, noise levels would increase. Potential for sub-surface damage to fresh water aquifers and other geologic formations exists. Minor distractions from aesthetics during the lifetime of the project would exist. If the well is a producer, an irreplaceable committment of resources would be made. Erosion from the site would eventually be carried as sediment in the Green River. The potential for pollution to the Green River would exist through leaks and spills.

### Determination:

This requested action does not constitute a major Federal action significantly affecting the environment in the sense of NEPA, 102 (2) (C).

Date

District Engineer/
U. S. Geological Survey
Conservation Division
Oil and Gas Operations
Salt Lake City District



## \*\* FILE NOTATIONS \*\*

| DATE     | : Sept. 21, 1979                                                                                          |    |
|----------|-----------------------------------------------------------------------------------------------------------|----|
| 0pe      | Pator: Painte Die & Mining Corp.                                                                          |    |
| Wel'     | No: P.O. M. C.O. # 4                                                                                      |    |
|          | tion: Sec. <u>17</u> T. <u>95</u> R. <u>17E</u> County: <u>Oucheshe</u>                                   |    |
| File     | Prepared: Entered on N.I.D.:                                                                              |    |
| Caro     |