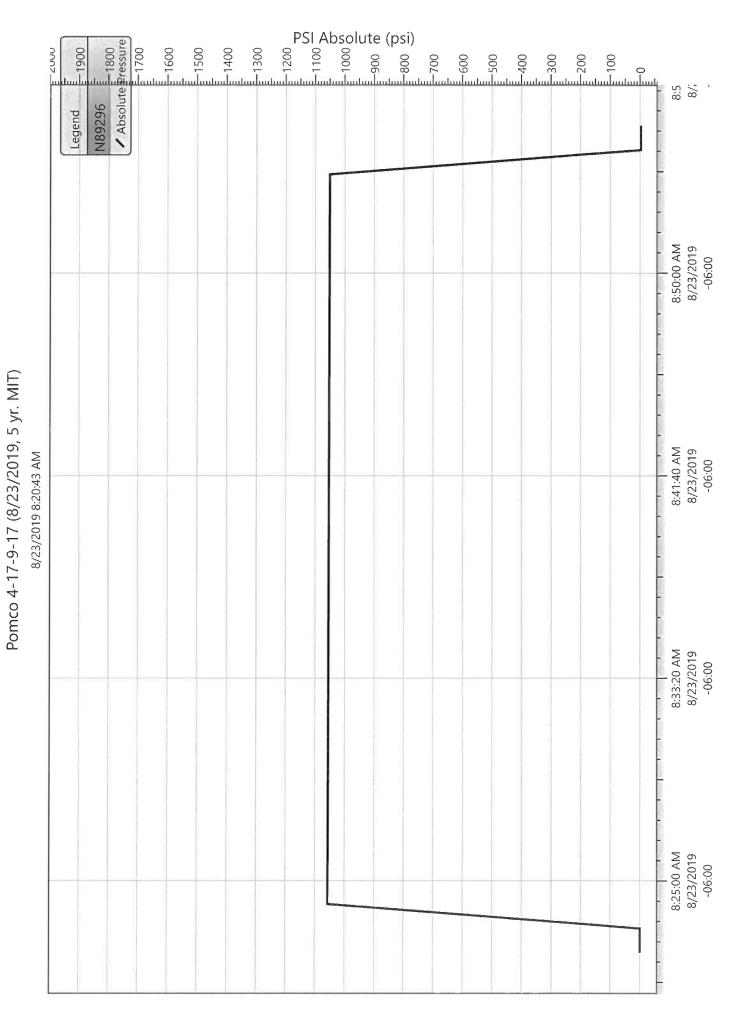

| 1054.2     | psig    | psig            | psig             |  |  |
| 10 minutes           | 1052.8     | psig    | psig            | psig             |  |  |
| 15 minutes           | 1052,2     | psig    | psig            | psig             |  |  |
| 20 minutes           | 1051.6     | psig    | psig            | psig             |  |  |
| 25 minutes           | 1051.2     | psig    | psig            | psig             |  |  |
| 30 minutes           | 1050.8     | psig    | psig            | psig             |  |  |
| minutes              |            | psig    | psig            | psig             |  |  |
| minutes              |            | psig    | psig            | psig             |  |  |
| RESULT               | [×] Pass [ | ]Fail [ | ] Pass [ ]Fail  | [ ] Pass   ]Fail |  |  |



Division of Oil, Gas and Mining

Operator Change/Name Change Worksheet-for State use only

| Effective Date:             | 1/24/2020                |  |
|-----------------------------|--------------------------|--|
| FORMER OPERATOR:            | NEW OPERATOR:            |  |
| Newfield Production Company | Ovintiv Production, Inc. |  |
|                             |                          |  |
| Groups:                     |                          |  |
| Greater Monument Butte      |                          |  |

WELL INFORMATION:

| Well Name         | API Number | Town | Dir | Range | Dir | Sec | Entity Number | Туре | Status |
|-------------------|------------|------|-----|-------|-----|-----|---------------|------|--------|
| See Attached List |            |      |     |