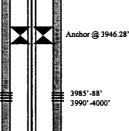

, Max-30.9 bpm, ISIP-

1620 psi, 5min-1510, 10min-1450, 15min-1430 psi.

3985' - 3988' & 3990' - 4000' 6/16/94 by Western w/ 57,400# 16/30 w/ 15,750 gals 2% KCl gel. ATP-2000 psi, Max-2170, ATR-29.5 bpm, Max-31 bpm, ISIP-1800 psi, 5min-1550, 10min-1420,

15min-1410 psi.

#### ACID JOB / BREAKDOWN JOB

4947' - 4939' & 4954' - 4950' 6/14/94 2,016 gais 2% KCI wtr w/ 100 balls. Good ball action. ATP-2500 psi, Max-

3050 psi. ATR-5.6 bpm, Max-9.1 bom. ISIP-950 psi.

3985' - 3988' & 3990' - 4000' 2,982 gals 2%KCl wtr w/ 100 balls, Good ball action. ATP-1990 psi, Max-3490 psi. ATR-6 bpm, Max-

6 bpm, ISIP-1100 psi, 5min-910 psi, 10min-840 psi, 15min-800 psi,

PERFORATION RECORD 3985' - 3988' KB 6/15/94

4 SPF (3') 3990' - 4000' KB 6/15/94 Y2 (10') 4 SPF 4939' - 4947' KB 4950' - 4954' KB 6/13/94



4939'-47' 4950'-54'

SN @ 4976.17 EOT @ 5007 Sand Top @ 3985' PBTD @ 5616' TD @ 5650'

# Balcron Monument Butte Federal #23-17-9-17B

Spud Date: 4/26/96 Completion Date: 5/24/96 GL: 5379' KB:5389 'KB (10' KB)

Wellbore Diagram

Initial Production: 26.5 BO. 5 BWPD

#### **SURFACE CASING**

STRING: CSG SIZE 8-5/89 GRADE: J-55 WEIGHT: LENGTH: 338,10 DEPTH LANDED 348.10' KB HOLE SIZE: 12-1/4"

CEMENT DATA: 185 sks class "G", 2% CaCl<sub>2</sub>,

1/4#/sk Cello-seal

#### PRODUCTION CASING

STRING CSG SIZE: 5-1/2" GRADE: K-55 WEIGHT: 15.5# LENGTH: DEPTH LANDED: 5594.72' KB HOLE SIZE: 7-7/R\*

CEMENT DATA: 90 sks Super "G", 47#/sk G, 3#/sk POZ, 34#/sk BA-91,

3% salt, 2% gel, 2#/sk Hi-seal #2 1/4#/sk Cello-seal, Tail w/ 420 sks 50/50 POZ, 2% gel, 1/4#/sk Cello-seal,

Cement Top 2184'

2#/sk Hi