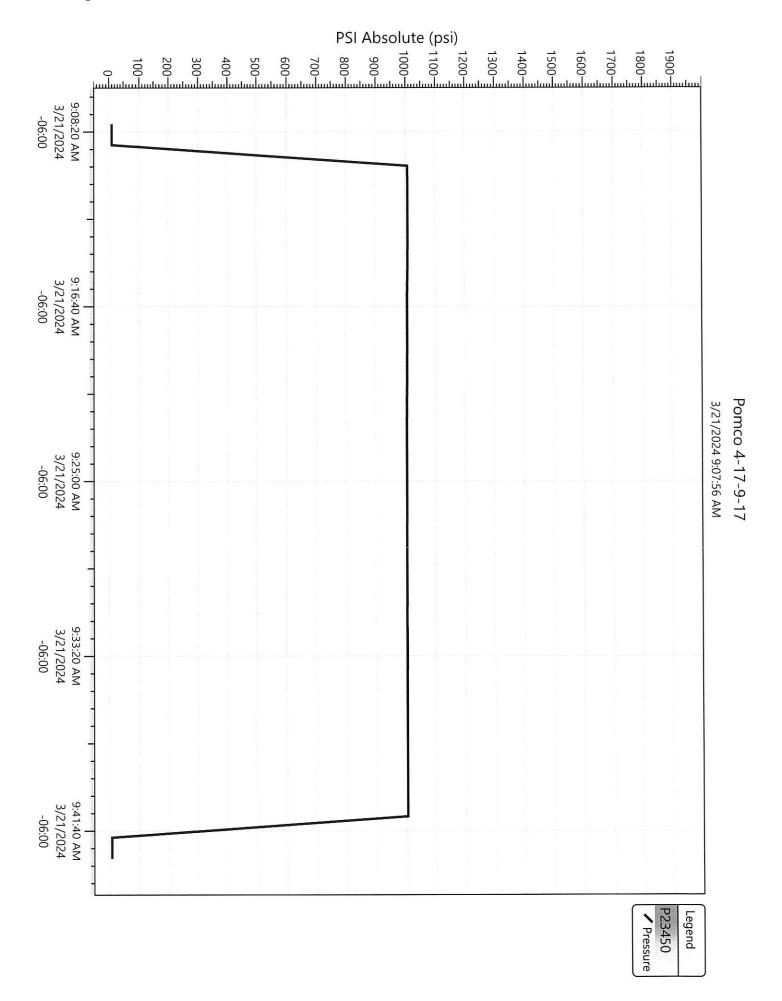

| ssure build back up a | fter the test? If Yes, | psig.            |  |  |  |