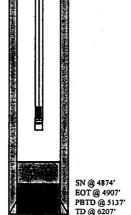

dard J-55 7" x 7 5/8" 8-rnd swage.

CSG SIZE: 7 5/8" / 26.40# / K-55 LENGTH: 103 jts. (1156.72' KB) CSG SIZE: 7 5/8" / 26.40# / S-95 LENGTH: 26 jts. (1166.66')

DEPTH LANDED: 6207' KB

HOLE SIZE: 9-7/8"

CEMENT DATA: 200 sxs Neet w/ celloflake & 150 sxs Neet w/ 0.5% D19.

CEMENT TOP AT: 4754' per CBL

#### **TUBING**

SIZE/GRADE/WT.: 2-7/8" / J-55 / 6.5#
NO. OF JOINTS: 152 jts (4765.77')
TUBING ANCHOR: 4778'
NO. OF JOINTS: 3 jts (4780.52')
SEATING NIPPLE: 2-7/8" (1.10')
SN LANDED AT: 4875 KB
NO. OF JOINTS: 1 jts (4875.60')
TOTAL STRING LENGTH: EOT @ 4907'

#### SUCKER RODS

POLISHED ROD: 1-1/4" x 22' SM
SUCKER RODS: 5-1 1/2" weight bars; 164-3/4" rods; 25-7/8" rods,
2-4' x 7/8" pony rods.
PUMP SIZE: 2-1/2" x 1-1/4" x 16' RHAC
STROKE LENGTH: 74"
PUMP SPEED, SPM: 5 SPM
LOGS: DIGI/SP/GR/CAL



Anchor @ 4778'

4820'-4848'

# Inland

## Inland Resources Inc.

Pomco #4-17-9-17

660' FSL & 660' FWL SWSW Section 17-T9S-R17E

Duchesne Co, Utah

API #43-013-30506; Lease #UTU-74108

## JM 2/28/02

## POMCO #5

Spud Date: 7/27/79

Completion Date: 8/16/79

GL: 5417' KB: 5429' KB (12' KB)

#### Injection Diagram

#### Initial Production:NA

| SURFACE | CASING | _ |
|---------|--------|---|
|         |        |   |

9-5/8 CSG SIZE: GRADE: K-55 WEIGHT: 36# LENGTH: 267' (7 jts) DEPTH LANDED: 278' KB HOLE SIZE:

12-1/2 CEMENT DATA: 150 sxs class "G" w/ 1/2

#/bbl celflex + 2% CC

278' KB

Cement Top 1940' KB (est

#### PRODUCTION CASING

CSG SIZE: 5-1/2" GRADE: K-55 WEIGHT: 15.5#

125 its (5449.05') LENGTH: DEPTH LANDED: 5438.75' KB

HOLE SIZE: 8-3/4" CEMENT DATA:

770 sxs class "G" w/ 10%