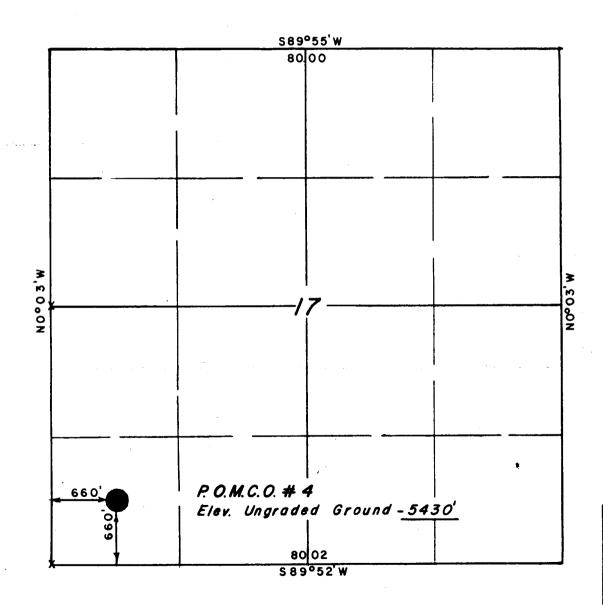

e data on present productive zone and proposed new productive zone. If proposal is to drill or deepen directionally, give pertinent data on subsurface locations and measured and true vertical depths. Give blowout preventer program, if any.

| preventer program, it any.                   |       |                |              |
|----------------------------------------------|-------|----------------|--------------|
| Signed Course King                           | Title | Representative | Date 9/13/79 |
| (This space for Federal or State office use) |       |                |              |
| Permit No                                    |       | Approval Date  |              |
| Approved by  Conditions of approval, if any: | Title | ·              | Date         |

## T9S, RITE S.L.B.&M.



X = Section Corners Located

#### PROJECT

### PAIUTE OIL & MINING CORP

Well location, P.O.M.C.O # 4
located as shown in the SWI/4 SWI/4
Section 17, T9S, RI7E, S.L.B. & M.
Duchesne County, Utah.

#### CERTIFICATE

THIS IS TO CERTIFY THAT THE ABOVE PLAT WAS PREPARED FHUM FIELD NOTES OF ACTUAL SURVEYS MADE BY ME OR UNDER MY SUPERVISION AND THAT THE SAME ARE THUE AND CORRECT TO THE BEST OF MY KNOWLEDGE AND BELIEF

REGISTERED LAND SURVEYOR REGISTRATION Nº 2454
STATE OF UTAH

UINTAH ENGINEERING & LAND SURVEYING
POBOX Q - 110 EAST - FIRST SOUTH
VERNAL, UTAH - 84078

| WEATHER                   | FILE       |
|---------------------------|------------|
| PARTY                     | REFERENCES |
| N.J.M. H.M. R.S. S.H. S.M | . GLO Plat |
| SCALE                     | DATE       |
| 1"=1000'