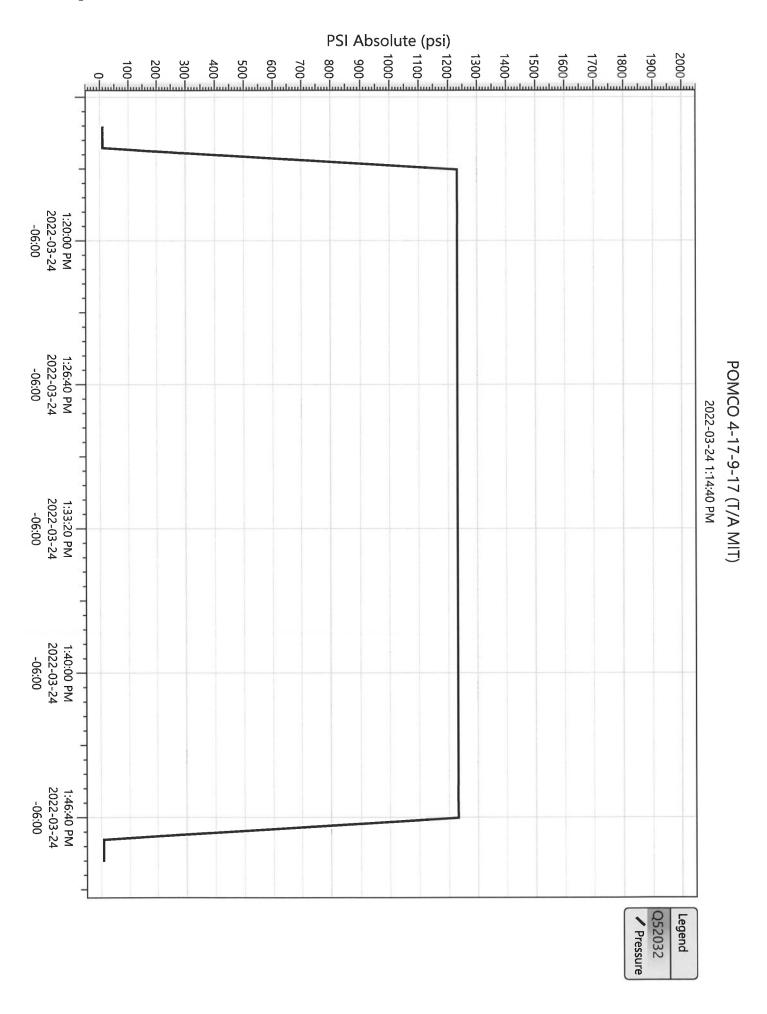

|                            | psig     | psig                               | psig                    |  |  |  |  |
| minutes                                                                                                                                                               |                            | psig     | psig                               | psig                    |  |  |  |  |
| RESULT                                                                                                                                                                | [√] Pass [                 | ]Fail    | [ ] Pass [ ]Fail                   | [ ] Pass [ ]Fail        |  |  |  |  |

Does the annulus pressure build back up after the test? If Yes, No



Operator Change/Name Change Worksheet-for State use only

9/1/2022 Effective Date:

| FORMER OPERATOR:  | NEW OPERATOR:                |
|-------------------|------------------------------|
| Ovintiv USA, Inc. | Scout Energy Management, LLC |
|                   |                              |
| Groups:           |                              |

## WELL INFORMATION:

| Well Name         | API Number | Town | Dir | Range | Dir | Sec | Entity Number | Type | Status |
|-------------------|------------|------|-----|-------|-----|-----|---------------|------|--------|
| See Attached List |            |      |     |       |     |     |               |      |        |

Total Well Count: 2888 Pre-Notice Completed: 10/19/2022

## OPERATOR CHANGES DOCUMENTATION:

9/26/2022 1. Sundry or legal doc