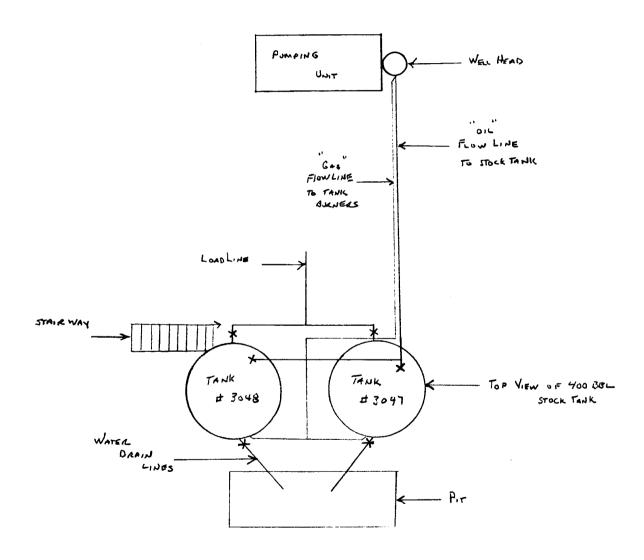

# SUBMIT IN PLICATE\* (Other instructions on reverse side)

# STATE OF UTAH DEPARTMENT OF NATURAL RESOURCES DIVISION OF OIL, GAS, AND MINING

| reverse side) |      |       |             |     |        |     |
|---------------|------|-------|-------------|-----|--------|-----|
|               | 5. I | Lease | Designation | and | Serial | No. |