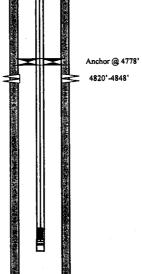

dard J-55 7" x 7 5/8" 8-rnd swage.

CSG SIZE: 7 5/8" / 26.40# / K-55 LENGTH: 103 jts. (1156.72' KB) CSG SIZE: 7 5/8" / 26.40# / S-95 LENGTH: 26 jts. (1166.66')

DEPTH LANDED: 6207' KB

HOLE SIZE: 9-7/8"

CEMENT DATA: 200 sxs Neet w/ celloflake & 150 sxs Neet w/ 0.5% D19.

CEMENT TOP AT: 4754' per CBL

#### **TUBING**

SIZE/GRADE/WT.: 2-7/8" / J-55 / 6.5# NO. OF JOINTS: 152 jts (4765.77') TUBING ANCHOR: 4778' NO. OF JOINTS: 3 jts (4780.52') SEATING NIPPLE: 2-7/8" (1.10') SN LANDED AT: 4875 KB NO. OF JOINTS: 1 jts (4875.60') TOTAL STRING LENGTH: EOT @ 4907'

#### SUCKER RODS

POLISHED ROD: 1-1/4" x 22' SM SUCKER RODS: 5-1 1/2" weight bars; 164-3/4" rods; 25-7/8" rods, 2-4' x 7/8" pony rods. PUMP SIZE: 2-1/2" x 1-1/4" x 16' RHAC STROKE LENGTH: 74" PUMP SPEED, SPM: 5 SPM LOGS: DIGL/SP/GR/CAL



EOT @ 4907'

PBTD @ 5137'

PERFORATION RECORD

1/17/83 4820'-4848' 1 SPF 28 holes

# Inland

# Inland Resources Inc.

Pomco #4-17-9-17

660' FSL & 660' FWL SWSW Section 17-T9S-R17E

Duchesne Co, Utah

API #43-013-30506; Lease #UTU-74108

# **Intand Production Company** Site Facility Diagram

Attachment M-Z

Battery Location at Well #24-8-9-17

Wells Contributing to the **Beluga Central Battery** 

Anderson 1-16, DMD Federal 17-1, Duncan 16-5, Maxus 23-8, Monument Federal 12-17, Monument Federal 14-8, Monument Federal 21-17, Monument Federal 23-17B, Monument Federal 32-17, Monument Federal 41-17, Monument Federal 43-7, Monument State 23-16B, Paiute 34-8, Paiute 43-8, Pomco 4, Sue Morris 16-3

Line Heater **Duchesne County** Sept. 17, 1998 **Diked Section** Production Tank Production Tank