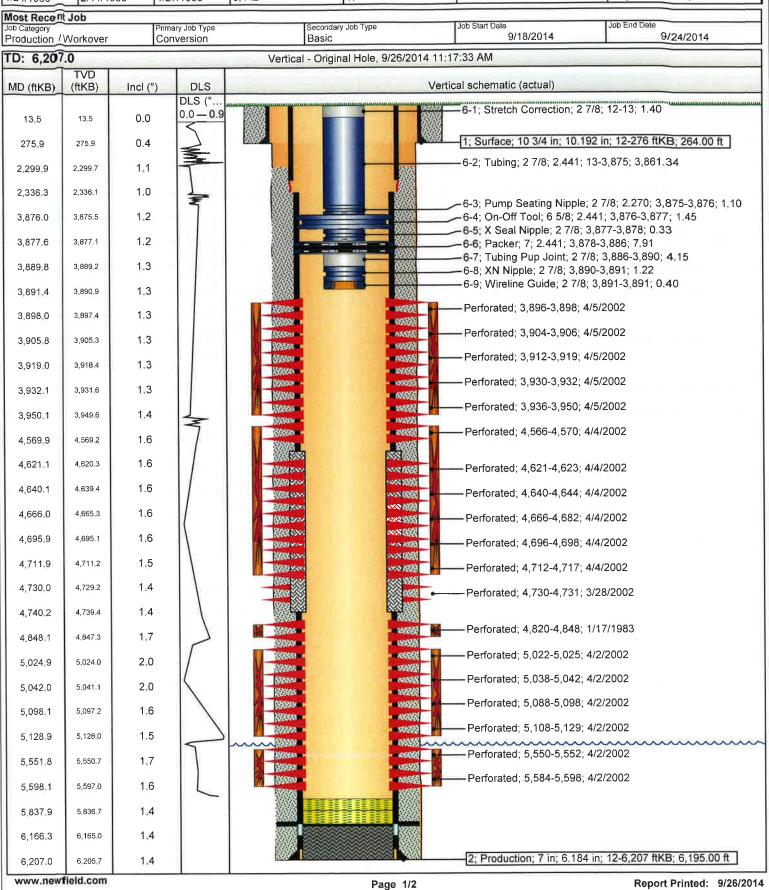

.newfield.com                                                                                   |                                      | Page 3/3 Report Printed: 9/26/2014                                                                                                                                                                                                                                                       |

### NEWFIELD **Schematic** Well Name: Pomco 4-17-9-17 State/Province urface Legal Location API/UWI Lease County GMBU CTB6 43013305060000 500151575 Utah DUCHESNE 17-9S-17E rotal Depth All (TVD) (ftKB) PBTD (All) (ftKE Original KB Elevation (ft) Ground Elevation (ft) Spud Date Rig Release Date On Production Date 5,430 Original Hole - 6,165.8 5,442 1/24/1980 2/11/1980 1/27/1983



# NEWFIELD Newfield Wellbore Diagram Data Pomco 4-17-9-17

| 17-9S-17E