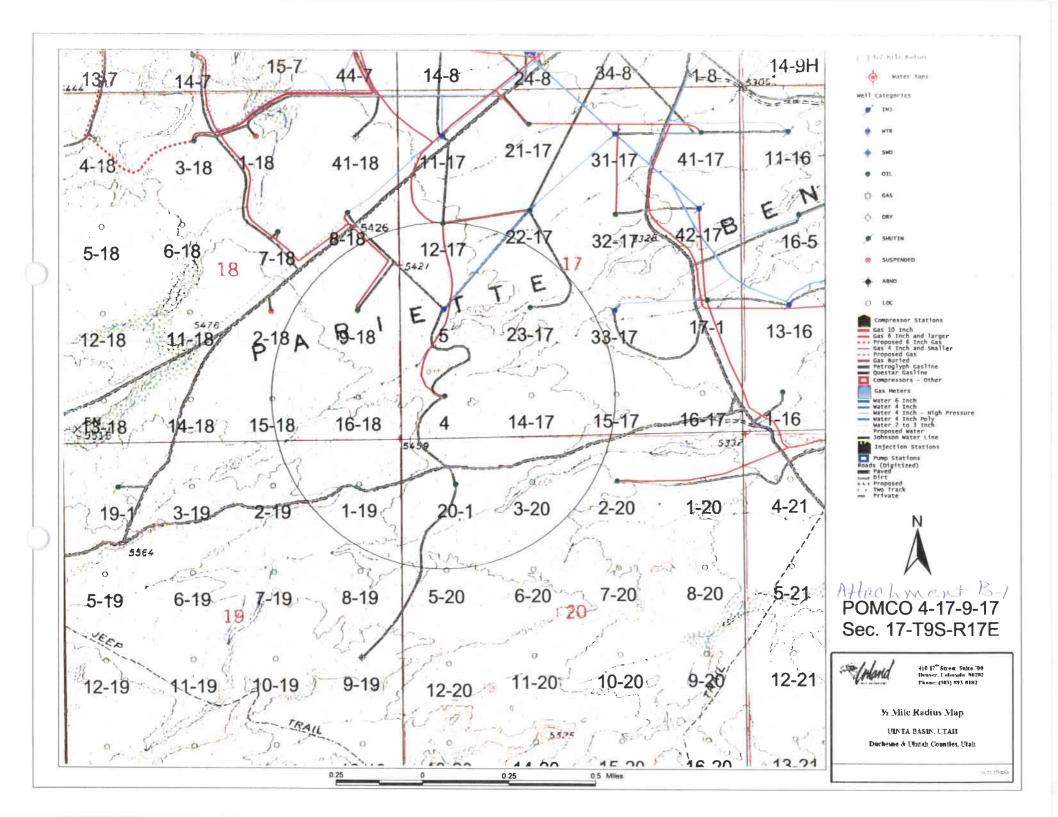

|
| 1"=1000'              | 10/27/78                 |
| PARTY                 | REFERENCES               |
| N.J.M. H.M. R.S. S.H. | S.M. GLO Plat            |
| WEATHER               | FILE                     |
| Fair & Cool           | PAIUTE OIL & MINING CORP |

#### **ATTACHMENT A-5**

#### Names and Addresses of Surface Owners

1. USA

#### ATTACHMENT B

#### MAPS OF WELLS/AREA AND AREA OF REVIEW

Submit a topographic map, extending one mile beyond the property boundaries, showing the injection well(s) or project area for which a permit is sought and the applicable area of review.

There are no hazardous waste, treatment, storage or disposal facilities within a one-mile radius of the property boundaries.

Attachment B-1 Area of Review and Existing/Proposed Waterlines



#### ATTACHMENT C

## CORRECTIVE ACTION PLAN AND WELL DATA

Submit a tabulation of data reasonably available from public records or otherwise known to the applicant on all wells within the area of review, including those on the map required in Attachment B, which penetrate the proposed injection zone.

Step rate tests will be performed periodically to determine the fracture pressure. The injection pressure will be kept under the fracture pressure.

| Attachment C-1 | Wellbore Diagram – POMCO Fed #4-17-9-17                    |
|----------------|------------------------------------------------------------|
| Attachment C-2 | Wellbore Diagram – POMCO Federal #5-17-9-17                |
| Attachment C-3 | Wellbore Diagram – Balcron Monument Butte Fed #12-17-9-17  |
| Attachment C-4 | Wellbo