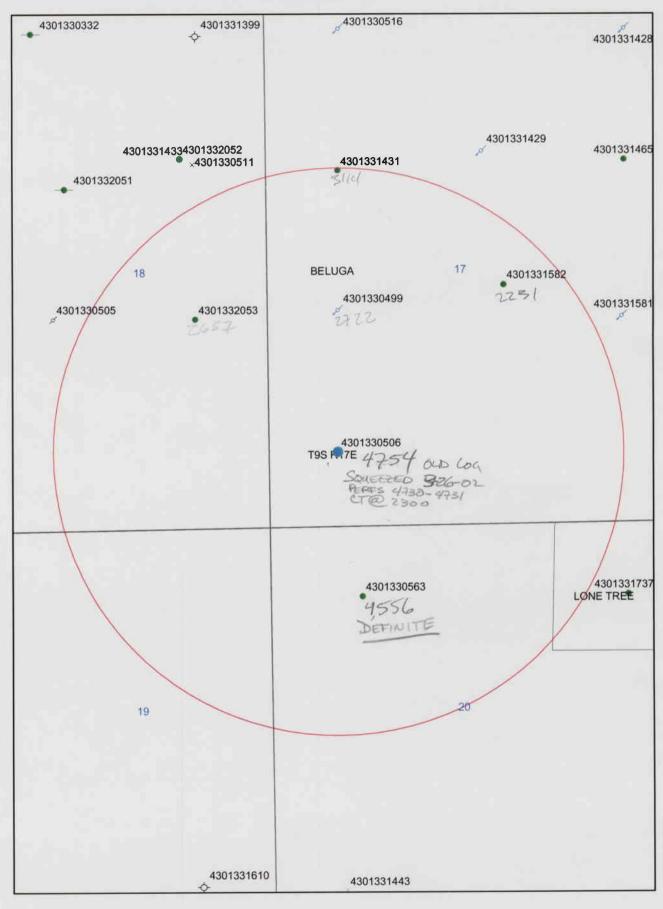

ressure and rate will be determined based on fracture gradient information submitted by Inland Production Company.

Any person desiring to object to the application or otherwise intervene in the proceeding, must file a written protest or notice of intervention with the Division within fifteen days following publication of this notice. If such a protest or notice of intervention is received, a hearing will be scheduled in accordance with the aforementioned administrative procedural rules. Protestants and/or interveners should be prepared to demonstrate at the hearing how this matter affects their interests.

Dated this 7th day of March, 2002.

STATE OF UTAH DIVISION OF OIL, **GAS & MINING** 

John R. Baza Associate Director Published in the Uintah Basin Standard March 12, 2002.

# POMCO 4



# AFFIDAVIT OF PUBLICATION

County of Duchesne. STATE OF UTAH

\ Publisher

Subscribed and sworn to before me this

1.3 day of March 2002

Notary Public

NOTICE OF AGENCY ACTION CAUSE NO. UIC 286

IN THE MATTER OF THE APPLICATION OF INLAND PRODUCTION COMPANY FOR AD-AP-MINISTRATIVE OF **PROVAL** AND POMCO MONU-BALCRON MENT FEDERAL 21-10-9-17Y WELLS LOCATED IN SECTION 17 and 10, TOWNSHIP 9 SOUTH, RANGE 17 EAST, DUCHESNE COUNTY, UTAH, AS CLASS II IN-JECTION WELLS

THE STATE OF UTAH TO ALL PERSONS INTERESTED IN THE ABOVE ENTITLED MATTER.

Notice is hereby given that the Division of Oil, Gas and Mining (the "Division") is commencing an informal adjudicative proceeding to consider the application of Inland Production Company for administrative approval of the Pomco #4, and Balcron Monument Fed