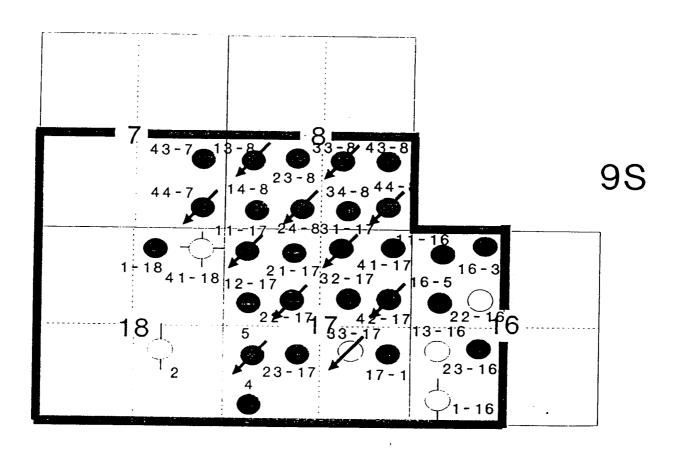

# SUBMIT IN PLICATE\* (Other instructions on reverse side)

# STATE OF UTAH DEPARTMENT OF NATURAL RESOURCES DIVISION OF OIL, GAS, AND MINING

| reverse side) |      |       |             |     |        |     |
|---------------|------|-------|-------------|-----|--------|-----|
|               | 5. I | Lease | Designation | and | Serial | No. |