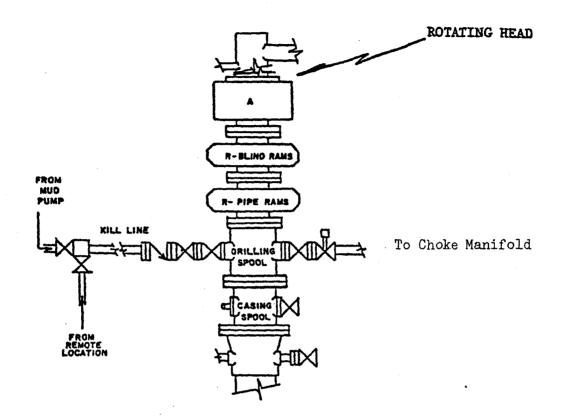

3. Pressure Control Equipment: (Schematic Attached)

Type : 9 or 10" Double Gate Hydraulic with one (1) blind ram and one (1) pipe ram and Annular Preventer; equipped with automatic choke manifold.

Pressure Rating : 3000 psi BOP, 3000 choke manifold, 3000 psi Annular Preventer.

BOP and related pressure control equipment will be tested to 70% of the minimum internal yield pressure prior to drilling out the surface casing shoe and tested every thirty (30) days thereafter and recorded in the driller's log.

#### Test Procedure

- 1) Flush BOP's and all lines to be tested with water.
- 2) Run test plug on test joint and seat in casing head (leave valve below. test plug open to check for leak).
- 3) Test the following to rated pressure:
  - a) inside blowout preventer
  - b) lower kelly cock
  - c) upper kelly cock
  - d) stand pipe valve
  - e) lines to mud pump
  - f) kill line to BOP's
- 4) Close and test pipe rams to rated pressure.
- 5) Close and test Hydril to rated pressure.
- 6) Back off and leave test plug in place. Close and test blind rams to rated pressure.
- 7) Test all choke manifold valves to rated pressure.
- 8) Test kill line valves to rated pressure.