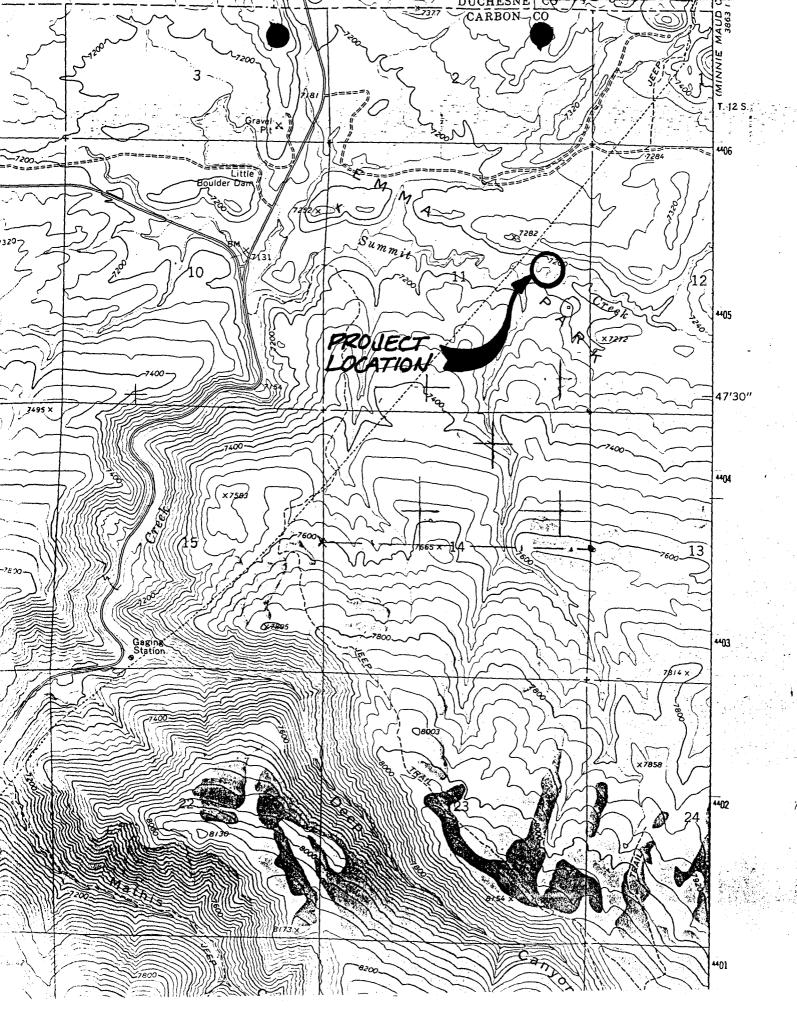

#### STATE ACTIONS

# Mail to: RDCC Coordinator 116 State Capitol Salt Lake City, Utah 84114

2. STATE APPLICATION IDENTIFIER NUMBER: 1. ADMINISTERING STATE AGENCY (assigned by State Clearinghouse) OIL. GAS AND MINING 355 West North Temple 3 Triad Center, Suite 350 Salt Lake City, UT 84180-1203 3. APPROXIMATE DATE PROJECT WILL START: June 1, 1990 4. AREAWIDE CLEARING HOUSE(s) RECEIVING STATE ACTIONS: (to be sent out by agency in block 1) Southeastern Utah Association of Governments 5. TYPE OF ACTION: / / Lease /X/ Permit /\_/ License /\_/ Land Aquisition /\_/ Land Sale /\_/ Land Exchange /\_/ Other\_\_\_\_ 6. TITLE OF PROPOSED ACTION: Application for Permit to Drill 7. DESCRIPTION: Cockrell Oil Corporation proposes to drill a wildcat well, the Shimmin Trust #1, on a private lease in Carbon County, Utah. This action is being presented to RDCC for consideration of resource issues affecting state interests. The DOGM is the primary administrative agency in this case and must issue approval to drill before operations can commence. 8. LAND AFFECTED (site location map required) (indicate county) SE/4, SE/4, Section 11, Township 12 South, Range 10 East, Carbon County, Utah 9. HAS THE LOCAL GOVERNMENT(s) BEEN CONTACTED? Unknown 10. POSSIBLE SIGNIFICANT IMPACTS LIKELY TO OCCUR: No significant impacts are likely to occur 11. NAME AND PHONE NUMBER OF DISTRICT REPRESENTATIVE FROM YOUR AGENCY NEAR **PROJECT SITE, IF APPLICABLE:** 12. FOR FURTHER INFORMATION, CONTACT: 13. SIGNATURE AND TITLE OF ANTHORIZED OFFICIAL other John Baza DATE: 6-4-90 PHONE: 538-5340 Petroleum Engineer

# State of Utah Division of Oil, Gas and Mining

OPERATOR: COCKRELL OIL COMPANY WELL NAME: #1 SHIMMAN TRUST SECTION: 11 TWP: 12S RNG: 10E LOC: 793 FSL 780 FEL QTR/QTR SE/SE COUNTY: CARBON FIELD: WILDCAT SURFACE OWNER: SHIMMAN TRUST SPACING: 460 F SECTION LINE 460 F QTR/QTR LINE 920 F ANOTHER WELL INSPECTOR: BRAD HILL DATE AND TIME: 5/2/90 11:00

<u>REGIONAL SETTING/TOPOGRAPHY:</u> West-central Book Cliffs area. The location is on a north facing dipslope of the Flagstaff Limestone Formation. The slope is a fairly flat slope which dips to the north at about 4 degrees.

AFFECTED FLOODPLAINS AND/OR WETLANDS: The location is about 1/4 mile upslope from Summit Creek. The drilling of this well should have no effect on the creek.

FLORA/FAUNA: Sage, scattered grasses, Rabbit Brush, some cactus/Deer, Elk, Rabbits, Birds