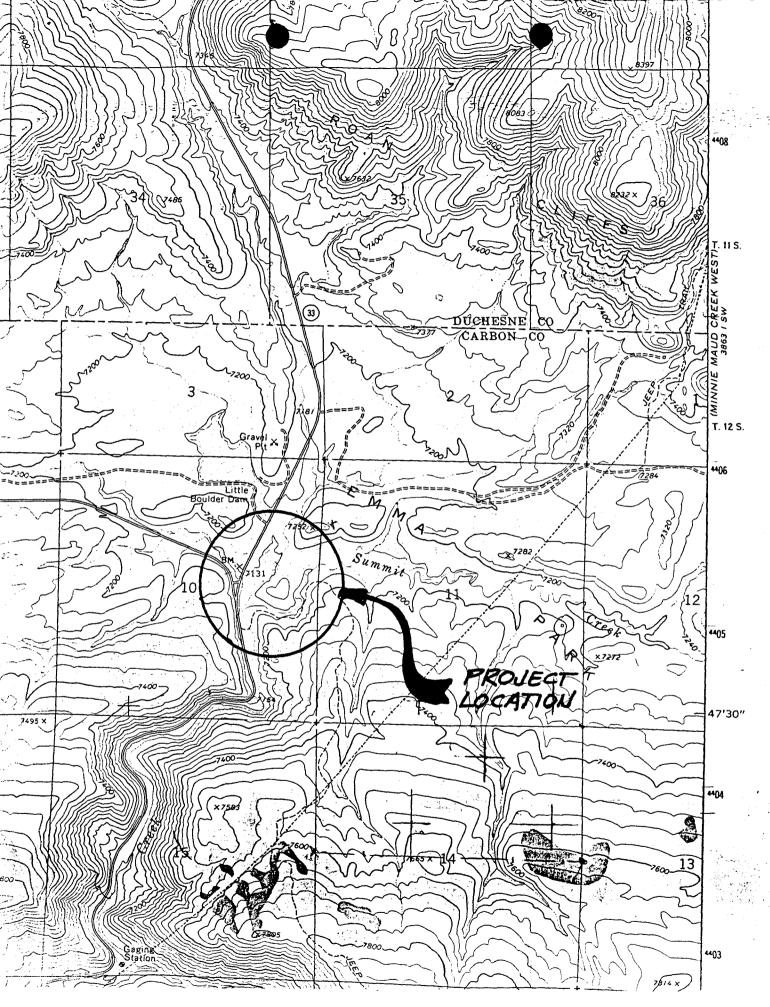

#### STATE ACTIONS

# Mail to: RDCC Coordinator 116 State Capitol Salt Lake City, Utah 84114

2. STATE APPLICATION IDENTIFIER NUMBER: 1. ADMINISTERING STATE AGENCY (assigned by State Clearinghouse) OIL. GAS AND MINING 355 West North Temple 3 Triad Center, Suite 350 Salt Lake City, UT 84180-1203 3. APPROXIMATE DATE PROJECT WILL START: June 1, 1990 4. AREAWIDE CLEARING HOUSE(s) RECEIVING STATE ACTIONS: (to be sent out by agency in block 1) Southeastern Utah Association of Governments 5. TYPE OF ACTION: / / Lease /X/ Permit /\_/ License /\_/ Land Aquisition /\_/ Land Sale /\_/ Land Exchange /\_/ Other\_\_\_\_ 6. TITLE OF PROPOSED ACTION: Application for Permit to Drill 7. DESCRIPTION: Cockrell Oil Corporation proposes to drill a wildcat well, the Shimmin Trust #1, on a private lease in Carbon County, Utah. This action is being presented to RDCC for consideration of resource issues affecting state interests. The DOGM is the primary administrative agency in this case and must issue approval to drill before operations can commence. 8. LAND AFFECTED (site location map required) (indicate county) SE/4, SE/4, Section 11, Township 12 South, Range 10 East, Carbon County, Utah 9. HAS THE LOCAL GOVERNMENT(s) BEEN CONTACTED? Unknown 10. POSSIBLE SIGNIFICANT IMPACTS LIKELY TO OCCUR: No significant impacts are likely to occur 11. NAME AND PHONE NUMBER OF DISTRICT REPRESENTATIVE FROM YOUR AGENCY NEAR **PROJECT SITE, IF APPLICABLE:** 12. FOR FURTHER INFORMATION, CONTACT: 13. SIGNATURE AND TITLE OF ANTHORIZED OFFICIAL other John Baza DATE: 6-4-90 PHONE: 538-5340 Petroleum Engineer

# State of Utah Division of Oil, Gas and Mining

OPERATOR: COCKRELL OIL COMPANY WELL NAME: #1 SHIMMAN TRUST SECTION: 11 TWP: 12S RNG: 10E LOC: 793 FSL 780 FEL QTR/QTR SE/SE COUNTY: CARBON FIELD: WILDCAT SURFACE OWNER: SHIMMAN TRUST SPACING: 460 F SECTION LINE 460 F QTR/QTR LINE 920 F ANOTHER WELL INSPECTOR: BRAD HILL DATE AND TIME: 5/2/90 11:00

<u>REGIONAL SETTING/TOPOGRAPHY:</u> West-central Book Cliffs area. The location is on a north facing dipslope of the Flagstaff Limestone Formation. The slope is a fairly flat slope which dips to the north at about 4 degrees.

AFFECTED FLOODPLAINS AND/OR WETLANDS: The location is about 1/4 mile upslope from Summit Creek. The drilling of this well should have no effect on the creek.

FLORA/FAUNA: Sage, scattered grasses, Rabbit Brush, some cactus/Deer, Elk, Rabbits, Birds