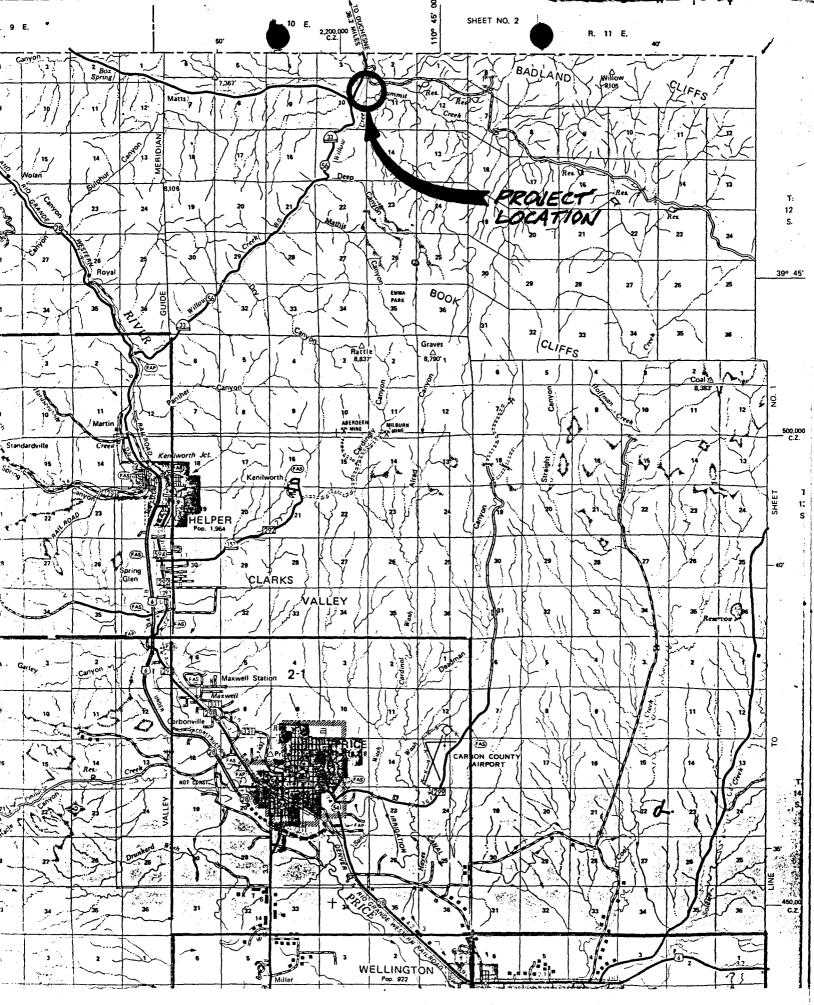

#### STATE ACTIONS

# Mail to: RDCC Coordinator 116 State Capitol Salt Lake City, Utah 84114

2. STATE APPLICATION IDENTIFIER NUMBER: 1. ADMINISTERING STATE AGENCY (assigned by State Clearinghouse) OIL. GAS AND MINING 355 West North Temple 3 Triad Center, Suite 350 Salt Lake City, UT 84180-1203 3. APPROXIMATE DATE PROJECT WILL START: June 1, 1990 4. AREAWIDE CLEARING HOUSE(s) RECEIVING STATE ACTIONS: (to be sent out by agency in block 1) Southeastern Utah Association of Governments 5. TYPE OF ACTION: / / Lease /X/ Permit /\_/ License /\_/ Land Aquisition /\_/ Land Sale /\_/ Land Exchange /\_/ Other\_\_\_\_ 6. TITLE OF PROPOSED ACTION: Application for Permit to Drill 7. DESCRIPTION: Cockrell Oil Corporation proposes to drill a wildcat well, the Shimmin Trust #1, on a private lease in Carbon County, Utah. This action is being presented to RDCC for consideration of resource issues affecting state interests. The DOGM is the primary administrative agency in this case and must issue approval to drill before operations can commence. 8. LAND AFFECTED (site location map required) (indicate county) SE/4, SE/4, Section 11, Township 12 South, Range 10 East, Carbon County, Utah 9. HAS THE LOCAL GOVERNMENT(s) BEEN CONTACTED? Unknown 10. POSSIBLE SIGNIFICANT IMPACTS LIKELY TO OCCUR: No significant impacts are likely to occur 11. NAME AND PHONE NUMBER OF DISTRICT REPRESENTATIVE FROM YOUR AGENCY NEAR **PROJECT SITE, IF APPLICABLE:** 12. FOR FURTHER INFORMATION, CONTACT: 13. SIGNATURE AND TITLE OF ANTHORIZED OFFICIAL other John Baza DATE: 6-4-90 PHONE: 538-5340 Petroleum Engineer

# State of Utah Division of Oil, Gas and Mining

OPERATOR: COCKRELL OIL COMPANY WELL NAME: #1 SHIMMAN TRUST SECTION: 11 TWP: 12S RNG: 10E LOC: 793 FSL 780 FEL QTR/QTR SE/SE COUNTY: CARBON FIELD: WILDCAT SURFACE OWNER: SHIMMAN TRUST SPACING: 460 F SECTION LINE 460 F QTR/QTR LINE 920 F ANOTHER WELL INSPECTOR: BRAD HILL DATE AND TIME: 5/2/90 11:00