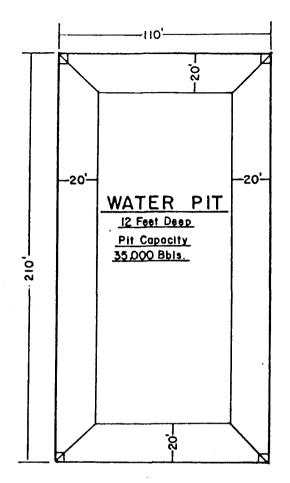

SITE RECLAMATION: As per landowner instructions.

RESERVE PIT

CHARACTERISTICS: The reserve pit will be rectangular with dimensions of 10'X 40'X 10'.

LINING: None needed if mud program is followed as outlined in APD.