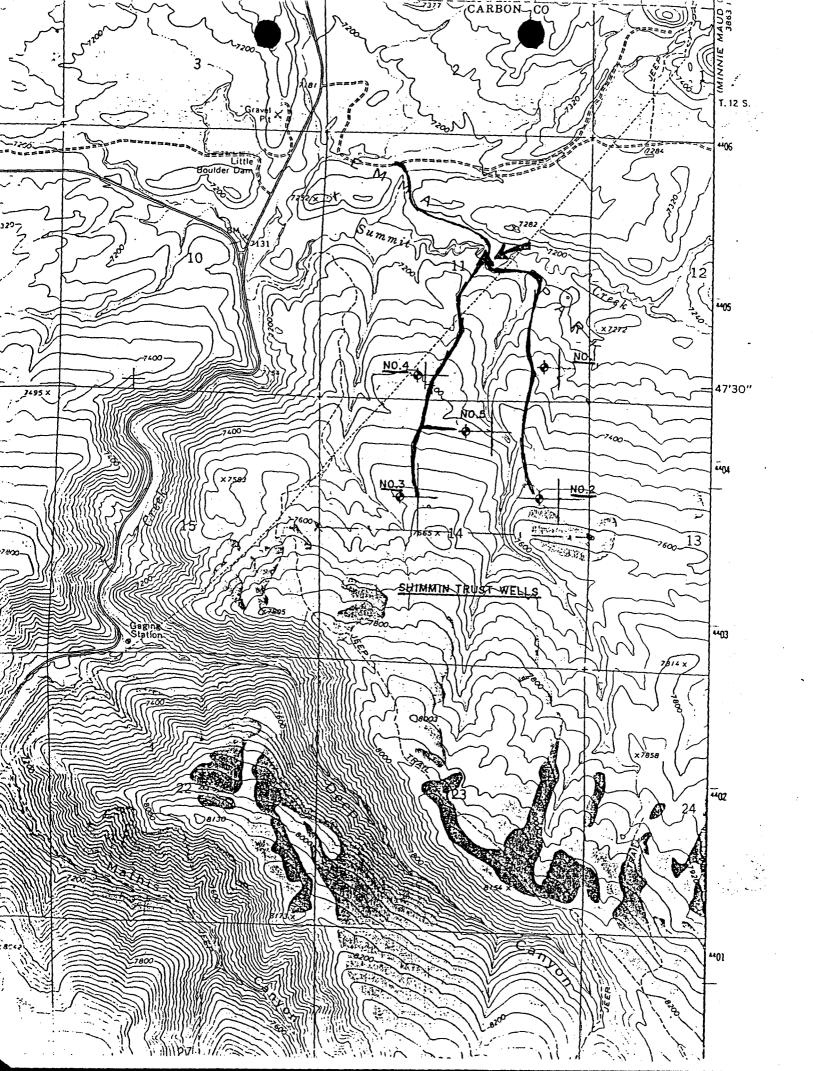

# SHIMMIN TRUST NO.4

SECTION 11 TOWNSHIP 12 SOUTH RANGE 10 EAST SALT LAKE BASE & MERIDIAN

LAND USE:

CURRENT SURFACE USE: Domestic grazing.

PROPOSED SURFACE DISTURBANCE: A square pad approximately 100'X 100' will be constructed with a 100'X 40' extension for the reserve pit. An access road aproximately 1 mile long will be constructed to provide access to the 5 wells in this drilling program. Minor access roads will be constructed to each well site.