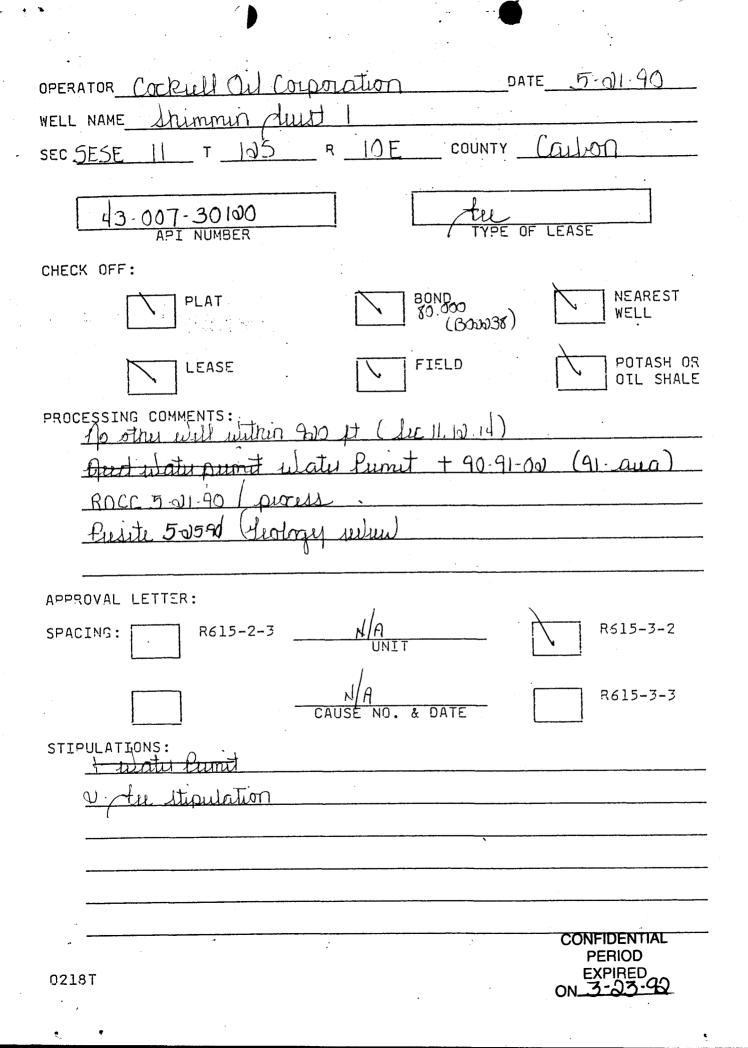

#### COCKRELL OIL CORPORATION

#1 Shimmin Trust
SE{SE} Section 11, T12S, R10E
Carbon County, Utah

Proposed Drilling Prognosis

# State of Utah Division of Oil, Gas and Mining

OPERATOR: COCKRELL OIL COMPANY WELL NAME: #1 SHIMMAN TRUST SECTION: 11 TWP: 12S RNG: 10E LOC: 793 FSL 780 FEL QTR/QTR SE/SE COUNTY: CARBON FIELD: WILDCAT SURFACE OWNER: SHIMMAN TRUST SPACING: 460 F SECTION LINE 460 F QTR/QTR LINE 920 F ANOTHER WELL INSPECTOR: BRAD HILL DATE AND TIME: 5/2/90 11:00