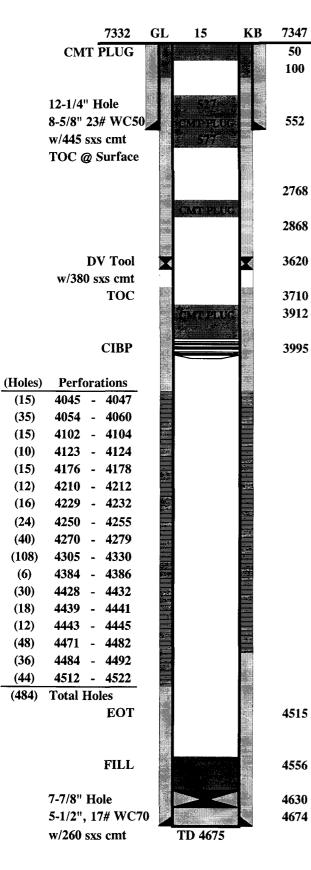

#### 1. Estimated Tops of Important Geologic Markers:

| Flagstaff             | Surface |
|-----------------------|---------|
| Mesaverde B/Mail Coal | 3100'   |
| Mesaverde B.All Coals | 3600'   |
| Total Depth           | 3800'   |

2. Estimated Depths of Anticipated Water, Oil and Gas:

Mesaverde Coal 300'-3600' Methane Gas

Fresh water zones, if any, encountered during drilling will be recorded by depth and adequately protected. All oil and gas shows will be tested to determine commercial potential.

4. Mud Program:

| Interval  | Туре        |
|-----------|-------------|
| 0- 300'   | Fresh Water |
| 300-3800' | Air Drill   |

If unable to drill with air then will convert to native mud (fresh water). No chemicals will be used.

SUBSURFACE GEOLOGY

\_ ... r

OBJECTIVES/DEPTHS: Mesa Verde Coal/3000'-3600'

ABNORMAL PRESSURES-HIGH AND LOW: None anticipated.

CULTURAL RESOURCES/ARCHAEOLOGY: NA

CONSTRUCTION MATERIALS: Mostly onsite materials. Roadbed gravel will be brought in for surfacing.

MUD PROGRAM: 0-300'/fresh water, 300-3800'/air drill if possible, if not, freshwater mud.

DRILLING WATER SUPPLY: Summit Creek

STIPULATIONS FOR APD APPROVAL Berm should be placed around outside of location.