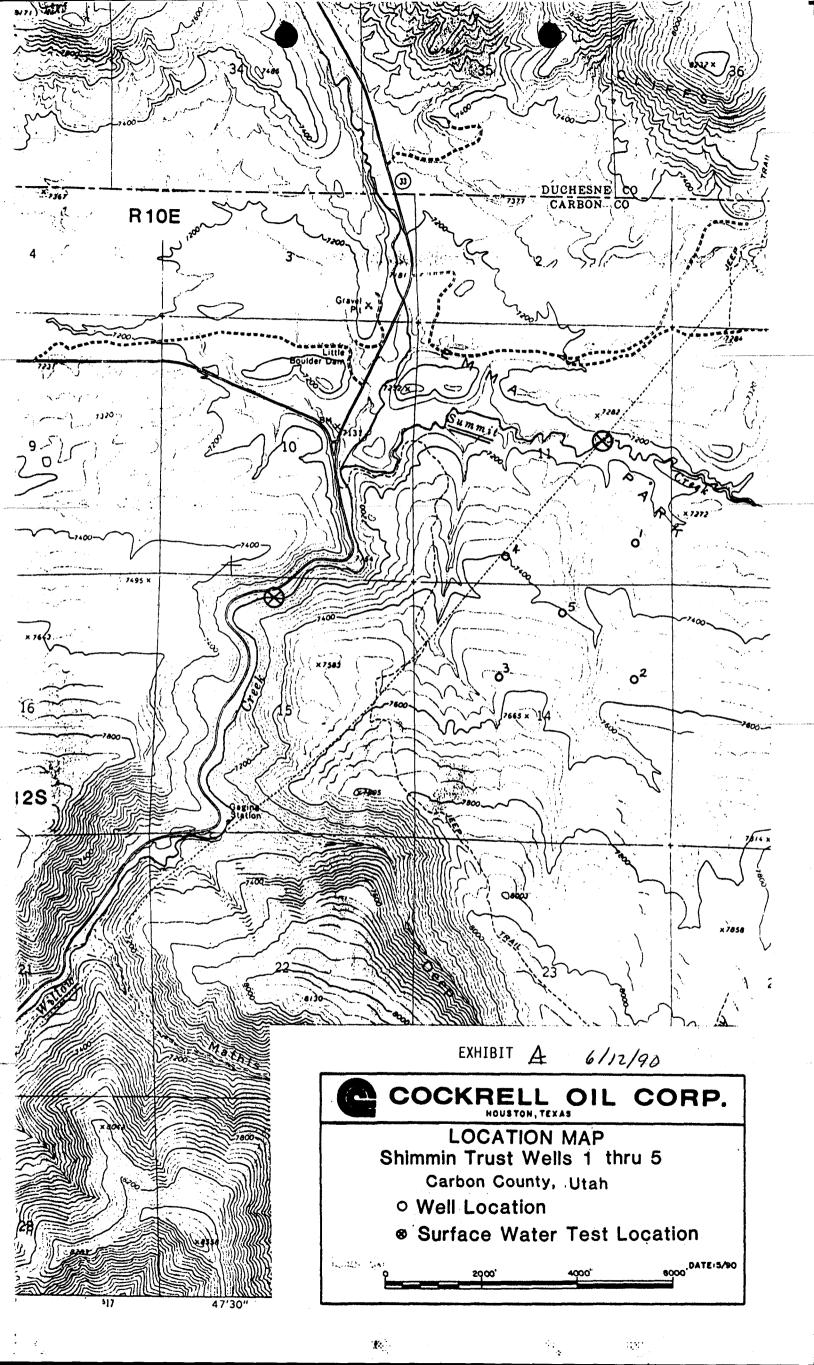

# SHIMMIN TRUST NO.4

SECTION 11 TOWNSHIP 12 SOUTH RANGE 10 EAST SALT LAKE BASE & MERIDIAN

#### COCKRELL OIL CORPORATION

#1 Shimmin Trust
SE{SE} Section 11, T12S, R10E
Carbon County, Utah

Proposed Drilling Prognosis

MUD PROGRAM: 0-300'/fresh water, 300-3800'/air drill if possible, if not, freshwater mud.

DRILLING WATER SUPPLY: Summit Creek

STIPULATIONS FOR APD APPROVAL Berm should be placed around outside of location.