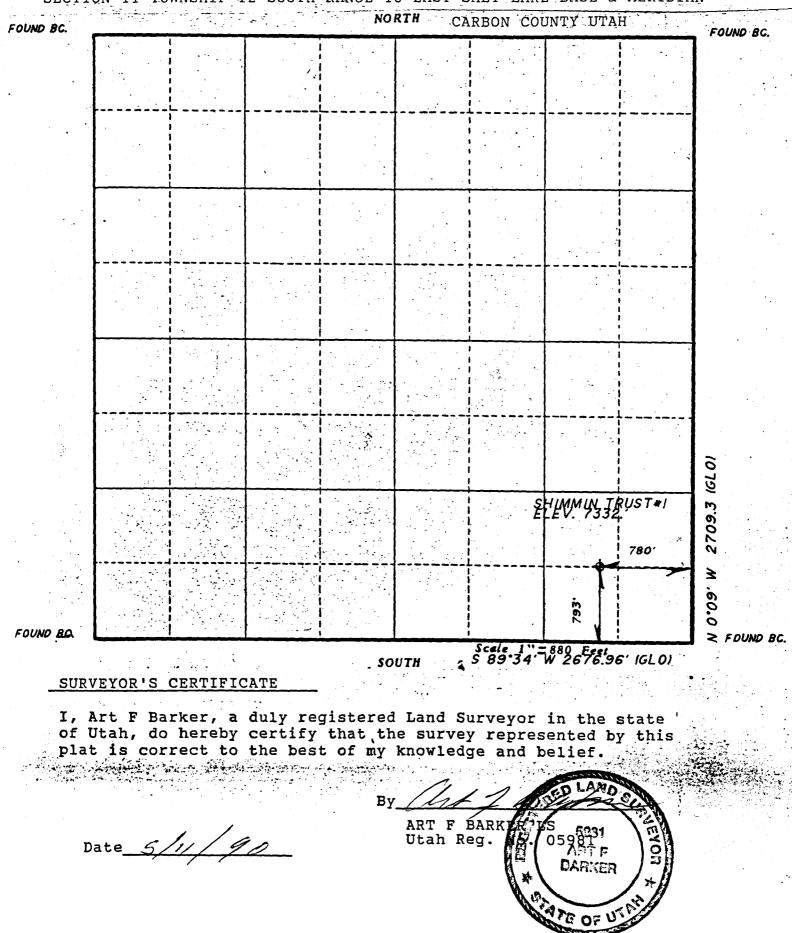

# SHIMMIN TRUST NO.4

SECTION 11 TOWNSHIP 12 SOUTH RANGE 10 EAST SALT LAKE BASE & MERIDIAN

#### COCKRELL OIL CORPORATION

#1 Shimmin Trust
SE{SE} Section 11, T12S, R10E
Carbon County, Utah

Proposed Drilling Prognosis

# State of Utah Division of Oil, Gas and Mining

OPERATOR: COCKRELL OIL COMPANY WELL NAME: #1 SHIMMAN TRUST SECTION: 11 TWP: 12S RNG: 10E LOC: 793 FSL 780 FEL QTR/QTR SE/SE COUNTY: CARBON FIELD: WILDCAT SURFACE OWNER: SHIMMAN TRUST SPACING: 460 F SECTION LINE 460 F QTR/QTR LINE 920 F ANOTHER WELL INSPECTOR: BRAD HILL DATE AND TIME: 5/2/90 11:00