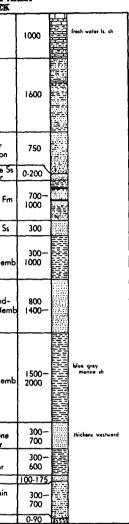

#### 1. Estimated Tops of Important Geologic Markers:

| Flagstaff             | Surface |
|-----------------------|---------|
| Mesaverde B/Mail Coal | 3100'   |
| Mesaverde B.All Coals | 3600'   |
| Total Depth           | 3800'   |

2. Estimated Depths of Anticipated Water, Oil and Gas:

Mesaverde Coal 300'-3600' Methane Gas

Fresh water zones, if any, encountered during drilling will be recorded by depth and adequately protected. All oil and gas shows will be tested to determine commercial potential.