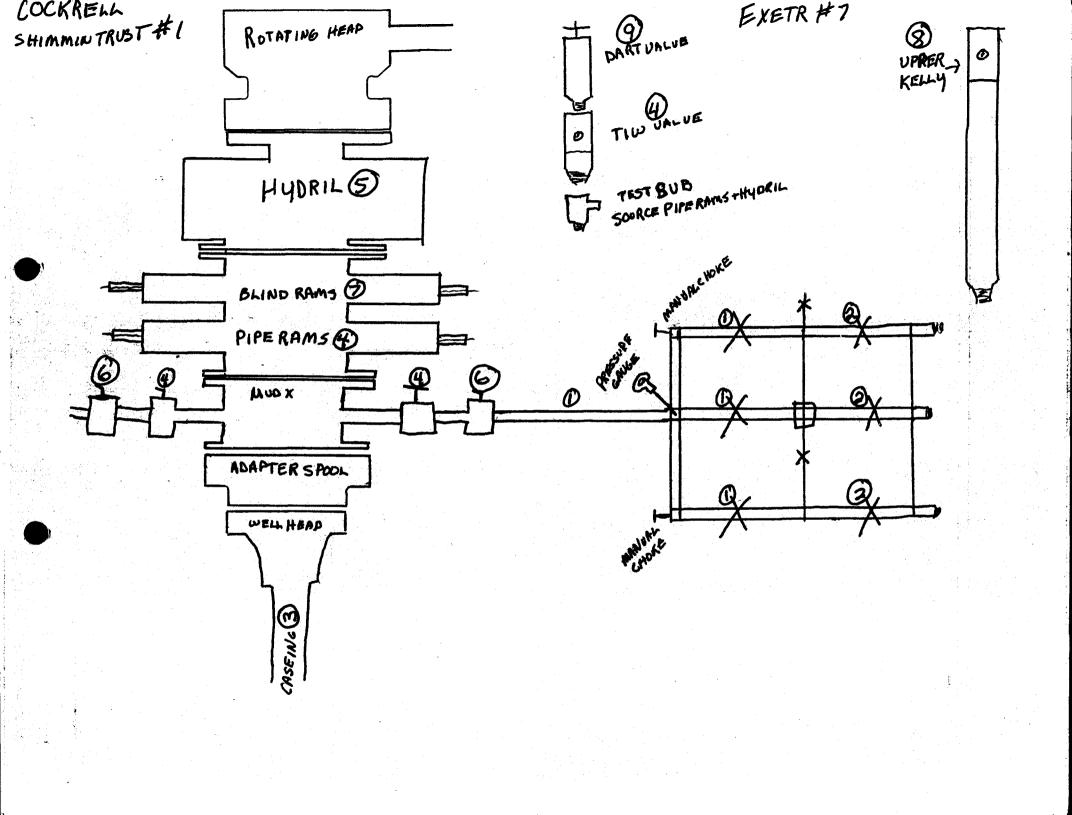

3. Pressure Control Equipment: (Schematic Attached)

Type : 9 or 10" Double Gate Hydraulic with one (1) blind ram and one (1) pipe ram and Annular Preventer; equipped with automatic choke manifold.

Pressure Rating : 3000 psi BOP, 3000 choke manifold, 3000 psi Annular Preventer.

BOP and related pressure control equipment will be tested to 70% of the minimum internal yield pressure prior to drilling out the surface casing shoe and tested every thirty (30) days thereafter and recorded in the driller's log.

#### Test Procedure

- 1) Flush BOP's and all lines to be tested with water.
- 2) Run test plug on test joint and seat in casing head (leave valve below. test plug open to check for leak).
- 3) Test the following to rated pressure:
  - a) inside blowout preventer
  - b) lower kelly cock
  - c) upper kelly cock
  - d) stand pipe valve
  - e) lines to mud pump
  - f) kill line to BOP's
- 4) Close and test pipe rams to rated pressure.
- 5) Close and test Hydril to rated pressure.
- 6) Back off and leave test plug in place. Close and test blind rams to rated pressure.
- 7) Test all choke manifold valves to rated pressure.
- 8) Test kill line valves to rated pressure.