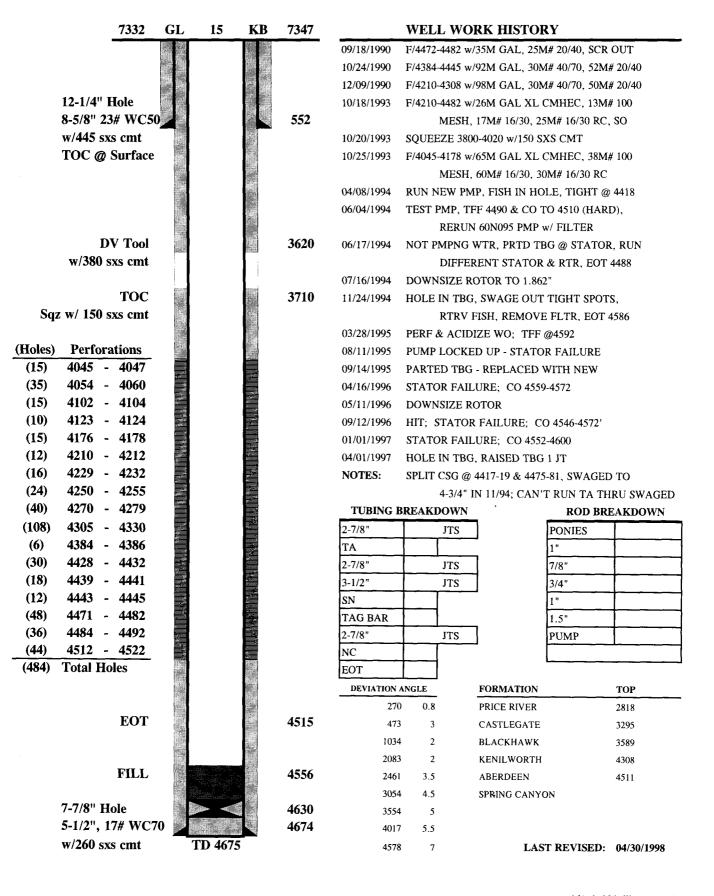

ot on top of CIBP (a) +/- 4030.
- 4. POH to bottom of surface casing @ 552 and spot a 50 ft. plug.
- 5. Pull up hole to within 50 ft of surface and spot 50 ft plug.
- 6. Cut production casing off and mix and pump a 100 ft cement plug between csg and prod csg. NDBOP.
- 7. Reclaim location and install 4 ft. dead man marker with lease name, number, company name, and legal description.

\* all displacement fluid will contain non-corrosive fluid.

rd Scorie 4/29/98 Prepared: Approved:

Castelgate plugging.doc

cc: Steve Pearson Alan O'Donnell Kendall Madden Shad Frazier Tom Rushing WF – Shimmin Trust #1,Carbon County, Utah

# SHIMMIN TRUST #1

SE SE 793' FSL & 780' FEL: SEC 11 T12S-R10E API NO. 43-007-30120



 SURFACE
 06/30/1990
 07/04/1990

 PRODUCTION
 07/07/1990
 07/27/1990

**RIG OFF** 



### Utah Division of Oil, Gas and Mining

- Attachment to Sundry Notice and Report on Wells dated February 17, 1998.
- Subject: Request of Anadarko Petroleum Corporation for permission to plug and abandon the Shimmin Trust # 1

NW/NE, sec. 11, T12S R10E, Carbon, County API = 43-007-30120

### Conditions of Approval:

۰,

1. An additional 100 foot plug will be centered across the top of the Price River disposal zone.

| 13. Shad Frazier<br>Name & Signature Title Title                                                                                                       | ngineer                                                                        | Date08/12/98                                                             |
|-----------------------------------------------------------------