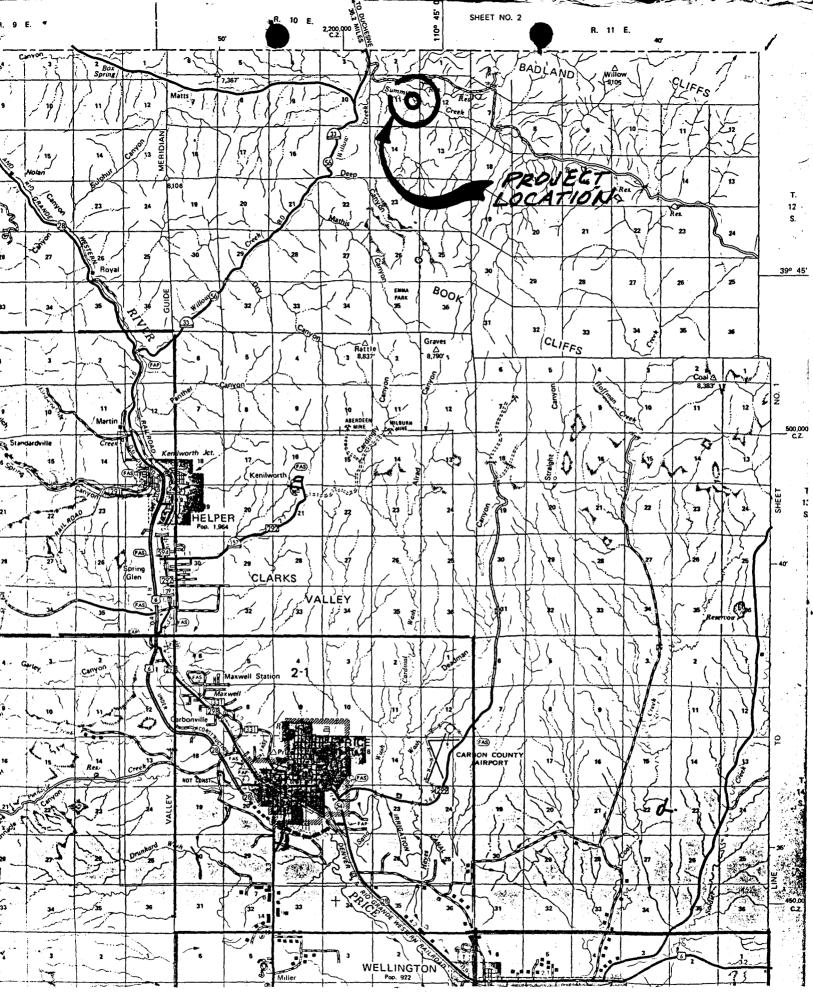

from the Company's primary water right, No. 91-366. Cockrell will file the necessary paper work with your Division, and pay all the necessary fees.

Sincerely,

Chianty 11 ds

Jack Chiaretta, President Carbon Canal Company



DEAN SHIMMIN PROPERTY 2-24" CULVERTS (PROPOSED) PER. PERMIT APPLICATION BY COCKPELL OIL CO. DATED 5-15-90 (Page top HIGH BANK DEAN SHIMMIN PROPERTY Stork NORTH DIKE. PLAN STRAW BALE DIKE, SEE ENCLOSED TYPICAL FOR EMBEDDING & ANCHORING. PROVIDE OPENING (ABOVE NORMAL WATER LINE) FOR FLOOD RUN OFF STATISTIC STATISTICS z0'± VIEW A-A. SILT CONTROL DIKE INSTALLATION ON SUMMIT CREEK, APPROX. I MILE SOUTH - OF CARBON - DUSCHESHE COUNTY LINE, SECTION 11, T.125., R. 10 E., S.L.B. & M. APPLICANT - COCKRELL OIL CO. JUNE 1, 1990



VICINITY MAP



VICINITY MAP



PROXIMITY MAP





PROXIMITY MAP

#### COCKRELL OIL CORPORATION

# #1 Shimmin Trust SE4SE4 Section 11, T12S, R10E Carbon County, Utah

#### Supplement to Application for Permit to Drill

#### 1. Location and Type of Water Supply:

A. Target Trucking will supply water from Summit Creek located in the SW1NE1 Section 11, Township 12 South, Range 10 East. A water permit will be obtained and a copy furnished the Utah Oil & Gas Commission.

#### 2. Methods of Handling Waste Disposal:

- A. Sewage self-contained, chemical toilets will be provided for human waste disposal.
- B. Garbage and other waste materials all trash will be contained in a portable trash cage. Upon completion of operations, all trash will be hauled to an approved sanitary landfill.
- C. Cuttings and drilling fluids the cuttings will be deposit