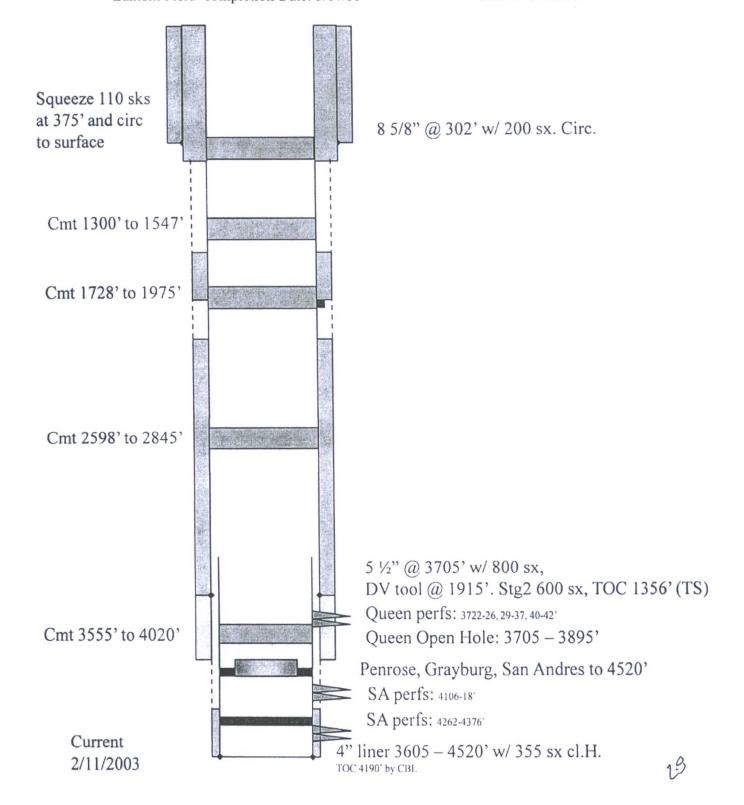

- (g) "Proper BLM Office" is defined as the Bureau of Land Management office having jurisdiction over the federal lands included in
- (h) "Unitized Formation" shall mean that interval underlying the Unit Area, the vertical limits of which extended from an upper limit described as the top of the Yates Formation to a lower limit at the base of the Queen Formation; the geologic markers having been previously found to occur at 3,100 feet and 4,208 feet, respectively, in Amerida Petroleum Corporation's #1 WE "D" State well (located at 1980 feet FSL and 660 feet FEL of Section 27, T-20-S, R-36-E, Lea County, New Moxico) as recorded on the Schlumberger Electrical Log taken on March 25, 1954, said log being measured from a derrick floor elevation of 3,586 feet above sea level
- (i) "Unitized Substances" are all oil, gas, gascous substances, sulphur contained in gas, condensate, distillate and all associated and constituent liquid or liquefiable hydrocarbons, other than outside substances, within and produced from the Unitized Formation.
- (j) "Tract" is each parcel of land described as such and given a Tract number in Exhibit "B".
- (k) "Tract Participation" is defined as the percentage of participation shown on Exhibit "B" for allocating Unitized Substances to a Tract under this agreement.
- (1) "Unit Participation" is the sum of the percentages obtained by multiplying the Working Interest of a Working Interest Owner in each Tract by the Tract Participation of such Tract.
- (m) "Working Interest" is the right to search for, produce and acquire Unitized Substances whether held as an incident of ownership of mineral fee simple title, under an oil and gas lease, operating agreement, or otherwise held, which interest is chargeable with and obligated to pay or bear, either in eash or out of production, or otherwise, all or a portion of the cost of drilling, developing and producing the Unitized Substances from the Unitized Formation and operations thereof hereunder. Provided that any royalty interest created out of a working interest subsequent to the execution of this Agreement by the owner of the working interest shall continue to be subject to such working interest burdens and obligations.
- (n) "Working Interest Owner" is any party hereto owning a Working Interest, including a carried working Interest owner, holding an interest in Unitized Substances by virtue of a lease, operating agreement, fee title or otherwise. The owner of oil and gas rights that are free of lease or other instrument creating a Working Interest in another shall be regarded as a Working Interest Owner to the extent of seven-eighths (7/8) of his interest in Unitized Substances, and as a Royalty Owner with respect to his remaining one-eighth (1/8) interest therein.
- (o) "Royalty Interest" or "Royalty" is an interest other than a Working Interest in or right to receive a portion of the Unitized Substances or the proceeds thereof and includes the royalty interest reserved by the lessor or by an oil and gas lease and any overriding royalty interest, oil payment interest, net profit contracts, or any other payment or burden which does not carry with it the right to search for and produce unitized substances.
- (p) "Royalty Owner" is the owner of a Royalty Interest.
- (q) "Unit Operating Agreement" is the agreement entered into by and between the Unit Operator and the Working Interest Owners as provided in Section 9, infra, and shall be styled "Unit Operating Agreement, West Eumont Unit, Lea County, New Mexico".
- (r) "Oil and Gas Rights" is the right to explore, develop and operate lands within the Unit Area for the production of Unitized Substances, or to share in the production so obtained or the proceeds thereof.
- (s) "Outside Substances" is any substance obtained from any source other than the Unitized Formation and injected into the Unitized Formation.
- (t) "Unit Manager" is any person or corporation appointed by Working Interest Owners to perform the duties of Unit Operator until the selection and qualification of a successor Unit Operator as provided for in Section 7 hereof.
- (u) "Unit Operator" is the party designated by Working Interest Owners under the Unit Operating Agreement to conduct Unit Operations.
- (v) "Unit Operations" is any operation conducted pursuant to this Agreement and the Unit Operating Agreement.
- (w) "Unit Equipment" is all personal property, lease and well equipment, plants, and other facilities and equipment taken over or otherwise acquired for the joint account for use in Unit Operations.
- (x) "Unit Expense" is all cost, expense, or indebtedness incurred by Working Interest Owners or Unit Operator pursuant to this Agreement and the Unit Operating Agreement for or on account of Unit Operations.
- (v) "Effective Date" is the date determined in accordance with Section 24, or as re-determined in accordance with Section 39