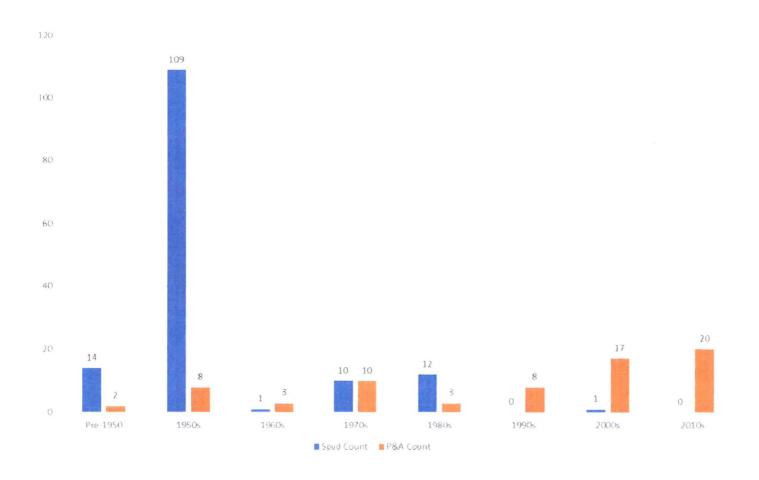

#### Tract Participation = 80% A/B + 10% C/D + 10% E/F

- A = the amount of oil produced from the Unitized Formation by the Tract from 10/01/2016 through 03/31/2017.
- B = the amount of oil produced from the Unitized Formation by all Unit Tracts from 10/01/2016 03/31/2017
- C = the Tract Acreage within the Unit boundary.
- D = the Total Acreage within the Unit boundary.
- E = the Tract Cumulative Oil Production from the Unitized Formation as of 09/30/2016.
- F = the Unit Total Cumulative Oil Production from the Unitized Formation as of 09/30/2016.