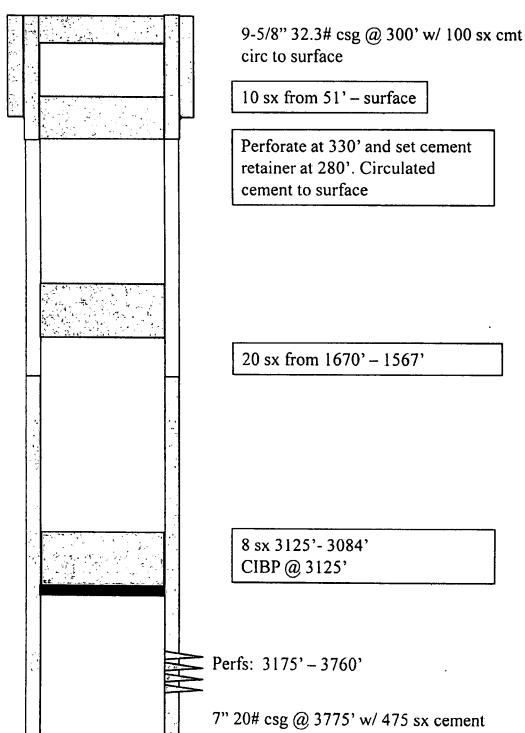

Rivers Queen Perfs: 3806' - 3962'

5-1/2" csg @ 4002' w/ 275 sxs cmt

### Warrior State #1

3226' FNL, 1980' FEL, Sec 2J T21S, R35E Lea Co., NM Eumont Field completion Date: 3/72 KB 3590° API # 30 025 23943 NM ID 1159006 B1327

8 5/8", 20#, H-40 @ 347' w/ 300sx Cl.C. Circulated (12 ¼" hole)

Cement plug 60' - 3"

Perf at 497' Sqz 75 sx – tag @ 245'

Pump 75 sx @ 1782 - WOC tag @ 1492'

50 sx on top of CIBP @ 3719' TOC @ 3199

7 Rivers Perfs: 3766, 69, 71, 3808, 11, 13,21, 23, 91, 92, 94, 95, 3905, 15' Reperf'd: 3707, 14, 32, 86, 88, 3840, 71, 75, 3923, 26, 30' Reperf'd: 3630-3930' w/ 138 holes

4 ½" 9.5#, J-55 @ 3980' w/ 275 sx. TOC Calc 3100' (7 7/8" hole)

Current 7/11/2017

CIBP @ 3719'

### LW White NCT B Tract #5

660' FSL, 660' FWL, Sec 35 T20S, R36E Lea Co., NM

API # 30 025 04412



### White, LW #1

660' FSL, 660' FEL, Sec 34P T20S, R36E Lea Co., NM

Eumont Field completion Date: 7/6/54

KB 3576' (0') API # 30 025 04393 NM ID 1150066

Status: P&A 10/13

9 5/8" # @ 342' w/ 300 sx. Circ.

Perf 402', sqz 120 sx, circ. To surf.

80 sx cmt 1400 to 960' Tag 902'

Oil zone cum: 11891 bo to 1/80 Gas zone cum: 742 mmcf to 1/63

35 sx cmt 3464 to 3364' Tag 3237' 7

Tested possible water supply zone See report below

Stimulation:

7/54: 3000 gal acid, 15000 gal oil, 22500# sd 3588-3632', 3644-68', 1000 gal acid, 10000 gal oil, 10000# sd 10/60: TA'd 9/73: returned to prod on pumping unit (gas & oil zones) 7/80: 1500 gal acid 4/06: tbg & rod fish top 3490' Set CIBP @ 3488'. Top w/ 20' cmt. Perform csg MIT to 550#, 30 min – OK. Witnessed by Buddy Hill – NMOCD. 5/06: Perf & test