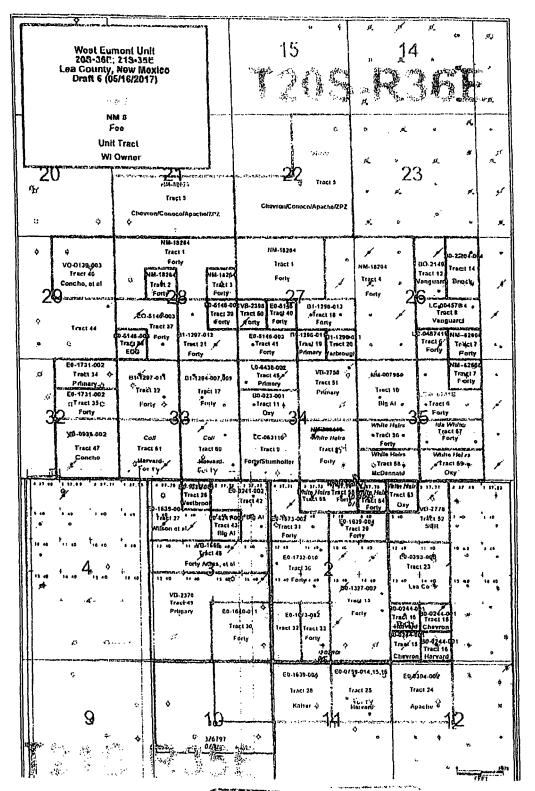

- SECTION 2. <u>UNIT AREA AND DEFINITIONS</u>. For the purpose of this Agreement, the following terms and expressions as used herein shall mean:
  - (a) "Unit Area" is defined as those lands described in Exhibit "B" and depicted on Exhibit "A" hereof, and such land is hereby designated and recognized as constituting the Unit Area, containing 7,977.30 acres, more or less, in Lea County, New Mexico.
  - (b) "Land Commissioner" is defined as the Commissioner of Public Lands of the State of New Mexico.
  - (c) "Division" is defined as the Oil Conservation Division of the Department of Energy and Minerals of the State of New Mexico.
  - (d) "Authorized Officer" or "A.O." is any employee of the Bureau of Land Management who has been delegated the required authority to act on behalf of the BLM.
  - (e) "Secretary" is defined as the Secretary of the Interior of the United States of America, or his duly authorized delegate.
  - (f) "Department" is defined as the Department of the Interior of the United States of America.

SECTION 3. <u>EXHIBITS</u>. The following exhibits are incorporated herein by reference: Exhibit "A" attached hereto is a map showing the Unit Area and the boundaries and identity of tracts and leases in said Unit Area to the extent known to the Unit Operator. Exhibit "B" attached hereto is a schedule showing, to the extent known to the Unit Operator, the acreage comprising each Tract, percentages and kind of ownership of oil and

gas interests in all land in the Unit Area, and Tract Participation of each Tract. However, nothing herein or in said schedule or map shall be construed as a representation by any party hereto as to the ownership of any interest other than such interest or interests as are shown in said map or schedule as owned by such party. The shapes and descriptions of the respective Tracts have been established by using the best information available. Each Working Interest Owner is responsible for supplying Unit Operator with accurate information relating to each Working Interest Owners interest. If it subsequently appears that any Tract, because of diverse roysity or working interest ownership on the Effective Date hereof, should be divided into more than one Tract, or when any revision is requested by the A.O., or any correction of any error other than mechanical miscalculations or clerical is needed, then the Unit Operator, with the approval of the Working interest Owners, may correct the mistake by revising the exhibits to conform to the facts. The revision shall not include any reevaluation of engineering or geological interpretations used in determining Tract Participation. Each such revision of an exhibit made prior to thirty (30) days after the Effective Date shall be effective as of the Effective Date. Each other such revision of an exhibit shall be effective at 7:00 a.m. on the first day of the calendar month next following the filling for record of the revised exhibit or on such other date as may be determined by Working Interest Owners and set forth in the revised exhibit. Copies of such revision shall be filed with the Land Commissioner, and not less than four copies shall be filed with the A.O. In any such revision, there shall be no retroactive allocation or adjustment of Unit Expense or of interests in the Unitized Substances produced, or proceeds thereof.