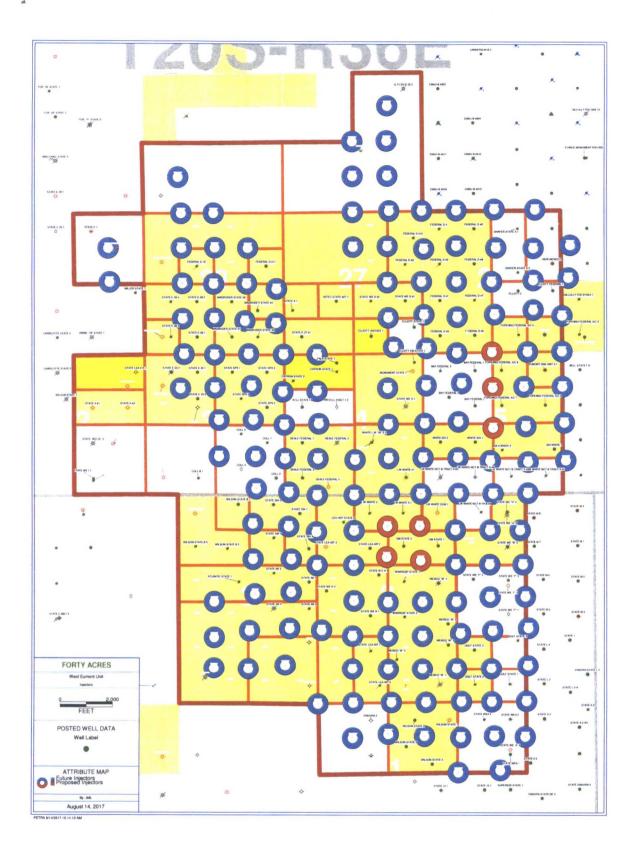

SECTION 11. PLAN OF OPERATIONS. It is recognized and agreed by the parties hereto that all of the land subject to this Agreement is reasonably proved to be productive of Unitized Substances and that the object and purpose of this Agreement is to formulate and to put into effect an improved recovery project in order to effect additional recovery of Unitized Substances, prevent waste and conserve natural resources. Unit Operator shall have the right to inject into the Unitized Formation any substances for secondary recovery or enhanced recovery purposes in accordance with a plan of operation approved by the Working Interest Owners, the A.O., the Land Commissioner and the Division, including the right to drill and maintain injection wells on the Unitized Land and completed in the Unitized Formation, and to use abandoned well or wells producing from the Unitized Formation for said purpose. Subject to like approval, the Plan of Operation may be revised as conditions may warrant.

The initial Plan of Operation shall be filed with the A.O., the Land Commissioner and the Division concurrently with the filing of the Unit Agreement for final approval. Said initial plan of operations and all revisions thereof shall be as complete and adequate as the A.O., the Land Commissioner and the Division may determine to be necessary for timely operation consistent herewith. Upon approval of this Agreement and the initial plan by the A.O. and Commissioner, said plan, and all subsequently approved plans, shall constitute the operating obligations of the Unit Operator under this Agreement for the period specified therein. Thereafter, from time to time before the expiration of any existing plan, the Unit Operator shall submit for like approval a plan for an additional specified period of operations. After such operations are commenced, reasonable diligence shall be exercised by the Unit Operator in complying with the obligations of the approved Plan of Operation.