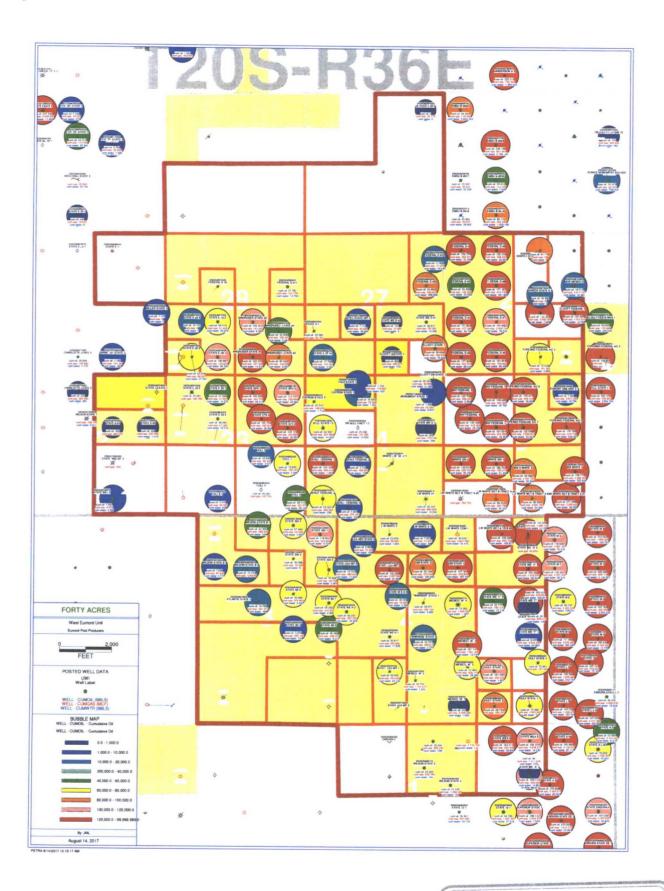

- SECTION 2. <u>UNIT AREA AND DEFINITIONS</u>. For the purpose of this Agreement, the following terms and expressions as used herein shall mean:
  - (a) "Unit Area" is defined as those lands described in Exhibit "B" and depicted on Exhibit "A" hereof, and such land is hereby designated and recognized as constituting the Unit Area, containing 7,977.30 acres, more or less, in Lea County, New Mexico.
  - (b) "Land Commissioner" is defined as the Commissioner of Public Lands of the State of New Mexico.
  - (c) "Division" is defined as the Oil Conservation Division of the Department of Energy and Minerals of the State of New Mexico.
  - (d) "Authorized Officer" or "A.O." is any employee of the Bureau of Land Management who has been delegated the required authority to act on behalf of the BLM.
  - (e) "Secretary" is defined as the Secretary of the Interior of the United States of America, or his duly authorized delegate.
  - (f) "Department" is defined as the Department of the Interior of the United States of America.

SECTION 13. TRACT PARTICIPATION. In Exhibit "B" attached hereto there are listed and numbered the various Tracts within the Unit Area, and set forth opposite each Tract are figures which represent the Tract Participation, during Unit Operations if all Tracts in the Unit Area qualify as provided herein. The Tract Participation of each Tract as shown in Exhibit "B" was determined in accordance with the following formula:

#### Tract Participation = 80% A/B + 10% C/D + 10% E/F

- A = the amount of oil produced from the Unitized Formation by the Tract from 10/01/2016 through 03/31/2017.
- B = the amount of oil produced from the Unitized Formation by all Unit Tracts from 10/01/2016 03/31/2017
- C = the Tract Acreage within the Unit boundary.
- D = the Total Acreage within the Unit boundary.
- E = the Tract Cumulative Oil Production from the Unitized Formation as of 09/30/2016.
- F = the Unit Total Cumulative Oil Production from the Unitized Formation as of 09/30/2016.