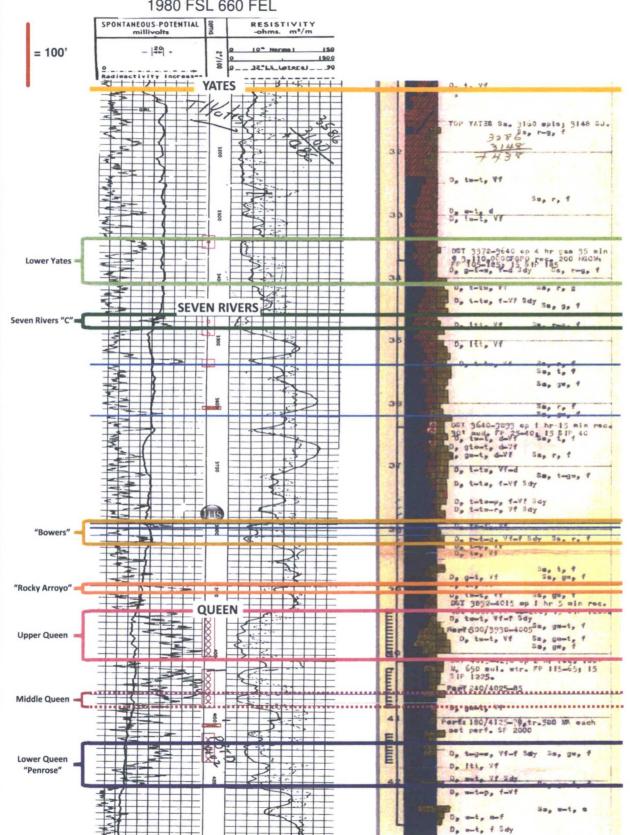

- (g) "Proper BLM Office" is defined as the Bureau of Land Management office having jurisdiction over the federal lands included in
- (h) "Unitized Formation" shall mean that interval underlying the Unit Area, the vertical limits of which extended from an upper limit described as the top of the Yates Formation to a lower limit at the base of the Queen Formation; the geologic markers having been previously found to occur at 3,100 feet and 4,208 feet, respectively, in Amerida Petroleum Corporation's #1 WE "D" State well (located at 1980 feet FSL and 660 feet FEL of Section 27, T-20-S, R-36-E, Lea County, New Moxico) as recorded on the Schlumberger Electrical Log taken on March 25, 1954, said log being measured from a derrick floor elevation of 3,586 feet above sea level
- (i) "Unitized Substances" are all oil, gas, gascous substances, sulphur contained in gas, condensate, distillate and all associated and constituent liquid or liquefiable hydrocarbons, other than outside substances, within and produced from the Unitized Formation.
- (j) "Tract" is each parcel of land described as such and given a Tract number in Exhibit "B".
- (k) "Tract Participation" is defined as the percentage of participation shown on Exhibit "B" for allocating Unitized Substances to a Tract under this agreement.
- (1) "Unit Participation" is the sum of the percentages obtained by multiplying the Working Interest of a Working Interest Owner in each Tract by the Tract Participation of such Tract.
- (m) "Working Interest" is the right to search for, produce and acquire Unitized Substances whether held as an incident of ownership of mineral fee simple title, under an oil and gas lease, operating agreement, or otherwise held, which interest is chargeable with and obligated to pay or bear, either in eash or out of production, or otherwise, all or a portion of the cost of drilling, developing and producing the Unitized Substances from the Unitized Formation and operations thereof hereunder. Provided that any royalty interest created out of a working interest subsequent to the execution of this Agreement by the owner of the working interest shall continue to be subject to such working interest burdens and obligations.
- (n) "Working Interest Owner" is any party hereto owning a Working Interest, including a carried working Interest owner, holding an interest in Unitized Substances by virtue of a lease, operating agreement, fee title or otherwise. The owner of oil and gas rights that are free of lease or other instrument creating a Working Interest in another shall be regarded as a Working Interest Owner to the extent of seven-eighths (7/8) of his interest in Unitized Substances, and as a Royalty Owner with respect to his remaining one-eighth (1/8) interest therein.
- (o) "Royalty Interest" or "Royalty" is an interest other than a Working Interest in or right to receive a portion of the Unitized Substances or the proceeds thereof and includes the royalty interest reserved by the lessor or by an oil and gas lease and any overriding royalty interest, oil payment interest, net profit contracts, or any other payment or burden which does not carry with it the right to search for and produce unitized substances.
- (p) "Royalty Owner" is the owner of a Royalty Interest.
- (q) "Unit Operating Agreement" is the agreement entered into by and between the Unit Operator and the Working Interest Owners as provided in Section 9, infra, and shall be styled "Unit Operating Agreement, West Eumont Unit, Lea County, New Mexico".
- (r) "Oil and Gas Rights" is the right to explore, develop and operate lands within the Unit Area for the production of Unitized Substances, or to share in the production so obtained or the proceeds thereof.
- (s) "Outside Substances" is any substance obtained from any source other than the Unitized Formation and injected into the Unitized Formation.
- (t) "Unit Manager" is any person or corporation appointed by Working Interest Owners to perform the duties of Unit Operator until the selection and qualification of a successor Unit Operator as provided for in Section 7 hereof.
- (u) "Unit Operator" is the party designated by Working Interest Owners under the Unit Operating Agreement to conduct Unit Operations.
- (v) "Unit Operations" is any operation conducted pursuant to this Agreement and the Unit Operating Agreement.
- (w) "Unit Equipment" is all personal property, lease and well equipment, plants, and other facilities and equipment taken over or otherwise acquired for the joint account for use in Unit Operations.
- (x) "Unit Expense" is all cost, expense, or indebtedness incurred by Working Interest Owners or Unit Operator pursuant to this Agreement and the Unit Operating Agreement for or on account of Unit Operations.
- (v) "Effective Date" is the date determined in accordance with Section 24, or as re-determined in accordance with Section 39