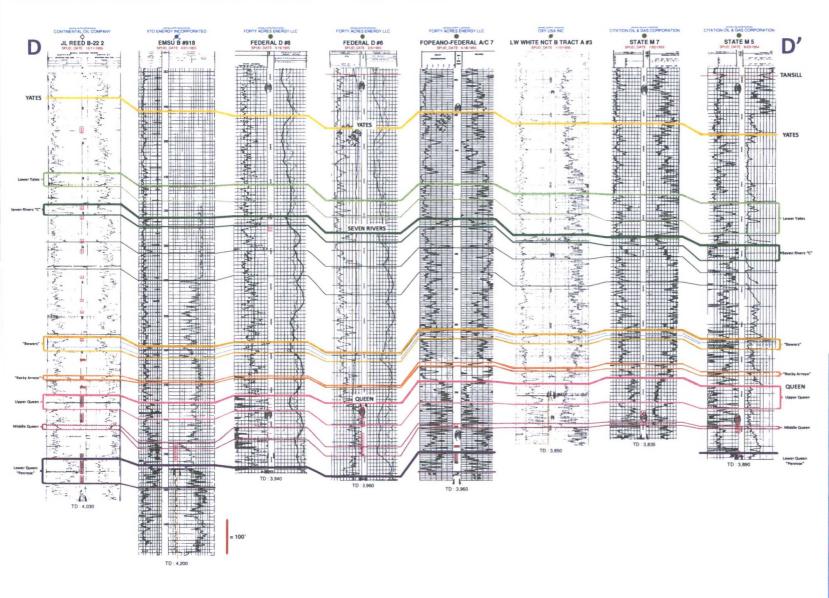

- (g) "Proper BLM Office" is defined as the Bureau of Land Management office having jurisdiction over the federal lands included in
- (h) "Unitized Formation" shall mean that interval underlying the Unit Area, the vertical limits of which extended from an upper limit described as the top of the Yates Formation to a lower limit at the base of the Queen Formation; the geologic markers having been previously found to occur at 3,100 feet and 4,208 feet, respectively, in Amerida Petroleum Corporation's #1 WE "D" State well (located at 1980 feet FSL and 660 feet FEL of Section 27, T-20-S, R-36-E, Lea County, New Moxico) as recorded on the Schlumberger Electrical Log taken on March 25, 1954, said log being measured from a derrick floor elevation of 3,586 feet above sea level
- (i) "Unitized Substances" are all oil, gas, gascous substances, sulphur contained in gas, condensate, distillate and all associated and constituent liquid or liquefiable hydrocarbons, other than outside substances, within and produced from the Unitized Formation.
- (j) "Tract" is each parcel of land described as such and given a Tract number in Exhibit "B".
- (k) "Tract Participation" is defined as the percentage of participation shown on Exhibit "B" for allocating Unitized Substances to a Tract under this agreement.
- (1) "Unit Participation" is the sum of the percentages obtained by multiplying the Working Interest of a Working Interest Owner in each Tract by the Tract Participation of such Tract.
- (m) "Working Interest" is the right to search for, produce and acquire Unitized Substances whether held as an incident of ownership of mineral fee simple title, under an oil and gas lease, operating agreement, or otherwise held, which interest is chargeable with and obligated to pay or bear, either in eash or out of production, or otherwise, all or a portion of the cost of drilling, developing and producing the Unitized Substances from the Unitized Formation and operations thereof hereunder. Provided that any royalty interest created out of a working interest subsequent to the execution of this Agreement by the owner of the working interest shall continue to be subject to such working interest burdens and obligations.
- (n) "Working Interest Owner" is any party hereto owning a Working Interest, including a carried working Interest owner, holding an interest in Unitized Substances by virtue of a lease, operating agreement, fee title or otherwise. The owner of oil and gas rights that are free of lease or other instrument creating a Working Interest in another shall be regarded as a Working Interest Owner to the extent of seven-eighths (7/8) of his interest in Unitized Substances, and as a Royalty Owner with respect to his remaining one-eighth (1/8) interest therein.
- (o) "Royalty Interest" or "Royalty" is an interest other than a Working Interest in or right to receive a portion of the Unitized Substances or the proceeds thereof and includes the royalty interest reserved by the lessor or by an oil and gas lease and any overriding royalty interest, oil payment interest, net profit contracts, or any other payment or burden which does not carry with it the right to search for and produce unitized substances.
- (p) "Royalty Owner" is the owner of a Royalty Interest.
- (q) "Unit Operating Agreement" is the agreement entered into by and between the Unit Operator and the Working Interest Owners as provided in Section 9, infra, and shall be styled "Unit Operating Agreement, West Eumont Unit, Lea County, New Mexico".
- (r) "Oil and Gas Rights" is the right to explore, develop and operate lands within the Unit Area for the production of Unitized Substances, or to share in the production so obtained or the proceeds thereof.
- (s) "Outside Substances" is any substance obtained from any source other than the Unitized Formation and injected into the Unitized Formation.
- (t) "Unit Manager" is any person or corporation appointed by Working Interest Owners to perform the duties of Unit Operator until the selection and qualification of a successor Unit Operator as provided for in Section 7 hereof.
- (u) "Unit Operator" is the party designated by Working Interest Owners under the Unit Operating Agreement to conduct Unit Operations.
- (v) "Unit Operations" is any operation conducted pursuant to this Agreement and the Unit Operating Agreement.
- (w) "Unit Equipment" is all personal property, lease and well equipment, plants, and other facilities and equipment taken over or otherwise acquired for the joint account for use in Unit Operations.
- (x) "Unit Expense" is all cost, expense, or indebtedness incurred by Working Interest Owners or Unit Operator pursuant to this Agreement and the Unit Operating Agreement for or on account of Unit Operations.
- (v) "Effective Date" is the date determined in accordance with Section 24, or as re-determined in accordance with Section 39