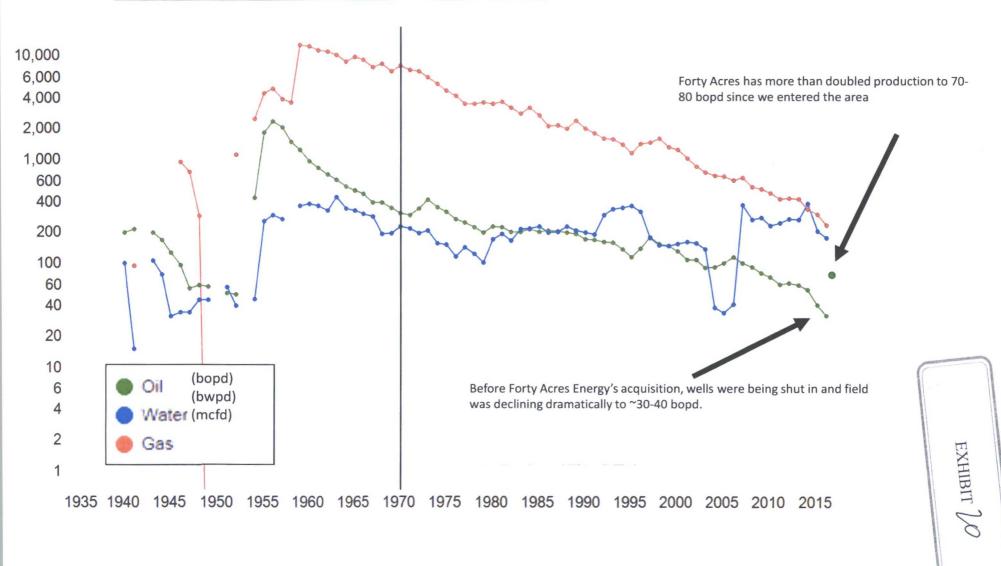

E SW/4 Sec. 6; Sec. 18; W/2 Sec. 19; Sec. 31. T-21-S, R-35-E Secs. 1, 2; Lots 1 through 16 Sec. 3; Lots 9 through 16 Sec. 4; E/2 Sec. 11; Secs. 12, 13, 24, 25.

T-21-S, R-36-E Secs. 1 through 24; N/2, SW/4, N/2 & SW/4
Sec. 34; N/2 & SW/4 NW/4, NW/4
Sec. 34; N/2 & SW/4 NW/4, NW/4

7, 8; W/2 Sec. 16; Secs. 17 through 1; NW/4, SE/4, SW/4 NE/4 Sec. 33. //4, W/2 & SE/4 SW/4 Sec. 13. :. 3; Sec. 5; E/2, E/2 NW/4 Sec. 6; 9, 10; SW/4 Sec. 14; E/2, N/2 NW/4 2 & SW/4 SW/4 Sec. 17.

Order No. R-6723, August 1, 1981, Contracting the Vertical Limits to Delete the Lowermost 100 Feet of the Queen Formation Under the Following Area:

T-20-S, R-37-E E/2 Sec. 24.

**EXHIBIT** 

T-20-S, R-38-E S/2 SW/4, NW/4 SW/4 Sec. 18; W/2 Sec. 19.



EXHIBIT [9



# **West Eumont Unit Area Historical Y-7R-Q Production**



# Initial Pilot and Full Field Development Capital & Economics



# **Example Pilot Area Cost Breakout**

| Туре                     | Unit Cost (\$m) | Quantity | Total Capital (\$mm) |
|--------------------------|-----------------|----------|----------------------|
| CTB / Injection Facility | 1,500           | 1        | 1.5                  |
| New Drill Injectors      | 400             | . 7      | 2.8                  |
| 8 Producer Deepenings    | 300             | 8        | 2.4                  |
| Total                    |                 |          | 6.7                  |

# **Full Field Development Cost\***

| Туре               | Quantity | Unit Cost (\$m) | Total Cost (\$mm) |
|--------------------|----------|-----------------|-------------------|
| Deepening          | 9