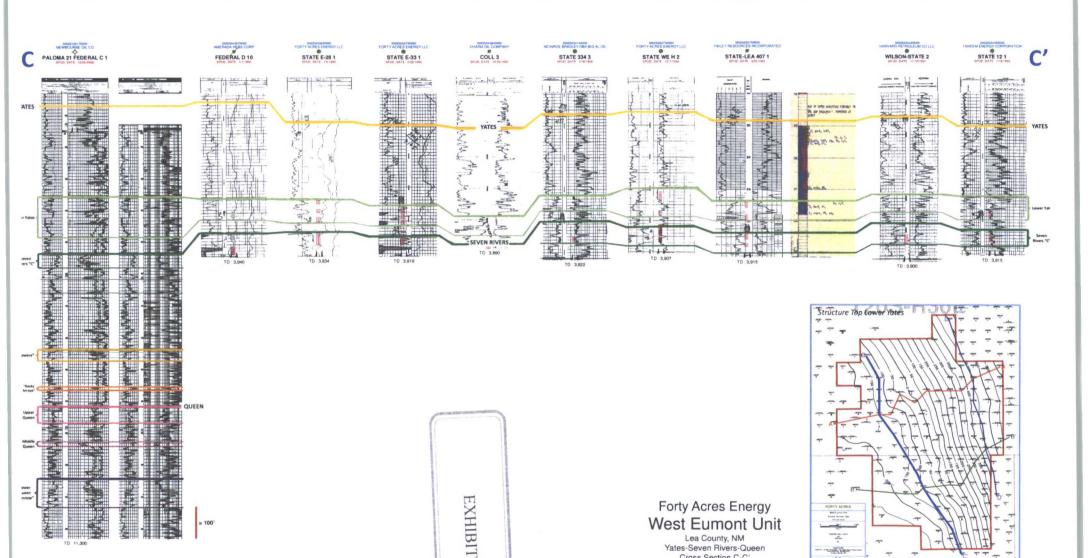

- (g) "Proper BLM Office" is defined as the Bureau of Land Management office having jurisdiction over the federal lands included in
- (h) "Unitized Formation" shall mean that interval underlying the Unit Area, the vertical limits of which extended from an upper limit described as the top of the Yates Formation to a lower limit at the base of the Queen Formation; the geologic markers having been previously found to occur at 3,100 feet and 4,208 feet, respectively, in Amerida Petroleum Corporation's #1 WE "D" State well (located at 1980 feet FSL and 660 feet FEL of Section 27, T-20-S, R-36-E, Lea County, New Moxico) as recorded on the Schlumberger Electrical Log taken on March 25, 1954, said log being measured from a derrick floor elevation of 3,586 feet above sea level
- (i) "Unitized Substances" are all oil, gas, gascous substances, sulphur contained in gas, condensate, distillate and all associated and constituent liquid or liquefiable hydrocarbons, other than outside substances, within and produced from the Unitized Formation.
- (j) "Tract" is each parcel of land described as such and given a Tract number in Exhibit "B".
- (k) "Tract Participation" is defined as the percentage of participation shown on Exhibit "B" for allocating Unitized Substances to a Tract under this agreement.
- (1) "Unit Participation" is the sum of the percentages obtained by multiplying the Working Interest of a Working Interest Owner in each Tract by the Tract Participation of such Tract.
- (m) "Working Interest" is the right to search for, produce and acquire Unitized Substances whether held as an incident of ownership of mineral fee simple title, under an oil and gas lease, operating agreement, or otherwise held, which interest is chargeable with and obligated to pay or bear, either in eash or out of production, or otherwise, all or a portion of the cost of drilling, developing and producing the Unitized Substances from the Unitized Formation and operations thereof hereunder. Provided that any royalty interest created out of a working interest subsequent to the execution of this Agreement by the owner of the working interest shall continue to be subject to such working interest burdens and obligations.
- (n) "Working Interest Owner" is any party hereto owning a Working Interest, including a carried working Interest owner, holding an interest in Unitized Substances by virtue of a lease, operating agreement, fee title or otherwise. The owner of oil and gas rights that are free of lease or other instrument creating a Working Interest in another shall be regarded as a Working Interest Owner to the extent of seven-eighths (7/8) of his interest in Unitized Substances, and as a Royalty Owner with respect to his remaining one-eighth (1/8) interest therein.
- (o) "Royalty Interest" or "Royalty" is an interest other than a Working Interest in or right to receive a portion of the Unitized Substances or the proceeds thereof and includes the royalty interest reserved by the lessor or by an oil and gas lease and any overriding royalty interest, oil payment interest, net profit contracts, or any other payment or burden which does not carry with it the right to search for and produce unitized substances.
- (p) "Royalty Owner" is the owner of a Royalty Interest.
- (q) "Unit Operating Agreement" is the agreement entered into by and between the Unit Operator and the Working Interest Owners as provided in Section 9, infra, and shall be styled "Unit Operating Agreement, West Eumont Unit, Lea County, New Mexico".
- (r) "Oil and Gas Rights" is the right to explore, develop and operate lands within the Unit Area for the production of Unitized Substances, or to share in the production so obtained or the proceeds thereof.
- (s) "Outside Substances" is any substance obtained from any source other than the Unitized Formation and injected into the Unitized Formation.
- (t) "Unit Manager" is any person or corporation appointed by Working Interest Owners to perform the duties of Unit Operator until the selection and qualification of a successor Unit Operator as provided for in Section 7 hereof.
- (u) "Unit Operator" is the party designated by Working Interest Owners under the Unit Operating Agreement to conduct Unit Operations.
- (v) "Unit Operations" is any operation conducted pursuant to this Agreement and the Unit Operating Agreement.
- (w) "Unit Equipment" is all personal property, lease and well equipment, plants, and other facilities and equipment taken over or otherwise acquired for the joint account for use in Unit Operations.
- (x) "Unit Expense" is all cost, expense, or indebtedness incurred by Working Interest Owners or Unit Operator pursuant to this Agreement and the Unit Operating Agreement for or on account of Unit Operations.
- (v) "Effective Date" is the date determined in accordance with Section 24, or as re-determined in accordance with Section 39