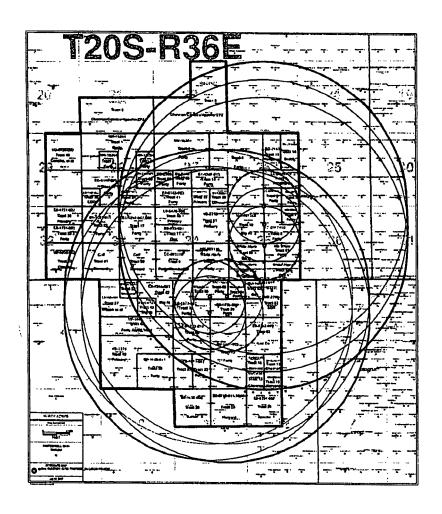

15192 +15793 EXHIBIT 1 Township 20 South, Range 36 East, N.M.P.M.

Section 21:

S/2

Section 22:

NE/4 and S/2

Sections 26-28:

All

Section 29:

NE/4

Section 32:

E/2

Sections 33-35:

All

Township 21 South, Range 35 East, N.M.P.M.

Section 1:

Lots 3-6 and 11-14, and SW/4 (W/2 equivalent)

Section 2:

Lots 1-16 and S/2 (All)

Section 3:

Lots 1-16 and S/2 (All)

Section 11:

N/2

Section 12:

NW/4

Containing 7,977.30 acres of federal, state, and fee lands.

- SECTION 2. <u>UNIT AREA AND DEFINITIONS</u>. For the purpose of this Agreement, the following terms and expressions as used herein shall mean:
  - (a) "Unit Area" is defined as those lands described in Exhibit "B" and depicted on Exhibit "A" hereof, and such land is hereby designated and recognized as constituting the Unit Area, containing 7,977.30 acres, more or less, in Lea County, New Mexico.
  - (b) "Land Commissioner" is defined as the Commissioner of Public Lands of the State of New Mexico.
  - (c) "Division" is defined as the Oil Conservation Division of the Department of Energy and Minerals of the State of New Mexico.
  - (d) "Authorized Officer" or "A.O." is any employee of the Bureau of Land Management who has been delegated the required authority to act on behalf of the BLM.
  - (e) "Secretary" is defined as the Secretary of the Interior of the United States of America, or his duly authorized delegate.
  - (f) "Department" is defined as the Department of the Interior of the United States of America.

SECTION 3. <u>EXHIBITS</u>. The following exhibits are incorporated herein by reference: Exhibit "A" attached hereto is a map showing the Unit Area and the boundaries and identity of tracts and leases in said Unit Area to the extent known to the Unit Operator. Exhibit "B" attached hereto is a schedule showing, to the extent known to the Unit Operator, the acreage comprising each Tract, percentages and kind of ownership of oil and