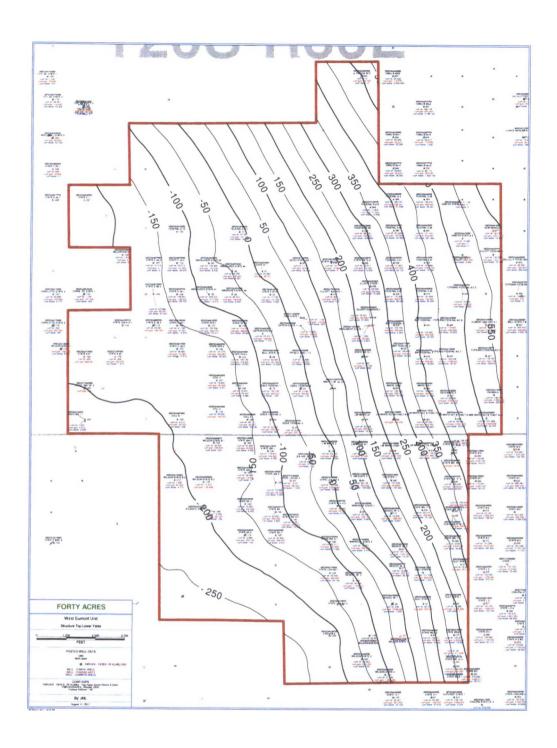

- (g) "Proper BLM Office" is defined as the Bureau of Land Management office having jurisdiction over the federal lands included in
- (h) "Unitized Formation" shall mean that interval underlying the Unit Area, the vertical limits of which extended from an upper limit described as the top of the Yates Formation to a lower limit at the base of the Queen Formation; the geologic markers having been previously found to occur at 3,100 feet and 4,208 feet, respectively, in Amerida Petroleum Corporation's #1 WE "D" State well (located at 1980 feet FSL and 660 feet FEL of Section 27, T-20-S, R-36-E, Lea County, New Moxico) as recorded on the Schlumberger Electrical Log taken on March 25, 1954, said log being measured from a derrick floor elevation of 3,586 feet above sea level
- (i) "Unitized Substances" are all oil, gas, gascous substances, sulphur contained in gas, condensate, distillate and all associated and constituent liquid or liquefiable hydrocarbons, other than outside substances, within and produced from the Unitized Formation.
- (j) "Tract" is each parcel of land described as such and given a Tract number in Exhibit "B".
- (k) "Tract Participation" is defined as the percentage of participation shown on Exhibit "B" for allocating Unitized Substances to a Tract under this agreement.
- (1) "Unit Participation" is the sum of the percentages obtained by multiplying the Working Interest of a Working Interest Owner in each Tract by the Tract Participation of such Tract.
- (m) "Working Interest" is the right to search for, produce and acquire Unitized Substances whether held as an incident of ownership of mineral fee simple title, under an oil and gas lease, operating agreement, or otherwise held, which interest is chargeable with and obligated to pay or bear, either in eash or out of production, or otherwise, all or a portion of the cost of drilling, developing and producing the Unitized Substances from the Unitized Formation and operations thereof hereunder. Provided that any royalty interest created out of a working interest subsequent to the execution of this Agreement by the owner of the working interest shall continue to be subject to such working interest burdens and obligations.
- (n) "Working Interest Owner" is any party hereto owning a Working Interest, including a carried working Interest owner, holding an interest in Unitized Substances by virtue of a lease, operating agreement, fee title or otherwise. The owner of oil and gas rights that are free of lease or other instrument creating a Working Interest in another shall be regarded as a Working Interest Owner to the extent of seven-eighths (7/8) of his interest in Unitized Substances, and as a Royalty Owner with respect to his remaining one-eighth (1/8) interest therein.
- (o) "Royalty Interest" or "Royalty" is an interest other than a Working Interest in or right to receive a portion of the Unitized Substances or the proceeds thereof and includes the royalty interest reserved by the lessor or by an oil and gas lease and any overriding royalty interest, oil payment interest, net profit contracts, or any other payment or burden which does not carry with it the right to search for and produce unitized substances.
- (p) "Royalty Owner" is the owner of a Royalty Interest.
- (q) "Unit Operating Agreement" is the agreement entered into by and between the Unit Operator and the Working Interest Owners as provided in Section 9, infra, and shall be styled "Unit Operating Agreement, West Eumont Unit, Lea County, New Mexico".
- (r) "Oil and Gas Rights" is the right to explore, develop and operate lands within the Unit Area for the production of Unitized Substances, or to share in the production so obtained or the proceeds thereof.
- (s) "Outside Substances" is any substance obtained from any source other than the Unitized Formation and injected into the Unitized Formation.
- (t) "Unit Manager" is any person or corporation appointed by Working Interest Owners to perform the duties of Unit Operator until the selection and qualification of a successor Unit Operator as provided for in Section 7 hereof.
- (u) "Unit Operator" is the party designated by Working Interest Owners under the Unit Operating Agreement to conduct Unit Operations.
- (v) "Unit Operations" is any operation conducted pursuant to this Agreement and the Unit Operating Agreement.
- (w) "Unit Equipment" is all personal property, lease and well equipment, plants, and other facilities and equipment taken over or otherwise acquired for the joint account for use in Unit Operations.
- (x) "Unit Expense" is all cost, expense, or indebtedness incurred by Working Interest Owners or Unit Operator pursuant to this Agreement and the Unit Operating Agreement for or on account of Unit Operations.
- (v) "Effective Date" is the date determined in accordance with Section 24, or as re-determined in accordance with Section 39