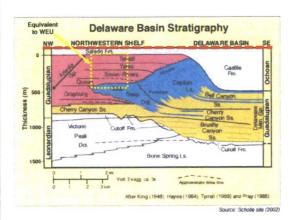

- (g) "Proper BLM Office" is defined as the Bureau of Land Management office having jurisdiction over the federal lands included in
- (h) "Unitized Formation" shall mean that interval underlying the Unit Area, the vertical limits of which extended from an upper limit described as the top of the Yates Formation to a lower limit at the base of the Queen Formation; the geologic markers having been previously found to occur at 3,100 feet and 4,208 feet, respectively, in Amerida Petroleum Corporation's #1 WE "D" State well (located at 1980 feet FSL and 660 feet FEL of Section 27, T-20-S, R-36-E, Lea County, New Moxico) as recorded on the Schlumberger Electrical Log taken on March 25, 1954, said log being measured from a derrick floor elevation of 3,586 feet above sea level
- (i) "Unitized Substances" are all oil, gas, gascous substances, sulphur contained in gas, condensate, distillate and all associated and constituent liquid or liquefiable hydrocarbons, other than outside substances, within and produced from the Unitized Formation.
- (j) "Tract" is each parcel of land described as such and given a Tract number in Exhibit "B".
- (k) "Tract Participation" is defined as the percentage of participation shown on Exhibit "B" for allocating Unitized Substances to a Tract under this agreement.
- (1) "Unit Participation" is the sum of the percentages obtained by multiplying the Working Interest of a Working Interest Owner in each Tract by the Tract Participation of such Tract.
- (m) "Working Interest" is the right to search for, produce and acquire Unitized Substances whether held as an incident of ownership of mineral fee simple title, under an oil and gas lease, operating agreement, or otherwise held, which interest is chargeable with and obligated to pay or bear, either in eash or out of production, or otherwise, all or a portion of the cost of drilling, developing and producing the Unitized Substances from the Unitized Formation and operations thereof hereunder. Provided that any royalty interest created out of a working interest subsequent to the execution of this Agreement by the owner of the working interest shall continue to be subject to such working interest burdens and obligations.
- (n) "Working Interest Owner" is any party hereto owning a Working Interest, including a carried working Interest owner, holding an interest in Unitized Substances by virtue of a lease, operating agreement, fee title or otherwise. The owner of oil and gas rights that are free of lease or other instrument creating a Working Interest in another shall be regarded as a Working Interest Owner to the extent of seven-eighths (7/8) of his interest in Unitized Substances, and as a Royalty Owner with respect to his remaining one-eighth (1/8) interest therein.
- (o) "Royalty Interest" or "Royalty" is an interest other than a Working Interest in or right to receive a portion of the Unitized Substances or the proceeds thereof and includes the royalty interest reserved by the lessor or by an oil and gas lease and any overriding royalty interest, oil payment interest, net profit contracts, or any other payment or burden which does not carry with it the right to search for and produce unitized substances.
- (p) "Royalty Owner" is the owner of a Royalty Interest.
- (q) "Unit Operating Agreement" is the agreement entered into by and between the Unit Operator and the Working Interest Owners as provided in Section 9, infra, and shall be styled "Unit Operating Agreement, West Eumont Unit, Lea County, New Mexico".
- (r) "Oil and Gas Rights" is the right to explore, develop and operate lands within the Unit Area for the production of Unitized Substances, or to share in the production so obtained or the proceeds thereof.
- (s) "Outside Substances" is any substance obtained from any source other than the Unitized Formation and injected into the Unitized Formation.
- (t) "Unit Manager" is any person or corporation appointed by Working Interest Owners to perform the duties of Unit Operator until the selection and qualification of a successor Unit Operator as provided for in Section 7 hereof.
- (u) "Unit Operator" is the party designated by Working Interest Owners under the Unit Operating Agreement to conduct Unit Operations.
- (v) "Unit Operations" is any operation conducted pursuant to this Agreement and the Unit Operating Agreement.
- (w) "Unit Equipment" is all personal property, lease and well equipment, plants, and other facilities and equipment taken over or otherwise acquired for the joint account for use in Unit Operations.
- (x) "Unit Expense" is all cost, expense, or indebtedness incurred by Working Interest Owners or Unit Operator pursuant to this Agreement and the Unit Operating Agreement for or on account of Unit Operations.
- (v) "Effective Date" is the date determined in accordance with Section 24, or as re-determined in accordance with Section 39