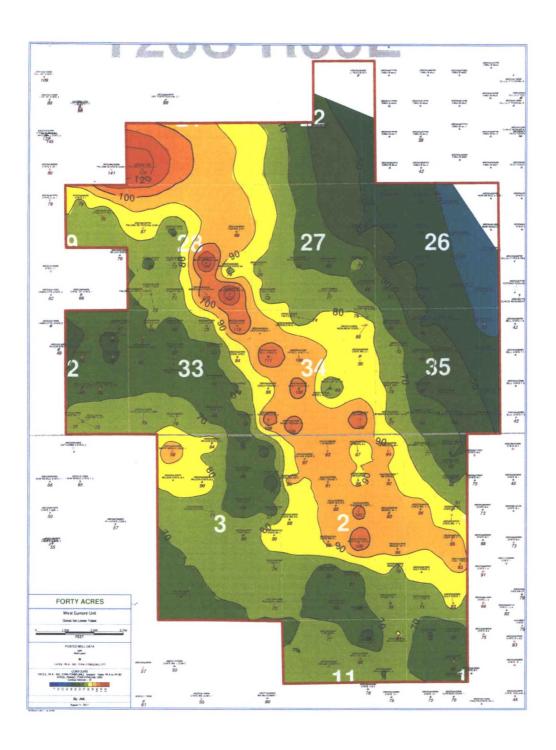

SECTION 13. TRACT PARTICIPATION. In Exhibit "B" attached hereto there are listed and numbered the various Tracts within the Unit Area, and set forth opposite each Tract are figures which represent the Tract Participation, during Unit Operations if all Tracts in the Unit Area qualify as provided herein. The Tract Participation of each Tract as shown in Exhibit "B" was determined in accordance with the following formula:

#### Tract Participation = 80% A/B + 10% C/D + 10% E/F

- A = the amount of oil produced from the Unitized Formation by the Tract from 10/01/2016 through 03/31/2017.
- B = the amount of oil produced from the Unitized Formation by all Unit Tracts from 10/01/2016 03/31/2017
- C = the Tract Acreage within the Unit boundary.
- D = the Total Acreage within the Unit boundary.
- E = the Tract Cumulative Oil Production from the Unitized Formation as of 09/30/2016.
- F = the Unit Total Cumulative Oil Production from the Unitized Formation as of 09/30/2016.