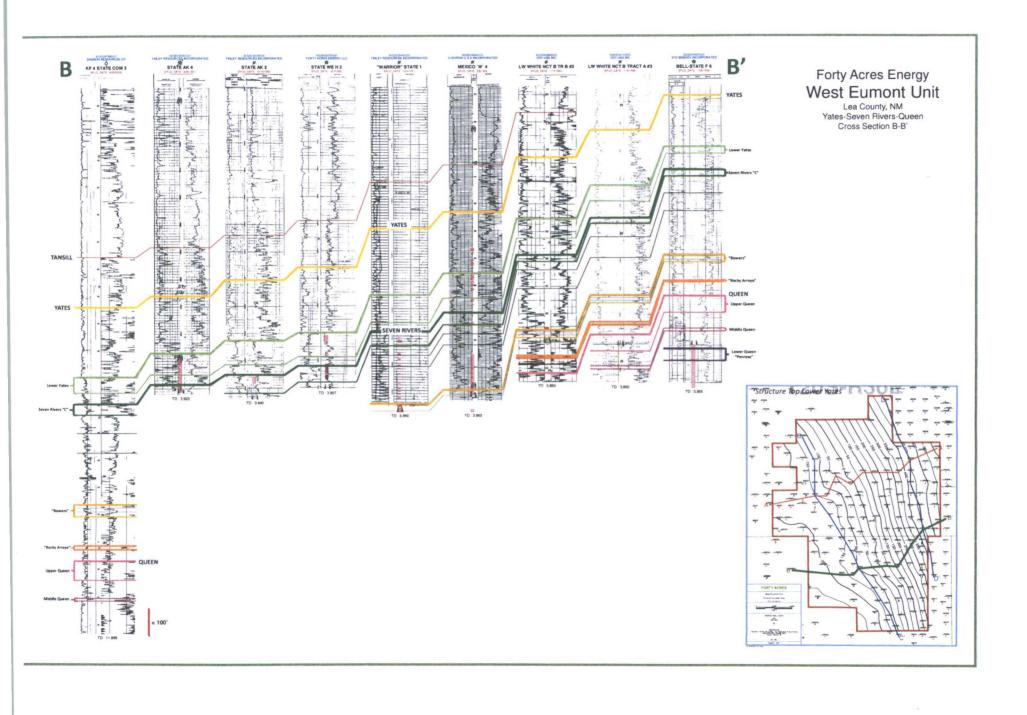

- (g) "Proper BLM Office" is defined as the Bureau of Land Management office having jurisdiction over the federal lands included in
- (h) "Unitized Formation" shall mean that interval underlying the Unit Area, the vertical limits of which extended from an upper limit described as the top of the Yates Formation to a lower limit at the base of the Queen Formation; the geologic markers having been previously found to occur at 3,100 feet and 4,208 feet, respectively, in Amerida Petroleum Corporation's #1 WE "D" State well (located at 1980 feet FSL and 660 feet FEL of Section 27, T-20-S, R-36-E, Lea County, New Moxico) as recorded on the Schlumberger Electrical Log taken on March 25, 1954, said log being measured from a derrick floor elevation of 3,586 feet above sea level
- (i) "Unitized Substances" are all oil, gas, gascous substances, sulphur contained in gas, condensate, distillate and all associated and constituent liquid or liquefiable hydrocarbons, other than outside substances, within and produced from the Unitized Formation.
- (j) "Tract" is each parcel of land described as such and given a Tract number in Exhibit "B".
- (k) "Tract Participation" is defined as the percentage of participation shown on Exhibit "B" for allocating Unitized Substances to a Tract under this agreement.
- (1) "Unit Participation" is the sum of the percentages obtained by multiplying the Working Interest of a Working Interest Owner in each Tract by the Tract Participation of such Tract.
- (m) "Working Interest" is the right to search for, produce and acquire Unitized Substances whether held as an incident of ownership of mineral fee simple title, under an oil and gas lease, operating agreement, or otherwise held, which interest is chargeable with and obligated to pay or bear, either in eash or out of production, or otherwise, all or a portion of the cost of drilling, developing and producing the Unitized Substances from the Unitized Formation and operations thereof hereunder. Provided that any royalty interest created out of a working interest subsequent to the execution of this Agreement by the owner of the working interest shall continue to be subject to such working interest burdens and obligations.
- (n) "Working Interest Owner" is any party hereto owning a Working Interest, including a carried working Interest owner, holding an interest in Unitized Substances by virtue of a lease, operating agreement, fee title or otherwise. The owner of oil and gas rights that are free of lease or other instrument creating a Working Interest in another shall be regarded as a Working Interest Owner to the extent of seven-eighths (7/8) of his interest in Unitized Substances, and as a Royalty Owner with respect to his remaining one-eighth (1/8) interest therein.
- (o) "Royalty Interest" or "Royalty" is an interest other than a Working Interest in or right to receive a portion of the Unitized Substances or the proceeds thereof and includes the royalty interest reserved by the lessor or by an oil and gas lease and any overriding royalty interest, oil payment interest, net profit contracts, or any other payment or burden which does not carry with it the right to search for and produce unitized substances.
- (p) "Royalty Owner" is the owner of a Royalty Interest.
- (q) "Unit Operating Agreement" is the agreement entered into by and between the Unit Operator and the Working Interest Owners as provided in Section 9, infra, and shall be styled "Unit Operating Agreement, West Eumont Unit, Lea County, New Mexico".
- (r) "Oil and Gas Rights" is the right to explore, develop and operate lands within the Unit Area for the production of Unitized Substances, or to share in the production so obtained or the proceeds thereof.
- (s) "Outside Substances" is any substance obtained from any source other than the Unitized Formation and injected into the Unitized Formation.
- (t) "Unit Manager" is any person or corporation appointed by Working Interest Owners to perform the duties of Unit Operator until the selection and qualification of a successor Unit Operator as provided for in Section 7 hereof.
- (u) "Unit Operator" is the party designated by Working Interest Owners under the Unit Operating Agreement to conduct Unit Operations.
- (v) "Unit Operations" is any operation conducted pursuant to this Agreement and the Unit Operating Agreement.
- (w) "Unit Equipment" is all personal property, lease and well equipment, plants, and other facilities and equipment taken over or otherwise acquired for the joint account for use in Unit Operations.
- (x) "Unit Expense" is all cost, expense, or indebtedness incurred by Working Interest Owners or Unit Operator pursuant to this Agreement and the Unit Operating Agreement for or on account of Unit Operations.
- (v) "Effective Date" is the date determined in accordance with Section 24, or as re-determined in accordance with Section 39