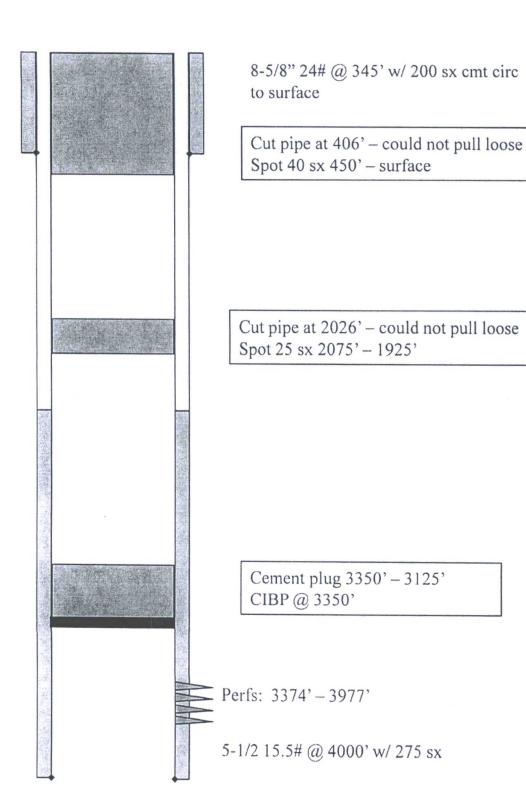

|                                                    |                                        |                           |                              |                          |



### White, LW A #1

660' FNL, 1980' FEL, Sec 2B T21S, R35E Lea Co., NM

Eumont Field completion Date: 2/77

KB 3565.5' (13') API # 30 025 25380 NM ID

8 5/8" 24# @ 312' w/ 165sx. Circ.

25 sx 301' - surface

Perf/squeeze 60 sx @ 362' - 301'

Cut pipe at 1810' – could not pull loose Spot 70 sx 1810'- 1603'

Stimulation:

2/77: 3642-3795 4000 gal acid, 40000 gal wtr, 23000# sd

Cement plug 3600' – 3203' CIBP @ 3600'

7 Rivers:

3431-3570', 3642-3795'

4 ½"11.5#,J-55 @ 4017' w/ 700sx, TOC ?' 7 7/8" hole





### Lea State 407 #6

990' FNL, 990' FWL, Sec 2 T21S, R35E Lea Co., NM

API # 30 025 24826



### LW White #2

660' FNL, 1980' FWL, Sec 2 T21S, R35E Lea Co., NM

API # 30 025 24786



9-5/8" csg @ 336' w/ 200 sx cmt circ to surface

Set 5-1/2" cement retainer @ 1760'

Pumped 120 sx and circulated out surface casing.

Filled Production Casing to surface

Cement plug 3862'- 3827' CIBP @ 3862'

Perfs: 3912'-3960'

5-1/2 @ 4000' w/ 165 sx cement

### Warrior State #2

'FNL, 'FEL, Sec 2 T21S, R35E Lea Co., NM

TOC approx: 2200'

Eumont Field completion Date: 1/30/70

KB ' API # 30 025 24164 NM ID 1159165

Status: Plugged

8-5/8" csg @ 314' w/ cmt circ to surface

Perf @ 400' and circ cement to surface

25 sxs cmt @ 1550'

25 sxs cmt @ 2391'

CIBP: 3558' w/ 25 sxs cmt

7 Rivers Queen Perfs: 3806' - 3962'

5-1/2" csg @ 4002' w/ 275 sxs cmt

### Warrior State #1

3226' FNL, 1980' FEL, Se