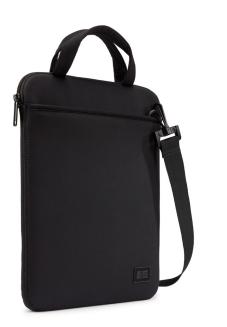

## CASE LOGIC QUANTIC 12" CHROMEBOOK™ **SLEEVE**

## LNE0212

Vertical sleeve for 12" chromebooks™ with pocket for accessories and adjustable, removable shoulder strap.

- 1. Fits chromebooks<sup>™</sup> with up to 12" screens
- 2. Durable neoprene sleeve cushions and protects your laptop
- 3. Outer zippered accessory pocket provides a convenient place to carry your power adapter, cables and accessories
- 4. Adjustable, removeable shoulder strap
- 5. Grab Handles lay flat when not in use
- 6 Compact neoprene sleeve allows you to safely transport device alone or in a larger bag
- 7. Clear ID slot on exterior for easy identification