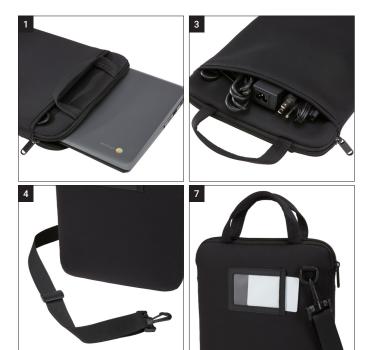

## LNE0212

Vertical sleeve for 12" chromebooks™ with pocket for accessories and adjustable, removable shoulder strap.

- 1. Fits chromebooks<sup>™</sup> with up to 12" screens
- 2. Durable neoprene sleeve cushions and protects your laptop
- 3. Outer zippered accessory pocket provides a convenient place to carry your power adapter, cables and accessories
- 4. Adjustable, removeable shoulder strap
- 5. Grab Handles lay flat when not in use
- 6 Compact neoprene sleeve allows you to safely transport device alone or in a larger bag
- 7. Clear ID slot on exterior for easy identification