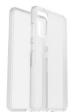

## Sleek Lines and an Ultra Slim Form /

React Series is an ultra-slim, resilient OtterBox case that protects your phone from drops and scrapes. Its solid one-piece form is precision designed for your phone and its soft touch edges provide great grip. The case installs easily onto your phone and it slides in and out of pockets seamlessly. OtterBox is known for its stellar customer support and industry-leading warranty. Wrap your phone in the trusted protection of React Series.

Clear 77-81298 840104239858

Black 77-81299 840104239865