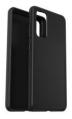

## Sleek Lines and an Ultra Slim Form /

React Series is an ultra-slim, resilient OtterBox case that protects your phone from drops and scrapes. Its solid one-piece form is precision designed for your phone and its soft touch edges provide great grip. The case installs easily onto your phone and it slides in and out of pockets seamlessly. OtterBox is known for its stellar customer support and industry-leading warranty. Wrap your phone in the trusted protection of React Series.

Clear 77-81298 840104239858

Black 77-81299 840104239865