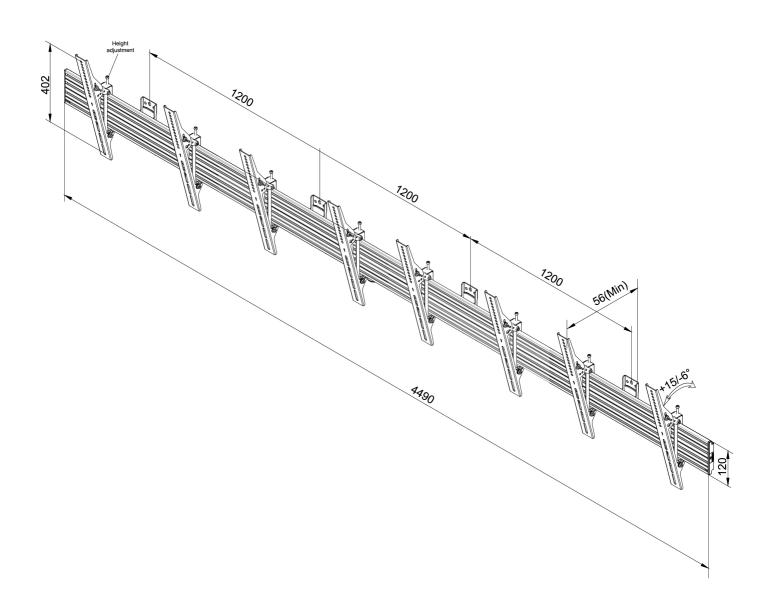

#### **SPECIFICATIONS**

Cable management Color Black Depth 6 cm Height 44 cm Height adjustment None Max. screen size 55 30 Max. weight Min. screen size 32 Min. weight 0 Screens 4 Tilt (degrees) 21° Tilt Type Fixed **VESA** maximum **VESA** minimum **VESA** pattern

Warranty

EAN code

Width

600x400 mm 100x100 mm 100x100 100x200 200x200 200x400 400x400 400x600 200x300 300x300 440x400 500x400 600x200 600x300 600x400 300x200 400x300 200x100 300x100 100x150 5 year 449 cm 8717371447564 The Neomounts Pro menuboard wall mount, model NMPRO-WMB4, is a tiltable wall mount for four flat screens up to 55"/65". This mount is a great choice when you want the ultimate viewing flexibility with your flat screen. The Neomounts Pro tilt (0°/-6°/+15°) technology allows the mount to change to the best suitable viewing angle.

Neomounts Pro NMPRO WMB-series is suitable for 1 to 4 screens. The weight capacity of this product is 30 kg each screen. The wall mount is suitable for screens that meet VESA 100x100 to 400x400mm (65") or VESA 100x100 to 600x400mm (55"). Depth of this mount is 5,6 centimetres.