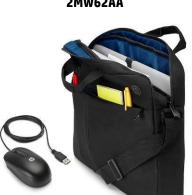

Overview

| Overview                                                                                                                                                                                                                                                                                                                                                                                                                                                                                                                                                                                                                                                                                                                                                                                                                                                                                                                                                                                                                                                                                                                                                                                                                                                                                                                                                                                                                                                                                                                                                                                                                                                                                                                                                                                                                                                                                                                                                                                                                                                                                                                      |            |
|-------------------------------------------------------------------------------------------------------------------------------------------------------------------------------------------------------------------------------------------------------------------------------------------------------------------------------------------------------------------------------------------------------------------------------------------------------------------------------------------------------------------------------------------------------------------------------------------------------------------------------------------------------------------------------------------------------------------------------------------------------------------------------------------------------------------------------------------------------------------------------------------------------------------------------------------------------------------------------------------------------------------------------------------------------------------------------------------------------------------------------------------------------------------------------------------------------------------------------------------------------------------------------------------------------------------------------------------------------------------------------------------------------------------------------------------------------------------------------------------------------------------------------------------------------------------------------------------------------------------------------------------------------------------------------------------------------------------------------------------------------------------------------------------------------------------------------------------------------------------------------------------------------------------------------------------------------------------------------------------------------------------------------------------------------------------------------------------------------------------------------|------------|
| Models                                                                                                                                                                                                                                                                                                                                                                                                                                                                                                                                                                                                                                                                                                                                                                                                                                                                                                                                                                                                                                                                                                                                                                                                                                                                                                                                                                                                                                                                                                                                                                                                                                                                                                                                                                                                                                                                                                                                                                                                                                                                                                                        |            |
| HP Essential Cases                                                                                                                                                                                                                                                                                                                                                                                                                                                                                                                                                                                                                                                                                                                                                                                                                                                                                                                                                                                                                                                                                                                                                                                                                                                                                                                                                                                                                                                                                                                                                                                                                                                                                                                                                                                                                                                                                                                                                                                                                                                                                                            |            |
| HP 15.6 Prelude Top Load                                                                                                                                                                                                                                                                                                                                                                                                                                                                                                                                                                                                                                                                                                                                                                                                                                                                                                                                                                                                                                                                                                                                                                                                                                                                                                                                                                                                                                                                                                                                                                                                                                                                                                                                                                                                                                                                                                                                                                                                                                                                                                      | 2MW62AA    |
| HP 15.6 Prelude Backpack                                                                                                                                                                                                                                                                                                                                                                                                                                                                                                                                                                                                                                                                                                                                                                                                                                                                                                                                                                                                                                                                                                                                                                                                                                                                                                                                                                                                                                                                                                                                                                                                                                                                                                                                                                                                                                                                                                                                                                                                                                                                                                      | 2MW63AA    |
| HP Prelude Top Load and HP USB Mouse Bundle                                                                                                                                                                                                                                                                                                                                                                                                                                                                                                                                                                                                                                                                                                                                                                                                                                                                                                                                                                                                                                                                                                                                                                                                                                                                                                                                                                                                                                                                                                                                                                                                                                                                                                                                                                                                                                                                                                                                                                                                                                                                                   | 2MW64AA    |
| HP Essential Top Load Case                                                                                                                                                                                                                                                                                                                                                                                                                                                                                                                                                                                                                                                                                                                                                                                                                                                                                                                                                                                                                                                                                                                                                                                                                                                                                                                                                                                                                                                                                                                                                                                                                                                                                                                                                                                                                                                                                                                                                                                                                                                                                                    | H2W17AA    |
| HP Essential Backpack                                                                                                                                                                                                                                                                                                                                                                                                                                                                                                                                                                                                                                                                                                                                                                                                                                                                                                                                                                                                                                                                                                                                                                                                                                                                                                                                                                                                                                                                                                                                                                                                                                                                                                                                                                                                                                                                                                                                                                                                                                                                                                         | H1D24AA    |
| HP Essential Messenger Case                                                                                                                                                                                                                                                                                                                                                                                                                                                                                                                                                                                                                                                                                                                                                                                                                                                                                                                                                                                                                                                                                                                                                                                                                                                                                                                                                                                                                                                                                                                                                                                                                                                                                                                                                                                                                                                                                                                                                                                                                                                                                                   | H1D25AA    |
| The Education Control | 1115237111 |
| HP Business Cases                                                                                                                                                                                                                                                                                                                                                                                                                                                                                                                                                                                                                                                                                                                                                                                                                                                                                                                                                                                                                                                                                                                                                                                                                                                                                                                                                                                                                                                                                                                                                                                                                                                                                                                                                                                                                                                                                                                                                                                                                                                                                                             |            |
| HP 13.3 Business Sleeve                                                                                                                                                                                                                                                                                                                                                                                                                                                                                                                                                                                                                                                                                                                                                                                                                                                                                                                                                                                                                                                                                                                                                                                                                                                                                                                                                                                                                                                                                                                                                                                                                                                                                                                                                                                                                                                                                                                                                                                                                                                                                                       | 2UW00AA    |
| HP 14.1 Business Sleeve                                                                                                                                                                                                                                                                                                                                                                                                                                                                                                                                                                                                                                                                                                                                                                                                                                                                                                                                                                                                                                                                                                                                                                                                                                                                                                                                                                                                                                                                                                                                                                                                                                                                                                                                                                                                                                                                                                                                                                                                                                                                                                       | 2UW01AA    |
| HP 17.3 Business Slim Top Load                                                                                                                                                                                                                                                                                                                                                                                                                                                                                                                                                                                                                                                                                                                                                                                                                                                                                                                                                                                                                                                                                                                                                                                                                                                                                                                                                                                                                                                                                                                                                                                                                                                                                                                                                                                                                                                                                                                                                                                                                                                                                                | 2UW02AA    |
| HP 17.3 Business Backpack                                                                                                                                                                                                                                                                                                                                                                                                                                                                                                                                                                                                                                                                                                                                                                                                                                                                                                                                                                                                                                                                                                                                                                                                                                                                                                                                                                                                                                                                                                                                                                                                                                                                                                                                                                                                                                                                                                                                                                                                                                                                                                     | 2SC67AA    |
| HP 15.6 Business Top Load                                                                                                                                                                                                                                                                                                                                                                                                                                                                                                                                                                                                                                                                                                                                                                                                                                                                                                                                                                                                                                                                                                                                                                                                                                                                                                                                                                                                                                                                                                                                                                                                                                                                                                                                                                                                                                                                                                                                                                                                                                                                                                     | 2SC66AA    |
| HP 14.1 Business Slim Top Load                                                                                                                                                                                                                                                                                                                                                                                                                                                                                                                                                                                                                                                                                                                                                                                                                                                                                                                                                                                                                                                                                                                                                                                                                                                                                                                                                                                                                                                                                                                                                                                                                                                                                                                                                                                                                                                                                                                                                                                                                                                                                                | 2SC65AA    |
| HP Business 4 Wheel Roller Case                                                                                                                                                                                                                                                                                                                                                                                                                                                                                                                                                                                                                                                                                                                                                                                                                                                                                                                                                                                                                                                                                                                                                                                                                                                                                                                                                                                                                                                                                                                                                                                                                                                                                                                                                                                                                                                                                                                                                                                                                                                                                               | 2SC68AA    |
| HP Executive Cases                                                                                                                                                                                                                                                                                                                                                                                                                                                                                                                                                                                                                                                                                                                                                                                                                                                                                                                                                                                                                                                                                                                                                                                                                                                                                                                                                                                                                                                                                                                                                                                                                                                                                                                                                                                                                                                                                                                                                                                                                                                                                                            |            |
| HP Executive Cases  HP Executive 14.1 Slim Top Load <i>New!</i>                                                                                                                                                                                                                                                                                                                                                                                                                                                                                                                                                                                                                                                                                                                                                                                                                                                                                                                                                                                                                                                                                                                                                                                                                                                                                                                                                                                                                                                                                                                                                                                                                                                                                                                                                                                                                                                                                                                                                                                                                                                               | 6KD04AA    |
| HP Executive 15.6 Top Load <b>New!</b>                                                                                                                                                                                                                                                                                                                                                                                                                                                                                                                                                                                                                                                                                                                                                                                                                                                                                                                                                                                                                                                                                                                                                                                                                                                                                                                                                                                                                                                                                                                                                                                                                                                                                                                                                                                                                                                                                                                                                                                                                                                                                        | 6KD06AA    |
| HP Executive 15.6 Leather Top Load <i>New!</i>                                                                                                                                                                                                                                                                                                                                                                                                                                                                                                                                                                                                                                                                                                                                                                                                                                                                                                                                                                                                                                                                                                                                                                                                                                                                                                                                                                                                                                                                                                                                                                                                                                                                                                                                                                                                                                                                                                                                                                                                                                                                                | 6KD09AA    |
| HP Executive 17.3 Top Load <i>New!</i>                                                                                                                                                                                                                                                                                                                                                                                                                                                                                                                                                                                                                                                                                                                                                                                                                                                                                                                                                                                                                                                                                                                                                                                                                                                                                                                                                                                                                                                                                                                                                                                                                                                                                                                                                                                                                                                                                                                                                                                                                                                                                        | 6KD08AA    |
| HP Executive 15.6 Backpack <i>New!</i>                                                                                                                                                                                                                                                                                                                                                                                                                                                                                                                                                                                                                                                                                                                                                                                                                                                                                                                                                                                                                                                                                                                                                                                                                                                                                                                                                                                                                                                                                                                                                                                                                                                                                                                                                                                                                                                                                                                                                                                                                                                                                        | 6KD07AA    |
| HP Executive 17.3 Backpack New!                                                                                                                                                                                                                                                                                                                                                                                                                                                                                                                                                                                                                                                                                                                                                                                                                                                                                                                                                                                                                                                                                                                                                                                                                                                                                                                                                                                                                                                                                                                                                                                                                                                                                                                                                                                                                                                                                                                                                                                                                                                                                               | 6KD05AA    |
| HP Executive 14.1 Tote <i>New!</i>                                                                                                                                                                                                                                                                                                                                                                                                                                                                                                                                                                                                                                                                                                                                                                                                                                                                                                                                                                                                                                                                                                                                                                                                                                                                                                                                                                                                                                                                                                                                                                                                                                                                                                                                                                                                                                                                                                                                                                                                                                                                                            | 6KD10AA    |
|                                                                                                                                                                                                                                                                                                                                                                                                                                                                                                                                                                                                                                                                                                                                                                                                                                                                                                                                                                                                                                                                                                                                                                                                                                                                                                                                                                                                                                                                                                                                                                                                                                                                                                                                                                                                                                                                                                                                                                                                                                                                                                                               |            |
| HP Slim Cases                                                                                                                                                                                                                                                                                                                                                                                                                                                                                                                                                                                                                                                                                                                                                                                                                                                                                                                                                                                                                                                                                                                                                                                                                                                                                                                                                                                                                                                                                                                                                                                                                                                                                                                                                                                                                                                                                                                                                                                                                                                                                                                 |            |
| HP Slim Tablet Sling 12                                                                                                                                                                                                                                                                                                                                                                                                                                                                                                                                                                                                                                                                                                                                                                                                                                                                                                                                                                                                                                                                                                                                                                                                                                                                                                                                                                                                                                                                                                                                                                                                                                                                                                                                                                                                                                                                                                                                                                                                                                                                                                       | F7Z97AA    |
| HP Slim Top Load Case                                                                                                                                                                                                                                                                                                                                                                                                                                                                                                                                                                                                                                                                                                                                                                                                                                                                                                                                                                                                                                                                                                                                                                                                                                                                                                                                                                                                                                                                                                                                                                                                                                                                                                                                                                                                                                                                                                                                                                                                                                                                                                         | F3W15AA    |
| HP Slim Backpack                                                                                                                                                                                                                                                                                                                                                                                                                                                                                                                                                                                                                                                                                                                                                                                                                                                                                                                                                                                                                                                                                                                                                                                                                                                                                                                                                                                                                                                                                                                                                                                                                                                                                                                                                                                                                                                                                                                                                                                                                                                                                                              | F3W16AA    |
| HP Slim Messenger                                                                                                                                                                                                                                                                                                                                                                                                                                                                                                                                                                                                                                                                                                                                                                                                                                                                                                                                                                                                                                                                                                                                                                                                                                                                                                                                                                                                                                                                                                                                                                                                                                                                                                                                                                                                                                                                                                                                                                                                                                                                                                             | KOS31AA    |
| HP Slim Sleeve 12.5                                                                                                                                                                                                                                                                                                                                                                                                                                                                                                                                                                                                                                                                                                                                                                                                                                                                                                                                                                                                                                                                                                                                                                                                                                                                                                                                                                                                                                                                                                                                                                                                                                                                                                                                                                                                                                                                                                                                                                                                                                                                                                           | F7Z98AA    |
| HP Slim Sleeve 14.1                                                                                                                                                                                                                                                                                                                                                                                                                                                                                                                                                                                                                                                                                                                                                                                                                                                                                                                                                                                                                                                                                                                                                                                                                                                                                                                                                                                                                                                                                                                                                                                                                                                                                                                                                                                                                                                                                                                                                                                                                                                                                                           | F7Z99AA    |
| HP Slim Sleeve 15.6                                                                                                                                                                                                                                                                                                                                                                                                                                                                                                                                                                                                                                                                                                                                                                                                                                                                                                                                                                                                                                                                                                                                                                                                                                                                                                                                                                                                                                                                                                                                                                                                                                                                                                                                                                                                                                                                                                                                                                                                                                                                                                           | F8A00AA    |
| HP Special Edition Cases                                                                                                                                                                                                                                                                                                                                                                                                                                                                                                                                                                                                                                                                                                                                                                                                                                                                                                                                                                                                                                                                                                                                                                                                                                                                                                                                                                                                                                                                                                                                                                                                                                                                                                                                                                                                                                                                                                                                                                                                                                                                                                      |            |
| HP Elite Notebook Portfolio                                                                                                                                                                                                                                                                                                                                                                                                                                                                                                                                                                                                                                                                                                                                                                                                                                                                                                                                                                                                                                                                                                                                                                                                                                                                                                                                                                                                                                                                                                                                                                                                                                                                                                                                                                                                                                                                                                                                                                                                                                                                                                   | 4SZ25AA    |
| HP 15.6" Ladies Convertible Tote                                                                                                                                                                                                                                                                                                                                                                                                                                                                                                                                                                                                                                                                                                                                                                                                                                                                                                                                                                                                                                                                                                                                                                                                                                                                                                                                                                                                                                                                                                                                                                                                                                                                                                                                                                                                                                                                                                                                                                                                                                                                                              | 3NP79AA    |
| HP Ladies 14.0" Slim Top Load                                                                                                                                                                                                                                                                                                                                                                                                                                                                                                                                                                                                                                                                                                                                                                                                                                                                                                                                                                                                                                                                                                                                                                                                                                                                                                                                                                                                                                                                                                                                                                                                                                                                                                                                                                                                                                                                                                                                                                                                                                                                                                 | 2JB97AA    |
| HP Recycled Series 15.6" Backpack                                                                                                                                                                                                                                                                                                                                                                                                                                                                                                                                                                                                                                                                                                                                                                                                                                                                                                                                                                                                                                                                                                                                                                                                                                                                                                                                                                                                                                                                                                                                                                                                                                                                                                                                                                                                                                                                                                                                                                                                                                                                                             | 5KN28AA    |
| HP Recycled Series 15.6" Top Load                                                                                                                                                                                                                                                                                                                                                                                                                                                                                                                                                                                                                                                                                                                                                                                                                                                                                                                                                                                                                                                                                                                                                                                                                                                                                                                                                                                                                                                                                                                                                                                                                                                                                                                                                                                                                                                                                                                                                                                                                                                                                             | 5KN29AA    |
| HP Convertible 14.1 Tote <i>New!</i>                                                                                                                                                                                                                                                                                                                                                                                                                                                                                                                                                                                                                                                                                                                                                                                                                                                                                                                                                                                                                                                                                                                                                                                                                                                                                                                                                                                                                                                                                                                                                                                                                                                                                                                                                                                                                                                                                                                                                                                                                                                                                          | 5KN27AA    |
| HP Power Ready 14.1 Elite Top Load                                                                                                                                                                                                                                                                                                                                                                                                                                                                                                                                                                                                                                                                                                                                                                                                                                                                                                                                                                                                                                                                                                                                                                                                                                                                                                                                                                                                                                                                                                                                                                                                                                                                                                                                                                                                                                                                                                                                                                                                                                                                                            | 4NR35AA    |
| UD Education Coope                                                                                                                                                                                                                                                                                                                                                                                                                                                                                                                                                                                                                                                                                                                                                                                                                                                                                                                                                                                                                                                                                                                                                                                                                                                                                                                                                                                                                                                                                                                                                                                                                                                                                                                                                                                                                                                                                                                                                                                                                                                                                                            |            |
| HP Education Cases                                                                                                                                                                                                                                                                                                                                                                                                                                                                                                                                                                                                                                                                                                                                                                                                                                                                                                                                                                                                                                                                                                                                                                                                                                                                                                                                                                                                                                                                                                                                                                                                                                                                                                                                                                                                                                                                                                                                                                                                                                                                                                            | DVEC 4 A A |
| HP Black Always On 14.0 Case                                                                                                                                                                                                                                                                                                                                                                                                                                                                                                                                                                                                                                                                                                                                                                                                                                                                                                                                                                                                                                                                                                                                                                                                                                                                                                                                                                                                                                                                                                                                                                                                                                                                                                                                                                                                                                                                                                                                                                                                                                                                                                  | 3YF54AA    |
| HP Black 11.6" Sleeve                                                                                                                                                                                                                                                                                                                                                                                                                                                                                                                                                                                                                                                                                                                                                                                                                                                                                                                                                                                                                                                                                                                                                                                                                                                                                                                                                                                                                                                                                                                                                                                                                                                                                                                                                                                                                                                                                                                                                                                                                                                                                                         | 3NP78AA    |