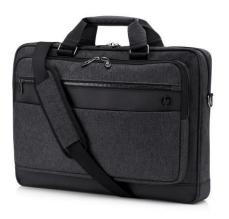

Overview

| Overview                                                                                                                                                                                                                                                                                                                                                                                                                                                                                                                                                                                                                                                                                                                                                                                                                                                                                                                                                                                                                                                                                                                                                                                                                                                                                                                                                                                                                                                                                                                                                                                                                                                                                                                                                                                                                                                                                                                                                                                                                                                                                                                      |            |
|-------------------------------------------------------------------------------------------------------------------------------------------------------------------------------------------------------------------------------------------------------------------------------------------------------------------------------------------------------------------------------------------------------------------------------------------------------------------------------------------------------------------------------------------------------------------------------------------------------------------------------------------------------------------------------------------------------------------------------------------------------------------------------------------------------------------------------------------------------------------------------------------------------------------------------------------------------------------------------------------------------------------------------------------------------------------------------------------------------------------------------------------------------------------------------------------------------------------------------------------------------------------------------------------------------------------------------------------------------------------------------------------------------------------------------------------------------------------------------------------------------------------------------------------------------------------------------------------------------------------------------------------------------------------------------------------------------------------------------------------------------------------------------------------------------------------------------------------------------------------------------------------------------------------------------------------------------------------------------------------------------------------------------------------------------------------------------------------------------------------------------|------------|
| Models                                                                                                                                                                                                                                                                                                                                                                                                                                                                                                                                                                                                                                                                                                                                                                                                                                                                                                                                                                                                                                                                                                                                                                                                                                                                                                                                                                                                                                                                                                                                                                                                                                                                                                                                                                                                                                                                                                                                                                                                                                                                                                                        |            |
| HP Essential Cases                                                                                                                                                                                                                                                                                                                                                                                                                                                                                                                                                                                                                                                                                                                                                                                                                                                                                                                                                                                                                                                                                                                                                                                                                                                                                                                                                                                                                                                                                                                                                                                                                                                                                                                                                                                                                                                                                                                                                                                                                                                                                                            |            |
| HP 15.6 Prelude Top Load                                                                                                                                                                                                                                                                                                                                                                                                                                                                                                                                                                                                                                                                                                                                                                                                                                                                                                                                                                                                                                                                                                                                                                                                                                                                                                                                                                                                                                                                                                                                                                                                                                                                                                                                                                                                                                                                                                                                                                                                                                                                                                      | 2MW62AA    |
| HP 15.6 Prelude Backpack                                                                                                                                                                                                                                                                                                                                                                                                                                                                                                                                                                                                                                                                                                                                                                                                                                                                                                                                                                                                                                                                                                                                                                                                                                                                                                                                                                                                                                                                                                                                                                                                                                                                                                                                                                                                                                                                                                                                                                                                                                                                                                      | 2MW63AA    |
| HP Prelude Top Load and HP USB Mouse Bundle                                                                                                                                                                                                                                                                                                                                                                                                                                                                                                                                                                                                                                                                                                                                                                                                                                                                                                                                                                                                                                                                                                                                                                                                                                                                                                                                                                                                                                                                                                                                                                                                                                                                                                                                                                                                                                                                                                                                                                                                                                                                                   | 2MW64AA    |
| HP Essential Top Load Case                                                                                                                                                                                                                                                                                                                                                                                                                                                                                                                                                                                                                                                                                                                                                                                                                                                                                                                                                                                                                                                                                                                                                                                                                                                                                                                                                                                                                                                                                                                                                                                                                                                                                                                                                                                                                                                                                                                                                                                                                                                                                                    | H2W17AA    |
| HP Essential Backpack                                                                                                                                                                                                                                                                                                                                                                                                                                                                                                                                                                                                                                                                                                                                                                                                                                                                                                                                                                                                                                                                                                                                                                                                                                                                                                                                                                                                                                                                                                                                                                                                                                                                                                                                                                                                                                                                                                                                                                                                                                                                                                         | H1D24AA    |
| HP Essential Messenger Case                                                                                                                                                                                                                                                                                                                                                                                                                                                                                                                                                                                                                                                                                                                                                                                                                                                                                                                                                                                                                                                                                                                                                                                                                                                                                                                                                                                                                                                                                                                                                                                                                                                                                                                                                                                                                                                                                                                                                                                                                                                                                                   | H1D25AA    |
| The Education Control | 1115237111 |
| HP Business Cases                                                                                                                                                                                                                                                                                                                                                                                                                                                                                                                                                                                                                                                                                                                                                                                                                                                                                                                                                                                                                                                                                                                                                                                                                                                                                                                                                                                                                                                                                                                                                                                                                                                                                                                                                                                                                                                                                                                                                                                                                                                                                                             |            |
| HP 13.3 Business Sleeve                                                                                                                                                                                                                                                                                                                                                                                                                                                                                                                                                                                                                                                                                                                                                                                                                                                                                                                                                                                                                                                                                                                                                                                                                                                                                                                                                                                                                                                                                                                                                                                                                                                                                                                                                                                                                                                                                                                                                                                                                                                                                                       | 2UW00AA    |
| HP 14.1 Business Sleeve                                                                                                                                                                                                                                                                                                                                                                                                                                                                                                                                                                                                                                                                                                                                                                                                                                                                                                                                                                                                                                                                                                                                                                                                                                                                                                                                                                                                                                                                                                                                                                                                                                                                                                                                                                                                                                                                                                                                                                                                                                                                                                       | 2UW01AA    |
| HP 17.3 Business Slim Top Load                                                                                                                                                                                                                                                                                                                                                                                                                                                                                                                                                                                                                                                                                                                                                                                                                                                                                                                                                                                                                                                                                                                                                                                                                                                                                                                                                                                                                                                                                                                                                                                                                                                                                                                                                                                                                                                                                                                                                                                                                                                                                                | 2UW02AA    |
| HP 17.3 Business Backpack                                                                                                                                                                                                                                                                                                                                                                                                                                                                                                                                                                                                                                                                                                                                                                                                                                                                                                                                                                                                                                                                                                                                                                                                                                                                                                                                                                                                                                                                                                                                                                                                                                                                                                                                                                                                                                                                                                                                                                                                                                                                                                     | 2SC67AA    |
| HP 15.6 Business Top Load                                                                                                                                                                                                                                                                                                                                                                                                                                                                                                                                                                                                                                                                                                                                                                                                                                                                                                                                                                                                                                                                                                                                                                                                                                                                                                                                                                                                                                                                                                                                                                                                                                                                                                                                                                                                                                                                                                                                                                                                                                                                                                     | 2SC66AA    |
| HP 14.1 Business Slim Top Load                                                                                                                                                                                                                                                                                                                                                                                                                                                                                                                                                                                                                                                                                                                                                                                                                                                                                                                                                                                                                                                                                                                                                                                                                                                                                                                                                                                                                                                                                                                                                                                                                                                                                                                                                                                                                                                                                                                                                                                                                                                                                                | 2SC65AA    |
| HP Business 4 Wheel Roller Case                                                                                                                                                                                                                                                                                                                                                                                                                                                                                                                                                                                                                                                                                                                                                                                                                                                                                                                                                                                                                                                                                                                                                                                                                                                                                                                                                                                                                                                                                                                                                                                                                                                                                                                                                                                                                                                                                                                                                                                                                                                                                               | 2SC68AA    |
| HP Executive Cases                                                                                                                                                                                                                                                                                                                                                                                                                                                                                                                                                                                                                                                                                                                                                                                                                                                                                                                                                                                                                                                                                                                                                                                                                                                                                                                                                                                                                                                                                                                                                                                                                                                                                                                                                                                                                                                                                                                                                                                                                                                                                                            |            |
| HP Executive Cases  HP Executive 14.1 Slim Top Load <i>New!</i>                                                                                                                                                                                                                                                                                                                                                                                                                                                                                                                                                                                                                                                                                                                                                                                                                                                                                                                                                                                                                                                                                                                                                                                                                                                                                                                                                                                                                                                                                                                                                                                                                                                                                                                                                                                                                                                                                                                                                                                                                                                               | 6KD04AA    |
| HP Executive 15.6 Top Load <b>New!</b>                                                                                                                                                                                                                                                                                                                                                                                                                                                                                                                                                                                                                                                                                                                                                                                                                                                                                                                                                                                                                                                                                                                                                                                                                                                                                                                                                                                                                                                                                                                                                                                                                                                                                                                                                                                                                                                                                                                                                                                                                                                                                        | 6KD06AA    |
| HP Executive 15.6 Leather Top Load <i>New!</i>                                                                                                                                                                                                                                                                                                                                                                                                                                                                                                                                                                                                                                                                                                                                                                                                                                                                                                                                                                                                                                                                                                                                                                                                                                                                                                                                                                                                                                                                                                                                                                                                                                                                                                                                                                                                                                                                                                                                                                                                                                                                                | 6KD09AA    |
| HP Executive 17.3 Top Load <i>New!</i>                                                                                                                                                                                                                                                                                                                                                                                                                                                                                                                                                                                                                                                                                                                                                                                                                                                                                                                                                                                                                                                                                                                                                                                                                                                                                                                                                                                                                                                                                                                                                                                                                                                                                                                                                                                                                                                                                                                                                                                                                                                                                        | 6KD08AA    |
| HP Executive 15.6 Backpack <i>New!</i>                                                                                                                                                                                                                                                                                                                                                                                                                                                                                                                                                                                                                                                                                                                                                                                                                                                                                                                                                                                                                                                                                                                                                                                                                                                                                                                                                                                                                                                                                                                                                                                                                                                                                                                                                                                                                                                                                                                                                                                                                                                                                        | 6KD07AA    |
| HP Executive 17.3 Backpack New!                                                                                                                                                                                                                                                                                                                                                                                                                                                                                                                                                                                                                                                                                                                                                                                                                                                                                                                                                                                                                                                                                                                                                                                                                                                                                                                                                                                                                                                                                                                                                                                                                                                                                                                                                                                                                                                                                                                                                                                                                                                                                               | 6KD05AA    |
| HP Executive 14.1 Tote <i>New!</i>                                                                                                                                                                                                                                                                                                                                                                                                                                                                                                                                                                                                                                                                                                                                                                                                                                                                                                                                                                                                                                                                                                                                                                                                                                                                                                                                                                                                                                                                                                                                                                                                                                                                                                                                                                                                                                                                                                                                                                                                                                                                                            | 6KD10AA    |
|                                                                                                                                                                                                                                                                                                                                                                                                                                                                                                                                                                                                                                                                                                                                                                                                                                                                                                                                                                                                                                                                                                                                                                                                                                                                                                                                                                                                                                                                                                                                                                                                                                                                                                                                                                                                                                                                                                                                                                                                                                                                                                                               |            |
| HP Slim Cases                                                                                                                                                                                                                                                                                                                                                                                                                                                                                                                                                                                                                                                                                                                                                                                                                                                                                                                                                                                                                                                                                                                                                                                                                                                                                                                                                                                                                                                                                                                                                                                                                                                                                                                                                                                                                                                                                                                                                                                                                                                                                                                 |            |
| HP Slim Tablet Sling 12                                                                                                                                                                                                                                                                                                                                                                                                                                                                                                                                                                                                                                                                                                                                                                                                                                                                                                                                                                                                                                                                                                                                                                                                                                                                                                                                                                                                                                                                                                                                                                                                                                                                                                                                                                                                                                                                                                                                                                                                                                                                                                       | F7Z97AA    |
| HP Slim Top Load Case                                                                                                                                                                                                                                                                                                                                                                                                                                                                                                                                                                                                                                                                                                                                                                                                                                                                                                                                                                                                                                                                                                                                                                                                                                                                                                                                                                                                                                                                                                                                                                                                                                                                                                                                                                                                                                                                                                                                                                                                                                                                                                         | F3W15AA    |
| HP Slim Backpack                                                                                                                                                                                                                                                                                                                                                                                                                                                                                                                                                                                                                                                                                                                                                                                                                                                                                                                                                                                                                                                                                                                                                                                                                                                                                                                                                                                                                                                                                                                                                                                                                                                                                                                                                                                                                                                                                                                                                                                                                                                                                                              | F3W16AA    |
| HP Slim Messenger                                                                                                                                                                                                                                                                                                                                                                                                                                                                                                                                                                                                                                                                                                                                                                                                                                                                                                                                                                                                                                                                                                                                                                                                                                                                                                                                                                                                                                                                                                                                                                                                                                                                                                                                                                                                                                                                                                                                                                                                                                                                                                             | KOS31AA    |
| HP Slim Sleeve 12.5                                                                                                                                                                                                                                                                                                                                                                                                                                                                                                                                                                                                                                                                                                                                                                                                                                                                                                                                                                                                                                                                                                                                                                                                                                                                                                                                                                                                                                                                                                                                                                                                                                                                                                                                                                                                                                                                                                                                                                                                                                                                                                           | F7Z98AA    |
| HP Slim Sleeve 14.1                                                                                                                                                                                                                                                                                                                                                                                                                                                                                                                                                                                                                                                                                                                                                                                                                                                                                                                                                                                                                                                                                                                                                                                                                                                                                                                                                                                                                                                                                                                                                                                                                                                                                                                                                                                                                                                                                                                                                                                                                                                                                                           | F7Z99AA    |
| HP Slim Sleeve 15.6                                                                                                                                                                                                                                                                                                                                                                                                                                                                                                                                                                                                                                                                                                                                                                                                                                                                                                                                                                                                                                                                                                                                                                                                                                                                                                                                                                                                                                                                                                                                                                                                                                                                                                                                                                                                                                                                                                                                                                                                                                                                                                           | F8A00AA    |
| HP Special Edition Cases                                                                                                                                                                                                                                                                                                                                                                                                                                                                                                                                                                                                                                                                                                                                                                                                                                                                                                                                                                                                                                                                                                                                                                                                                                                                                                                                                                                                                                                                                                                                                                                                                                                                                                                                                                                                                                                                                                                                                                                                                                                                                                      |            |
| HP Elite Notebook Portfolio                                                                                                                                                                                                                                                                                                                                                                                                                                                                                                                                                                                                                                                                                                                                                                                                                                                                                                                                                                                                                                                                                                                                                                                                                                                                                                                                                                                                                                                                                                                                                                                                                                                                                                                                                                                                                                                                                                                                                                                                                                                                                                   | 4SZ25AA    |
| HP 15.6" Ladies Convertible Tote                                                                                                                                                                                                                                                                                                                                                                                                                                                                                                                                                                                                                                                                                                                                                                                                                                                                                                                                                                                                                                                                                                                                                                                                                                                                                                                                                                                                                                                                                                                                                                                                                                                                                                                                                                                                                                                                                                                                                                                                                                                                                              | 3NP79AA    |
| HP Ladies 14.0" Slim Top Load                                                                                                                                                                                                                                                                                                                                                                                                                                                                                                                                                                                                                                                                                                                                                                                                                                                                                                                                                                                                                                                                                                                                                                                                                                                                                                                                                                                                                                                                                                                                                                                                                                                                                                                                                                                                                                                                                                                                                                                                                                                                                                 | 2JB97AA    |
| HP Recycled Series 15.6" Backpack                                                                                                                                                                                                                                                                                                                                                                                                                                                                                                                                                                                                                                                                                                                                                                                                                                                                                                                                                                                                                                                                                                                                                                                                                                                                                                                                                                                                                                                                                                                                                                                                                                                                                                                                                                                                                                                                                                                                                                                                                                                                                             | 5KN28AA    |
| HP Recycled Series 15.6" Top Load                                                                                                                                                                                                                                                                                                                                                                                                                                                                                                                                                                                                                                                                                                                                                                                                                                                                                                                                                                                                                                                                                                                                                                                                                                                                                                                                                                                                                                                                                                                                                                                                                                                                                                                                                                                                                                                                                                                                                                                                                                                                                             | 5KN29AA    |
| HP Convertible 14.1 Tote <i>New!</i>                                                                                                                                                                                                                                                                                                                                                                                                                                                                                                                                                                                                                                                                                                                                                                                                                                                                                                                                                                                                                                                                                                                                                                                                                                                                                                                                                                                                                                                                                                                                                                                                                                                                                                                                                                                                                                                                                                                                                                                                                                                                                          | 5KN27AA    |
| HP Power Ready 14.1 Elite Top Load                                                                                                                                                                                                                                                                                                                                                                                                                                                                                                                                                                                                                                                                                                                                                                                                                                                                                                                                                                                                                                                                                                                                                                                                                                                                                                                                                                                                                                                                                                                                                                                                                                                                                                                                                                                                                                                                                                                                                                                                                                                                                            | 4NR35AA    |
| UD Education Coope                                                                                                                                                                                                                                                                                                                                                                                                                                                                                                                                                                                                                                                                                                                                                                                                                                                                                                                                                                                                                                                                                                                                                                                                                                                                                                                                                                                                                                                                                                                                                                                                                                                                                                                                                                                                                                                                                                                                                                                                                                                                                                            |            |
| HP Education Cases                                                                                                                                                                                                                                                                                                                                                                                                                                                                                                                                                                                                                                                                                                                                                                                                                                                                                                                                                                                                                                                                                                                                                                                                                                                                                                                                                                                                                                                                                                                                                                                                                                                                                                                                                                                                                                                                                                                                                                                                                                                                                                            | DVEC 4 A A |
| HP Black Always On 14.0 Case                                                                                                                                                                                                                                                                                                                                                                                                                                                                                                                                                                                                                                                                                                                                                                                                                                                                                                                                                                                                                                                                                                                                                                                                                                                                                                                                                                                                                                                                                                                                                                                                                                                                                                                                                                                                                                                                                                                                                                                                                                                                                                  | 3YF54AA    |
| HP Black 11.6" Sleeve                                                                                                                                                                                                                                                                                                                                                                                                                                                                                                                                                                                                                                                                                                                                                                                                                                                                                                                                                                                                                                                                                                                                                                                                                                                                                                                                                                                                                                                                                                                                                                                                                                                                                                                                                                                                                                                                                                                                                                                                                                                                                                         | 3NP78AA    |