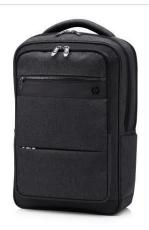

Overview

| Overview                                                                                                                                                                                                                                                                                                                                                                                                                                                                                                                                                                                                                                                                                                                                                                                                                                                                                                                                                                                                                                                                                                                                                                                                                                                                                                                                                                                                                                                                                                                                                                                                                                                                                                                                                                                                                                                                                                                                                                                                                                                                                                                      |            |
|-------------------------------------------------------------------------------------------------------------------------------------------------------------------------------------------------------------------------------------------------------------------------------------------------------------------------------------------------------------------------------------------------------------------------------------------------------------------------------------------------------------------------------------------------------------------------------------------------------------------------------------------------------------------------------------------------------------------------------------------------------------------------------------------------------------------------------------------------------------------------------------------------------------------------------------------------------------------------------------------------------------------------------------------------------------------------------------------------------------------------------------------------------------------------------------------------------------------------------------------------------------------------------------------------------------------------------------------------------------------------------------------------------------------------------------------------------------------------------------------------------------------------------------------------------------------------------------------------------------------------------------------------------------------------------------------------------------------------------------------------------------------------------------------------------------------------------------------------------------------------------------------------------------------------------------------------------------------------------------------------------------------------------------------------------------------------------------------------------------------------------|------------|
| Models                                                                                                                                                                                                                                                                                                                                                                                                                                                                                                                                                                                                                                                                                                                                                                                                                                                                                                                                                                                                                                                                                                                                                                                                                                                                                                                                                                                                                                                                                                                                                                                                                                                                                                                                                                                                                                                                                                                                                                                                                                                                                                                        |            |
| HP Essential Cases                                                                                                                                                                                                                                                                                                                                                                                                                                                                                                                                                                                                                                                                                                                                                                                                                                                                                                                                                                                                                                                                                                                                                                                                                                                                                                                                                                                                                                                                                                                                                                                                                                                                                                                                                                                                                                                                                                                                                                                                                                                                                                            |            |
| HP 15.6 Prelude Top Load                                                                                                                                                                                                                                                                                                                                                                                                                                                                                                                                                                                                                                                                                                                                                                                                                                                                                                                                                                                                                                                                                                                                                                                                                                                                                                                                                                                                                                                                                                                                                                                                                                                                                                                                                                                                                                                                                                                                                                                                                                                                                                      | 2MW62AA    |
| HP 15.6 Prelude Backpack                                                                                                                                                                                                                                                                                                                                                                                                                                                                                                                                                                                                                                                                                                                                                                                                                                                                                                                                                                                                                                                                                                                                                                                                                                                                                                                                                                                                                                                                                                                                                                                                                                                                                                                                                                                                                                                                                                                                                                                                                                                                                                      | 2MW63AA    |
| HP Prelude Top Load and HP USB Mouse Bundle                                                                                                                                                                                                                                                                                                                                                                                                                                                                                                                                                                                                                                                                                                                                                                                                                                                                                                                                                                                                                                                                                                                                                                                                                                                                                                                                                                                                                                                                                                                                                                                                                                                                                                                                                                                                                                                                                                                                                                                                                                                                                   | 2MW64AA    |
| HP Essential Top Load Case                                                                                                                                                                                                                                                                                                                                                                                                                                                                                                                                                                                                                                                                                                                                                                                                                                                                                                                                                                                                                                                                                                                                                                                                                                                                                                                                                                                                                                                                                                                                                                                                                                                                                                                                                                                                                                                                                                                                                                                                                                                                                                    | H2W17AA    |
| HP Essential Backpack                                                                                                                                                                                                                                                                                                                                                                                                                                                                                                                                                                                                                                                                                                                                                                                                                                                                                                                                                                                                                                                                                                                                                                                                                                                                                                                                                                                                                                                                                                                                                                                                                                                                                                                                                                                                                                                                                                                                                                                                                                                                                                         | H1D24AA    |
| HP Essential Messenger Case                                                                                                                                                                                                                                                                                                                                                                                                                                                                                                                                                                                                                                                                                                                                                                                                                                                                                                                                                                                                                                                                                                                                                                                                                                                                                                                                                                                                                                                                                                                                                                                                                                                                                                                                                                                                                                                                                                                                                                                                                                                                                                   | H1D25AA    |
| The Education Control | 1115237111 |
| HP Business Cases                                                                                                                                                                                                                                                                                                                                                                                                                                                                                                                                                                                                                                                                                                                                                                                                                                                                                                                                                                                                                                                                                                                                                                                                                                                                                                                                                                                                                                                                                                                                                                                                                                                                                                                                                                                                                                                                                                                                                                                                                                                                                                             |            |
| HP 13.3 Business Sleeve                                                                                                                                                                                                                                                                                                                                                                                                                                                                                                                                                                                                                                                                                                                                                                                                                                                                                                                                                                                                                                                                                                                                                                                                                                                                                                                                                                                                                                                                                                                                                                                                                                                                                                                                                                                                                                                                                                                                                                                                                                                                                                       | 2UW00AA    |
| HP 14.1 Business Sleeve                                                                                                                                                                                                                                                                                                                                                                                                                                                                                                                                                                                                                                                                                                                                                                                                                                                                                                                                                                                                                                                                                                                                                                                                                                                                                                                                                                                                                                                                                                                                                                                                                                                                                                                                                                                                                                                                                                                                                                                                                                                                                                       | 2UW01AA    |
| HP 17.3 Business Slim Top Load                                                                                                                                                                                                                                                                                                                                                                                                                                                                                                                                                                                                                                                                                                                                                                                                                                                                                                                                                                                                                                                                                                                                                                                                                                                                                                                                                                                                                                                                                                                                                                                                                                                                                                                                                                                                                                                                                                                                                                                                                                                                                                | 2UW02AA    |
| HP 17.3 Business Backpack                                                                                                                                                                                                                                                                                                                                                                                                                                                                                                                                                                                                                                                                                                                                                                                                                                                                                                                                                                                                                                                                                                                                                                                                                                                                                                                                                                                                                                                                                                                                                                                                                                                                                                                                                                                                                                                                                                                                                                                                                                                                                                     | 2SC67AA    |
| HP 15.6 Business Top Load                                                                                                                                                                                                                                                                                                                                                                                                                                                                                                                                                                                                                                                                                                                                                                                                                                                                                                                                                                                                                                                                                                                                                                                                                                                                                                                                                                                                                                                                                                                                                                                                                                                                                                                                                                                                                                                                                                                                                                                                                                                                                                     | 2SC66AA    |
| HP 14.1 Business Slim Top Load                                                                                                                                                                                                                                                                                                                                                                                                                                                                                                                                                                                                                                                                                                                                                                                                                                                                                                                                                                                                                                                                                                                                                                                                                                                                                                                                                                                                                                                                                                                                                                                                                                                                                                                                                                                                                                                                                                                                                                                                                                                                                                | 2SC65AA    |
| HP Business 4 Wheel Roller Case                                                                                                                                                                                                                                                                                                                                                                                                                                                                                                                                                                                                                                                                                                                                                                                                                                                                                                                                                                                                                                                                                                                                                                                                                                                                                                                                                                                                                                                                                                                                                                                                                                                                                                                                                                                                                                                                                                                                                                                                                                                                                               | 2SC68AA    |
| HP Executive Cases                                                                                                                                                                                                                                                                                                                                                                                                                                                                                                                                                                                                                                                                                                                                                                                                                                                                                                                                                                                                                                                                                                                                                                                                                                                                                                                                                                                                                                                                                                                                                                                                                                                                                                                                                                                                                                                                                                                                                                                                                                                                                                            |            |
| HP Executive Cases  HP Executive 14.1 Slim Top Load <i>New!</i>                                                                                                                                                                                                                                                                                                                                                                                                                                                                                                                                                                                                                                                                                                                                                                                                                                                                                                                                                                                                                                                                                                                                                                                                                                                                                                                                                                                                                                                                                                                                                                                                                                                                                                                                                                                                                                                                                                                                                                                                                                                               | 6KD04AA    |
| HP Executive 15.6 Top Load <b>New!</b>                                                                                                                                                                                                                                                                                                                                                                                                                                                                                                                                                                                                                                                                                                                                                                                                                                                                                                                                                                                                                                                                                                                                                                                                                                                                                                                                                                                                                                                                                                                                                                                                                                                                                                                                                                                                                                                                                                                                                                                                                                                                                        | 6KD06AA    |
| HP Executive 15.6 Leather Top Load <i>New!</i>                                                                                                                                                                                                                                                                                                                                                                                                                                                                                                                                                                                                                                                                                                                                                                                                                                                                                                                                                                                                                                                                                                                                                                                                                                                                                                                                                                                                                                                                                                                                                                                                                                                                                                                                                                                                                                                                                                                                                                                                                                                                                | 6KD09AA    |
| HP Executive 17.3 Top Load <i>New!</i>                                                                                                                                                                                                                                                                                                                                                                                                                                                                                                                                                                                                                                                                                                                                                                                                                                                                                                                                                                                                                                                                                                                                                                                                                                                                                                                                                                                                                                                                                                                                                                                                                                                                                                                                                                                                                                                                                                                                                                                                                                                                                        | 6KD08AA    |
| HP Executive 15.6 Backpack <i>New!</i>                                                                                                                                                                                                                                                                                                                                                                                                                                                                                                                                                                                                                                                                                                                                                                                                                                                                                                                                                                                                                                                                                                                                                                                                                                                                                                                                                                                                                                                                                                                                                                                                                                                                                                                                                                                                                                                                                                                                                                                                                                                                                        | 6KD07AA    |
| HP Executive 17.3 Backpack New!                                                                                                                                                                                                                                                                                                                                                                                                                                                                                                                                                                                                                                                                                                                                                                                                                                                                                                                                                                                                                                                                                                                                                                                                                                                                                                                                                                                                                                                                                                                                                                                                                                                                                                                                                                                                                                                                                                                                                                                                                                                                                               | 6KD05AA    |
| HP Executive 14.1 Tote <i>New!</i>                                                                                                                                                                                                                                                                                                                                                                                                                                                                                                                                                                                                                                                                                                                                                                                                                                                                                                                                                                                                                                                                                                                                                                                                                                                                                                                                                                                                                                                                                                                                                                                                                                                                                                                                                                                                                                                                                                                                                                                                                                                                                            | 6KD10AA    |
|                                                                                                                                                                                                                                                                                                                                                                                                                                                                                                                                                                                                                                                                                                                                                                                                                                                                                                                                                                                                                                                                                                                                                                                                                                                                                                                                                                                                                                                                                                                                                                                                                                                                                                                                                                                                                                                                                                                                                                                                                                                                                                                               |            |
| HP Slim Cases                                                                                                                                                                                                                                                                                                                                                                                                                                                                                                                                                                                                                                                                                                                                                                                                                                                                                                                                                                                                                                                                                                                                                                                                                                                                                                                                                                                                                                                                                                                                                                                                                                                                                                                                                                                                                                                                                                                                                                                                                                                                                                                 |            |
| HP Slim Tablet Sling 12                                                                                                                                                                                                                                                                                                                                                                                                                                                                                                                                                                                                                                                                                                                                                                                                                                                                                                                                                                                                                                                                                                                                                                                                                                                                                                                                                                                                                                                                                                                                                                                                                                                                                                                                                                                                                                                                                                                                                                                                                                                                                                       | F7Z97AA    |
| HP Slim Top Load Case                                                                                                                                                                                                                                                                                                                                                                                                                                                                                                                                                                                                                                                                                                                                                                                                                                                                                                                                                                                                                                                                                                                                                                                                                                                                                                                                                                                                                                                                                                                                                                                                                                                                                                                                                                                                                                                                                                                                                                                                                                                                                                         | F3W15AA    |
| HP Slim Backpack                                                                                                                                                                                                                                                                                                                                                                                                                                                                                                                                                                                                                                                                                                                                                                                                                                                                                                                                                                                                                                                                                                                                                                                                                                                                                                                                                                                                                                                                                                                                                                                                                                                                                                                                                                                                                                                                                                                                                                                                                                                                                                              | F3W16AA    |
| HP Slim Messenger                                                                                                                                                                                                                                                                                                                                                                                                                                                                                                                                                                                                                                                                                                                                                                                                                                                                                                                                                                                                                                                                                                                                                                                                                                                                                                                                                                                                                                                                                                                                                                                                                                                                                                                                                                                                                                                                                                                                                                                                                                                                                                             | KOS31AA    |
| HP Slim Sleeve 12.5                                                                                                                                                                                                                                                                                                                                                                                                                                                                                                                                                                                                                                                                                                                                                                                                                                                                                                                                                                                                                                                                                                                                                                                                                                                                                                                                                                                                                                                                                                                                                                                                                                                                                                                                                                                                                                                                                                                                                                                                                                                                                                           | F7Z98AA    |
| HP Slim Sleeve 14.1                                                                                                                                                                                                                                                                                                                                                                                                                                                                                                                                                                                                                                                                                                                                                                                                                                                                                                                                                                                                                                                                                                                                                                                                                                                                                                                                                                                                                                                                                                                                                                                                                                                                                                                                                                                                                                                                                                                                                                                                                                                                                                           | F7Z99AA    |
| HP Slim Sleeve 15.6                                                                                                                                                                                                                                                                                                                                                                                                                                                                                                                                                                                                                                                                                                                                                                                                                                                                                                                                                                                                                                                                                                                                                                                                                                                                                                                                                                                                                                                                                                                                                                                                                                                                                                                                                                                                                                                                                                                                                                                                                                                                                                           | F8A00AA    |
| HP Special Edition Cases                                                                                                                                                                                                                                                                                                                                                                                                                                                                                                                                                                                                                                                                                                                                                                                                                                                                                                                                                                                                                                                                                                                                                                                                                                                                                                                                                                                                                                                                                                                                                                                                                                                                                                                                                                                                                                                                                                                                                                                                                                                                                                      |            |
| HP Elite Notebook Portfolio                                                                                                                                                                                                                                                                                                                                                                                                                                                                                                                                                                                                                                                                                                                                                                                                                                                                                                                                                                                                                                                                                                                                                                                                                                                                                                                                                                                                                                                                                                                                                                                                                                                                                                                                                                                                                                                                                                                                                                                                                                                                                                   | 4SZ25AA    |
| HP 15.6" Ladies Convertible Tote                                                                                                                                                                                                                                                                                                                                                                                                                                                                                                                                                                                                                                                                                                                                                                                                                                                                                                                                                                                                                                                                                                                                                                                                                                                                                                                                                                                                                                                                                                                                                                                                                                                                                                                                                                                                                                                                                                                                                                                                                                                                                              | 3NP79AA    |
| HP Ladies 14.0" Slim Top Load                                                                                                                                                                                                                                                                                                                                                                                                                                                                                                                                                                                                                                                                                                                                                                                                                                                                                                                                                                                                                                                                                                                                                                                                                                                                                                                                                                                                                                                                                                                                                                                                                                                                                                                                                                                                                                                                                                                                                                                                                                                                                                 | 2JB97AA    |
| HP Recycled Series 15.6" Backpack                                                                                                                                                                                                                                                                                                                                                                                                                                                                                                                                                                                                                                                                                                                                                                                                                                                                                                                                                                                                                                                                                                                                                                                                                                                                                                                                                                                                                                                                                                                                                                                                                                                                                                                                                                                                                                                                                                                                                                                                                                                                                             | 5KN28AA    |
| HP Recycled Series 15.6" Top Load                                                                                                                                                                                                                                                                                                                                                                                                                                                                                                                                                                                                                                                                                                                                                                                                                                                                                                                                                                                                                                                                                                                                                                                                                                                                                                                                                                                                                                                                                                                                                                                                                                                                                                                                                                                                                                                                                                                                                                                                                                                                                             | 5KN29AA    |
| HP Convertible 14.1 Tote <i>New!</i>                                                                                                                                                                                                                                                                                                                                                                                                                                                                                                                                                                                                                                                                                                                                                                                                                                                                                                                                                                                                                                                                                                                                                                                                                                                                                                                                                                                                                                                                                                                                                                                                                                                                                                                                                                                                                                                                                                                                                                                                                                                                                          | 5KN27AA    |
| HP Power Ready 14.1 Elite Top Load                                                                                                                                                                                                                                                                                                                                                                                                                                                                                                                                                                                                                                                                                                                                                                                                                                                                                                                                                                                                                                                                                                                                                                                                                                                                                                                                                                                                                                                                                                                                                                                                                                                                                                                                                                                                                                                                                                                                                                                                                                                                                            | 4NR35AA    |
| UD Education Coope                                                                                                                                                                                                                                                                                                                                                                                                                                                                                                                                                                                                                                                                                                                                                                                                                                                                                                                                                                                                                                                                                                                                                                                                                                                                                                                                                                                                                                                                                                                                                                                                                                                                                                                                                                                                                                                                                                                                                                                                                                                                                                            |            |
| HP Education Cases                                                                                                                                                                                                                                                                                                                                                                                                                                                                                                                                                                                                                                                                                                                                                                                                                                                                                                                                                                                                                                                                                                                                                                                                                                                                                                                                                                                                                                                                                                                                                                                                                                                                                                                                                                                                                                                                                                                                                                                                                                                                                                            | DVEC 4 A A |
| HP Black Always On 14.0 Case                                                                                                                                                                                                                                                                                                                                                                                                                                                                                                                                                                                                                                                                                                                                                                                                                                                                                                                                                                                                                                                                                                                                                                                                                                                                                                                                                                                                                                                                                                                                                                                                                                                                                                                                                                                                                                                                                                                                                                                                                                                                                                  | 3YF54AA    |
| HP Black 11.6" Sleeve                                                                                                                                                                                                                                                                                                                                                                                                                                                                                                                                                                                                                                                                                                                                                                                                                                                                                                                                                                                                                                                                                                                                                                                                                                                                                                                                                                                                                                                                                                                                                                                                                                                                                                                                                                                                                                                                                                                                                                                                                                                                                                         | 3NP78AA    |