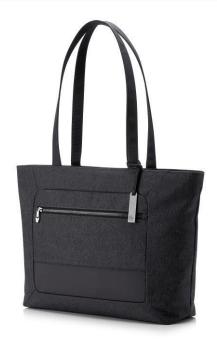

Overview

| Overview                                                                                                                                                                                                                                                                                                                                                                                                                                                                                                                                                                                                                                                                                                                                                                                                                                                                                                                                                                                                                                                                                                                                                                                                                                                                                                                                                                                                                                                                                                                                                                                                                                                                                                                                                                                                                                                                                                                                                                                                                                                                                                                      |            |
|-------------------------------------------------------------------------------------------------------------------------------------------------------------------------------------------------------------------------------------------------------------------------------------------------------------------------------------------------------------------------------------------------------------------------------------------------------------------------------------------------------------------------------------------------------------------------------------------------------------------------------------------------------------------------------------------------------------------------------------------------------------------------------------------------------------------------------------------------------------------------------------------------------------------------------------------------------------------------------------------------------------------------------------------------------------------------------------------------------------------------------------------------------------------------------------------------------------------------------------------------------------------------------------------------------------------------------------------------------------------------------------------------------------------------------------------------------------------------------------------------------------------------------------------------------------------------------------------------------------------------------------------------------------------------------------------------------------------------------------------------------------------------------------------------------------------------------------------------------------------------------------------------------------------------------------------------------------------------------------------------------------------------------------------------------------------------------------------------------------------------------|------------|
| Models                                                                                                                                                                                                                                                                                                                                                                                                                                                                                                                                                                                                                                                                                                                                                                                                                                                                                                                                                                                                                                                                                                                                                                                                                                                                                                                                                                                                                                                                                                                                                                                                                                                                                                                                                                                                                                                                                                                                                                                                                                                                                                                        |            |
| HP Essential Cases                                                                                                                                                                                                                                                                                                                                                                                                                                                                                                                                                                                                                                                                                                                                                                                                                                                                                                                                                                                                                                                                                                                                                                                                                                                                                                                                                                                                                                                                                                                                                                                                                                                                                                                                                                                                                                                                                                                                                                                                                                                                                                            |            |
| HP 15.6 Prelude Top Load                                                                                                                                                                                                                                                                                                                                                                                                                                                                                                                                                                                                                                                                                                                                                                                                                                                                                                                                                                                                                                                                                                                                                                                                                                                                                                                                                                                                                                                                                                                                                                                                                                                                                                                                                                                                                                                                                                                                                                                                                                                                                                      | 2MW62AA    |
| HP 15.6 Prelude Backpack                                                                                                                                                                                                                                                                                                                                                                                                                                                                                                                                                                                                                                                                                                                                                                                                                                                                                                                                                                                                                                                                                                                                                                                                                                                                                                                                                                                                                                                                                                                                                                                                                                                                                                                                                                                                                                                                                                                                                                                                                                                                                                      | 2MW63AA    |
| HP Prelude Top Load and HP USB Mouse Bundle                                                                                                                                                                                                                                                                                                                                                                                                                                                                                                                                                                                                                                                                                                                                                                                                                                                                                                                                                                                                                                                                                                                                                                                                                                                                                                                                                                                                                                                                                                                                                                                                                                                                                                                                                                                                                                                                                                                                                                                                                                                                                   | 2MW64AA    |
| HP Essential Top Load Case                                                                                                                                                                                                                                                                                                                                                                                                                                                                                                                                                                                                                                                                                                                                                                                                                                                                                                                                                                                                                                                                                                                                                                                                                                                                                                                                                                                                                                                                                                                                                                                                                                                                                                                                                                                                                                                                                                                                                                                                                                                                                                    | H2W17AA    |
| HP Essential Backpack                                                                                                                                                                                                                                                                                                                                                                                                                                                                                                                                                                                                                                                                                                                                                                                                                                                                                                                                                                                                                                                                                                                                                                                                                                                                                                                                                                                                                                                                                                                                                                                                                                                                                                                                                                                                                                                                                                                                                                                                                                                                                                         | H1D24AA    |
| HP Essential Messenger Case                                                                                                                                                                                                                                                                                                                                                                                                                                                                                                                                                                                                                                                                                                                                                                                                                                                                                                                                                                                                                                                                                                                                                                                                                                                                                                                                                                                                                                                                                                                                                                                                                                                                                                                                                                                                                                                                                                                                                                                                                                                                                                   | H1D25AA    |
| The Education Control | 1115237111 |
| HP Business Cases                                                                                                                                                                                                                                                                                                                                                                                                                                                                                                                                                                                                                                                                                                                                                                                                                                                                                                                                                                                                                                                                                                                                                                                                                                                                                                                                                                                                                                                                                                                                                                                                                                                                                                                                                                                                                                                                                                                                                                                                                                                                                                             |            |
| HP 13.3 Business Sleeve                                                                                                                                                                                                                                                                                                                                                                                                                                                                                                                                                                                                                                                                                                                                                                                                                                                                                                                                                                                                                                                                                                                                                                                                                                                                                                                                                                                                                                                                                                                                                                                                                                                                                                                                                                                                                                                                                                                                                                                                                                                                                                       | 2UW00AA    |
| HP 14.1 Business Sleeve                                                                                                                                                                                                                                                                                                                                                                                                                                                                                                                                                                                                                                                                                                                                                                                                                                                                                                                                                                                                                                                                                                                                                                                                                                                                                                                                                                                                                                                                                                                                                                                                                                                                                                                                                                                                                                                                                                                                                                                                                                                                                                       | 2UW01AA    |
| HP 17.3 Business Slim Top Load                                                                                                                                                                                                                                                                                                                                                                                                                                                                                                                                                                                                                                                                                                                                                                                                                                                                                                                                                                                                                                                                                                                                                                                                                                                                                                                                                                                                                                                                                                                                                                                                                                                                                                                                                                                                                                                                                                                                                                                                                                                                                                | 2UW02AA    |
| HP 17.3 Business Backpack                                                                                                                                                                                                                                                                                                                                                                                                                                                                                                                                                                                                                                                                                                                                                                                                                                                                                                                                                                                                                                                                                                                                                                                                                                                                                                                                                                                                                                                                                                                                                                                                                                                                                                                                                                                                                                                                                                                                                                                                                                                                                                     | 2SC67AA    |
| HP 15.6 Business Top Load                                                                                                                                                                                                                                                                                                                                                                                                                                                                                                                                                                                                                                                                                                                                                                                                                                                                                                                                                                                                                                                                                                                                                                                                                                                                                                                                                                                                                                                                                                                                                                                                                                                                                                                                                                                                                                                                                                                                                                                                                                                                                                     | 2SC66AA    |
| HP 14.1 Business Slim Top Load                                                                                                                                                                                                                                                                                                                                                                                                                                                                                                                                                                                                                                                                                                                                                                                                                                                                                                                                                                                                                                                                                                                                                                                                                                                                                                                                                                                                                                                                                                                                                                                                                                                                                                                                                                                                                                                                                                                                                                                                                                                                                                | 2SC65AA    |
| HP Business 4 Wheel Roller Case                                                                                                                                                                                                                                                                                                                                                                                                                                                                                                                                                                                                                                                                                                                                                                                                                                                                                                                                                                                                                                                                                                                                                                                                                                                                                                                                                                                                                                                                                                                                                                                                                                                                                                                                                                                                                                                                                                                                                                                                                                                                                               | 2SC68AA    |
| HP Executive Cases                                                                                                                                                                                                                                                                                                                                                                                                                                                                                                                                                                                                                                                                                                                                                                                                                                                                                                                                                                                                                                                                                                                                                                                                                                                                                                                                                                                                                                                                                                                                                                                                                                                                                                                                                                                                                                                                                                                                                                                                                                                                                                            |            |
| HP Executive Cases  HP Executive 14.1 Slim Top Load <i>New!</i>                                                                                                                                                                                                                                                                                                                                                                                                                                                                                                                                                                                                                                                                                                                                                                                                                                                                                                                                                                                                                                                                                                                                                                                                                                                                                                                                                                                                                                                                                                                                                                                                                                                                                                                                                                                                                                                                                                                                                                                                                                                               | 6KD04AA    |
| HP Executive 15.6 Top Load <b>New!</b>                                                                                                                                                                                                                                                                                                                                                                                                                                                                                                                                                                                                                                                                                                                                                                                                                                                                                                                                                                                                                                                                                                                                                                                                                                                                                                                                                                                                                                                                                                                                                                                                                                                                                                                                                                                                                                                                                                                                                                                                                                                                                        | 6KD06AA    |
| HP Executive 15.6 Leather Top Load <i>New!</i>                                                                                                                                                                                                                                                                                                                                                                                                                                                                                                                                                                                                                                                                                                                                                                                                                                                                                                                                                                                                                                                                                                                                                                                                                                                                                                                                                                                                                                                                                                                                                                                                                                                                                                                                                                                                                                                                                                                                                                                                                                                                                | 6KD09AA    |
| HP Executive 17.3 Top Load <i>New!</i>                                                                                                                                                                                                                                                                                                                                                                                                                                                                                                                                                                                                                                                                                                                                                                                                                                                                                                                                                                                                                                                                                                                                                                                                                                                                                                                                                                                                                                                                                                                                                                                                                                                                                                                                                                                                                                                                                                                                                                                                                                                                                        | 6KD08AA    |
| HP Executive 15.6 Backpack <i>New!</i>                                                                                                                                                                                                                                                                                                                                                                                                                                                                                                                                                                                                                                                                                                                                                                                                                                                                                                                                                                                                                                                                                                                                                                                                                                                                                                                                                                                                                                                                                                                                                                                                                                                                                                                                                                                                                                                                                                                                                                                                                                                                                        | 6KD07AA    |
| HP Executive 17.3 Backpack New!                                                                                                                                                                                                                                                                                                                                                                                                                                                                                                                                                                                                                                                                                                                                                                                                                                                                                                                                                                                                                                                                                                                                                                                                                                                                                                                                                                                                                                                                                                                                                                                                                                                                                                                                                                                                                                                                                                                                                                                                                                                                                               | 6KD05AA    |
| HP Executive 14.1 Tote <i>New!</i>                                                                                                                                                                                                                                                                                                                                                                                                                                                                                                                                                                                                                                                                                                                                                                                                                                                                                                                                                                                                                                                                                                                                                                                                                                                                                                                                                                                                                                                                                                                                                                                                                                                                                                                                                                                                                                                                                                                                                                                                                                                                                            | 6KD10AA    |
|                                                                                                                                                                                                                                                                                                                                                                                                                                                                                                                                                                                                                                                                                                                                                                                                                                                                                                                                                                                                                                                                                                                                                                                                                                                                                                                                                                                                                                                                                                                                                                                                                                                                                                                                                                                                                                                                                                                                                                                                                                                                                                                               |            |
| HP Slim Cases                                                                                                                                                                                                                                                                                                                                                                                                                                                                                                                                                                                                                                                                                                                                                                                                                                                                                                                                                                                                                                                                                                                                                                                                                                                                                                                                                                                                                                                                                                                                                                                                                                                                                                                                                                                                                                                                                                                                                                                                                                                                                                                 |            |
| HP Slim Tablet Sling 12                                                                                                                                                                                                                                                                                                                                                                                                                                                                                                                                                                                                                                                                                                                                                                                                                                                                                                                                                                                                                                                                                                                                                                                                                                                                                                                                                                                                                                                                                                                                                                                                                                                                                                                                                                                                                                                                                                                                                                                                                                                                                                       | F7Z97AA    |
| HP Slim Top Load Case                                                                                                                                                                                                                                                                                                                                                                                                                                                                                                                                                                                                                                                                                                                                                                                                                                                                                                                                                                                                                                                                                                                                                                                                                                                                                                                                                                                                                                                                                                                                                                                                                                                                                                                                                                                                                                                                                                                                                                                                                                                                                                         | F3W15AA    |
| HP Slim Backpack                                                                                                                                                                                                                                                                                                                                                                                                                                                                                                                                                                                                                                                                                                                                                                                                                                                                                                                                                                                                                                                                                                                                                                                                                                                                                                                                                                                                                                                                                                                                                                                                                                                                                                                                                                                                                                                                                                                                                                                                                                                                                                              | F3W16AA    |
| HP Slim Messenger                                                                                                                                                                                                                                                                                                                                                                                                                                                                                                                                                                                                                                                                                                                                                                                                                                                                                                                                                                                                                                                                                                                                                                                                                                                                                                                                                                                                                                                                                                                                                                                                                                                                                                                                                                                                                                                                                                                                                                                                                                                                                                             | KOS31AA    |
| HP Slim Sleeve 12.5                                                                                                                                                                                                                                                                                                                                                                                                                                                                                                                                                                                                                                                                                                                                                                                                                                                                                                                                                                                                                                                                                                                                                                                                                                                                                                                                                                                                                                                                                                                                                                                                                                                                                                                                                                                                                                                                                                                                                                                                                                                                                                           | F7Z98AA    |
| HP Slim Sleeve 14.1                                                                                                                                                                                                                                                                                                                                                                                                                                                                                                                                                                                                                                                                                                                                                                                                                                                                                                                                                                                                                                                                                                                                                                                                                                                                                                                                                                                                                                                                                                                                                                                                                                                                                                                                                                                                                                                                                                                                                                                                                                                                                                           | F7Z99AA    |
| HP Slim Sleeve 15.6                                                                                                                                                                                                                                                                                                                                                                                                                                                                                                                                                                                                                                                                                                                                                                                                                                                                                                                                                                                                                                                                                                                                                                                                                                                                                                                                                                                                                                                                                                                                                                                                                                                                                                                                                                                                                                                                                                                                                                                                                                                                                                           | F8A00AA    |
| HP Special Edition Cases                                                                                                                                                                                                                                                                                                                                                                                                                                                                                                                                                                                                                                                                                                                                                                                                                                                                                                                                                                                                                                                                                                                                                                                                                                                                                                                                                                                                                                                                                                                                                                                                                                                                                                                                                                                                                                                                                                                                                                                                                                                                                                      |            |
| HP Elite Notebook Portfolio                                                                                                                                                                                                                                                                                                                                                                                                                                                                                                                                                                                                                                                                                                                                                                                                                                                                                                                                                                                                                                                                                                                                                                                                                                                                                                                                                                                                                                                                                                                                                                                                                                                                                                                                                                                                                                                                                                                                                                                                                                                                                                   | 4SZ25AA    |
| HP 15.6" Ladies Convertible Tote                                                                                                                                                                                                                                                                                                                                                                                                                                                                                                                                                                                                                                                                                                                                                                                                                                                                                                                                                                                                                                                                                                                                                                                                                                                                                                                                                                                                                                                                                                                                                                                                                                                                                                                                                                                                                                                                                                                                                                                                                                                                                              | 3NP79AA    |
| HP Ladies 14.0" Slim Top Load                                                                                                                                                                                                                                                                                                                                                                                                                                                                                                                                                                                                                                                                                                                                                                                                                                                                                                                                                                                                                                                                                                                                                                                                                                                                                                                                                                                                                                                                                                                                                                                                                                                                                                                                                                                                                                                                                                                                                                                                                                                                                                 | 2JB97AA    |
| HP Recycled Series 15.6" Backpack                                                                                                                                                                                                                                                                                                                                                                                                                                                                                                                                                                                                                                                                                                                                                                                                                                                                                                                                                                                                                                                                                                                                                                                                                                                                                                                                                                                                                                                                                                                                                                                                                                                                                                                                                                                                                                                                                                                                                                                                                                                                                             | 5KN28AA    |
| HP Recycled Series 15.6" Top Load                                                                                                                                                                                                                                                                                                                                                                                                                                                                                                                                                                                                                                                                                                                                                                                                                                                                                                                                                                                                                                                                                                                                                                                                                                                                                                                                                                                                                                                                                                                                                                                                                                                                                                                                                                                                                                                                                                                                                                                                                                                                                             | 5KN29AA    |
| HP Convertible 14.1 Tote <i>New!</i>                                                                                                                                                                                                                                                                                                                                                                                                                                                                                                                                                                                                                                                                                                                                                                                                                                                                                                                                                                                                                                                                                                                                                                                                                                                                                                                                                                                                                                                                                                                                                                                                                                                                                                                                                                                                                                                                                                                                                                                                                                                                                          | 5KN27AA    |
| HP Power Ready 14.1 Elite Top Load                                                                                                                                                                                                                                                                                                                                                                                                                                                                                                                                                                                                                                                                                                                                                                                                                                                                                                                                                                                                                                                                                                                                                                                                                                                                                                                                                                                                                                                                                                                                                                                                                                                                                                                                                                                                                                                                                                                                                                                                                                                                                            | 4NR35AA    |
| UD Education Coope                                                                                                                                                                                                                                                                                                                                                                                                                                                                                                                                                                                                                                                                                                                                                                                                                                                                                                                                                                                                                                                                                                                                                                                                                                                                                                                                                                                                                                                                                                                                                                                                                                                                                                                                                                                                                                                                                                                                                                                                                                                                                                            |            |
| HP Education Cases                                                                                                                                                                                                                                                                                                                                                                                                                                                                                                                                                                                                                                                                                                                                                                                                                                                                                                                                                                                                                                                                                                                                                                                                                                                                                                                                                                                                                                                                                                                                                                                                                                                                                                                                                                                                                                                                                                                                                                                                                                                                                                            | DVEC 4 A A |
| HP Black Always On 14.0 Case                                                                                                                                                                                                                                                                                                                                                                                                                                                                                                                                                                                                                                                                                                                                                                                                                                                                                                                                                                                                                                                                                                                                                                                                                                                                                                                                                                                                                                                                                                                                                                                                                                                                                                                                                                                                                                                                                                                                                                                                                                                                                                  | 3YF54AA    |
| HP Black 11.6" Sleeve                                                                                                                                                                                                                                                                                                                                                                                                                                                                                                                                                                                                                                                                                                                                                                                                                                                                                                                                                                                                                                                                                                                                                                                                                                                                                                                                                                                                                                                                                                                                                                                                                                                                                                                                                                                                                                                                                                                                                                                                                                                                                                         | 3NP78AA    |