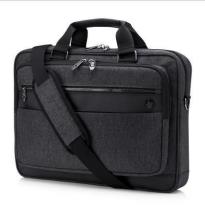

Overview

| Overview                                                                                                                                                                                                                                                                                                                                                                                                                                                                                                                                                                                                                                                                                                                                                                                                                                                                                                                                                                                                                                                                                                                                                                                                                                                                                                                                                                                                                                                                                                                                                                                                                                                                                                                                                                                                                                                                                                                                                                                                                                                                                                                      |            |
|-------------------------------------------------------------------------------------------------------------------------------------------------------------------------------------------------------------------------------------------------------------------------------------------------------------------------------------------------------------------------------------------------------------------------------------------------------------------------------------------------------------------------------------------------------------------------------------------------------------------------------------------------------------------------------------------------------------------------------------------------------------------------------------------------------------------------------------------------------------------------------------------------------------------------------------------------------------------------------------------------------------------------------------------------------------------------------------------------------------------------------------------------------------------------------------------------------------------------------------------------------------------------------------------------------------------------------------------------------------------------------------------------------------------------------------------------------------------------------------------------------------------------------------------------------------------------------------------------------------------------------------------------------------------------------------------------------------------------------------------------------------------------------------------------------------------------------------------------------------------------------------------------------------------------------------------------------------------------------------------------------------------------------------------------------------------------------------------------------------------------------|------------|
| Models                                                                                                                                                                                                                                                                                                                                                                                                                                                                                                                                                                                                                                                                                                                                                                                                                                                                                                                                                                                                                                                                                                                                                                                                                                                                                                                                                                                                                                                                                                                                                                                                                                                                                                                                                                                                                                                                                                                                                                                                                                                                                                                        |            |
| HP Essential Cases                                                                                                                                                                                                                                                                                                                                                                                                                                                                                                                                                                                                                                                                                                                                                                                                                                                                                                                                                                                                                                                                                                                                                                                                                                                                                                                                                                                                                                                                                                                                                                                                                                                                                                                                                                                                                                                                                                                                                                                                                                                                                                            |            |
| HP 15.6 Prelude Top Load                                                                                                                                                                                                                                                                                                                                                                                                                                                                                                                                                                                                                                                                                                                                                                                                                                                                                                                                                                                                                                                                                                                                                                                                                                                                                                                                                                                                                                                                                                                                                                                                                                                                                                                                                                                                                                                                                                                                                                                                                                                                                                      | 2MW62AA    |
| HP 15.6 Prelude Backpack                                                                                                                                                                                                                                                                                                                                                                                                                                                                                                                                                                                                                                                                                                                                                                                                                                                                                                                                                                                                                                                                                                                                                                                                                                                                                                                                                                                                                                                                                                                                                                                                                                                                                                                                                                                                                                                                                                                                                                                                                                                                                                      | 2MW63AA    |
| HP Prelude Top Load and HP USB Mouse Bundle                                                                                                                                                                                                                                                                                                                                                                                                                                                                                                                                                                                                                                                                                                                                                                                                                                                                                                                                                                                                                                                                                                                                                                                                                                                                                                                                                                                                                                                                                                                                                                                                                                                                                                                                                                                                                                                                                                                                                                                                                                                                                   | 2MW64AA    |
| HP Essential Top Load Case                                                                                                                                                                                                                                                                                                                                                                                                                                                                                                                                                                                                                                                                                                                                                                                                                                                                                                                                                                                                                                                                                                                                                                                                                                                                                                                                                                                                                                                                                                                                                                                                                                                                                                                                                                                                                                                                                                                                                                                                                                                                                                    | H2W17AA    |
| HP Essential Backpack                                                                                                                                                                                                                                                                                                                                                                                                                                                                                                                                                                                                                                                                                                                                                                                                                                                                                                                                                                                                                                                                                                                                                                                                                                                                                                                                                                                                                                                                                                                                                                                                                                                                                                                                                                                                                                                                                                                                                                                                                                                                                                         | H1D24AA    |
| HP Essential Messenger Case                                                                                                                                                                                                                                                                                                                                                                                                                                                                                                                                                                                                                                                                                                                                                                                                                                                                                                                                                                                                                                                                                                                                                                                                                                                                                                                                                                                                                                                                                                                                                                                                                                                                                                                                                                                                                                                                                                                                                                                                                                                                                                   | H1D25AA    |
| The Education Control | 1115237111 |
| HP Business Cases                                                                                                                                                                                                                                                                                                                                                                                                                                                                                                                                                                                                                                                                                                                                                                                                                                                                                                                                                                                                                                                                                                                                                                                                                                                                                                                                                                                                                                                                                                                                                                                                                                                                                                                                                                                                                                                                                                                                                                                                                                                                                                             |            |
| HP 13.3 Business Sleeve                                                                                                                                                                                                                                                                                                                                                                                                                                                                                                                                                                                                                                                                                                                                                                                                                                                                                                                                                                                                                                                                                                                                                                                                                                                                                                                                                                                                                                                                                                                                                                                                                                                                                                                                                                                                                                                                                                                                                                                                                                                                                                       | 2UW00AA    |
| HP 14.1 Business Sleeve                                                                                                                                                                                                                                                                                                                                                                                                                                                                                                                                                                                                                                                                                                                                                                                                                                                                                                                                                                                                                                                                                                                                                                                                                                                                                                                                                                                                                                                                                                                                                                                                                                                                                                                                                                                                                                                                                                                                                                                                                                                                                                       | 2UW01AA    |
| HP 17.3 Business Slim Top Load                                                                                                                                                                                                                                                                                                                                                                                                                                                                                                                                                                                                                                                                                                                                                                                                                                                                                                                                                                                                                                                                                                                                                                                                                                                                                                                                                                                                                                                                                                                                                                                                                                                                                                                                                                                                                                                                                                                                                                                                                                                                                                | 2UW02AA    |
| HP 17.3 Business Backpack                                                                                                                                                                                                                                                                                                                                                                                                                                                                                                                                                                                                                                                                                                                                                                                                                                                                                                                                                                                                                                                                                                                                                                                                                                                                                                                                                                                                                                                                                                                                                                                                                                                                                                                                                                                                                                                                                                                                                                                                                                                                                                     | 2SC67AA    |
| HP 15.6 Business Top Load                                                                                                                                                                                                                                                                                                                                                                                                                                                                                                                                                                                                                                                                                                                                                                                                                                                                                                                                                                                                                                                                                                                                                                                                                                                                                                                                                                                                                                                                                                                                                                                                                                                                                                                                                                                                                                                                                                                                                                                                                                                                                                     | 2SC66AA    |
| HP 14.1 Business Slim Top Load                                                                                                                                                                                                                                                                                                                                                                                                                                                                                                                                                                                                                                                                                                                                                                                                                                                                                                                                                                                                                                                                                                                                                                                                                                                                                                                                                                                                                                                                                                                                                                                                                                                                                                                                                                                                                                                                                                                                                                                                                                                                                                | 2SC65AA    |
| HP Business 4 Wheel Roller Case                                                                                                                                                                                                                                                                                                                                                                                                                                                                                                                                                                                                                                                                                                                                                                                                                                                                                                                                                                                                                                                                                                                                                                                                                                                                                                                                                                                                                                                                                                                                                                                                                                                                                                                                                                                                                                                                                                                                                                                                                                                                                               | 2SC68AA    |
| HP Executive Cases                                                                                                                                                                                                                                                                                                                                                                                                                                                                                                                                                                                                                                                                                                                                                                                                                                                                                                                                                                                                                                                                                                                                                                                                                                                                                                                                                                                                                                                                                                                                                                                                                                                                                                                                                                                                                                                                                                                                                                                                                                                                                                            |            |
| HP Executive Cases  HP Executive 14.1 Slim Top Load <i>New!</i>                                                                                                                                                                                                                                                                                                                                                                                                                                                                                                                                                                                                                                                                                                                                                                                                                                                                                                                                                                                                                                                                                                                                                                                                                                                                                                                                                                                                                                                                                                                                                                                                                                                                                                                                                                                                                                                                                                                                                                                                                                                               | 6KD04AA    |
| HP Executive 15.6 Top Load <b>New!</b>                                                                                                                                                                                                                                                                                                                                                                                                                                                                                                                                                                                                                                                                                                                                                                                                                                                                                                                                                                                                                                                                                                                                                                                                                                                                                                                                                                                                                                                                                                                                                                                                                                                                                                                                                                                                                                                                                                                                                                                                                                                                                        | 6KD06AA    |
| HP Executive 15.6 Leather Top Load <i>New!</i>                                                                                                                                                                                                                                                                                                                                                                                                                                                                                                                                                                                                                                                                                                                                                                                                                                                                                                                                                                                                                                                                                                                                                                                                                                                                                                                                                                                                                                                                                                                                                                                                                                                                                                                                                                                                                                                                                                                                                                                                                                                                                | 6KD09AA    |
| HP Executive 17.3 Top Load <i>New!</i>                                                                                                                                                                                                                                                                                                                                                                                                                                                                                                                                                                                                                                                                                                                                                                                                                                                                                                                                                                                                                                                                                                                                                                                                                                                                                                                                                                                                                                                                                                                                                                                                                                                                                                                                                                                                                                                                                                                                                                                                                                                                                        | 6KD08AA    |
| HP Executive 15.6 Backpack <i>New!</i>                                                                                                                                                                                                                                                                                                                                                                                                                                                                                                                                                                                                                                                                                                                                                                                                                                                                                                                                                                                                                                                                                                                                                                                                                                                                                                                                                                                                                                                                                                                                                                                                                                                                                                                                                                                                                                                                                                                                                                                                                                                                                        | 6KD07AA    |
| HP Executive 17.3 Backpack New!                                                                                                                                                                                                                                                                                                                                                                                                                                                                                                                                                                                                                                                                                                                                                                                                                                                                                                                                                                                                                                                                                                                                                                                                                                                                                                                                                                                                                                                                                                                                                                                                                                                                                                                                                                                                                                                                                                                                                                                                                                                                                               | 6KD05AA    |
| HP Executive 14.1 Tote <i>New!</i>                                                                                                                                                                                                                                                                                                                                                                                                                                                                                                                                                                                                                                                                                                                                                                                                                                                                                                                                                                                                                                                                                                                                                                                                                                                                                                                                                                                                                                                                                                                                                                                                                                                                                                                                                                                                                                                                                                                                                                                                                                                                                            | 6KD10AA    |
|                                                                                                                                                                                                                                                                                                                                                                                                                                                                                                                                                                                                                                                                                                                                                                                                                                                                                                                                                                                                                                                                                                                                                                                                                                                                                                                                                                                                                                                                                                                                                                                                                                                                                                                                                                                                                                                                                                                                                                                                                                                                                                                               |            |
| HP Slim Cases                                                                                                                                                                                                                                                                                                                                                                                                                                                                                                                                                                                                                                                                                                                                                                                                                                                                                                                                                                                                                                                                                                                                                                                                                                                                                                                                                                                                                                                                                                                                                                                                                                                                                                                                                                                                                                                                                                                                                                                                                                                                                                                 |            |
| HP Slim Tablet Sling 12                                                                                                                                                                                                                                                                                                                                                                                                                                                                                                                                                                                                                                                                                                                                                                                                                                                                                                                                                                                                                                                                                                                                                                                                                                                                                                                                                                                                                                                                                                                                                                                                                                                                                                                                                                                                                                                                                                                                                                                                                                                                                                       | F7Z97AA    |
| HP Slim Top Load Case                                                                                                                                                                                                                                                                                                                                                                                                                                                                                                                                                                                                                                                                                                                                                                                                                                                                                                                                                                                                                                                                                                                                                                                                                                                                                                                                                                                                                                                                                                                                                                                                                                                                                                                                                                                                                                                                                                                                                                                                                                                                                                         | F3W15AA    |
| HP Slim Backpack                                                                                                                                                                                                                                                                                                                                                                                                                                                                                                                                                                                                                                                                                                                                                                                                                                                                                                                                                                                                                                                                                                                                                                                                                                                                                                                                                                                                                                                                                                                                                                                                                                                                                                                                                                                                                                                                                                                                                                                                                                                                                                              | F3W16AA    |
| HP Slim Messenger                                                                                                                                                                                                                                                                                                                                                                                                                                                                                                                                                                                                                                                                                                                                                                                                                                                                                                                                                                                                                                                                                                                                                                                                                                                                                                                                                                                                                                                                                                                                                                                                                                                                                                                                                                                                                                                                                                                                                                                                                                                                                                             | KOS31AA    |
| HP Slim Sleeve 12.5                                                                                                                                                                                                                                                                                                                                                                                                                                                                                                                                                                                                                                                                                                                                                                                                                                                                                                                                                                                                                                                                                                                                                                                                                                                                                                                                                                                                                                                                                                                                                                                                                                                                                                                                                                                                                                                                                                                                                                                                                                                                                                           | F7Z98AA    |
| HP Slim Sleeve 14.1                                                                                                                                                                                                                                                                                                                                                                                                                                                                                                                                                                                                                                                                                                                                                                                                                                                                                                                                                                                                                                                                                                                                                                                                                                                                                                                                                                                                                                                                                                                                                                                                                                                                                                                                                                                                                                                                                                                                                                                                                                                                                                           | F7Z99AA    |
| HP Slim Sleeve 15.6                                                                                                                                                                                                                                                                                                                                                                                                                                                                                                                                                                                                                                                                                                                                                                                                                                                                                                                                                                                                                                                                                                                                                                                                                                                                                                                                                                                                                                                                                                                                                                                                                                                                                                                                                                                                                                                                                                                                                                                                                                                                                                           | F8A00AA    |
| HP Special Edition Cases                                                                                                                                                                                                                                                                                                                                                                                                                                                                                                                                                                                                                                                                                                                                                                                                                                                                                                                                                                                                                                                                                                                                                                                                                                                                                                                                                                                                                                                                                                                                                                                                                                                                                                                                                                                                                                                                                                                                                                                                                                                                                                      |            |
| HP Elite Notebook Portfolio                                                                                                                                                                                                                                                                                                                                                                                                                                                                                                                                                                                                                                                                                                                                                                                                                                                                                                                                                                                                                                                                                                                                                                                                                                                                                                                                                                                                                                                                                                                                                                                                                                                                                                                                                                                                                                                                                                                                                                                                                                                                                                   | 4SZ25AA    |
| HP 15.6" Ladies Convertible Tote                                                                                                                                                                                                                                                                                                                                                                                                                                                                                                                                                                                                                                                                                                                                                                                                                                                                                                                                                                                                                                                                                                                                                                                                                                                                                                                                                                                                                                                                                                                                                                                                                                                                                                                                                                                                                                                                                                                                                                                                                                                                                              | 3NP79AA    |
| HP Ladies 14.0" Slim Top Load                                                                                                                                                                                                                                                                                                                                                                                                                                                                                                                                                                                                                                                                                                                                                                                                                                                                                                                                                                                                                                                                                                                                                                                                                                                                                                                                                                                                                                                                                                                                                                                                                                                                                                                                                                                                                                                                                                                                                                                                                                                                                                 | 2JB97AA    |
| HP Recycled Series 15.6" Backpack                                                                                                                                                                                                                                                                                                                                                                                                                                                                                                                                                                                                                                                                                                                                                                                                                                                                                                                                                                                                                                                                                                                                                                                                                                                                                                                                                                                                                                                                                                                                                                                                                                                                                                                                                                                                                                                                                                                                                                                                                                                                                             | 5KN28AA    |
| HP Recycled Series 15.6" Top Load                                                                                                                                                                                                                                                                                                                                                                                                                                                                                                                                                                                                                                                                                                                                                                                                                                                                                                                                                                                                                                                                                                                                                                                                                                                                                                                                                                                                                                                                                                                                                                                                                                                                                                                                                                                                                                                                                                                                                                                                                                                                                             | 5KN29AA    |
| HP Convertible 14.1 Tote <i>New!</i>                                                                                                                                                                                                                                                                                                                                                                                                                                                                                                                                                                                                                                                                                                                                                                                                                                                                                                                                                                                                                                                                                                                                                                                                                                                                                                                                                                                                                                                                                                                                                                                                                                                                                                                                                                                                                                                                                                                                                                                                                                                                                          | 5KN27AA    |
| HP Power Ready 14.1 Elite Top Load                                                                                                                                                                                                                                                                                                                                                                                                                                                                                                                                                                                                                                                                                                                                                                                                                                                                                                                                                                                                                                                                                                                                                                                                                                                                                                                                                                                                                                                                                                                                                                                                                                                                                                                                                                                                                                                                                                                                                                                                                                                                                            | 4NR35AA    |
| UD Education Coope                                                                                                                                                                                                                                                                                                                                                                                                                                                                                                                                                                                                                                                                                                                                                                                                                                                                                                                                                                                                                                                                                                                                                                                                                                                                                                                                                                                                                                                                                                                                                                                                                                                                                                                                                                                                                                                                                                                                                                                                                                                                                                            |            |
| HP Education Cases                                                                                                                                                                                                                                                                                                                                                                                                                                                                                                                                                                                                                                                                                                                                                                                                                                                                                                                                                                                                                                                                                                                                                                                                                                                                                                                                                                                                                                                                                                                                                                                                                                                                                                                                                                                                                                                                                                                                                                                                                                                                                                            | DVEC 4 A A |
| HP Black Always On 14.0 Case                                                                                                                                                                                                                                                                                                                                                                                                                                                                                                                                                                                                                                                                                                                                                                                                                                                                                                                                                                                                                                                                                                                                                                                                                                                                                                                                                                                                                                                                                                                                                                                                                                                                                                                                                                                                                                                                                                                                                                                                                                                                                                  | 3YF54AA    |
| HP Black 11.6" Sleeve                                                                                                                                                                                                                                                                                                                                                                                                                                                                                                                                                                                                                                                                                                                                                                                                                                                                                                                                                                                                                                                                                                                                                                                                                                                                                                                                                                                                                                                                                                                                                                                                                                                                                                                                                                                                                                                                                                                                                                                                                                                                                                         | 3NP78AA    |