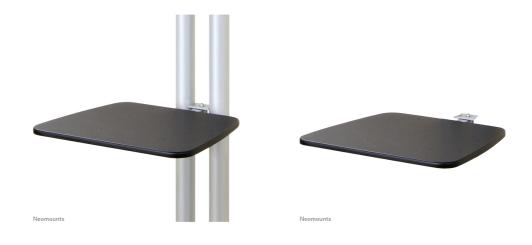

# Neomounts Extra shelf for Floor Stands PLASMA-M1200, PLASMA-M1800E & PLASMA-M2000E - Black

The Neomounts AV equipment shelf, model PLASMA-ME-SHELF allows to use AV equipment on Neomounts floor stand model PLASMA-M1200, PLASMA-M1800E, PLASMA-M2000E and PLASMA-M2000ED. This shelf can be mounted to the available mounting holes which can be found on the floor stand.

This shelf is included with PLASMA-M1800E, and PLASMA PLASMA-M2000E-M2000ED.

All installation material is included with the product.