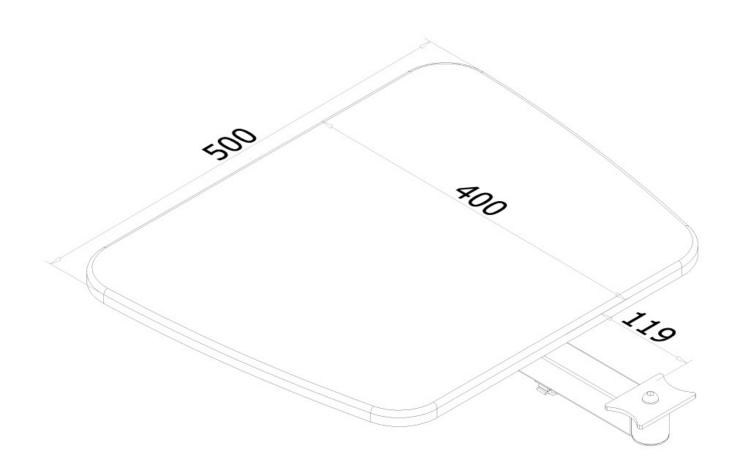

#### **FUNCTIONALITY**

Type Fixed
Width adjustment 50 cm
Depth adjustment 40 cm
Adjustment type None

# PLASMA-ME-SHELF NEOMOUNTS MULTIMEDIA SHELF

Neomounts Measuring unit: mm