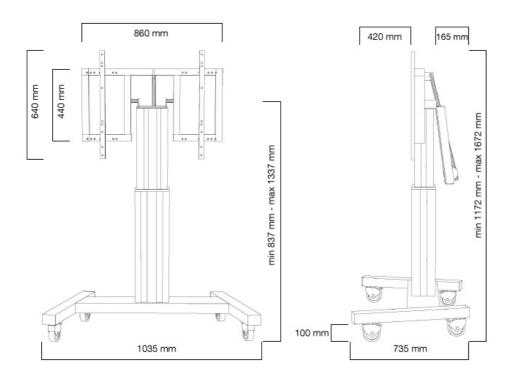

## **SPECIFICATIONS**

Cable management Color Silver Depth 74 cm Height 89 - 139 cm Height adjustment Motorised Max. screen size 100 150 Max. weight Min. screen size 42 Min. weight 0 Screens 1 Tilt (degrees) 90° Type Tilt **VESA** maximum 800x600 mm

VESA maximum 800x600 mm
VESA minimum 400x200 mm
VESA pattern 400x400
400x300

400x500 400x600 440x400 600x200 600x300 600x400 600x500 600x600 800x200 800x200 800x400 800x500 800x500 5 year

 Warranty
 5 year

The PLASMA-M2500TSILVER has a 90 degree tilt function with allows the (touch)screen to be used in table-top mode. The stand is suited for screens between 42" - 100" and has a load capacity of 150 kg. The trolley is suitable for screens with a VESA hole pattern of 400x200 to 800x600 mm. Cables can be guided at the back of the mount.

Easily roll this cart over doorways and thresholds with to the high quality wheels. The mobile electric floor lift is automatically height adjustable over a height of 50 cm with a remote control. From the floor to the center the distance of the screen is variable from 89 cm to 139 cm (vertical) and from 95 cm to 145 cm (horizontal).