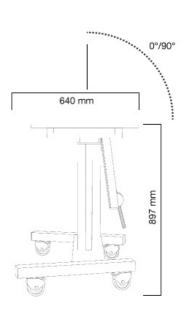

The PLASMA-M2500TSILVER has a 90 degree tilt function with allows the (touch)screen to be used in table-top mode. The stand is suited for screens between 42" - 100" and has a load capacity of 150 kg. The trolley is suitable for screens with a VESA hole pattern of 400x200 to 800x600 mm. Cables can be guided at the back of the mount.

Easily roll this cart over doorways and thresholds with to the high quality wheels. The mobile electric floor lift is automatically height adjustable over a height of 50 cm with a remote control. From the floor to the center the distance of the screen is variable from 89 cm to 139 cm (vertical) and from 95 cm to 145 cm (horizontal).