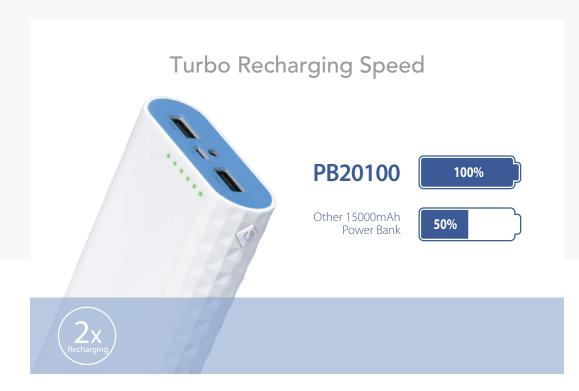

#### Turbo Recharging Speed

Also supporting 5V/2.4A recharging speed, TL-PB20100 can quickly recover from empty to full capacity by saving 50% charging time. Within same time period, other 15000mAh power bank supporting 5V/1A recharging speed only, they will need extra time to recover from empty to full capacity.