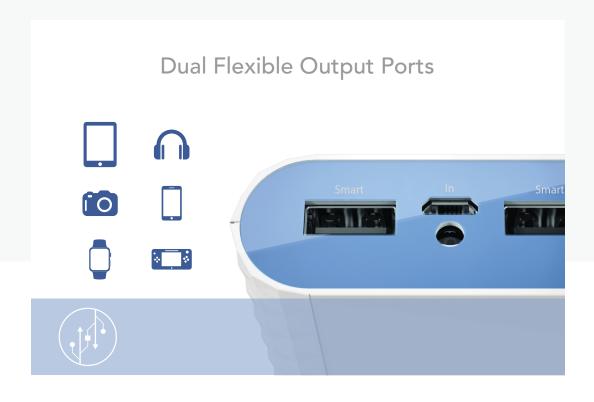

#### Dual Flexible Output Ports

Powered by TP-LINK Smart Charging technology, both output ports of TL-PB20100 can intelligently adjust the charging power subject to the connected devices. These flexible output ports are designed to be capable of delivering ultra fast charging power for devices with large battery like tablets, and also capable of delivering safe and minimal charging power for gadgets with tiny battery like smart wearable devices.

#### Increased Compatibility

Compatible with smart devices running iOS, Android, Windows and most other USB-charged devices, from devices with large battery like tablets, to gadgets with tiny battery like smart wearable devices.