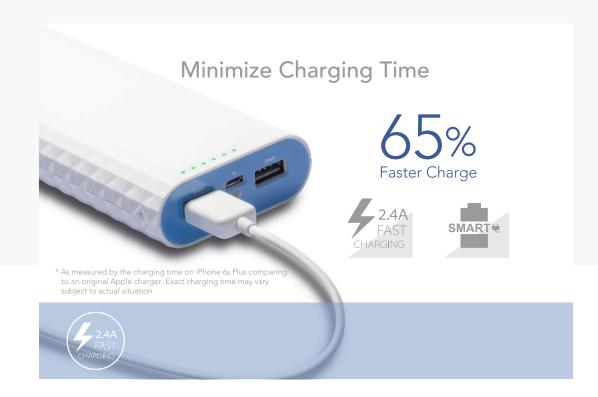

#### Minimize Charging Time

The less charging time, the more you can make out of your devices. Thanks to TP-LINK Smart Charging technology and 5V/2.4A ultra fast charging speed, TL-PB20100 can charge 65% faster and save up to 40% charging time. Fully charging iPhone 6s Plus takes 150mins with TP-LINK Smart Charging, while 250mins with an original Apple charger.\*

<sup>\*</sup> Exact charging time may vary subject to actual situation