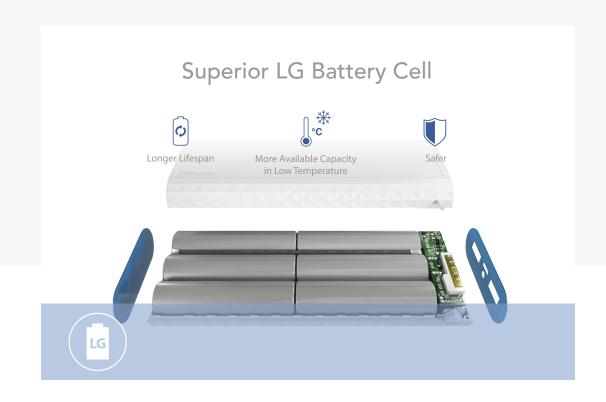

#### More Powerful, Premium LG Battery Cell

All rechargeable batteries have a limited lifespan and the available capacity is to diminish in the cold weather.

Benefiting from advanced battery technology of superior LG battery cells, Ally series power banks reduce the self-aging helping to maximize the lifespan of power bank, and retain more available capacity in cold season.

## Introduction

TL-PB20100 is an enormous capacity 20100mAh power bank from Ally series that utilize superior LG battery cells. The ultra high capacity, together with the compact deisng, makes TL-PB20100 a strong power companion for most circumstances.