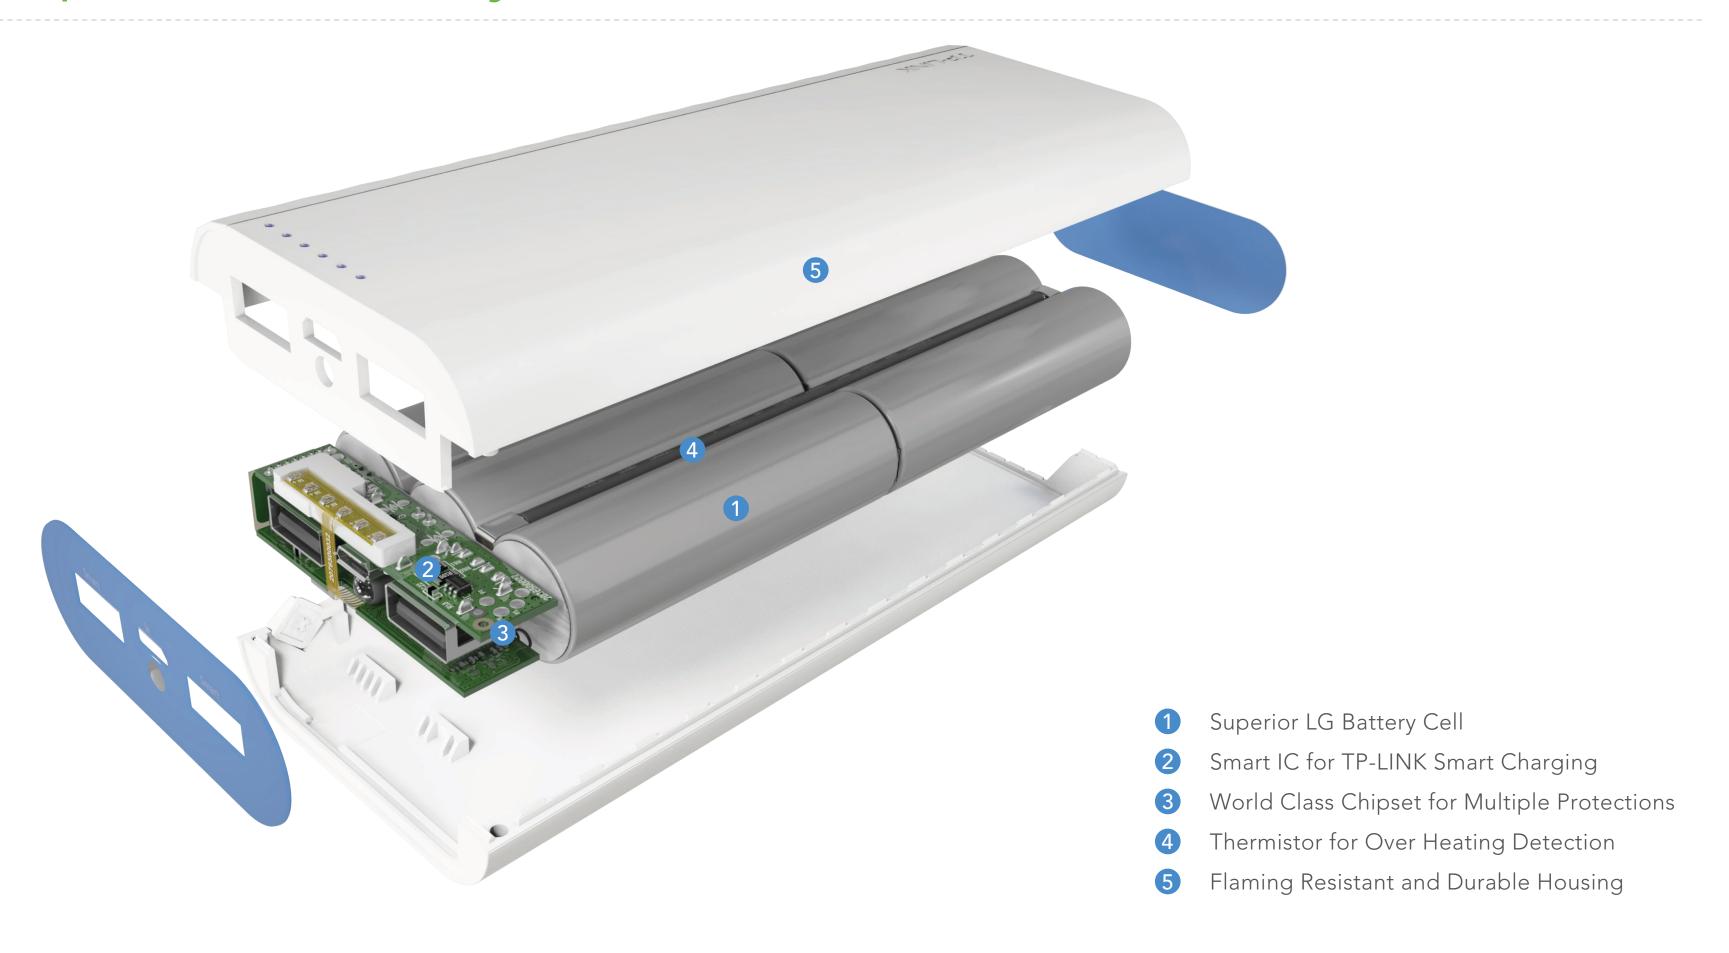

#### More Powerful, Premium LG Battery Cell

All rechargeable batteries have a limited lifespan and the available capacity is to diminish in the cold weather.

Benefiting from advanced battery technology of superior LG battery cells, Ally series power banks reduce the self-aging helping to maximize the lifespan of power bank, and retain more available capacity in cold season.

#### Dual Flexible Output Ports

Powered by TP-LINK Smart Charging technology, both output ports of TL-PB20100 can intelligently adjust the charging power subject to the connected devices. These flexible output ports are designed to be capable of delivering ultra fast charging power for devices with large battery like tablets, and also capable of delivering safe and minimal charging power for gadgets with tiny battery like smart wearable devices.

#### A Safe and Reliable Power Supply

Ally sereis power banks incorporate the latest safety features to protect your devices and power bank against short circuit, over voltage, over current, over charging, over discharging and over heating.