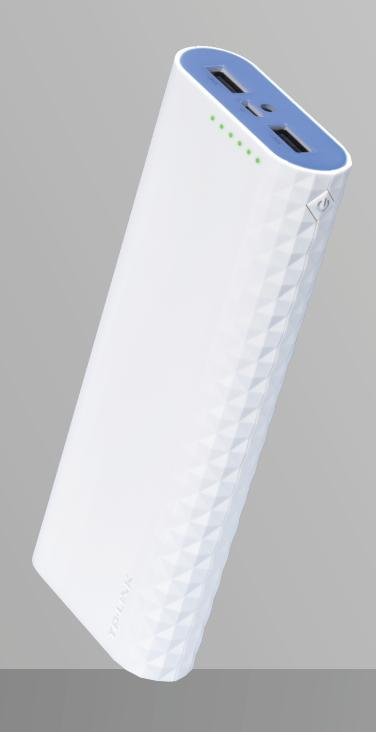

## Ally Series 20100mAh Ultra Compact Power Bank TL-PB20100

#### Highlights

- Superior LG Battery Cell, higher Power Density, 30% Extra Capacity
- 20100mAh Extra Capacity
- Dual Flexible Output Ports
- Minimize Charging Time
- Turbo Recharging Speed
- Completed Safety Features
- Increased Compatibility
- LED Flash Light

Superior LG Battery

TP-LINK Smart Charging

Ultra Fast Charging and Recharging Speed

LED Flash Light

Completed Safety Features

Higher Power Density

Extra 30% Capacity