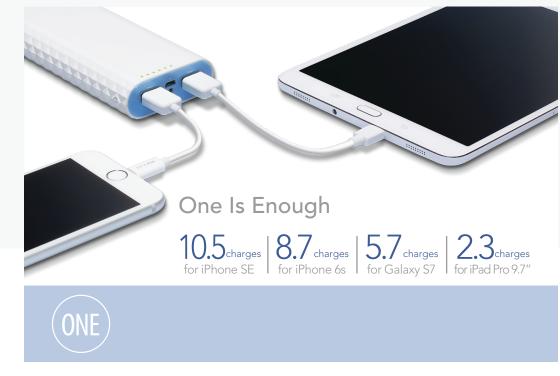

#### One Is Enough

TL-PB20100 is an enormous capacity 20100mAh power bank from Ally series. The extra capacity working together with high energy efficiency, delivers more power and charges more times for all your devices. A TL-PB20100 carries enough power for most circumstance, even a long trip or a family gathering.

## Introduction

TL-PB20100 is an enormous capacity 20100mAh power bank from Ally series that utilize superior LG battery cells. The ultra high capacity, together with the compact deisng, makes TL-PB20100 a strong power companion for most circumstances.