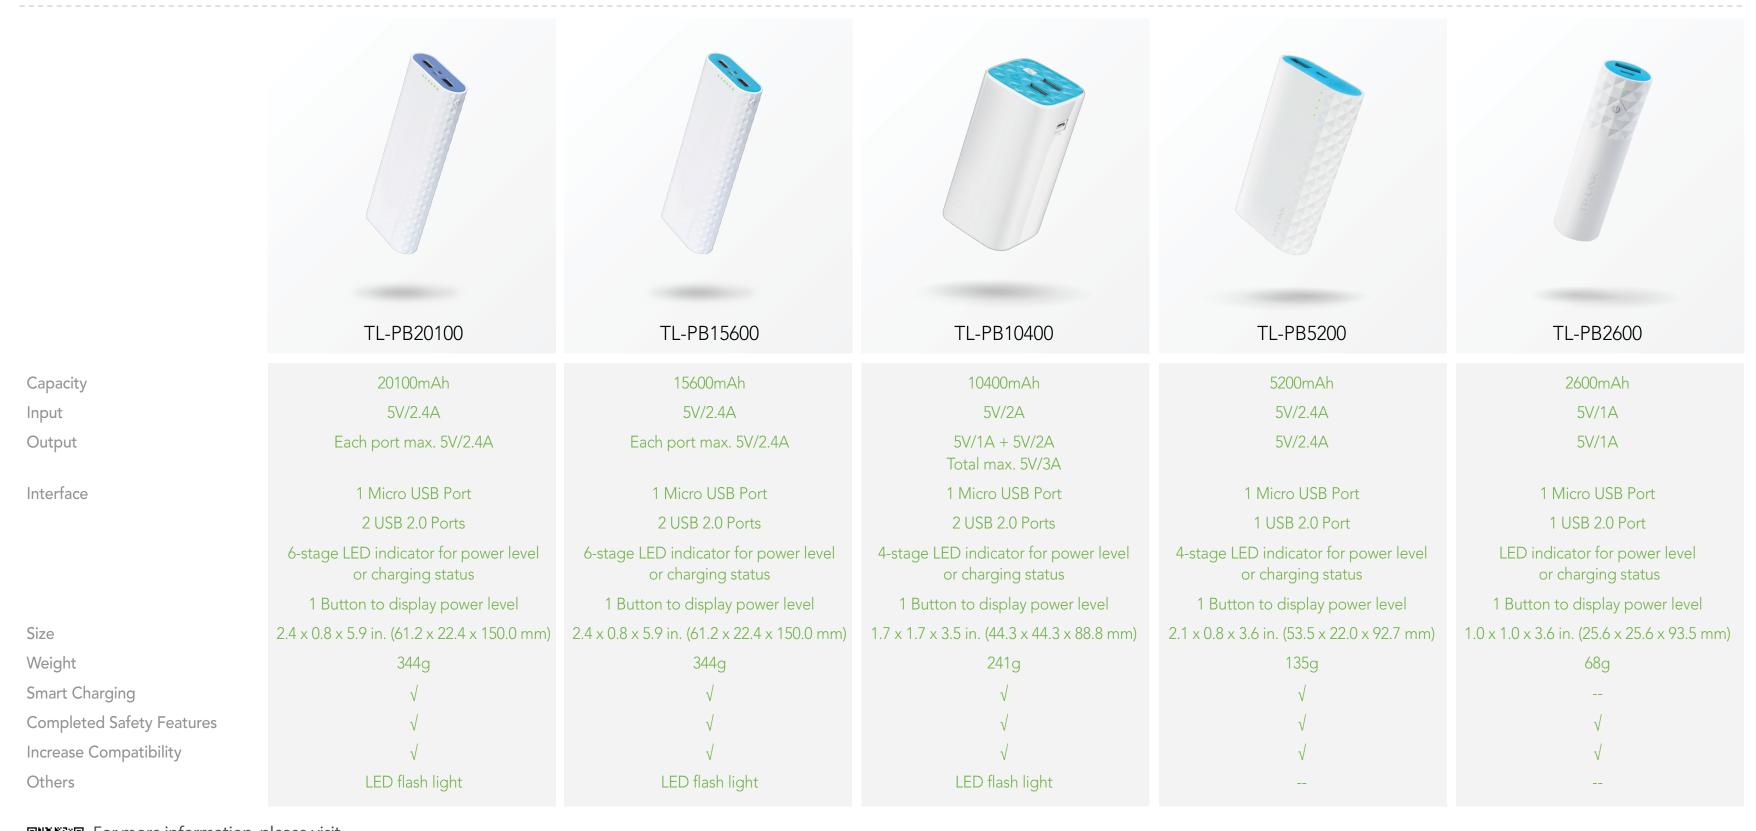

#### Basic

Capacity: 20100mAh

**Dimensions:**  $2.4 \times 0.8 \times 5.9 \text{ in. } (61.2 \times 22.4 \times 150.0 \text{ mm})$ 

**Interface:** 1 Micro USB Port

2 USB 2.0 Ports

6-stage LED indicator for power level or charging status

1 Button to display power level

**Input:** 5V/2.4A

Output: Each port max. 5V/2.4A, total max. 5V/3A

Weight: 344g

Compatibility: Smart devices running iOS, Android, Windows and

most other USB-charged devices

Other Feature: LED Flash Light