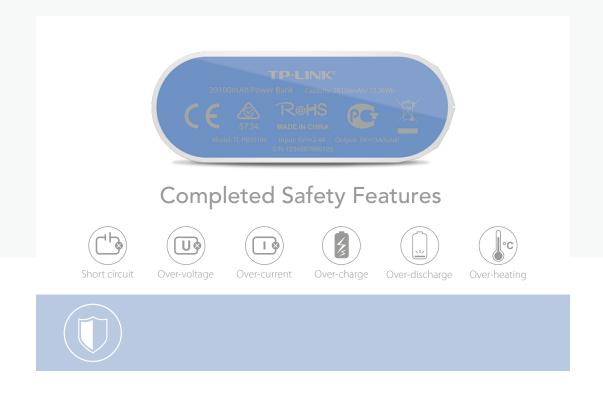

#### A Safe and Reliable Power Supply

Ally sereis power banks incorporate the latest safety features to protect your devices and power bank against short circuit, over voltage, over current, over charging, over discharging and over heating.