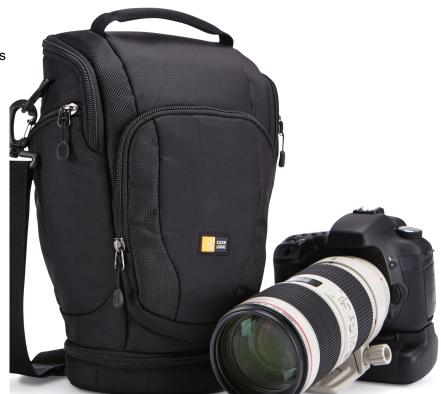

## **Prosumer DSLR Zoom Holster**

**DSH-103** 

Protect your Pro DSLR or DSLR camera with battery grip, zoom lens and tripod mount attached in the easily accessible, top loading compartment. Want to shoot with a larger lens instead? Simply unzip bottom zipper and case expands to store camera with up to a 70-200mm lens. Multiple pockets store accessories and personal items and detachable, non-slip strap allows you to securely carry case across body or by the top grab handle.

## **Product Features:**

- 1. Fits a Prosumer DSLR or DSLR with extra battery grip, zoom lens and tripod mount attached
- Expandable zipper opens to provide extra depth (3"/18 cm) for a 70-200mm lens
- 3. Soft blue Nylex lining protects hardware surfaces and contrasts with camera gear to easily locate accessories
- 4. Adjustable snake divider offers extra layer of protection simply wrap around camera and attach to wall for a snug fit to minimize movement within case
- 5. Zippered lid pocket conveniently stores slim camera accessory such as a lens cloth
- 6. Weather hood fits snugly over the bag to protect from the elements (when not in use, stuff in compartment on side of bag)