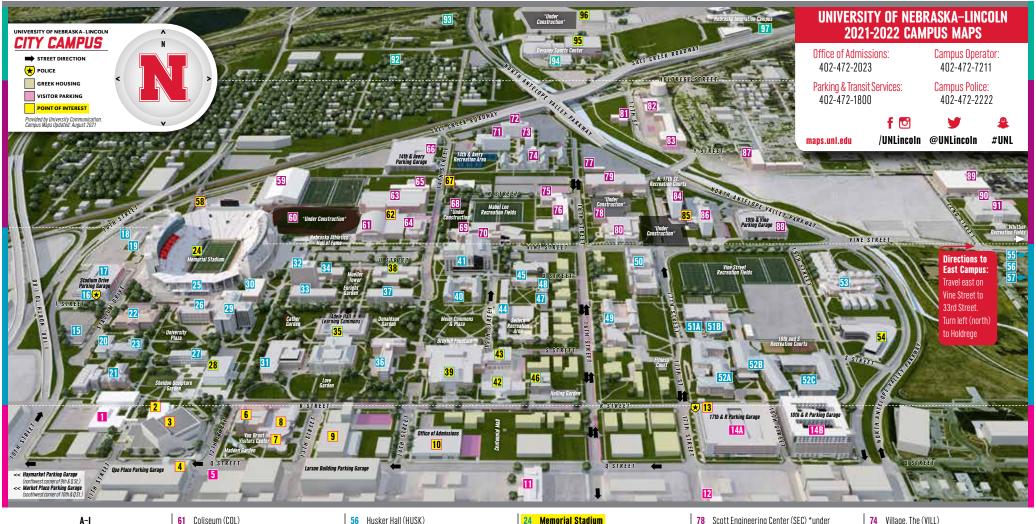

Athletic Facilities - UNO           |                           | \$4,240,000                                |
| Center Location Athletic and Recreational Fields (3 fields) | 243,000                   |                                            |
| Illuminated Soccer Pitch                                    | 206,100                   |                                            |
| Owned by University of Nebraska                             | 449,100                   |                                            |
| Campus Total: University of Nebraska - Omaha                | 449,100                   | \$4,240,000                                |
| Total all campuses:                                         | 6,809,491                 | \$52,635,000                               |





- 84 Abel Hall (ARH)
- 85 Abel-Sandoz Welcome Center (ARH)
- 35 Adele Hall Learning Commons (LLN) (LLS)
- 10 Admissions Office (ALEX)
- 10 Alexander Bldg. (ALEX)
- Andersen Hall (ANDN)
- Andrews Hall (ANDR)
- Architecture Hall (ARCH) (ARCW)
- Avery Hall (AVH)
- 53 Beadle Center (BEAD)
- 20 Behlen Laboratory (BEL)
- Benton Hall (BENH)
- Bessey Hall (BESY)
- Bioscience Greenhouses (BIOG)
- 77 Boat House Campus Rec. (BOAT)
- 23 Brace Laboratory (BL)
- Burnett Hall (BURN)
- Business Services Complex (BSC)
- 62 Campus Recreation Center (CREC)
- 36 Canfield Administration Bldg. (ADMN) (ADMS)
- 51A Cather Dining Complex (WCDC)

- 41 College of Business (HLH)
- 54 College of Nursing (HCCN)

- 52C Eastside Suites (ESST)
- 87 Facilities Management & Planning (FMP)
- 89 Facilities Management Shops