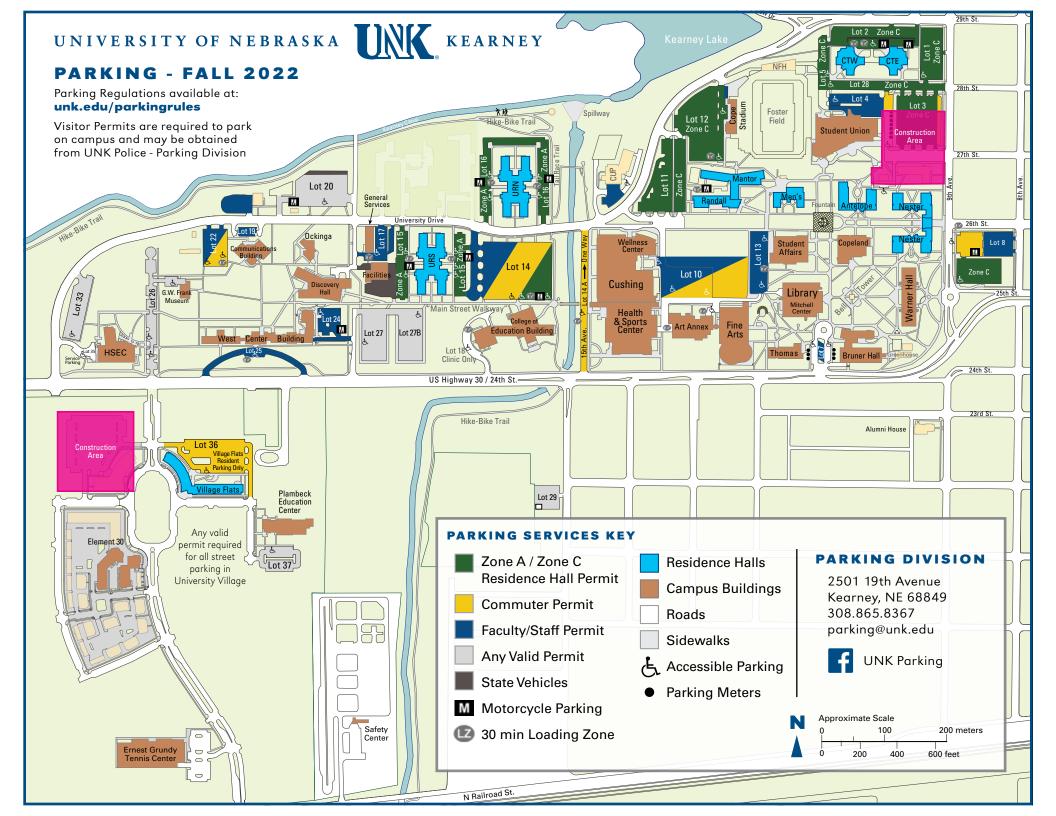

| Building Inventory                              | Campus<br>Building<br>Number | Type of<br>Structure | Gross<br>Building<br>Area | Replacemen<br>Cost as o<br>June 30, 202 |
|-------------------------------------------------|------------------------------|----------------------|---------------------------|-----------------------------------------|
| versity of Nebraska - Kearney                   |                              |                      |                           |                                         |
| •                                               |                              |                      |                           |                                         |
| Kearney                                         |                              |                      |                           |                                         |
| Antelope Residence Hall                         | K042                         | A                    | 76,074                    | \$14,243,00                             |
| Bruner Hall Annex                               | K041                         | С                    | 2,044                     | \$462,00                                |
| Bruner Hall of Science                          | K015                         | A                    | 116,791                   | \$38,981,00                             |
| Carillon Bell Tower                             | K051                         | С                    | 625                       | \$514,00                                |
| Centennial Towers East                          | K018                         | В                    | 97,920                    | \$20,367,00                             |
| Centennial Towers West                          | K017                         | В                    | 97,834                    | \$20,367,00                             |
| Central Utilities Plant                         | K046                         | A                    | 18,846                    | \$23,602,00                             |
| College of Education Building                   | K036                         | В                    | 53,510                    | \$16,062,00                             |
| Communications Center                           | K023                         | С                    | 22,063                    | \$4,232,00                              |
| Cope Nebraska Safety Center                     | K029                         | D                    | 1,688                     | \$111,00                                |
| Cope Nebraska Safety Center South               | K052                         | D                    | 39,676                    | \$1,064,00                              |
| Cope Stadium, Ron & Carol                       | K038                         | A                    | 26,798                    | \$8,268,00                              |
| Copeland Hall                                   | K001                         | C                    | 55,555                    | \$4,961,00                              |
| Cushing Coliseum                                | K010                         | C                    | 133,764                   | \$20,311,00                             |
| Discovery Hall                                  | K050                         | A                    | 93,752                    | \$29,344,00                             |
| East Entrance Building                          | K054                         |                      | 2,816                     | \$245,00                                |
| Facilities Building                             | K016                         | С                    | 14,978                    | \$2,352,00                              |
| Fine Arts Annex                                 | K027                         | С                    | 23,935                    | \$4,113,00                              |
| Fine Arts Building                              | K020                         | С                    | 94,520                    | \$12,377,00                             |
| Frank House                                     | K021                         | С                    | 12,263                    | \$3,149,00                              |
| General Services Building                       | K019                         | С                    | 9,988                     | \$1,545,00                              |
| Greenhouse                                      | K037                         | С                    | 2,864                     | \$633,00                                |
| Health & Sports Center                          | K031                         | В                    | 189,878                   | \$24,381,00                             |
| Health Science Education Building               | K047                         | С                    | 52,468                    | \$22,494,00                             |
| Heating Plant #2                                | K024                         | С                    | 6,415                     | \$961,00                                |
| Mantor Hall                                     | K014                         | В                    | 98,878                    | \$13,106,00                             |
| Martin Hall                                     | K005                         | В                    | 41,194                    | \$23,324,00                             |
| Memorial Student Affairs Building               | K008                         | С                    | 31,342                    | \$5,116,00                              |
| Men's Hall                                      | K003                         | В                    | 46,519                    | \$7,760,00                              |
| Nebraskan Student Union                         | K013                         | В                    | 113,589                   | \$28,711,00                             |
| Nester Residence Hall North                     | K043                         | A                    | 42,524                    | \$8,128,00                              |
| Nester Residence Hall South                     | K044                         | A                    | 42,424                    | \$8,128,00                              |
| North Field House at Foster Field               | K039                         | С                    | 8,800                     | \$2,281,00                              |
| Ockinga Seminar Center                          | K030                         | С                    | 6,427                     | \$1,426,00                              |
| Plambeck Early Childhood Education Center       | K049                         | A                    | 19,900                    | \$8,323,00                              |
| Randall Hall                                    | K011                         | В                    | 44,935                    | \$8,400,00                              |
| Ryan Library                                    | K012                         | В                    | 110,098                   | \$53,138,00                             |
| Thomas Hall                                     | K002                         | С                    | 25,356                    | \$4,213,00                              |
| Ticket Office & Cell Tower                      | K055                         |                      | 367                       | \$90,00                                 |
| University Residence North                      | K033                         | D                    | 51,283                    | \$6,583,00                              |
| University Residence South                      | K032                         | D                    | 51,283                    | \$6,583,00                              |
| University Village - Golf Center                | K056                         |                      | 480                       | # 0,0 00,0                              |
| Village Flats                                   | K048                         | A                    | 77,691                    | \$18,103,00                             |
| Warner Hall                                     | K026                         | A                    | 65,284                    | \$16,251,00                             |
| West Center                                     | K020                         | C                    | 119,999                   | \$22,148,00                             |
| Building/Space Owned by: University of Nebraska | 11022                        |                      | 2,245,439                 | \$516,951,00                            |
| Alumni House                                    | K028                         | C-1                  | 4,989                     |                                         |
| Building/Space Owned by: U of N Foundation      | 11020                        |                      | 4,989                     |                                         |
| OFF-CAMPUS SPACE LEASED                         |                              |                      |                           |                                         |
| Awarii Dunes Golf Course                        | L125                         |                      |                           |                                         |
| Buffalo County Fairgrounds                      | L124                         |                      |                           |                                         |