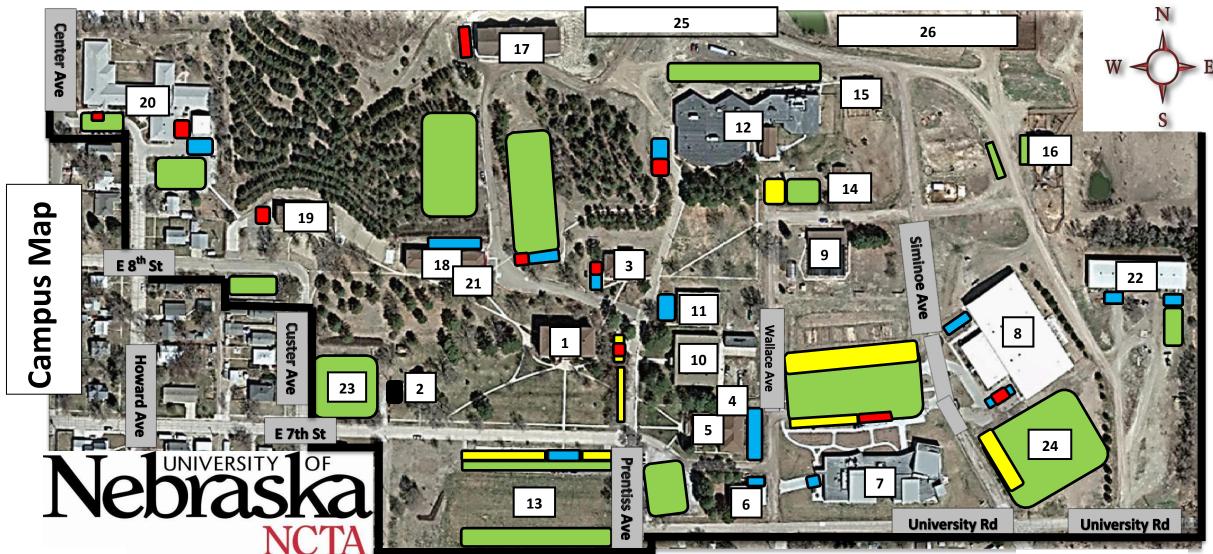

#### **Table of Contents**

|                                                                                                                                      | Number of Pages |
|--------------------------------------------------------------------------------------------------------------------------------------|-----------------|
| Preface                                                                                                                              | 1               |
| Building Inventory Summary                                                                                                           | 2               |
| Land Inventory Summary                                                                                                               | 1               |
| Outdoor Recreation and Athletic Facilities Summary                                                                                   | 1               |
| Building Inventory                                                                                                                   | 29              |
| Kearney (UNK)                                                                                                                        |                 |
| Lincoln (UNL) City & East Campus Nebraska Innovation Campus Other Nebraska Locations Institute of Agricultural and Natural Resources |                 |
| Medical Center (UNMC)                                                                                                                |                 |
| Nebraska College of Technical Agriculture (NCTA)                                                                                     |                 |
| Omaha (UNO)                                                                                                                          |                 |
| UN Office of the President (UNOP)                                                                                                    |                 |
| Land Inventory                                                                                                                       | 2               |
| Outdoor Recreation and Athletic Facilities Inventory                                                                                 | 2               |
| Campus Maps UNK UNL UNMC NCTA UNO                                                                                                    | 11              |
| Glossary                                                                                                                             | 2               |