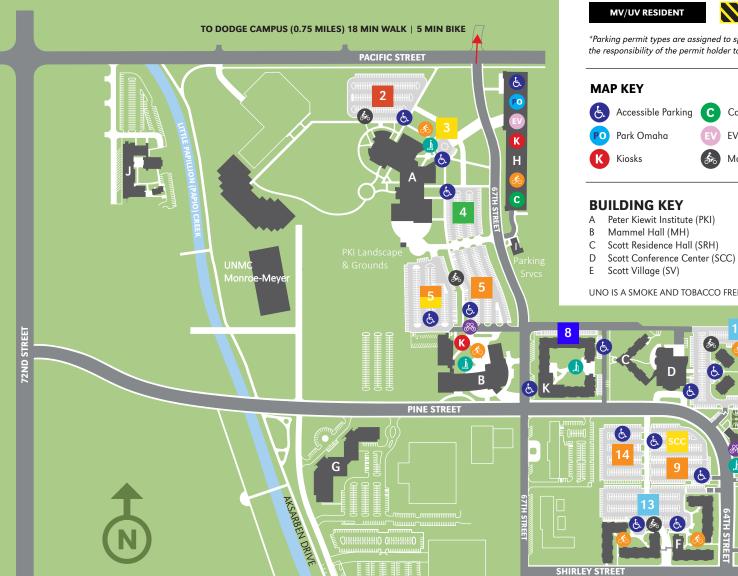

ary (CL)
- 10 Durham Science Center (DSC)
- 11 East Parking Garage (EPG)
- 12 Eppley Administration Building (EAB)
- 13 Health & Kinesiology Building (H&K)

- 14 Henningson Memorial Campanile (HMC) (clock tower)
- 15 Kayser Hall (KH)
- 16 Landscape Services (LS)

18 MIN WALK | 5 MIN BIKE

- 17 Maverick Village (MV)
- 18 Milo Bail Student Center (MBSC)
- 19 Pep Bowl (open space)
- 20 Resource Conservation & Recovery Area (RCRA)
- 21 Roskens Hall (RH)
- 22 Sapp Fieldhouse (SFH)
- 23 Sculpture & Ceramics Studio (SCS)
- 24 Strauss Performing Arts Center (SPAC)
- 25 Thompson Center (TAC)
- 26 University Village (UV)
- 27 Weber Fine Arts Building (WFAB)
- 28 Hayden House (HH)
- 29 West Parking Garage (WPG)

### **UNIVERSITY OF NEBRASKA AT OMAHA**

# **SCOTT CAMPUS**

402.554.2800 | unomaha.edu



### **PARKING KEY**

**STUDENT** 

FACULTY/STAFF

F/S/S SURFACE PERMITS

**PARK OMAHA ONLY** 

VISITOR (NO UNO)

**CEC VISITOR** 

RESERVED (NO F/S/S) **EVENT PARKING** 

CONSTRUCTION

**PERMITS REQUIRED\*** 

Faculty/Staff/Student Surface Lots: 7 A.M. to 7 P.M. (M-TH) 7 A.M. to 5 P.M. (F) Garages:

7 A.M. to 7 P.M. (M-TH)

UNO IS A SMOKE AND TOBACCO FREE CAMPUS MAP UPDATED 08/22

\*Parking permit types are assigned to specific surface lots, garages, and/or garage levels. It is the responsibility of the permit holder to know which designated areas their permit is valid in.

Carpool

Bicycle Racks

**EV Charging Station** 

Scooter Drop-off

Motorcycle Parking

Heartland Bike Share Station

- Scott Court (SC)
- Scott Technology Center (STC)
- Pacific Street Garage (PSG)
- Parking Services