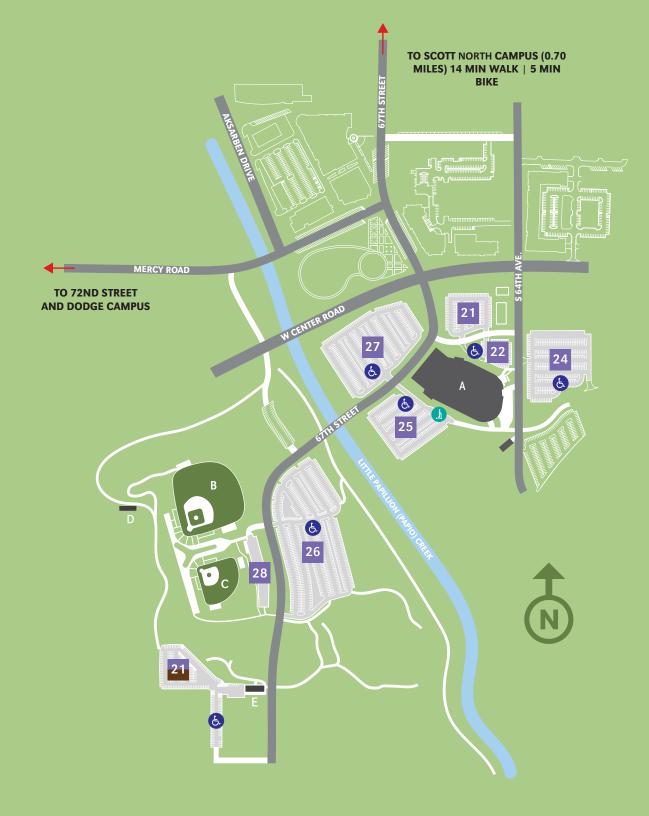

(PS)
- Newman Center (NC)
- K Maverick Landing/Scott Crossing

UNO IS A SMOKE AND TOBACCO FREE CAMPUS | MAP UPDATED 08/22

TO SCOTT SOUTH CAMPUS (0.70 MILES) 14 MIN WALK | 5 MIN BIKE





### **UNIVERSITY OF NEBRASKA AT OMAHA**

# **SCOTT CAMPUS**

unomaha.edu

### **PARKING KEY**

**EVENT PARKING** 

### NO PERMITS REQUIRED

\* Parking permit types are assigned to specific surface lots, garages, and/or garage levels. It is the responsibility of the permit holder to know which designated areas their permit is valid in.

UNO IS A SMOKE AND TOBACCO FREE CAMPUS I MAP UPDATED 08/22

### **MAP KEY**



Accessible Parking



Scooter Drop-off

### **BUILDING KEY**

A Baxter Arena

### Maverick Park

- B Tal Anderson Field
- C Connie Claussen Field
- D Center Storage Building
- E Center Building





### Facilities Management Information Report

### Glossary

CURRENT REPLACEMENT COST - The replacement cost includes labor, materials, supervision, contractor's overhead and profit, insurance, and all professional fees. It excludes moveable equipment, boilers, chillers, electric power generation equipment, land values, artwork, utilities beyond the 5-foot line, site work, and the cost of moving. Replacement costs for 2005 are determined from the Marshall and Swift Building Cost Index and updated in 2006, 2007, 2008, 2009, 2010, 2011, 2012, 2013, 2014, 2015, 2016, 2017, 2019, 2019, 2020, 2021, and 2022 using industry inflation factors. The University of Nebraska Medical Center (UNMC) updated their facilities using Marshall and Swift Building Cost Index for 2011. The University of Nebras