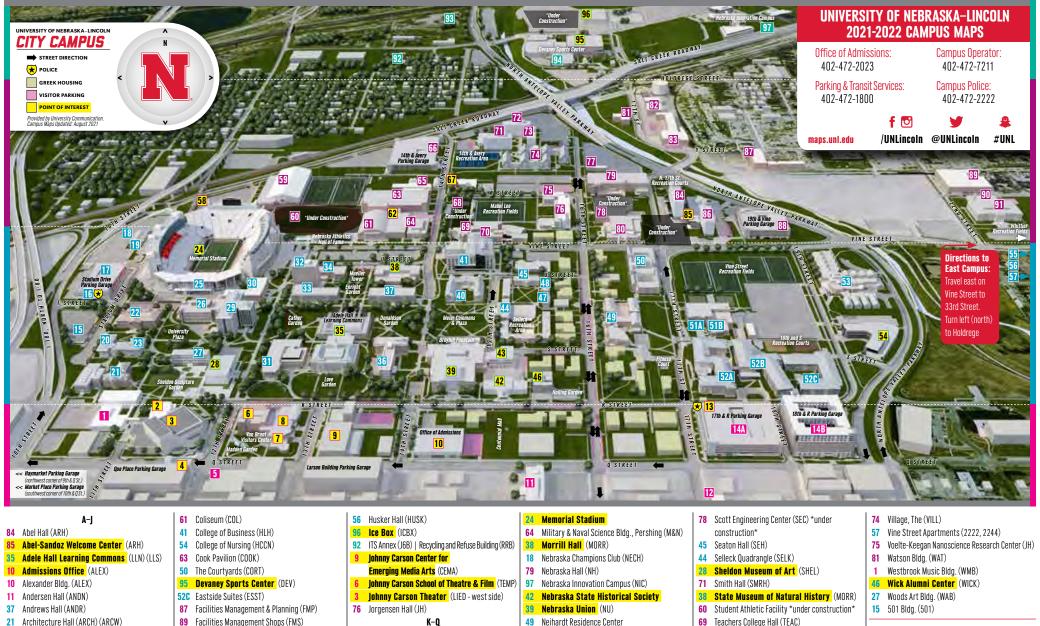

| Building Name                                                                      | Campus<br>Building<br>Number | Type of<br>Structure | Gross<br>Building<br>Area             | Replacemen<br>Cost as o<br>June 30, 202 |
|------------------------------------------------------------------------------------|------------------------------|----------------------|---------------------------------------|-----------------------------------------|
| rersity of Nebraska - Lincoln                                                      |                              |                      |                                       |                                         |
| Lincoln City Campus                                                                |                              |                      |                                       |                                         |
| 501 Building                                                                       | C068                         | C-2                  | 24 502                                | \$6.020.00                              |
|                                                                                    | C008                         | C-2                  | 34,592                                | \$6,920,09                              |
| Alexander Building Andersen Hall                                                   | C158<br>C165                 | A                    | 35,973                                | \$7,380,13                              |
| Andrews Hall                                                                       | C105                         | C-2                  | 68,200<br>69,296                      | \$13,381,34                             |
| Avery Hall                                                                         | C003                         | C-2<br>C-2           | 105,902                               | \$15,715,0                              |
| Benton Hall                                                                        | C005<br>C031                 | C-2<br>C-2           | 105,902                               | \$30,512,1                              |
| Bessey Hall                                                                        | C031                         | C-2<br>C-2           | 70,166                                | \$2,863,3<br>\$15,724,2                 |
| Burnett Hall                                                                       | C007                         | C-2                  | 73,182                                | \$15,724,2                              |
|                                                                                    | C009                         | C-2<br>C             | · · · · · · · · · · · · · · · · · · · | \$16,131,6                              |
| Business Services Complex<br>Campus Rec Equipment Building 3 - Whittier Fields     | C203                         | D-1                  | 62,109<br>55                          | \$8,581,9                               |
|                                                                                    |                              |                      |                                       | \$6,5                                   |
| Campus Rec Equipment Building 7 - Mabel Lee Fields<br>Campus Recreation Boat House | C207                         | <u> </u>             | 191                                   | \$5,5                                   |
| 1                                                                                  | C105                         | S<br>B               | 4,286                                 | \$397,4                                 |
| Carson Center for Emerging Media Arts, Johnny                                      | C239                         |                      | 56,091                                | \$13,045,2                              |
| Cather Dining Complex, Willa S.                                                    | C243                         | B                    | 101,213                               | \$34,976,0                              |
| City Thermal Energy Storage                                                        | C224                         | В                    | 5,372                                 | \$18,315,5                              |
| Devaney Sports Center (w/Hendricks Training Complex)                               | C100                         | A                    | 494,796                               | \$173,155,2                             |
| Documents Facility                                                                 | C232                         | S                    | 9,940                                 | \$398,7                                 |
| Facilities Implement Building                                                      | C225                         | S                    | 7,394                                 | \$252,6                                 |
| Facilities Management Shops                                                        | C187                         | С                    | 69,669                                | \$5,229,9                               |
| Fairfield Hall                                                                     | C032                         | C-2                  | 14,745                                | \$2,863,3                               |
| Fluid Cooler Building                                                              | C241                         | C                    | 2,496                                 | \$64,1                                  |
| Gaughan Multicultural Center, Jackie                                               | C181                         | A                    | 37,071                                | \$7,739,8                               |
| Hawks Championship Center                                                          | C200                         | S                    | 132,339                               | \$17,150,8                              |
| Howard L. Hawks Hall                                                               | C222                         | В                    | 244,562                               | \$88,793,0                              |
| ITS Annex                                                                          | C231                         | С                    | 10,524                                | \$913,5                                 |
| Kauffman Academic Residential Center                                               | C171                         | А                    | 106,750                               | \$18,781,6                              |
| Landscape Implement Building                                                       | C238                         | D                    | 13,058                                | \$278,2                                 |
| Landscape Services Metal Building                                                  | C138                         | S                    | 1,705                                 | \$131,6                                 |
| Landscape Services Metal Canopy                                                    | C190                         | S                    | 1,476                                 | \$47,1                                  |
| Louise Pound Hall                                                                  | C048                         | C-2                  | 124,440                               | \$40,399,4                              |
| Mabel Lee Fields IPC                                                               | C122                         | C-1                  | 1,043                                 | \$229,0                                 |
| Mabel Lee Fields Pressbox                                                          | C126                         | D-1                  | 629                                   | \$194,4                                 |
| Maintenance Storage Building                                                       | C237                         | С                    | 413                                   | \$15,7                                  |
| Manter Hall of Life Sciences                                                       | C101                         | В                    | 121,017                               | \$55,835,9                              |
| Mary Riepma Ross Media Arts Center-Van Brunt Visitors Center                       | C175                         | А                    | 32,327                                | \$12,277,5                              |
| Morrill Hall                                                                       | C022                         | В                    | 96,320                                | \$32,879,3                              |
| Mueller Tower                                                                      | C023                         | С                    | 665                                   | \$729,8                                 |
| Nebraska Union                                                                     | C026                         | С                    | 232,949                               | \$72,324,7                              |
| NEMA Building                                                                      | C228                         | А                    | 12,931                                | \$738,6                                 |
| North Building 1                                                                   | C227                         | D-S                  | 43,676                                | \$4,273,2                               |
| North Building 2                                                                   | C229                         | D                    | 21,330                                | \$2,837,1                               |
| Oil House                                                                          | C242                         | С                    | 670                                   | \$8,9                                   |
| Oldfather Hall                                                                     | C075                         | В                    | 113,948                               | \$36,220,2                              |
| Outdoor Adventures Center                                                          | C220                         | B-2                  | 13,425                                | \$5,738,1                               |
| Paul Research Center at Whittier School, Prem S.                                   | C130                         | В                    | 125,471                               | \$38,682,7                              |
| Pershing Military & Naval Science Building                                         | C021                         | C-2                  | 60,061                                | \$13,619,9                              |
| Recycling and Refuse Building                                                      | C230                         | С                    | 4,285                                 | \$363,8                                 |
| Richards Hall                                                                      | C044                         | C-1                  | 81,897                                | \$18,356,7                              |
| Seaton Hall                                                                        | C030                         | C-2                  | 25,956                                | \$5,085,7                               |
| Sheldon Museum of Art                                                              | C047                         | В                    | 48,392                                | \$27,865,7                              |
| Sid and Hazel Dillon Tennis Center                                                 | C233                         | B-2                  | 105,367                               | \$22,210,9                              |
| Support Building 18th & S                                                          | C245                         |                      | 192                                   | ¥,210,9                                 |