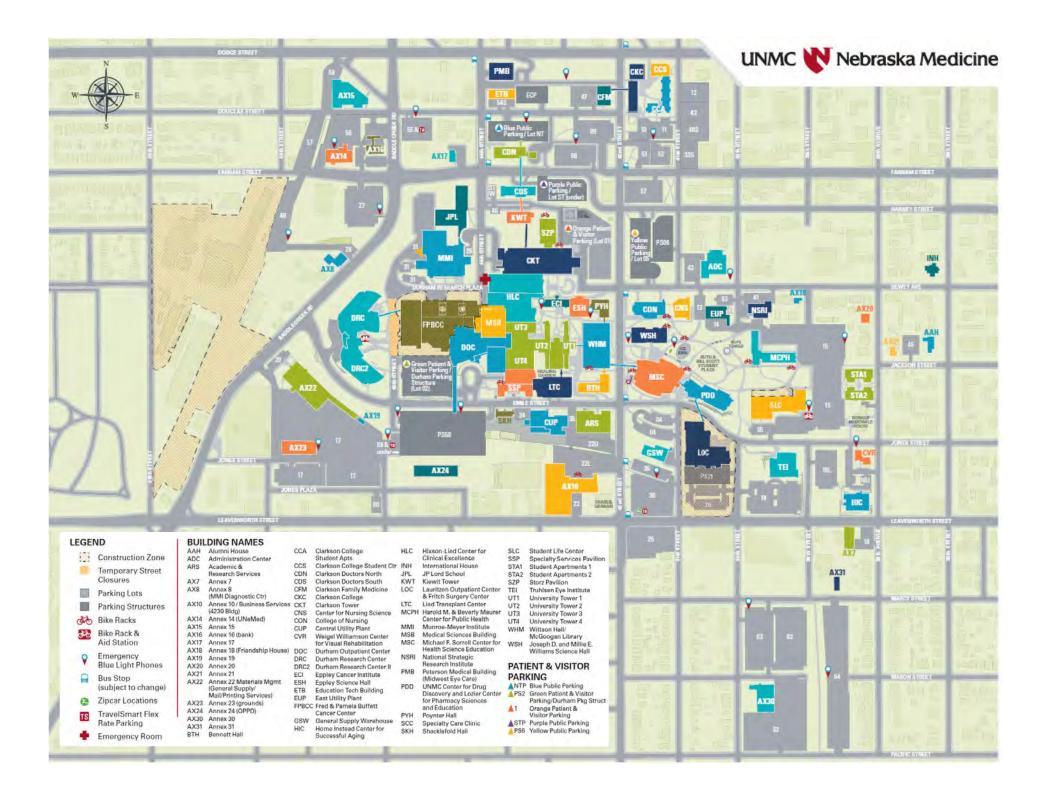

#### **Building Inventory**

| building inventory | Campus<br>Building | Type of   | Gross<br>Building | Replacement<br>Cost as of |
|--------------------|--------------------|-----------|-------------------|---------------------------|
| Building Name      | 0                  | Structure | Area              | June 30, 2021             |