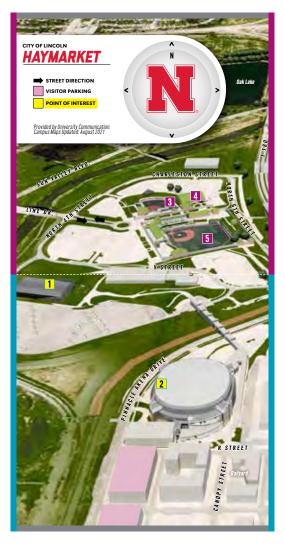

U)

PARKING GARAGES

14A/B 17/18th & R Parking Garages (17PG, 18PG)

66 14th & Avery Parking Garage (14PG)

88 19th & Vine Parking Garage (19PG)

to Line Drive Circle-turn right (east).

17 Stadium Drive Parking Garage (SDPG)

Haymarket Park Stadium Complex (HAYB)

West on O Street to Sunvalley Blvd.-turn right (north)

Pinnacle Bank Arena - West on Q Street to N 8th

Street-turn right (north) to R Street-turn left (west).



- 1 Barbara Hibner Field & Soccer Stadium (BHSF)
- 2 Sid and Hazel Dillon Tennis Center (DTC)





- 3 Food Innovation Center (FIC)
- 7 Greenhouse Innovation Center (ICG)
- 4 Nebraska Innovation Campus Conference Center (NICC)
- 2 Nebraska Innovation Commons (NICC)
- 1 Nebraska Innovation Studio (NIS)
- 6 Rise Building (RISE)
- 5 Scarlet Hotel \*under construction\*



- 4 Alex Gordon Training Complex (L045)
- **1 Breslow Ice Center** (BIC)
- 5 Haymarket Park Baseball Stadium Complex (HAYB)
- 3 Haymarket Park Softball Stadium Complex (HAYS)
- 2 Pinnacle Bank Arena (PBA)

#### HOW TO READ THE CAMPUS MAPS:

If you know the name of the building, look for it in the alphabetical lists. If you're looking for the building by number, they are read from left to right/ <u>bottom to top</u> and divided by color rows for easier finding.



#### A-K

- Agricultural Communications Bldg. (ACB)
- 6 Agricultural Hall (AGH)
- 56 Agronomy & Horticulture Physiology Bldg. (AHPH)
- 44 Animal Science Complex (ANSC) 43 Baker Hall (MBH)
- **13 Barkley Memorial Center** (BKC)
- 4 Bio-Fiber Development Laboratory (BDL)
- 19 Chase Hall (CHA)
- 16 Child Development Laboratory, Sta