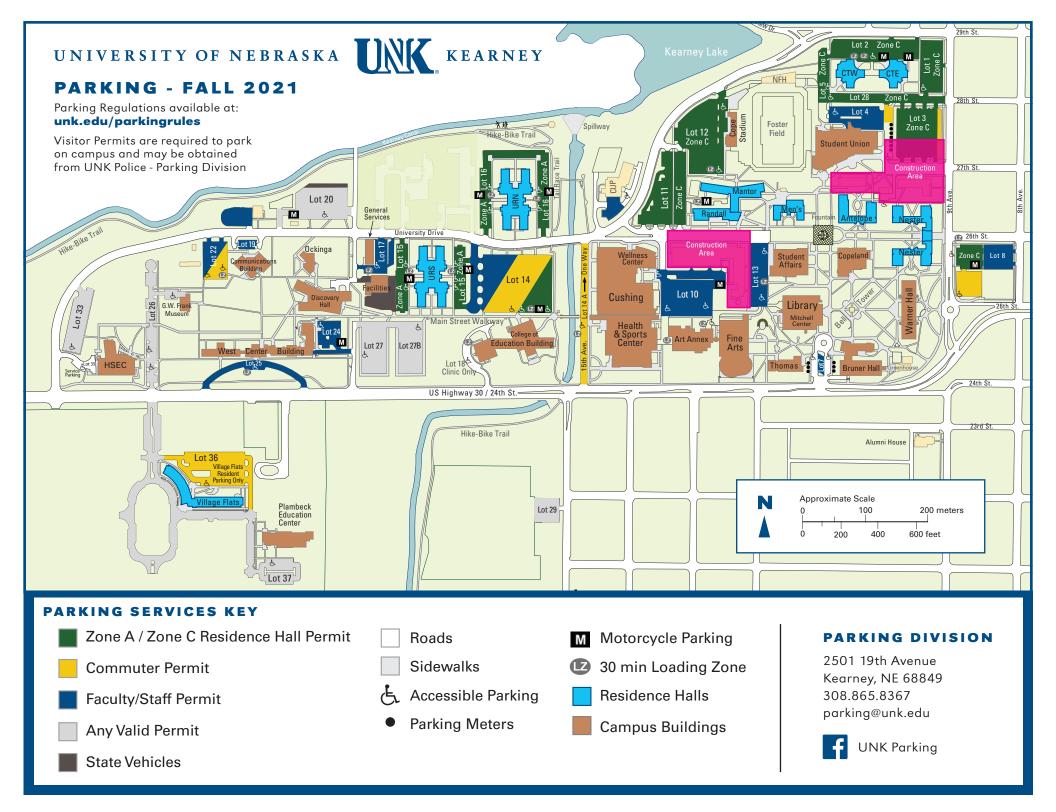

#### University of Nebraska - Kearney

| Kearney |
|---------|
|---------|

| Mantor Hall<br>Martin Hall<br>Memorial Student Affairs Building<br>Men's Hall<br>Nebraskan Student Union<br>Nester Residence Hall North<br>Nester Residence Hall South<br>North Field House at Foster Field<br>Ockinga Seminar Center<br>Plambeck Early Childhood Education Center<br>Randall Hall | K014<br>K005<br>K008<br>K003<br>K013<br>K043<br>K044<br>K039<br>K030<br>K030<br>K049<br>K011 | B<br>A-B<br>C<br>B<br>A-B<br>A<br>A<br>C<br>C<br>C<br>C<br>B | 85,184<br>41,194<br>31,342<br>46,519<br>113,589<br>43,642<br>42,435<br>8,835<br>5,229<br>19,900<br>44,935 | \$11,702,190<br>\$5,324,659<br>\$4,567,452<br>\$6,928,850<br>\$23,934,869<br>\$7,256,881<br>\$7,256,881<br>\$2,036,681<br>\$1,273,450<br>\$7,431,204<br>\$7,499,550 |
|----------------------------------------------------------------------------------------------------------------------------------------------------------------------------------------------------------------------------------------------------------------------------------------------------|----------------------------------------------------------------------------------------------|--------------------------------------------------------------|-----------------------------------------------------------------------------------------------------------|---------------------------------------------------------------------------------------------------------------------------------------------------------------------|
| Martin Hall<br>Memorial Student Affairs Building<br>Men's Hall<br>Nebraskan Student Union<br>Nester Residence Hall North<br>Nester Residence Hall South<br>North Field House at Foster Field<br>Ockinga Seminar Center                                                                             | K005<br>K008<br>K003<br>K013<br>K043<br>K044<br>K039<br>K030                                 | A-B<br>C<br>B<br>A-B<br>A<br>A<br>C                          | 41,194<br>31,342<br>46,519<br>113,589<br>43,642<br>42,435<br>8,835<br>5,229                               | \$5,324,659<br>\$4,567,452<br>\$6,928,850<br>\$23,934,869<br>\$7,256,881<br>\$7,256,881<br>\$2,036,681<br>\$1,273,450                                               |
| Martin Hall<br>Memorial Student Affairs Building<br>Men's Hall<br>Nebraskan Student Union<br>Nester Residence Hall North<br>Nester Residence Hall South<br>North Field House at Foster Field                                                                                                       | K005<br>K008<br>K003<br>K013<br>K043<br>K044<br>K039                                         | A-B<br>C<br>B<br>A-B<br>A<br>A<br>C                          | 41,194<br>31,342<br>46,519<br>113,589<br>43,642<br>42,435<br>8,835                                        | \$5,324,659<br>\$4,567,453<br>\$6,928,856<br>\$23,934,869<br>\$7,256,881<br>\$7,256,881<br>\$2,036,681                                                              |
| Martin Hall<br>Memorial Student Affairs Building<br>Men's Hall<br>Nebraskan Student Union<br>Nester Residence Hall North<br>Nester Residence Hall South                                                                                                                                            | K005<br>K008<br>K003<br>K013<br>K043<br>K044                                                 | A-B<br>C<br>B<br>A-B<br>A<br>A                               | 41,194<br>31,342<br>46,519<br>113,589<br>43,642<br>42,435                                                 | \$5,324,659<br>\$4,567,453<br>\$6,928,850<br>\$23,934,869<br>\$7,256,881<br>\$7,256,881                                                                             |
| Martin Hall<br>Memorial Student Affairs Building<br>Men's Hall<br>Nebraskan Student Union<br>Nester Residence Hall North                                                                                                                                                                           | K005<br>K008<br>K003<br>K013<br>K043                                                         | A-B<br>C<br>B<br>A-B<br>A                                    | 41,194<br>31,342<br>46,519<br>113,589<br>43,642                                                           | \$5,324,659<br>\$4,567,452<br>\$6,928,850<br>\$23,934,869<br>\$7,256,88                                                                                             |
| Martin Hall<br>Memorial Student Affairs Building<br>Men's Hall<br>Nebraskan Student Union                                                                                                                                                                                                          | K005<br>K008<br>K003<br>K013                                                                 | A-B<br>C<br>B<br>A-B                                         | 41,194<br>31,342<br>46,519<br>113,589                                                                     | \$5,324,659<br>\$4,567,453<br>\$6,928,850<br>\$23,934,869                                                                                                           |
| Martin Hall<br>Memorial Student Affairs Building<br>Men's Hall                                                                                                                                                                                                                                     | K005<br>K008<br>K003                                                                         | A-B<br>C<br>B                                                | 41,194<br>31,342<br>46,519                                                                                | \$5,324,65<br>\$4,567,45<br>\$6,928,85                                                                                                                              |
| Martin Hall<br>Memorial Student Affairs Building                                                                                                                                                                                                                                                   | K005<br>K008                                                                                 | A-B<br>C                                                     | 41,194<br>31,342                                                                                          | \$5,324,65<br>\$4,567,45                                                                                                                                            |
| Martin Hall                                                                                                                                                                                                                                                                                        | K005                                                                                         | A-B                                                          | 41,194                                                                                                    | \$5,324,65                                                                                                                                                          |
|                                                                                                                                                                                                                                                                                                    |                                                                                              |                                                              |                                                                                                           |                                                                                                                                                                     |
| Mantor Hall                                                                                                                                                                                                                                                                                        | K014                                                                                         | В                                                            | 85,184                                                                                                    | \$11,702,19                                                                                                                                                         |
|                                                                                                                                                                                                                                                                                                    |                                                                                              |                                                              |                                                                                                           |                                                                                                                                                                     |
| Heating Plant #2                                                                                                                                                                                                                                                                                   | K024                                                                                         | С                                                            | 4,445                                                                                                     | \$858,20                                                                                                                                                            |
| Heating Plant #1                                                                                                                                                                                                                                                                                   | K004                                                                                         | С                                                            | 2,318                                                                                                     | \$65,00                                                                                                                                                             |
| Health Science Education Building                                                                                                                                                                                                                                                                  | K047                                                                                         | С                                                            | 52,468                                                                                                    | \$20,084,14                                                                                                                                                         |
| Health & Sports Center                                                                                                                                                                                                                                                                             | K031                                                                                         | В                                                            | 124,992                                                                                                   | \$21,769,13                                                                                                                                                         |
| Greenhouse                                                                                                                                                                                                                                                                                         | K037                                                                                         | С                                                            | 2,528                                                                                                     | \$565,57                                                                                                                                                            |
| General Services Building                                                                                                                                                                                                                                                                          | K019                                                                                         | С                                                            | 9,532                                                                                                     | \$1,379,86                                                                                                                                                          |
| Frank House                                                                                                                                                                                                                                                                                        | K021                                                                                         | С                                                            | 14,448                                                                                                    | \$2,811,42                                                                                                                                                          |
| Fine Arts Building                                                                                                                                                                                                                                                                                 | K020                                                                                         | B-C                                                          | 94,520                                                                                                    | \$11,050,64                                                                                                                                                         |
| Fine Arts Annex                                                                                                                                                                                                                                                                                    | K027                                                                                         | С                                                            | 23,500                                                                                                    | \$3,672,62                                                                                                                                                          |
| Facilities Building                                                                                                                                                                                                                                                                                | K016                                                                                         | С                                                            | 14,883                                                                                                    | \$2,100,17                                                                                                                                                          |
| Discovery Hall                                                                                                                                                                                                                                                                                     | K050                                                                                         |                                                              | 93,752                                                                                                    | \$26,199,78                                                                                                                                                         |
| Cushing Coliseum                                                                                                                                                                                                                                                                                   | K010                                                                                         | С                                                            | 133,764                                                                                                   | \$18,134,98                                                                                                                                                         |
| Copeland Hall                                                                                                                                                                                                                                                                                      | K001                                                                                         | С                                                            | 55,555                                                                                                    | \$8,921,49                                                                                                                                                          |
| Cope Stadium, Ron & Carol                                                                                                                                                                                                                                                                          | K038                                                                                         | А                                                            | 26,553                                                                                                    | \$7,382,47                                                                                                                                                          |
| Cope Nebraska Safety Center South                                                                                                                                                                                                                                                                  | K052                                                                                         | D                                                            | 2,520                                                                                                     | \$221,98                                                                                                                                                            |
| Cope Nebraska Safety Center                                                                                                                                                                                                                                                                        | K029                                                                                         | D                                                            | 1,759                                                                                                     | \$3,745,23                                                                                                                                                          |
| Communications Center                                                                                                                                                                                                                                                                              | K023                                                                                         | С                                                            | 25,160                                                                                                    | \$4,093,96                                                                                                                                                          |
| College of Education Building                                                                                                                                                                                                                                                                      | K036                                                                                         | A-B                                                          | 53,510                                                                                                    | \$14,340,65                                                                                                                                                         |
| Central Utilities Plant                                                                                                                                                                                                                                                                            | K046                                                                                         | А                                                            | 18,846                                                                                                    | \$21,073,16                                                                                                                                                         |
| Centennial Towers West                                                                                                                                                                                                                                                                             | K017                                                                                         | В                                                            | 101,038                                                                                                   | \$18,184,62                                                                                                                                                         |
| Centennial Towers East                                                                                                                                                                                                                                                                             | K018                                                                                         | В                                                            | 101,038                                                                                                   | \$18,184,62                                                                                                                                                         |
| Carillon Bell Tower                                                                                                                                                                                                                                                                                | K051                                                                                         | С                                                            | 625                                                                                                       | \$458,68                                                                                                                                                            |
| Bruner Hall of Science                                                                                                                                                                                                                                                                             | K015                                                                                         | А                                                            | 116,791                                                                                                   | \$34,804,67                                                                                                                                                         |
| Bruner Hall Annex                                                                                                                                                                                                                                                                                  | K041                                                                                         | С                                                            | 2,044                                                                                                     | \$412,58                                                                                                                                                            |
| Antelope Residence Hall Bruner Hall Annex Bruner Hall of Science Carillon Bell Tower                                                                                                                                                                                                               | K015                                                                                         | А                                                            | 116,791                                                                                                   | \$                                                                                                                                                                  |

| Building Name                    | Campus<br>Building<br>Number | Type of<br>Structure | Gross<br>Building<br>Area | Replacement<br>Cost as of<br>June 30, 2021 |
|----------------------------------|------------------------------|----------------------|---------------------------|--------------------------------------------|
| University of Nebraska - Kearney |                              |                      |                           |                                            |

| University of Nebraska - Kearney           |    |           |               |
|--------------------------------------------|----|-----------|---------------|
| University of Nebraska                     | 43 | 2,138,056 | \$420,754,448 |
| U of N Foundation                          | 1  | 5,513     |               |
| Others                                     | 1  | 30,657    |               |
| Total for University of Nebraska - Kearney | 45 | 2,174,226 | \$420,754,448 |