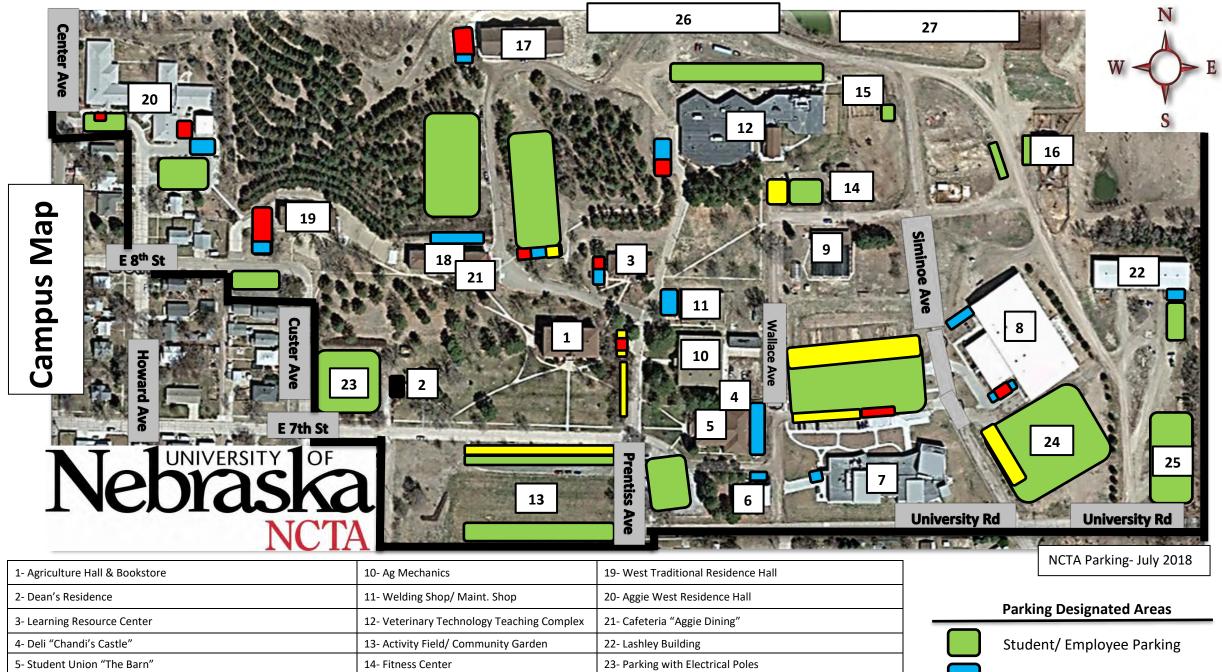

isit parking.unl.edu/visitors.

All UNL parking facilities, except metered areas and time-controlled zones, require a valid University of Nebraska parking permit 24 hours a day, 7 days a week.

Most parking on the UNL campus is designated for faculty and staff, or residential and commuter students. These individuals pay monthly rates for the privilege of parking on campus and they are issued permits that allow them to park in designated lots.

The University of Nebraska does not discriminate based upon any protected status. Please see go.unl.edu/nondiscrimination. @2021, The Board of Regents of the University of Nebraska. All rights reserved.

•

- 14 Terry M. Carpenter Telecomm. Center (TELC)

### Panhandle Research and Extension Center



# Integrated Teaching, Research and Extension





15- Horse Barn

16- Livestock Working Facility

17- Aggie Central Residence Hall

18- East Traditional Residence Hall

24- Parking for Pickups with Trailers (Temp Parking)

27- Cattle Grazing Lab and Feedlot (250 acres)

26- Agronomy Farm Lab (300 acres)

25- Parking for Pickups with Trailers (Permanent Parking)

6- Heating Plant/ Biomass Plant

9- Headhouse/ Greenhouse

7- Nebraska Agriculture Industry Education Center/ Welcome Center

8- Everett Stencel Livestock Teaching Center "LTC"

Employee Parking

Visitor Parking

Handicapped Parking





- Allwine Hall (AH)
- Arts & Sciences Hall (ASH) 2
- 3 **Biomechanics Research Building (BRB)**
- Caniglia Field (CF) 4
- 5 Central Utilities Plant (CUP)
- Child Care Center (CCC) 6
- College of Public Affairs & Community 7 Service (CPACS)
- Bar