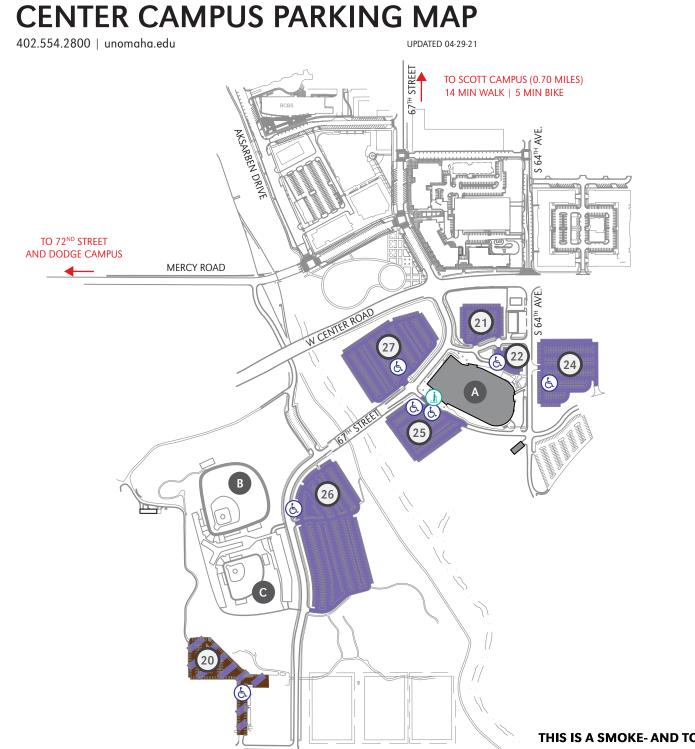

#### Table of Contents

|                                                                                                                                                         | Number<br>of Pages |
|---------------------------------------------------------------------------------------------------------------------------------------------------------|--------------------|
| Preface                                                                                                                                                 | 1                  |
| Building Inventory Summary                                                                                                                              | 2                  |
| Land Inventory Summary                                                                                                                                  | 1                  |
| Outdoor Recreation and Athletic Facilities Summary                                                                                                      | 1                  |
| Building Inventory                                                                                                                                      | 31                 |
| Kearney (UNK)                                                                                                                                           |                    |
| <b>Lincoln (UNL)</b><br>City & East Campus<br>Nebraska Innovation Campus<br>Other Nebraska Locations<br>Institute of Agricultural and Natural Resources |                    |
| Medical Center (UNMC)                                                                                                                                   |                    |
| Nebraska College of Technical Agriculture (NCTA)                                                                                                        |                    |
| Omaha (UNO)                                                                                                                                             |                    |
| UN Office of the President (UNOP)                                                                                                                       |                    |
| Land Inventory                                                                                                                                          | 2                  |
| Outdoor Recreation and Athletic Facilities Inventory                                                                                                    | 2                  |
| Campus Maps<br>UNK<br>UNL<br>UNMC<br>NCTA<br>UNO                                                                                                        | 11                 |