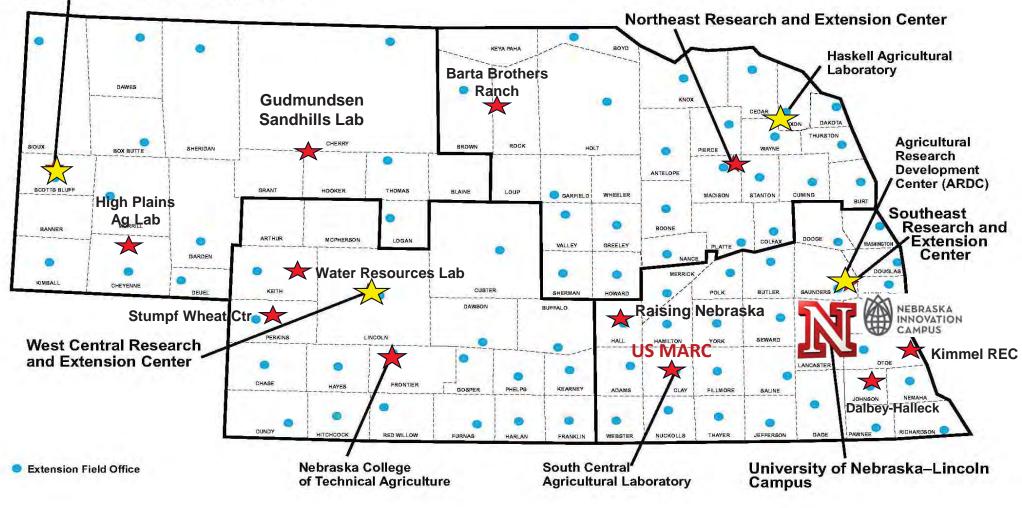

pink on the map. For complete information, please visit parking.unl.edu/visitors.

All UNL parking facilities, except metered areas and time-controlled zones, require a valid University of Nebraska parking permit 24 hours a day, 7 days a week.

Most parking on the UNL campus is designated for faculty and staff, or residential and commuter students. These individuals pay monthly rates for the privilege of parking on campus and they are issued permits that allow them to park in designated lots.

The University of Nebraska does not discriminate based upon any protected status. Please see go.unl.edu/nondiscrimination. @2021, The Board of Regents of the University of Nebraska. All rights reserved.

•

- 14 Terry M. Carpenter Telecomm. Center (TELC)

### Panhandle Research and Extension Center



# Integrated Teaching, Research and Extension





15- Horse Barn

16- Livestock Working Facility

17- Aggie Central Residence Hall

18- East Traditional Residence Hall

24- Parking for Pickups with Trailers (Temp Parking)

27- Cattle Grazing Lab and Feedlot (250 acres)

26- Agronomy Farm Lab (300 acres)

25- Parking for Pickups with Trailers (Permanent Parking)

6- Heating Plant/ Biomass Plant

9- Headhouse/ Greenhouse

7- Nebraska Agriculture Industry Education Center/ Welcome Center

8- Everett Stencel Livestock Teaching Center "LTC"

Employee Parking

Visitor Parking

Handicapped Parking





- Allwine Hall (AH)
- Arts & Sciences Hall (ASH) 2
- 3 **Biomechanics Research Building (BRB)**
- Caniglia Field (CF) 4
- 5 Central Utilities Plant (CUP)
- Child Care Center (CCC) 6
- College of