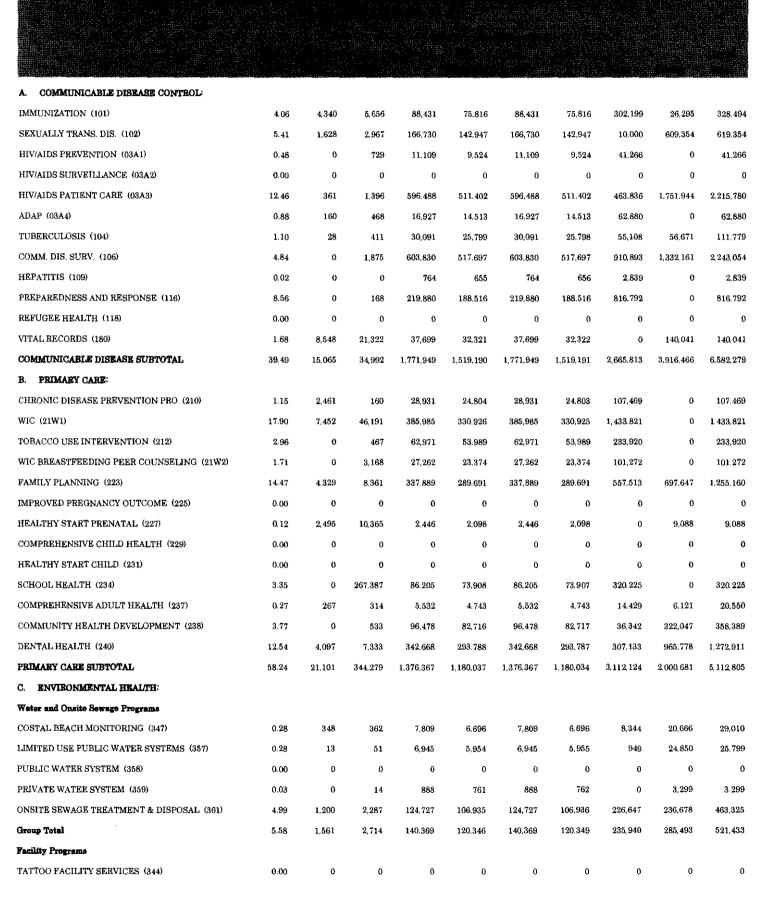

| (2) (1) (1) (1) (1) (1) (1) (1) (1) (1) (1 |       |        |         |           |           |           |           |           |           |           |
|--------------------------------------------|-------|--------|---------|-----------|-----------|-----------|-----------|-----------|-----------|-----------|
|                                            |       |        |         |           |           |           |           |           |           |           |
| A. COMMUNICABLE DISEASE CONTROL:           |       |        |         |           |           |           |           |           |           |           |
| IMMUNIZATION (101)                         | 29.63 | 31.676 | 41,279  | 363,038   | 311,252   | 363,038   | 311,252   | 1,021,401 | 327,179   | 1,348,580 |
| SEXUALLY TRANS. DIS. (102)                 | 5.06  | 1,522  | 2,775   | 131,039   | 112,347   | 131,039   | 112,348   | 8,330     | 478,443   | 486,773   |
| HIV/AIDS PREVENTION (03A1)                 | 0.45  | 0      | 683     | 7,997     | 6,856     | 7,997     | 6,855     | 29,705    | 0         | 29,705    |
| HIV/AIDS SURVEILLANCE (03A2)               | 0.00  | 0      | 0       | 0         | 0         | 0         | 0         | 0         | 0         | 0         |
| HIV/AIDS PATIENT CARE (03A3)               | 11.67 | 338    | 1,308   | 497,820   | 426,809   | 497.820   | 426,808   | 97.783    | 1,751,474 | 1,849,257 |
| ADAP (03A4)                                | 0.83  | 151    | 441     | 11.315    | 9,701     | 11.315    | 9,701     | 42,032    | 0         | 42,032    |
| TUBERCULOSIS (104)                         | 1.03  | 26     | 385     | 22,920    | 19,651    | 22.920    | 19,652    | 85,143    | 0         | 85,143    |
| COMM. DIS. SURV. (106)                     | 31.17 | 0      | 12,072  | 911,145   | 781,175   | 911,145   | 781,176   | 2,463,565 | 921,076   | 3,384,641 |
| HEPATITIS (109)                            | 0.02  | 0      | 0       | 586       | 502       | 586       | 503       | 2,177     | 0         | 2,177     |
| PREPAREDNESS AND RESPONSE (116)            | 8.19  | 0      | 161     | 148,358   | 127,196   | 148,358   | 127,196   | 551,108   | 0         | 551,108   |
| REFUGEE HEALTH (118)                       | 0.00  | 0      | 0       | 0         | 0         | 0         | 0         | 0         | 0         | 0         |
| VITAL RECORDS (180)                        | 1.61  | 8,192  | 20.433  | 27,141    | 23,270    | 27.141    | 23,270    | 0         | 100,822   | 100,822   |
| COMMUNICABLE DISEASE SUBTOTAL              | 89.66 | 41.905 | 79,537  | 2,121.359 | 1,818.759 | 2,121,359 | 1,818,761 | 4,301,244 | 3,578,994 | 7,880.238 |
| B. PRIMARY CARE:                           |       |        |         |           |           |           |           |           |           |           |
| CHRONIC DISEASE PREVENTION PRO (210)       | 1.10  | 2,354  | 153     | 21.993    | 18,856    | 21.993    | 18,856    | 81,698    | 0         | 81,698    |
| WIC (21W1)                                 | 17.16 | 7,144  | 44.282  | 315,667   | 270,639   | 315,667   | 270,639   | 1,172,612 | 0         | 1,172,612 |
| TOBACCO USE INTERVENTION (212)             | 2.84  | 0      | 448     | 26.420    | 22.651    | 26.420    | 22,652    | 98,143    | 0         | 98,143    |
| WIC BREASTFEEDING PEER COUNSELING (21W2)   | 1.64  | 0      | 3,039   | 11,181    | 9,587     | 11,181    | 9,587     | 41,536    | 0         | 41,536    |
| FAMILY PLANNING (223)                      | 13.54 | 4,050  | 7,824   | 238,627   | 204,588   | 238,627   | 204,589   | 435,578   | 450,853   | 886,431   |
| IMPROVED PREGNANCY OUTCOME (225)           | 0.00  | 0      | 0       | 0         | 0         | 0         | 0         | 0         | 0         | 0         |
| HEALTHY START PRENATAL (227)               | 0.12  | 2,495  | 10,365  | 1.723     | 1,477     | 1,723     | 1,478     | 0         | 6,401     | 6,401     |
| COMPREHENSIVE CHILD HEALTH (229)           | 0.00  | 0      | 0       | 0         | 0         | 0         | 0         | 0         | 0         | 0         |
| HEALTHY START CHILD (231)                  | 0.00  | 0      | 0       | 0         | 0         | 0         | 0         | 0         | 0         | 0         |
| SCHOOL HEALTH (234)                        | 3.21  | 0      | 256,213 | 47.717    | 40,910    | 47.717    | 40,909    | 177,253   | 0         | 177,253   |
| COMPREHENSIVE ADULT HEALTH (237)           | 0.24  | 237    | 279     | 3,767     | 3,230     | 3,767     | 3,230     | 8,166     | 5,828     | 13,994    |
| COMMUNITY HEALTH DEVELOPMENT (238)         | 3.61  | 0      | 510     | 29,011    | 24,872    | 29.011    | 24,872    | 107,766   | 0         | 107,766   |
| DENTAL HEALTH (240)                        | 12.02 | 3,927  | 7,029   | 259,412   | 222,409   | 259,412   | 222,409   | 135,316   | 828,326   | 963,642   |
| PRIMARY CARE SUBTOTAL                      | 55.48 | 20.207 | 330,142 | 955,518   | 819,219   | 955,518   | 819,221   | 2,258,068 | 1,291,408 | 3,549,476 |
| C. ENVIRONMENTAL HEALTH:                   |       |        |         |           |           |           |           |           |           |           |
| Water and Onsite Sewage Programs           |       |        |         |           |           |           |           |           |           |           |
| COSTAL BEACH MONITORING (347)              | 0.27  | 335    | 349     | 5,762     | 4,941     | 5.762     | 4,941     | 21,406    | 0         | 21,406    |
| LIMITED USE PUBLIC WATER SYSTEMS (357)     | 0.27  | 12     | 49      | 4.909     | 4,209     | 4,909     | 4,210     | 17,949    | 288       | 18,237    |
| PUBLIC WATER SYSTEM (358)                  | 0.00  | 0      | 0       | 0         | 0         | 0         | 0         | 0         | 0         | 0         |
| PRIVATE WATER SYSTEM (359)                 | 0.03  | 0      | 14      | 632       | 542       | 632       | 542       | 1,429     | 919       | 2,348     |
| ONSITE SEWAGE TREATMENT & DISPOSAL (361)   | 4.77  | 1,147  | 2,186   | 89,211    | 76,486    | 89.211    | 76,485    | 201,735   | 129,658   | 331,393   |
| Group Total                                | 5.34  | 1.494  | 2,598   | 100,514   | 86.178    | 100.514   | 86,178    | 242,519   | 130,865   | 373,384   |
| Facility Programs                          |       |        |         |           |           |           |           |           |           |           |
| TATTOO FACILITY SERVICES (344)             | 0.00  | 0      | 0       | 0         | 0         | 0         | 0         | o         | o         | 0         |
|                                            |       |        |         |           |           |           |           |           |           |           |

| FOOD HYGIENE (348)                      | 1.02   | 192    | 709     | 17.693    | 15,169    | 17.693    | 15,168    | 52,739    | 12,984    | 65,723              |
|-----------------------------------------|--------|--------|---------|-----------|-----------|-----------|-----------|-----------|-----------|---------------------|
| BODY PIERCING FACILITIES SERVICES (349) | 0.00   | 0      | 0       | 0         | 13.108    | 17.050    | 0         | 0         | 0         | 05,725              |
| GROUP CARE FACILITY (351)               | 0.59   | 83     | 157     | 11.431    | 9,801     | 11.431    | 9,801     | 24,923    | 17,541    | 42.464              |
| MIGRANT LABOR CAMP (352)                | 0.29   | 0      | 0       | 826       | 708       | 826       | 709       | 3,069     | 0         | 3,069               |
| HOUSING & PUB. BLDG. (353)              | 0.00   | 0      | 0       | 0         | 0         | 0         | 0         | 0         | 0         | 0                   |
| MOBILE HOME AND PARK (354)              | 0.95   | 103    | 316     | 15.747    | 13,501    | 15,747    | 13,502    | 56,553    | 1,944     | 58,497              |
| POOLS/BATHING PLACES (360)              | 1.36   | 447    | 1,688   | 23,561    | 20.200    | 23.561    | 20,201    | 37,672    | 49,851    | 87,523              |
| BIOMEDICAL WASTE SERVICES (364)         | 0.00   | 0      | 0       | 0         | 0         | 0         | 0         | 0         | 0         | 0                   |
| TANNING FACILITY SERVICES (369)         | 0.07   | 17     | 62      | 1,219     | 1,045     | 1,219     | 1,045     | 2,908     | 1,620     | 4,528               |
| Group Total                             | 4.28   | 842    | 2,932   | 70,477    | 60.424    | 70.477    | 60,426    | 177,864   | 83,940    | 261,804             |
| Groundwater Contamination               |        |        |         |           |           |           |           |           |           |                     |
| STORAGE TANK COMPLIANCE SERVICES (355)  | 0.00   | 0      | 0       | 0         | 0         | 0         | o         | 0         | 0         | 0                   |
| SUPER ACT SERVICES (356)                | 0.09   | 0      | 5       | 1,669     | 1,430     | 1,669     | 1,430     | 2,548     | 3,650     | 6,198               |
| Group Total                             | 0.09   | 0      | 5       | 1,669     | 1,430     | 1,669     | 1,430     | 2,548     | 3,650     | 6,198               |
| Community Hygiene                       |        |        |         |           |           |           |           |           |           |                     |
| COMMUNITY ENVIR. HEALTH (345)           | 0.00   | 0      | 0       | 0         | 0         | 0         | 0         | 0         | 0         | 0                   |
| INJURY PREVENTION (346)                 | 0.00   | 0      | 0       | 721       | 619       | 721       | 619       | 2,680     | 0         | 2,680               |
| LEAD MONITORING SERVICES (350)          | 0.00   | 0      | 0       | 0         | 0         | 0         | 0         | 0         | 0         | 0                   |
| PUBLIC SEWAGE (362)                     | 0.00   | 0      | 0       | 0         | 0         | 0         | 0         | 0         | 0         | 0                   |
| SOLID WASTE DISPOSAL SERVICE (363)      | 0.00   | 0      | 0       | 0         | 0         | 0         | 0         | 0         | 0         | 0                   |
| SANITARY NUISANCE (365)                 | 0.40   | 270    | 351     | 6,914     | 5,928     | 6,914     | 5,929     | 25,685    | 0         | 25.685              |
| RABIES SURVEILLANCE (366)               | 1.20   | 72     | 252     | 15,589    | 13.365    | 15,589    | 13,364    | 57,907    | 0         | 57. <del>9</del> 07 |
| ARBORVIRUS SURVEIL. (367)               | 0.00   | 0      | 0       | 0         | 0         | 0         | 0         | 0         | 0         | 0                   |
| RODENT/ARTHROPOD CONTROL (368)          | 0.00   | 0      | 0       | 0         | 0         | 0         | 0         | 0         | 0         | 0                   |
| WATER POLLUTION (370)                   | 0.00   | 0      | 0       | 0         | 0         | 0         | 0         | 0         | 0         | 0                   |
| INDOOR AIR (371)                        | 0.00   | 0      | 0       | 0         | 0         | 0         | 0         | 0         | 0         | 0                   |
| RADIOLOGICAL HEALTH (372)               | 0.00   | 0      | 0       | 0         | 0         | 0         | 0         | 0         | 0         | 0                   |
| TOXIC SUBSTANCES (373)                  | 0.00   | 0      | 0       | 0         | 0         | 0         | 0         | 0         | 0         | 0                   |
| Group Total                             | 1.60   | 342    | 603     | 23,224    | 19,912    | 23.224    | 19,912    | 86,272    | 0         | 86,272              |
| ENVIRONMENTAL HEALTH SUBTOTAL           | 11.31  | 2,678  | 6,138   | 195,884   | 167,944   | 195,884   | 167,946   | 509,203   | 218,455   | 727,658             |
| D. NON-OPERATIONAL COSTS:               |        |        |         |           |           |           |           |           |           |                     |
| NON-OPERATIONAL COSTS (599)             | 0.00   | 0      | 0       | 4,469     | 3,831     | 4,469     | 3,831     | 16,600    | 0         | 16,600              |
| ENVIRONMENTAL HEALTH SURCHARGE (399)    | 0.00   | 0      | 0       | 10.318    | 8,846     | 10,318    | 8,847     | 38,329    | 0         | 38,329              |
| MEDICAID BUYBACK (611)                  | 0.00   | 0      | 0       | 524       | 449       | 524       | 450       | 1,947     | 0         | 1,947               |
| NON-OPERATIONAL COSTS SUBTOTAL          | 0.00   | 0      | 0       | 15.311    | 13.126    | 15,311    | 13,128    | 56,876    | 0         | 56,876              |
| TOTAL CONTRACT                          | 156.45 | 64,790 | 415,817 | 3,288.072 | 2,819,048 | 3,288,072 | 2,819,056 | 7,125,391 | 5,088,857 | 12,214,248          |