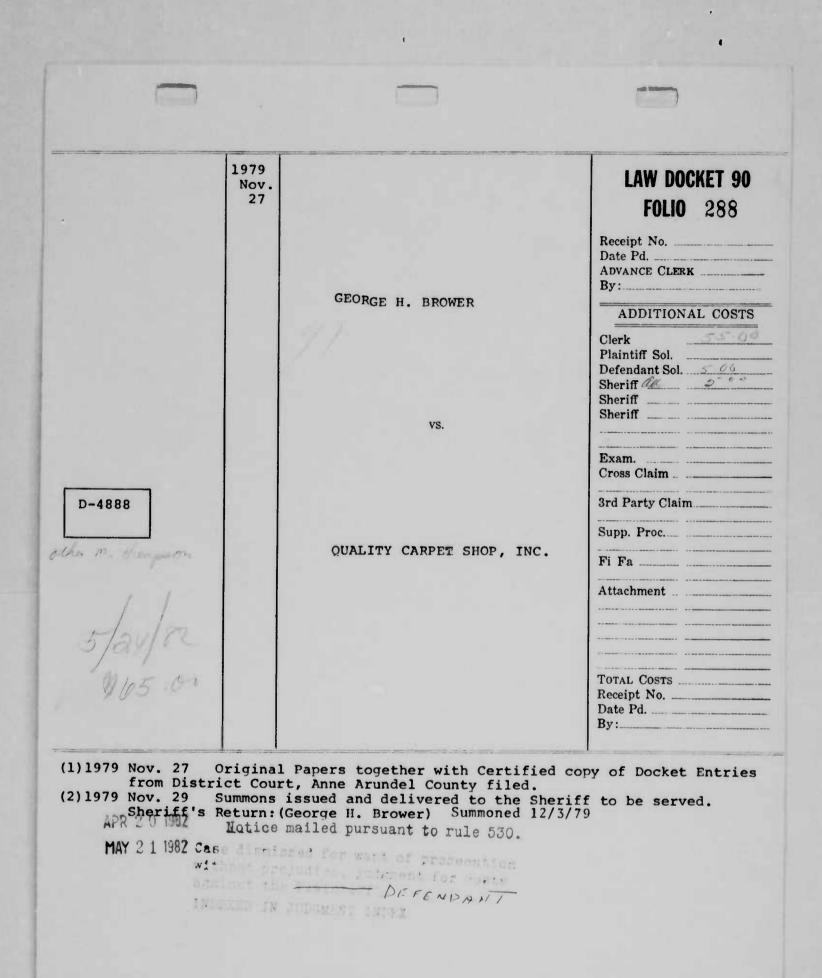

- (5) 1981 Dec. 16 Petition to Withdraw Original Note filed.
- (6) 1981 Dec. 16 Order of Court filed. Original Note mailed to Alan Berntstein, Attorney along with acknowledgment of receipt 12/17/81.
- (7) 1981 Dec. 22 Receipt for Original Note filed.