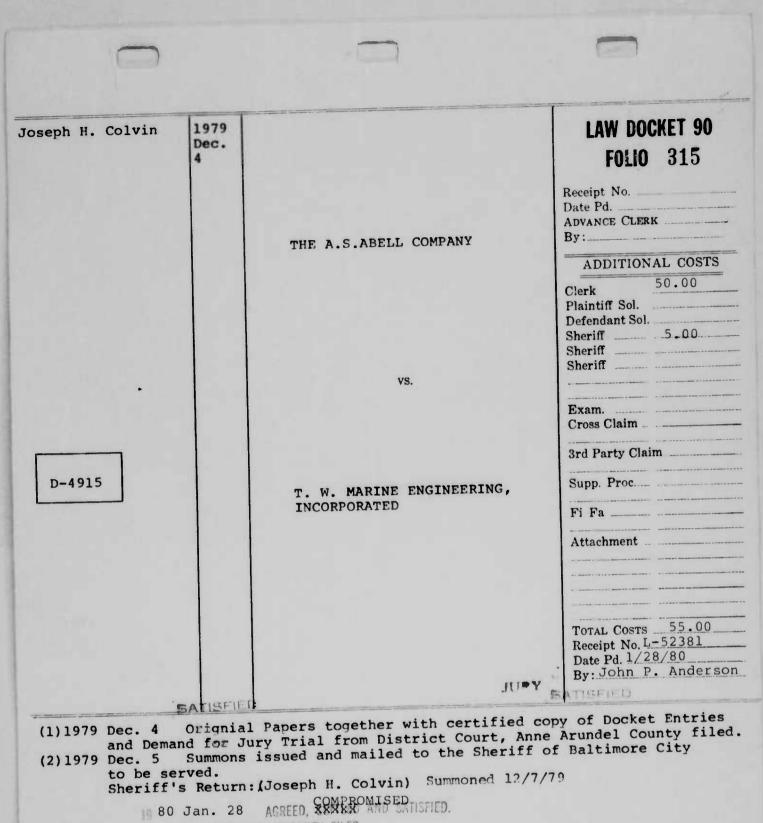

- (5) 1981 Dec. 16 Petition to Withdraw Original Note filed.
- (6) 1981 Dec. 16 Order of Court filed. Original Note mailed to Alan Berntstein, Attorney along with acknowledgment of receipt 12/17/81.
- (7) 1981 Dec. 22 Receipt for Original Note filed.