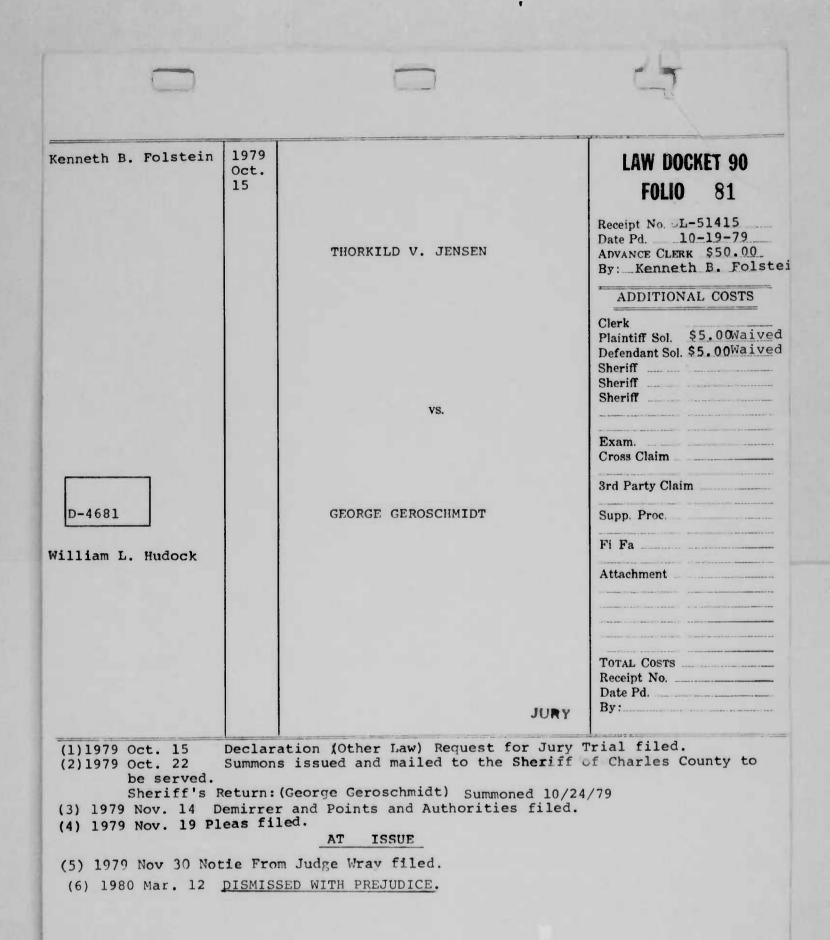

of Baltimore City to be served for two witnesses. Sheriff's Return: (Clerk of the Circuit Court No. 2) Summoned (Clerk, Criminal Court for Baltimore City) Summoned

(11) 1981 Feb. 23 Case at issue - issues joined - elects Court Trial before Judge Raymond G. Thieme, Jr. Testimony taken. Finding of the Court for the Plaintiff. Judgment Nisi entered for the Plaintiff, Rose Lee Largent, against the Defendant, Harry M. Largent, for \$4,995.10 interest from date and costs of suit. Copies mailed to Messrs Littleton and Kaplan 2/26/81.

Continued

# (12) 1981 Feb. 27 Judgment absolute entered for the Plaintiff, Rose Lee Largent against the Defendant, Harry M. Largent for \$4,995.10 with Interest from February 23, 1981 and Costs of Suit.

## INDEXED IN JUDGEMENT INDEX INDEALD IN SODULATIN INDEX









- (7) 1979 Nov. 20 Request for Hearing filed.
- (8) 1979 Dec. 10 Answer to Demand for Production of Written Instrument, Memorandum of Points and Authoritiies, Request for Hearing filed.
- (9) 1979 Dec. 10 Exceptions to Defendants' Demand for Particulars, Memorandum of Points and Authorities, Request for Hearing filed.
- (10) 1979 Dec. 10 Answer to Defendants' Motion Ne Recipiatur or to Strike Plaintiffs' Motion for Summary Judgment and Affidavit in Support Thereof, Memorandum of Points and Authorities filed.
- (11) 1979 Dec. 14 Defendants' Memorandum in reply to Plaintiff's Exceptions to Defendants Demand for Particulars filed.
- (12) 1979 Dec. 17 Notice for Deposition filed.
- (13) 1979 Dec. 17 Request for Subposna Duces Tecum (Deposition) filed.
- (14) 1979 Dec. 19 Subpoena Duces T