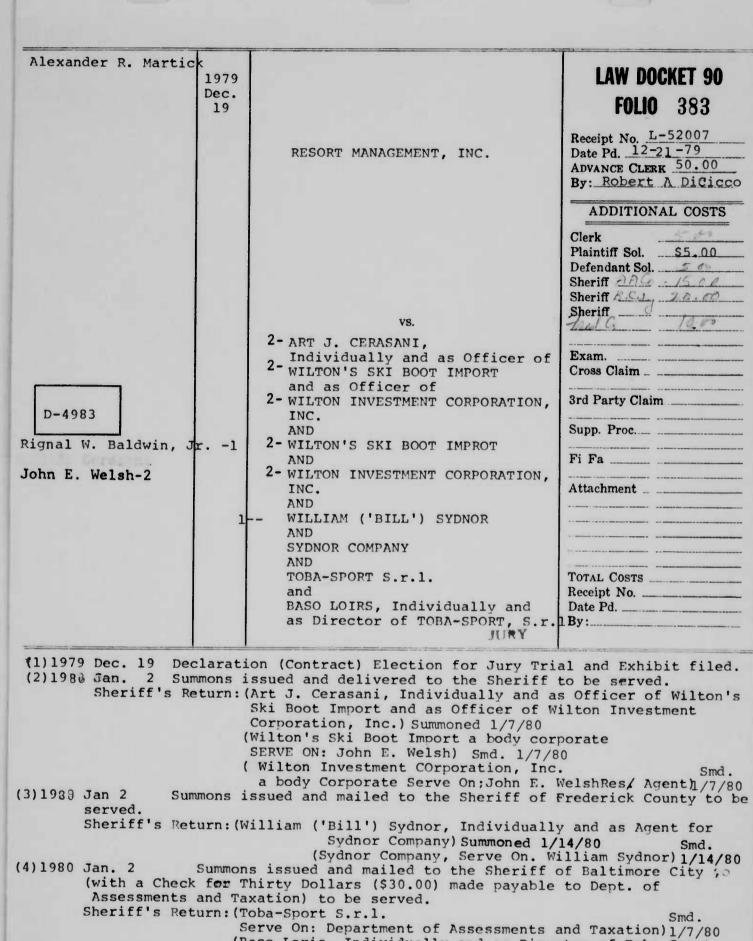

) 1980 Oct. 14 Motion for Reconsideration and Revision of Judgment Under Maryland Rule 625 and Points and Authorities filed. (33) 1980 Oct. 20 Response to Motion for Reconsideration and Revision of Judgment (33) 1980 Oct. 20 Response to motion for Reconstruction and Revision of Court filed.
 (34) 1980 Oct. 24 Order of Court filed.ORDERED, that the Motion for Reconsideration and Revision of of Judgment is hereby denied. Copies mailed to Messrs. Downs and Darrow. (35) 1980 Oct. 24 Judgment absolute entered for the Plaintiff John Bogden T/A B & B Contractors against the Defendant, Centex Homes of Washington for \$3,398.68 with interest from October 10th, 1980 and Costs of Suit. INDEXED IN BUDGMENT INDEX 19 80 Dec. 8 PAID. SETTLED AND SATISFIED. ORDER OF PLAINTIFF'S ATTURNEY FILED.



------



(Baso Loris, Individually and as Director of Teba-Sport S.r.l. Serve On:Department of Assessments and Taxation) Summoned 1/7/80

- (5) 1980 Feb. 15 Order to Enter Appearance filed.
- (6) 1980 Feb. 15 Motion Raising Preliminary Objection, Points and Authorities in Support of Motion Raising Preliminary Objection filed.
- (7) 1980 Feb. 15 Demand For Production Of Written Instruments filed.
- (8) 1980 Mar. 3 Plea filed.
- (9) 1980 Mar. 7 Order of Court filed. ORDERED, that Defendant's Syndor Company, Motion Raising Preliminary Objection be, and the same is hereby denied. Copies mailed to Messrs. Welsh, Martick and Baldwin.
- (10) 1980 Mar. 14 Order to Enter Appearance filed.
- (11) 1980 Mar. 13 Demurrer and Plea of Defendant Sydnor Company filed.
- (12) 1980 Apr. 1 Order of Court filed. ORDE