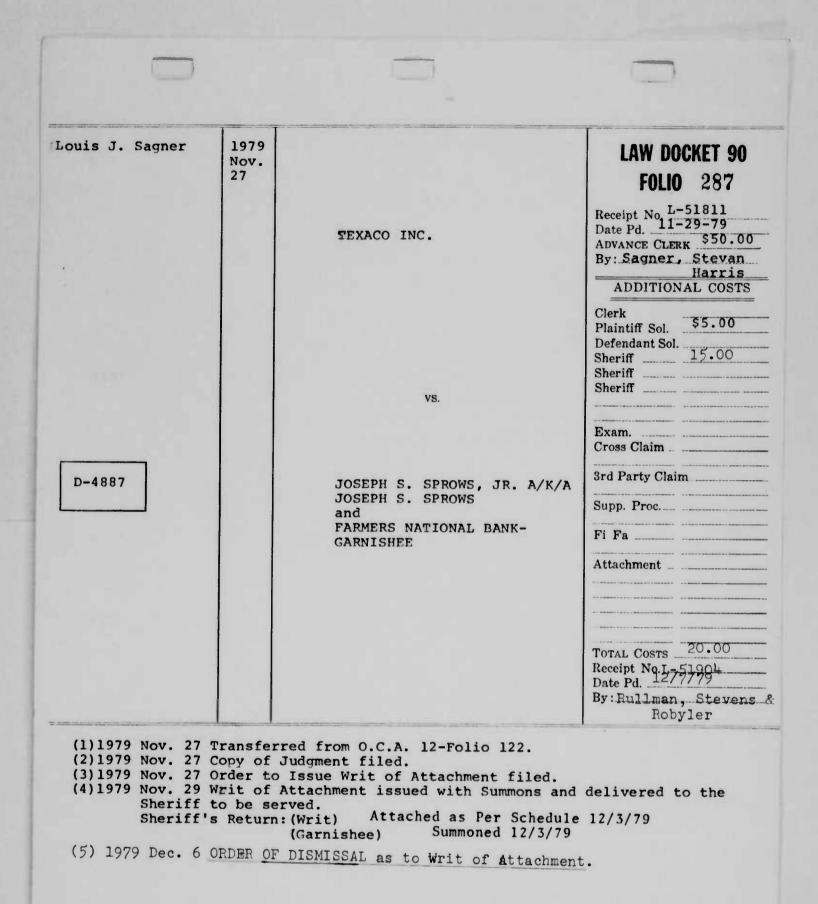

- (5) 1981 Dec. 16 Petition to Withdraw Original Note filed.
- (6) 1981 Dec. 16 Order of Court filed. Original Note mailed to Alan Berntstein, Attorney along with acknowledgment of receipt 12/17/81.
- (7) 1981 Dec. 22 Receipt for Original Note filed.