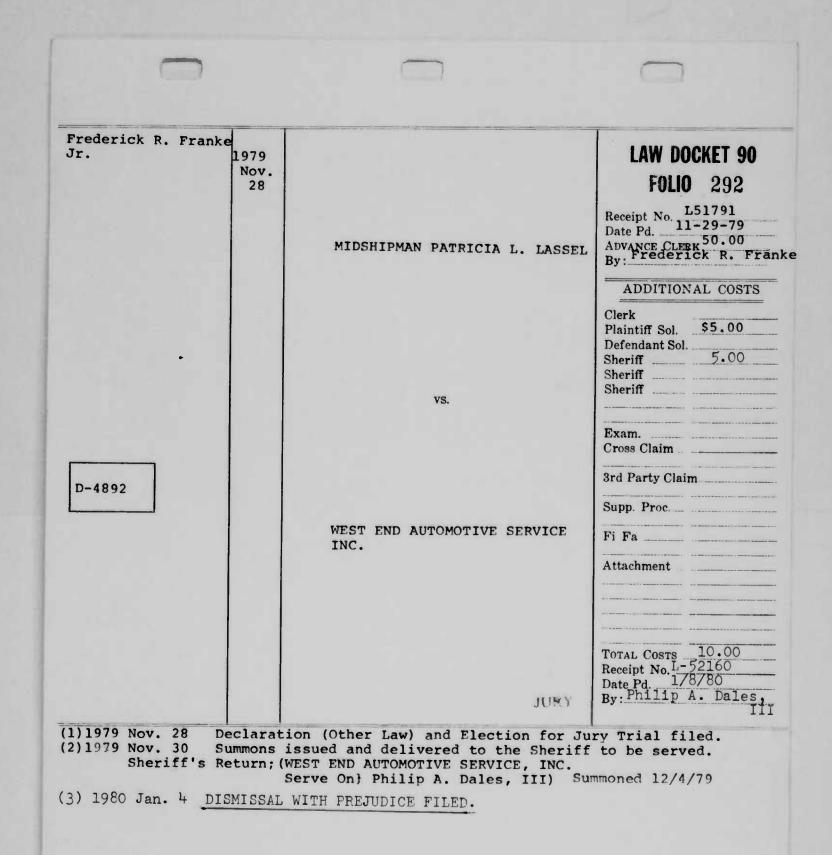

- (5) 1981 Dec. 16 Petition to Withdraw Original Note filed.
- (6) 1981 Dec. 16 Order of Court filed. Original Note mailed to Alan Berntstein, Attorney along with acknowledgment of receipt 12/17/81.
- (7) 1981 Dec. 22 Receipt for Original Note filed.