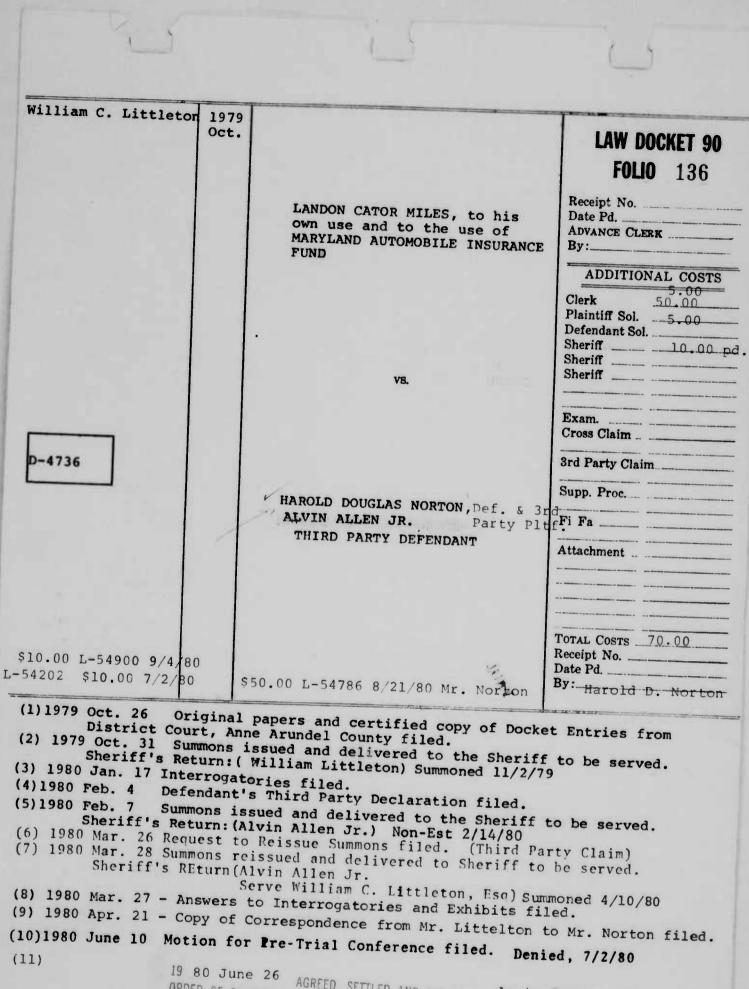

- (5) 1981 Dec. 16 Petition to Withdraw Original Note filed.
- (6) 1981 Dec. 16 Order of Court filed. Original Note mailed to Alan Berntstein, Attorney along with acknowledgment of receipt 12/17/81.
- (7) 1981 Dec. 22 Receipt for Original Note filed.