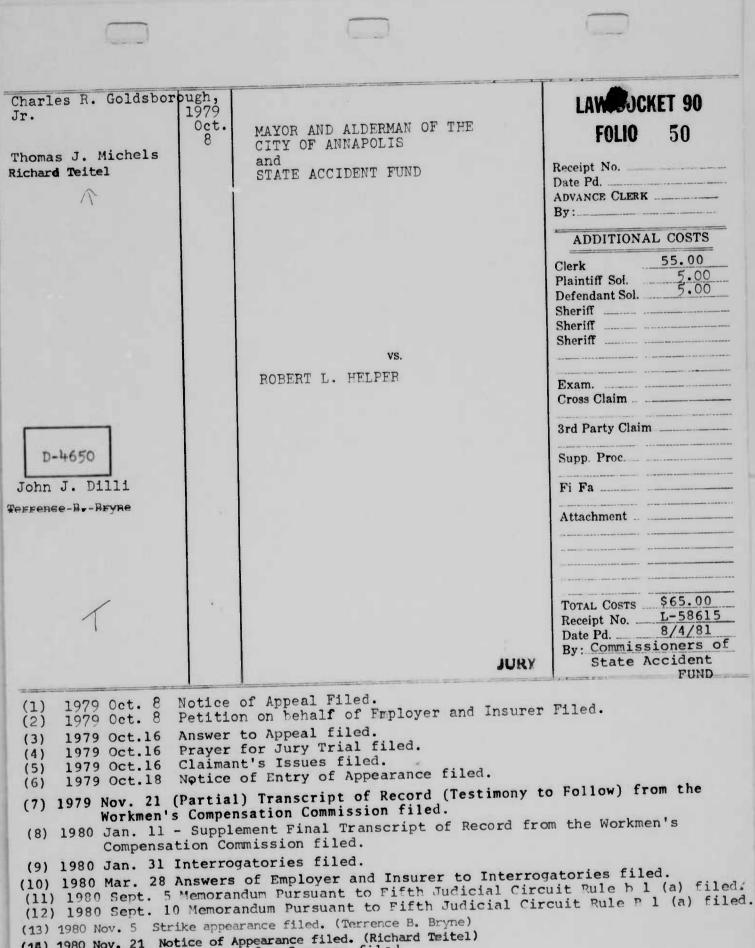

- (5) 1981 Dec. 16 Petition to Withdraw Original Note filed.
- (6) 1981 Dec. 16 Order of Court filed. Original Note mailed to Alan Berntstein, Attorney along with acknowledgment of receipt 12/17/81.
- (7) 1981 Dec. 22 Receipt for Original Note filed.