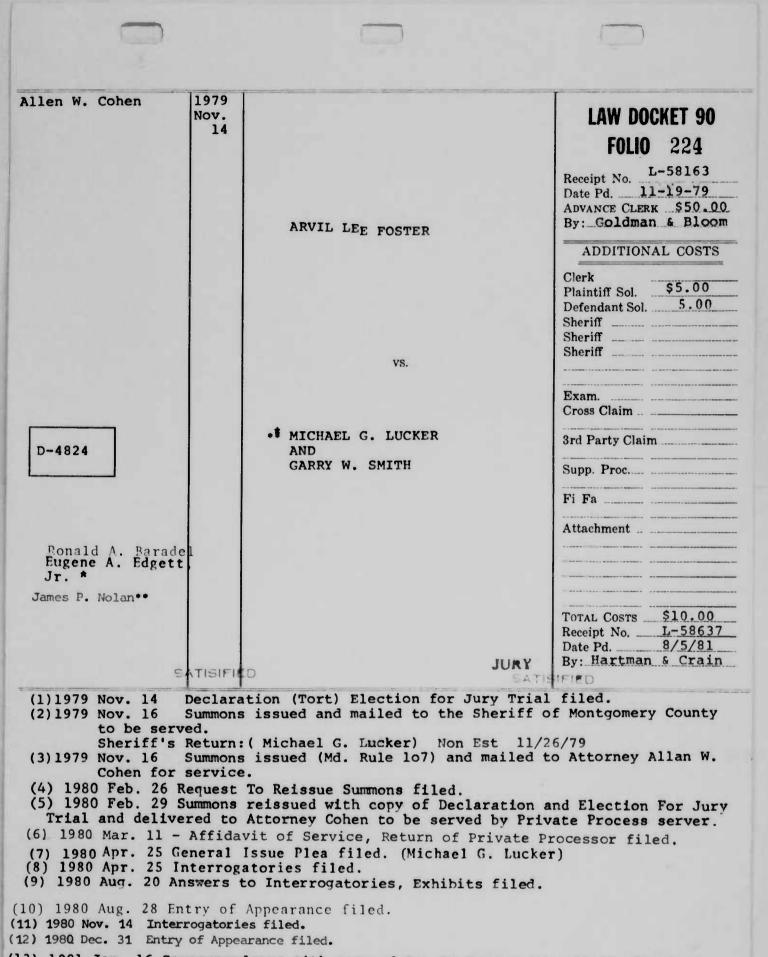

- (5) 1981 Dec. 16 Petition to Withdraw Original Note filed.
- (6) 1981 Dec. 16 Order of Court filed. Original Note mailed to Alan Berntstein, Attorney along with acknowledgment of receipt 12/17/81.
- (7) 1981 Dec. 22 Receipt for Original Note filed.