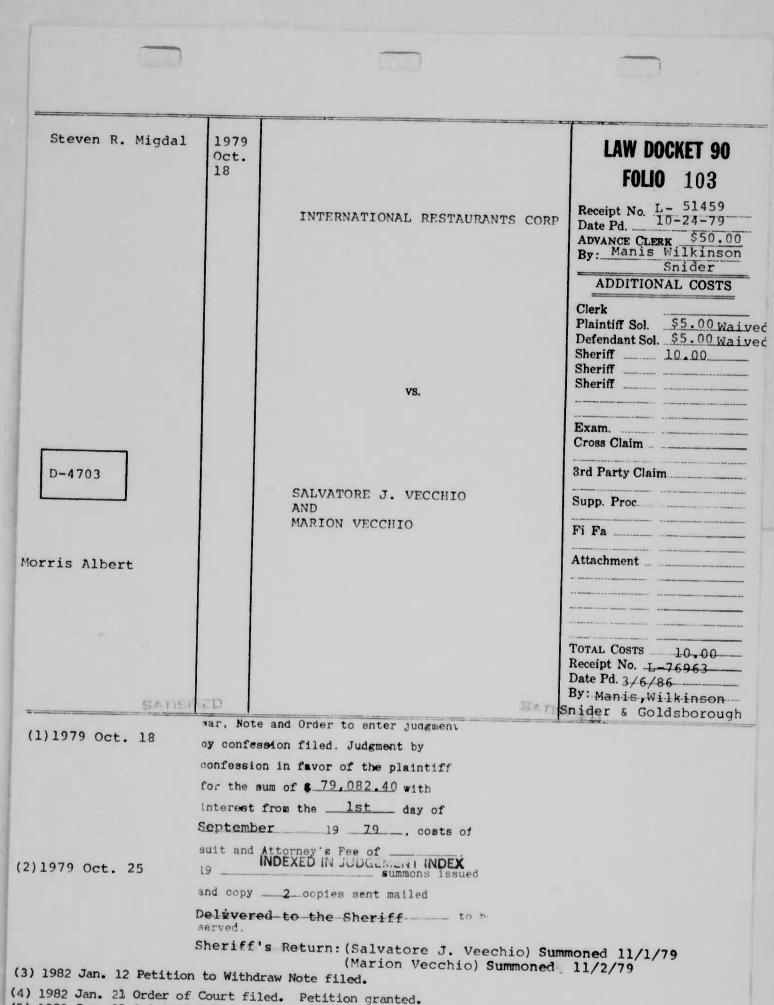

- (5) 1981 Dec. 16 Petition to Withdraw Original Note filed.
- (6) 1981 Dec. 16 Order of Court filed. Original Note mailed to Alan Berntstein, Attorney along with acknowledgment of receipt 12/17/81.
- (7) 1981 Dec. 22 Receipt for Original Note filed.