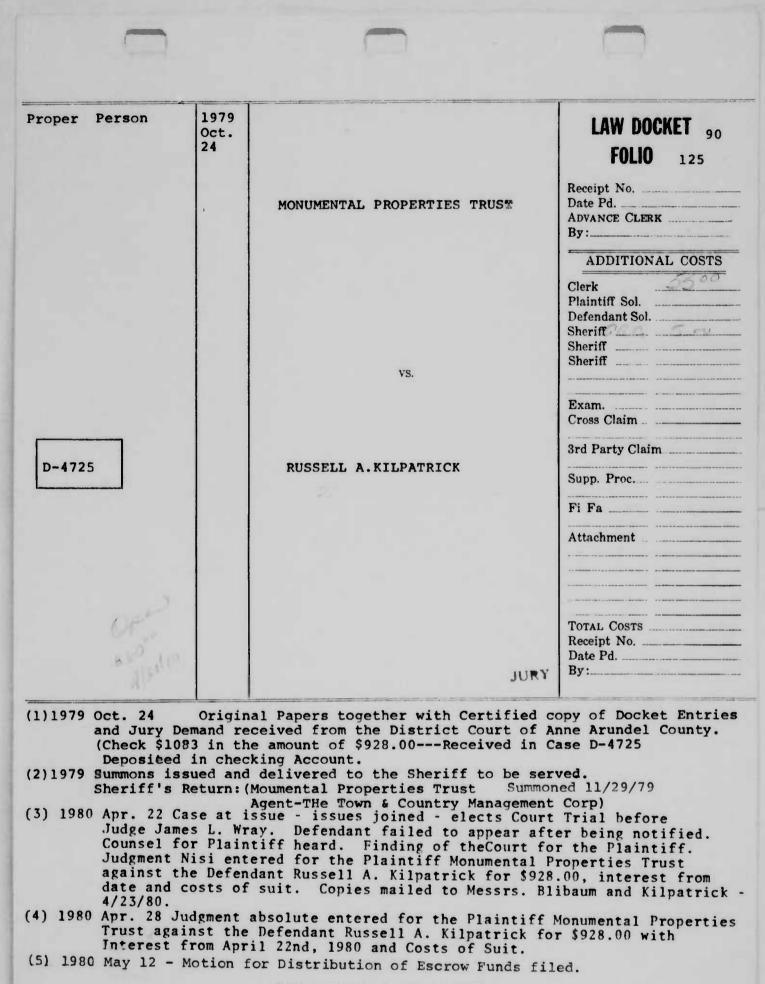

- (5) 1981 Dec. 16 Petition to Withdraw Original Note filed.
- (6) 1981 Dec. 16 Order of Court filed. Original Note mailed to Alan Berntstein, Attorney along with acknowledgment of receipt 12/17/81.
- (7) 1981 Dec. 22 Receipt for Original Note filed.