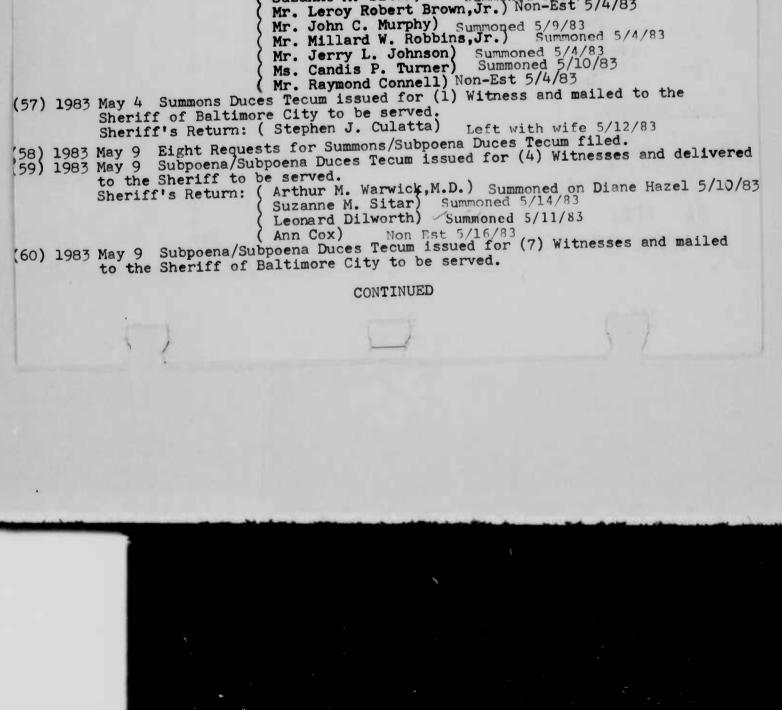

merits on May 17, 1983 at 9:45 A. M.. (Copies to Messrs: Nickerson & Katz by the Judges' Secretary). (52) 1983 Apr. 26 Case called for Hearing on Motion to Reconsider in Open Court before Judge Morris Turk. Counsel heard. Motion to reconsider made by Defense Attorney - denied by Court. Copies mailed to Messrs. Nicherson and Katz. (53) 1983 May 3 Amended Answers to Interrogatories filed.
(54) 1983 May 3 Seven Requests to issue Subpoena Duces Tecum filed.
(55) 1983 May 3 Two Requests to issue Subpoena Duces Tecum filed.
(56) 1983 May 4 Subpoena/Subpeena Duces Tecum issued for eight Witnesses and delivered to the Sheriff to be served. Sheriff's Return: ( Clerk of Circuit Court Summoned 5/4/83 Anne Arundel County) Suzanne M. Sitar) Summoned 5/10/83 Mr. Leroy Robert Brown, Jr.) Non-Est 5/4/83



|           | ()                                                                     | (                         |                                                                                                                                                          |
|-----------|------------------------------------------------------------------------|---------------------------|----------------------------------------------------------------------------------------------------------------------------------------------------------|
|           |                                                                        | ELLA ANSBORO              | LAW DOCKET 90