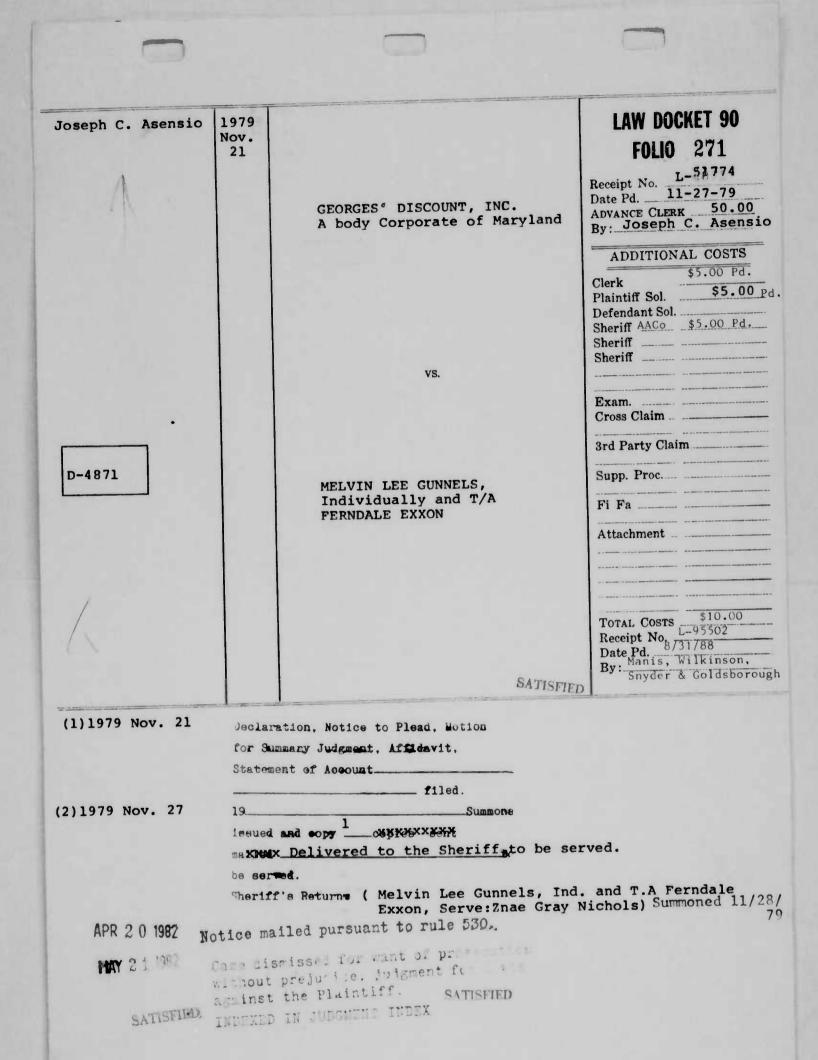

- (5) 1981 Dec. 16 Petition to Withdraw Original Note filed.
- (6) 1981 Dec. 16 Order of Court filed. Original Note mailed to Alan Berntstein, Attorney along with acknowledgment of receipt 12/17/81.
- (7) 1981 Dec. 22 Receipt for Original Note filed.