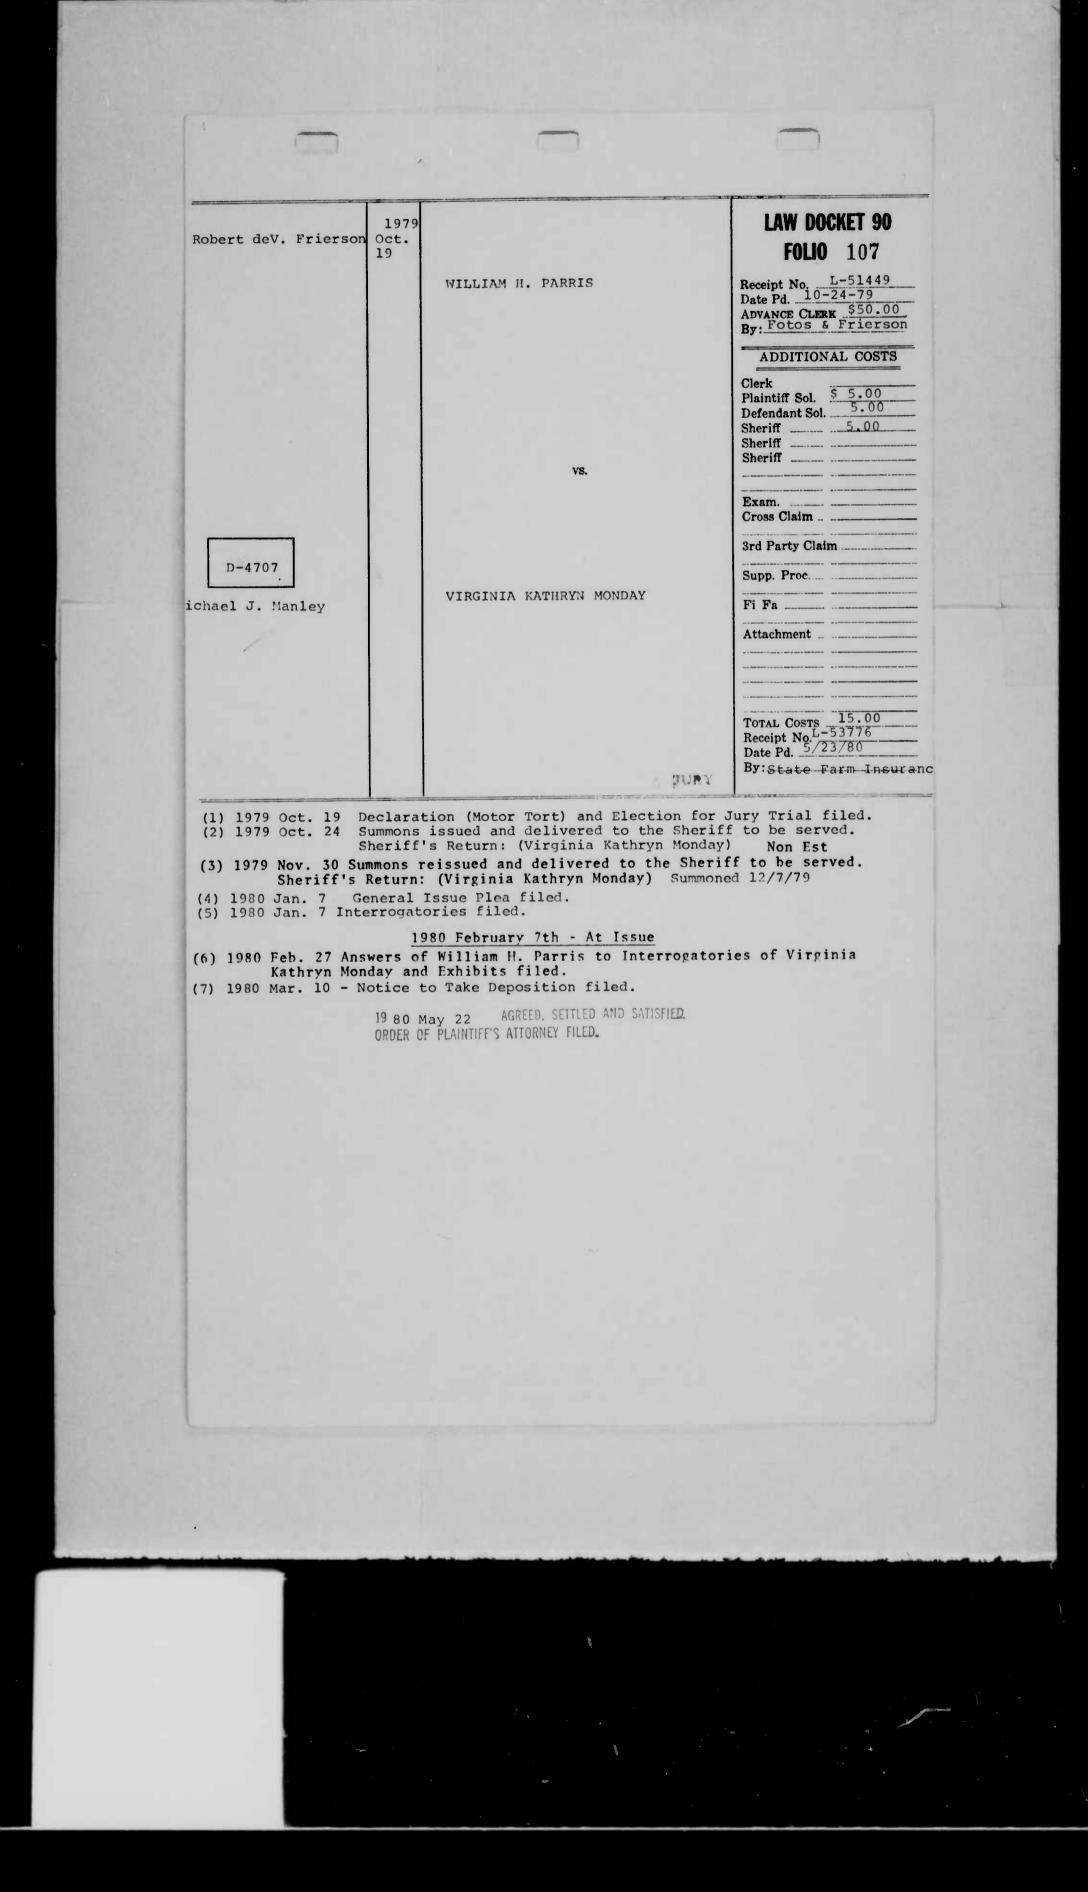

- (5) 1981 Dec. 16 Petition to Withdraw Original Note filed.
- (6) 1981 Dec. 16 Order of Court filed. Original Note mailed to Alan Berntstein, Attorney along with acknowledgment of receipt 12/17/81.
- (7) 1981 Dec. 22 Receipt for Original Note filed.