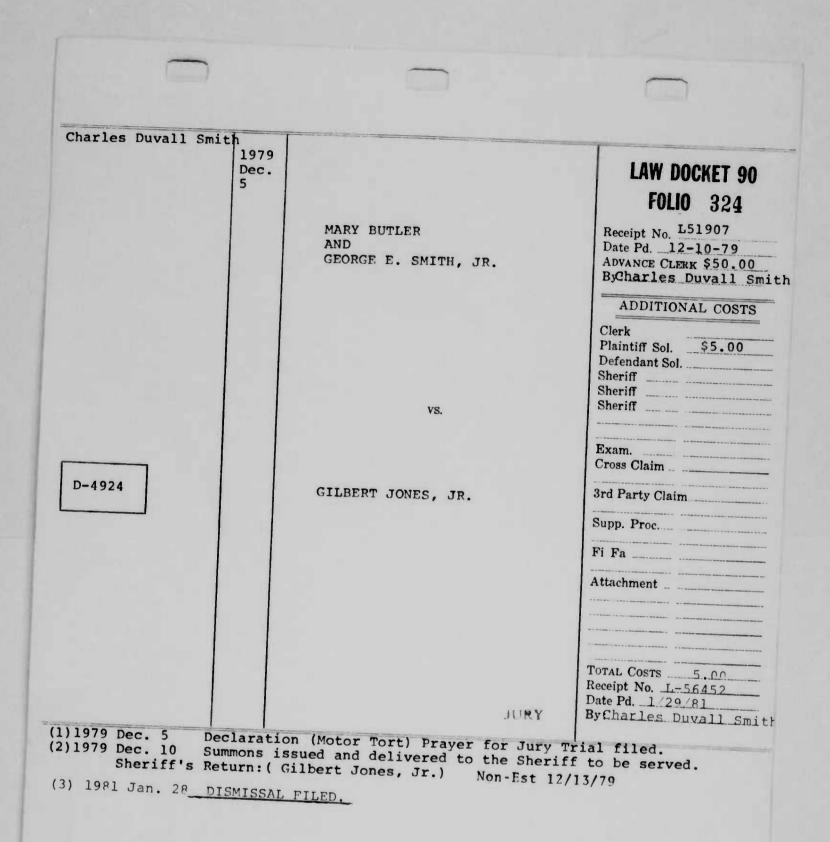

nsel heard. Defendant failed to appear. Contempt denied. (copies mailed to Messrs. Paul and Fargher 9/8/80)
- (14) 1980 Oct. 23 Petition for Supplementary Proceedings filed.

 (15) 1980 Oct. 27 Order of Court filed.
 (16) 1980 Oct. 27 Two copies of Petition For Supplementary Proceedings and Orders of Court thereon issued and delivered to the Sheriff to be served. Sheriff's Return: (Robert H. Fargher) Non-Est 11/3/80 (17) 1980 Dec. 23 Examiner's Certificate filed.(18) 1981 Jan. 14 Petition for Supplementary Proceedings filed.

(10) 1981 Jan. 22 Order of Court filed.
(20) 1981 Jan. 23 Two opies of Petition For Supplementary Proceedings and Orders of Court issued and delivered to the Sheriff to be served. sheriff's Return: (Robert H. Fargher)
(21) 1981 Feb. 6 Examiner's Certificate filed.







|                                                                                                                                                                                                                                                                                                                                       | 979<br>ec.