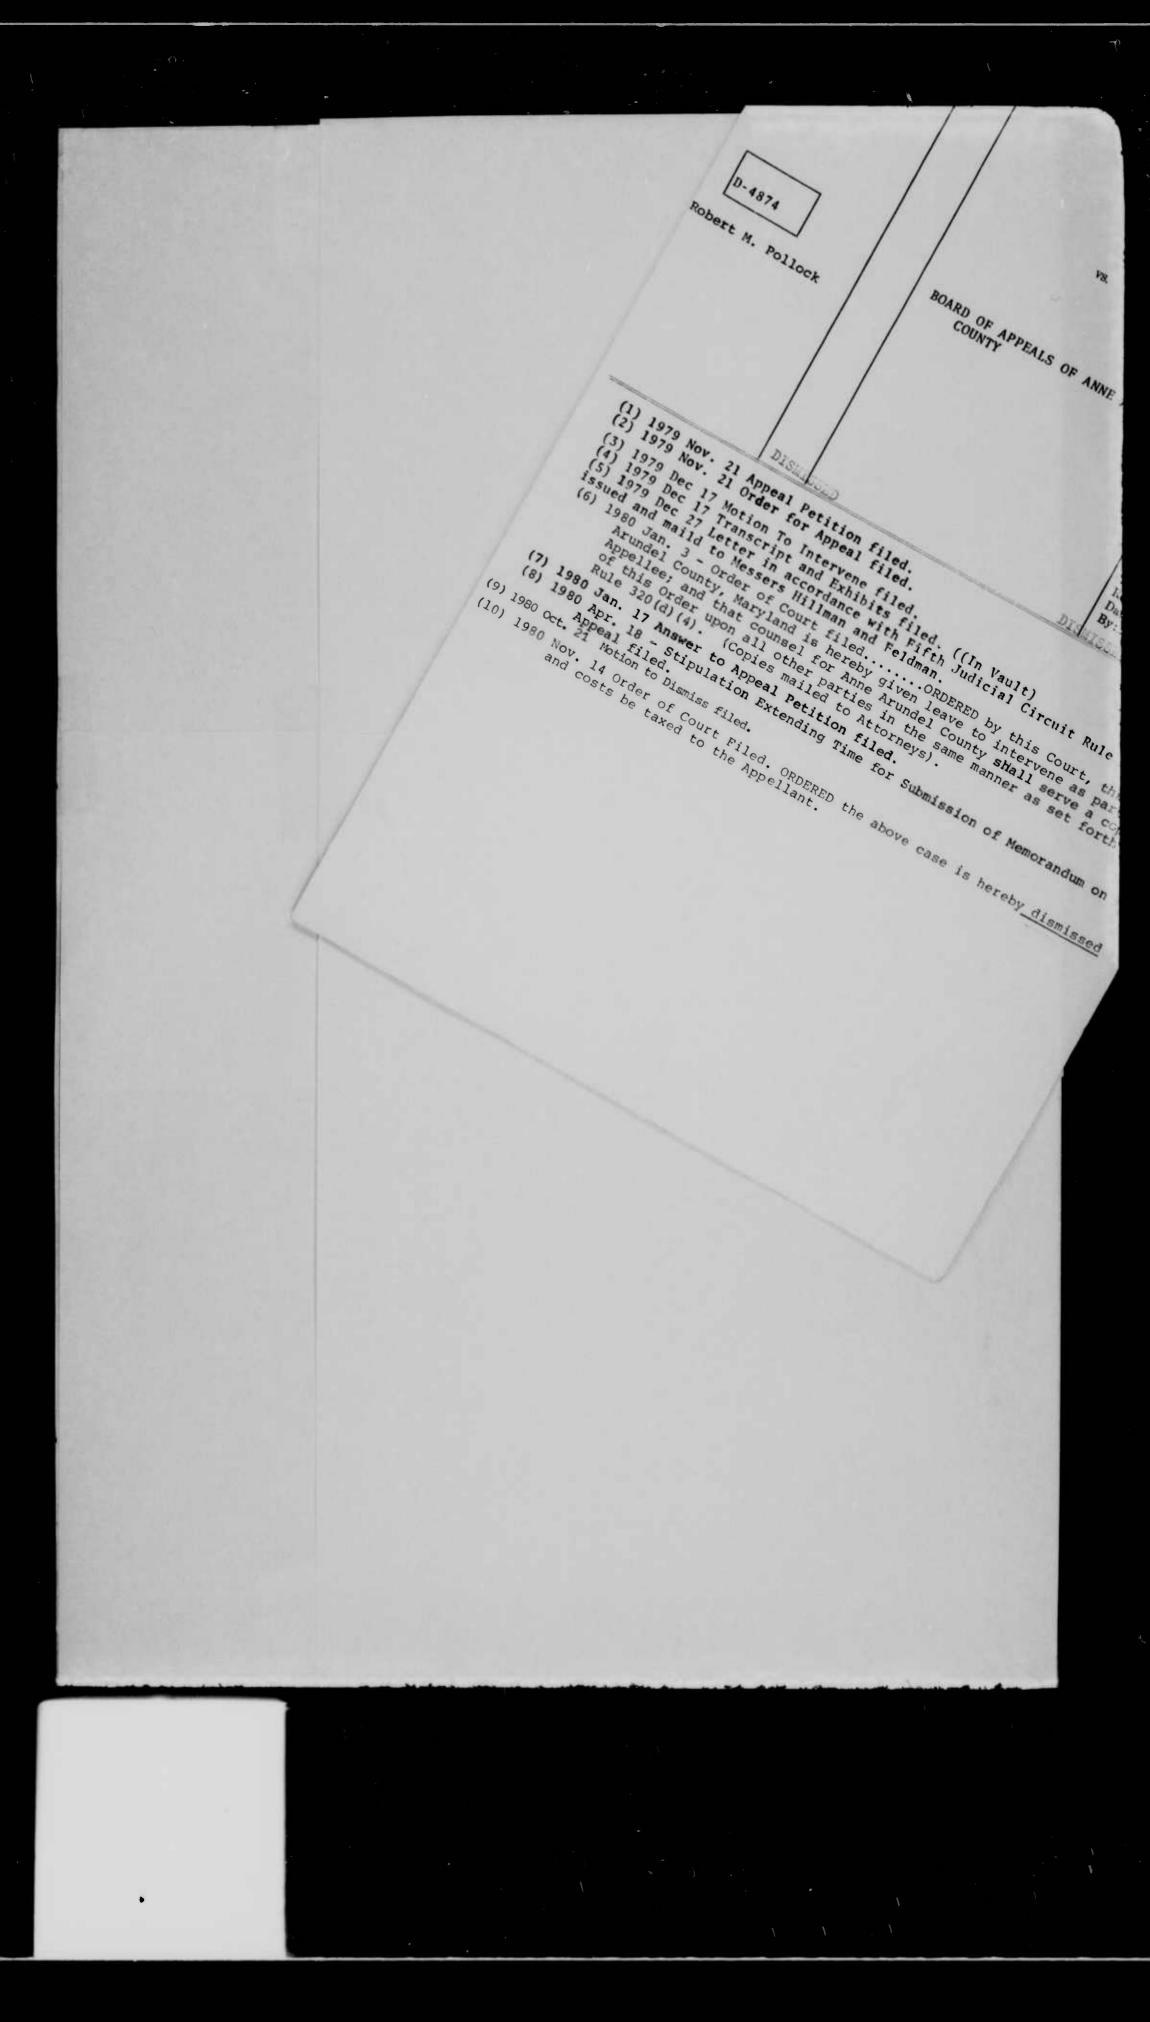

- (5) 1981 Dec. 16 Petition to Withdraw Original Note filed.
- (6) 1981 Dec. 16 Order of Court filed. Original Note mailed to Alan Berntstein, Attorney along with acknowledgment of receipt 12/17/81.
- (7) 1981 Dec. 22 Receipt for Original Note filed.