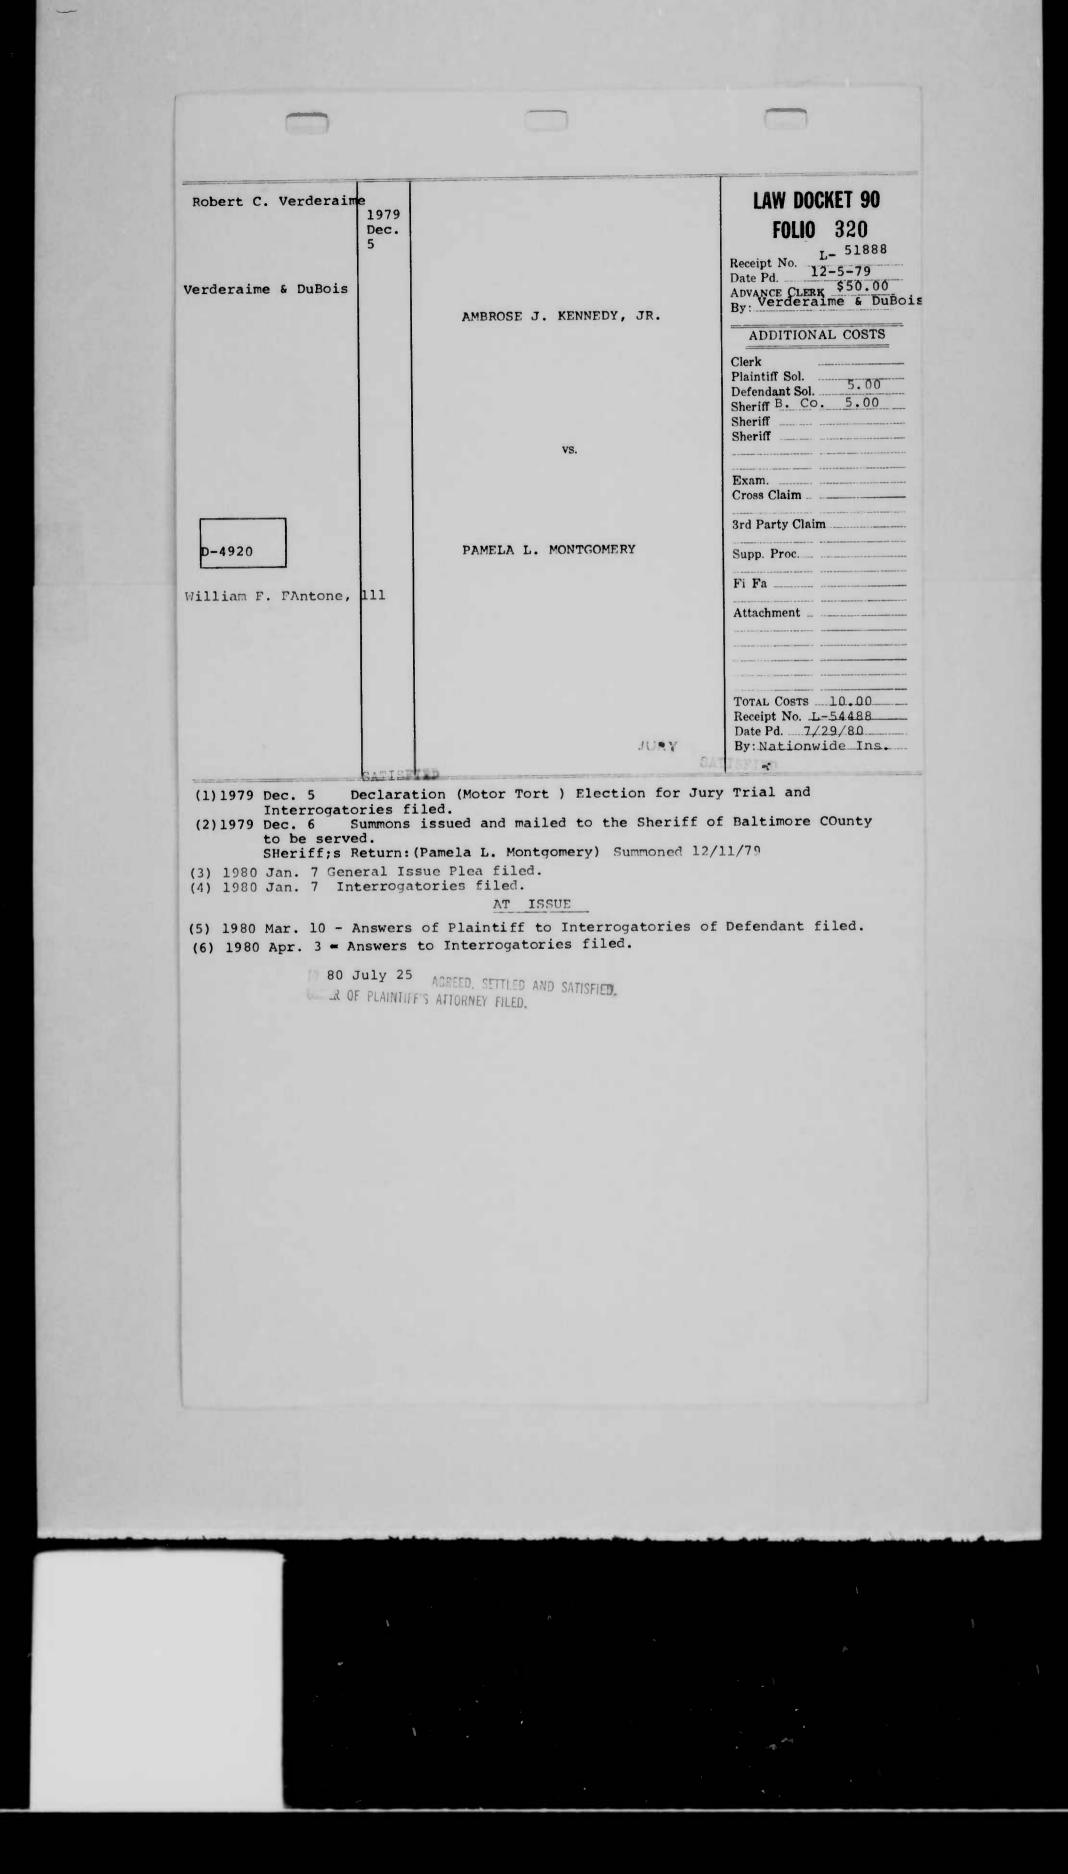

- (5) 1981 Dec. 16 Petition to Withdraw Original Note filed.
- (6) 1981 Dec. 16 Order of Court filed. Original Note mailed to Alan Berntstein, Attorney along with acknowledgment of receipt 12/17/81.
- (7) 1981 Dec. 22 Receipt for Original Note filed.