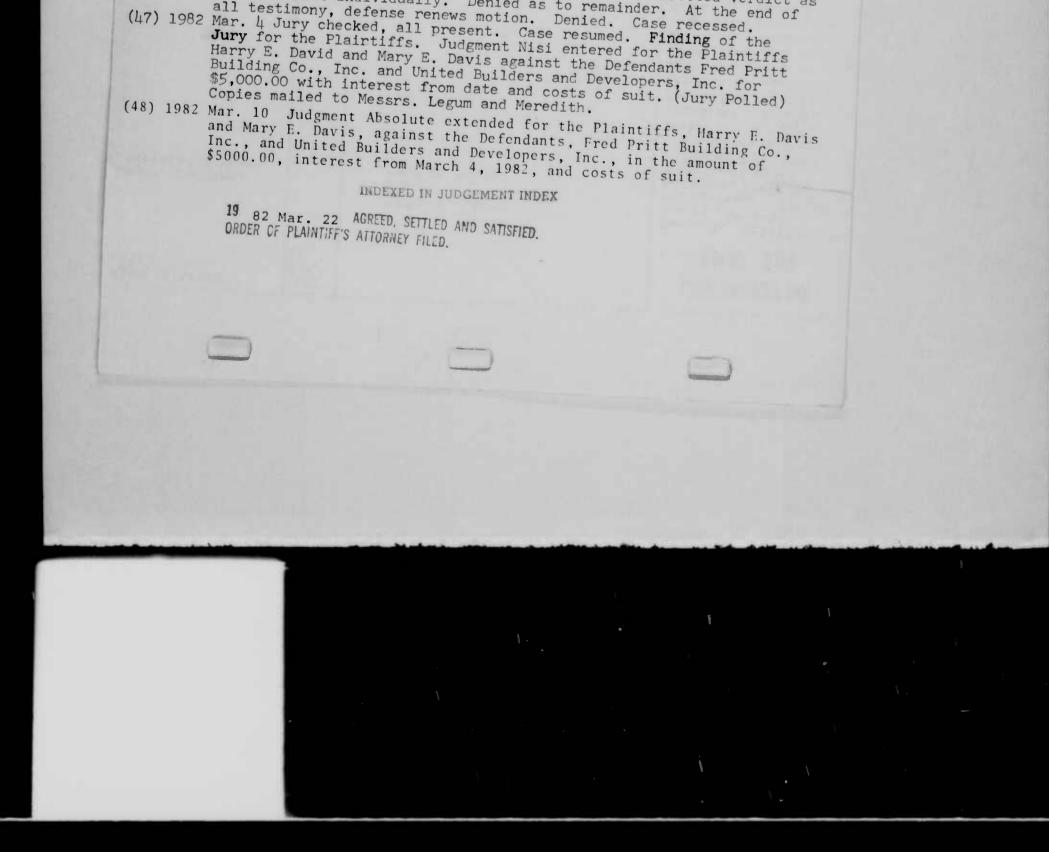

- (5) 1981 Dec. 16 Petition to Withdraw Original Note filed.
- (6) 1981 Dec. 16 Order of Court filed. Original Note mailed to Alan Berntstein, Attorney along with acknowledgment of receipt 12/17/81.
- (7) 1981 Dec. 22 Receipt for Original Note filed.