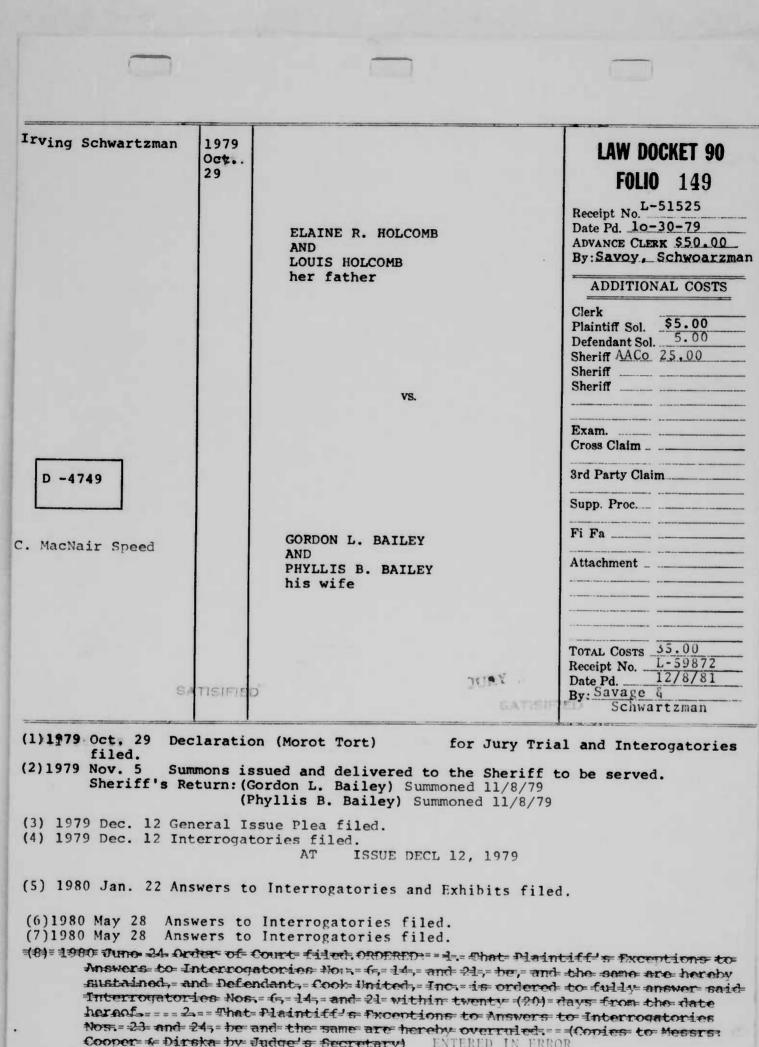

(12)<br>(13) | 1981<br>1981 | Nov. 9<br>served. | Request for Five Subpoena Duces Tecum and Two Summons filed.<br>Subpoena DUces Tecum issued and delivered to the Sheriff to be                                                                                      |
|              | 1001         | North             | (Custodian of Records,<br>North Arundel Hospital) Summoned 11/12/81<br>(Dr. Andrew Smith, D.D.S.) Summoned 11/12/81<br>(Dr. Alan G. Harquail, D.D.S.) Summoned 11/19/81<br>(Dr. R. M. McLaughlin) Summoned 11/14/81 |
| (14)         | 1981         |                   | Summons issued and delivered to the Sheriff to be served.<br>'s Return: (Beth Carroll) non sunt, at college<br>Doris Voith) non sunt, could mot contact                                                             |





Cooper + Dirska by Judge's Secretary

| coor.c.                                              | a birbha by budge 5 becretary, Inthanto in Ekkok                                                                                                                                                                                                                                                                                             |
|------------------------------------------------------|------------------------------------------------------------------------------------------------------------------------------------------------------------------------------------------------------------------------------------------------------------------------------------------------------------------------