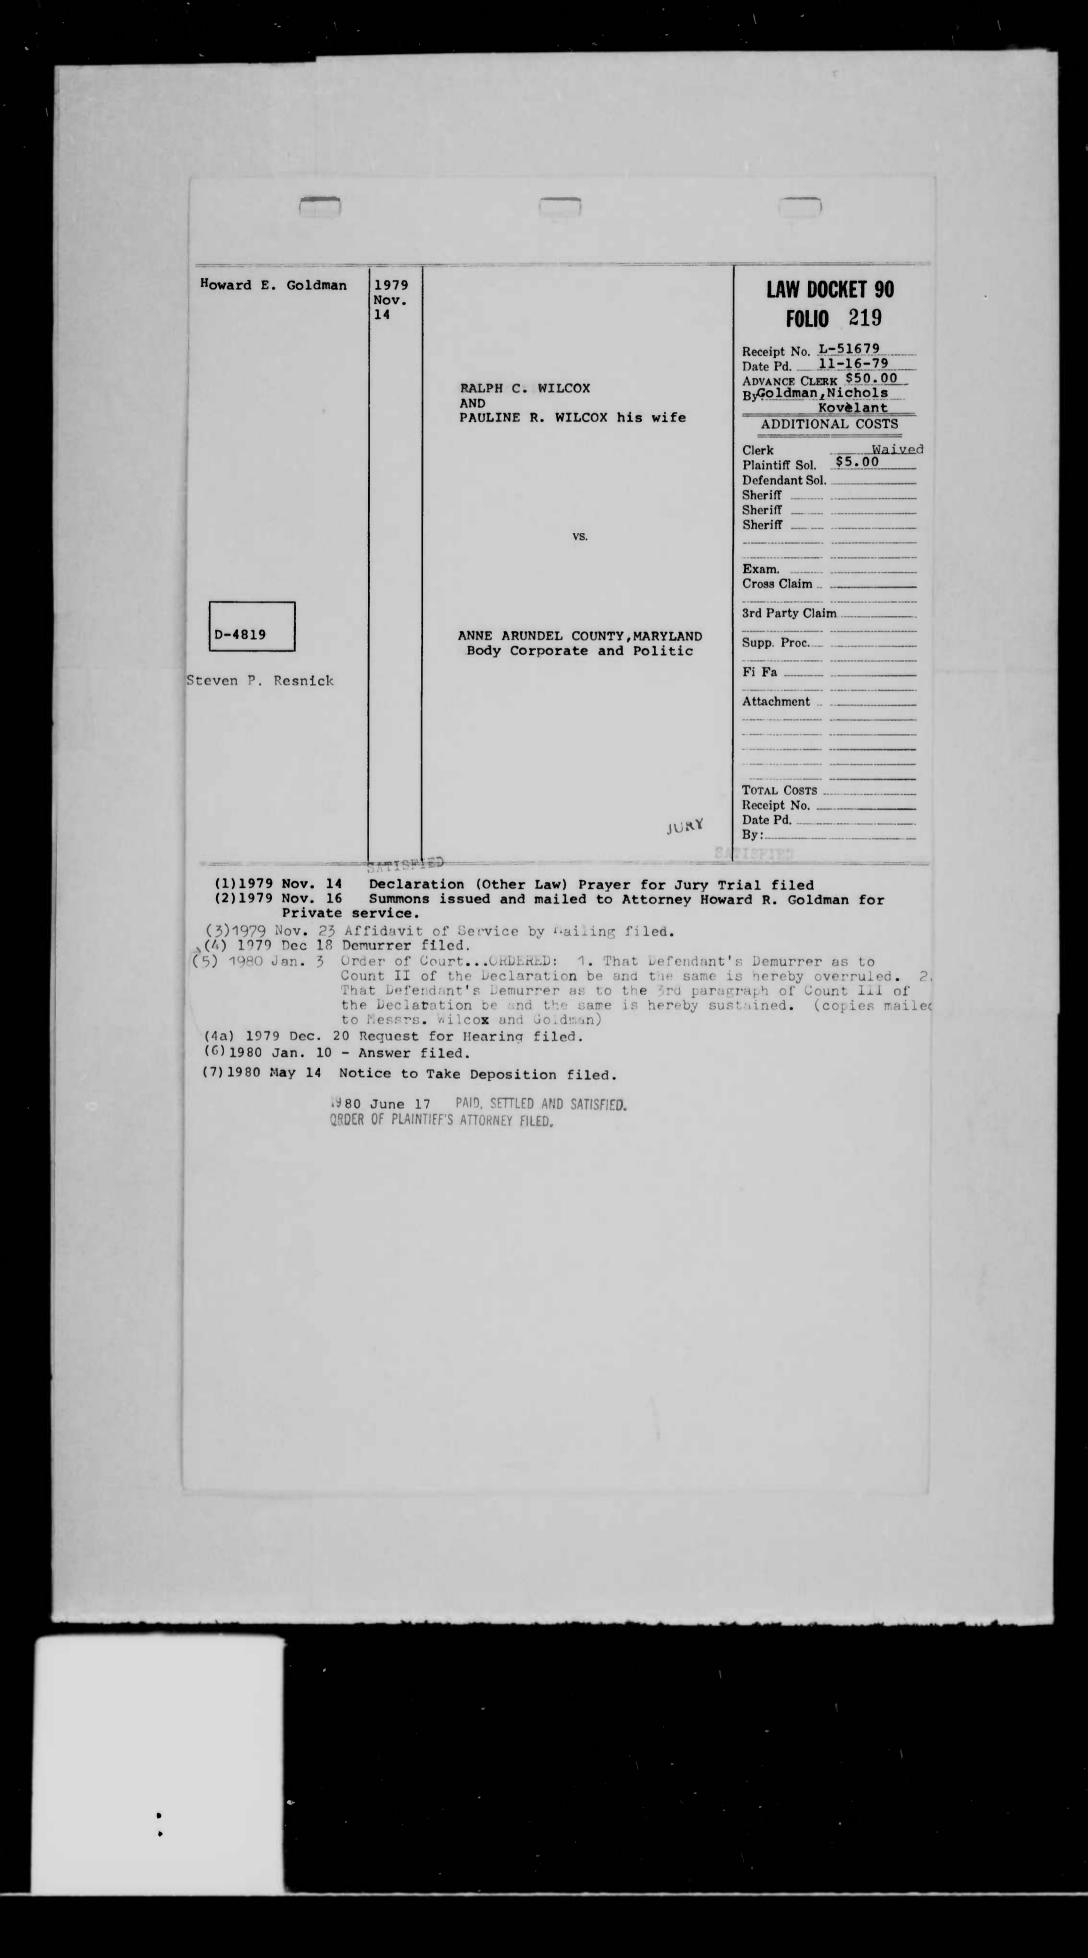

- (5) 1981 Dec. 16 Petition to Withdraw Original Note filed.
- (6) 1981 Dec. 16 Order of Court filed. Original Note mailed to Alan Berntstein, Attorney along with acknowledgment of receipt 12/17/81.
- (7) 1981 Dec. 22 Receipt for Original Note filed.