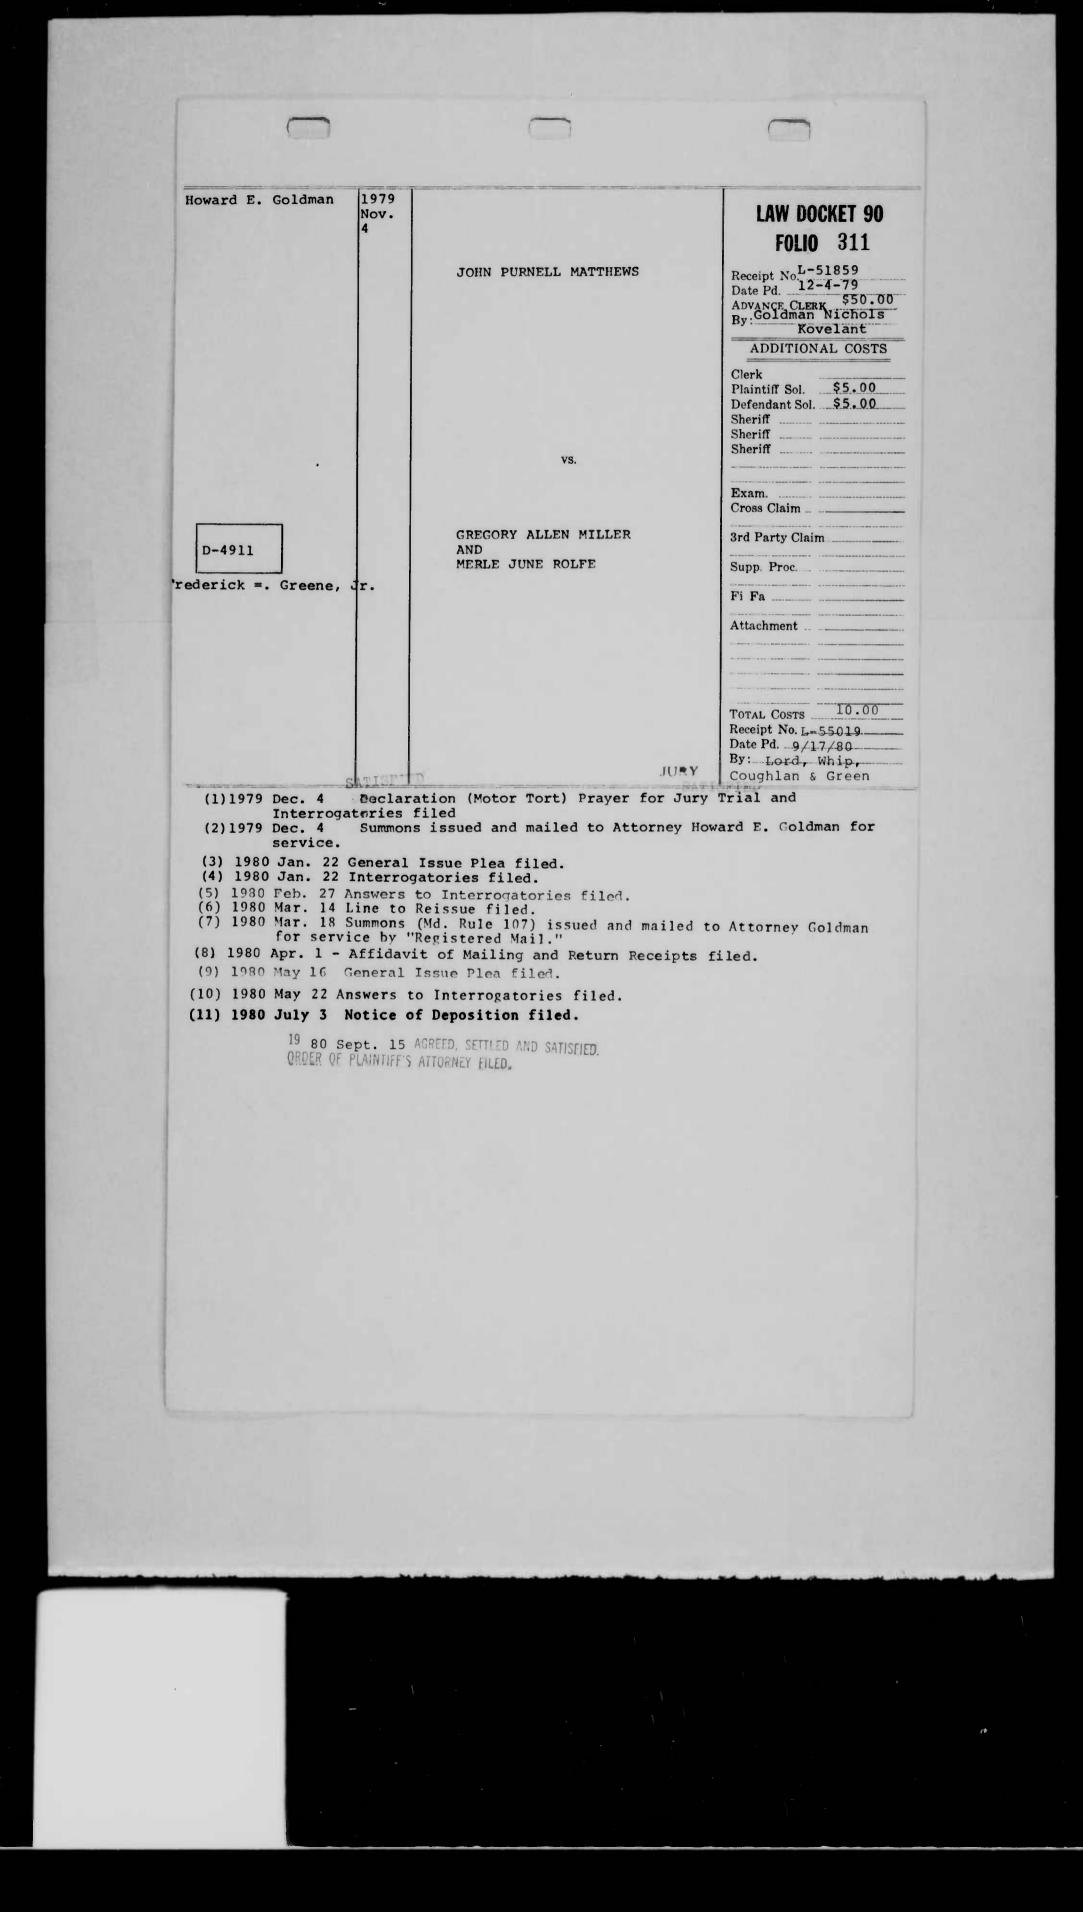

- (5) 1981 Dec. 16 Petition to Withdraw Original Note filed.
- (6) 1981 Dec. 16 Order of Court filed. Original Note mailed to Alan Berntstein, Attorney along with acknowledgment of receipt 12/17/81.
- (7) 1981 Dec. 22 Receipt for Original Note filed.