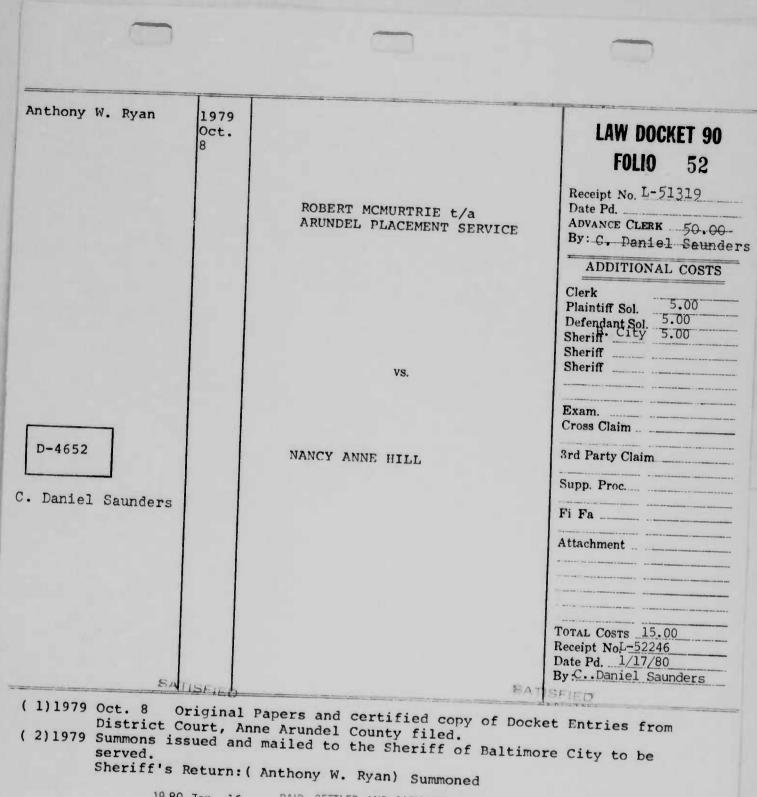

ed. Claimant renewed Motion at conclusion of all testimony. Motion reserved, Motion of Claimant to amend by correcting name from Helper to Hepler granted. Finding of the Jury for the Claimant. Judgment Nisi entered for the Claimant Robert L. Hepler against the APpellants Mayor and Alderman of the City of Annapolis and State Accident Fund and that the Claimant is not barred by the Statute of Limitations - costs of suit to be assessed against Appellant Employer and Insurer. (copies mailed to Messrs. Dilli
- and Teitel 7/10/81) ((20) 1981 July 15 Judgment Absolute extended for the Claimant, Robert L. Hepler, against the Appellants, Mayor and Alderman of the City of Annapolis and State Accident Fund, for costs of suit.

INDEXED IN JUDGEMENT INDEX aganist Appellants for costs SATISIFIED









and

41

19 80 Jan. 16 PAID, SETTLED AND SATISFIED, ORDER OF PLAINTIFF'S ATTORNEY FILED.





ŧ

19 81 July 10 PAID SETTLED AND SATISFIED. ORDER OF PLAINTIFF'S ATTORNEY FILED.



- Memorandum and Request for Hearing filed.
- (10) 1979 Dec. 21 Notice for Deposition filed.

(12) 19 9 Feb. 15 Memorandum of Law in Support of Count 1 of Plaintiffs' Declaration as Amended filed.

(13)1980 Feb. 22 Case called for Hearing on Demurrer in Open Court before Judge

(14) 1980 Mary 3 Order of Court filed...ORDERED: That the Demurrer to Count 1 is overruled. (copies mailed to Messrs. Flood and Gray by Judge's Secretary)

- (11) 1980 Feb. 13 Interrogatories filed.
  (15) 1980 Mar. 10 Pleas to Count I of the Plaintiffs' Declaration as Amended filed.
  (16) 1980 Mar. 21 Request to Issue Subpoena Duces Tec