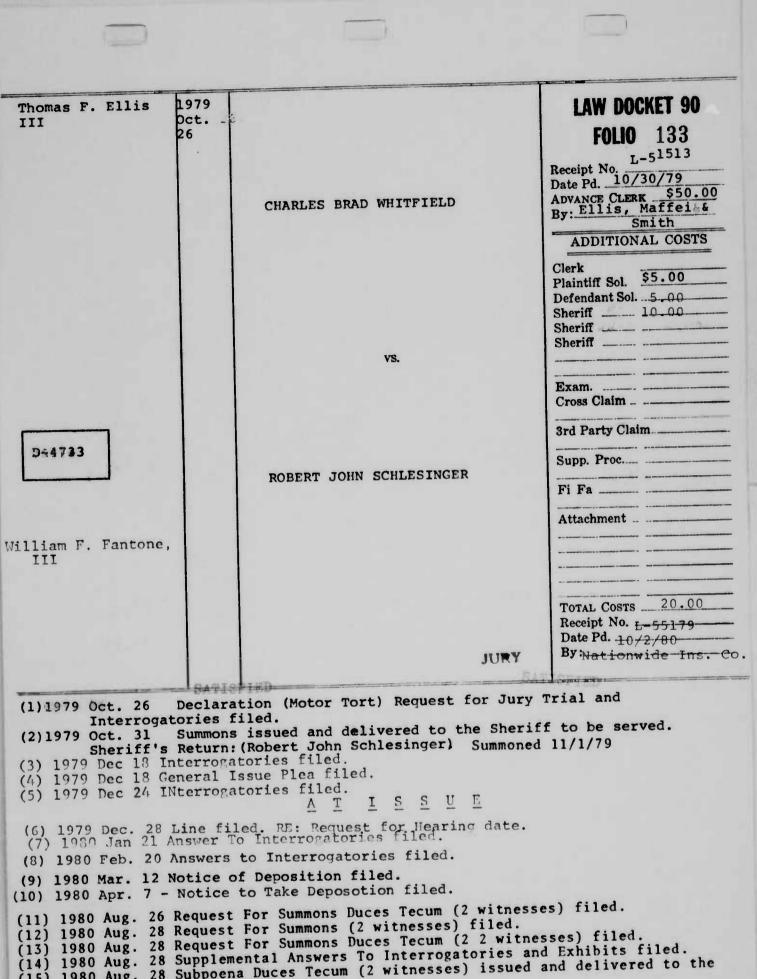

- (5) 1981 Dec. 16 Petition to Withdraw Original Note filed.
- (6) 1981 Dec. 16 Order of Court filed. Original Note mailed to Alan Berntstein, Attorney along with acknowledgment of receipt 12/17/81.
- (7) 1981 Dec. 22 Receipt for Original Note filed.