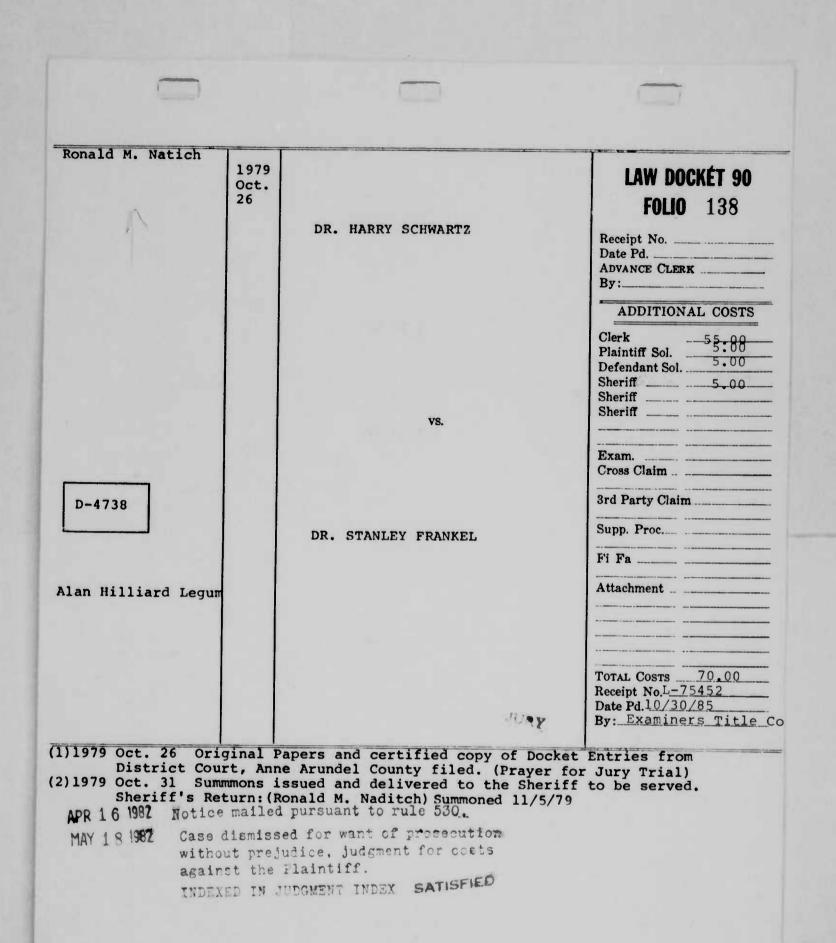

- (5) 1981 Dec. 16 Petition to Withdraw Original Note filed.
- (6) 1981 Dec. 16 Order of Court filed. Original Note mailed to Alan Berntstein, Attorney along with acknowledgment of receipt 12/17/81.
- (7) 1981 Dec. 22 Receipt for Original Note filed.