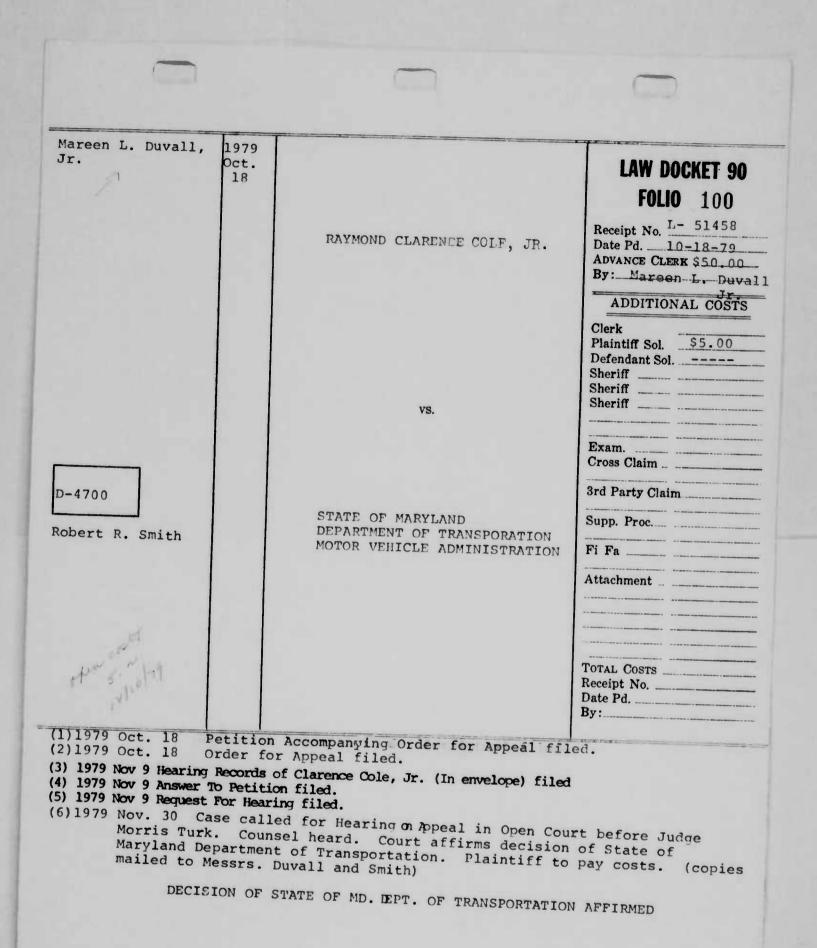

the sum of Fifteen Hundred Dollars (\$1,200.00 for Counsel fees and \$300.00 for clothing. (copy delivered to Ms. Brown)
- (11) 1984 Nov. 28 Petition for Withdrawal of Funds filed. (12/5/84 No Order necessary copy to Mr. Scott, 12/6/84)
- (12) 1984 Dec. 12 Order for Withdrawal of Funds filed. ORDERED that Marsha K. Brown, Trustee, be, and she is hereby, authorized to withdraw from the trust account for the benefit of Dwayne Lynch, a minor, the sum of Eight Hundred Dollars (\$800.00) (Copy to J. Scott, Esq. by the Judge's Secretary). (13) 1985 July 23 Petition to Withdraw funds filed.

(13) 1925 July 25 Order of the Court filed. ARMERER...l. that the Provident Savings Bank par over all funds remains in the trait account for the benefit of Cour mailed to Mr. James Penbrook Scott 7/29/43)







|        | Oct.<br>18 |                                    | FOLIO 101<br>Receipt No.                                                              |
|--------|------------|------------------------------------|---------------------------------------------------------------------------------------|
|        |            |                                    | Receipt No.                                                                           |
|        |            |                                    |                                                                                       |
|        |            |                                    | Date Pd                                                                               |
|        |            | MARK MACKELL