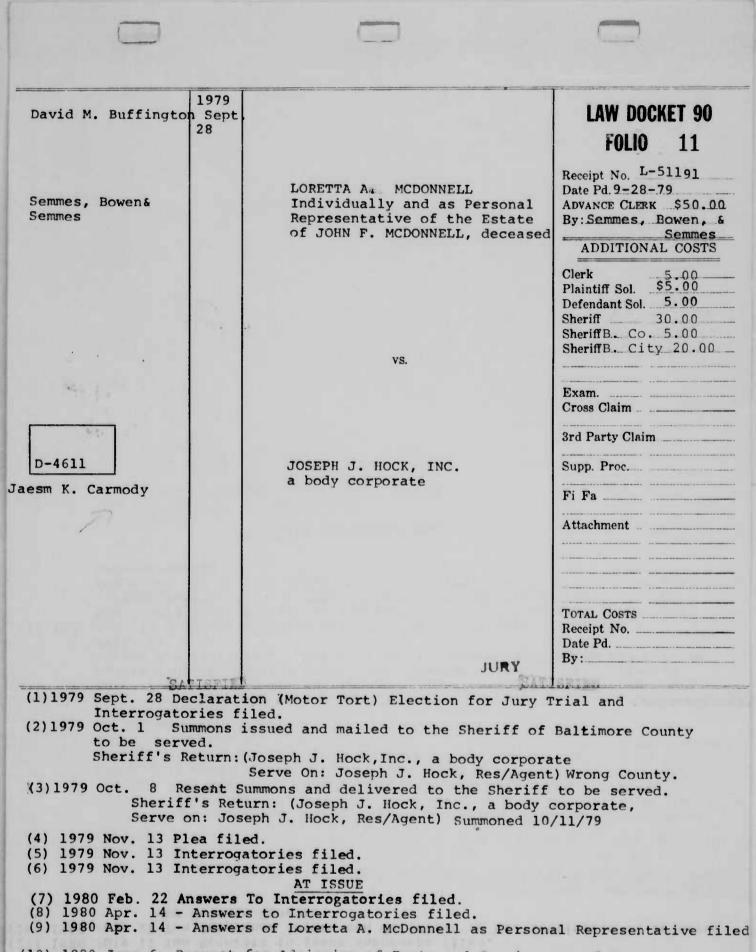

- (5) 1981 Dec. 16 Petition to Withdraw Original Note filed.
- (6) 1981 Dec. 16 Order of Court filed. Original Note mailed to Alan Berntstein, Attorney along with acknowledgment of receipt 12/17/81.
- (7) 1981 Dec. 22 Receipt for Original Note filed.

| arry Silber                  | 1979<br>Sept.<br>26<br>THE CITIZENS                                                                                                                            | LAW DOCKET 90<br>FOLIO 2<br>FOLIO 2<br>L-51151<br>Receipt No.<br>Date Pd. 9-27-79<br>ADVANCE CLERK \$50.0<br>By: Silver Wilson<br>Goozman<br>ADDITIONAL COSTS<br>Clerk \$500<br>Plaintiff Sol. \$5:00<br>Defendant Sol. \$5:00<br>Sheriff |
|------------------------------|----------------------------------------------------------------------------------------------------------------------------------------------------------------|-------------------------------------------------------------------------------------------------------------------------------------------------------------------------------------------------------------------------------------------|
|                              |                                                                                                                                                                | Sheriff                                                                                                                                                                                                                                   |
| D-4602<br>WWilliam E. BROOKE | AND<br>LAWRENCE J.<br>AND<br>PATRICIA A.                                                                                                                       | TERPRISES, INC<br>COLTON<br>COLTON                                                                                                                                                                                                        |
| L-51798 \$15.00 11           | 29/79 Barry Silber                                                                                                                                             | A. BATTLY ST.                                                                                                                                                                                                                             |
| (1)1979 Sept 26              | war, Note and Order to enter<br>by confession filed. Judgme<br>confession in favor of the<br>for the sum of \$ 8,107.5<br>interest from the 20th<br>July 19 79 | ent by<br>plaintiff<br>51 with                                                                                                                                                                                                            |
| (2)1979 Sept. 27             | and copy 3 copies ent                                                                                                                                          | BUINDING ISSUES                                                                                                                                                                                                                           |

(5) 1980 Feb. 22 Suggestion of Bankruptcy and Exhibits filed.

(6) 1980 Feb. 22 Order of Court filed....ORDERED; that all litigation with regard to the Defendants herein, including the execution of any judgmnet, is hereby stayed. (copy delivered to Sheriff)

- (7) 1982 Feb. 1 Petition to withdraw Note filed.
- (8) 1982 Feb. 2 Order of Court filed.

(4)

(9) 1982 Feb. 2 Original Note mailed to Attorney Silver with Return Receipt Requested.

| Joseph P. Manch                                                                                                                              | 1979                                                                                                                            |                                                                                                                  | LAW DOCKET 90                                                                                                                                          |
|----------------------------------------------------------------------------------------------------------------------------------------------|---------------------------------------------------------------------------------------------------------------------------------|------------------------------------------------------------------------------------------------------------------|--------------------------------------------------------------------------------------------------------------------------------------------------------|
|                                                                                                                                              | Sept.<br>26                                                                                                                     |                                                                                                                  |                                                                                                                                                        |
|                                                                                                                                              |                                                                                                                                 | GRADDICK CANNADY                                                                                                 | FOLIO 3<br>Receipt No. L-51178<br>Date Pd. 9-28-79<br>Advance Clerk \$50.00<br>By:Goldsborough, France<br>&Collect<br>ADDITIONAL COSTS                 |
|                                                                                                                                              |                                                                                                                                 |                                                                                                                  | Clerk \$5.00<br>Plaintiff Sol. 5.00<br>Defendant Sol. 5.00<br>Sheriff 5.00<br>Sheriff 5.00                                                             |
|                                                                                                                                              |                                                                                                                                 | vs.                                                                                                              | Sherm                                                                                                                                                  |
|                                                                                                                                              |                                                                                                                                 |                                                                                                                  | Exam.<br>Cross Claim                                                                                                                                   |
|                                                                                                                                              |                                                                                                                                 |                                                                                                                  | 3rd Party Claim                                                                                                                                        |
| D-4603                                                                                                                                       |                                                                                                                                 |                                                                                                                  | Supp. Proc.                                                                                                                                            |
| Robert=F==Freeze=                                                                                                                            |                                                                                                                                 | ANTHONY JOHNSTONE                                                                                                | Fi Fa                                                                                                                                                  |
| ames K. Carmody, J                                                                                                                           | r                                                                                                                               |                                                                                                                  | Attachment                                                                                                                                             |
|                                                                                                                                              |                                                                                                                                 | JL                                                                                                               | Date Pd. 6/7/82<br>By:Serio,Crrmody & C                                                                                                                |
| Interroga<br>(2)1979 Sept. 28<br>P. Manch<br>(3) 1979 Oct. 30<br>(4) 1979 Nov. 13<br>(5) 1979 Nov. 13<br>(6) 1980 Oct. 17<br>(7) 1981 June 1 | tories filed.<br>Summons issu<br>for Service.<br>Affidavit of<br>Pleas on Beh<br>Interrogato:<br>Order to Ente<br>Noticeof Depo | Compliance with Exhibit<br>half of the Defendant, A<br>ries filed.<br>er and Strike Appearance<br>osition filed. | elivered to Attorney Joseph<br>filed.<br>anthony Johnstone, filed.<br>filed.<br>be issued fiked.                                                       |
| (9) 1981 Oct. 27<br>Dept. c<br>togethe                                                                                                       | Subpoena Duc<br>f Justice, Di<br>r with a chec                                                                                  | istrict of Columbia Cour<br>k in the mmountof \$3.50                                                             | led to U. S. Marshall, U. S.<br>t House, Washington, D.C.<br>made payable to U. S. Marsh<br>est for Subpoena Duces Tecum<br>vered to the Sheriff to be |
| 10) Oct. 23 Notic<br>11) 1981 Oct. 23                                                                                                        | e of Deposit:<br>Subpoen <b>a</b> Duce                                                                                          | ion Duces Tecum and Redu<br>es Tecum issued and deli                                                             | vered to the Sheriff to be                                                                                                                             |