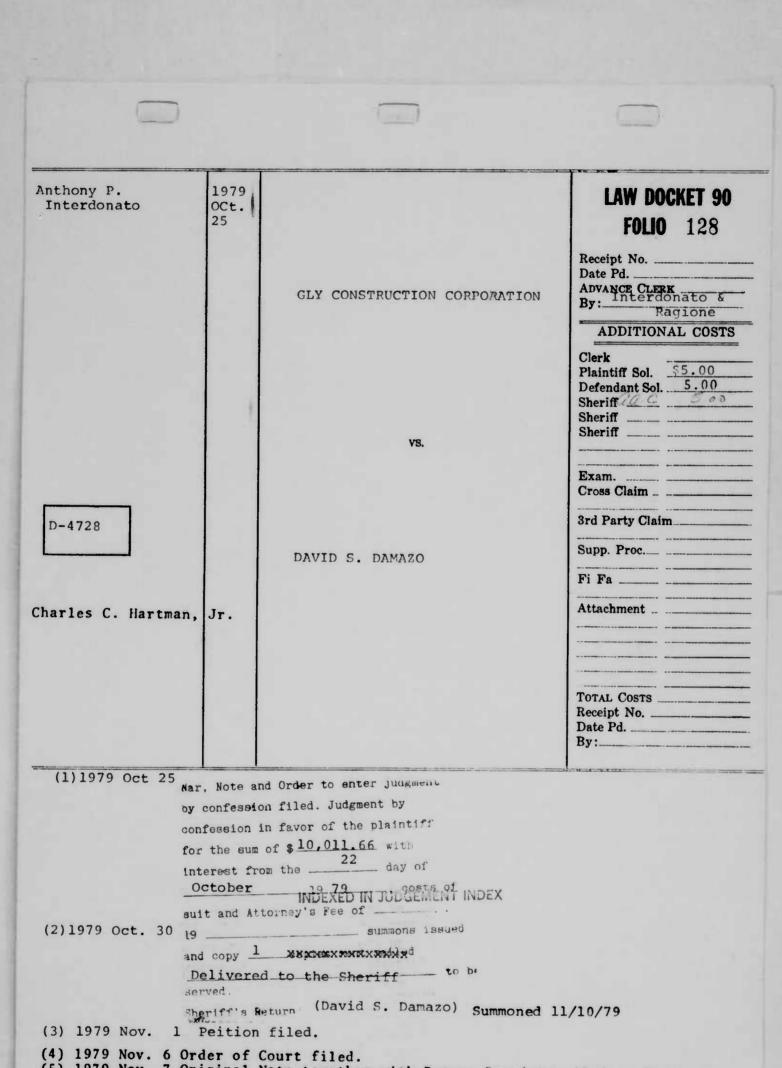

- (5) 1981 Dec. 16 Petition to Withdraw Original Note filed.
- (6) 1981 Dec. 16 Order of Court filed. Original Note mailed to Alan Berntstein, Attorney along with acknowledgment of receipt 12/17/81.
- (7) 1981 Dec. 22 Receipt for Original Note filed.