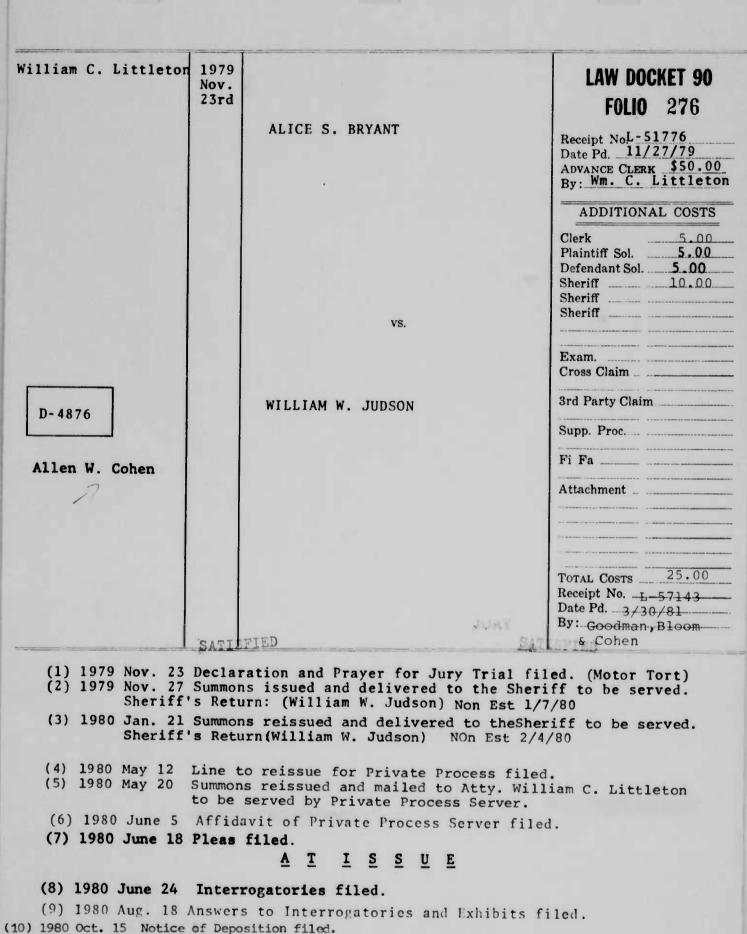

for Defendant and d             |
| (4)1979 Nov. 28 delivered          | writ of Sc:  | ire Facias issued with Summons f<br>eriff to be served. | of Defendant and d              |
| derr vereu                         |              | Writ) Nichi 11/30/79 moved                              |                                 |

- Attorney Whelan to be served by Private Process.
- (7) 1980-Sept. 26 Return of Private Process Server filed.
  (8) 1980 Oct. 3 Motion For Judgment of Fiat Absolute filed.
- (9) 1980 Oct. 21 Order of Court filed. ORDERED by the Circuit Court of Maryland for Anne ARundel County that judgment of fiat absolute on the writ of scire facias in this action be entered in favor of the Plaintiff against the Defendant for \$12,500.00 with interest from date and costs of suit.



(11) 1980 Oct. 22 Notice to Take Deposition filed.

(12) 1981 Feb. 13 Six Requests for Summons/Summons Duces Tecum filed. (13) 1981 Feb .13 Request for Summons Duces Tecum filed. (14) 1981 Feb. 13 Summons Duces Tecum for One Witness issued and delivered to Attorney Cohen for service. (15) 1981 Feb. 13 Summons/Summons Duces Tecum for Six Witnesses issued and delivered to the Sheriff to be served. Sheriff's Return: (Burch, Rhoads & Loomis) Non Est (Dr. Allen C. Egloff) Non Est (Treasurer, A.A. Gen. Hosp.) Smd. 2/17/81 (Custodian of Records, A.A. Gen. Hosp.) Smd. 2/17/81 Non Est (Frances George) (Police Officer Robert Mimms) Non Est (16) 1981 Feb. 17 Case at issue - issues joined elects Jury (Voir Dire) Trial -Jury sworn before Judge Eugene M. Lerner. The Defendant admitted liability. The P