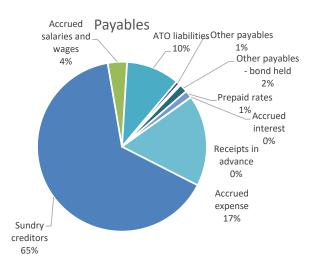

nterest                    |                 |         |         |         |          | 515     |
| Accrued expense                     |                 |         |         |         |          | 173,054 |
| Total payables general outstanding  |                 |         |         |         |          | 995,724 |
| Amounts shown above include GST (wh | ere applicable) |         |         |         |          |         |

#### **KEY INFORMATION**

Trade and other payables represent liabilities for goods and services provided to the Shire that are unpaid and arise when the Shire becomes obliged to make future payments in respect of the purchase of these goods and services. The amounts are unsecured, are recognised as a current liability and are normally paid within 30 days of recognition.



#### NOTES TO THE STATEMENT OF FINANCIAL ACTIVITY

#### FOR THE PERIOD ENDED 30 JUNE 2022

### OPERATING ACTIVITIES NOTE 6 RATE REVENUE

| General rate revenue      |            |            |             |           | Budg    | et   |           |           | D Actual |       |           |
|---------------------------|------------|------------|-------------|-----------|---------|------|-----------|-----------|----------|-------|-----------|
|                           | Rate in    | Number of  | Rateable    | Rate      | Interim | Back | Total     | Rate      | Interim  | Back  | Total     |
|                           | \$ (cents) | Properties | Value       | Revenue   | Rate    | Rate | Revenue   | Revenue   | Rates    | Rates | Revenue   |
| RATE TYPE                 |            |