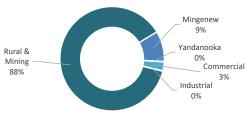

### **STATUTORY REPORTING PROGRAMS**

Shire operations as disclosed in these financial statements encompass the following service orientated activities/programs.

|                                                                                                                           | ents encompass the following service orientated activities/programs.                                                                                                                |
|---------------------------------------------------------------------------------------------------------------------------|-------------------------------------------------------------------------------------------------------------------------------------------------------------------------------------|
| PROGRAM NAME AND OBJECTIVES<br>GOVERNANCE                                                                                 | ACTIVITIES                                                                                                                                                                          |
| To provide a decision making process for the efficient                                                                    | Administration and operation of facilities and services to members of council; other costs that relate to                                                                           |
| allocation of scarce resources.                                                                                           | the tasks of assisting elected members and ratepayers on matters which do not concern specific Council services.                                                                    |
| GENERAL PURPOSE FUNDING                                                                                                   |                                                                                                                                                                                     |
| To collect revenue to allow for the provision of services.                                                                | Rates, general purpose government grants and interest revenue.                                                                                                                      |
| LAW, ORDER, PUBLIC SAFETY                                                                                                 |                                                                                                                                                                                     |
| To provide services to help ensure a safer community.                                                                     | Fire prevention, animal control and safety.                                                                                                                                         |
| HEALTH                                                                                                                    |                                                                                                                                                                                     |
| To provide services to help ensure a safer community.                                                                     | Food quality, pest control and inspections.                                                                                                                                         |
| EDUCATION AND WELFARE                                                                                                     |                                                                                                                                                                                     |
| To meet the needs of the community in these areas.                                                                        | Includes education programs, youth based activities, care of families, the aged and disabled.                                                                                       |
| HOUSING                                                                                                                   |                                                                                                                                                                                     |
| Provide housing services required by the community and for staff.                                                         | Maintenance of staff, aged and rental housing.                                                                                                                                      |
| COMMUNITY AMENITIES                                                                                                       |                                                                                                                                                                                     |
| Provide services required by the community.                                                                               | Rubbish collection services, landfill maintenance, townsite storm water drainage control and maintenance, administration of the Town Planning Scheme and maintenance of cemeteries. |
| RECREATION AND CULTURE                                                                                                    |                                                                                                                                                                                     |
| To establish and manage efficiently, infrastructure and resources which will help the social well being of the community. | Maintenance of halls, recreation centres and various reserves, operation of library, support of community events and matters relating to heritage.                                  |
| TRANSPORT                                                                                                                 |                                                                                                                                                                                     |
| To provide effective and efficient transport services to the community.                                                   | Construction and maintenance of streets, roads and footpaths, cleaning and lighting of streets, roads and footpaths, traffic signs and depot maintenance.                           |
| ECONOMIC SERVICES                                                                                                         |                                                                                                                                                                                     |
| To help promote the Shire and improve its economic wellbeing.                                                             | The regulation and provision of tourism, area promotion, building control and noxious weeds.                                                                                        |
| OTHER PROPERTY AND SERVICES                                                                                               |                                                                                                                                                                                     |
| To provide effective and efficient administration,<br>works operations and plant and fleet services.                      | Private works operations, plant repairs and operational costs. Administration overheads.                                                                                            |
|                                                                                                                           |                                                                                                                                                                                     |

### STATUTORY REPORTING PROGRAMS

|                                                                                                    | Ref<br>Note | Adopted<br>Budget             | Amended<br>Budget           | YTD<br>Budget<br>(a)        | YTD<br>Actual<br>(b)     | Var. \$<br>(b)-(a)   | Var. %<br>(b)-(a)/(a) | Var. |
|----------------------------------------------------------------------------------------------------|-------------|-------------------------------|-----------------------------|-----------------------------|--------------------------|----------------------|-----------------------|------|
|                                                                                                    |             | \$                            | \$                          | \$                          | \$                       | \$                   | %                     |      |
| Opening funding surplus / (deficit)                                                                | 1(c)        | 81,424                        | 625,859                     | 625,859                     | 625,858                  | (1)                  | (0.00%)               |      |
| Revenue from operating activities                                                                  |             |                               |                             |                             |                          |                      |                       |      |
| Governance                                                                                         | -           | 13,899                        | 13,899                      | 13,899                      | 14,121                   | 222                  | 1.60%                 |      |
| General purpose funding - general rates                                                            | 6           | 2,049,384<br>716,091          | 2,049,384                   | 2,049,384                   | 2,044,488                | (4,896)              | (0.24%)               |      |
| General purpose funding - other<br>Law, order and public safety                                    |             | 280,311                       | 724,691<br>293,311          | 724,691<br>293,311          | 1,033,219<br>330,214     | 308,528<br>36,903    | 42.57%<br>12.58%      |      |
| Health                                                                                             |             | 820                           | 820                         | 820                         | 650                      | 36,903 (170)         | (20.73%)              |      |
| Education and welfare                                                                              |             | 1,425                         | 1,425                       | 1,425                       | 2,273                    | 848                  | 59.51%                |      |
| Housing                                                                                            |             | 117,930                       | 109,244                     | 109,244                     | 121,906                  | 12,662               | 11.59%                |      |
| Community amenities                                                                                |             | 78,300                        | 83,300                      | 83,300                      | 82,562                   | (738)                | (0.89%)               |      |
| Recreation and culture                                                                             |             | 36,834                        | 55,234                      | 55,234                      | 61,978                   | 6,744                | 12.21%                |      |
| Transport                                                                                          |             | 649,532                       | 719,032                     | 719,032                     | 891,737                  | 172,705              | 24.02%                |      |
| Economic services                                                                                  |             | 120,215                       | 133,715                     | 133,715                     | 126,316                  | (7,399)              | (5.53%)               |      |
| Other property and services                                                                        |             | 62,535                        | 66,535                      | 66,535                      | 147,625                  | 81,090               | 121.88%               |      |
|                                                                                                    |             | 4,127,276                     | 4,250,590                   | 4,250,590                   | 4,857,089                | 606,499              |                       |      |
| Expenditure from operating activities<br>Governance                                                |             | (349,630)                     | (339,779)                   | (339,779)                   | (357,885)                | (18,106)             | (5.33%)               |      |
|                                                                                                    |             |                               |                             |                             |                          |                      |                       |      |
| General purpose funding                                                                            |             | (82,800)                      | (88,376)                    | (88,376)                    | (92,164)                 | (3,788)              | (4.29%)               |      |
| Law, order and public safety                                                                       |             | (211,815)                     | (560,902)                   | (560,902)                   | (523,131)                | 37,771               | 6.73%                 |      |
| Health                                                                                             |             | (88,061)                      | (87,075)                    | (87,075)                    | (89,714)                 | (2,639)              | (3.03%)               |      |
| Education and welfare                                                                              |             | (143,142)                     | (138,457)                   | (138,457)                   | (148,181)                | (9,724)              | (7.02%)               |      |
| Housing                                                                                            |             | (164,554)                     | (152,490)                   | (152,490)                   | (170,326)                | (17,836)             | (11.70%)              |      |
| Community amenities                                                                                |             | (280,485)                     | (312,597)                   | (312,597)                   | (321,505)                | (8,908)              | (2.85%)               |      |
| Recreation and culture                                                                             |             | (1,011,761)                   | (1,047,259)                 | (1,047,259)                 | (1,055,965)              | (8,706)              | (0.83%)               |      |
| Transport                                                                                          |             | (1,849,425)                   | (2,397,961)                 | (2,397,961)                 | (2,653,452)              | (255,491)            | (10.65%)              |      |
| Economic services                                                                                  |             | (408,926)                     | (442,090)                   | (442,090)                   | (443,501)                | (1,411)              | (0.32%)               |      |
| Other property and services                                                                        |             | (81,247)                      | (92,827)                    | (92,827)                    | (214,643)                | (121,816)            | (131.23%)             |      |
|                                                                                                    |             | (4,671,846)                   | (5,659,813)                 | (5,659,813)                 | (6,070,467)              | (410,654)            | (151.2570)            |      |
|                                                                                                    |             |                               |                             |                             |                          |                      |                       |      |
| Non-cash amounts excluded from operating activities<br>Amount attributable to operating activities | 1(a)        | 1,727,483<br><b>1,182,913</b> | 2,142,873<br><b>733,650</b> | 2,142,873<br><b>733,650</b> | 2,074,120<br>860,742     | (68,753)<br>127,092  | (3.21%)               |      |
|                                                                                                    |             |                               |                             |                             |                          |                      |                       |      |
| Investing Activities                                                                               | 14          | 10 400 222                    | 0.010.000                   | 0.010.000                   | 7 000 536                | (4.000.400)          | (22.114)              | _    |
| Proceeds from non-operating grants, subsidies and contributions                                    |             | 10,460,322                    | 8,919,666                   | 8,919,666                   | 7,099,536                | (1,820,130)          | (20.41%)              | •    |
| Proceeds from disposal of assets                                                                   | 7           | 216,700                       | 359,900                     | 359,900                     | 391,491                  | 31,591               | 8.78%                 |      |
| Payments for property, plant and equipment and infrastructure                                      | 8           | (11,643,479)<br>(966,457)     | (10,291,193)<br>(1,011,627) | (10,291,193)<br>(1,011,627) | (8,348,551)<br>(857,524) | 1,942,642<br>154,103 | 18.88%                | •    |
| Amount attributable to investing activities                                                        |             | (966,457)                     | (1,011,627)                 | (1,011,627)                 | (857,524)                | 154,103              |                       |      |
|                                                                                                    |             |                               |                             |                             |                          |                      |                       |      |
| Financing Activities                                                                               | -           | -                             | 202 222                     | 200.00-                     |                          |                      |                       |      |
| Proceeds from new debentures                                                                       | 9           | 0                             | 280,000                     | 280,000                     | 280,000                  | 0                    | 0.00%                 |      |
| Payments for principal portion of lease liabilities                                                | 10          | (64,173)                      | (7,132)                     | (7,132)                     | (7,393)                  | (261)                | (3.66%)               |      |
| Repayment of debentures                                                                            | 9           | (165,917)                     | (193,417)                   | (193,417)                   | (193,420)                | (3)                  | (0.00%)               |      |
| Transfer to reserves                                                                               | 11          | (67,790)                      | (82,895)                    | (82,895)                    | (89,050)                 | (6,155)              | (7.43%)               |      |
| Amount attributable to financing activities                                                        |             | (297,880)                     | (3,444)                     | (3,444)                     | (9,863)                  | (6,419)              |                       |      |
| Closing funding surplus / (deficit)                                                                | 1(c)        | 0                             | 344,438                     | 344,438                     | 619,213                  | 274,775              |                       |      |