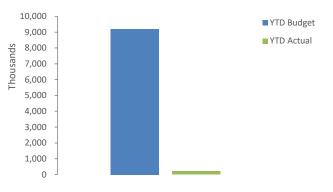

## **EXECUTIVE SUMMARY**

|                                                                                                                                                                         |                                                                                                                                                                          | Funding su                                                      | ırplus / (deficit                                                                                              | )                                                                         |                                              |                                                             |                                                                                           |                              |
|-------------------------------------------------------------------------------------------------------------------------------------------------------------------------|--------------------------------------------------------------------------------------------------------------------------------------------------------------------------|-----------------------------------------------------------------|----------------------------------------------------------------------------------------------------------------|---------------------------------------------------------------------------|----------------------------------------------|-------------------------------------------------------------|-------------------------------------------------------------------------------------------|------------------------------|
| Opening<br>Closing                                                                                                                                                      |                                                                                                                                                                          | Adopted<br>Budget<br>\$0.08 M<br>\$0.00 M                       | YTD<br>Budget<br>(a)<br>\$0.63 M<br>\$0.34 M                                                                   | YTD<br>Actual<br>(b)<br>\$0.63 M<br>\$0.62 M                              | Var. \$<br>(b)-(a)<br>(\$0.00 M)<br>\$0.27 M |                                                             |                                                                                           |                              |
| Refer to Statement of F                                                                                                                                                 | nancial Activity                                                                                                                                                         |                                                                 |                                                                                                                |                                                                           |                                              |                                                             |                                                                                           |                              |
| Cash and                                                                                                                                                                | cash equiv<br>\$2.00 М<br><sup>\$0.51 м</sup>                                                                                                                            | valents<br>% of total<br>25.4%                                  | Trade Payables                                                                                                 | Payables<br>\$1.00 M<br>\$0.65 M                                          | % Outstanding                                | Rates Receivable                                            | Receivables<br>\$1.03 M<br>\$0.04 M                                                       | 5<br>% Collected<br>98.2%    |
| Restricted Cash                                                                                                                                                         | \$1.49 M                                                                                                                                                                 | 74.6%                                                           | 0 to 30 Days<br>30 to 90 Days<br>Over 90 Days                                                                  | <b>JU.US IVI</b>                                                          | 82.0%<br>18.0%<br>0%                         | Trade Receivable<br>30 to 90 Days<br>Over 90 Days           | \$0.99 M                                                                                  | % Outstandin<br>1.8%<br>0.5% |
| Refer to Note 2 - Cash ar                                                                                                                                               | nd Financial Assets                                                                                                                                                      |                                                                 | Refer to Note 5 - Payable                                                                                      | 25                                                                        | 0/0                                          | Refer to Note 3 - Receiva                                   | bles                                                                                      | 0.5/0                        |
| Key Operating Acti                                                                                                                                                      | vities                                                                                                                                                                   |                                                                 |                                                                                                                |                                                                           |                                              |                                                             |                                                                                           |                              |
|                                                                                                                                                                         |                                                                                                                                                                          | to operatir                                                     | ng activities                                                                                                  |                                                                           |                                              |                                                             |                                                                                           |                              |
| Adopted Budget                                                                                                                                                          | YTD<br>Budget<br>(a)                                                                                                                                                     | YTD<br>Actual<br>(b)                                            | Var. \$<br>(b)-(a)                                                                                             |                                                                           |                                              |                                                             |                                                                                           |                              |
| <b>\$1.18 M</b><br>Refer to Statement of Fi                                                                                                                             | \$0.73 M                                                                                                                                                                 | \$0.86 M                                                        | \$0.13 M                                                                                                       |                                                                           |                                              |                                                             |                                                                                           |                              |
| Ra                                                                                                                                                                      | ates Reven                                                                                                                                                               | ue                                                              | Operating G                                                                                                    | rants and Co                                                              | ontributions                                 | Fee                                                         | s and Char                                                                                | ges                          |
| YTD Actual<br>YTD Budget                                                                                                                                                | <b>\$2.04 М</b><br>\$2.05 М                                                                                                                                              | % Variance<br>(0.2%)                                            | YTD Actual<br>YTD Budget                                                                                       | <b>\$1.40 М</b><br>\$1.12 М                                               | % Variance<br>24.9%                          | YTD Actual<br>YTD Budget                                    | <b>\$0.28 М</b><br>\$0.27 М                                                               | % Variance<br>3.7%           |
| Refer to Note 6 - Rate Re                                                                                                                                               | evenue                                                                                                                                                                   |                                                                 | Refer to Note 13 - Opera                                                                                       | ting Grants and Cont                                                      | ributions                                    | Refer to Statement of Fin                                   | ancial Activity                                                                           |                              |
| Key Investing Activ                                                                                                                                                     | vities                                                                                                                                                                   |                                                                 |                                                                                                                |                                                                           |                                              |                                                             |                                                                                           |                              |
| Amount at                                                                                                                                                               | tributable                                                                                                                                                               | to investin                                                     | g activities                                                                                                   |                                                                           |                                              |                                                             |                                                                                           |                              |
| Adopted Budget                                                                                                                                                          | YTD<br>Budget<br>(a)                                                                                                                                                     | YTD<br>Actual<br>(b)                                            | Var. \$<br>(b)-(a)                                                                                             |                                                                           |                                              |                                                             |                                                                                           |                              |
| (\$0.97 M)<br>Refer to Statement of Fin                                                                                                                                 | (\$1.01 M)                                                                                                                                                               | (\$0.86 M)                                                      | \$0.15 M                                                                                                       |                                                                           |                                              |                                                             |                                                                                           |                              |
|                                                                                                                                                                         |                                                                                                                                                                          |                                                                 |                                                                                                                |                                                                           |                                              |                                                             |                                                                                           |                              |
| Pro                                                                                                                                                                     | ceeds on s                                                                                                                                                               | sale                                                            | Ass                                                                                                            | set Acquisiti                                                             | on                                           | Ca                                                          | apital Gran                                                                               | ts                           |
| Prc<br>YTD Actual                                                                                                                                                       | ceeds on s<br>\$0.39 M                                                                                                                                                   | sale<br>%                                                       | Ass<br>YTD Actual                                                                                              | s <mark>et Acquisiti</mark><br>\$8.35 M                                   | ON<br>% Spent                                | Ca<br>YTD Actual                                            | a <mark>pital Gran</mark><br>\$7.10 M                                                     | ts<br>% Received             |
|                                                                                                                                                                         |                                                                                                                                                                          |                                                                 |                                                                                                                |                                                                           |                                              |                                                             |                                                                                           |                              |
| YTD Actual<br>Adopted Budget                                                                                                                                            | \$0.39 М<br>\$0.22 М                                                                                                                                                     | %                                                               | YTD Actual                                                                                                     | \$8.35 M<br>\$11.64 M                                                     | % Spent                                      | YTD Actual                                                  | \$7.10 M<br>\$10.46 M                                                                     | % Received                   |
| YTD Actual<br>Adopted Budget<br>Refer to Note 7 - Disposi                                                                                                               | \$0.39 M<br>\$0.22 M<br>al of Assets                                                                                                                                     | %                                                               | YTD Actual<br>Adopted Budget                                                                                   | \$8.35 M<br>\$11.64 M                                                     | % Spent                                      | YTD Actual<br>Adopted Budget                                | \$7.10 M<br>\$10.46 M                                                                     | % Received                   |
| YTD Actual<br>Adopted Budget<br>Refer to Note 7 - Dispose<br>Key Financing Activ                                                                                        | \$0.39 M<br>\$0.22 M<br>al of Assets<br>vities                                                                                                                           | %<br>80.7%                                                      | YTD Actual<br>Adopted Budget                                                                                   | \$8.35 M<br>\$11.64 M                                                     | % Spent                                      | YTD Actual<br>Adopted Budget                                | \$7.10 M<br>\$10.46 M                                                                     | % Received                   |
| YTD Actual<br>Adopted Budget<br>Refer to Note 7 - Dispose<br>Key Financing Activ                                                                                        | \$0.39 M<br>\$0.22 M<br>al of Assets<br>vities                                                                                                                           | %<br>80.7%                                                      | YTD Actual<br>Adopted Budget<br>Refer to Note 8 - Capital                                                      | \$8.35 M<br>\$11.64 M                                                     | % Spent                                      | YTD Actual<br>Adopted Budget                                | \$7.10 M<br>\$10.46 M                                                                     | % Received                   |
| YTD Actual<br>Adopted Budget<br>Refer to Note 7 - Dispose<br>Key Financing Activ<br>Amount at<br>Adopted Budget<br>(\$0.30 M)                                           | \$0.39 M<br>\$0.22 M<br>al of Assets<br>vities<br>tributable<br>YTD<br>Budget<br>(a)<br>(\$0.00 M)                                                                       | %<br>80.7%<br>to financin<br>YTD<br>Actual                      | YTD Actual<br>Adopted Budget<br>Refer to Note 8 - Capital                                                      | \$8.35 M<br>\$11.64 M                                                     | % Spent                                      | YTD Actual<br>Adopted Budget                                | \$7.10 M<br>\$10.46 M                                                                     | % Received                   |
| YTD Actual<br>Adopted Budget<br>Refer to Note 7 - Dispose<br>Key Financing Activ<br>Amount at<br>Adopted Budget<br>(\$0.30 M)<br>Refer to Statement of Fin              | \$0.39 M<br>\$0.22 M<br>al of Assets<br>vities<br>tributable<br>YTD<br>Budget<br>(a)<br>(\$0.00 M)                                                                       | %<br>80.7%<br>to financin<br>YTD<br>Actual<br>(b)<br>(\$0.01 M) | YTD Actual<br>Adopted Budget<br>Refer to Note 8 - Capital<br>Bg activities<br>Var. \$<br>(b)-(a)               | \$8.35 M<br>\$11.64 M                                                     | % Spent                                      | YTD Actual<br>Adopted Budget<br>Refer to Note 8 - Capital   | \$7.10 M<br>\$10.46 M                                                                     | % Received<br>(32.1%)        |
| YTD Actual<br>Adopted Budget<br>Refer to Note 7 - Dispose<br>Key Financing Activ<br>Amount at<br>Adopted Budget<br>(\$0.30 M)<br>Refer to Statement of Fin<br>Principal | \$0.39 M<br>\$0.22 M<br>al of Assets<br>vities<br>tributable<br>YTD<br>Budget<br>(a)<br>(\$0.00 M)<br>nancial Activity                                                   | %<br>80.7%<br>to financin<br>YTD<br>Actual<br>(b)<br>(\$0.01 M) | YTD Actual<br>Adopted Budget<br>Refer to Note 8 - Capital<br>Bg activities<br>Var. \$<br>(b)-(a)               | \$8.35 M<br>\$11.64 M<br>Acquisitions                                     | % Spent                                      | YTD Actual<br>Adopted Budget<br>Refer to Note 8 - Capital A | \$7.10 M<br>\$10.46 M<br>Acquisitions                                                     | % Received<br>(32.1%)        |
| YTD Actual<br>Adopted Budget<br>Refer to Note 7 - Dispose<br>Key Financing Activ<br>Amount at<br>Adopted Budget<br>(\$0.30 M)<br>Refer to Statement of Fin              | \$0.39 M<br>\$0.22 M<br>al of Assets<br>vities<br>tributable<br>YTD<br>Budget<br>(a)<br>(\$0.00 M)<br>nancial Activity<br>Borrowings<br>\$0.19 M<br>\$0.01 M<br>\$0.25 M | %<br>80.7%<br>to financin<br>YTD<br>Actual<br>(b)<br>(\$0.01 M) | YTD Actual<br>Adopted Budget<br>Refer to Note 8 - Capital<br>Bg activities<br>Var. \$<br>(b)-(a)<br>(\$0.01 M) | \$8.35 M<br>\$11.64 M<br>Acquisitions<br>Reserves<br>\$0.56 M<br>\$0.00 M | % Spent                                      | YTD Actual<br>Adopted Budget<br>Refer to Note 8 - Capital   | \$7.10 M<br>\$10.46 M<br>Acquisitions<br>ease Liabili<br>\$0.01 M<br>\$0.00 M<br>\$0.00 M | % Received<br>(32.1%)        |