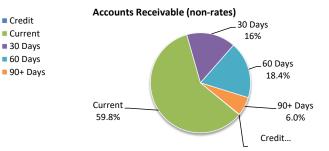

## **EXECUTIVE SUMMARY**

|                                                                                                                                                                         |                                                                                                                                                                          | Funding su                                                      | ırplus / (deficit                                                                                              | )                                                                         |                                              |                                                             |                                                                                           |                              |
|-------------------------------------------------------------------------------------------------------------------------------------------------------------------------|--------------------------------------------------------------------------------------------------------------------------------------------------------------------------|-----------------------------------------------------------------|----------------------------------------------------------------------------------------------------------------|---------------------------------------------------------------------------|----------------------------------------------|-------------------------------------------------------------|-------------------------------------------------------------------------------------------|------------------------------|
| Opening<br>Closing                                                                                                                                                      |                                                                                                                                                                          | Adopted<br>Budget<br>\$0.08 M<br>\$0.00 M                       | YTD<br>Budget<br>(a)<br>\$0.63 M<br>\$0.34 M                                                                   | YTD<br>Actual<br>(b)<br>\$0.63 M<br>\$0.62 M                              | Var. \$<br>(b)-(a)<br>(\$0.00 M)<br>\$0.27 M |                                                             |                                                                                           |                              |
| Refer to Statement of F                                                                                                                                                 | nancial Activity                                                                                                                                                         |                                                                 |                                                                                                                |                                                                           |                                              |                                                             |                                                                                           |                              |
| Cash and                                                                                                                                                                | cash equiv<br>\$2.00 М<br><sup>\$0.51 м</sup>                                                                                                                            | valents<br>% of total<br>25.4%                                  | Trade Payables                                                                                                 | Payables<br>\$1.00 M<br>\$0.65 M                                          | % Outstanding                                | Rates Receivable                                            | Receivables<br>\$1.03 M<br>\$0.04 M                                                       | 5<br>% Collected<br>98.2%    |
| Restricted Cash                                                                                                                                                         | \$1.49 M                                                                                                                                                                 | 74.6%                                                           | 0 to 30 Days<br>30 to 90 Days<br>Over 90 Days                                                                  | <b>JU.US IVI</b>                                                          | 82.0%<br>18.0%<br>0%                         | Trade Receivable<br>30 to 90 Days<br>Over 90 Days           | \$0.99 M                                                                                  | % Outstandin<br>1.8%<br>0.5% |
| Refer to Note 2 - Cash ar                                                                                                                                               | nd Financial Assets                                                                                                                                                      |                                                                 | Refer to Note 5 - Payable                                                                                      | 25                                                                        | 0/0                                          | Refer to Note 3 - Receiva                                   | bles                                                                                      | 0.5/0                        |
| Key Operating Acti                                                                                                                                                      | vities                                                                                                                                                                   |                                                                 |                                                                                                                |                                                                           |                                              |                                                             |                                                                                           |                              |
|                                                                                                                                                                         |                                                                                                                                                                          | to operatir                                                     | ng activities                                                                                                  |                                                                           |                                              |                                                             |                                                                                           |                              |
| Adopted Budget                                                                                                                                                          | YTD<br>Budget<br>(a)                                                                                                                                                     | YTD<br>Actual<br>(b)                                            | Var. \$<br>(b)-(a)                                                                                             |                                                                           |                                              |                                                             |                                                                                           |                              |
| <b>\$1.18 M</b><br>Refer to Statement of Fi                                                                                                                             | \$0.73 M                                                                                                                                                                 | \$0.86 M                                                        | \$0.13 M                                                                                                       |                                                                           |                                              |                                                             |                                                                                           |                              |
| Ra                                                                                                                                                                      | ates Reven                                                                                                                                                               | ue                                                              | Operating G                                                                                                    | rants and Co                                                              | ontributions                                 | Fee                                                         | s and Char                                                                                | ges                          |
| YTD Actual<br>YTD Budget                                                                                                                                                | <b>\$2.04 М</b><br>\$2.05 М                                                                                                                                              | % Variance<br>(0.2%)                                            | YTD Actual<br>YTD Budget                                                                                       | <b>\$1.40 М</b><br>\$1.12 М                                               | % Variance<br>24.9%                          | YTD Actual<br>YTD Budget                                    | <b>\$0.28 М</b><br>\$0.27 М                                                               | % Variance<br>3.7%           |
| Refer to Note 6 - Rate Re                                                                                                                                               | evenue                                                                                                                                                                   |                                                                 | Refer to Note 13 - Opera                                                                                       | ting Grants and Cont                                                      | ributions                                    | Refer to Statement of Fin                                   | ancial Activity                                                                           |                              |
| Key Investing Activ                                                                                                                                                     | vities                                                                                                                                                                   |                                                                 |                                                                                                                |                                                                           |                                              |                                                             |                                                                                           |                              |
| Amount at                                                                                                                                                               | tributable                                                                                                                                                               | to investin                                                     | g activities                                                                                                   |                                                                           |                                              |                                                             |                                                                                           |                              |
| Adopted Budget                                                                                                                                                          | YTD<br>Budget<br>(a)                                                                                                                                                     | YTD<br>Actual<br>(b)                                            | Var. \$<br>(b)-(a)                                                                                             |                                                                           |                                              |                                                             |                                                                                           |                              |
| (\$0.97 M)<br>Refer to Statement of Fin                                                                                                                                 | (\$1.01 M)                                                                                                                                                               | (\$0.86 M)                                                      | \$0.15 M                                                                                                       |                                                                           |                                              |                                                             |                                                                                           |                              |
|                                                                                                                                                                         |                                                                                                                                                                          |                                                                 |                                                                                                                |                                                                           |                                              |                                                             |                                                                                           |                              |
| Pro                                                                                                                                                                     | ceeds on s                                                                                                                                                               | sale                                                            | Ass                                                                                                            | set Acquisiti                                                             | on                                           | Ca                                                          | apital Gran                                                                               | ts                           |
| Prc<br>YTD Actual                                                                                                                                                       | ceeds on s<br>\$0.39 M                                                                                                                                                   | sale<br>%                                                       | Ass<br>YTD Actual                                                                                              | s <mark>et Acquisiti</mark><br>\$8.35 M                                   | ON<br>% Spent                                | Ca<br>YTD Actual                                            | a <mark>pital Gran</mark><br>\$7.10 M                                                     | ts<br>% Received             |
|                                                                                                                                                                         |                                                                                                                                                                          |                                                                 |                                                                                                                |                                                                           |                                              |                                                             |                                                                                           |                              |
| YTD Actual<br>Adopted Budget                                                                                                                                            | \$0.39 М<br>\$0.22 М                                                                                                                                                     | %                                                               | YTD Actual                                                                                                     | \$8.35 M<br>\$11.64 M                                                     | % Spent                                      | YTD Actual                                                  | \$7.10 M<br>\$10.46 M                                                                     | % Received                   |
| YTD Actual<br>Adopted Budget<br>Refer to Note 7 - Disposi                                                                                                               | \$0.39 M<br>\$0.22 M<br>al of Assets                                                                                                                                     | %                                                               | YTD Actual<br>Adopted Budget                                                                                   | \$8.35 M<br>\$11.64 M                                                     | % Spent                                      | YTD Actual<br>Adopted Budget                                | \$7.10 M<br>\$10.46 M                                                                     | % Received                   |
| YTD Actual<br>Adopted Budget<br>Refer to Note 7 - Dispose<br>Key Financing Activ                                                                                        | \$0.39 M<br>\$0.22 M<br>al of Assets<br>vities                                                                                                                           | %<br>80.7%                                                      | YTD Actual<br>Adopted Budget                                                                                   | \$8.35 M<br>\$11.64 M                                                     | % Spent                                      | YTD Actual<br>Adopted Budget                                | \$7.10 M<br>\$10.46 M                                                                     | % Received                   |
| YTD Actual<br>Adopted Budget<br>Refer to Note 7 - Dispose<br>Key Financing Activ                                                                                        | \$0.39 M<br>\$0.22 M<br>al of Assets<br>vities                                                                                                                           | %<br>80.7%                                                      | YTD Actual<br>Adopted Budget<br>Refer to Note 8 - Capital                                                      | \$8.35 M<br>\$11.64 M                                                     | % Spent                                      | YTD Actual<br>Adopted Budget                                | \$7.10 M<br>\$10.46 M                                                                     | % Received                   |
| YTD Actual<br>Adopted Budget<br>Refer to Note 7 - Dispose<br>Key Financing Activ<br>Amount at<br>Adopted Budget<br>(\$0.30 M)                                           | \$0.39 M<br>\$0.22 M<br>al of Assets<br>vities<br>tributable<br>YTD<br>Budget<br>(a)<br>(\$0.00 M)                                                                       | %<br>80.7%<br>to financin<br>YTD<br>Actual                      | YTD Actual<br>Adopted Budget<br>Refer to Note 8 - Capital                                                      | \$8.35 M<br>\$11.64 M                                                     | % Spent                                      | YTD Actual<br>Adopted Budget                                | \$7.10 M<br>\$10.46 M                                                                     | % Received                   |
| YTD Actual<br>Adopted Budget<br>Refer to Note 7 - Dispose<br>Key Financing Activ<br>Amount at<br>Adopted Budget<br>(\$0.30 M)<br>Refer to Statement of Fin              | \$0.39 M<br>\$0.22 M<br>al of Assets<br>vities<br>tributable<br>YTD<br>Budget<br>(a)<br>(\$0.00 M)                                                                       | %<br>80.7%<br>to financin<br>YTD<br>Actual<br>(b)<br>(\$0.01 M) | YTD Actual<br>Adopted Budget<br>Refer to Note 8 - Capital<br>Bg activities<br>Var. \$<br>(b)-(a)               | \$8.35 M<br>\$11.64 M                                                     | % Spent                                      | YTD Actual<br>Adopted Budget<br>Refer to Note 8 - Capital   | \$7.10 M<br>\$10.46 M                                                                     | % Received<br>(32.1%)        |
| YTD Actual<br>Adopted Budget<br>Refer to Note 7 - Dispose<br>Key Financing Activ<br>Amount at<br>Adopted Budget<br>(\$0.30 M)<br>Refer to Statement of Fin<br>Principal | \$0.39 M<br>\$0.22 M<br>al of Assets<br>vities<br>tributable<br>YTD<br>Budget<br>(a)<br>(\$0.00 M)<br>nancial Activity                                                   | %<br>80.7%<br>to financin<br>YTD<br>Actual<br>(b)<br>(\$0.01 M) | YTD Actual<br>Adopted Budget<br>Refer to Note 8 - Capital<br>Bg activities<br>Var. \$<br>(b)-(a)               | \$8.35 M<br>\$11.64 M<br>Acquisitions                                     | % Spent                                      | YTD Actual<br>Adopted Budget<br>Refer to Note 8 - Capital A | \$7.10 M<br>\$10.46 M<br>Acquisitions                                                     | % Received<br>(32.1%)        |
| YTD Actual<br>Adopted Budget<br>Refer to Note 7 - Dispose<br>Key Financing Activ<br>Amount at<br>Adopted Budget<br>(\$0.30 M)<br>Refer to Statement of Fin              | \$0.39 M<br>\$0.22 M<br>al of Assets<br>vities<br>tributable<br>YTD<br>Budget<br>(a)<br>(\$0.00 M)<br>nancial Activity<br>Borrowings<br>\$0.19 M<br>\$0.01 M<br>\$0.25 M | %<br>80.7%<br>to financin<br>YTD<br>Actual<br>(b)<br>(\$0.01 M) | YTD Actual<br>Adopted Budget<br>Refer to Note 8 - Capital<br>Bg activities<br>Var. \$<br>(b)-(a)<br>(\$0.01 M) | \$8.35 M<br>\$11.64 M<br>Acquisitions<br>Reserves<br>\$0.56 M<br>\$0.00 M | % Spent                                      | YTD Actual<br>Adopted Budget<br>Refer to Note 8 - Capital   | \$7.10 M<br>\$10.46 M<br>Acquisitions<br>ease Liabili<br>\$0.01 M<br>\$0.00 M<br>\$0.00 M | % Received<br>(32.1%)        |