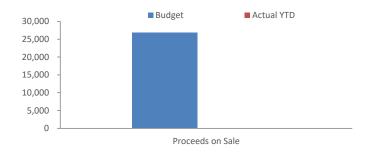

## **EXECUTIVE SUMMARY**

|                                                                                                                                                                         |                                                                                                                                                                          | Funding su                                                      | ırplus / (deficit                                                                                              | )                                                                         |                                              |                                                             |                                                                                           |                              |
|-------------------------------------------------------------------------------------------------------------------------------------------------------------------------|--------------------------------------------------------------------------------------------------------------------------------------------------------------------------|-----------------------------------------------------------------|----------------------------------------------------------------------------------------------------------------|---------------------------------------------------------------------------|----------------------------------------------|-------------------------------------------------------------|-------------------------------------------------------------------------------------------|------------------------------|
| Opening<br>Closing                                                                                                                                                      |                                                                                                                                                                          | Adopted<br>Budget<br>\$0.08 M<br>\$0.00 M                       | YTD<br>Budget<br>(a)<br>\$0.63 M<br>\$0.34 M                                                                   | YTD<br>Actual<br>(b)<br>\$0.63 M<br>\$0.62 M                              | Var. \$<br>(b)-(a)<br>(\$0.00 M)<br>\$0.27 M |                                                             |                                                                                           |                              |
| Refer to Statement of F                                                                                                                                                 | nancial Activity                                                                                                                                                         |                                                                 |                                                                                                                |                                                                           |                                              |                                                             |                                                                                           |                              |
| Cash and                                                                                                                                                                | cash equiv<br>\$2.00 М<br><sup>\$0.51 м</sup>                                                                                                                            | valents<br>% of total<br>25.4%                                  | Trade Payables                                                                                                 | Payables<br>\$1.00 M<br>\$0.65 M                                          | % Outstanding                                | Rates Receivable                                            | Receivables<br>\$1.03 M<br>\$0.04 M                                                       | 5<br>% Collected<br>98.2%    |
| Restricted Cash                                                                                                                                                         | \$1.49 M                                                                                                                                                                 | 74.6%                                                           | 0 to 30 Days<br>30 to 90 Days<br>Over 90 Days                                                                  | <b>JU.US IVI</b>                                                          | 82.0%<br>18.0%<br>0%                         | Trade Receivable<br>30 to 90 Days<br>Over 90 Days           | \$0.99 M                                                                                  | % Outstandin<br>1.8%<br>0.5% |
| Refer to Note 2 - Cash ar                                                                                                                                               | nd Financial Assets                                                                                                                                                      |                                                                 | Refer to Note 5 - Payable                                                                                      | 25                                                                        | 0/0                                          | Refer to Note 3 - Receiva                                   | bles                                                                                      | 0.5/0                        |
| Key Operating Acti                                                                                                                                                      | vities                                                                                                                                                                   |                                                                 |                                                                                                                |                                                                           |                                              |                                                             |                                                                                           |                              |
|                                                                                                                                                                         |                                                                                                                                                                          | to operatir                                                     | ng activities                                                                                                  |                                                                           |                                              |                                                             |                                                                                           |                              |
| Adopted Budget                                                                                                                                                          | YTD<br>Budget<br>(a)                                                                                                                                                     | YTD<br>Actual<br>(b)                                            | Var. \$<br>(b)-(a)                                                                                             |                                                                           |                                              |                                                             |                                                                                           |                              |
| <b>\$1.18 M</b><br>Refer to Statement of Fi                                                                                                                             | \$0.73 M                                                                                                                                                                 | \$0.86 M                                                        | \$0.13 M                                                                                                       |                                                                           |                                              |                                                             |                                                                                           |                              |
| Ra                                                                                                                                                                      | ates Reven                                                                                                                                                               | ue                                                              | Operating G                                                                                                    | rants and Co                                                              | ontributions                                 | Fee                                                         | s and Char                                                                                | ges                          |
| YTD Actual<br>YTD Budget                                                                                                                                                | <b>\$2.04 М</b><br>\$2.05 М                                                                                                                                              | % Variance<br>(0.2%)                                            | YTD Actual<br>YTD Budget                                                                                       | <b>\$1.40 М</b><br>\$1.12 М                                               | % Variance<br>24.9%                          | YTD Actual<br>YTD Budget                                    | <b>\$0.28 М</b><br>\$0.27 М                                                               | % Variance<br>3.7%           |
| Refer to Note 6 - Rate Re                                                                                                                                               | evenue                                                                                                                                                                   |                                                                 | Refer to Note 13 - Opera                                                                                       | ting Grants and Cont                                                      | ributions                                    | Refer to Statement of Fin                                   | ancial Activity                                                                           |                              |
| Key Investing Activ                                                                                                                                                     | vities                                                                                                                                                                   |                                                                 |                                                                                                                |                                                                           |                                              |                                                             |                                                                                           |                              |
| Amount at                                                                                                                                                               | tributable                                                                                                                                                               | to investin                                                     | g activities                                                                                                   |                                                                           |                                              |                                                             |                                                                                           |                              |
| Adopted Budget                                                                                                                                                          | YTD<br>Budget<br>(a)                                                                                                                                                     | YTD<br>Actual<br>(b)                                            | Var. \$<br>(b)-(a)                                                                                             |                                                                           |                                              |                                                             |                                                                                           |                              |
| (\$0.97 M)<br>Refer to Statement of Fin                                                                                                                                 | (\$1.01 M)                                                                                                                                                               | (\$0.86 M)                                                      | \$0.15 M                                                                                                       |                                                                           |                                              |                                                             |                                                                                           |                              |
|                                                                                                                                                                         |                                                                                                                                                                          |                                                                 |                                                                                                                |                                                                           |                                              |                                                             |                                                                                           |                              |
| Pro                                                                                                                                                                     | ceeds on s                                                                                                                                                               | sale                                                            | Ass                                                                                                            | set Acquisiti                                                             | on                                           | Ca                                                          | apital Gran                                                                               | ts                           |
| Prc<br>YTD Actual                                                                                                                                                       | ceeds on s<br>\$0.39 M                                                                                                                                                   | sale<br>%                                                       | Ass<br>YTD Actual                                                                                              | s <mark>et Acquisiti</mark><br>\$8.35 M                                   | ON<br>% Spent                                | Ca<br>YTD Actual                                            | a <mark>pital Gran</mark><br>\$7.10 M                                                     | ts<br>% Received             |
|                                                                                                                                                                         |                                                                                                                                                                          |                                                                 |                                                                                                                |                                                                           |                                              |                                                             |                                                                                           |                              |
| YTD Actual<br>Adopted Budget                                                                                                                                            | \$0.39 М<br>\$0.22 М                                                                                                                                                     | %                                                               | YTD Actual                                                                                                     | \$8.35 M<br>\$11.64 M                                                     | % Spent                                      | YTD Actual                                                  | \$7.10 M<br>\$10.46 M                                                                     | % Received                   |
| YTD Actual<br>Adopted Budget<br>Refer to Note 7 - Disposi                                                                                                               | \$0.39 M<br>\$0.22 M<br>al of Assets                                                                                                                                     | %                                                               | YTD Actual<br>Adopted Budget                                                                                   | \$8.35 M<br>\$11.64 M                                                     | % Spent                                      | YTD Actual<br>Adopted Budget                                | \$7.10 M<br>\$10.46 M                                                                     | % Received                   |
| YTD Actual<br>Adopted Budget<br>Refer to Note 7 - Dispose<br>Key Financing Activ                                                                                        | \$0.39 M<br>\$0.22 M<br>al of Assets<br>vities                                                                                                                           | %<br>80.7%                                                      | YTD Actual<br>Adopted Budget                                                                                   | \$8.35 M<br>\$11.64 M                                                     | % Spent                                      | YTD Actual<br>Adopted Budget                                | \$7.10 M<br>\$10.46 M                                                                     | % Received                   |
| YTD Actual<br>Adopted Budget<br>Refer to Note 7 - Dispose<br>Key Financing Activ                                                                                        | \$0.39 M<br>\$0.22 M<br>al of Assets<br>vities                                                                                                                           | %<br>80.7%                                                      | YTD Actual<br>Adopted Budget<br>Refer to Note 8 - Capital                                                      | \$8.35 M<br>\$11.64 M                                                     | % Spent                                      | YTD Actual<br>Adopted Budget                                | \$7.10 M<br>\$10.46 M                                                                     | % Received                   |
| YTD Actual<br>Adopted Budget<br>Refer to Note 7 - Dispose<br>Key Financing Activ<br>Amount at<br>Adopted Budget<br>(\$0.30 M)                                           | \$0.39 M<br>\$0.22 M<br>al of Assets<br>vities<br>tributable<br>YTD<br>Budget<br>(a)<br>(\$0.00 M)                                                                       | %<br>80.7%<br>to financin<br>YTD<br>Actual                      | YTD Actual<br>Adopted Budget<br>Refer to Note 8 - Capital                                                      | \$8.35 M<br>\$11.64 M                                                     | % Spent                                      | YTD Actual<br>Adopted Budget                                | \$7.10 M<br>\$10.46 M                                                                     | % Received                   |
| YTD Actual<br>Adopted Budget<br>Refer to Note 7 - Dispose<br>Key Financing Activ<br>Amount at<br>Adopted Budget<br>(\$0.30 M)<br>Refer to Statement of Fin              | \$0.39 M<br>\$0.22 M<br>al of Assets<br>vities<br>tributable<br>YTD<br>Budget<br>(a)<br>(\$0.00 M)                                                                       | %<br>80.7%<br>to financin<br>YTD<br>Actual<br>(b)<br>(\$0.01 M) | YTD Actual<br>Adopted Budget<br>Refer to Note 8 - Capital<br>Bg activities<br>Var. \$<br>(b)-(a)               | \$8.35 M<br>\$11.64 M                                                     | % Spent                                      | YTD Actual<br>Adopted Budget<br>Refer to Note 8 - Capital   | \$7.10 M<br>\$10.46 M                                                                     | % Received<br>(32.1%)        |
| YTD Actual<br>Adopted Budget<br>Refer to Note 7 - Dispose<br>Key Financing Activ<br>Amount at<br>Adopted Budget<br>(\$0.30 M)<br>Refer to Statement of Fin<br>Principal | \$0.39 M<br>\$0.22 M<br>al of Assets<br>vities<br>tributable<br>YTD<br>Budget<br>(a)<br>(\$0.00 M)<br>nancial Activity                                                   | %<br>80.7%<br>to financin<br>YTD<br>Actual<br>(b)<br>(\$0.01 M) | YTD Actual<br>Adopted Budget<br>Refer to Note 8 - Capital<br>Bg activities<br>Var. \$<br>(b)-(a)               | \$8.35 M<br>\$11.64 M<br>Acquisitions                                     | % Spent                                      | YTD Actual<br>Adopted Budget<br>Refer to Note 8 - Capital A | \$7.10 M<br>\$10.46 M<br>Acquisitions                                                     | % Received<br>(32.1%)        |
| YTD Actual<br>Adopted Budget<br>Refer to Note 7 - Dispose<br>Key Financing Activ<br>Amount at<br>Adopted Budget<br>(\$0.30 M)<br>Refer to Statement of Fin              | \$0.39 M<br>\$0.22 M<br>al of Assets<br>vities<br>tributable<br>YTD<br>Budget<br>(a)<br>(\$0.00 M)<br>nancial Activity<br>Borrowings<br>\$0.19 M<br>\$0.01 M<br>\$0.25 M | %<br>80.7%<br>to financin<br>YTD<br>Actual<br>(b)<br>(\$0.01 M) | YTD Actual<br>Adopted Budget<br>Refer to Note 8 - Capital<br>Bg activities<br>Var. \$<br>(b)-(a)<br>(\$0.01 M) | \$8.35 M<br>\$11.64 M<br>Acquisitions<br>Reserves<br>\$0.56 M<br>\$0.00 M | % Spent                                      | YTD Actual<br>Adopted Budget<br>Refer to Note 8 - Capital   | \$7.10 M<br>\$10.46 M<br>Acquisitions<br>ease Liabili<br>\$0.01 M<br>\$0.00 M<br>\$0.00 M | % Received<br>(32.1%)        |