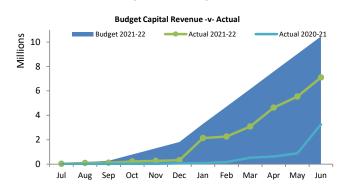

### **SUMMARY INFORMATION - GRAPHS**

Millions

**CAPITAL REVENUE** 

### STATUTORY REPORTING PROGRAMS

|                                                                                                    | Ref<br>Note | Adopted<br>Budget             | Amended<br>Budget           | YTD<br>Budget<br>(a)        | YTD<br>Actual<br>(b)     | Var. \$<br>(b)-(a)   | Var. %<br>(b)-(a)/(a) | Var. |
|----------------------------------------------------------------------------------------------------|-------------|-------------------------------|-----------------------------|-----------------------------|--------------------------|----------------------|-----------------------|------|
|                                                                                                    |             | \$                            | \$                          | \$                          | \$                       | \$                   | %                     |      |
| Opening funding surplus / (deficit)                                                                | 1(c)        | 81,424                        | 625,859                     | 625,859                     | 625,858                  | (1)                  | (0.00%)               |      |
| Revenue from operating activities                                                                  |             |                               |                             |                             |                          |                      |                       |      |
| Governance                                                                                         | -           | 13,899                        | 13,899                      | 13,899                      | 14,121                   | 222                  | 1.60%                 |      |
| General purpose funding - general rates                                                            | 6           | 2,049,384<br>716,091          | 2,049,384                   | 2,049,384                   | 2,044,488                | (4,896)              | (0.24%)               |      |
| General purpose funding - other<br>Law, order and public safety                                    |             | 280,311                       | 724,691<br>293,311          | 724,691<br>293,311          | 1,033,219<br>330,214     | 308,528<br>36,903    | 42.57%<br>12.58%      |      |
| Health                                                                                             |             | 820                           | 820                         | 820                         | 650                      | 36,903 (170)         | (20.73%)              |      |
| Education and welfare                                                                              |             | 1,425                         | 1,425                       | 1,425                       | 2,273                    | 848                  | 59.51%                |      |
| Housing                                                                                            |             | 117,930                       | 109,244                     | 109,244                     | 121,906                  | 12,662               | 11.59%                |      |
| Community amenities                                                                                |             | 78,300                        | 83,300                      | 83,300                      | 82,562                   | (738)                | (0.89%)               |      |
| Recreation and culture                                                                             |             | 36,834                        | 55,234                      | 55,234                      | 61,978                   | 6,744                | 12.21%                |      |
| Transport                                                                                          |             | 649,532                       | 719,032                     | 719,032                     | 891,737                  | 172,705              | 24.02%                |      |
| Economic services                                                                                  |             | 120,215                       | 133,715                     | 133,715                     | 126,316                  | (7,399)              | (5.53%)               |      |
| Other property and services                                                                        |             | 62,535                        | 66,535                      | 66,535                      | 147,625                  | 81,090               | 121.88%               |      |
|                                                                                                    |             | 4,127,276                     | 4,250,590                   | 4,250,590                   | 4,857,089                | 606,499              |                       |      |
| Expenditure from operating activities<br>Governance                                                |             | (349,630)                     | (339,779)                   | (339,779)                   | (357,885)                | (18,106)             | (5.33%)               |      |
|                                                                                                    |             |                               |                             |                             |                          |                      |                       |      |
| General purpose funding                                                                            |             | (82,800)                      | (88,376)                    | (88,376)                    | (92,164)                 | (3,788)              | (4.29%)               |      |
| Law, order and public safety                                                                       |             | (211,815)                     | (560,902)                   | (560,902)                   | (523,131)                | 37,771               | 6.73%                 |      |
| Health                                                                                             |             | (88,061)                      | (87,075)                    | (87,075)                    | (89,714)                 | (2,639)              | (3.03%)               |      |
| Education and welfare                                                                              |             | (143,142)                     | (138,457)                   | (138,457)                   | (148,181)                | (9,724)              | (7.02%)               |      |
| Housing                                                                                            |             | (164,554)                     | (152,490)                   | (152,490)                   | (170,326)                | (17,836)             | (11.70%)              |      |
| Community amenities                                                                                |             | (280,485)                     | (312,597)                   | (312,597)                   | (321,505)                | (8,908)              | (2.85%)               |      |
| Recreation and culture                                                                             |             | (1,011,761)                   | (1,047,259)                 | (1,047,259)                 | (1,055,965)              | (8,706)              | (0.83%)               |      |
| Transport                                                                                          |             | (1,849,425)                   | (2,397,961)                 | (2,397,961)                 | (2,653,452)              | (255,491)            | (10.65%)              |      |
| Economic services                                                                                  |             | (408,926)                     | (442,090)                   | (442,090)                   | (443,501)                | (1,411)              | (0.32%)               |      |
| Other property and services                                                                        |             | (81,247)                      | (92,827)                    | (92,827)                    | (214,643)                | (121,816)            | (131.23%)             |      |
|                                                                                                    |             | (4,671,846)                   | (5,659,813)                 | (5,659,813)                 | (6,070,467)              | (410,654)            | (151.2570)            |      |
|                                                                                                    |             |                               |                             |                             |                          |                      |                       |      |
| Non-cash amounts excluded from operating activities<br>Amount attributable to operating activities | 1(a)        | 1,727,483<br><b>1,182,913</b> | 2,142,873<br><b>733,650</b> | 2,142,873<br><b>733,650</b> | 2,074,120<br>860,742     | (68,753)<br>127,092  | (3.21%)               |      |
|                                                                                                    |             |                               |                             |                             |                          |                      |                       |      |
| Investing Activities                                                                               | 14          | 10 400 222                    | 0.010.000                   | 0.010.000                   | 7 000 536                | (4.000.400)          | (22.114)              | _    |
| Proceeds from non-operating grants, subsidies and contributions                                    |             | 10,460,322                    | 8,919,666                   | 8,919,666                   | 7,099,536                | (1,820,130)          | (20.41%)              | •    |
| Proceeds from disposal of assets                                                                   | 7           | 216,700                       | 359,900                     | 359,900                     | 391,491                  | 31,591               | 8.78%                 |      |
| Payments for property, plant and equipment and infrastructure                                      | 8           | (11,643,479)<br>(966,457)     | (10,291,193)<br>(1,011,627) | (10,291,193)<br>(1,011,627) | (8,348,551)<br>(857,524) | 1,942,642<br>154,103 | 18.88%                | •    |
| Amount attributable to investing activities                                                        |             | (966,457)                     | (1,011,627)                 | (1,011,627)                 | (857,524)                | 154,103              |                       |      |
|                                                                                                    |             |                               |                             |                             |                          |                      |                       |      |
| Financing Activities                                                                               | -           | -                             | 202 222                     | 200.00-                     |                          |                      |                       |      |
| Proceeds from new debentures                                                                       | 9           | 0                             | 280,000                     | 280,000                     | 280,000                  | 0                    | 0.00%                 |      |
| Payments for principal portion of lease liabilities                                                | 10          | (64,173)                      | (7,132)                     | (7,132)                     | (7,393)                  | (261)                | (3.66%)               |      |
| Repayment of debentures                                                                            | 9           | (165,917)                     | (193,417)                   | (193,417)                   | (193,420)                | (3)                  | (0.00%)               |      |
| Transfer to reserves                                                                               | 11          | (67,790)                      | (82,895)                    | (82,895)                    | (89,050)                 | (6,155)              | (7.43%)               |      |
| Amount attributable to financing activities                                                        |             | (297,880)                     | (3,444)                     | (3,444)                     | (9,863)                  | (6,419)              |                       |      |
| Closing funding surplus / (deficit)                                                                | 1(c)        | 0                             | 344,438                     | 344,438                     | 619,213                  | 274,775              |                       |      |

#### **KEY INFORMATION**

Indicates a variance between Year to Date (YTD) Actual and YTD Actual data as per the adopted materiality threshold.

Refer to Note 17 for an explanation of the reasons for the variance.

The material variance adopted by Council for the 2021-22 year is \$10,000 or 10.00% whichever is the greater.

This statement is to be read in conjunction with the accompanying Financial Statements and notes.

#### NON-OPERATING GRANTS, SUBSIDIES AND CONTRIBUTIONS

Amounts received specifically for the acquisition, construction of new or the upgrading of identifiable non financial assets paid to a local government, irrespective of whether these amounts are received as capital grants, subsidies, contributions or donations.