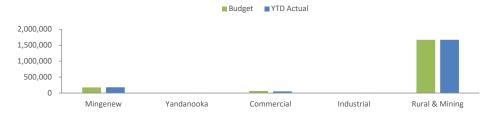

### **STATUTORY REPORTING PROGRAMS**

Shire operations as disclosed in these financial statements encompass the following service orientated activities/programs.

|                                                                                                                           | ents encompass the following service orientated activities/programs.                                                                                                                |
|---------------------------------------------------------------------------------------------------------------------------|-------------------------------------------------------------------------------------------------------------------------------------------------------------------------------------|
| PROGRAM NAME AND OBJECTIVES<br>GOVERNANCE                                                                                 | ACTIVITIES                                                                                                                                                                          |
| To provide a decision making process for the efficient                                                                    | Administration and operation of facilities and services to members of council; other costs that relate to                                                                           |
| allocation of scarce resources.                                                                                           | the tasks of assisting elected members and ratepayers on matters which do not concern specific Council services.                                                                    |
| GENERAL PURPOSE FUNDING                                                                                                   |                                                                                                                                                                                     |
| To collect revenue to allow for the provision of services.                                                                | Rates, general purpose government grants and interest revenue.                                                                                                                      |
| LAW, ORDER, PUBLIC SAFETY                                                                                                 |                                                                                                                                                                                     |
| To provide services to help ensure a safer community.                                                                     | Fire prevention, animal control and safety.                                                                                                                                         |
| HEALTH                                                                                                                    |                                                                                                                                                                                     |
| To provide services to help ensure a safer community.                                                                     | Food quality, pest control and inspections.                                                                                                                                         |
| EDUCATION AND WELFARE                                                                                                     |                                                                                                                                                                                     |
| To meet the needs of the community in these areas.                                                                        | Includes education programs, youth based activities, care of families, the aged and disabled.                                                                                       |
| HOUSING                                                                                                                   |                                                                                                                                                                                     |
| Provide housing services required by the community and for staff.                                                         | Maintenance of staff, aged and rental housing.                                                                                                                                      |
| COMMUNITY AMENITIES                                                                                                       |                                                                                                                                                                                     |
| Provide services required by the community.                                                                               | Rubbish collection services, landfill maintenance, townsite storm water drainage control and maintenance, administration of the Town Planning Scheme and maintenance of cemeteries. |
| RECREATION AND CULTURE                                                                                                    |                                                                                                                                                                                     |
| To establish and manage efficiently, infrastructure and resources which will help the social well being of the community. | Maintenance of halls, recreation centres and various reserves, operation of library, support of community events and matters relating to heritage.                                  |
| TRANSPORT                                                                                                                 |                                                                                                                                                                                     |
| To provide effective and efficient transport services to the community.                                                   | Construction and maintenance of streets, roads and footpaths, cleaning and lighting of streets, roads and footpaths, traffic signs and depot maintenance.                           |
| ECONOMIC SERVICES                                                                                                         |                                                                                                                                                                                     |
| To help promote the Shire and improve its economic wellbeing.                                                             | The regulation and provision of tourism, area promotion, building control and noxious weeds.                                                                                        |
| OTHER PROPERTY AND SERVICES                                                                                               |                                                                                                                                                                                     |
| To provide effective and efficient administration,<br>works operations and plant and fleet services.                      | Private works operations, plant repairs and operational costs. Administration overheads.                                                                                            |
|                                                                                                                           |                                                                                                                                                                                     |

### STATUTORY REPORTING PROGRAMS

|                                                                                                    | Ref<br>Note | Adopted<br>Budget             | Amended<br>Budget           | YTD<br>Budget<br>(a)        | YTD<br>Actual<br>(b)     | Var. \$<br>(b)-(a)   | Var. %<br>(b)-(a)/(a) | Var. |
|----------------------------------------------------------------------------------------------------|-------------|-------------------------------|-----------------------------|-----------------------------|--------------------------|----------------------|-----------------------|------|
|                                                                                                    |             | \$                            | \$                          | \$                          | \$                       | \$                   | %                     |      |
| Opening funding surplus / (deficit)                                                                | 1(c)        | 81,424                        | 625,859                     | 625,859                     | 625,858                  | (1)                  | (0.00%)               |      |
| Revenue from operating activities                                                                  |             |                               |                             |                             |                          |                      |                       |      |
| Governance                                                                                         | -           | 13,899                        | 13,899                      | 13,899                      | 14,121                   | 222                  | 1.60%                 |      |
| General purpose funding - general rates                                                            | 6           | 2,049,384<br>716,091          | 2,049,384                   | 2,049,384                   | 2,044,488                | (4,896)              | (0.24%)               |      |
| General purpose funding - other<br>Law, order and public safety                                    |             | 280,311                       | 724,691<br>293,311          | 724,691<br>293,311          | 1,033,219<br>330,214     | 308,528<br>36,903    | 42.57%<br>12.58%      |      |
| Health                                                                                             |             | 820                           | 820                         | 820                         | 650                      | 36,903 (170)         | (20.73%)              |      |
| Education and welfare                                                                              |             | 1,425                         | 1,425                       | 1,425                       | 2,273                    | 848                  | 59.51%                |      |
| Housing                                                                                            |             | 117,930                       | 109,244                     | 109,244                     | 121,906                  | 12,662               | 11.59%                |      |
| Community amenities                                                                                |             | 78,300                        | 83,300                      | 83,300                      | 82,562                   | (738)                | (0.89%)               |      |
| Recreation and culture                                                                             |             | 36,834                        | 55,234                      | 55,234                      | 61,978                   | 6,744                | 12.21%                |      |
| Transport                                                                                          |             | 649,532                       | 719,032                     | 719,032                     | 891,737                  | 172,705              | 24.02%                |      |
| Economic services                                                                                  |             | 120,215                       | 133,715                     | 133,715                     | 126,316                  | (7,399)              | (5.53%)               |      |
| Other property and services                                                                        |             | 62,535                        | 66,535                      | 66,535                      | 147,625                  | 81,090               | 121.88%               |      |
|                                                                                                    |             | 4,127,276                     | 4,250,590                   | 4,250,590                   | 4,857,089                | 606,499              |                       |      |
| Expenditure from operating activities<br>Governance                                                |             | (349,630)                     | (339,779)                   | (339,779)                   | (357,885)                | (18,106)             | (5.33%)               |      |
|                                                                                                    |             |                               |                             |                             |                          |                      |                       |      |
| General purpose funding                                                                            |             | (82,800)                      | (88,376)                    | (88,376)                    | (92,164)                 | (3,788)              | (4.29%)               |      |
| Law, order and public safety                                                                       |             | (211,815)                     | (560,902)                   | (560,902)                   | (523,131)                | 37,771               | 6.73%                 |      |
| Health                                                                                             |             | (88,061)                      | (87,075)                    | (87,075)                    | (89,714)                 | (2,639)              | (3.03%)               |      |
| Education and welfare                                                                              |             | (143,142)                     | (138,457)                   | (138,457)                   | (148,181)                | (9,724)              | (7.02%)               |      |
| Housing                                                                                            |             | (164,554)                     | (152,490)                   | (152,490)                   | (170,326)                | (17,836)             | (11.70%)              |      |
| Community amenities                                                                                |             | (280,485)                     | (312,597)                   | (312,597)                   | (321,505)                | (8,908)              | (2.85%)               |      |
| Recreation and culture                                                                             |             | (1,011,761)                   | (1,047,259)                 | (1,047,259)                 | (1,055,965)              | (8,706)              | (0.83%)               |      |
| Transport                                                                                          |             | (1,849,425)                   | (2,397,961)                 | (2,397,961)                 | (2,653,452)              | (255,491)            | (10.65%)              |      |
| Economic services                                                                                  |             | (408,926)                     | (442,090)                   | (442,090)                   | (443,501)                | (1,411)              | (0.32%)               |      |
| Other property and services                                                                        |             | (81,247)                      | (92,827)                    | (92,827)                    | (214,643)                | (121,816)            | (131.23%)             |      |
|                                                                                                    |             | (4,671,846)                   | (5,659,813)                 | (5,659,813)                 | (6,070,467)              | (410,654)            | (151.2570)            |      |
|                                                                                                    |             |                               |                             |                             |                          |                      |                       |      |
| Non-cash amounts excluded from operating activities<br>Amount attributable to operating activities | 1(a)        | 1,727,483<br><b>1,182,913</b> | 2,142,873<br><b>733,650</b> | 2,142,873<br><b>733,650</b> | 2,074,120<br>860,742     | (68,753)<br>127,092  | (3.21%)               |      |
|                                                                                                    |             |                               |                             |                             |                          |                      |                       |      |
| Investing Activities                                                                               | 14          | 10 400 222                    | 0.010.000                   | 0.010.000                   | 7 000 536                | (4.000.400)          | (22.114)              | _    |
| Proceeds from non-operating grants, subsidies and contributions                                    |             | 10,460,322                    | 8,919,666                   | 8,919,666                   | 7,099,536                | (1,820,130)          | (20.41%)              | •    |
| Proceeds from disposal of assets                                                                   | 7           | 216,700                       | 359,900                     | 359,900                     | 391,491                  | 31,591               | 8.78%                 |      |
| Payments for property, plant and equipment and infrastructure                                      | 8           | (11,643,479)<br>(966,457)     | (10,291,193)<br>(1,011,627) | (10,291,193)<br>(1,011,627) | (8,348,551)<br>(857,524) | 1,942,642<br>154,103 | 18.88%                | •    |
| Amount attributable to investing activities                                                        |             | (966,457)                     | (1,011,627)                 | (1,011,627)                 | (857,524)                | 154,103              |                       |      |
|                                                                                                    |             |                               |                             |                             |                          |                      |                       |      |
| Financing Activities                                                                               | -           | -                             | 202 222                     | 200.00-                     |                          |                      |                       |      |
| Proceeds from new debentures                                                                       | 9           | 0                             | 280,000                     | 280,000                     | 280,000                  | 0                    | 0.00%                 |      |
| Payments for principal portion of lease liabilities                                                | 10          | (64,173)                      | (7,132)                     | (7,132)                     | (7,393)                  | (261)                | (3.66%)               |      |
| Repayment of debentures                                                                            | 9           | (165,917)                     | (193,417)                   | (193,417)                   | (193,420)                | (3)                  | (0.00%)               |      |
| Transfer to reserves                                                                               | 11          | (67,790)                      | (82,895)                    | (82,895)                    | (89,050)                 | (6,155)              | (7.43%)               |      |
| Amount attributable to financing activities                                                        |             | (297,880)                     | (3,444)                     | (3,444)                     | (9,863)                  | (6,419)              |                       |      |
| Closing funding surplus / (deficit)                                                                | 1(c)        | 0                             | 344,438                     | 344,438                     | 619,213                  | 274,775              |                       |      |