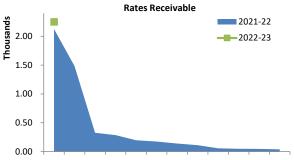

In the process of reporting on the local government as a single unit, all transactions and balances between those funds (for example, loans and transfers between funds) have been eliminated.

All monies held in the Trust Fund are excluded from the financial statements. A separate statement of those monies appears at Note 15 to these financial statements.

### OPERATING ACTIVITIES NOTE 2 CASH AND FINANCIAL ASSETS

|                           |                           |              |            | Total     |       |             | Interest | Maturity    |
|---------------------------|---------------------------|--------------|------------|-----------|-------|-------------|----------|-------------|
| Description               | Classification            | Unrestricted | Restricted | Cash      | Trust | Institution | Rate     | Date        |
|                           |                           | \$           | \$         | \$        | \$    |             |          |             |
| Cash on hand              |                           |              |            |           |       |             |          |             |
| Cash on hand              | Cash and cash equivalents | 100          | 0          | 100       |       |             |          | On Hand     |
| At call deposits          |                           |              |            |           |       |             |          |             |
| Municipal Fund            | Cash and cash equivalents | 6,171        | 0          | 6,171     |       | NAB         | 0.10%    | Cheque A/C  |
| Municipal Fund            | Cash and cash equivalents | 503,015      | 933,890    | 1,436,905 |       | NAB         | 0.21%    | On Call     |
| Reserve Funds             | Cash and cash equivalents | 0            | 88,725     | 88,725    |       | NAB         | 0.21%    | On Call     |
| Term deposits             |                           |              |            |           |       |             |          |             |
| Reserve Funds             | Cash and cash equivalents | 0            | 472,169    | 472,169   |       | NAB         | 0.50%    | August 2022 |
| Total                     |                           | 509,286      | 1,494,784  | 2,004,070 | C     | )           |          |             |
| Comprising                |                           |              |            |           |       |             |          |             |
| Cash and cash equivalents |                           | 509,286      | 1,494,784  | 2,004,070 | C     | )           |          |             |
|                           |                           | 509,286      | 1,494,784  | 2,004,070 | C     |             |          |             |