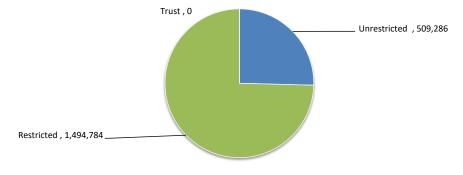

### OPERATING ACTIVITIES NOTE 2 CASH AND FINANCIAL ASSETS

|                           |                           |              |            | Total     |       |             | Interest | Maturity    |
|---------------------------|---------------------------|--------------|------------|-----------|-------|-------------|----------|-------------|
| Description               | Classification            | Unrestricted | Restricted | Cash      | Trust | Institution | Rate     | Date        |
|                           |                           | \$           | \$         | \$        | \$    |             |          |             |
| Cash on hand              |                           |              |            |           |       |             |          |             |
| Cash on hand              | Cash and cash equivalents | 100          | 0          | 100       |       |             |          | On Hand     |
| At call deposits          |                           |              |            |           |       |             |          |             |
| Municipal Fund            | Cash and cash equivalents | 6,171        | 0          | 6,171     |       | NAB         | 0.10%    | Cheque A/C  |
| Municipal Fund            | Cash and cash equivalents | 503,015      | 933,890    | 1,436,905 |       | NAB         | 0.21%    | On Call     |
| Reserve Funds             | Cash and cash equivalents | 0            | 88,725     | 88,725    |       | NAB         | 0.21%    | On Call     |
| Term deposits             |                           |              |            |           |       |             |          |             |
| Reserve Funds             | Cash and cash equivalents | 0            | 472,169    | 472,169   |       | NAB         | 0.50%    | August 2022 |
| Total                     |                           | 509,286      | 1,494,784  | 2,004,070 | C     | )           |          |             |
| Comprising                |                           |              |            |           |       |             |          |             |
| Cash and cash equivalents |                           | 509,286      | 1,494,784  | 2,004,070 | C     | )           |          |             |
|                           |                           | 509,286      | 1,494,784  | 2,004,070 | C     |             |          |             |