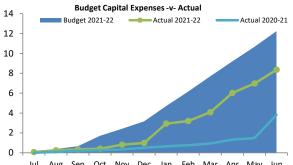

#### **CAPITAL EXPENSES**

Jul Aug Sep Oct Nov Dec Jan Feb Mar Apr May Jun

BORROWINGS

RESERVES

This information is to be read in conjunction with the accompanying Financial Statements and Notes.

### STATUTORY REPORTING PROGRAMS

|                                                                                                    | Ref<br>Note | Adopted<br>Budget             | Amended<br>Budget           | YTD<br>Budget<br>(a)        | YTD<br>Actual<br>(b)     | Var. \$<br>(b)-(a)   | Var. %<br>(b)-(a)/(a) | Var. |
|----------------------------------------------------------------------------------------------------|-------------|-------------------------------|-----------------------------|-----------------------------|--------------------------|----------------------|-----------------------|------|
|                                                                                                    |             | \$                            | \$                          | \$                          | \$                       | \$                   | %                     |      |
| Opening funding surplus / (deficit)                                                                | 1(c)        | 81,424                        | 625,859                     | 625,859                     | 625,858                  | (1)                  | (0.00%)               |      |
| Revenue from operating activities                                                                  |             |                               |                             |                             |                          |                      |                       |      |
| Governance                                                                                         | -           | 13,899                        | 13,899                      | 13,899                      | 14,121                   | 222                  | 1.60%                 |      |
| General purpose funding - general rates                                                            | 6           | 2,049,384<br>716,091          | 2,049,384                   | 2,049,384                   | 2,044,488                | (4,896)              | (0.24%)               |      |
| General purpose funding - other<br>Law, order and public safety                                    |             | 280,311                       | 724,691<br>293,311          | 724,691<br>293,311          | 1,033,219<br>330,214     | 308,528<br>36,903    | 42.57%<br>12.58%      |      |
| Health                                                                                             |             | 820                           | 820                         | 820                         | 650                      | 36,903 (170)         | (20.73%)              |      |
| Education and welfare                                                                              |             | 1,425                         | 1,425                       | 1,425                       | 2,273                    | 848                  | 59.51%                |      |
| Housing                                                                                            |             | 117,930                       | 109,244                     | 109,244                     | 121,906                  | 12,662               | 11.59%                |      |
| Community amenities                                                                                |             | 78,300                        | 83,300                      | 83,300                      | 82,562                   | (738)                | (0.89%)               |      |
| Recreation and culture                                                                             |             | 36,834                        | 55,234                      | 55,234                      | 61,978                   | 6,744                | 12.21%                |      |
| Transport                                                                                          |             | 649,532                       | 719,032                     | 719,032                     | 891,737                  | 172,705              | 24.02%                |      |
| Economic services                                                                                  |             | 120,215                       | 133,715                     | 133,715                     | 126,316                  | (7,399)              | (5.53%)               |      |
| Other property and services                                                                        |             | 62,535                        | 66,535                      | 66,535                      | 147,625                  | 81,090               | 121.88%               |      |
|                                                                                                    |             | 4,127,276                     | 4,250,590                   | 4,250,590                   | 4,857,089                | 606,499              |                       |      |
| Expenditure from operating activities<br>Governance                                                |             | (349,630)                     | (339,779)                   | (339,779)                   | (357,885)                | (18,106)             | (5.33%)               |      |
|                                                                                                    |             |                               |                             |                             |                          |                      |                       |      |
| General purpose funding                                                                            |             | (82,800)                      | (88,376)                    | (88,376)                    | (92,164)                 | (3,788)              | (4.29%)               |      |
| Law, order and public safety                                                                       |             | (211,815)                     | (560,902)                   | (560,902)                   | (523,131)                | 37,771               | 6.73%                 |      |
| Health                                                                                             |             | (88,061)                      | (87,075)                    | (87,075)                    | (89,714)                 | (2,639)              | (3.03%)               |      |
| Education and welfare                                                                              |             | (143,142)                     | (138,457)                   | (138,457)                   | (148,181)                | (9,724)              | (7.02%)               |      |
| Housing                                                                                            |             | (164,554)                     | (152,490)                   | (152,490)                   | (170,326)                | (17,836)             | (11.70%)              |      |
| Community amenities                                                                                |             | (280,485)                     | (312,597)                   | (312,597)                   | (321,505)                | (8,908)              | (2.85%)               |      |
| Recreation and culture                                                                             |             | (1,011,761)                   | (1,047,259)                 | (1,047,259)                 | (1,055,965)              | (8,706)              | (0.83%)               |      |
| Transport                                                                                          |             | (1,849,425)                   | (2,397,961)                 | (2,397,961)                 | (2,653,452)              | (255,491)            | (10.65%)              |      |
| Economic services                                                                                  |             | (408,926)                     | (442,090)                   | (442,090)                   | (443,501)                | (1,411)              | (0.32%)               |      |
| Other property and services                                                                        |             | (81,247)                      | (92,827)                    | (92,827)                    | (214,643)                | (121,816)            | (131.23%)             |      |
|                                                                                                    |             | (4,671,846)                   | (5,659,813)                 | (5,659,813)                 | (6,070,467)              | (410,654)            | (151.2570)            |      |
|                                                                                                    |             |                               |                             |                             |                          |                      |                       |      |
| Non-cash amounts excluded from operating activities<br>Amount attributable to operating activities | 1(a)        | 1,727,483<br><b>1,182,913</b> | 2,142,873<br><b>733,650</b> | 2,142,873<br><b>733,650</b> | 2,074,120<br>860,742     | (68,753)<br>127,092  | (3.21%)               |      |
|                                                                                                    |             |                               |                             |                             |                          |                      |                       |      |
| Investing Activities                                                                               | 14          | 10 400 222                    | 0.010.000                   | 0.010.000                   | 7 000 536                | (4.000.400)          | (22.114)              | _    |
| Proceeds from non-operating grants, subsidies and contributions                                    |             | 10,460,322                    | 8,919,666                   | 8,919,666                   | 7,099,536                | (1,820,130)          | (20.41%)              | •    |
| Proceeds from disposal of assets                                                                   | 7           | 216,700                       | 359,900                     | 359,900                     | 391,491                  | 31,591               | 8.78%                 |      |
| Payments for property, plant and equipment and infrastructure                                      | 8           | (11,643,479)<br>(966,457)     | (10,291,193)<br>(1,011,627) | (10,291,193)<br>(1,011,627) | (8,348,551)<br>(857,524) | 1,942,642<br>154,103 | 18.88%                | •    |
| Amount attributable to investing activities                                                        |             | (966,457)                     | (1,011,627)                 | (1,011,627)                 | (857,524)                | 154,103              |                       |      |
|                                                                                                    |             |                               |                             |                             |                          |                      |                       |      |
| Financing Activities                                                                               | -           | -                             | 202 222                     | 200.00-                     |                          |                      |                       |      |
| Proceeds from new debentures                                                                       | 9           | 0                             | 280,000                     | 280,000                     | 280,000                  | 0                    | 0.00%                 |      |
| Payments for principal portion of lease liabilities                                                | 10          | (64,173)                      | (7,132)                     | (7,132)                     | (7,393)                  | (261)                | (3.66%)               |      |
| Repayment of debentures                                                                            | 9           | (165,917)                     | (193,417)                   | (193,417)                   | (193,420)                | (3)                  | (0.00%)               |      |
| Transfer to reserves                                                                               | 11          | (67,790)                      | (82,895)                    | (82,895)                    | (89,050)                 | (6,155)              | (7.43%)               |      |
| Amount attributable to financing activities                                                        |             | (297,880)                     | (3,444)                     | (3,444)                     | (9,863)                  | (6,419)              |                       |      |
| Closing funding surplus / (deficit)                                                                | 1(c)        | 0                             | 344,438                     | 344,438                     | 619,213                  | 274,775              |                       |      |

#### **KEY INFORMATION**

Indicates a variance between Year to Date (YTD) Actual and YTD Actual data as per the adopted materiality threshold.

Refer to Note 17 for an explanation of the reasons for the variance.

The material variance adopted by Council for the 2021-22 year is \$10,000 or 10.00% whichever is the greater.

This statement is to be read in conjunction with the accompanying Financial Statements and notes.