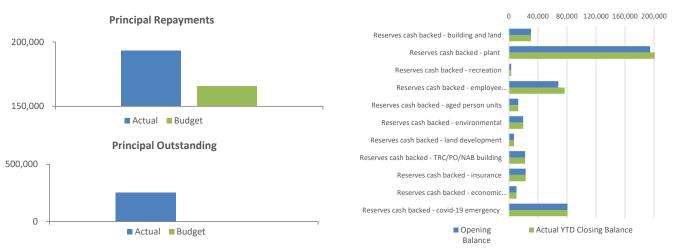

#### **CAPITAL EXPENSES**

Jul Aug Sep Oct Nov Dec Jan Feb Mar Apr May Jun

BORROWINGS

RESERVES

This information is to be read in conjunction with the accompanying Financial Statements and Notes.

### STATUTORY REPORTING PROGRAMS

|                                                                                                    | Ref<br>Note | Adopted<br>Budget             | Amended<br>Budget           | YTD<br>Budget<br>(a)        | YTD<br>Actual<br>(b)     | Var. \$<br>(b)-(a)   | Var. %<br>(b)-(a)/(a) | Var. |
|----------------------------------------------------------------------------------------------------|-------------|-------------------------------|-----------------------------|-----------------------------|--------------------------|----------------------|-----------------------|------|
|                                                                                                    |             | \$                            | \$                          | \$                          | \$                       | \$                   | %                     |      |
| Opening funding surplus / (deficit)                                                                | 1(c)        | 81,424                        | 625,859                     | 625,859                     | 625,858                  | (1)                  | (0.00%)               |      |
| Revenue from operating activities                                                                  |             |                               |                             |                             |                          |                      |                       |      |
| Governance                                                                                         | -           | 13,899                        | 13,899                      | 13,899                      | 14,121                   | 222                  | 1.60%                 |      |
| General purpose funding - general rates                                                            | 6           | 2,049,384<br>716,091          | 2,049,384                   | 2,049,384                   | 2,044,488                | (4,896)              | (0.24%)               |      |
| General purpose funding - other<br>Law, order and public safety                                    |             | 280,311                       | 724,691<br>293,311          | 724,691<br>293,311          | 1,033,219<br>330,214     | 308,528<br>36,903    | 42.57%<br>12.58%      |      |
| Health                                                                                             |             | 820                           | 820                         | 820                         | 650                      | 36,903 (170)         | (20.73%)              |      |
| Education and welfare                                                                              |             | 1,425                         | 1,425                       | 1,425                       | 2,273                    | 848                  | 59.51%                |      |
| Housing                                                                                            |             | 117,930                       | 109,244                     | 109,244                     | 121,906                  | 12,662               | 11.59%                |      |
| Community amenities                                                                                |             | 78,300                        | 83,300                      | 83,300                      | 82,562                   | (738)                | (0.89%)               |      |
| Recreation and culture                                                                             |             | 36,834                        | 55,234                      | 55,234                      | 61,978                   | 6,744                | 12.21%                |      |
| Transport                                                                                          |             | 649,532                       | 719,032                     | 719,032                     | 891,737                  | 172,705              | 24.02%                |      |
| Economic services                                                                                  |             | 120,215                       | 133,715                     | 133,715                     | 126,316                  | (7,399)              | (5.53%)               |      |
| Other property and services                                                                        |             | 62,535                        | 66,535                      | 66,535                      | 147,625                  | 81,090               | 121.88%               |      |
|                                                                                                    |             | 4,127,276                     | 4,250,590                   | 4,250,590                   | 4,857,089                | 606,499              |                       |      |
| Expenditure from operating activities<br>Governance                                                |             | (349,630)                     | (339,779)                   | (339,779)                   | (357,885)                | (18,106)             | (5.33%)               |      |
|                                                                                                    |             |                               |                             |                             |                          |                      |                       |      |
| General purpose funding                                                                            |             | (82,800)                      | (88,376)                    | (88,376)                    | (92,164)                 | (3,788)              | (4.29%)               |      |
| Law, order and public safety                                                                       |             | (211,815)                     | (560,902)                   | (560,902)                   | (523,131)                | 37,771               | 6.73%                 |      |
| Health                                                                                             |             | (88,061)                      | (87,075)                    | (87,075)                    | (89,714)                 | (2,639)              | (3.03%)               |      |
| Education and welfare                                                                              |             | (143,142)                     | (138,457)                   | (138,457)                   | (148,181)                | (9,724)              | (7.02%)               |      |
| Housing                                                                                            |             | (164,554)                     | (152,490)                   | (152,490)                   | (170,326)                | (17,836)             | (11.70%)              |      |
| Community amenities                                                                                |             | (280,485)                     | (312,597)                   | (312,597)                   | (321,505)                | (8,908)              | (2.85%)               |      |
| Recreation and culture                                                                             |             | (1,011,761)                   | (1,047,259)                 | (1,047,259)                 | (1,055,965)              | (8,706)              | (0.83%)               |      |
| Transport                                                                                          |             | (1,849,425)                   | (2,397,961)                 | (2,397,961)                 | (2,653,452)              | (255,491)            | (10.65%)              |      |
| Economic services                                                                                  |             | (408,926)                     | (442,090)                   | (442,090)                   | (443,501)                | (1,411)              | (0.32%)               |      |
| Other property and services                                                                        |             | (81,247)                      | (92,827)                    | (92,827)                    | (214,643)                | (121,816)            | (131.23%)             |      |
|                                                                                                    |             | (4,671,846)                   | (5,659,813)                 | (5,659,813)                 | (6,070,467)              | (410,654)            | (151.2570)            |      |
|                                                                                                    |             |                               |                             |                             |                          |                      |                       |      |
| Non-cash amounts excluded from operating activities<br>Amount attributable to operating activities | 1(a)        | 1,727,483<br><b>1,182,913</b> | 2,142,873<br><b>733,650</b> | 2,142,873<br><b>733,650</b> | 2,074,120<br>860,742     | (68,753)<br>127,092  | (3.21%)               |      |
|                                                                                                    |             |                               |                             |                             |                          |                      |                       |      |
| Investing Activities                                                                               | 14          | 10 400 222                    | 0.010.000                   | 0.010.000                   | 7 000 536                | (4.000.400)          | (22.114)              | _    |
| Proceeds from non-operating grants, subsidies and contributions                                    |             | 10,460,322                    | 8,919,666                   | 8,919,666                   | 7,099,536                | (1,820,130)          | (20.41%)              | •    |
| Proceeds from disposal of assets                                                                   | 7           | 216,700                       | 359,900                     | 359,900                     | 391,491                  | 31,591               | 8.78%                 |      |
| Payments for property, plant and equipment and infrastructure                                      | 8           | (11,643,479)<br>(966,457)     | (10,291,193)<br>(1,011,627) | (10,291,193)<br>(1,011,627) | (8,348,551)<br>(857,524) | 1,942,642<br>154,103 | 18.88%                | •    |
| Amount attributable to investing activities                                                        |             | (966,457)                     | (1,011,627)                 | (1,011,627)                 | (857,524)                | 154,103              |                       |      |
|                                                                                                    |             |                               |                             |                             |                          |                      |                       |      |
| Financing Activities                                                                               | -           | -                             | 202 222                     | 200.00-                     |                          |                      |                       |      |
| Proceeds from new debentures                                                                       | 9           | 0                             | 280,000                     | 280,000                     | 280,000                  | 0                    | 0.00%                 |      |
| Payments for principal portion of lease liabilities                                                | 10          | (64,173)                      | (7,132)                     | (7,132)                     | (7,393)                  | (261)                | (3.66%)               |      |
| Repayment of debentures                                                                            | 9           | (165,917)                     | (193,417)                   | (193,417)                   | (193,420)                | (3)                  | (0.00%)               |      |
| Transfer to reserves                                                                               | 11          | (67,790)                      | (82,895)                    | (82,895)                    | (89,050)                 | (6,155)              | (7.43%)               |      |
| Amount attributable to financing activities                                                        |             | (297,880)                     | (3,444)                     | (3,444)                     | (9,863)                  | (6,419)              |                       |      |
| Closing funding surplus / (deficit)                                                                | 1(c)        | 0                             | 344,438                     | 344,438                     | 619,213                  | 274,775              |                       |      |