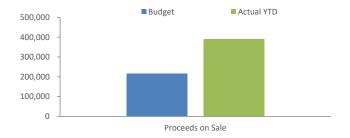

## **EXECUTIVE SUMMARY**

|                                                                                                                                                                         |                                                                                                                                                                          | Funding su                                                      | ırplus / (deficit                                                                                              | )                                                                         |                                              |                                                             |                                                                                           |                              |
|-------------------------------------------------------------------------------------------------------------------------------------------------------------------------|--------------------------------------------------------------------------------------------------------------------------------------------------------------------------|-----------------------------------------------------------------|----------------------------------------------------------------------------------------------------------------|---------------------------------------------------------------------------|----------------------------------------------|-------------------------------------------------------------|-------------------------------------------------------------------------------------------|------------------------------|
| Opening<br>Closing                                                                                                                                                      |                                                                                                                                                                          | Adopted<br>Budget<br>\$0.08 M<br>\$0.00 M                       | YTD<br>Budget<br>(a)<br>\$0.63 M<br>\$0.34 M                                                                   | YTD<br>Actual<br>(b)<br>\$0.63 M<br>\$0.62 M                              | Var. \$<br>(b)-(a)<br>(\$0.00 M)<br>\$0.27 M |                                                             |                                                                                           |                              |
| Refer to Statement of F                                                                                                                                                 | nancial Activity                                                                                                                                                         |                                                                 |                                                                                                                |                                                                           |                                              |                                                             |                                                                                           |                              |
| Cash and                                                                                                                                                                | cash equiv<br>\$2.00 М<br><sup>\$0.51 м</sup>                                                                                                                            | valents<br>% of total<br>25.4%                                  | Trade Payables                                                                                                 | Payables<br>\$1.00 M<br>\$0.65 M                                          | % Outstanding                                | Rates Receivable                                            | Receivables<br>\$1.03 M<br>\$0.04 M                                                       | 5<br>% Collected<br>98.2%    |
| Restricted Cash                                                                                                                                                         | \$1.49 M                                                                                                                                                                 | 74.6%                                                           | 0 to 30 Days<br>30 to 90 Days<br>Over 90 Days                                                                  | <b>JU.US IVI</b>                                                          | 82.0%<br>18.0%<br>0%                         | Trade Receivable<br>30 to 90 Days<br>Over 90 Days           | \$0.99 M                                                                                  | % Outstandin<br>1.8%<br>0.5% |
| Refer to Note 2 - Cash ar                                                                                                                                               | nd Financial Assets                                                                                                                                                      |                                                                 | Refer to Note 5 - Payable                                                                                      | 25                                                                        | 0/0                                          | Refer to Note 3 - Receiva                                   | bles                                                                                      | 0.5/0                        |
| Key Operating Acti                                                                                                                                                      | vities                                                                                                                                                                   |                                                                 |                                                                                                                |                                                                           |                                              |                                                             |                                                                                           |                              |
|                                                                                                                                                                         |                                                                                                                                                                          | to operatir                                                     | ng activities                                                                                                  |                                                                           |                                              |                                                             |                                                                                           |                              |
| Adopted Budget                                                                                                                                                          | YTD<br>Budget<br>(a)                                                                                                                                                     | YTD<br>Actual<br>(b)                                            | Var. \$<br>(b)-(a)                                                                                             |                                                                           |                                              |                                                             |                                                                                           |                              |
| <b>\$1.18 M</b><br>Refer to Statement of Fi                                                                                                                             | \$0.73 M                                                                                                                                                                 | \$0.86 M                                                        | \$0.13 M                                                                                                       |                                                                           |                                              |                                                             |                                                                                           |                              |
| Ra                                                                                                                                                                      | ates Reven                                                                                                                                                               | ue                                                              | Operating G                                                                                                    | rants and Co                                                              | ontributions                                 | Fee                                                         | s and Char                                                                                | ges                          |
| YTD Actual<br>YTD Budget                                                                                                                                                | <b>\$2.04 М</b><br>\$2.05 М                                                                                                                                              | % Variance<br>(0.2%)                                            | YTD Actual<br>YTD Budget                                                                                       | <b>\$1.40 М</b><br>\$1.12 М                                               | % Variance<br>24.9%                          | YTD Actual<br>YTD Budget                                    | <b>\$0.28 М</b><br>\$0.27 М                                                               | % Variance<br>3.7%           |
| Refer to Note 6 - Rate Re                                                                                                                                               | evenue                                                                                                                                                                   |                                                                 | Refer to Note 13 - Opera                                                                                       | ting Grants and Cont                                                      | ributions                                    | Refer to Statement of Fin                                   | ancial Activity                                                                           |                              |
| Key Investing Activ                                                                                                                                                     | vities                                                                                                                                                                   |                                                                 |                                                                                                                |                                                                           |                                              |                                                             |                                                                                           |                              |
| Amount at                                                                                                                                                               | tributable                                                                                                                                                               | to investin                                                     | g activities                                                                                                   |                                                                           |                                              |                                                             |                                                                                           |                              |
| Adopted Budget                                                                                                                                                          | YTD<br>Budget<br>(a)                                                                                                                                                     | YTD<br>Actual<br>(b)                                            | Var. \$<br>(b)-(a)                                                                                             |                                                                           |                                              |                                                             |                                                                                           |                              |
| (\$0.97 M)<br>Refer to Statement of Fin                                                                                                                                 | (\$1.01 M)                                                                                                                                                               | (\$0.86 M)                                                      | \$0.15 M                                                                                                       |                                                                           |                                              |                                                             |                                                                                           |                              |
|                                                                                                                                                                         |                                                                                                                                                                          |                                                                 |                                                                                                                |                                                                           |                                              |                                                             |                                                                                           |                              |
| Pro                                                                                                                                                                     | ceeds on s                                                                                                                                                               | sale                                                            | Ass                                                                                                            | set Acquisiti                                                             | on                                           | Ca                                                          | apital Gran                                                                               | ts                           |
| Prc<br>YTD Actual                                                                                                                                                       | ceeds on s<br>\$0.39 M                                                                                                                                                   | sale<br>%                                                       | Ass<br>YTD Actual                                                                                              | s <mark>et Acquisiti</mark><br>\$8.35 M                                   | ON<br>% Spent                                | Ca<br>YTD Actual                                            | a <mark>pital Gran</mark><br>\$7.10 M                                                     | ts<br>% Received             |
|                                                                                                                                                                         |                                                                                                                                                                          |                                                                 |                                                                                                                |                                                                           |                                              |                                                             |                                                                                           |                              |
| YTD Actual<br>Adopted Budget                                                                                                                                            | \$0.39 М<br>\$0.22 М                                                                                                                                                     | %                                                               | YTD Actual                                                                                                     | \$8.35 M<br>\$11.64 M                                                     | % Spent                                      | YTD Actual                                                  | \$7.10 M<br>\$10.46 M                                                                     | % Received                   |
| YTD Actual<br>Adopted Budget<br>Refer to Note 7 - Disposi                                                                                                               | \$0.39 M<br>\$0.22 M<br>al of Assets                                                                                                                                     | %                                                               | YTD Actual<br>Adopted Budget                                                                                   | \$8.35 M<br>\$11.64 M                                                     | % Spent                                      | YTD Actual<br>Adopted Budget                                | \$7.10 M<br>\$10.46 M                                                                     | % Received                   |
| YTD Actual<br>Adopted Budget<br>Refer to Note 7 - Dispose<br>Key Financing Activ                                                                                        | \$0.39 M<br>\$0.22 M<br>al of Assets<br>vities                                                                                                                           | %<br>80.7%                                                      | YTD Actual<br>Adopted Budget                                                                                   | \$8.35 M<br>\$11.64 M                                                     | % Spent                                      | YTD Actual<br>Adopted Budget                                | \$7.10 M<br>\$10.46 M                                                                     | % Received                   |
| YTD Actual<br>Adopted Budget<br>Refer to Note 7 - Dispose<br>Key Financing Activ                                                                                        | \$0.39 M<br>\$0.22 M<br>al of Assets<br>vities                                                                                                                           | %<br>80.7%                                                      | YTD Actual<br>Adopted Budget<br>Refer to Note 8 - Capital                                                      | \$8.35 M<br>\$11.64 M                                                     | % Spent                                      | YTD Actual<br>Adopted Budget                                | \$7.10 M<br>\$10.46 M                                                                     | % Received                   |
| YTD Actual<br>Adopted Budget<br>Refer to Note 7 - Dispose<br>Key Financing Activ<br>Amount at<br>Adopted Budget<br>(\$0.30 M)                                           | \$0.39 M<br>\$0.22 M<br>al of Assets<br>vities<br>tributable<br>YTD<br>Budget<br>(a)<br>(\$0.00 M)                                                                       | %<br>80.7%<br>to financin<br>YTD<br>Actual                      | YTD Actual<br>Adopted Budget<br>Refer to Note 8 - Capital                                                      | \$8.35 M<br>\$11.64 M                                                     | % Spent                                      | YTD Actual<br>Adopted Budget                                | \$7.10 M<br>\$10.46 M                                                                     | % Received                   |
| YTD Actual<br>Adopted Budget<br>Refer to Note 7 - Dispose<br>Key Financing Activ<br>Amount at<br>Adopted Budget<br>(\$0.30 M)<br>Refer to Statement of Fin              | \$0.39 M<br>\$0.22 M<br>al of Assets<br>vities<br>tributable<br>YTD<br>Budget<br>(a)<br>(\$0.00 M)                                                                       | %<br>80.7%<br>to financin<br>YTD<br>Actual<br>(b)<br>(\$0.01 M) | YTD Actual<br>Adopted Budget<br>Refer to Note 8 - Capital<br>Bg activities<br>Var. \$<br>(b)-(a)               | \$8.35 M<br>\$11.64 M                                                     | % Spent                                      | YTD Actual<br>Adopted Budget<br>Refer to Note 8 - Capital   | \$7.10 M<br>\$10.46 M                                                                     | % Received<br>(32.1%)        |
| YTD Actual<br>Adopted Budget<br>Refer to Note 7 - Dispose<br>Key Financing Activ<br>Amount at<br>Adopted Budget<br>(\$0.30 M)<br>Refer to Statement of Fin<br>Principal | \$0.39 M<br>\$0.22 M<br>al of Assets<br>vities<br>tributable<br>YTD<br>Budget<br>(a)<br>(\$0.00 M)<br>nancial Activity                                                   | %<br>80.7%<br>to financin<br>YTD<br>Actual<br>(b)<br>(\$0.01 M) | YTD Actual<br>Adopted Budget<br>Refer to Note 8 - Capital<br>Bg activities<br>Var. \$<br>(b)-(a)               | \$8.35 M<br>\$11.64 M<br>Acquisitions                                     | % Spent                                      | YTD Actual<br>Adopted Budget<br>Refer to Note 8 - Capital A | \$7.10 M<br>\$10.46 M<br>Acquisitions                                                     | % Received<br>(32.1%)        |
| YTD Actual<br>Adopted Budget<br>Refer to Note 7 - Dispose<br>Key Financing Activ<br>Amount at<br>Adopted Budget<br>(\$0.30 M)<br>Refer to Statement of Fin              | \$0.39 M<br>\$0.22 M<br>al of Assets<br>vities<br>tributable<br>YTD<br>Budget<br>(a)<br>(\$0.00 M)<br>nancial Activity<br>Borrowings<br>\$0.19 M<br>\$0.01 M<br>\$0.25 M | %<br>80.7%<br>to financin<br>YTD<br>Actual<br>(b)<br>(\$0.01 M) | YTD Actual<br>Adopted Budget<br>Refer to Note 8 - Capital<br>Bg activities<br>Var. \$<br>(b)-(a)<br>(\$0.01 M) | \$8.35 M<br>\$11.64 M<br>Acquisitions<br>Reserves<br>\$0.56 M<br>\$0.00 M | % Spent                                      | YTD Actual<br>Adopted Budget<br>Refer to Note 8 - Capital   | \$7.10 M<br>\$10.46 M<br>Acquisitions<br>ease Liabili<br>\$0.01 M<br>\$0.00 M<br>\$0.00 M | % Received<br>(32.1%)        |