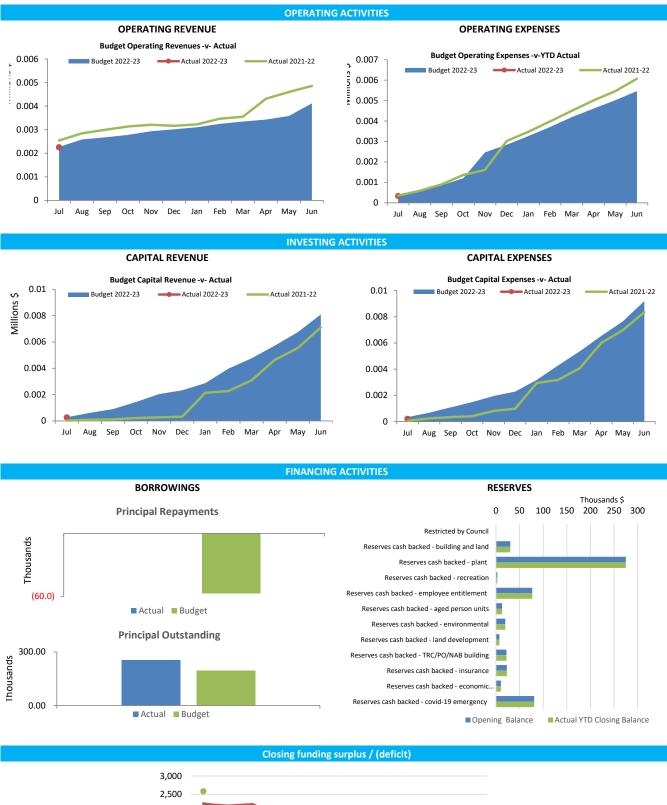

### **SUMMARY INFORMATION - GRAPHS**

Millions

**CAPITAL REVENUE** 

#### **CAPITAL EXPENSES**

Jul Aug Sep Oct Nov Dec Jan Feb Mar Apr May Jun

BORROWINGS

RESERVES

This information is to be read in conjunction with the accompanying Financial Statements and Notes.