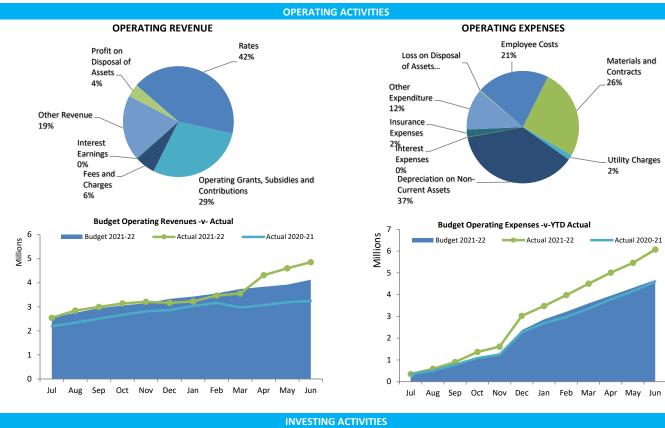

### **SUMMARY INFORMATION - GRAPHS**

Millions

**CAPITAL REVENUE** 

#### **CAPITAL EXPENSES**

Jul Aug Sep Oct Nov Dec Jan Feb Mar Apr May Jun

BORROWINGS

RESERVES

This information is to be read in conjunction with the accompanying Financial Statements and Notes.

#### RATES

All rates levied under the *Local Government Act 1995*. Includes general, differential, specified area rates, minimum rates, interim rates, back rates, ex-gratia rates, less discounts and concessions offered. Exclude administration fees, interest on instalments, interest on arrears, service charges and sewerage rates.

#### **OPERATING GRANTS, SUBSIDIES AND CONTRIBUTIONS**

Refers to all amounts received as grants, subsidies and contributions that are not non-operating grants.

#### FEES AND CHARGES

Revenues (other than service charges) from the use of facilities and charges made for local government services, sewerage rates, rentals, hire charges, fee for service, photocopying charges, licences, sale of goods or information, fines, penalties and administration fees. Local governments may wish to disclose more detail such as rubbish collection fees, rental of property, fines and penalties, other fees and charges.

#### **INTEREST EARNINGS**

Interest and other items of a similar nature received from bank and investment accounts, interest on rate instalments, interest on rate arrears and interest on debtors.

#### **OTHER REVENUE / INCOME**

Other revenue, which can not be classified under the above headings, includes dividends, discounts, rebates etc.

#### **PROFIT ON ASSET DISPOSAL**

Excess of assets received over the net book value for assets on their disposal.

#### EMPLOYEE COSTS

All costs associate with the employment of person such as salaries, wages, allowances, benefits such as vehicle and housing, superannuation, employment expenses, removal expenses, relocation expenses, worker's compensation insurance, training costs, conferences, safety expenses, medical examinations, fringe benefit tax, etc.

### MATERIALS AND CONTRACTS

All expenditures on materials, supplies and contracts not classified under other headings. These include supply of goods and materials, legal expenses, consultancy, maintenance agreements, communication expenses, advertising expenses, membership, periodicals, publications, hire expenses, rental, leases, postage and freight etc. Local governments may wish to disclose more detail such as contract services, consultancy, information technology, rental or lease expenditures.

#### UTILITIES (GAS, ELECTRICITY, WATER, ETC.)

Expenditures made to the respective agencies for the provision of power, gas or water. Exclude expenditures incurred for the reinstatement of roadwork on behalf of these agencies.

#### INSURANCE

All insurance other than worker's compensation and health benefit insurance included as a cost of employment.

#### LOSS ON ASSET DISPOSAL

Shortfall between the value of assets received over the net book value for assets on their disposal.

#### **DEPRECIATION ON NON-CURRENT ASSETS**

Depreciation expense raised on all classes of assets.

#### **INTEREST EXPENSES**

Interest and other costs of finance paid, including costs of finance for loan debentures, overdraft accommodation and refinancing expenses.

#### OTHER EXPENDITURE

Statutory fees, taxes, allowance for impairment of assets, member's fees or State taxes. Donations and subsidies made to community groups.

### **BY NATURE OR TYPE**

|                                                                 |      |              |              | YTD          | YTD         | Var. \$     | Var. %      |      |
|-----------------------------------------------------------------|------|--------------|--------------|--------------|-------------|-------------|-------------|------|
|                                                                 | Ref  | Adopted      | Amended      | Budget       | Actual      | (b)-(a)     | (b)-(a)/(a) | Var. |
|                                                                 | Note | Budget       | Budget       | (a)          | (b)         |             |             |      |
|                                                                 |      | \$           | \$           | \$           | \$          | \$          | %           |      |
| Opening funding surplus / (deficit)                             | 1(c) | 81,424       | 625,859      | 625,859      | 625,858     | (1)         | (0.00%)     |      |
| Revenue from operating activities                               |      |              |              |              |             |             |             |      |
| Rates                                                           | 6    | 2,049,384    | 2,049,384    | 2,049,384    | 2,044,488   | (4,896)     | (0.24%)     |      |
| Operating grants, subsidies and contributions                   | 13   | 1,158,825    | 1,124,825    | 1,124,825    | 1,404,867   | 280,042     | 24.90%      |      |
| Fees and charges                                                |      | 273,789      | 274,103      | 274,103      | 284,303     | 10,200      | 3.72%       |      |
| Interest earnings                                               |      | 23,231       | 19,231       | 19,231       | 13,105      | (6,126)     | (31.85%)    |      |
| Other revenue                                                   |      | 544,294      | 643,294      | 643,294      | 927,376     | 284,082     | 44.16%      |      |
| Profit on disposal of assets                                    | 7    | 77,753       | 139,753      | 139,753      | 182,950     | 43,197      | 30.91%      |      |
|                                                                 |      | 4,127,276    | 4,250,590    | 4,250,590    | 4,857,089   | 606,499     |             |      |
| Expenditure from operating activities                           |      |              |              |              |             |             |             |      |
| Employee costs                                                  |      | (1,105,864)  | (1,104,064)  | (1,104,064)  | (1,274,568) | (170,504)   | (15.44%)    |      |
| Materials and contracts                                         |      | (953,332)    | (1,467,558)  | (1,467,558)  | (1,572,724) | (105,166)   | (7.17%)     |      |
| Utility charges                                                 |      | (88,321)     | (88,321)     | (88,321)     | (91,941)    | (3,620)     | (4.10%)     |      |
| Depreciation on non-current assets                              |      | (1,788,251)  | (2,258,491)  | (2,258,491)  | (2,261,472) | (2,981)     | (0.13%)     |      |
| Interest expenses                                               |      | (11,600)     | (4,751)      | (4,751)      | (8,993)     | (4,242)     | (89.29%)    |      |
| Insurance expenses                                              |      | (134,703)    | (134,703)    | (134,703)    | (127,906)   | 6,797       | 5.05%       |      |
| Other expenditure                                               |      | (572,790)    | (577,790)    | (577,790)    | (720,918)   | (143,128)   | (24.77%)    |      |
| Loss on disposal of assets                                      | 7    | (16,985)     | (24,135)     | (24,135)     | (11,945)    | 12,190      | 50.51%      | ▼    |
|                                                                 |      | (4,671,846)  | (5,659,813)  | (5,659,813)  | (6,070,467) | (410,654)   |             |      |
| Non-cash amounts excluded from operating activities             | 1(a) | 1,727,483    | 2,142,873    | 2,142,873    | 2,074,120   | (68,753)    | (3.21%)     |      |
| Amount attributable to operating activities                     |      | 1,182,913    | 733,650      | 733,650      | 860,742     | 127,092     |             |      |
| Investing activities                                            |      |              |              |              |             |             |             |      |
| Proceeds from non-operating grants, subsidies and contributions | 14   | 10,460,322   | 8,919,666    | 8,919,666    | 7,099,536   | (1,820,130) | (20.41%)    | •    |
| Proceeds from disposal of assets                                | 7    | 216,700      | 359,900      | 359,900      | 391,491     | 31,591      | 8.78%       |      |
| Payments for property, plant and equipment                      | 8    | (11,643,479) | (10,291,193) | (10,291,193) | (8,348,551) | 1,942,642   | 18.88%      | •    |
|                                                                 |      | (966,457)    | (1,011,627)  | (1,011,627)  | (857,524)   | 154,103     |             |      |
| Amount attributable to investing activities                     |      | (966,457)    | (1,011,627)  | (1,011,627)  | (857,524)   | 154,103     |             |      |
| Financing Activities                                            |      |              |              |              |             |             |             |      |
| Proceeds from new debentures                                    | 9    | 0            | 280,000      | 280,000      | 280,000     | 0           | 0.00%       |      |
| Payments for principal portion of lease liabilities             | 10   | (64,173)     | (7,132)      | (7,132)      | (7,393)     | (261)       | (3.66%)     |      |
| Repayment of debentures                                         | 9    | (165,917)    | (193,417)    | (193,417)    | (193,420)   | (3)         | (0.00%)     |      |
| Transfer to reserves                                            | 11   | (67,790)     | (82,895)     | (82,895)     | (89,050)    | (6,155)     | (7.43%)     |      |
| Amount attributable to financing activities                     |      | (297,880)    | (3,444)      | (3,444)      | (9,863)     | (6,419)     | (           |      |
| Closing funding surplus / (deficit)                             | 1(c) | 0            | 344,438      | 344,438      | 619,213     | 274,775     |             |      |