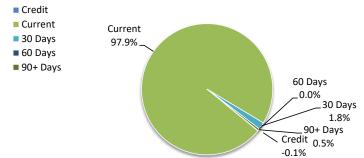

|         |         |          |         |

Amounts shown above include GST (where applicable)

#### **KEY INFORMATION**

Trade and other receivables include amounts due from ratepayers for unpaid rates and service charges and other amounts due from third parties for goods sold and services performed in the ordinary course of business. Receivables expected to be collected within 12 months of the end of the reporting period are classified as current assets. All other receivables are classified as non-current assets. Collectability of trade and other receivables is reviewed on an ongoing basis. Debts that are known to be uncollectible are written off when identified. An allowance for impairment of receivables is raised when there is objective evidence that they will not be collectible.



#### Accounts Receivable (non-rates)

## OPERATING ACTIVITIES NOTE 4 OTHER CURRENT ASSETS

| Other current assets                               | Opening<br>Balance<br>1 July 2021 | Asset<br>Increase | Asset<br>Reduction | Closing<br>Balance<br>30 June 2022 |
|----------------------------------------------------|-----------------------------------|-------------------|--------------------|------------------------------------|
|                                                    | \$                                | \$                | \$                 | \$                                 |
| Inventory                                          |                                   |                   |                    |                                    |
| Fuel