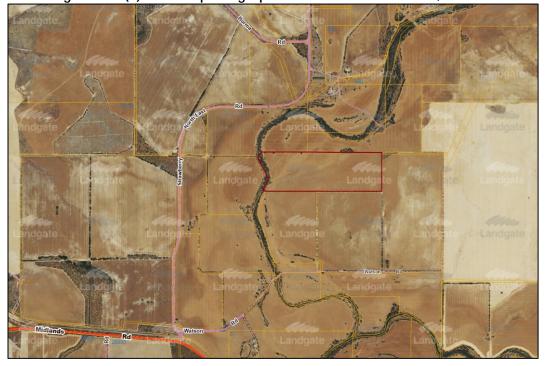

Lot 686 is a 49.9892ha property used for broad acre agricultural activities (cropping) that forms part of a larger 1,278.9073ha farm owned by BF Kelly & Sons Pty Ltd.

Lot 686 is cleared excepting for a strip of remnant vegetation running along the Irwin River that borders the property to the west.

Figure 11.5(b) – Aerial photograph of Lot 686 Watson Road, Lockier

## Comment

The proposed Lockyer Deep-1 exploration drill site is located approximately 300m east of the Lot 686 western boundary/Irwin River and would operate for approximately 60 days, with some potential returning to the site for further exploration, maintenance and testing work over the subsequent 2 year period. The drill would operate on a 24-hour basis, with 2 crews operating on a 12 hour shift basis necessitating the siting of a workforce accommodation camp at the drill site.