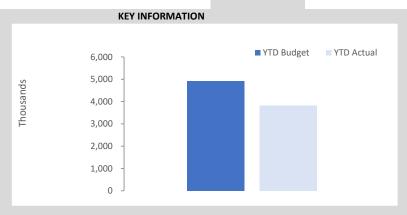

recognised at cost. Cost is determined as the fair value of the assets given as consideration plus costs incidental to the acquisition. For assets acquired at no cost or for nominal consideration, cost is determined as fair value at the date of acquisition. The cost of non-current assets constructed by the local government includes the cost of all materials used in the construction, direct labour on the project and an appropriate proportion of variable and fixed overhead. Certain asset classes may be revalued on a regular basis such that the carrying values are not materially different from fair value. Assets carried at fair value are to be revalued with sufficient regularity to ensure the carrying amount does not differ materially from that determined using fair value at reporting date.



| Acquisitions  | Annual Budget | Y  | TD Actual | % Spent    |
|---------------|---------------|----|-----------|------------|
|               | \$4.92 M      | \$ | 3.82 M    | 78%        |
| Capital Grant | Annual Budget | Y  | TD Actual | % Received |
|               | \$2.99 M      | \$ | 3.26 M    | 109%       |

## Capital Expenditure Total

Level of Completion Indicators

ď 0% 20% 40% 60% 80% 100% Over 100%

Percentage Year to Date Actual to Annual Budget expenditure where the

expenditure over budget highlighted in red.

| Level of completion in | ndicator nlease see  | table at the end of | f this note for | further detail   |
|------------------------|----------------------|---------------------|-----------------|------------------|
| Level of completion in | idicator, piedse