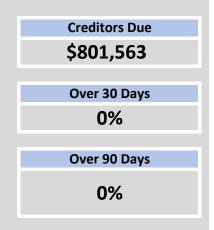

|  |
| Total Payables General Outstanding  |                 |    |                              |    |    |         | 801,563  |       |  |  |
| Amounts shown above include GST (wh | ere applicable) |    |                              |    |    |         |          |       |  |  |
|                                     |                 |    |                              |    |    |         |          |       |  |  |

#### **KEY INFORMATION**

Trade and other payables represent liabilities for goods and services provided to the Shire that are unpaid and arise when the Shire becomes obliged to make future payments in respect of the purchase of these goods and services. The amounts are unsecured, are recognised as a current liability and are normally paid within 30 days of recognition.









# **OPERATING ACTIVITIES** NOTE 6 **RATE REVENUE**

| General Rate Revenue      |            |            |             | Budget YTD Actual |         |      |           |             |         | Actual |           |
|---------------------------|------------|------------|-------------|-------------------|---------|------|-----------|-------------|---------|--------|-----------|
|                           | Rate in    | Number of  | Rateable    | Rate              | Interim | Back | Total     | Rate        | Interim | Back   | Total     |
|                           | \$ (cents) | Properties | Value       | Revenue           | Rate    | Rate | Revenue   | Revenue     | Rates   | Rates  | Revenue   |
| RATE TYPE                 |            |            |             | \$