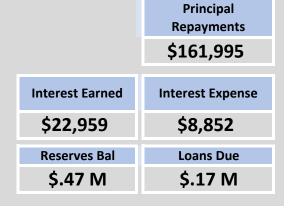

ns   Repayments   Outstanding    </td> <td>  New Loans   Repayments   Outstanding   Repayments   Section   Repayments   Repayments  </td> | New Loans   Repayments   Outstanding | New Loans   Repayments   Outstanding   Repayments   Section   Repayments   Repayments |

All debenture repayments were financed by general purpose revenue.

### **KEY INFORMATION**

All loans and borrowings are initially recognised at the fair value of the consideration received less directly attributable transaction costs. After initial recognition, interest-bearing loans and borrowings are subsequently measured at amortised cost using the effective interest method. Fees paid on the establishment of loan facilities that are yield related are included as part of the carrying amount of the loans and borrowings.





**FINANCING ACTIVITIES** NOTE 10 **LEASES** 

## Repayments - Lease

|                             |                |             |        |        | Lease P | rıncıpal | Lease F | rıncıpal | Lease I | nterest |
|-----------------------------|----------------|-------------|--------|--------|---------|----------|---------|----------|---------|---------|
| Information on Borrowings   |                |             | Adjus  | tment  | Repay   | ments    | Outst   | anding   | Repay   | ments   |
| Particulars                 | Institution    | 1 July 2020 | Actual | Budget | Actual  | Budget   | Actual  | Budget   | Actual  | Budget  |
|                             |                | \$          | \$     | \$     | \$      | \$       | \$      | \$       | \$      | \$      |
| Other proper