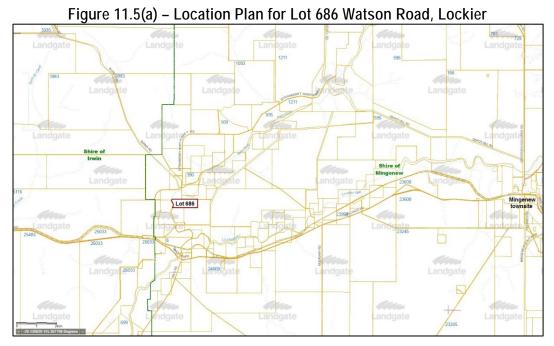

#### 11.5 PROPOSED WORKFORCE ACCOMMODATION

Location/Address: Lot 686 Watson Road, Lockier Name of Applicant: Energy Resources Limited

Disclosure of Interest: Nil
File Reference: A753
Date: 9 June 2021

**Author:** Simon Lancaster, DCEO / Planning Advisor, Shire of Chapman Valley

## **Background**

The applicant has been issued with a petroleum exploration permit (EP368) by the Department of Mines, Industry Regulation & Safety under the *Petroleum and Geothermal Energy Resources Act 1967* over the western portion of the Shire of Mingenew and eastern portion of the Shire of Irwin. The applicant proposes to commence exploratory drilling for conventional gas resources and is seeking approval to operate a temporary workforce accommodation camp at the drill site.

Lot 686 is a 49.9892ha property used for broad acre agricultural activities (cropping) that forms part of a larger 1,278.9073ha farm owned by BF Kelly & Sons Pty Ltd.

Lot 686 is cleared excepting for a strip of remnant vegetation running along the Irwin River that borders the property to the west.