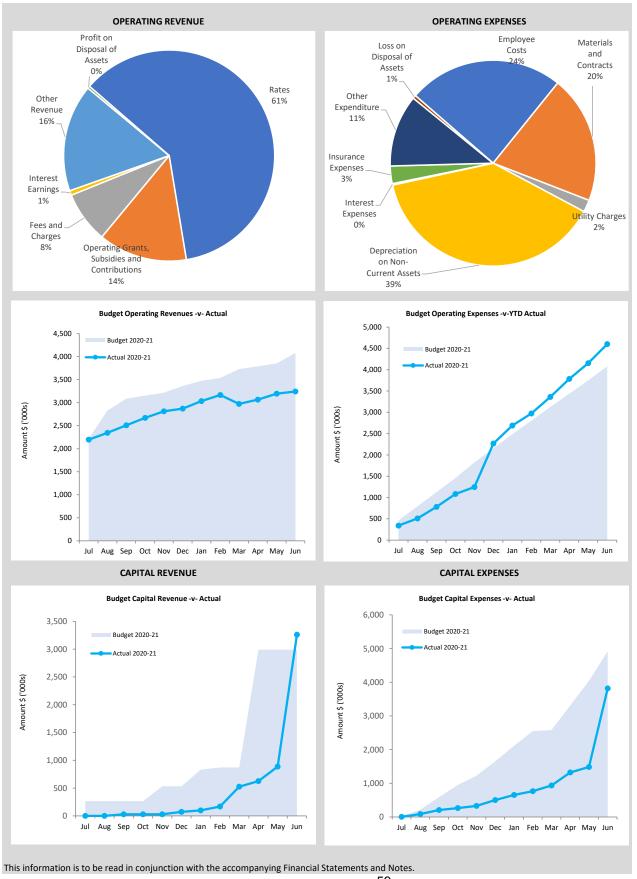

#### **CRITICAL ACCOUNTING ESTIMATES**

The preparation of a financial report in conformity with Australian Accounting Standards requires management to make judgements, estimates and assumptions that effect the application of policies and reported amounts of assets and liabilities, income and expenses. The estimates and associated assumptions are based on historical experience and various other factors that are believed to be reasonable under the circumstances; the results of which form the basis of making the judgements about carrying values of assets and liabilities that are not readily apparent from other sources. Actual results may differ from these estimates.

## **ROUNDING OFF FIGURES**

All figures shown in this statement are rounded to the nearest dollar.

#### **SUMMARY GRAPHS**



## **KEY TERMS AND DESCRIPTIONS**

#### FOR THE PERIOD ENDED 30 JUNE 2021

## STATUTORY REPORTING PROGRAMS

Shire operations as disclosed in these financial statements encompass the following service orientated activities/programs.

| /ERI |  |
|------|--|
|      |  |
|      |  |
|      |  |
|      |  |

# To provide a decision making process for the efficient allocation of scarce resources.

## **ACTIVITIES**

Administration and operation of facilities and services to members of council; other costs that relate to the tasks of assisting elected members and ratepayers on matters which do not concern specific Council services.

#### **GENERAL PURPOSE FUNDING**

To collect revenue to allow for the provision of services.

Rates, general purpose government grants and interest revenue.

####