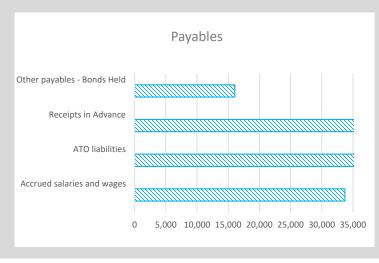

|
| Total Payables General Outstanding  |                 |    |                              |    |    |         | 801,563  |       |  |  |
| Amounts shown above include GST (wh | ere applicable) |    |                              |    |    |         |          |       |  |  |
|                                     |                 |    |                              |    |    |         |          |       |  |  |

#### **KEY INFORMATION**

Trade and other payables represent liabilities for goods and services provided to the Shire that are unpaid and arise when the Shire becomes obliged to make future payments in respect of the purchase of these goods and services. The amounts are unsecured, are recognised as a current liability and are normally paid within 30 days of recognition.









# **OPERATING ACTIVITIES** NOTE 6 **RATE REVENUE**

| General Rate Revenue      |            |            |             | Budget YTD Actual |         |      |           |             |         | Actual |           |
|---------------------------|------------|------------|-------------|-------------------|---------|------|-----------|-------------|---------|--------|-----------|
|                           | Rate in    | Number of  | Rateable    | Rate              | Interim | Back | Total     | Rate        | Interim | Back   | Total     |
|                           | \$ (cents) | Properties | Value       | Revenue           | Rate    | Rate | Revenue   | Revenue     | Rates   | Rates  | Revenue   |
| RATE TYPE                 |            |            |             | \$