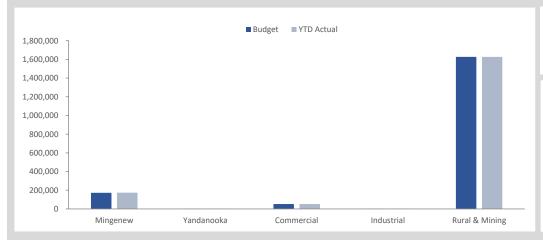

|            |            |             |                   |         |      | 38,264    |             |         |        | 38,264    |
| Total General Rates       |            |            |             |                   |         |      | 1,975,991 |             |         |        | 1,977,513 |
|                           |            |            |             |                   |         |      | , = 0,000 |             |         |        | , ,       |

#### **KEY INFORMATION**

Rates, grants, donations and other contributions are recognised as revenues when the local government obtains control over the assets comprising the contributions. Control over assets acquired from rates is obtained at the commencement of the rating period or, where earlier, upon receipt of the rates.



| Budget     | YTD Actual                   | %       |
|------------|------------------------------|---------|
| \$1.94 M   | \$1.94 M                     | 1.00079 |
|            | 9% 0%<br>3%<br>0%            |         |
| Mingenew   | ■ Yandanooka ■ Commercial    |         |
| Industrial | Unimproved Value Rural & Min | ing     |

**General Rates** 

|                                          |                   | Ac       | dopted Budget |          |                   | Am       | nended Budget | :       |                   |          | YTD Actual |         |
|------------------------------------------|-------------------|----------|---------------|----------|-------------------|----------|---------------|---------|-------------------|----------|------------|---------|
| ef. Asset D