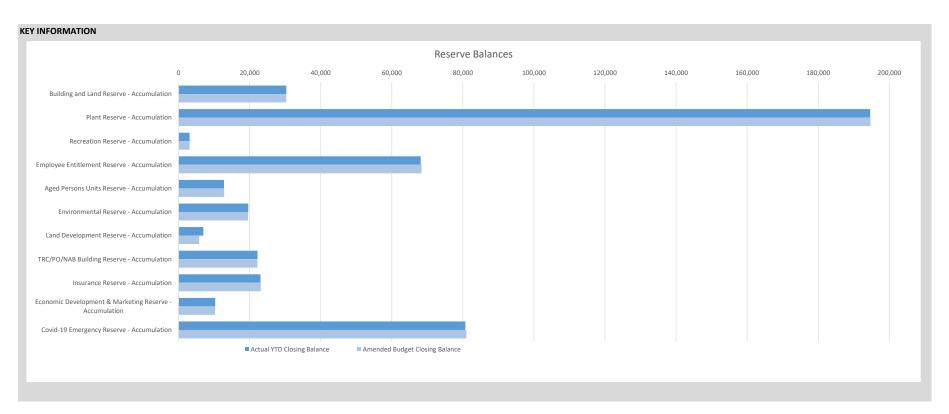

| 0         | 0                | 0                    | 0                | 10,234                    | 10,323                     |
| Covid-19 Emergency Reserve - Accumulation   | 80,000             | 1,003                       | 1,003                     | 710                       | 0                | 0                   | 0         | 0                | 0                    | 0                | 81,003                    | 80,710                     |
| ·                                           | 427,011            | l 4,381                     | 4,381                     | 3,792                     | 39,840           | 39,840              | 41,040    | 0                | 0                    | 0                | 471,232                   | 471,843                    |



## OPERATING ACTIVITIES NOTE 12 OTHER CURRENT LIABILITIES

| Other Current Liabilities                          | Note | Opening<br>Balance<br>1 July 2020 | Liability<br>Increase | Liability<br>Reduction | Closing<br>Balance<br>30 June 2021 |
|----------------------------------------------------|------|-----------------------------------|-----------------------|------------------------|------------------------------------|
|                                                    |      | \$                                | \$                    | \$                     | \$                                 |
| Contract Liabilities                               |      |                                   |                       |                        |                                    |
| U