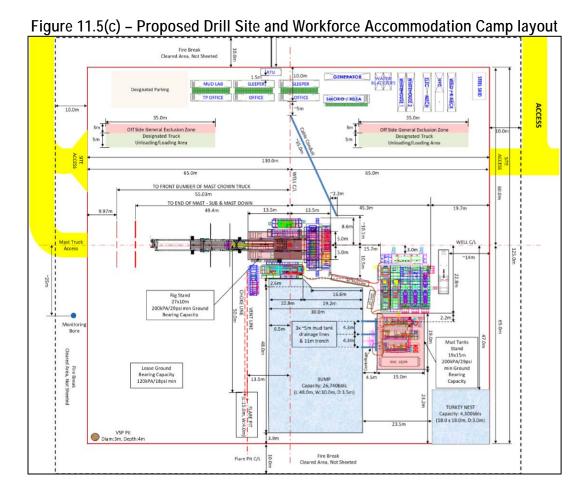

## Comment

The proposed Lockyer Deep-1 exploration drill site is located approximately 300m east of the Lot 686 western boundary/Irwin River and would operate for approximately 60 days, with some potential returning to the site for further exploration, maintenance and testing work over the subsequent 2 year period. The drill would operate on a 24-hour basis, with 2 crews operating on a 12 hour shift basis necessitating the siting of a workforce accommodation camp at the drill site.

The temporary workforce camp would provide accommodation for up to 28 people (6 personnel operating the drill and up to 22 additional personnel) and consist of modular transportable buildings (typically 12m x 2.72, 32.64m²) brought to the site on trucks.

The camp would be serviced by a mobile wastewater system and gain access to the local road network via an internal track onto Watson Road.

The submitted application including site and elevation plans and supporting correspondence are provided as **Attachment 11.5.1**.