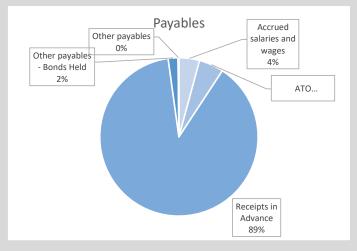

|
| Total Payables General Outstanding  |                 |    |                              |    |    |         | 801,563  |       |  |  |
| Amounts shown above include GST (wh | ere applicable) |    |                              |    |    |         |          |       |  |  |
|                                     |                 |    |                              |    |    |         |          |       |  |  |

#### **KEY INFORMATION**

Trade and other payables represent liabilities for goods and services provided to the Shire that are unpaid and arise when the Shire becomes obliged to make future payments in respect of the purchase of these goods and services. The amounts are unsecured, are recognised as a current liability and are normally paid within 30 days of recognition.









# **OPERATING ACTIVITIES** NOTE 6 **RATE REVENUE**

| General Rate Revenue      |            |            |             | Budget YTD Actual |         |      |           |             |         | Actual |           |
|---------------------------|------------|------------|-------------|-------------------|---------|------|-----------|-------------|---------|--------|-----------|
|                           | Rate in    | Number of  | Rateable    | Rate              | Interim | Back | Total     | Rate        | Interim | Back   | Total     |
|                           | \$ (cents) | Properties | Value       | Revenue           | Rate    | Rate | Revenue   | Revenue     | Rates   | Rates  | Revenue   |
| RATE TYPE                 |            |            |             | \$                |