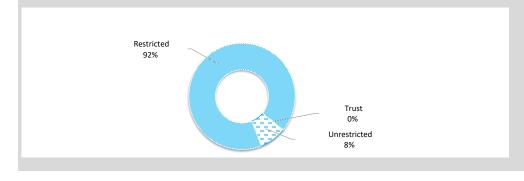

nal maturities of three months or less that are readily convertible to known amounts of cash and which are subject to an insignificant risk of changes in value and bank overdrafts. Bank overdrafts are reported as short term borrowings in current liabilities in the statement of net current assets.

The local government classifies financial assets at amortised cost if both of the following criteria are met:

- the asset is held within a business model whose objective is to collect the contractual cashflows, and
- the contractual terms give rise to cash flows that are solely payments of principal and interest.

Financial assets at amortised cost held with registered financial institutions are listed in this note other financial assets at amortised cost are provided in Note 4 - Other assets.



| Total Cash | Unrestricted |
|------------|--------------|
| \$1.25 M   | \$.1 M       |
|            |              |

# **OPERATING ACTIVITIES** NOTE 3 **RECEIVABLES**

| Rates Receivable                  | 30 June 2020 | 30 Jun 21   |  |  |
|-----------------------------------|--------------|-------------|--|--|
|                                   | \$           | \$          |  |  |
| Opening Arrears Previous Years    | 21,379       | 27,324      |  |  |
| Levied this year                  | 1,885,305    | 1,977,513   |  |  |
| Less - Collections to date        | (1,879,360)  | (1,971,357) |  |  |
| <b>Equals Current Outstanding</b> | 27,324       | 33,480      |  |  |
|                                   |              |             |  |  |
|                                   |