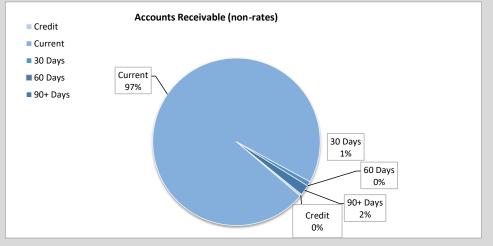

Amounts shown above include GST (where app | olicable) |         |         |         |          |         |

#### **KEY INFORMATION**

Trade and other receivables include amounts due from ratepayers for unpaid rates and service charges and other amounts due from third parties for goods sold and services performed in the ordinary course of business. Receivables expected to be collected within 12 months of the end of the reporting period are classified as current assets. All other receivables are classified as non-current assets. Collectability of trade and other receivables is reviewed on an ongoing basis. Debts that are known to be uncollectible are written off when identified. An allowance for doubtful debts is raised when there is objective evidence that they will not be collectible.





**Debtors Due** \$337,655 Over 30 Days 1% Over 90 Days 2%

Instalment schedule: 1st due date 4 September 2020; 2nd due date 6 November 2020; 3rd due date 15 January 2021; 4th due date 19 March 2021.

# **OPERATING ACTIVITIES** NOTE 4 **OTHER CURRENT ASSETS**

| Other Current Assets                               | Opening<br>Balance<br>1 July 2020 | Asset<br>Increase | Asset<br>Reduction | Closing<br>Balance<br>30 June 2021 |
|----------------------------------------------------|-----------------------------------|-------------------|--------------------|------------------------------------|
|                                                    | \$                                | \$                | \$                 | \$                                 |
| Inventory