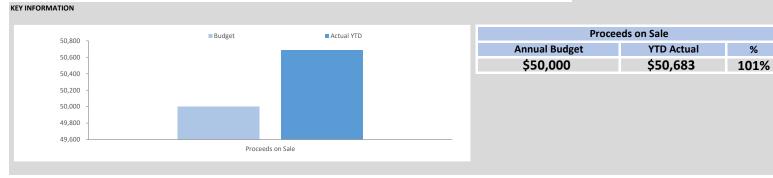

|          |               |          |                   |          |               |         |                   |          |            |         |
| Recreation and culture                   |                   |          |               |          |                   |          |               |         |                   |          |            |         |
| Samuel Phillip Park - Playground Equipme | n 0               | 0        | 0             | 0        | 0                 | 0        | 0             | 0       | 7,632             | 0        | 0          | (7,63   |
|                                          | 56,100            | 35,000   | 2,000         | (23,100) | 56,100            | 50,000   | 2,000         | (8,100) | 62,879            | 50,683   | 11,727     | (23,923 |



<sup>\*</sup> Note: Incorrect asset used, should have been the Water Tanker (not the Water Truck), will be corrected in the Budget Review in early 2021.

# **INVESTING ACTIVITIES** NOTE 8 **CAPITAL ACQUISITIONS**

|                                  |                |                |            |            | YTD Actual  |
|----------------------------------|----------------|----------------|------------|------------|-------------|
| Capital Acquisitions             | Adopted Budget | Amended Budget | YTD Budget | YTD Actual | Variance    |
|                                  | \$             | \$             | \$         | \$         | \$          |
| Land                             | 0              | 0              | 0          | 5,007      | 5,007       |
| Buildings - non-specialised