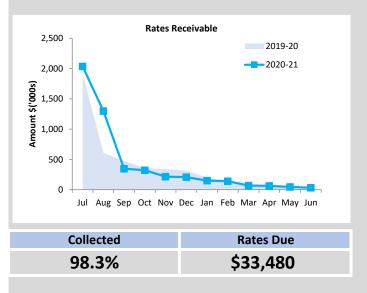

| Amounts shown above include GST (where app | olicable) |         |         |         |          |         |

#### **KEY INFORMATION**

Trade and other receivables include amounts due from ratepayers for unpaid rates and service charges and other amounts due from third parties for goods sold and services performed in the ordinary course of business. Receivables expected to be collected within 12 months of the end of the reporting period are classified as current assets. All other receivables are classified as non-current assets. Collectability of trade and other receivables is reviewed on an ongoing basis. Debts that are known to be uncollectible are written off when identified. An allowance for doubtful debts is raised when there is objective evidence that they will not be collectible.





**Debtors Due** \$337,655 Over 30 Days 1% Over 90 Days 2%

Instalment schedule: 1st due date 4 September 2020; 2nd due date 6 November 2020; 3rd due date 15 January 2021; 4th due date 19 March 2021.

# **OPERATING ACTIVITIES** NOTE 4 **OTHER CURRENT ASSETS**

| Other Current Assets                               | Opening<br>Balance<br>1 July 2020 | Asset<br>Increase | Asset<br>Reduction | Closing<br>Balance<br>30 June 2021 |
|----------------------------------------------------|-----------------------------------|-------------------|--------------------|------------------------------------|
|                                                    | \$                                | \$                | \$                 | \$                                 |
| Inventory