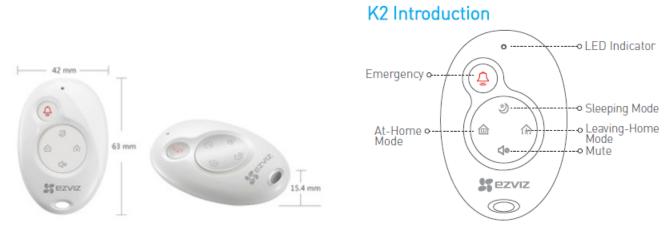

## Introduction

EZVIZ products have been designed for your entertainment, communication, security. K2 is a kind of lightweight and portable remote controller, it is used for changing Internet Alarm Hub A1's scenarios mode like at-home mode, sleeping mode, leaving-home mode, also include an emergency call button.

## Specification

| Specification | Working Frequency   | 433MHz                       |
|---------------|---------------------|------------------------------|
|               | Battery Type        | CR2032                       |
|               | Battery Life        | 1 Year                       |
| Other         | Working Voltage     | 3.0-3.3V                     |
|               | Working Current     | Static≤3uA Maximum≤40mA      |
|               | Working Temperature | -10°C ~55°C (14°F~131°F)     |
|               | Working Humidity    | 10%~90%                      |
|               | Dimension           | 63×42×15.4mm(2.5'×1.7'×0.6') |
|               | Weight              | 13.5g (0.03lb)               |

## Dimension