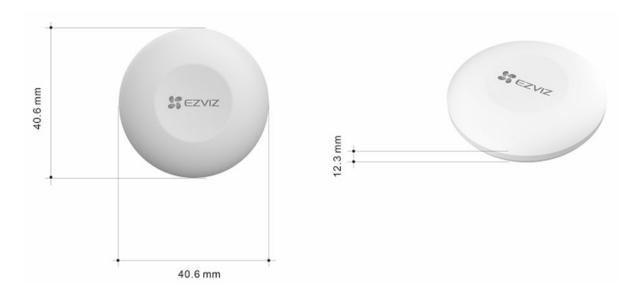

## **Dimensions**

## **Specifications**

| Model                  | CS-T3C-A0-BG                                                                                                                        |
|------------------------|-------------------------------------------------------------------------------------------------------------------------------------|
| Sensor Type            |                                                                                                                                     |
| Sensor Type            | Switch Button                                                                                                                       |
| Tap Time               |                                                                                                                                     |
| Single Click           | <2s                                                                                                                                 |
| Double click           | Interval Time <0.5s                                                                                                                 |
| Long Press             | ≥2s                                                                                                                                 |
| Function               |                                                                                                                                     |
| Low Battery Reminder   | Supports                                                                                                                            |
| Tamper Alarm           | Supports                                                                                                                            |
| Installation Method    | Double-sided adhesive paste                                                                                                         |
| Mode                   | Arming and Disarming Mode, Emergency Call Mode                                                                                      |
| Battery                |                                                                                                                                     |
| Battery Type           | CR2032                                                                                                                              |
| Battery Life           | 1.5 years (calculated by 15 clicks a day)                                                                                           |
| Network                |                                                                                                                                     |
| Protocol               | ZigBee 3.0                                                                                                                          |
| Wireless Frequency     | 2.4 GHz                                                                                                                             |
| Communication Distance | > 250m (open environment)                                                                                                           |
| General                |                                                                                                                                     |
| Operation Conditions   | -10 $^\circ~{\rm C}$ $\sim$ 55 $^\circ{\rm C}$ ( 14 $^\circ{\rm F}$ to 131 $^\circ{\rm F}$ ), Humidity 95% or less (non-condensing) |
| Storage Temperature    | -20℃~60℃(-4°F to 140°F)                                                                                                             |
| Operating Voltage      | DC 3V                                                                                                                               |
| Working Current        | Static State≤10μA, Up to 25mA                                                                                                       |
| Dimensions (mm/inch)   | φ40.6mm x 12.3mm (φ1.6" x 0.5")                                                                                                     |
| Suttle Weight (g/lb)   | 13g (0.4oz)                                                                                                                         |