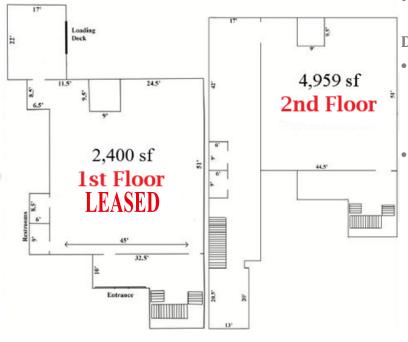

#### **AVAILABLE:**

±2,777 to ±4,959 SF

#### **PROPERTY INFO:**

- Great visibility
- Signage available
- Basement & 2nd floor
- Unfinished open space on two levels:

Will subdivide

- ° 318-C: 2nd Floor 4,959 SF
- o 318-B: Basement 2,777 SF
- Limited onsite parking
- Walking distance to dining and retail