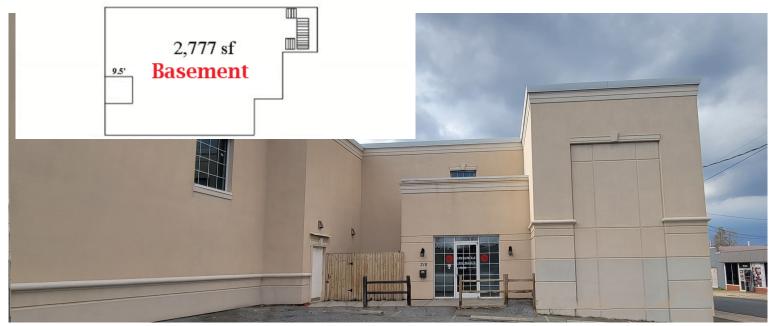

#### **AVAILABLE:**

±2,777 to ±4,959 SF

#### **PROPERTY INFO:**

- Great visibility
- Signage available
- Basement & 2nd floor
- Unfinished open space on two levels:

Will subdivide

- ° 318-C: 2nd Floor 4,959 SF
- o 318-B: Basement 2,777 SF
- Limited onsite parking
- Walking distance to dining and retail