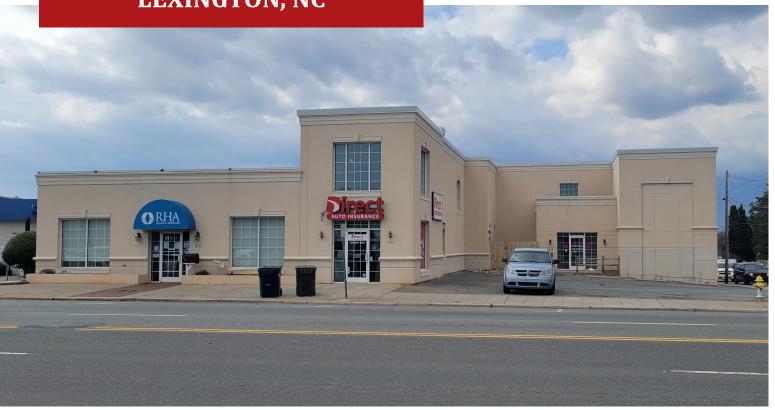

# 318 N. MAIN STREET ±7,736 SF Office Space SPACE FOR LEASE LEXINGTON, NC

#### **SUMMARY:**

High visibility property on Main Street in uptown Lexington, North Carolina.