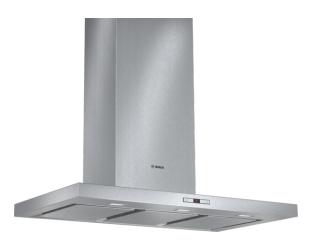

# The wall-mounted chimney hood: mount it on the wall, giving you complete freedom in your kitchen planning.

- Extraction rate: at 810 m3/h, it quickly ensures optimal kitchen air quality.
- Intensive speed setting with reset: automatically resets the hood to normal speed setting after 6 min..
- Especially quiet: high performance at just 52 dB.
- **LED lighting:** for perfect, very energy-efficient illumination of the hob.

#### Design:

- 90 cm wide
- Wall mounted hood
- Wall fixing system
- Appliance colour: brushed steel
- LED light
- SoftLight
- Dimmer light function
- Push button controls
- Electronic controls via Push button controls
- Filter cover stainless steel
- Saturation indicator for metal grease filter
- Additional noise insulation
- Supplied with 3 dishwasher safe metal grease filters