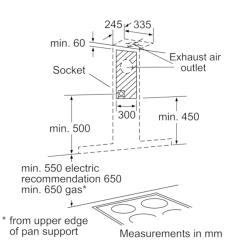

## Operating mode / operation

- Suitable for ducted or re-circulated extraction
- Extraction rate exhaust air according to EN 61591: max. normal use 610 m³/h, intensive 810 m³/h

## **Technical Information:**

- Dimensions exhaust air (HxWxD): 628-954 x 900 x 500 mm
- Dimensions recirculating (HxWxD): 628-1064 x 900 x 500 mm
- 150 mm diameter pipe (120 mm adapter enclosed)
- Total connected load: 269 W