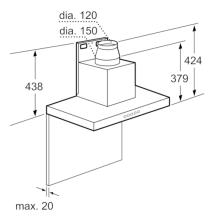

## **Technical Information:**

- Dimensions exhaust air (HxWxD): 628-954 x 900 x 500 mm
- Dimensions recirculating (HxWxD): 628-1064 x 900 x 500 mm
- 150 mm diameter pipe (120 mm adapter enclosed)
- Total connected load: 269 W

# Serie | 6, wall-mounted cooker hood, 90 cm, Stainless steel DWB091E59

- (1) Exhaust air
- (2) Circulated air
- (3) Air outlet install with vent at bottom for exhaust air

  Measurements in mm

Measurements in mm