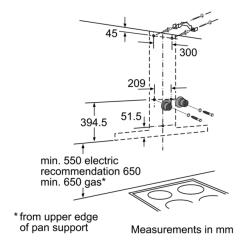

## Operating mode / operation

- Suitable for ducted or re-circulated extraction
- Extraction rate exhaust air according to EN 61591: max. normal use 610 m³/h, intensive 810 m³/h

## **Technical Information:**

- Dimensions exhaust air (HxWxD): 628-954 x 900 x 500 mm
- Dimensions recirculating (HxWxD): 628-1064 x 900 x 500 mm
- 150 mm diameter pipe (120 mm adapter enclosed)
- Total connected load: 269 W