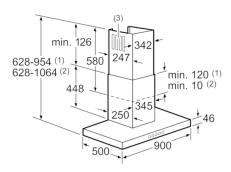

## **Technical Information:**

- Dimensions exhaust air (HxWxD): 628-954 x 900 x 500 mm
- Dimensions recirculating (HxWxD): 628-1064 x 900 x 500 mm
- 150 mm diameter pipe (120 mm adapter enclosed)
- Total connected load: 269 W

# Serie | 6, wall-mounted cooker hood, 90 cm, Stainless steel DWB091E59

- (1) Exhaust air
- (2) Circulated air
- (3) Air outlet install with vent at bottom for exhaust air

  Measurements in mm

Measurements in mm