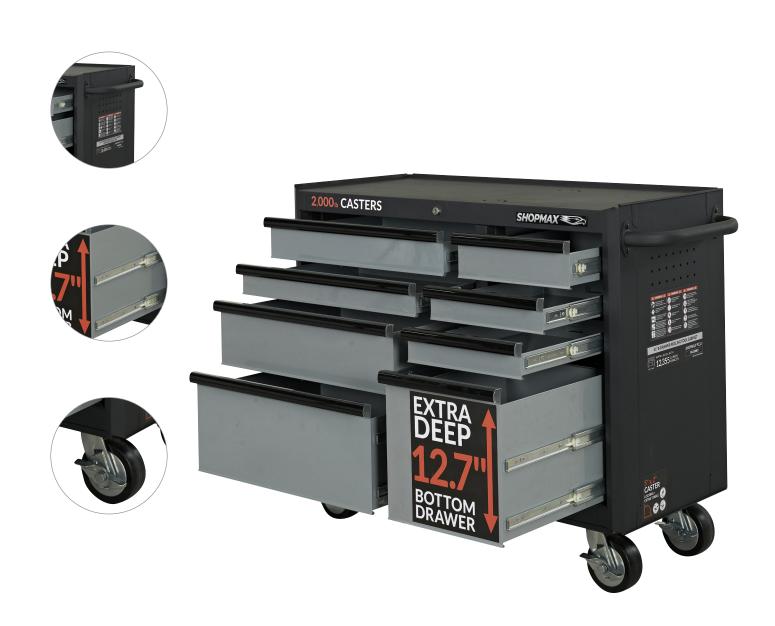

## No rocking, but plenty of rolling

Keep your work area and your projects organized, and keep all your tools nearby, by using the rugged and versatile SHOPMAX® 8-Drawer Mobile Tool Cabinet. This cabinet has a relatively small footprint, yet you can store up to 12,355 in<sup>3</sup> inside the six drawers — each equipped with ball bearing drawer slides and a secure latch mechanism that keep the drawers closed when moving. Designed for heavy usage, featuring all-welded 20-gauge steel construction. Use the sturdy all-steel side handle to place the cabinet exactly where you need it. Holds up to 1,000 pounds of your tools and equipment, but rolls easily on four heavy-duty 5" x 2" casters. The extra-deep bottom drawer can hold double the weight capacity, with dual drawer slides on each side.

- 12,355 in³ total storage space for all your hardware
- •40.87"W x 18.11"D x 34.69"H combined outside dimensions
- 20-gauge steel construction provides reliability and durability
- Four 5" x 2" heavy-duty casters, two swivel/locking and two static
- 100 lb-capacity ball-bearing drawer slides w/ secure latch mechanism
- Industrial strength powdercoat paint with rough-coat finish resists wear and tear
- Pegboard side perforations for hanging extra tools