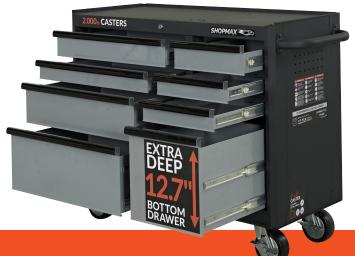

## No rocking, but plenty of rolling

Keep your work area and your projects organized, and keep all your tools nearby, by using the rugged and versatile SHOPMAX® 8-Drawer Mobile Tool Cabinet. This cabinet has a relatively small footprint, yet you can store up to 12,355 in<sup>3</sup> inside the six drawers — each equipped with ball bearing drawer slides and a secure latch mechanism that keep the drawers closed when moving. Designed for heavy usage, featuring all-welded 20-gauge steel construction. Use the sturdy all-steel side handle to place the cabinet exactly where you need it. Holds up to 1,000 pounds of your tools and equipment, but rolls easily on four heavy-duty 5" x 2" casters. The extra-deep bottom drawer can hold double the weight capacity, with dual drawer slides on each side.

- 12,355 in³ total storage space for all your hardware
- •40.87"W x 18.11"D x 34.69"H combined outside dimensions
- 20-gauge steel construction provides reliability and durability
- Four 5" x 2" heavy-duty casters, two swivel/locking and two static
- 100 lb-capacity ball-bearing drawer slides w/ secure latch mechanism
- Industrial strength powdercoat paint with rough-coat finish resists wear and tear
- Pegboard side perforations for hanging extra tools