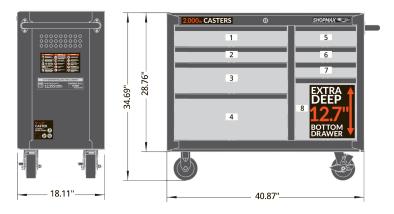

## 41" 8-Drawer Rolling Cabinet

| PRODUCT SPECIFICATIONS*           |                                                                                                                                                                                                     |
|-----------------------------------|-----------------------------------------------------------------------------------------------------------------------------------------------------------------------------------------------------|
| Product Width (in.)               | 40.87                                                                                                                                                                                               |
| Product Depth (in.)               | 18.11                                                                                                                                                                                               |
| Product Height (in.)              | 34.69                                                                                                                                                                                               |
| Weight Rating                     | Industrial Grade: >1,000 lb                                                                                                                                                                         |
| Steel Frame Thickness (ga.)       | 20                                                                                                                                                                                                  |
| Drawer Slide Weight Rating (lb.)  | 100                                                                                                                                                                                                 |
| Weight Capacity (lb.)             | 1,000                                                                                                                                                                                               |
| Holding Capacity (cu in.)         | 12,355                                                                                                                                                                                              |
| Number of Drawers                 | 8                                                                                                                                                                                                   |
| Product Weight (lb.)              | 141.8                                                                                                                                                                                               |
| Warranty                          | 3 year Limited                                                                                                                                                                                      |
| Drawer Dimensions (in.) W x D x H | 1 / 22.43 x 15.79 x 4.15<br>2 / 22.43 x 15.79 x 3.05<br>3 / 22.43 x 15.79 x 6.22<br>4 / 22.43 x 15.79 x 9.45<br>5 / 11.76 x 15.79 x 4.15<br>6-7 / 11.76 x 15.79 x 3.05<br>8 / 11.76 x 15.79 x 12.68 |

\*Preliminary specs, subject to change.

**Compatible Top Chests:** 

984104A3