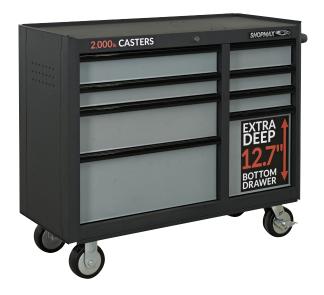

## No rocking, but plenty of rolling

Keep your work area and your projects organized, and keep all your tools nearby, by using the rugged and versatile SHOPMAX® 8-Drawer Mobile Tool Cabinet. This cabinet has a relatively small footprint, yet you can store up to 12,355 in<sup>3</sup> inside the six drawers — each equipped with ball bearing drawer slides and a secure latch mechanism that keep the drawers closed when moving. Designed for heavy usage, featuring all-welded 20-gauge steel construction. Use the sturdy all-steel side handle to place the cabinet exactly where you need it. Holds up to 1,000 pounds of your tools and equipment, but rolls easily on four heavy-duty 5" x 2" casters. The extra-deep bottom drawer can hold double the weight capacity, with dual drawer slides on each side.

- 12,355 in³ total storage space for all your hardware
- •40.87"W x 18.11"D x 34.69"H combined outside dimensions
- 20-gauge steel construction provides reliability and durability
- Four 5" x 2" heavy-duty casters, two swivel/locking and two static
- 100 lb-capacity ball-bearing drawer slides w/ secure latch mechanism
- Industrial strength powdercoat paint with rough-coat finish resists wear and tear
- Pegboard side perforations for hanging extra tools