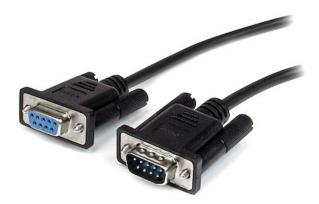

2m Black Straight Through DB9 RS232 Serial Cable - M/F

Product ID: MXT1002MBK

The MXT1002MBK Black Serial Extension Cable (2m) features one DB9 male connector and one DB9 female connector, providing a high quality extension for your RS232 serial devices, which enables you to position your peripheral devices as needed.

## Features

- 1x DB9 Serial (male) connector
- 1x DB9 Serial (female) connector
- High quality shielding prevents EMI interference
- DB9 connectors with strain relief molding

| Hardware                    |                              |                                                      |
|-----------------------------|------------------------------|------------------------------------------------------|
|                             | Warranty                     | Lifetime                                             |
|                             | Connector Plating            | Nickel                                               |
|                             | Cable Jacket Material        | PVC - Polyvinyl Chloride                             |
|                             | Cable Shield Material        | Aluminum-Mylar Foil with Drain                       |
| Connector(s)                |                              |                                                      |
|                             | Connector A                  | 1 - DB-9 (9 pin, D-Sub)                              |
|                             | Connector B                  | 1 - DB-9 (9 pin, D-Sub)                              |
| Physical<br>Characteristics |                              |                                                      |
|                             | Color                        | Black                                                |
|                             | Wire Gauge                   | 28 AWG                                               |
|                             | Cable Length                 | 6.6 ft [2 m]                                         |
|                             | Product Length               | 6.6 ft [2.0 m]                                       |
|                             | Product Width                | 1.3 in [3.3 cm]                                      |
|                             | Product Height               | 0.6 in [1.5 cm]                                      |
|                             | Weight of Product            | 4.0 oz [114.0 g]                                     |
| Packaging<br>Information    |                              |                                                      |
|                             | Package Quantity             | 1                                                    |
|                             | Package Length               | 8.9 in [22.5 cm]                                     |
|                             | Package Width                | 4.9 in [12.5 cm]                                     |
|                             | Package Height               | 0.6 in [15.0 mm]                                     |
|                             | Shipping (Package)<br>Weight | 4.2 oz [119.0 g]                                     |
| What's in the Box           | Included in Package          | 1 - 2m Black Straight Through Serial Cable - DB9 M/F |