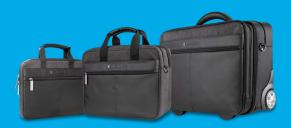

### Dynabook Slim Case 13"

Highly durable and water repellent fabric

Slimline design

Zipped front pocket for accessories

Padded laptop compartment with soft inner lining

### Dynabook Toploader 14"

Highly durable and water repellent fabric

Additional slip pocket for tablets up to 10.5"

2 front compartments with workstation

External document compartment

Trolley belt with quick

### Dynabook Trolley Case 15.6"

Lockable, cushioned notebook compartment

High-density foam and reinforced frame

Additional slip pocket for tablets up to 10.5"

High-quality, easy-rolling wheels

Highly durable and water repellent fabric