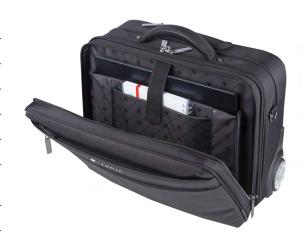

### Dynabook Trolley Case 15.6"

Lockable, cushioned notebook compartment

High-density foam and reinforced frame

Additional slip pocket for tablets up to 10.5"

High-quality, easy-rolling wheels

Highly durable and water repellent fabric

#### **Specifications**

PA number

PX2009E-1NCA

Laptop size

Fits laptops up to 15.6" (361 x 244 x 19.9 mm)

No. of compartments

4

Material

Polyester

**Dimensions** 

W x L x H: 477 x 375 x 245 mm

**Carry mode** 

Multifunctional upright trolley with telescopic handle and strap

Colour

Anthracite /black