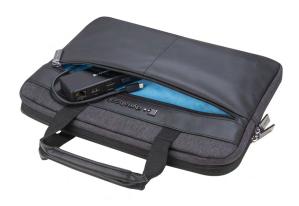

### Dynabook Slim Case 13"

Highly durable and water repellent fabric

Slimline design

Zipped front pocket for accessories

Padded laptop compartment with soft inner lining

#### **Specifications**

PX2008E-1NCA **PA** number

Laptop size Fits laptops up to 13" (up to 340 x 250 x 35 mm)

No. of compartments

2

Material Polyester

**Dimensions** 

W x L x H: 340 x 250 x 35 mm

Carry mode

Double carrying handles

Colour

Anthracite /black