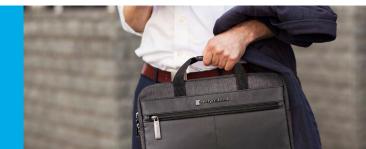

### Dynabook Toploader 14"

Highly durable and water repellent fabric

Additional slip pocket for tablets up to 10.5"

2 front compartments with workstation

External document compartment

Trolley belt with quick

#### **Specifications**

PX2007E-1NCA

PA number

Laptop size

Fits laptops up to 14" (332 x 229 x 19.9 mm)

No. of compartments

4

Material

Polyester

**Dimensions** 

W x L x H: 400 x 300 x 115 mm

**Carry mode** 

Detachable, adjustable shoulder strap

Colour

Anthracite /black