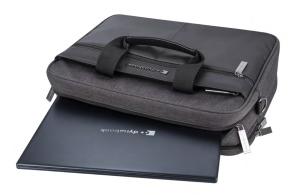

### Dynabook Slim Case 13"

Highly durable and water repellent fabric

Slimline design

Zipped front pocket for accessories

Padded laptop compartment with soft inner lining

#### **Specifications**

PX2008E-1NCA **PA** number

Laptop size Fits laptops up to 13" (up to 340 x 250 x 35 mm)

No. of compartments

2

Material Polyester

**Dimensions** 

W x L x H: 340 x 250 x 35 mm

Carry mode

Double carrying handles

Colour

Anthracite /black