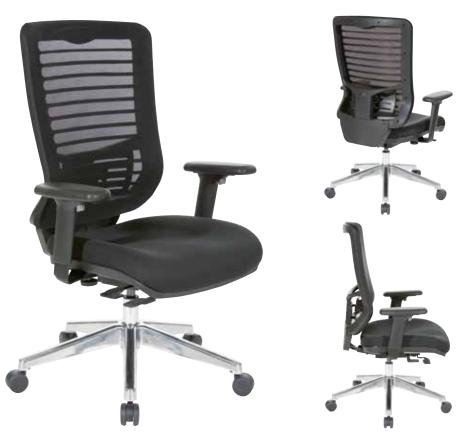

# **pro**·line II°

# 97511C

## Manager's Chair

### FEATURES

- Breathable Air Mist mesh back and padded fabric seat with adjustable lumbar support
- Available in Coal FreeFlex<sup>®</sup> (-30) or your choice of Custom Fabric seat
- One-touch pneumatic seat height adjustment
- · Height and width adjustable arms with PU pads
- · Self-adjusting mechanism with seat slider
- Heavy duty angled chrome base with dual wheel carpet casters
- Has achieved GREENGUARD certification

#### SPECS

Overall Size: 28.25" W x 30.25" D x 42-44.25" H Seat Size: 20.25" W x 19.5" D x 4" T Back Size: 19.5" W x 24.75" H Arms Max Inside: 19.75"Arms to Floor Min: 25.25"Arms to Seat Min: 7.75"Seat Range: 17.75-21.25"Seat Travel: 3.5"Carton Weight: 54 lbs. UPS Weight: 54 lbs. UPS Weight: 54 lbs. Carton Dimensions: 29" L x 26" W x 14" H Cube: 6.10 cu.ft. 40' HQ Container: 400 pcs.