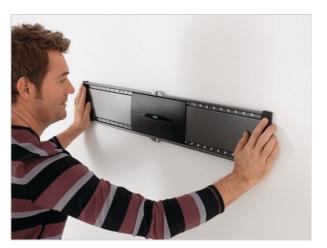

### **Key Benefits**

 Install your mount perfectly level: spirit level included!;Lock your TV securely in place

The EFW 8305 is suitable for flat TV's from 40 up to 80 inch.

The EFW 8305 is for the true flat lovers. It saves the most space and creates an elegant design element at the same time. This mount leaves just 2 centimetres of space between the TV and the wall, just enough for ventilation and cables. Installing is very easy. There's even a level in the mount to make sure it hangs perfectly straight. The smart AutoLock holds your screen securely in place so you don't have to worry about the safety of your valuable TV.