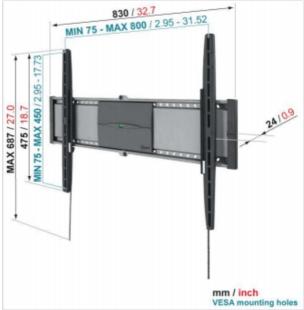

### **Product specifications**

Product type number EFW 8305
Article number (SKU) 8383050
Colour Grey

EAN single box 8712285315527

Product size L
TÜV certified Yes
Guarantee Lifetime

Min. screen size (inch) 40
Max. screen size (inch) 80
Max. weight load (kg) 70

Min. hole pattern 100mm x 100mm Max. hole pattern 800mm x 450mm

Max. bolt size M8
Max. height of interface (mm) 475
Max. width of interface (mm) 830

#### **Features**

Functionality Flat

Min. distance to the wall 24

(mm)