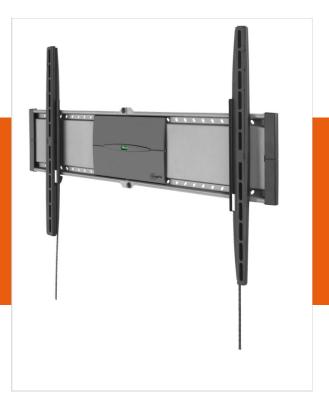

## **EFW 8305 Fixed TV Wall Mount**

Article number (SKU)
Colour

8383050

Grev

### **Key Benefits**

 Install your mount perfectly level: spirit level included!;Lock your TV securely in place

The EFW 8305 is suitable for flat TV's from 40 up to 80 inch.

The EFW 8305 is for the true flat lovers. It saves the most space and creates an elegant design element at the same time. This mount leaves just 2 centimetres of space between the TV and the wall, just enough for ventilation and cables. Installing is very easy. There's even a level in the mount to make sure it hangs perfectly straight. The smart AutoLock holds your screen securely in place so you don't have to worry about the safety of your valuable TV.