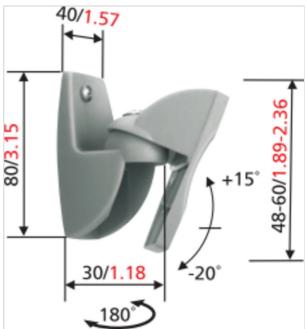

## **Product specifications**

Product type number VLB 500
Article number (SKU) 8105004
Colour Silver

EAN single box 8712285314209

TÜV certified Yes

Tilt up to 20°

Turn

Guarantee 5 years

Max. weight load (kg) 5

Min. distance to the wall 63

(mm)

Distance to wall (mm) 63