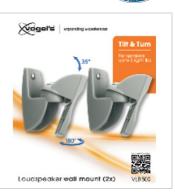

## VLB 500 Speaker Wall Mounts (2x, silver)

Article number (SKU)
Colour

8105004

Silver

The VLB 500 loudspeaker wall mount is for surround and hi-fi speakers weighing up to 5kg/11 lbs.

This universal wall support features a tilt and turn function to guarantee an optimal listening position. Installation is easy, and all mounting hardware is included.