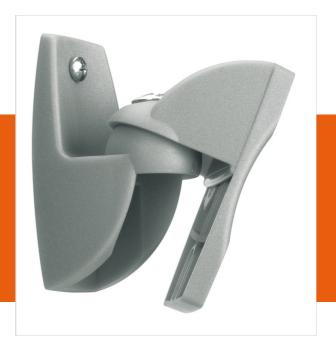

## VLB 500 Speaker Wall Mounts (2x, silver)

Article number (SKU)
Colour

8105004

Silver

The VLB 500 loudspeaker wall mount is for surround and hi-fi speakers weighing up to 5kg/11 lbs.

This universal wall support features a tilt and turn function to guarantee an optimal listening position. Installation is easy, and all mounting hardware is included.