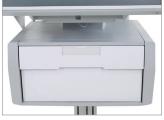

## Tailored Solutions Vaccination Cart

| NON-POWERED AND POWERED VACCINATION CARTS |                                                |
|-------------------------------------------|------------------------------------------------|
| SV41-6100-0                               | Non-powered StyleView® Laptop Cart (page 1)    |
| SV42-6302-X                               | LiFe-Powered StyleView LCD Pivot Cart (page 2) |
| 97-989                                    | SV Primary Storage Drawer, Single Tall         |
| 98-134                                    | SV Front Tray                                  |
| 98-136-216                                | SV Wire Basket, Small                          |
| 97-780-194                                | SV Scanner Shelf                               |
| 98-414-251                                | SV Sharps Container Drawer-Mount Bracket Kit*  |
|                                           |                                                |

SV Primary Storage Drawer, Single Tall

SV Sharps Container Drawer-Mount Bracket Kit

SV Storage Bin

SV Front Tray

LiFeKinnex Power System

Utility Shelf

SV Wire Basket, Small

T-Slot Wipes Holder