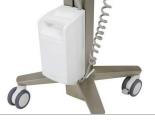

\*Compatible with drawers. Choose 97-959 for carts without drawers.

| ADDITIONAL ACCESSORIES |                                      |
|------------------------|--------------------------------------|
| 98-246                 |                                      |
| 98-251/253             | LiFeKinnex <sup>™</sup> Power System |
| 98-261/263             |                                      |
| 98-450                 | T-Slot Wipes Holder                  |
| 97-959                 | Sharps Container T-Slot Bracket Kit  |
| 97-740                 | SV Storage Bin                       |
| 97-507-216             | Utility Shelf                        |
| 97-962                 | SV Drawer Travel-Stop                |

SV Primary Storage Drawer, Single Tall

SV Sharps Container Drawer-Mount Bracket Kit

SV Storage Bin

SV Front Tray

LiFeKinnex Power System

Utility Shelf

SV Wire Basket, Small

T-Slot Wipes Holder