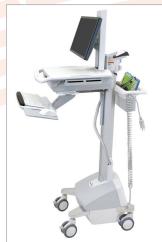

## Tailored Solutions Vaccination Cart

| NON-POWERED AND POWERED VACCINATION CARTS |                                                |
|-------------------------------------------|------------------------------------------------|
| SV41-6100-0                               | Non-powered StyleView® Laptop Cart (page 1)    |
| SV42-6302-X                               | LiFe-Powered StyleView LCD Pivot Cart (page 2) |
| 97-989                                    | SV Primary Storage Drawer, Single Tall         |
| 98-134                                    | SV Front Tray                                  |
| 98-136-216                                | SV Wire Basket, Small                          |
| 97-780-194                                | SV Scanner Shelf                               |
| 98-414-251                                | SV Sharps Container Drawer-Mount Bracket Kit*  |
|                                           |                                                |