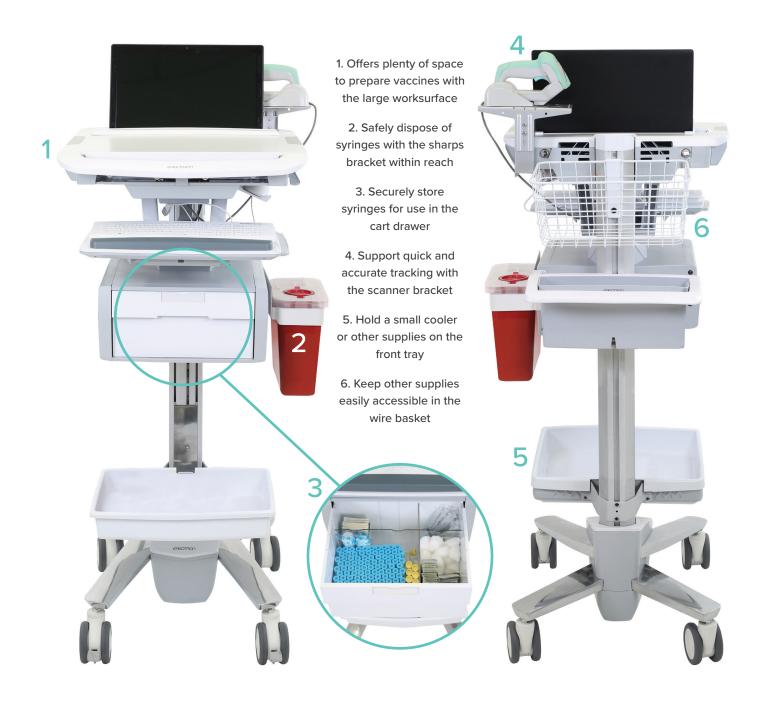

## Enable safe and efficient vaccinations beyond clinic walls

Support flexible and safe vaccination for COVID-19 and more with our configurable vaccination cart. From clinics to parking lots, the cart easily travels to any location. It offers convenient access to the essential supplies administrators need for curbing further infection spread and for accurate distribution and tracking. Optional hot swap battery power ensures uninterrupted workflows for lengthy shifts.

## Tailored Solutions Vaccination Cart

| NON-POWERED AND POWERED VACCINATION CARTS |                                                |
|-------------------------------------------|------------------------------------------------|
| SV41-6100-0                               | Non-powered StyleView® Laptop Cart (page 1)    |
| SV42-6302-X                               | LiFe-Powered StyleView LCD Pivot Cart (page 2) |
| 97-989                                    | SV Primary Storage Drawer, Single Tall         |
| 98-134                                    | SV Front Tray                                  |
| 98-136-216                                | SV Wire Basket, Small                          |
| 97-780-194                                | SV Scanner Shelf                               |
| 98-414-251                                | SV Sharps Container Drawer-Mount Bracket Kit*  |
|                                           |                                                |

SV Primary Storage Drawer, Single Tall

SV Sharps Container Drawer-Mount Bracket Kit

SV Storage Bin

SV Front Tray

LiFeKinnex Power System

Utility Shelf

SV Wire Basket, Small

T-Slot Wipes Holder

SV Drawer Travel-Stop

SV Scanner Shelf

Sharps Container T-Slot Bracket Kit

Download additional resources at ergotron.com. For more information: APAC: apaccustomerservice@ergotron.com © Ergotron, Inc. 2021.02.09 Literature made in the U.S.A. Content subject to change. Ergotron devices are not intended to cure, treat, mitigate or prevent any disease. Patent information available at www.ergotron.com/patents.