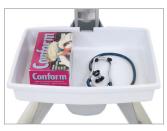

## Tailored Solutions Vaccination Cart

| NON-POWERED AND POWERED VACCINATION CARTS |                                                |
|-------------------------------------------|------------------------------------------------|
| SV41-6100-0                               | Non-powered StyleView® Laptop Cart (page 1)    |
| SV42-6302-X                               | LiFe-Powered StyleView LCD Pivot Cart (page 2) |
| 97-989                                    | SV Primary Storage Drawer, Single Tall         |
| 98-134                                    | SV Front Tray                                  |
| 98-136-216                                | SV Wire Basket, Small                          |
| 97-780-194                                | SV Scanner Shelf                               |
| 98-414-251                                | SV Sharps Container Drawer-Mount Bracket Kit*  |
|                                           |                                                |

SV Primary Storage Drawer, Single Tall

SV Sharps Container Drawer-Mount Bracket Kit

SV Storage Bin

SV Front Tray

LiFeKinnex Power System

Utility Shelf

SV Wire Basket, Small

T-Slot Wipes Holder