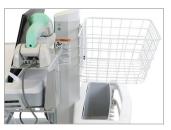

## Tailored Solutions Vaccination Cart

| NON-POWERED AND POWERED VACCINATION CARTS |                                                |
|-------------------------------------------|------------------------------------------------|
| SV41-6100-0                               | Non-powered StyleView® Laptop Cart (page 1)    |
| SV42-6302-X                               | LiFe-Powered StyleView LCD Pivot Cart (page 2) |
| 97-989                                    | SV Primary Storage Drawer, Single Tall         |
| 98-134                                    | SV Front Tray                                  |
| 98-136-216                                | SV Wire Basket, Small                          |
| 97-780-194                                | SV Scanner Shelf                               |
| 98-414-251                                | SV Sharps Container Drawer-Mount Bracket Kit*  |
|                                           |                                                |

SV Primary Storage Drawer, Single Tall

SV Sharps Container Drawer-Mount Bracket Kit

SV Storage Bin

SV Front Tray

LiFeKinnex Power System

Utility Shelf

SV Wire Basket, Small

T-Slot Wipes Holder